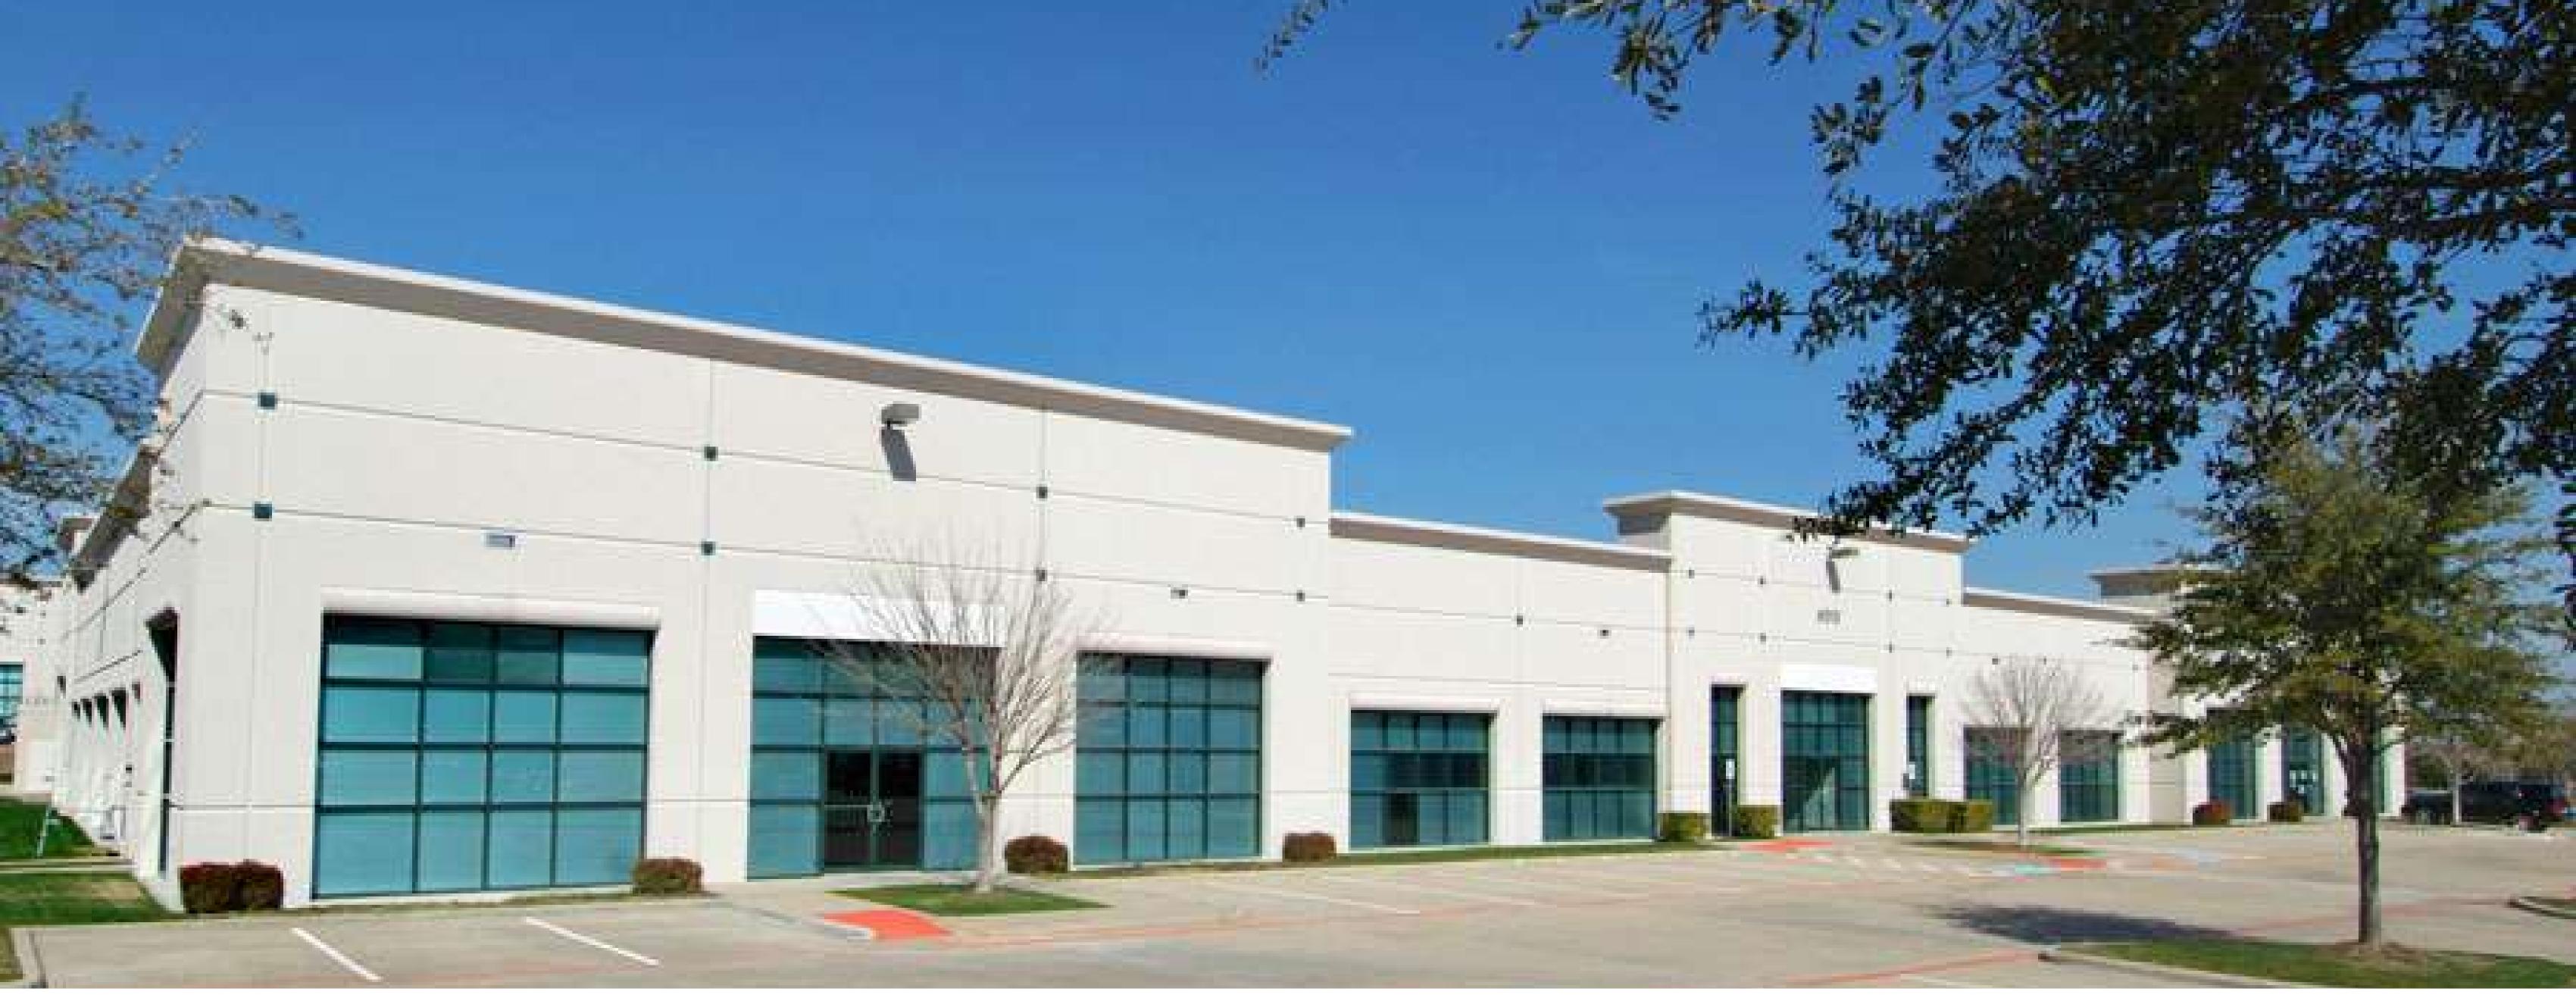

# Tollway North Office Park

Tollway North Office Park consists of seven Class A, single-story office buildings in the prestigious Legacy Business Park in Plano, Texas.

### 297,591

Rentable Square Feet

Office

Construction, completed in 2001, consists of painted textured concrete panels, aluminum-framed storefronts and detailed reveals, recessed windows and EFIS accents.

The buildings range in size from 29,023 square feet to 64,137 square feet and total 297,591 square feet. The entire property covers approximately 27 acres. Parking totals 1,400 spaces (4.7/1000 square feet).