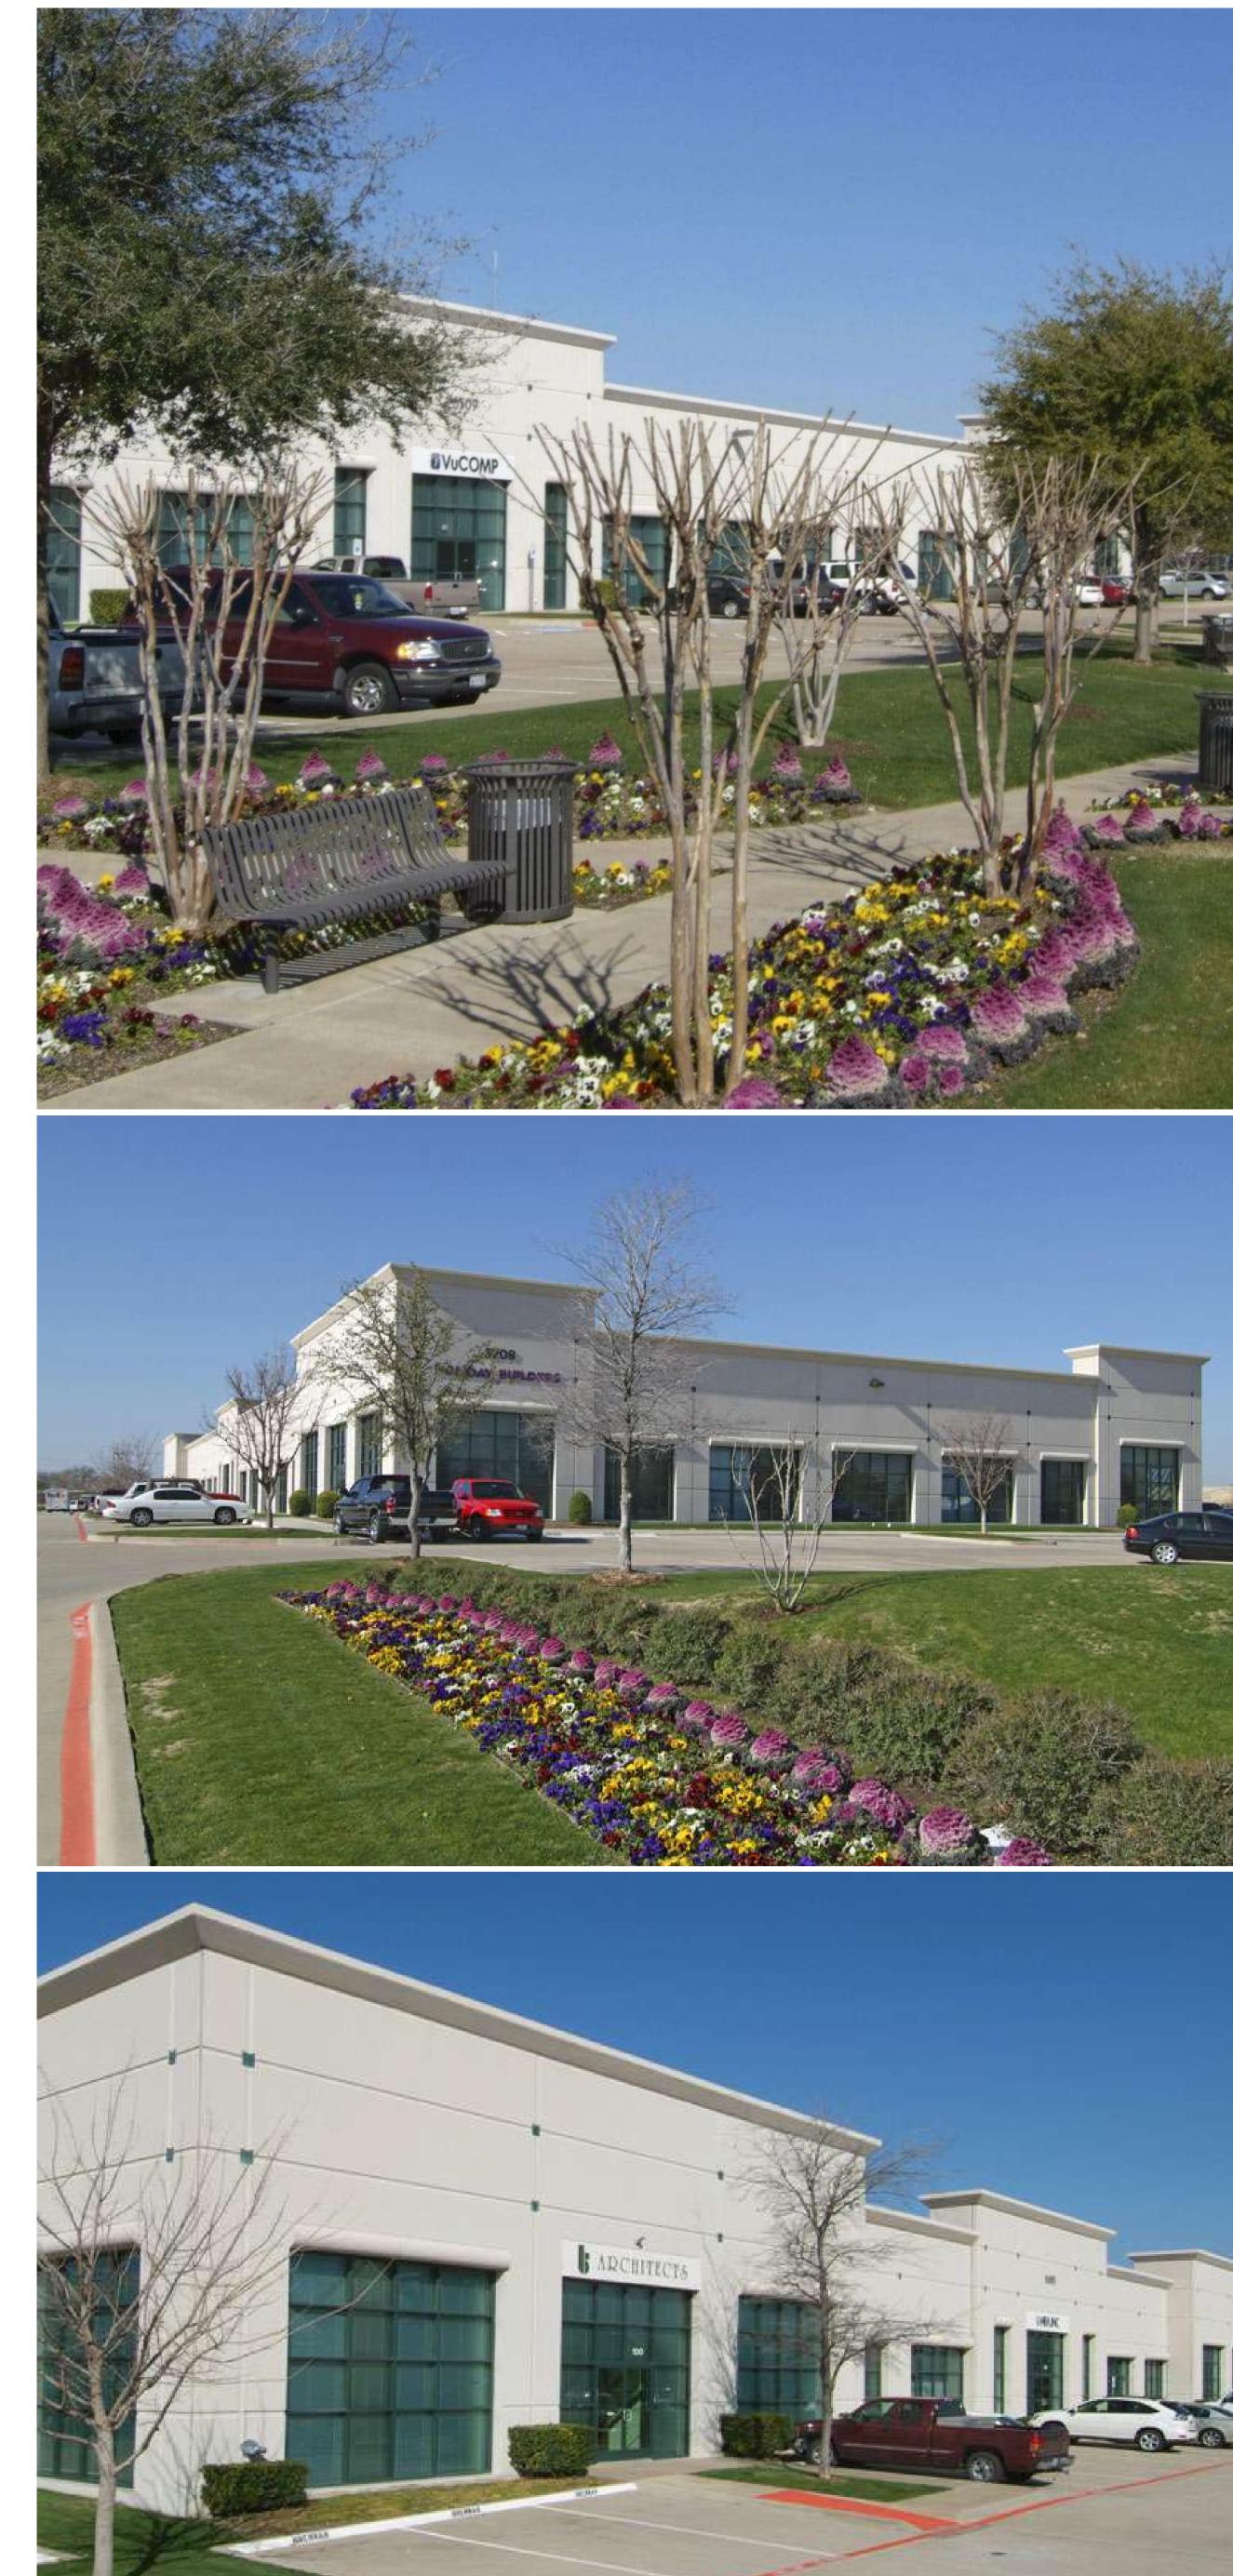

# Tollway North Office Park

Tollway North Office Park consists of seven Class A, single-story office buildings in the prestigious Legacy Business Park in Plano, Texas.

### 297,591

Rentable Square Feet

Office

Construction, completed in 2001, consists of painted textured concrete panels, aluminum-framed storefronts and detailed reveals, recessed windows and EFIS accents.

The buildings range in size from 29,023 square feet to 64,137 square feet and total 297,591 square feet. The entire property covers approximately 27 acres. Parking totals 1,400 spaces (4.7/1000 square feet).