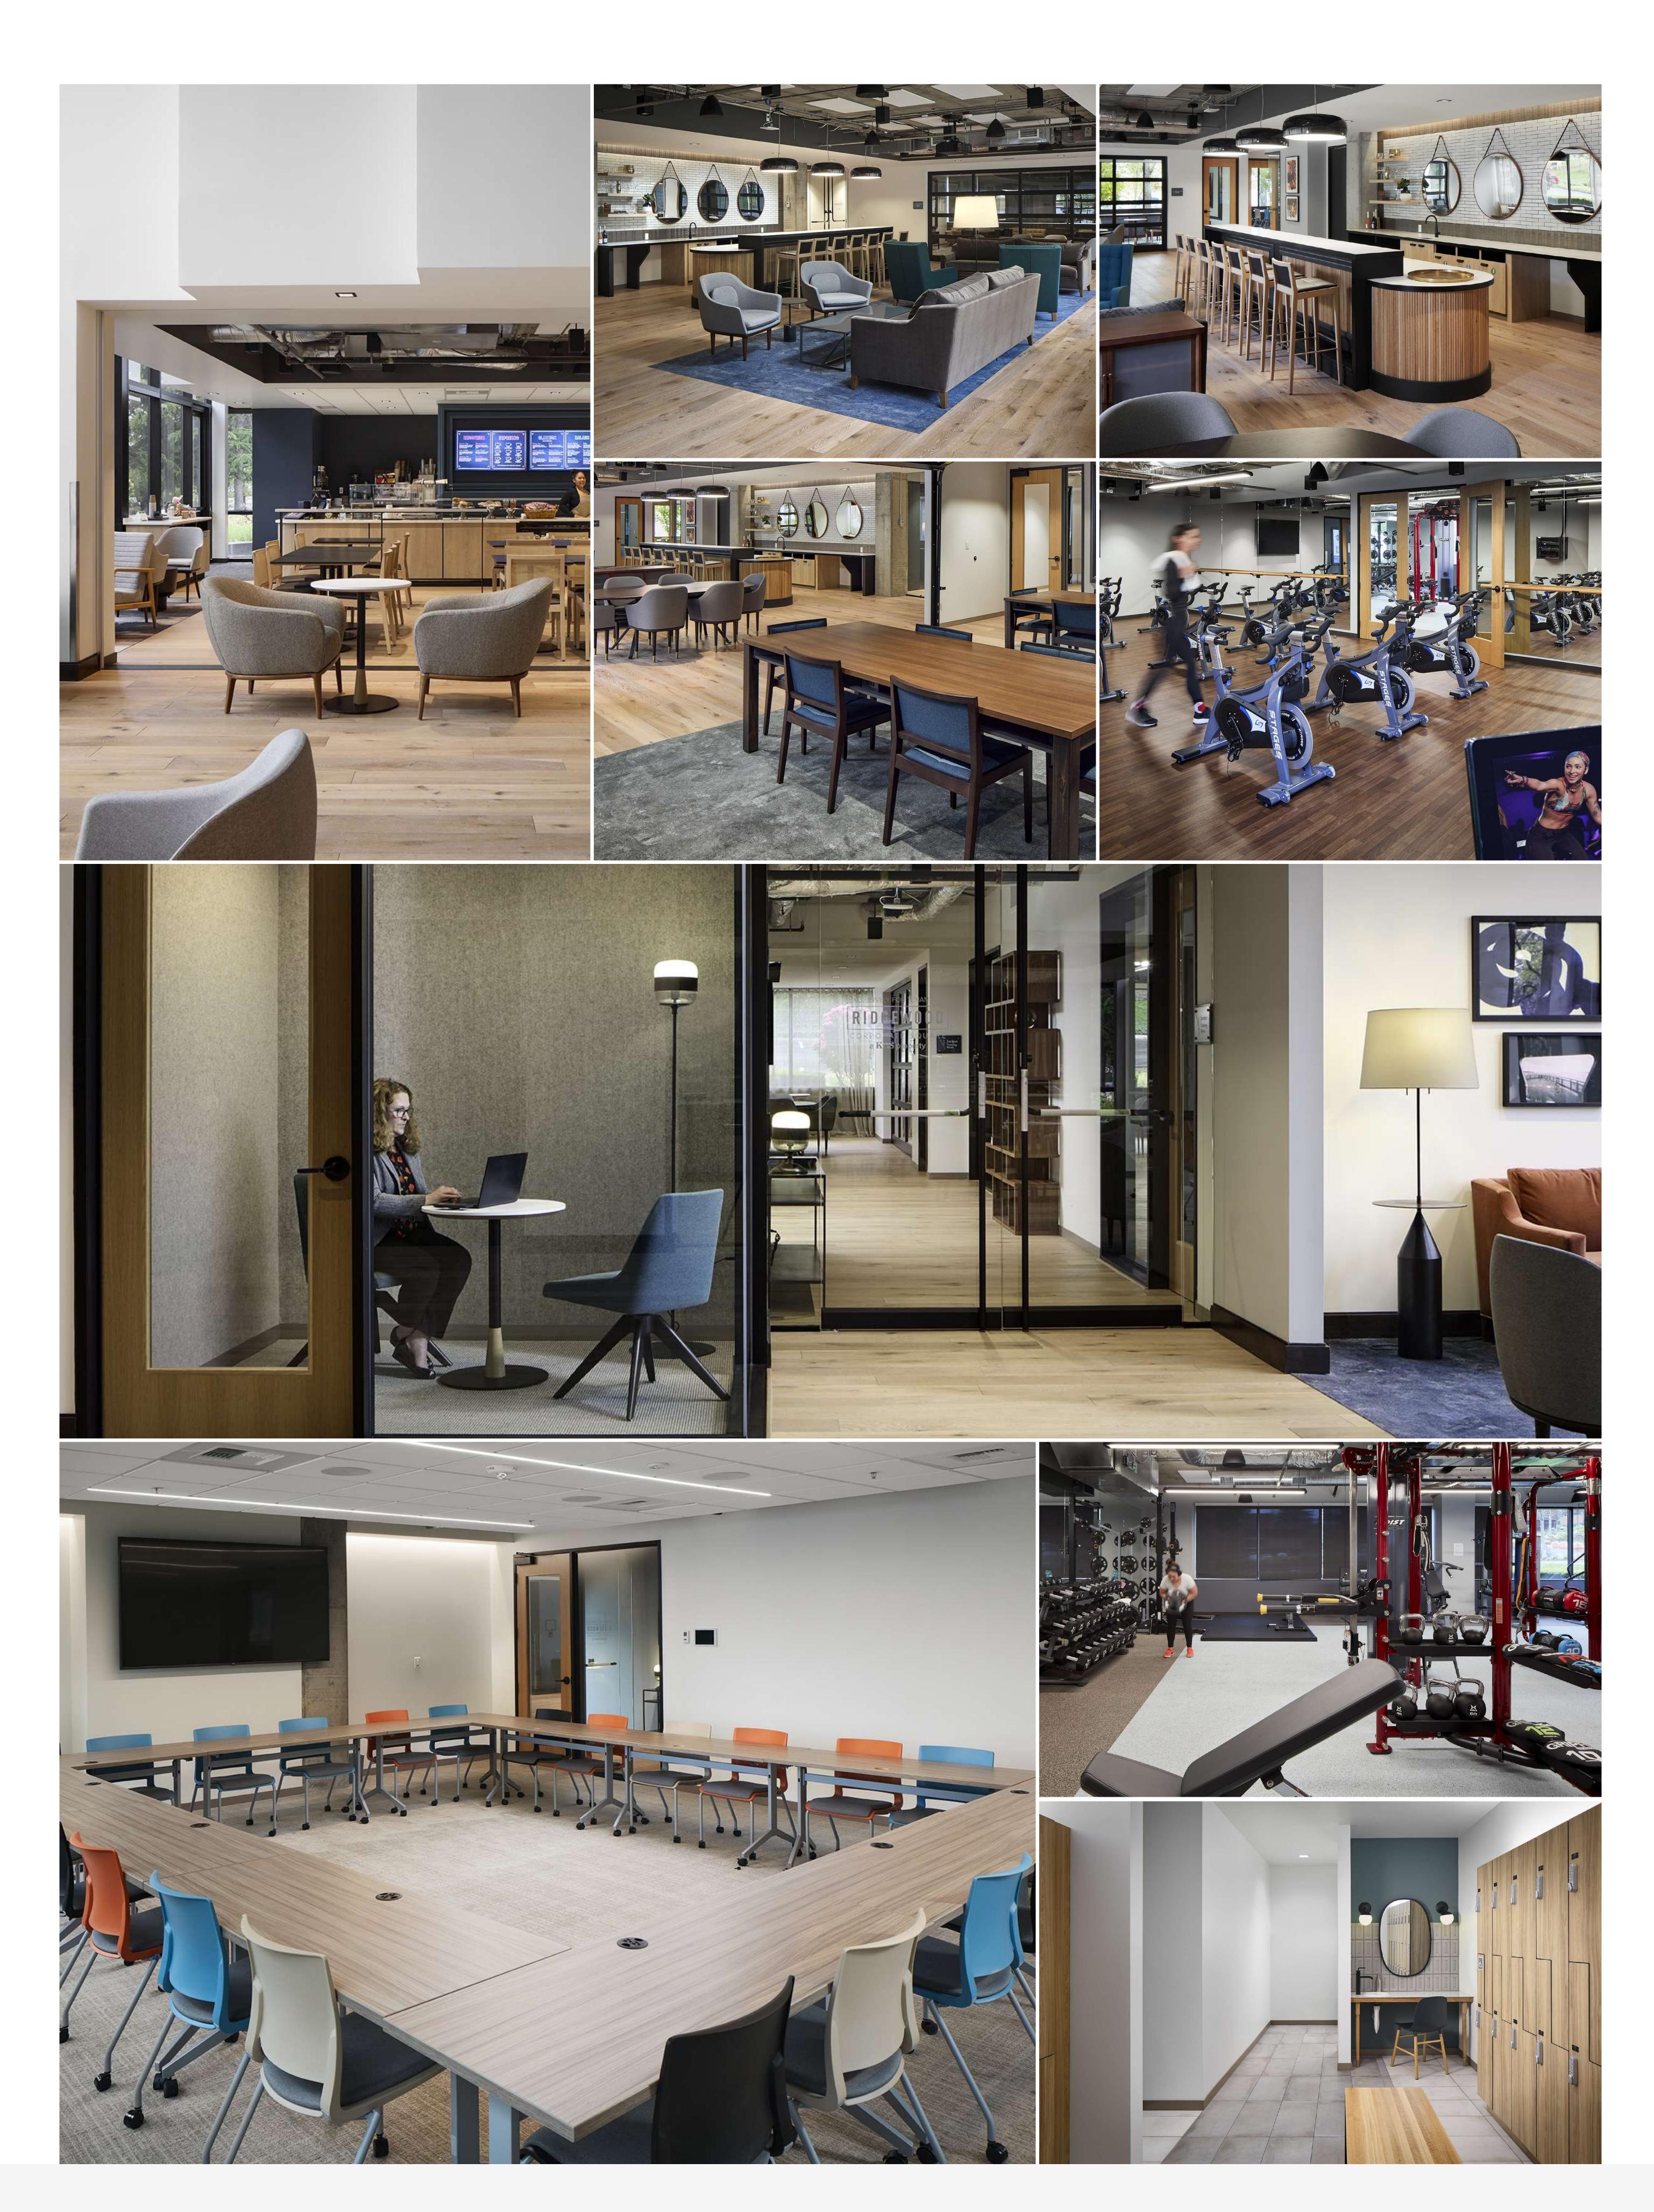

Ridgewood Corporate Square is situated in a beautiful park-like setting, located just one mile southeast of the intersection of NE 8th Street and Interstate Highway 405 in Bellevue. Creating convenient access to downtown Bellevue, Interstate 90 and Interstate 405. The campus features include modern amenities, including collaborative work areas, conference and training rooms, a 24/7 fitness center with shower and locker rooms and secured bike storage, Poppinjay's Cafe, on-site management office with concierge services and outdoor plazas.

Fitness Center

Transportation Nearby

Shopping Nearby

Entertainment Nearby

Restaurants Nearby

Tenant Lounge

| Accommodation Nearby      | Bike Storage               |  |
|---------------------------|----------------------------|--|
| Conference Center         | Freeway Access             |  |
| On-Site Management Office | Outdoor Patio or Courtyard |  |
| U.S. Postal Service       | Concierge Service          |  |
| Banking Nearby            | On-Site Café               |  |
| EV Car Charging Stations  | Security                   |  |
| On-Site Parking           |                            |  |