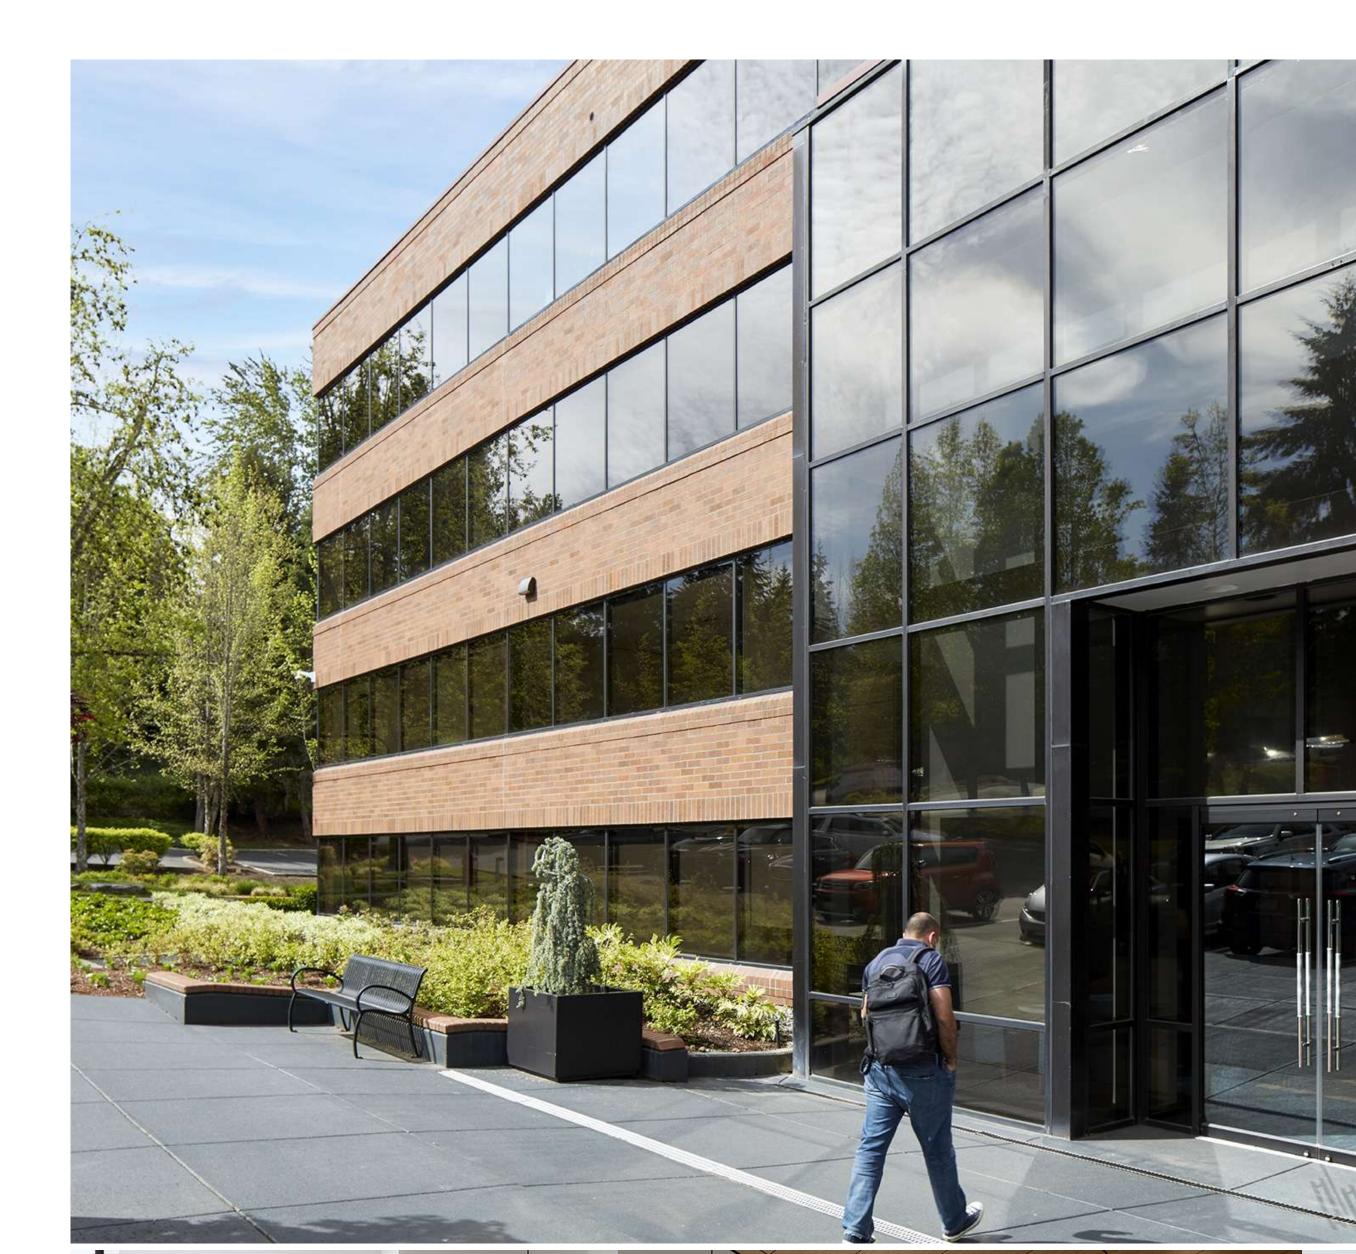

## Ridgewood Corporate Square

Ridgewood Corporate Square is a seven-office business park located one-half mile east of downtown Bellevue.

245,312

Rentable Square Feet

Office

Property Type

The property's location in Bellevue is central, and the city's transportation improvements enhance the property's already excellent access to the primary Eastside arteries and the Bellevue CBD.

Ridgewood Corporate Square is situated in a beautiful park-like setting, located just one mile southeast of the intersection of NE 8th Street and Interstate Highway 405 in Bellevue. Creating convenient access to downtown Bellevue, Interstate 90 and Interstate 405. The campus features include modern amenities, including collaborative work areas, conference and training rooms, a 24/7 fitness center with shower and locker rooms and secured bike storage, Poppinjay's Cafe, on-site management office with concierge services and outdoor plazas.

### Why People Love this Building

In addition to the modern amenities, parking is one of the asset's strengths and is provided in subterranean parking garages beneath each building and also via free surface parking lots.