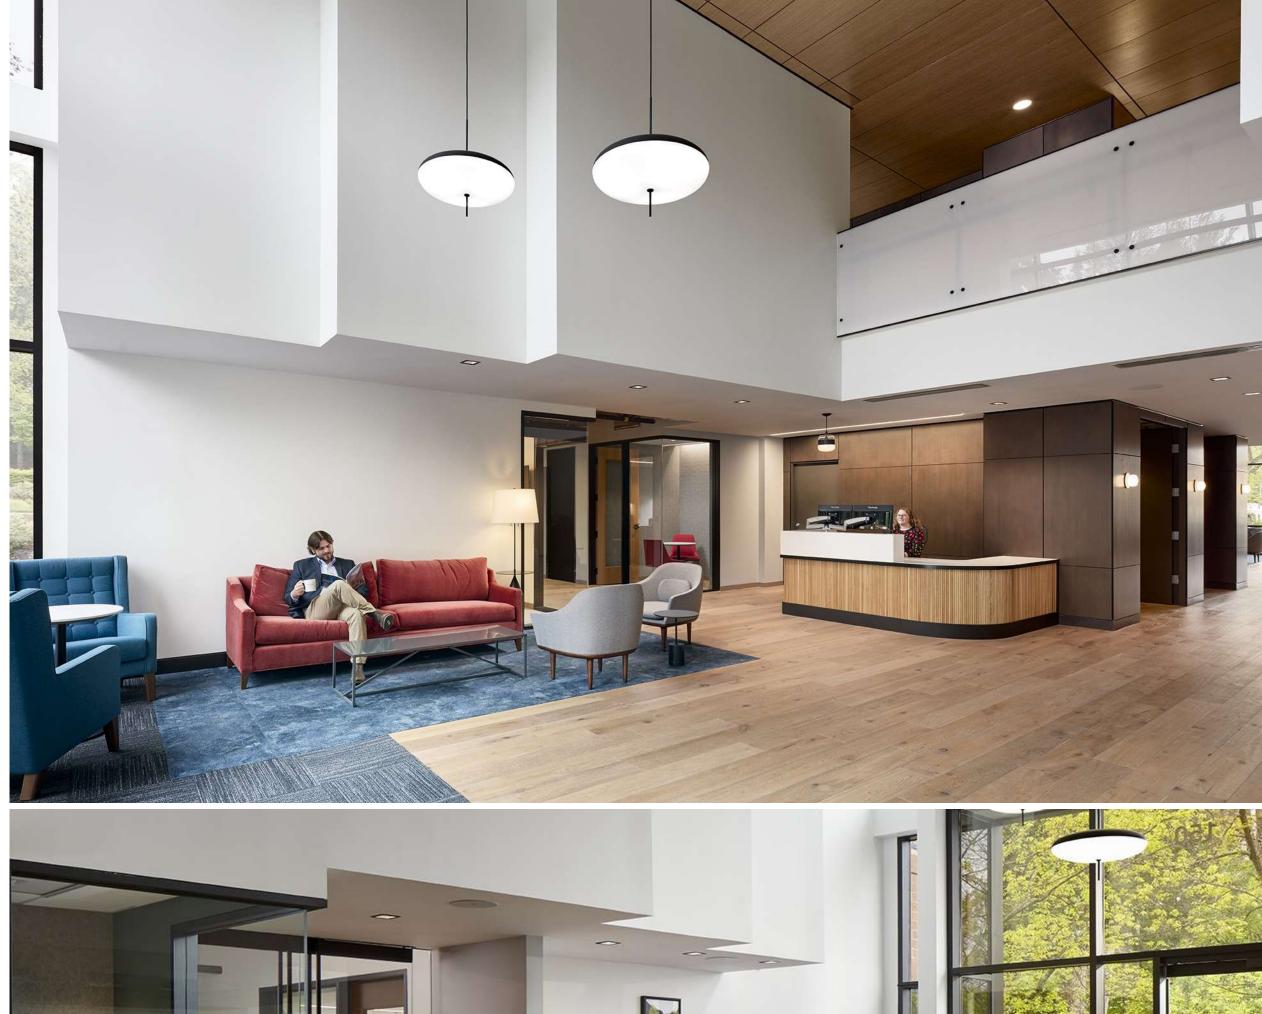

Ridgewood Corporate Square is situated in a beautiful park-like setting, located just one mile southeast of the intersection of NE 8th Street and Interstate Highway 405 in Bellevue. Creating convenient access to downtown Bellevue, Interstate 90 and Interstate 405. The campus features include modern amenities, including collaborative work areas, conference and training rooms, a 24/7 fitness center with shower and locker rooms and secured bike storage, Poppinjay's Cafe, on-site management office with concierge services and outdoor plazas.

### Why People Love this Building

In addition to the modern amenities, parking is one of the asset's strengths and is provided in subterranean parking garages beneath each building and also via free surface parking lots.