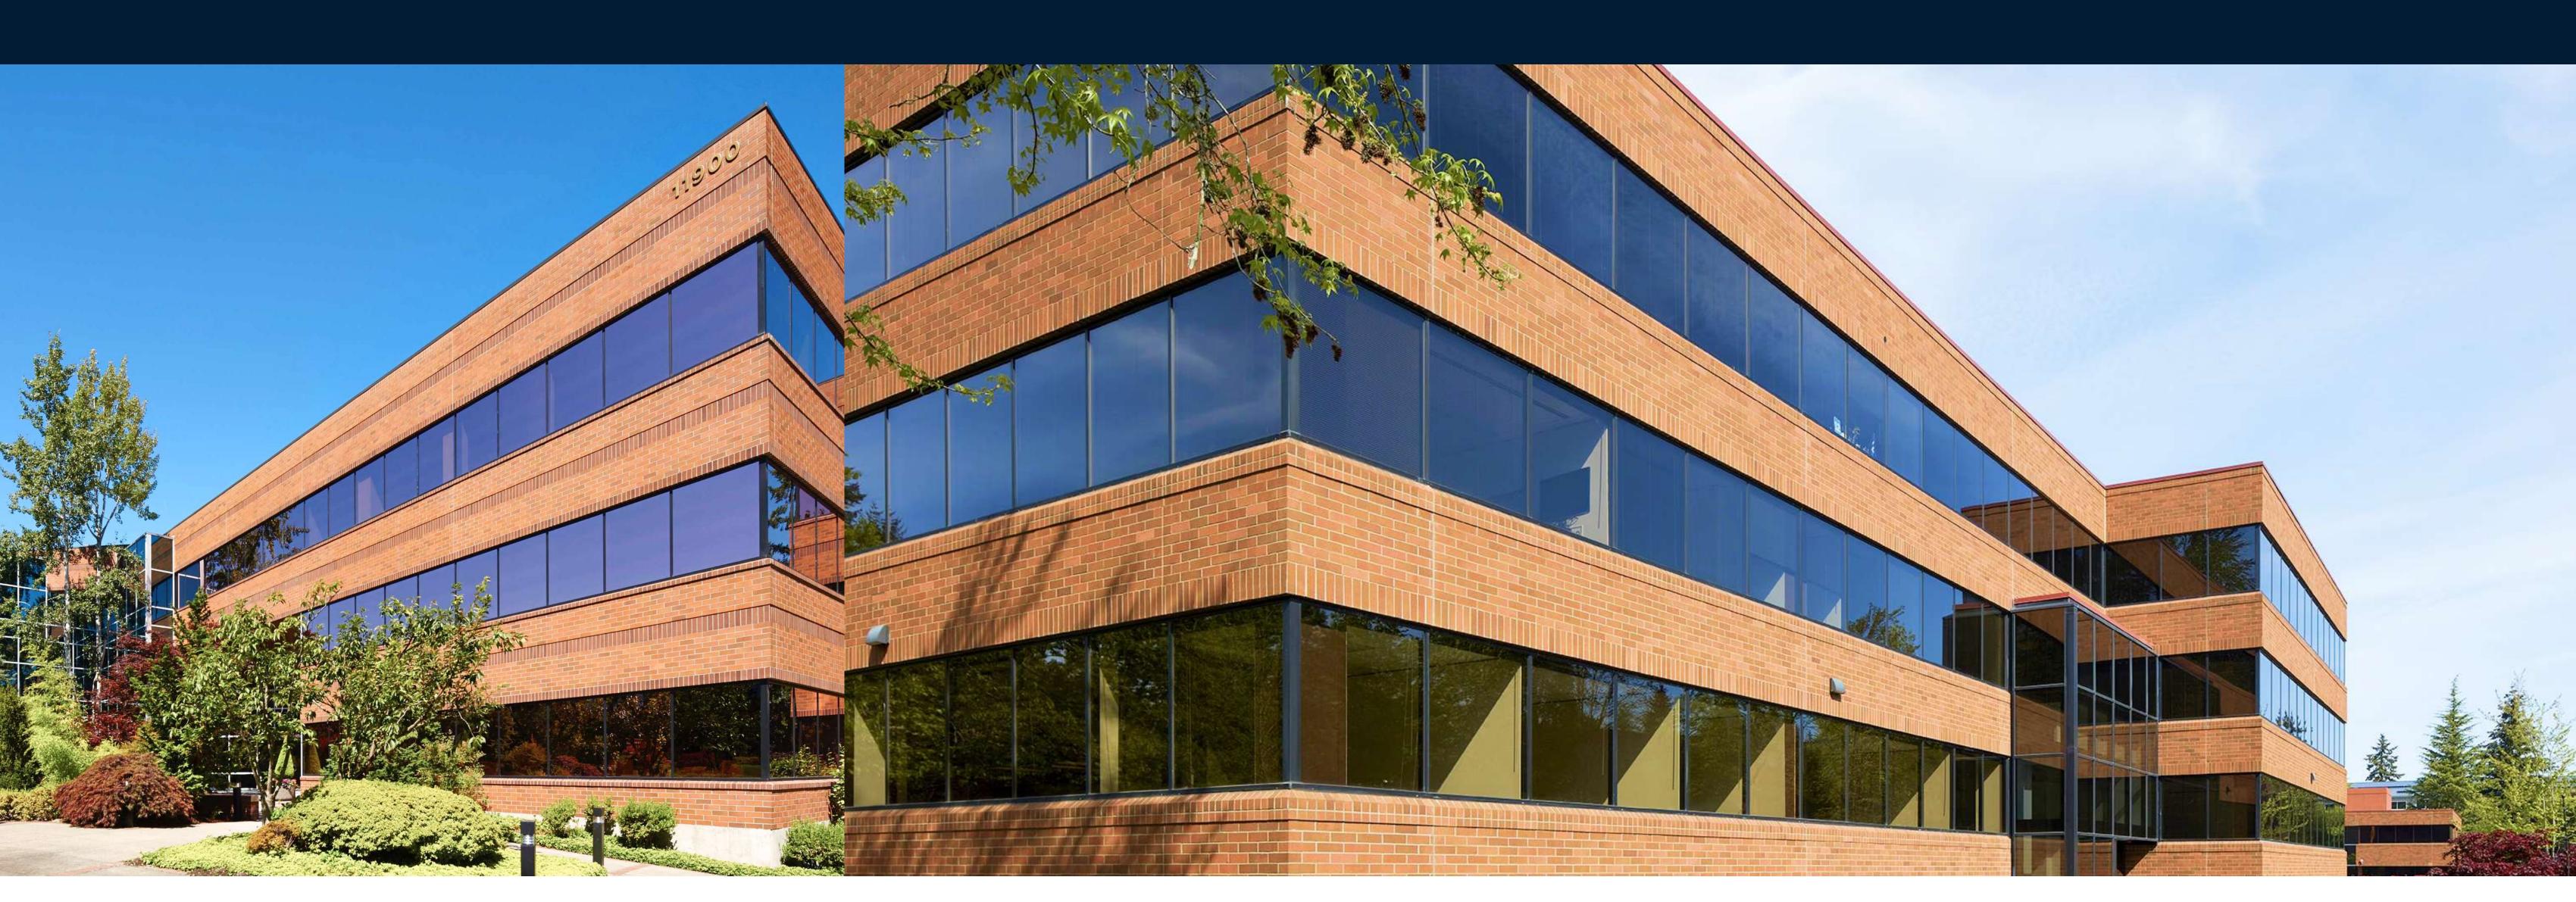

## Ridgewood Corporate Square

Ridgewood Corporate Square is a seven-office business park located one-half mile east of downtown Bellevue.

245,312

Rentable Square Feet

Office

Property Type

The property's location in Bellevue is central, and the city's transportation improvements enhance the property's already excellent access to the primary Eastside arteries and the Bellevue CBD.

Ridgewood Corporate Square is situated in a beautiful park-like setting, located just one mile southeast of the intersection of NE 8th Street and Interstate Highway 405 in Bellevue. Creating convenient access to downtown Bellevue, Interstate 90 and Interstate 405. The campus features include modern amenities, including collaborative work areas, conference and training rooms, a 24/7 fitness center with shower and locker rooms and secured bike storage, Poppinjay's Cafe, on-site management office with concierge services and outdoor plazas.

# 150-330 120th Avenue NE & 11900 NE 1st Street Bellevue, Washington State 98005