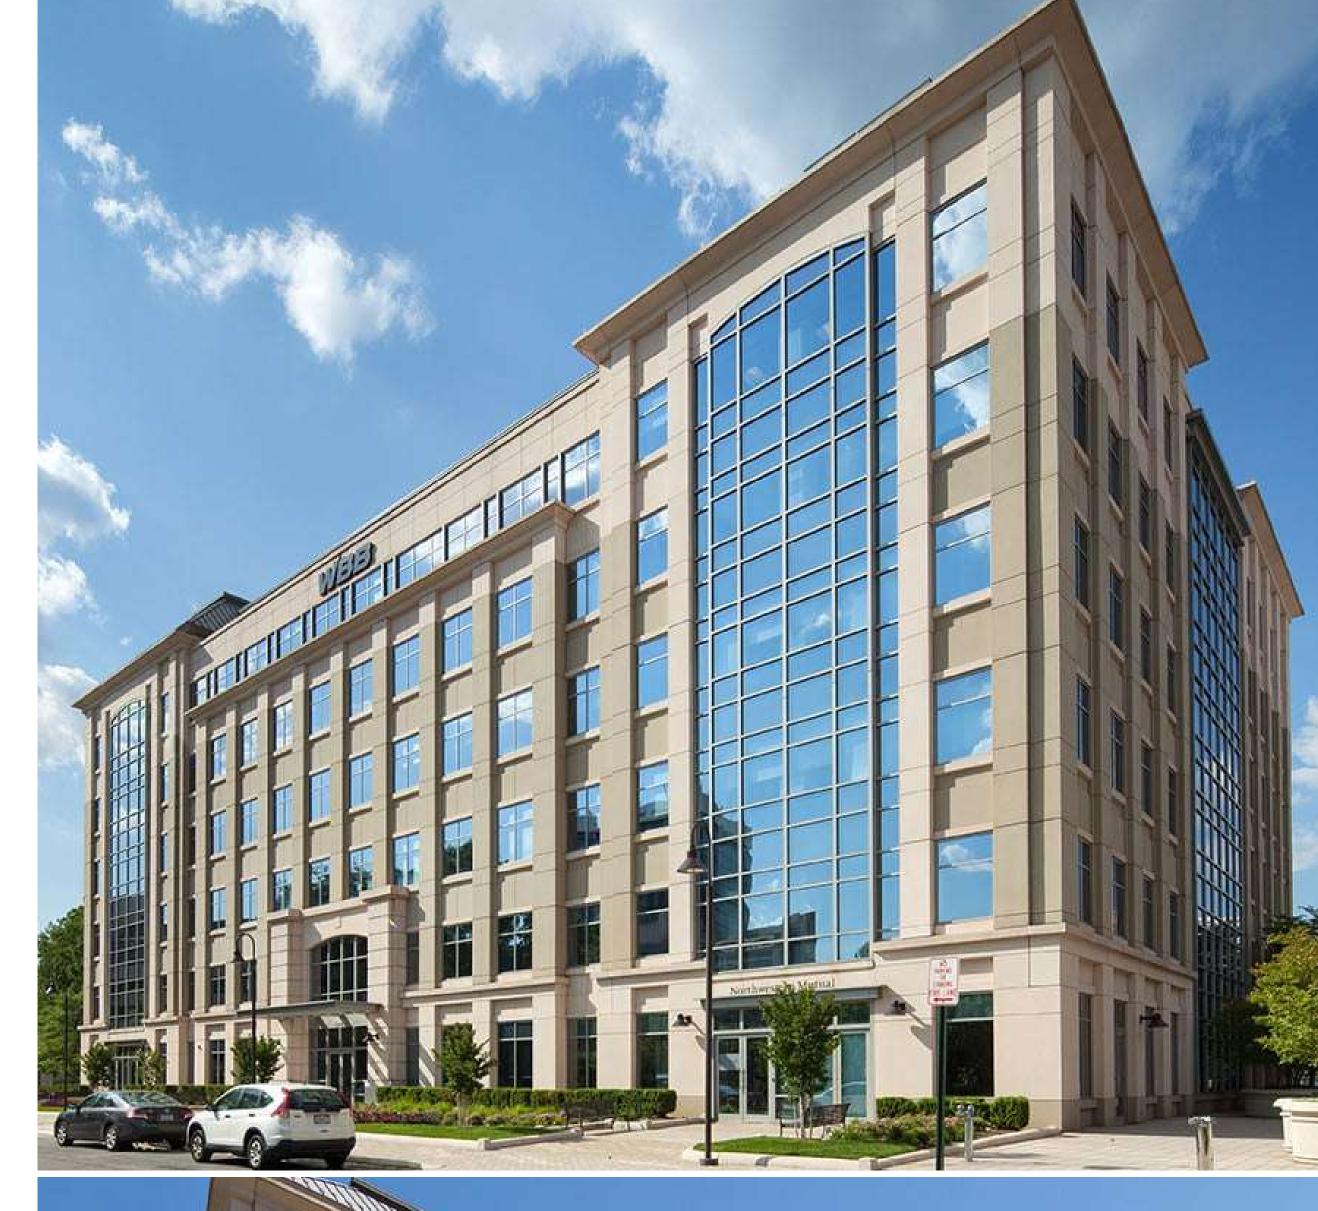

## Reston Square

Reston Square is a seven-story,
138,018-square-foot Class A office
building located in the Reston
submarket in Northern Virginia within
the Washington, D.C., metropolitan
area.

138,018

Rentable Square Feet

### Built in 2007, the building is situated on 1.95 acres and is LEED Silver certified.

The property features highly efficient rectangular floor plates averaging 22,625 square feet. The lobby features a two-story atrium with limestone flooring and wood paneling accented by metal and glass finishes. The project is located at the corner of Reston Parkway and the Toll Road.

| LOCATION         | Reston, Virginia |
|------------------|------------------|
| PROPERTY TYPE    | Office           |
| NO. OF BUILDINGS | 1                |
| NO. OF STORIES   | 7                |
| SQUARE FOOTAGE   | 138,018          |