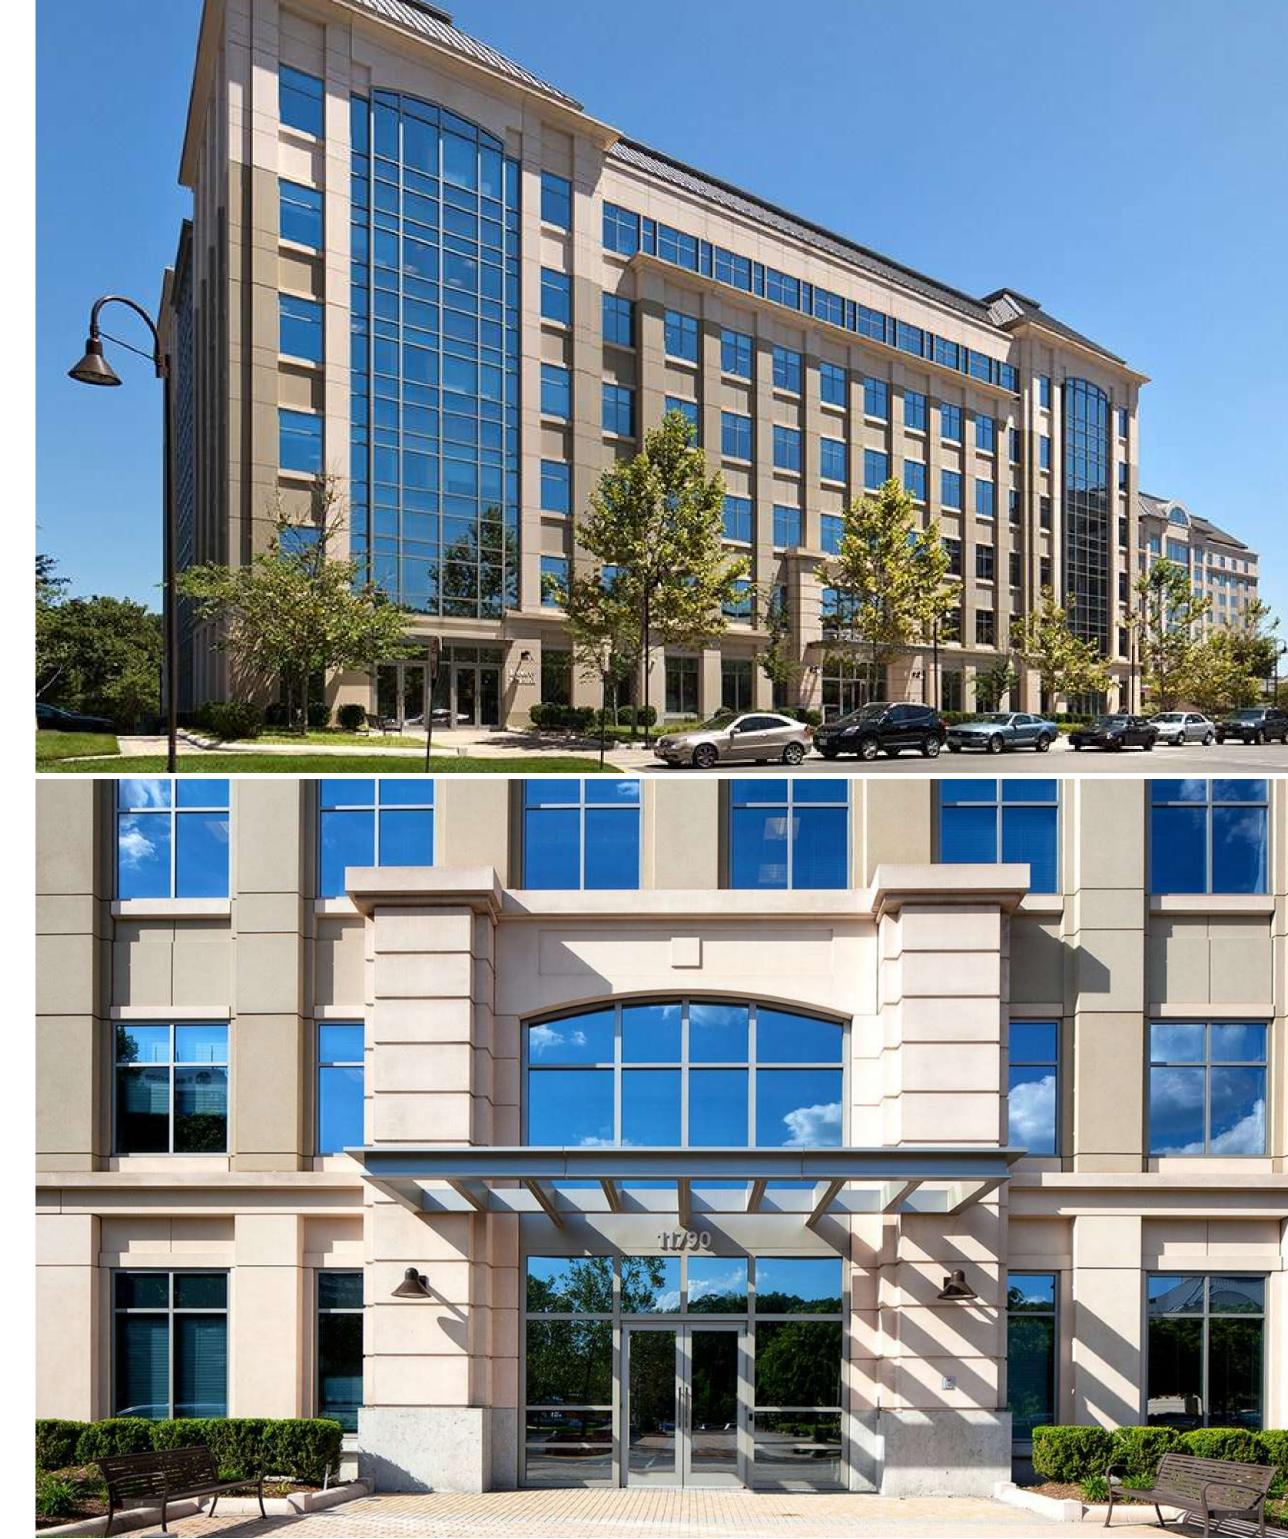

### Built in 2007, the building is situated on 1.95 acres and is LEED Silver certified.

The property features highly efficient rectangular floor plates averaging 22,625 square feet. The lobby features a two-story atrium with limestone flooring and wood paneling accented by metal and glass finishes. The project is located at the corner of Reston Parkway and the Toll Road.

# 11790 Sunrise Valley Drive Reston, Virginia 20191