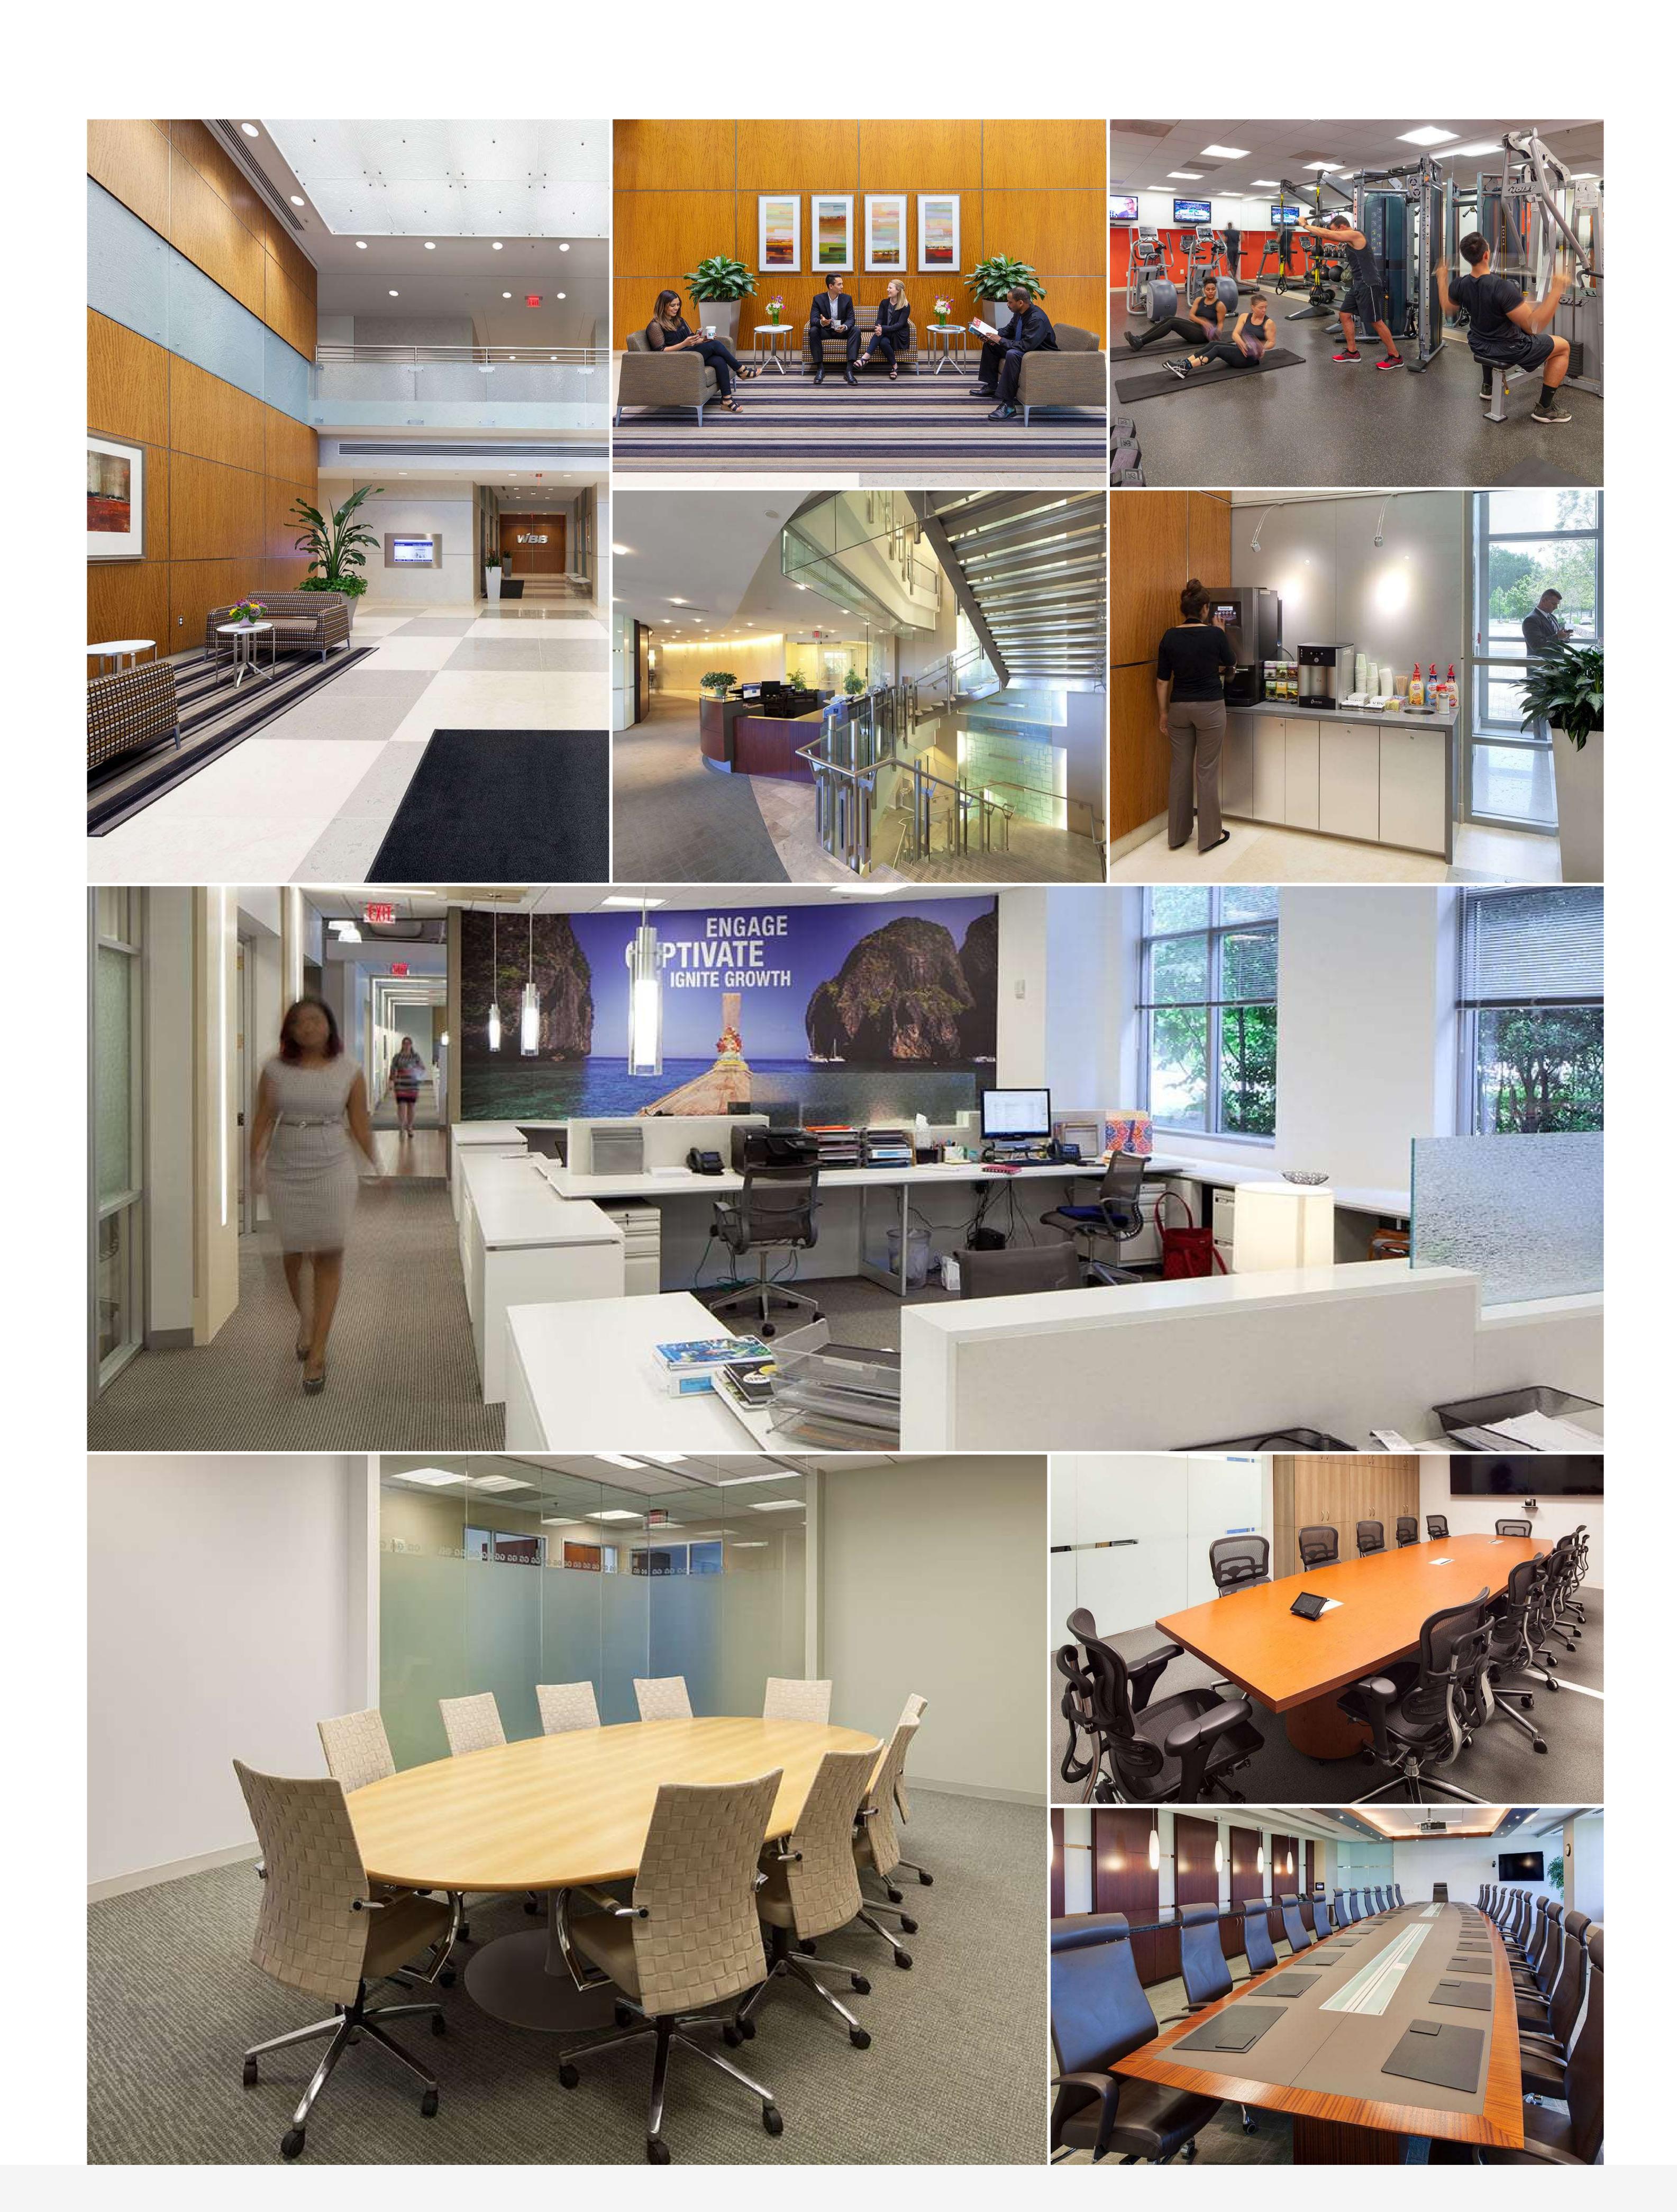

### Built in 2007, the building is situated on 1.95 acres and is LEED Silver certified.

The property features highly efficient rectangular floor plates averaging 22,625 square feet. The lobby features a two-story atrium with limestone flooring and wood paneling accented by metal and glass finishes. The project is located at the corner of Reston Parkway and the Toll Road.

Transportation Nearby

Security

Shopping Nearby

Entertainment Nearby

Restaurants Nearby

| Accommodation Nearby       | Coffee Bar               |
|----------------------------|--------------------------|
| Day Care Center Nearby     | Express Shipping Service |
| Outdoor Patio or Courtyard | Wi-Fi Service            |
| Banking Nearby             | Concierge Service        |
| Energy Management System   | On-Site Parking          |
| Walking Trails Nearby      |                          |