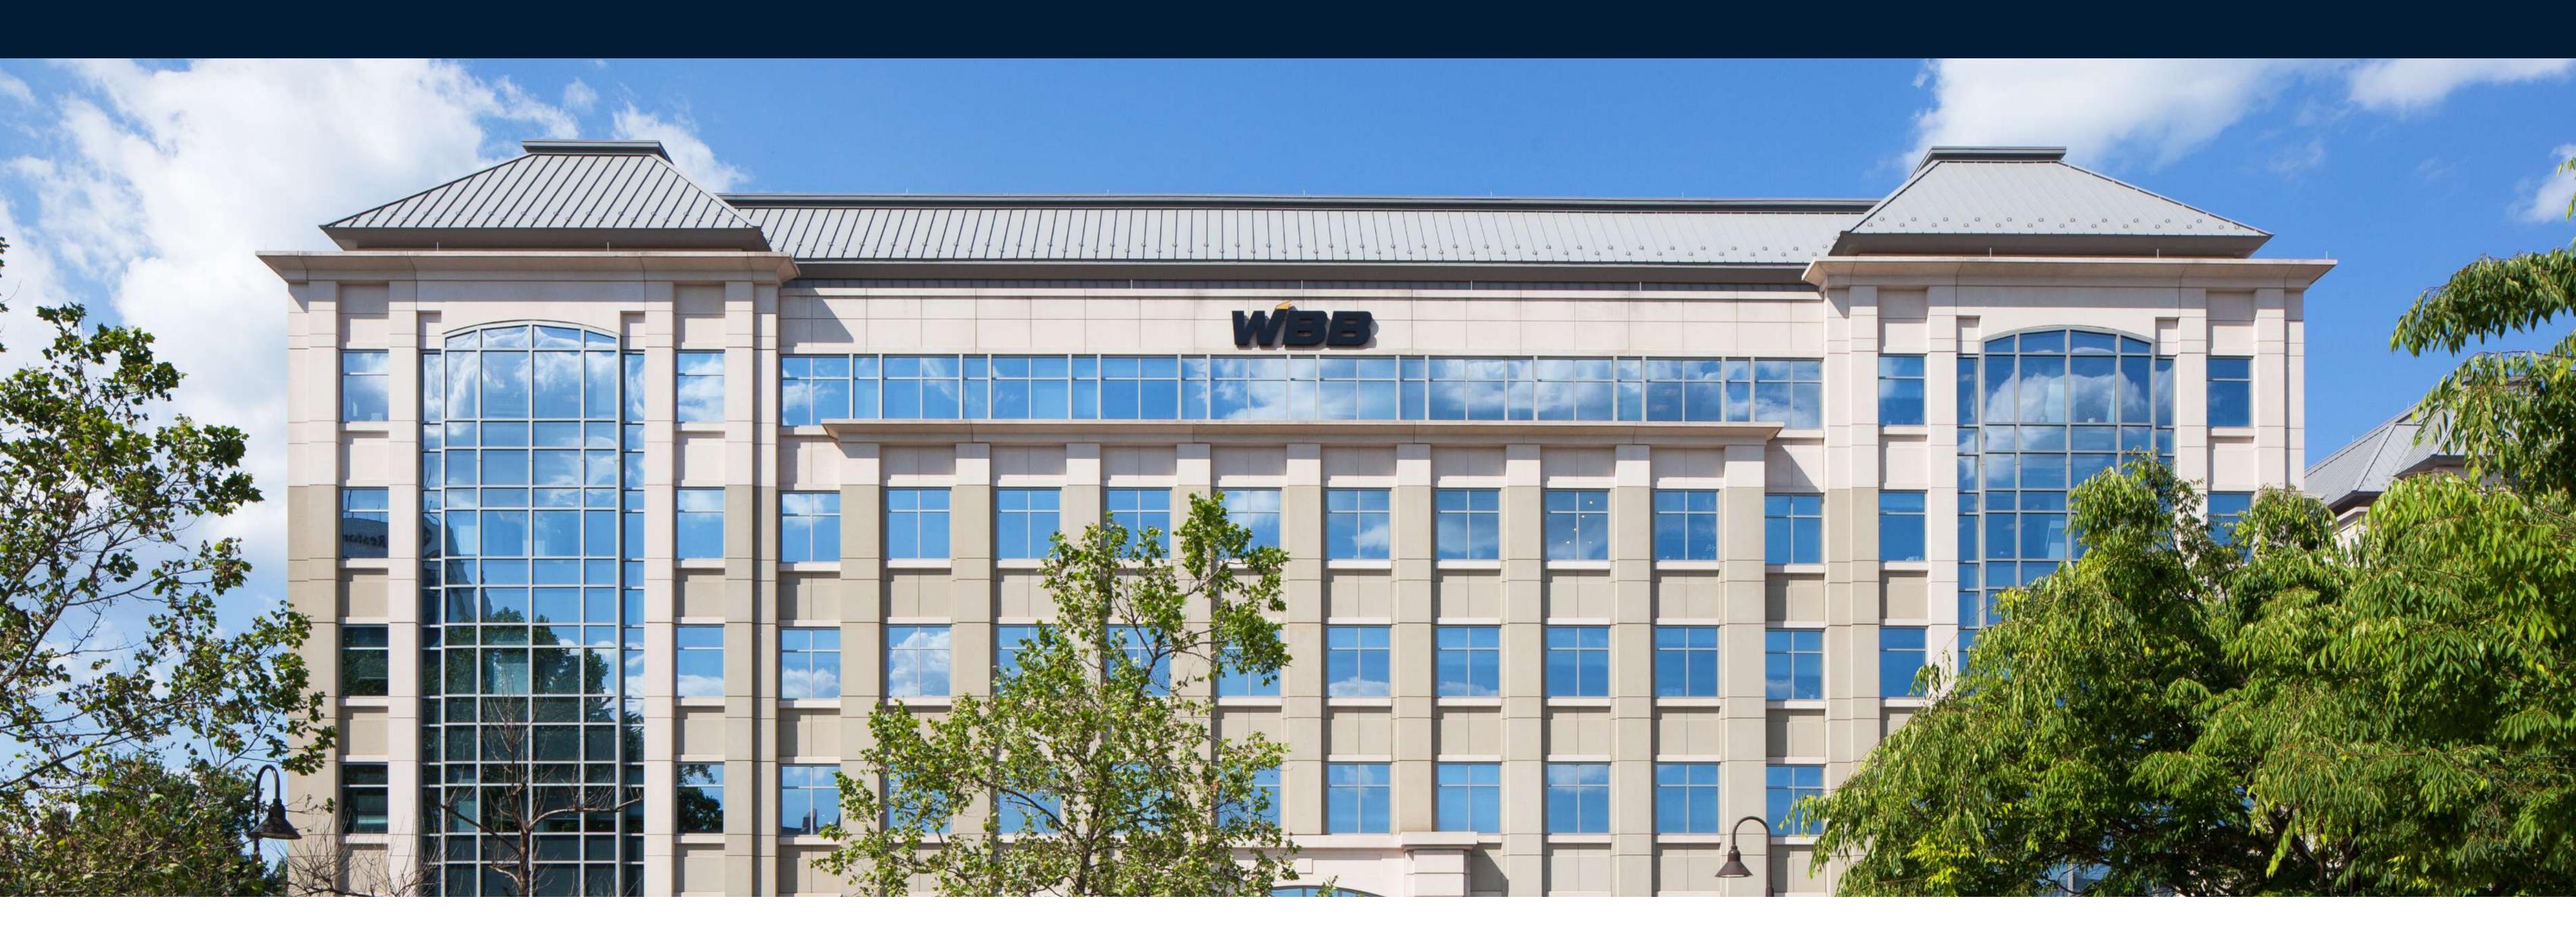

## Reston Square

Reston Square is a seven-story,
138,018-square-foot Class A office
building located in the Reston
submarket in Northern Virginia within
the Washington, D.C., metropolitan
area.

138,018

Rentable Square Feet

### Built in 2007, the building is situated on 1.95 acres and is LEED Silver certified.

The property features highly efficient rectangular floor plates averaging 22,625 square feet. The lobby features a two-story atrium with limestone flooring and wood paneling accented by metal and glass finishes. The project is located at the corner of Reston Parkway and the Toll Road.