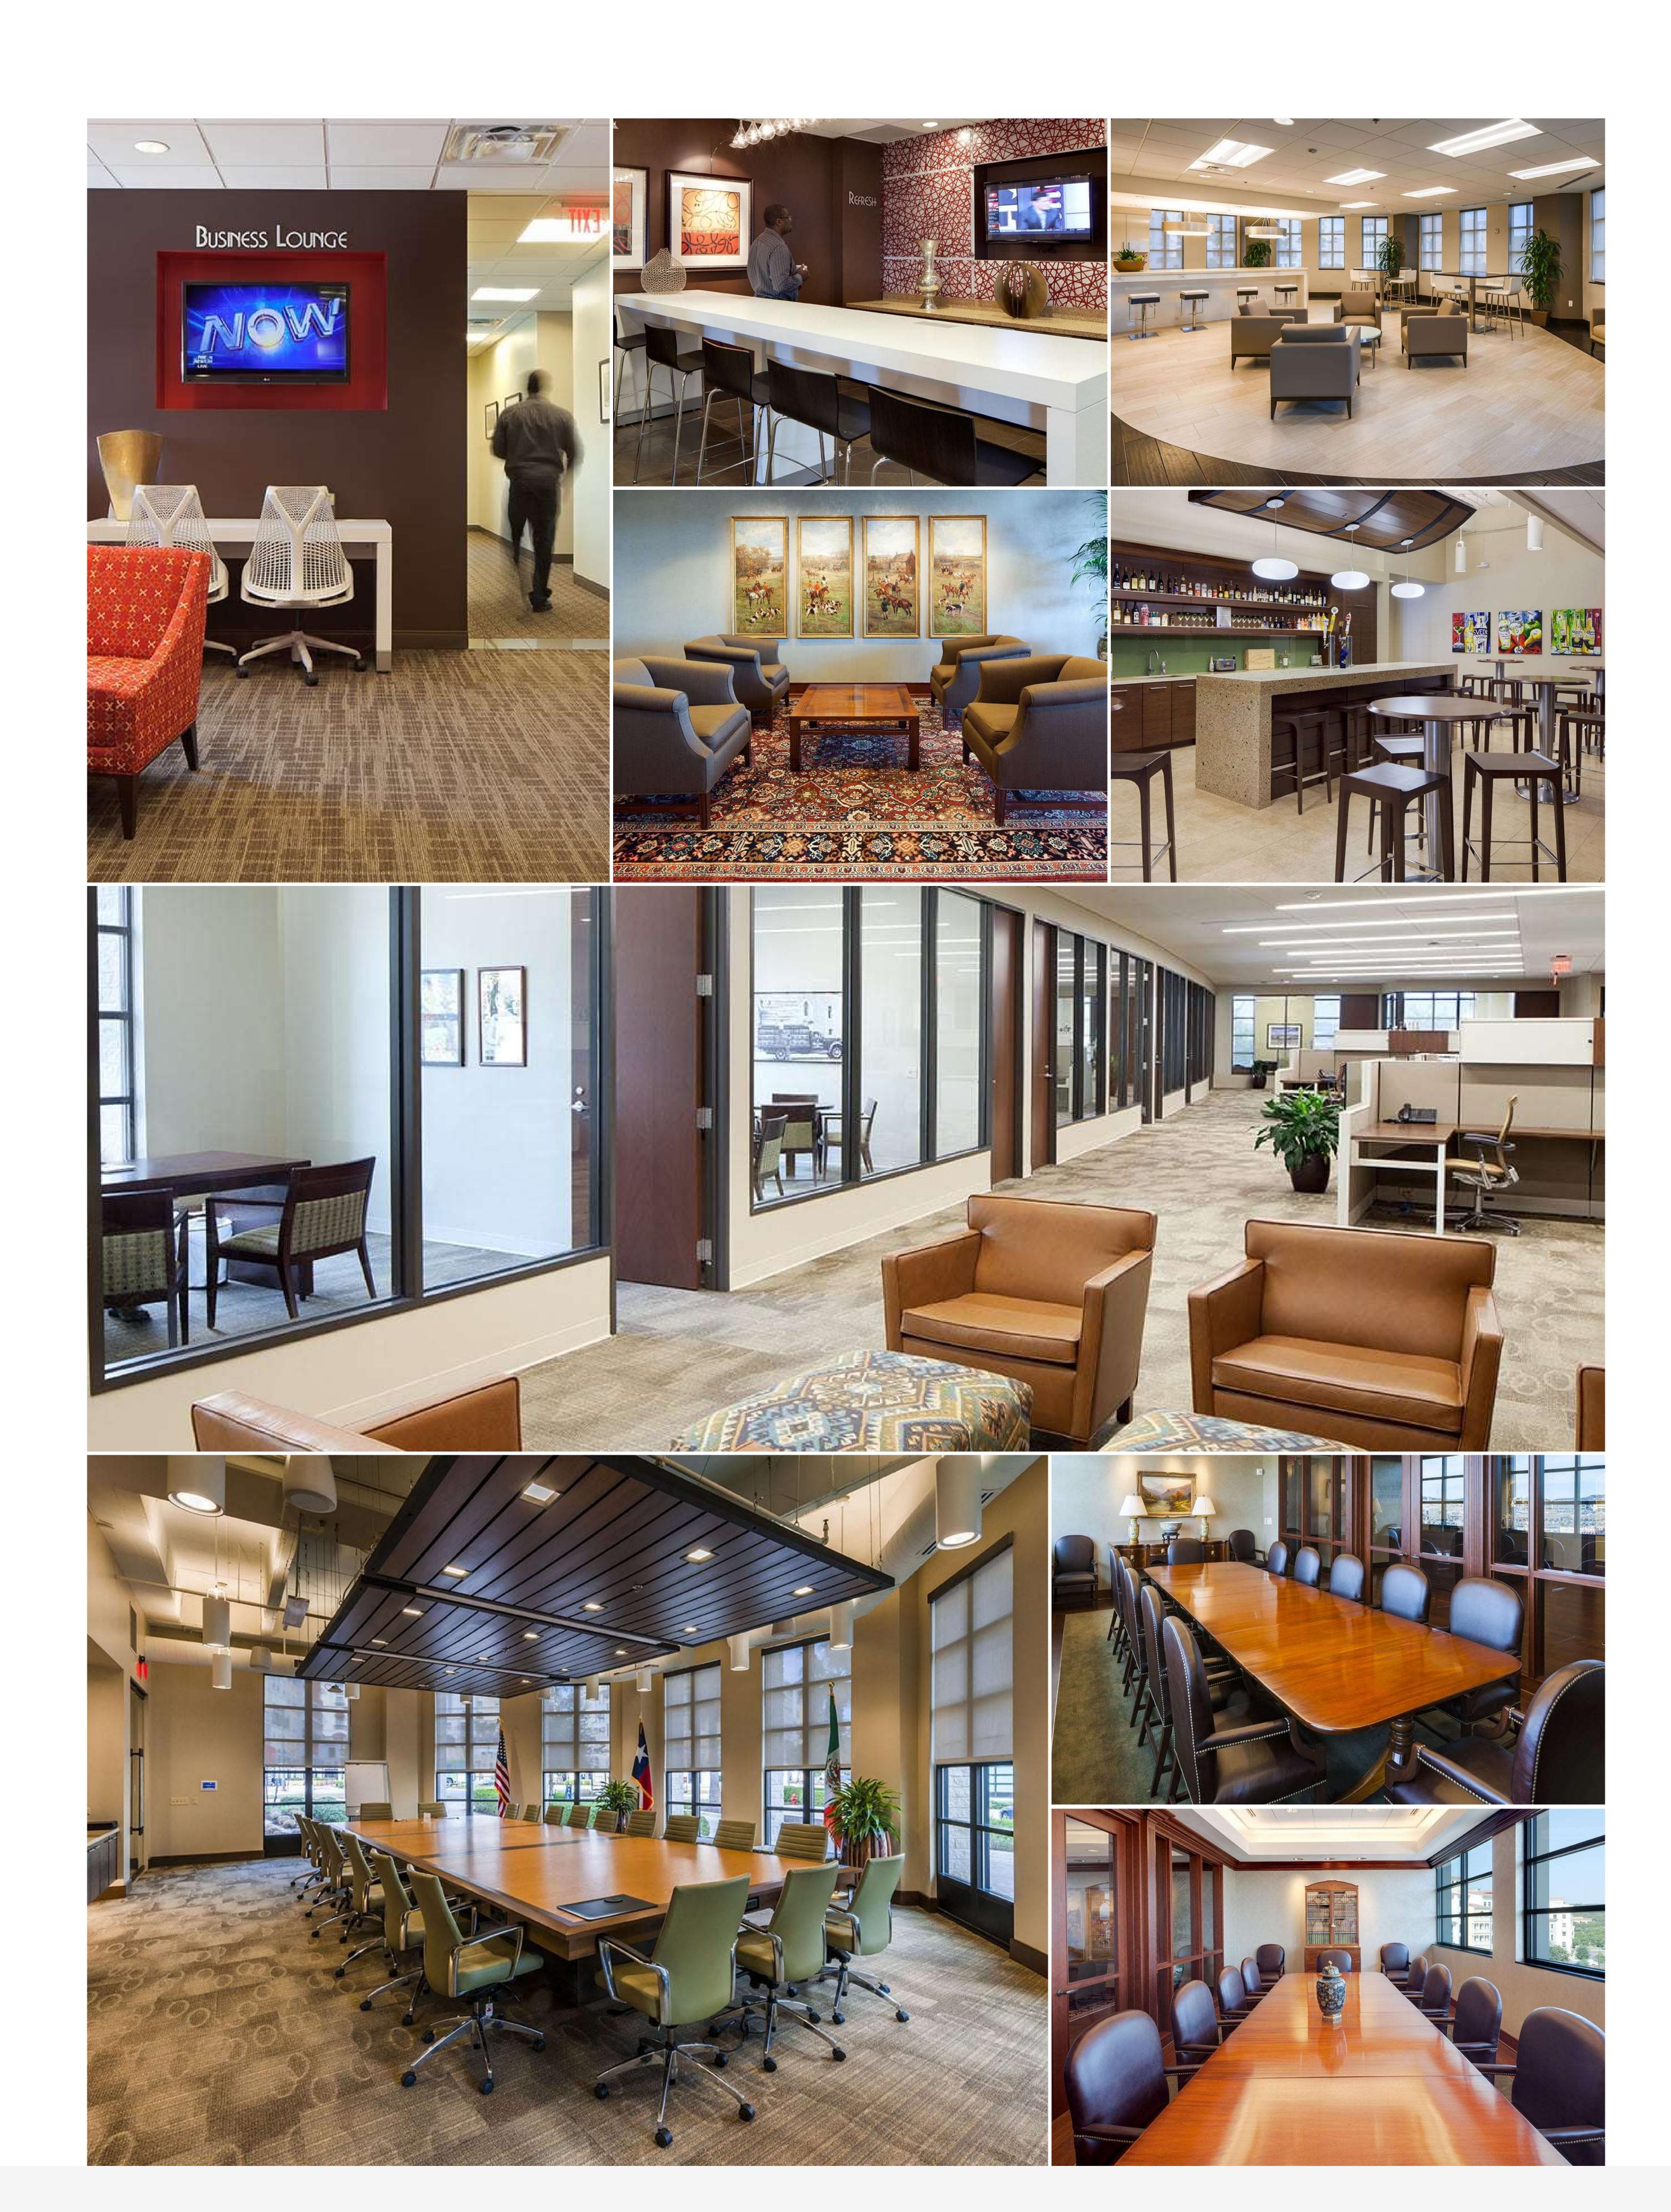

## Why People Love this Building

It's a complete creative setting whose aesthetics make a powerful and memorable impression the moment you arrive. Both buildings also offer a variety of amenities including covered parking, VIP garages, dry-clean/laundry pickup and drop-off, and an on-site café, Promenade Café located in Promenade I.

Shopping Nearby

Entertainment Nearby

Restaurants Nearby

Tenant Lounge

Security

| Accommodation Nearby  | Car Wash / Detail On-Site |  |
|-----------------------|---------------------------|--|
| Fitness Center Nearby | High-Speed Internet       |  |
| On-Site Parking       | UPS/FedEx Drop Box        |  |
| Banking Nearby        | Energy Management System  |  |
| Freeway Access        | On-Site Management Office |  |
| On-Site Storage       | U.S. Postal Service       |  |