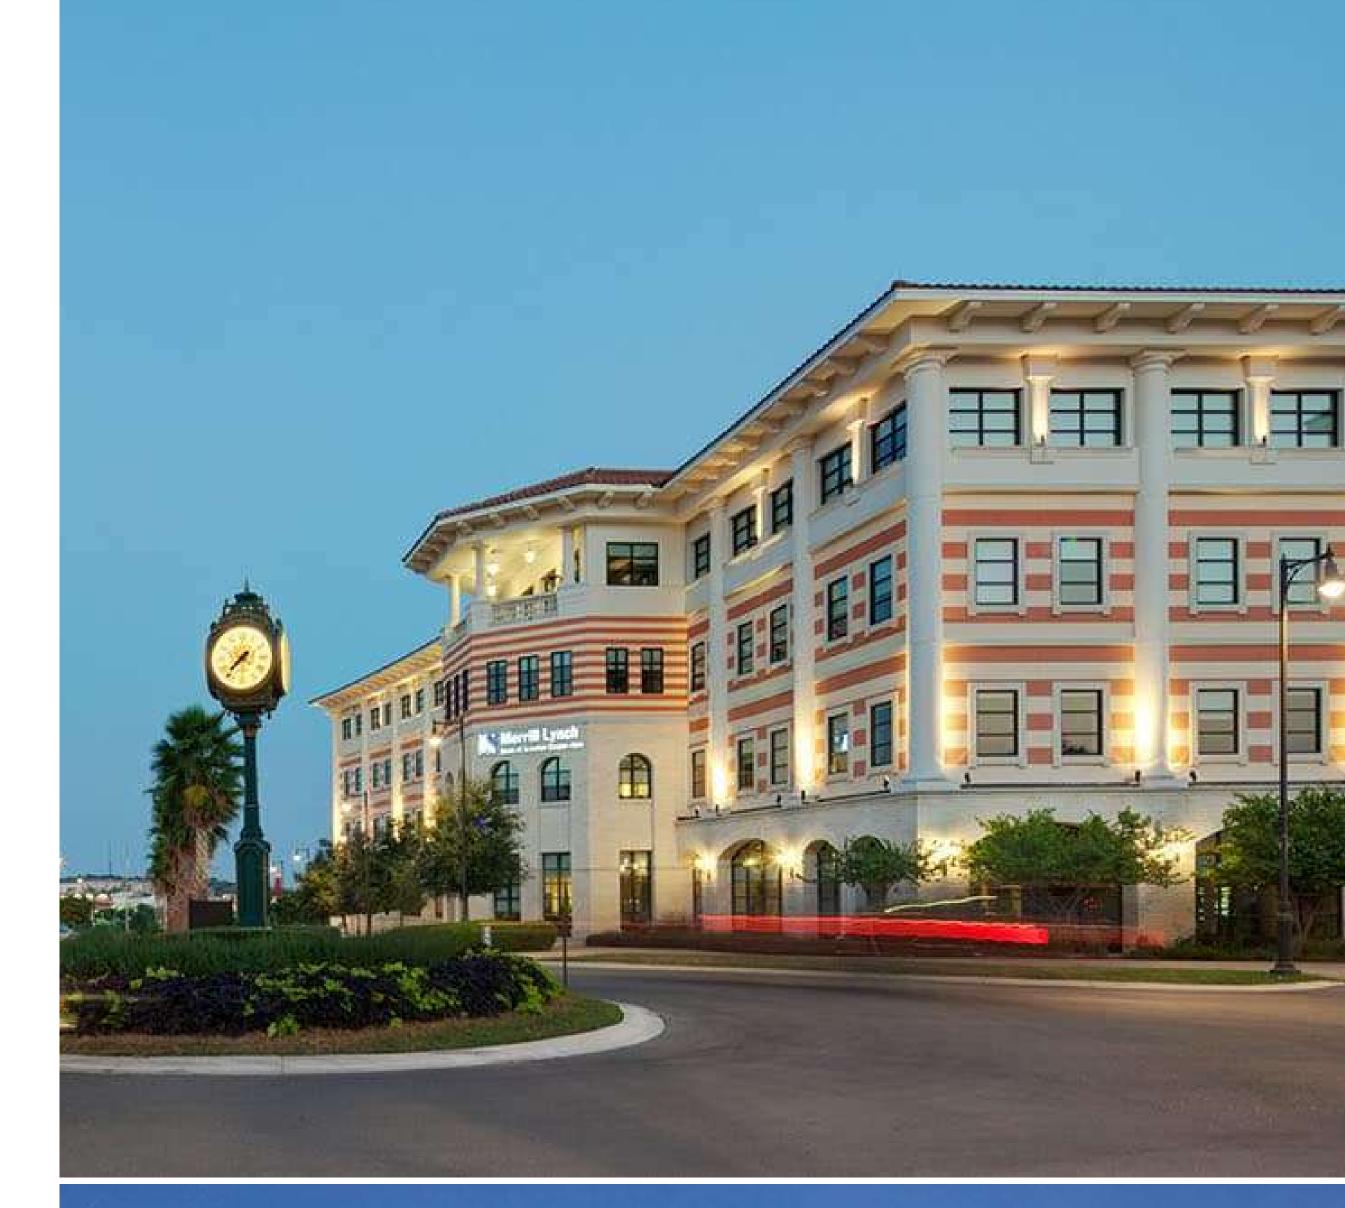

# Promenade I & II at Éilan

Promenade I and II are two Class A office buildings located in the fastest-growing submarket in San Antonio, Texas.

205,773

Rentable Square Feet

Office

Property Type

Exterior construction features stucco finish with stone base, terra cotta tile roofs and attached parking with surface, subterranean and secured VIP areas. The lobby finishes include marble floors and columns, natural shell stone walls with mahogany wood paneling and marble niches.

Completed in 2011, the two four-story buildings are conveniently situated at the entrance of the 120-acre Éilan mixed-use development, which is the only Class A walkable, master-planned mixed-use development in San Antonio. Amenities within the development include resort-style workout facilities, conference rooms, convenience store, dry cleaning services, tennis courts, pools, parks and gardens. Neighboring amenities include Éilan Hotel and Spa, Ruth's Chris Steakhouse, Piatti's and Uni'Ko Japanese House.

## Why People Love this Building

It's a complete creative setting whose aesthetics make a powerful and memorable impression the moment you arrive. Both buildings also offer a variety of amenities including covered parking, VIP garages, dry-clean/laundry pickup and drop-off, and an on-site café, Promenade Café located in Promenade I.