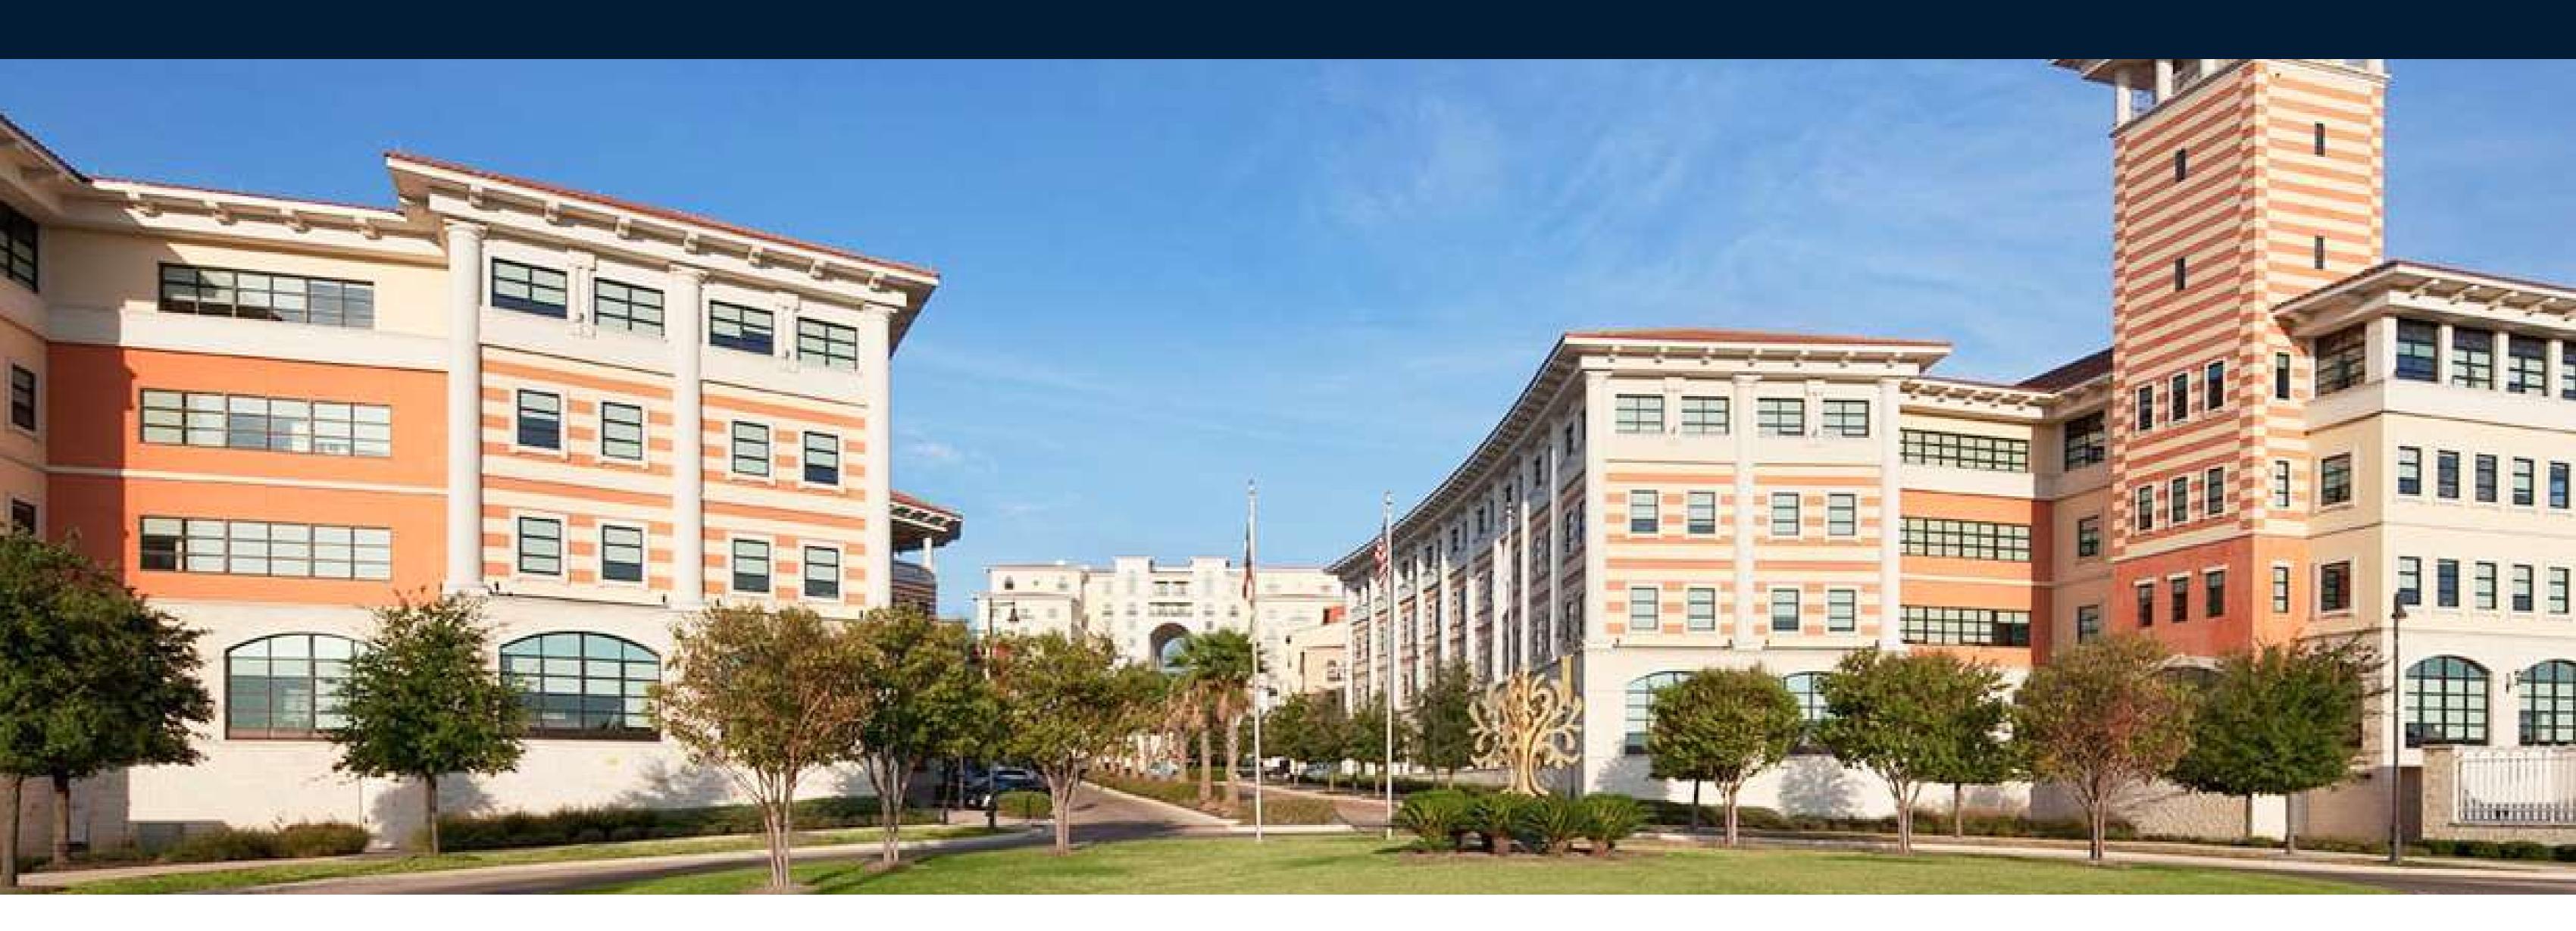

# Promenade I & II at Éilan

Promenade I and II are two Class A office buildings located in the fastest-growing submarket in San Antonio, Texas.

205,773

Rentable Square Feet

Office

Property Type

Exterior construction features stucco finish with stone base, terra cotta tile roofs and attached parking with surface, subterranean and secured VIP areas. The lobby finishes include marble floors and columns, natural shell stone walls with mahogany wood paneling and marble niches.

Completed in 2011, the two four-story buildings are conveniently situated at the entrance of the 120-acre Éilan mixed-use development, which is the only Class A walkable, master-planned mixed-use development in San Antonio. Amenities within the development include resort-style workout facilities, conference rooms, convenience store, dry cleaning services, tennis courts, pools, parks and gardens. Neighboring amenities include Éilan Hotel and Spa, Ruth's Chris Steakhouse, Piatti's and Uni'Ko Japanese House.