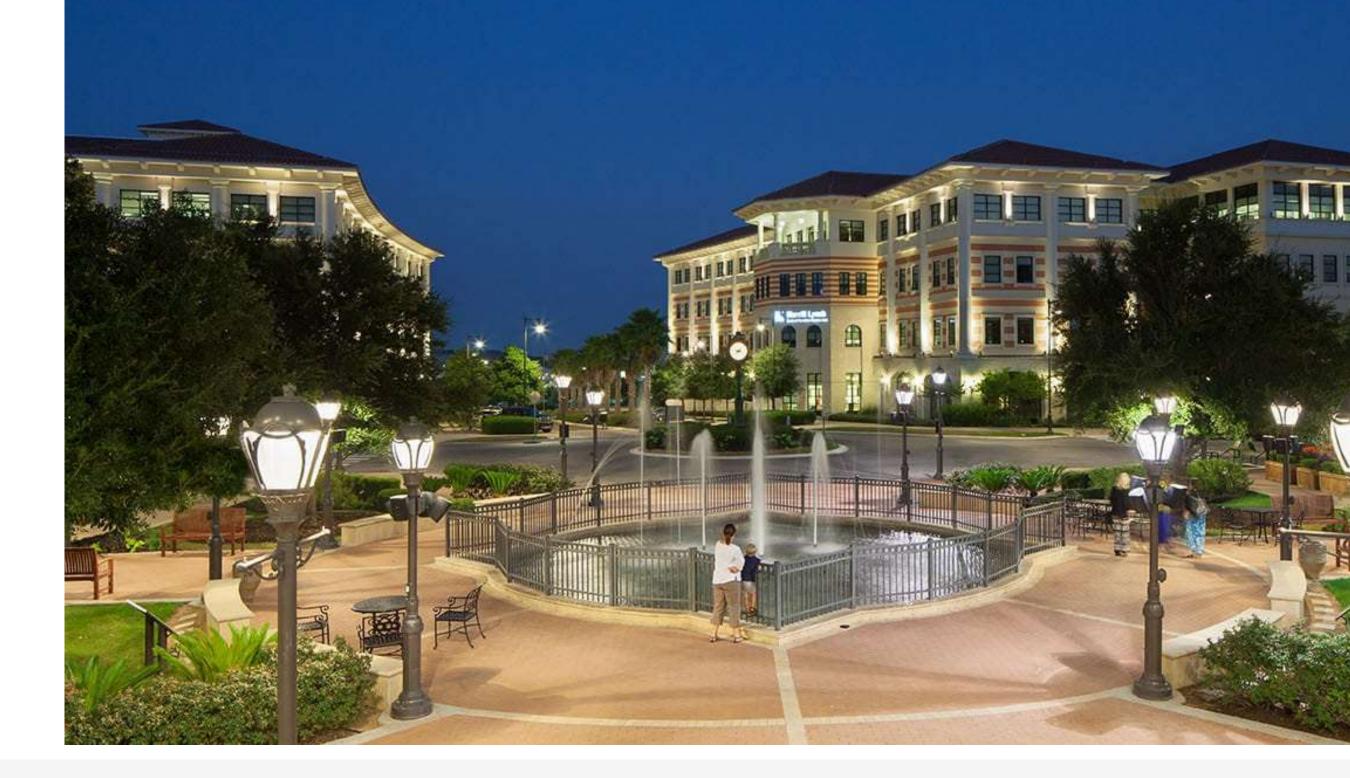

Completed in 2011, the two four-story buildings are conveniently situated at the entrance of the 120-acre Éilan mixed-use development, which is the only Class A walkable, master-planned mixed-use development in San Antonio. Amenities within the development include resort-style workout facilities, conference rooms, convenience store, dry cleaning services, tennis courts, pools, parks and gardens. Neighboring amenities include Éilan Hotel and Spa, Ruth's Chris Steakhouse, Piatti's and Uni'Ko Japanese House.

## Why People Love this Building

It's a complete creative setting whose aesthetics make a powerful and memorable impression the moment you arrive. Both buildings also offer a variety of amenities including covered parking, VIP garages, dry-clean/laundry pickup and drop-off, and an on-site café, Promenade Café located in Promenade I.