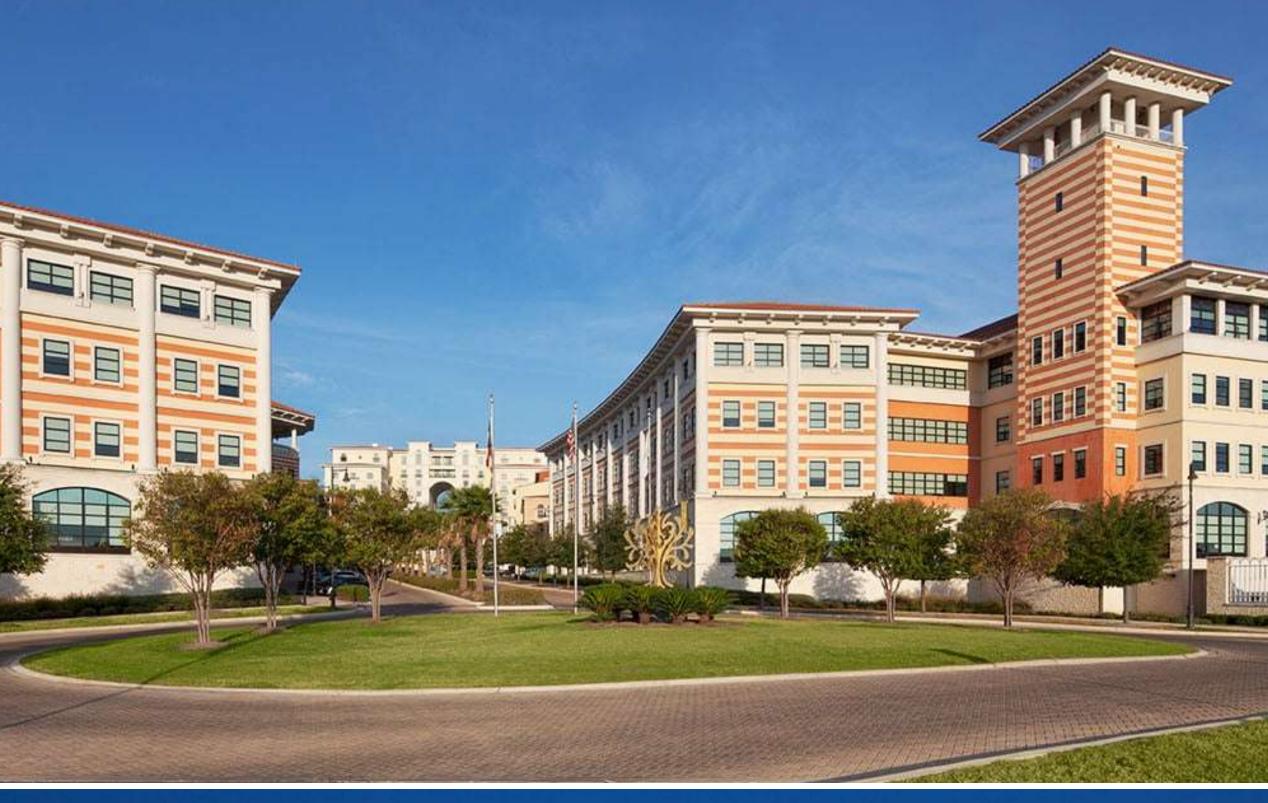

# Promenade I & II at Éilan

Promenade I and II are two Class A office buildings located in the fastest-growing submarket in San Antonio, Texas.

205,773

Rentable Square Feet

Office

Property Type

Exterior construction features stucco finish with stone base, terra cotta tile roofs and attached parking with surface, subterranean and secured VIP areas. The lobby finishes include marble floors and columns, natural shell stone walls with mahogany wood paneling and marble niches.

Completed in 2011, the two four-story buildings are conveniently situated at the entrance of the 120-acre Éilan mixed-use development, which is the only Class A walkable, master-planned mixed-use development in San Antonio. Amenities within the development include resort-style workout facilities, conference rooms, convenience store, dry cleaning services, tennis courts, pools, parks and gardens. Neighboring amenities include Éilan Hotel and Spa, Ruth's Chris Steakhouse, Piatti's and Uni'Ko Japanese House.

| LOCATION      | San Antonio, Texas | NO. OF BUILDINGS | 2       |
|---------------|--------------------|------------------|---------|
| PROPERTY TYPE | Office             | NO. OF STORIES   | 4       |
| YEAR BUILT    | 2011               | SQUARE FOOTAGE   | 205,773 |