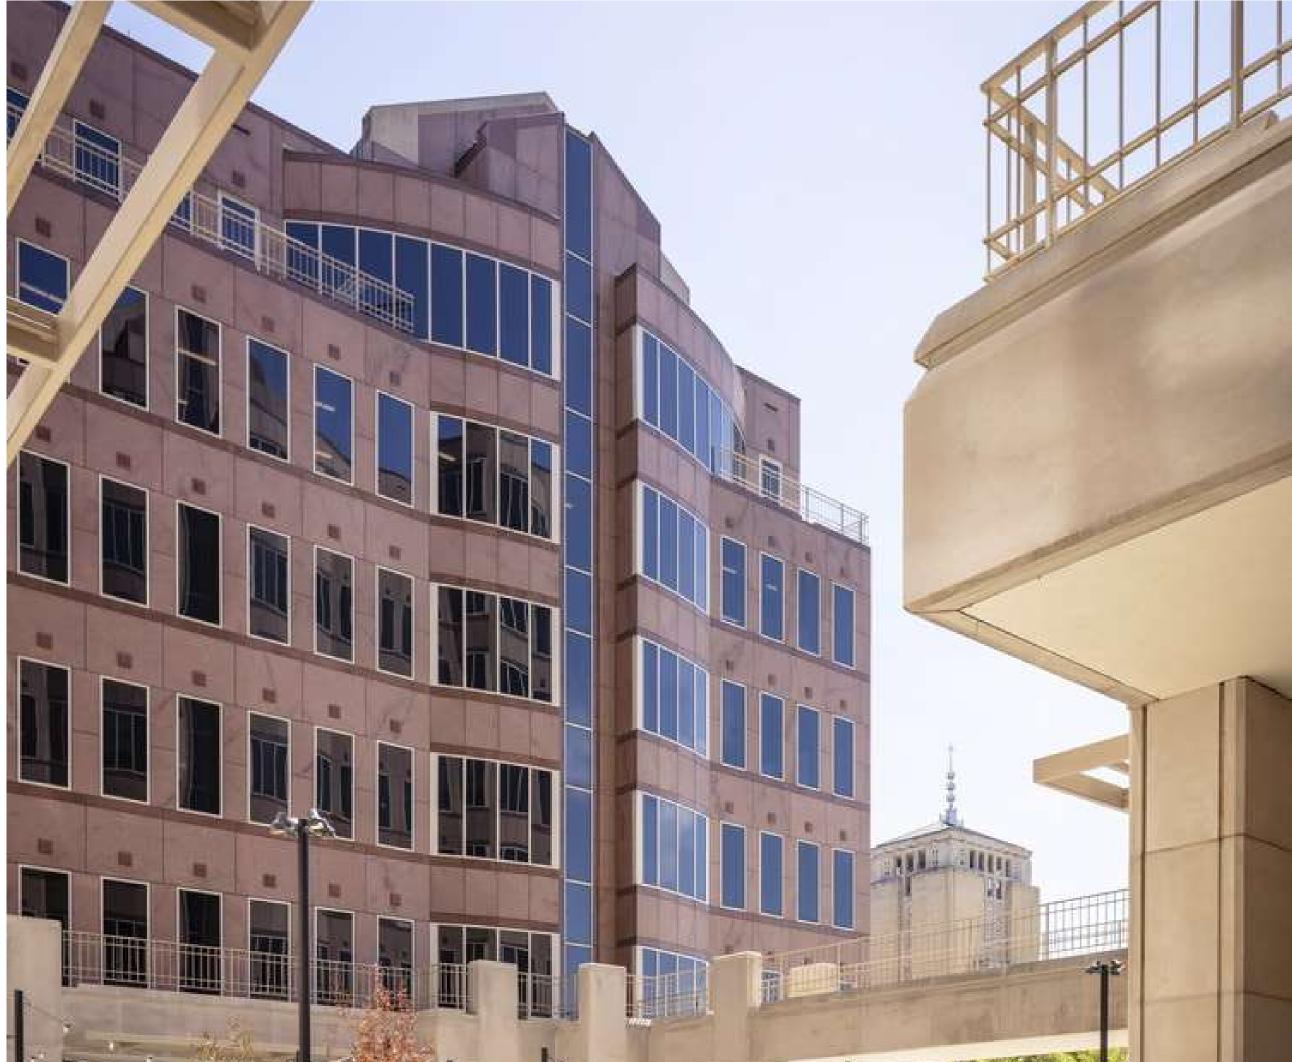

The 427,799-square-foot property consists of the bank building built in 1958 and the East and West Towers built in 1986, all renovated from 2010 to 2013, including system upgrades and a new roof. In early 2021 major building renovations were completed which included a new lobby and exterior courtyard. Two of the buildings in Preston Commons carry an investment-grade tenant list, including JP Morgan Chase, Wells Fargo and Key Bank. Building amenities include shuttle service to Preston Center retail, a state-of-the-art conference facility that includes a training room, large boardroom, small boardroom and kitchen, a Wi-Fi café, 24-hour security and an upscale bar and grill.