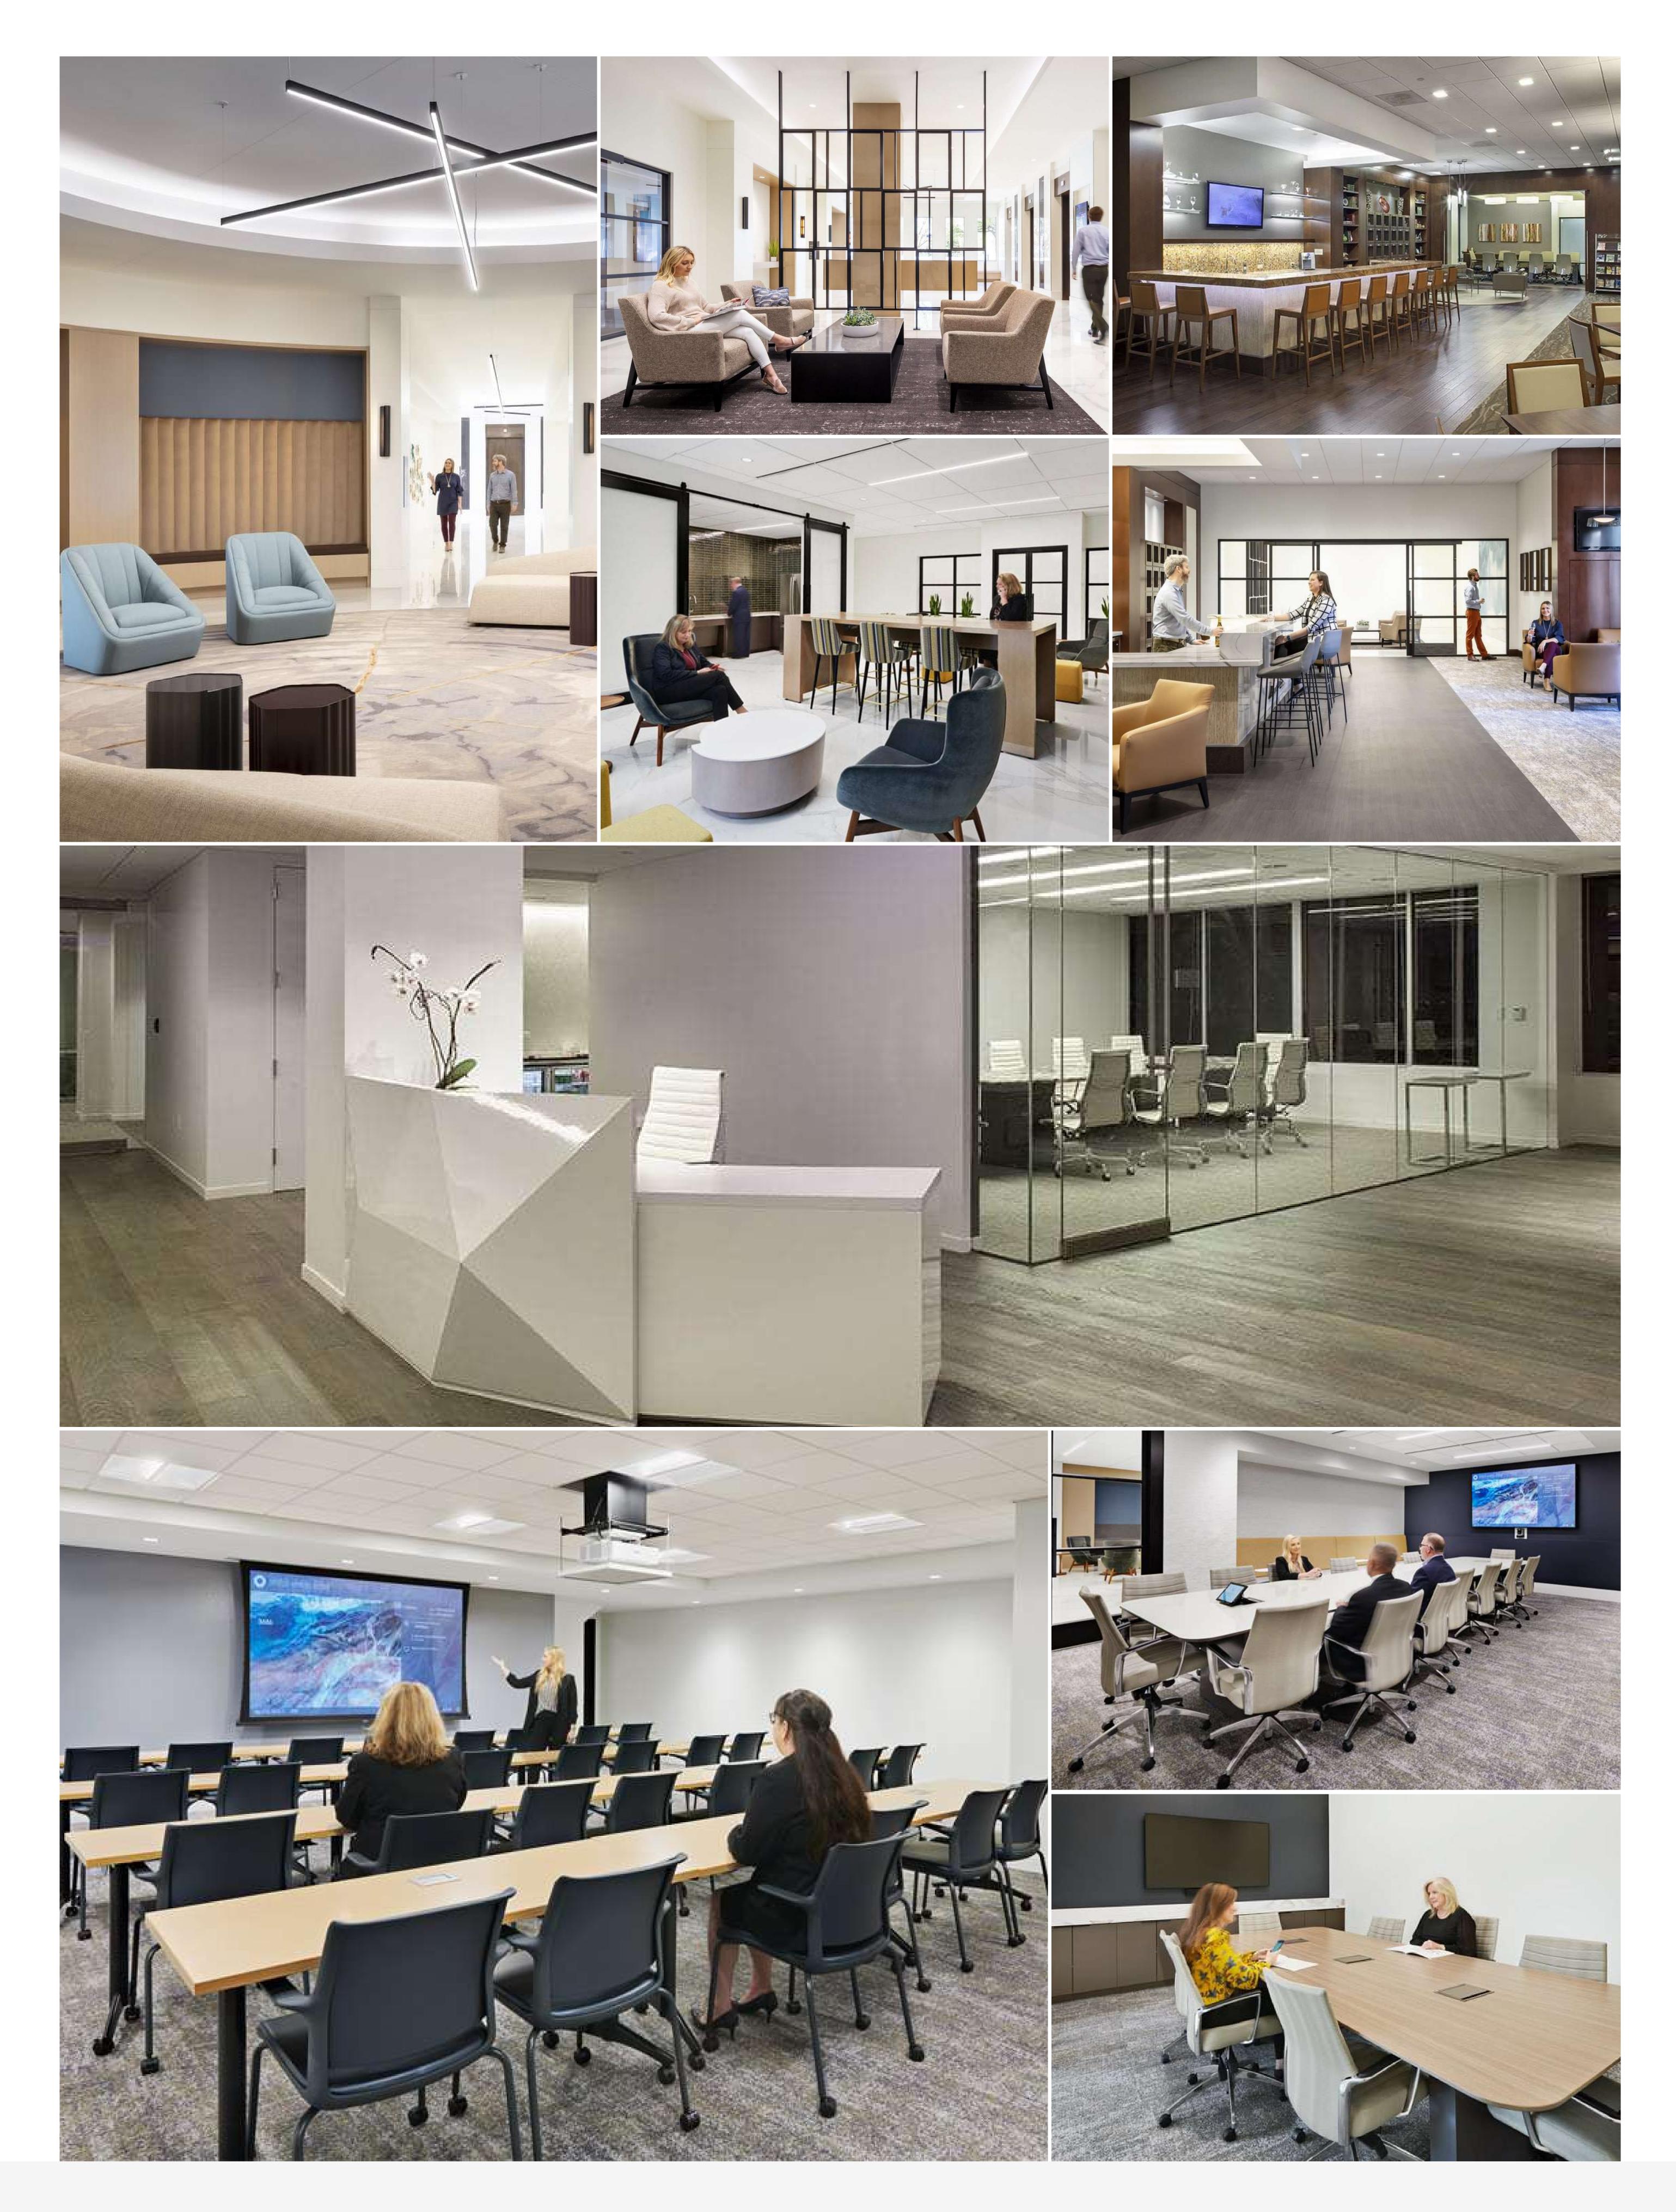

The 427,799-square-foot property consists of the bank building built in 1958 and the East and West Towers built in 1986, all renovated from 2010 to 2013, including system upgrades and a new roof. In early 2021 major building renovations were completed which included a new lobby and exterior courtyard. Two of the buildings in Preston Commons carry an investment-grade tenant list, including JP Morgan Chase, Wells Fargo and Key Bank. Building amenities include shuttle service to Preston Center retail, a state-of-the-art conference facility that includes a training room, large boardroom, small boardroom and kitchen, a Wi-Fi café, 24-hour security and an upscale bar and grill.

## Why People Love this Building

The Preston Center submarket is prominently located in close proximity to Dallas' most prestigious residential neighborhoods and is considered a perennial leader in Dallas in terms of occupancy and rental rates.

| Accommodation Nearby         | Bike Storage              |
|------------------------------|---------------------------|
| Conference Center            | Energy Management System  |
| Freeway Access               | Major University Nearby   |
| On-Site Café                 | On-Site Parking           |
| Outdoor Lounge and Work Area | Shoe Shine Station        |
| Amenity Shuttle              | Car Wash / Detail On-Site |
| Day Care Center Nearby       | Free Bike Sharing Program |

| High-Speed Internet       | On-Site Bank        |  |
|---------------------------|---------------------|--|
| On-Site Management Office | On-Site Security    |  |
| Private Wine Lockers      | U.S. Postal Service |  |