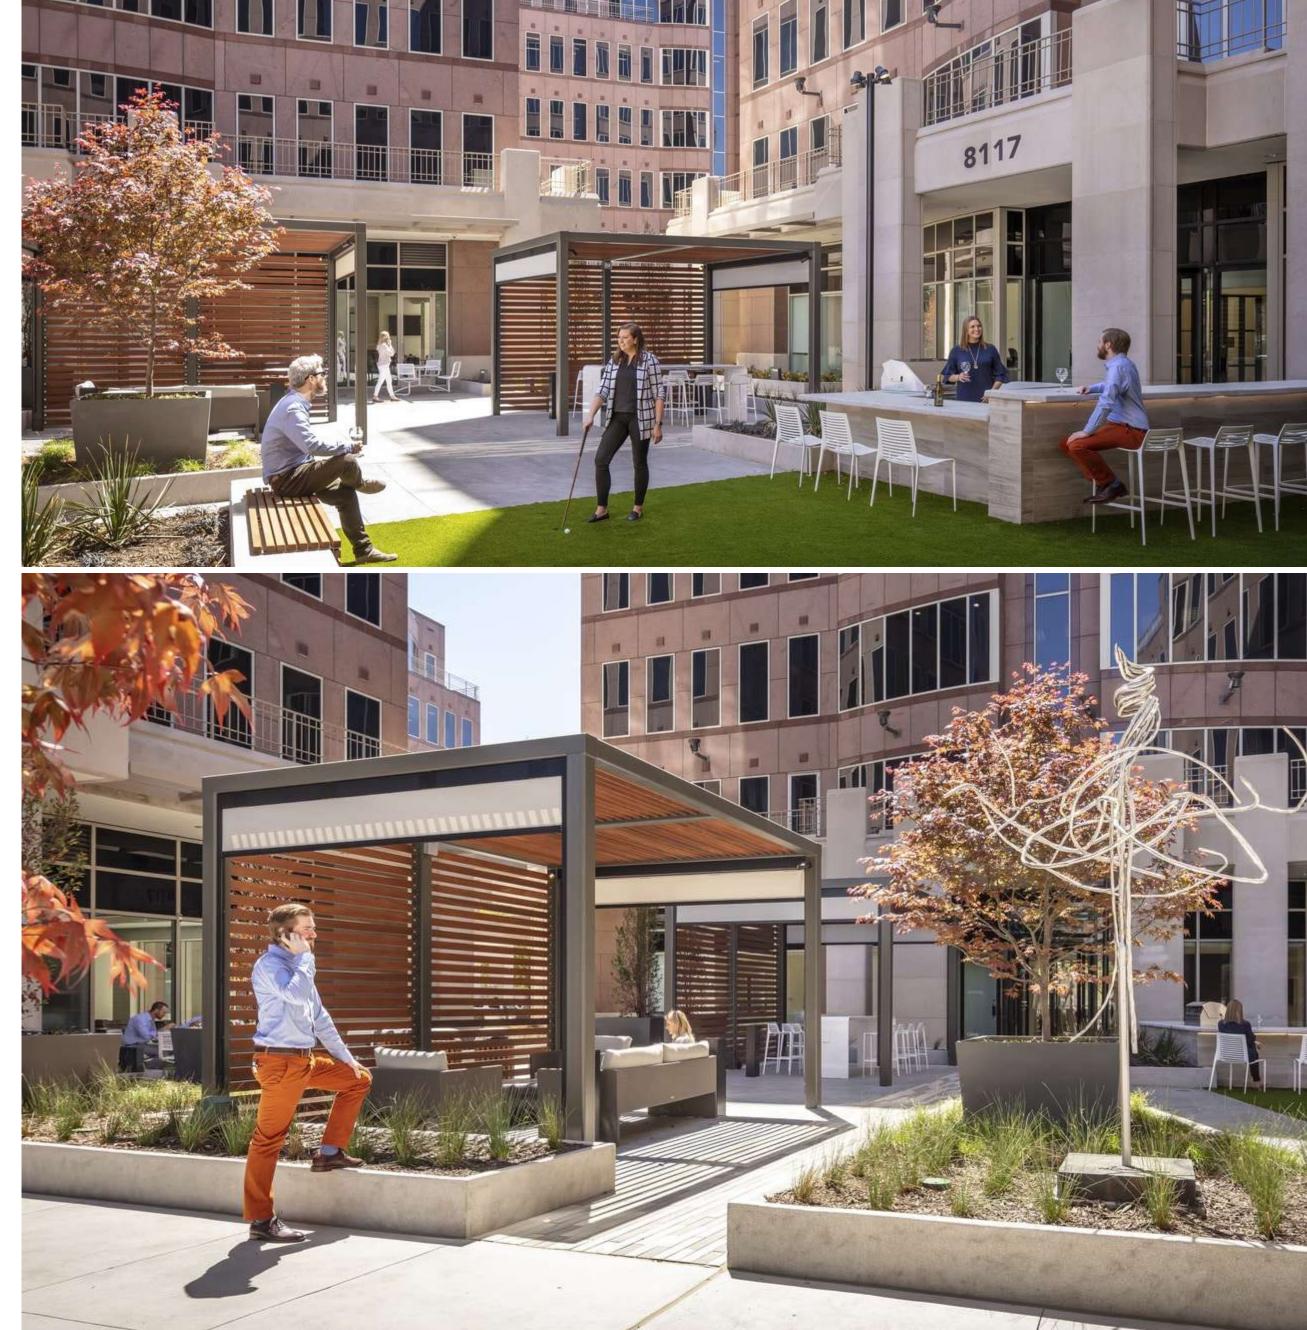

The 427,799-square-foot property consists of the bank building built in 1958 and the East and West Towers built in 1986, all renovated from 2010 to 2013, including system upgrades and a new roof. In early 2021 major building renovations were completed which included a new lobby and exterior courtyard. Two of the buildings in Preston Commons carry an investment-grade tenant list, including JP Morgan Chase, Wells Fargo and Key Bank. Building amenities include shuttle service to Preston Center retail, a state-of-the-art conference facility that includes a training room, large boardroom, small boardroom and kitchen, a Wi-Fi café, 24-hour security and an upscale bar and grill.

| Accommodation Nearby         | Bike Storage              |
|------------------------------|---------------------------|
| Conference Center            | Energy Management System  |
| Freeway Access               | Major University Nearby   |
| On-Site Café                 | On-Site Parking           |
| Outdoor Lounge and Work Area | Shoe Shine Station        |
| Amenity Shuttle              | Car Wash / Detail On-Site |
| Day Care Center Nearby       | Free Bike Sharing Program |

| High-Speed Internet       | On-Site Bank        |  |
|---------------------------|---------------------|--|
| On-Site Management Office | On-Site Security    |  |
| Private Wine Lockers      | U.S. Postal Service |  |