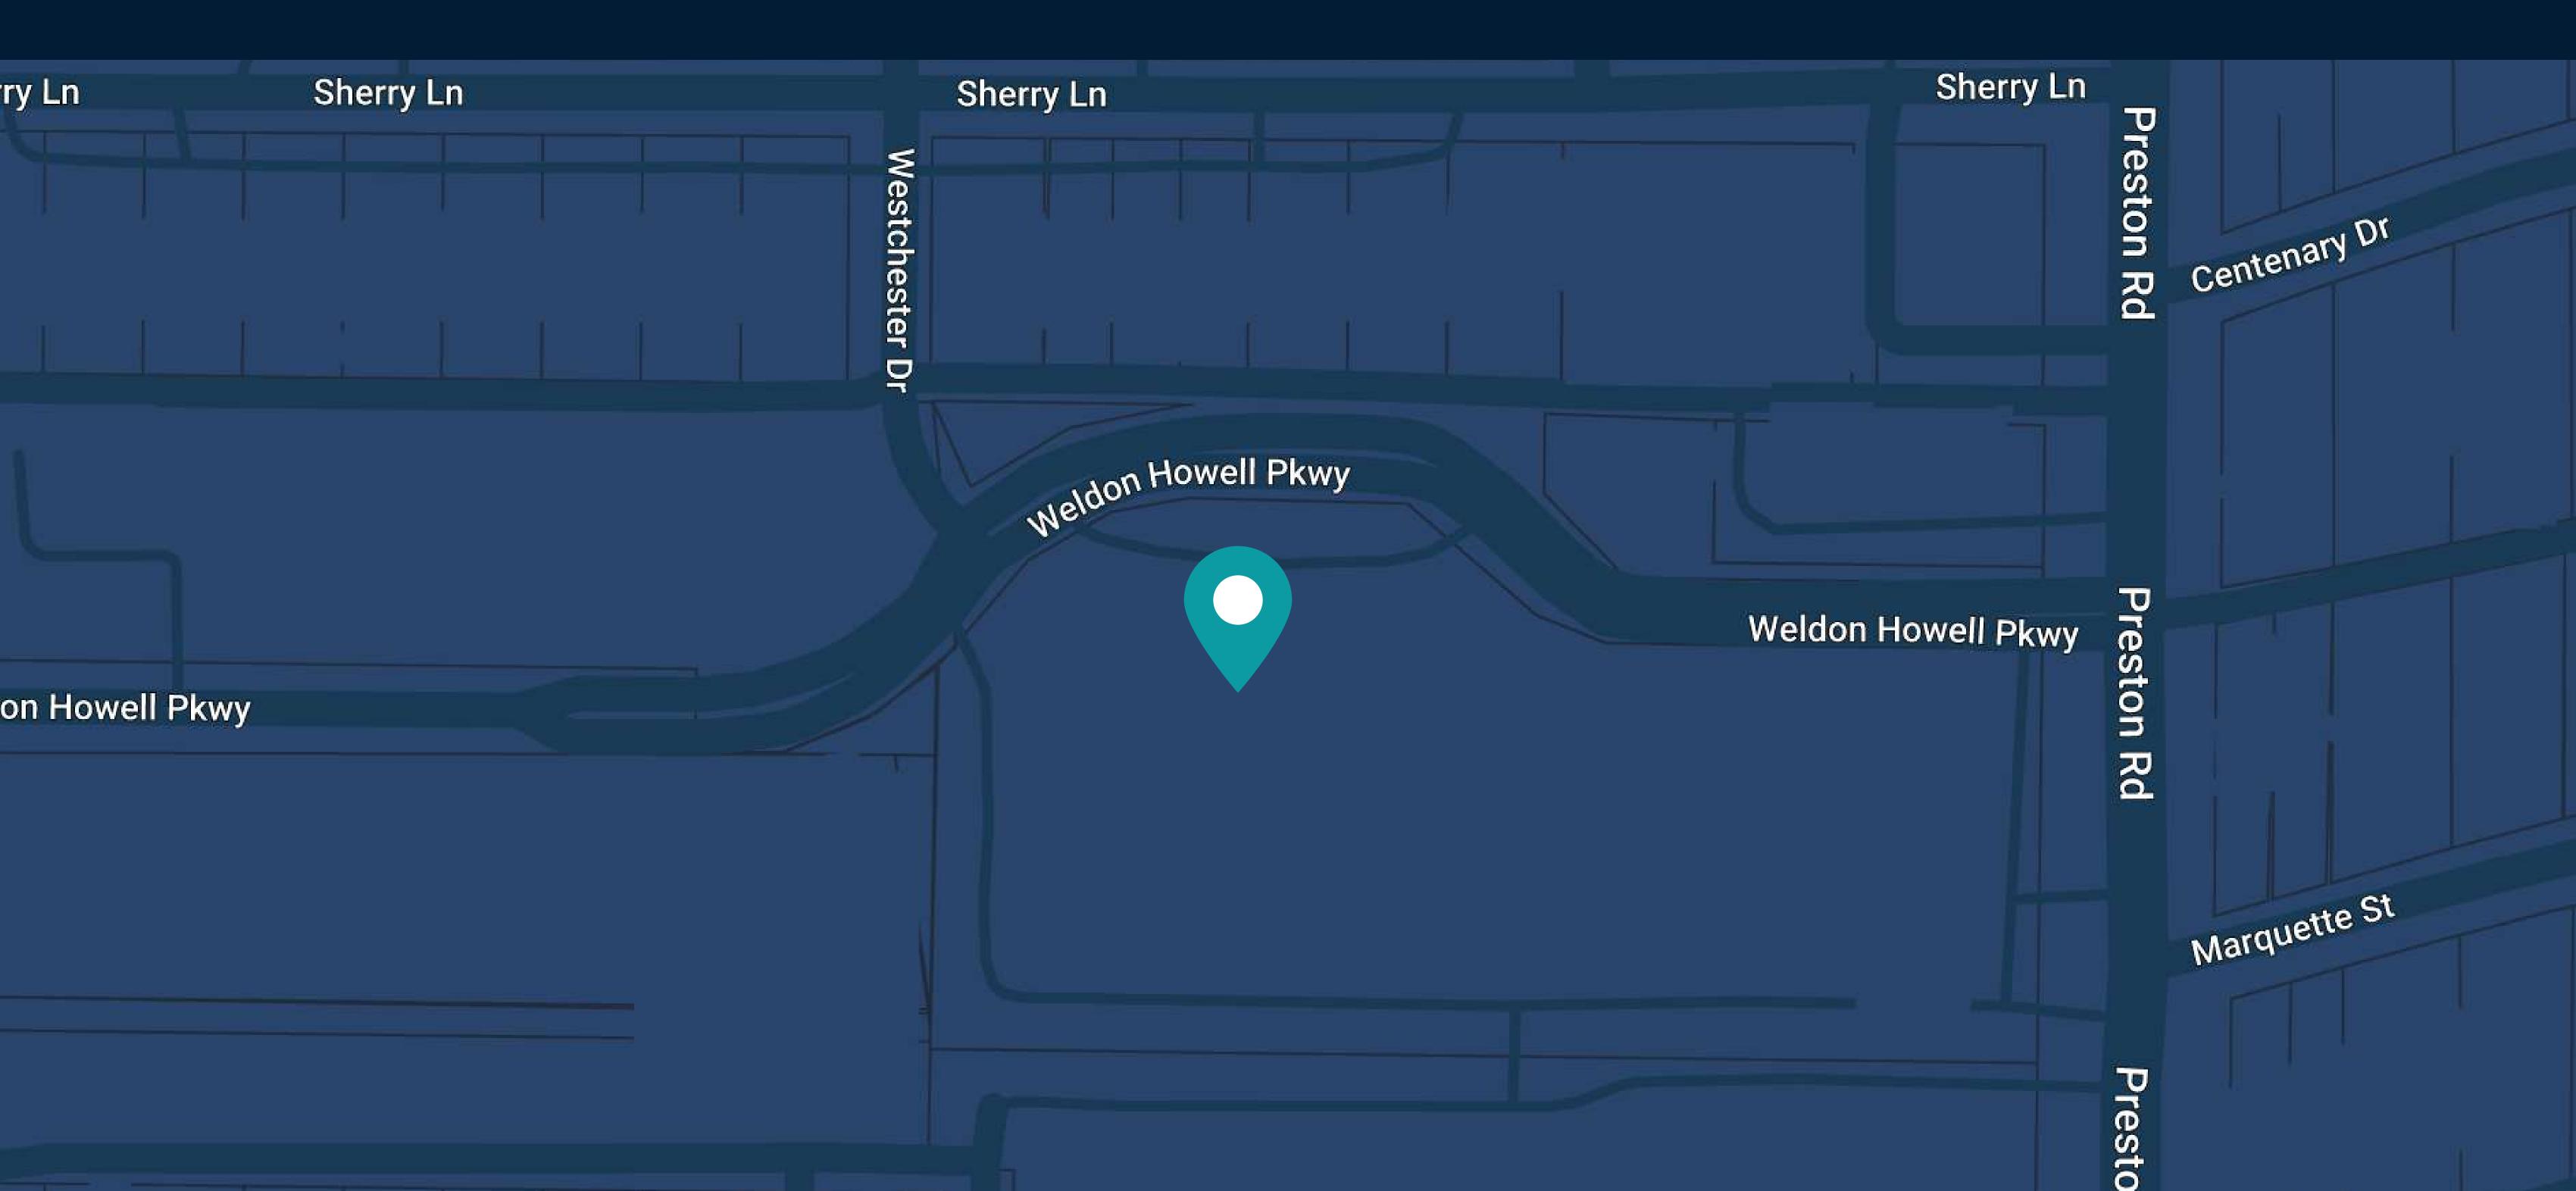

n Nearby         | Bike Storage              |
|------------------------------|---------------------------|
| Conference Center            | Energy Management System  |
| Freeway Access               | Major University Nearby   |
| On-Site Café                 | On-Site Parking           |
| Outdoor Lounge and Work Area | Shoe Shine Station        |
| Amenity Shuttle              | Car Wash / Detail On-Site |
| Day Care Center Nearby       | Free Bike Sharing Program |



| High-Speed Internet       | On-Site Bank        |  |
|---------------------------|---------------------|--|
| On-Site Management Office | On-Site Security    |  |
| Private Wine Lockers      | U.S. Postal Service |  |

#### Accolades



















#### LOCATION

# 8111, 8115, 8117 Preston Road Dallas, Texas 75225



### Our Offices

#### Corporate Headquarters

Washington, DC Office

800 Newport Center Drive, Suite 700 Newport Beach, CA 92660 3003 Washington Boulevard, Suite 950 Arlington, VA 22201