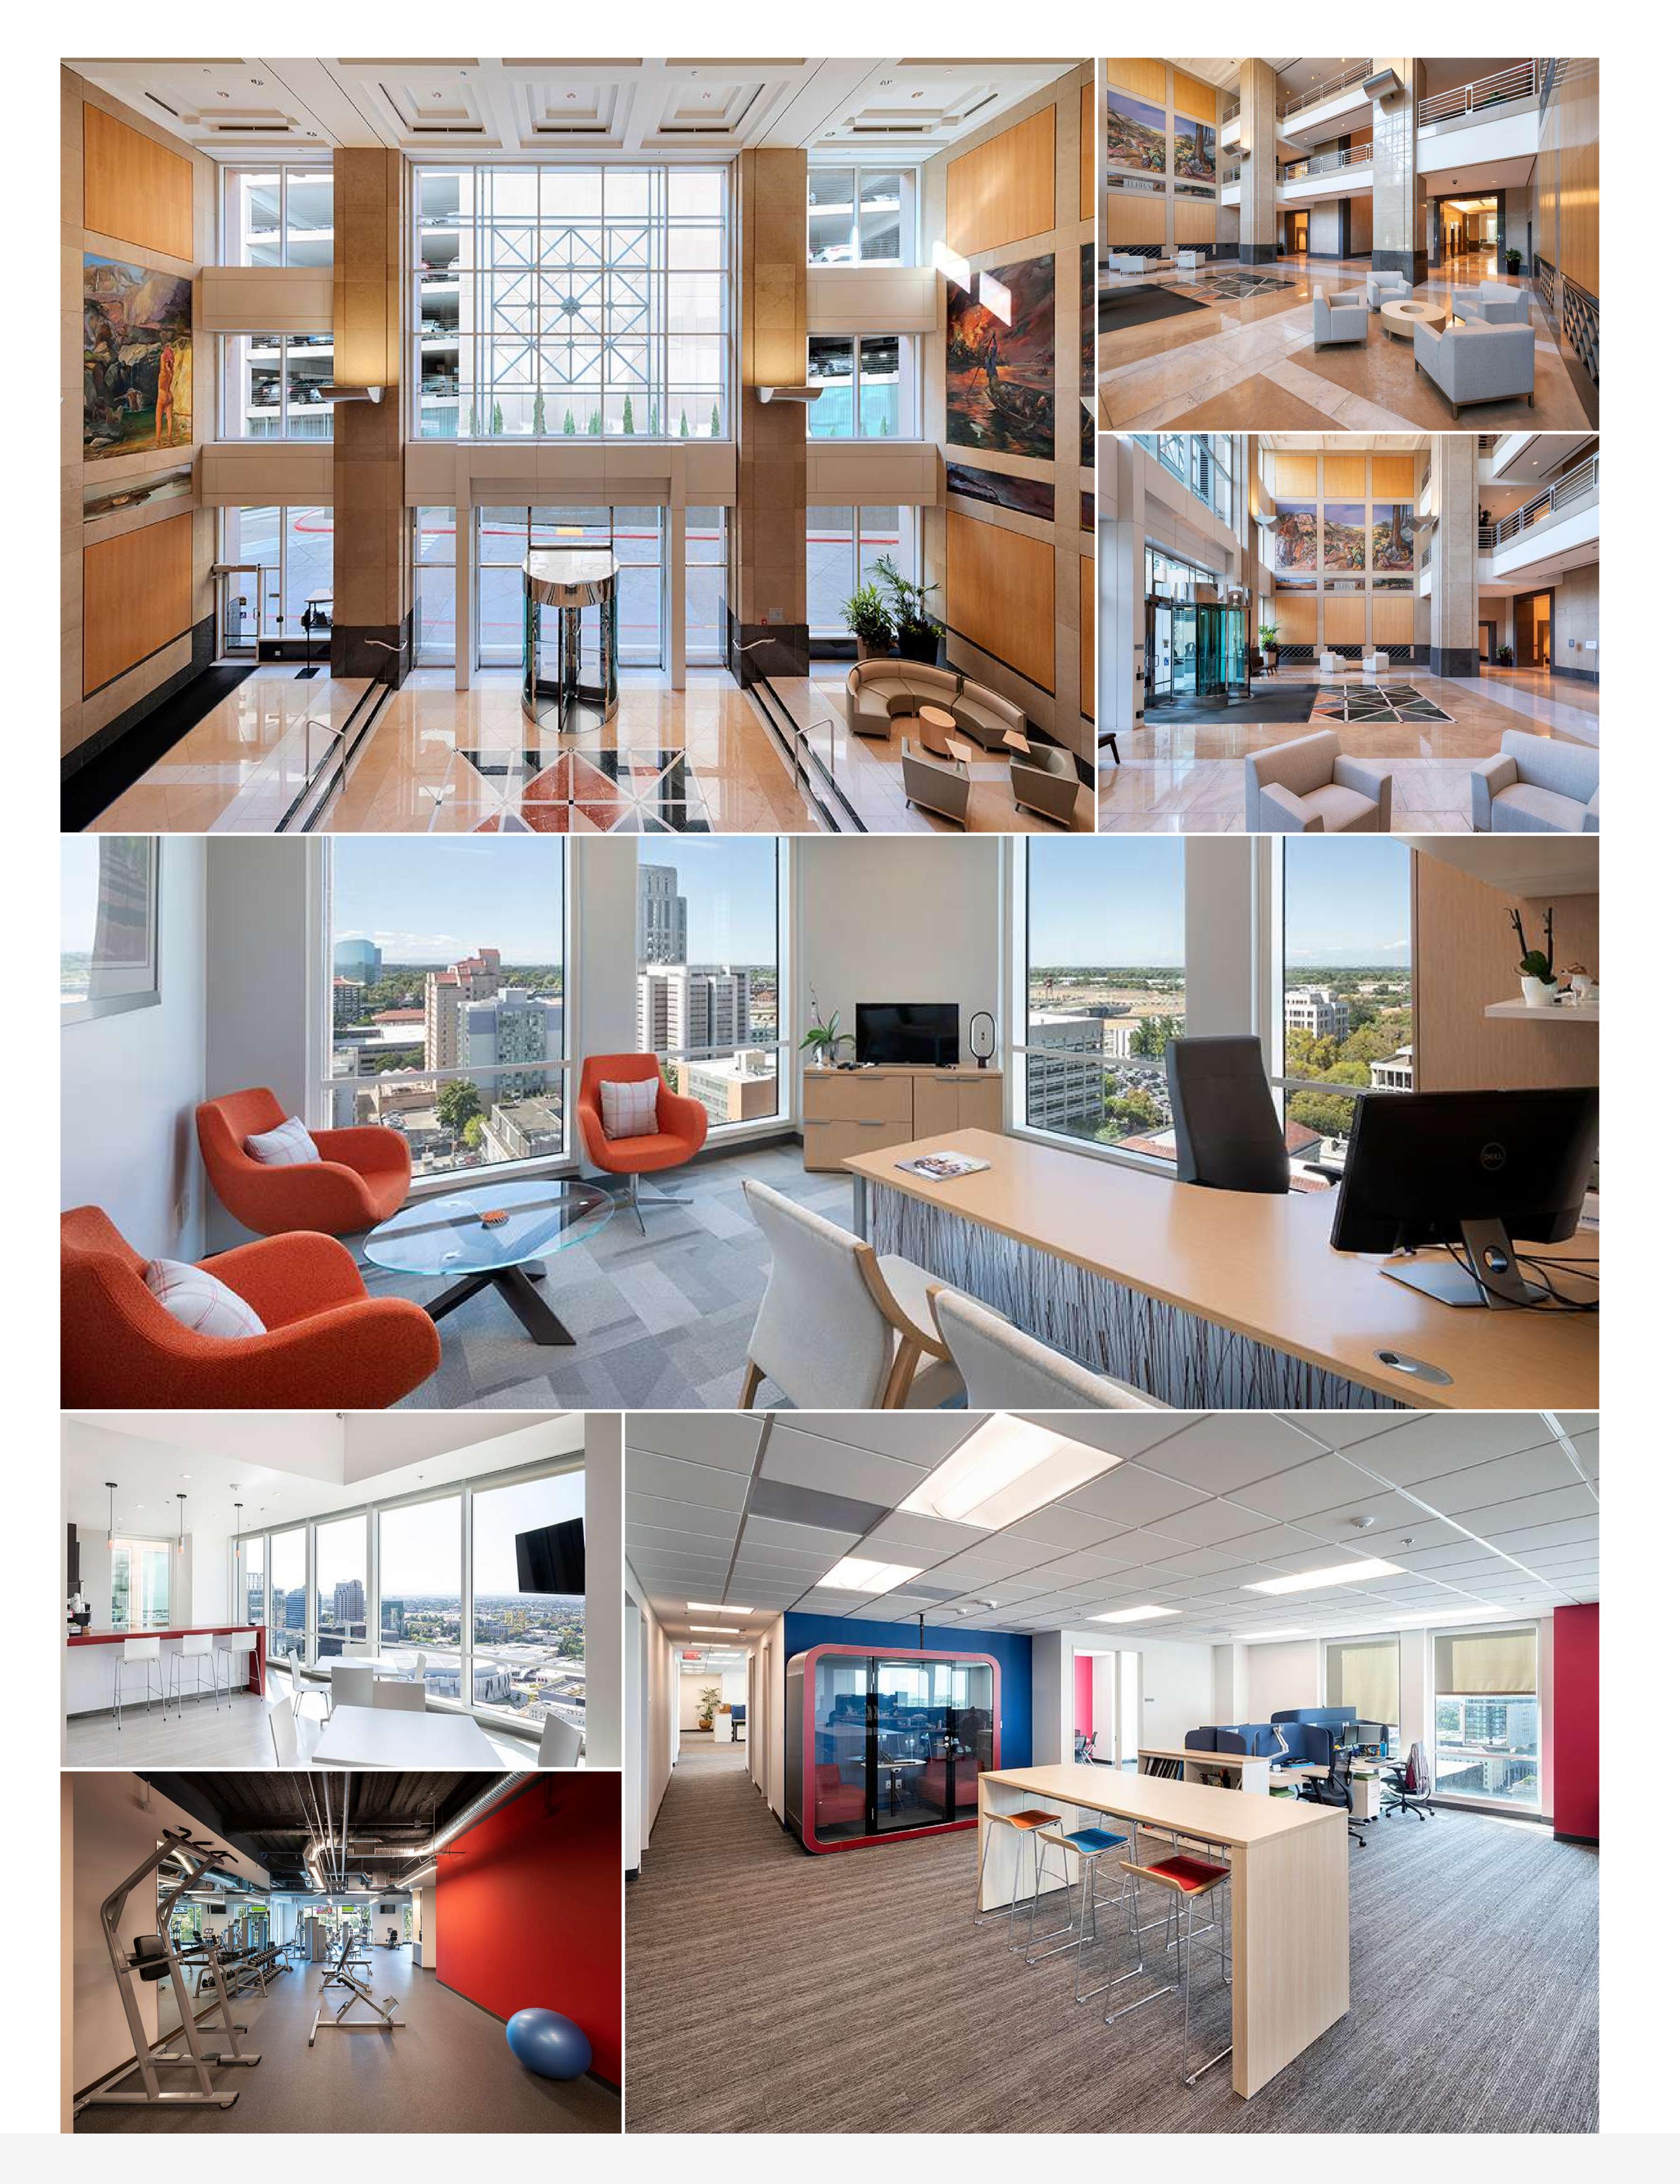

## Office

Property Type

A LEED Gold-certified property, Park Tower's office tower was originally built in 1992 and renovated in 2019, while the parking area was constructed in 1961 and renovated in 1998. The building features a suite of robust onsite tenant amenities, including a recently renovated fitness center, locker rooms, conference center and tenant lounge. One of the top five buildings in Sacramento, California, Park Tower is centrally located at 980 9th Street and 1010 8th Street. The property also provides a host of state-of-the-art features including a three-story atrium lobby, highly efficient building systems, 15,000-28,000 square-feet of flexible floor plates, and abovemarket parking in two garages. A 15-minute drive to Sacramento International Airiport and 90-minute drive to San Francisco, the property features easy access to major highways, trains, and the downtown Sacramento light rail system, as well as lifestyle destinations Napa Valley and Lake Tahoe.

# Why People Love this Building

The property is situated within walking distance of California's state capitol; Downtown Sacramento's retail and entertainment core, Downtown Common, a newly developed mixeduse entertainment and shopping complex with 670,000 square-feet of retail, entertainment; and Golden 1 Center, the NBA's Sacramento Kings' basketball arena.