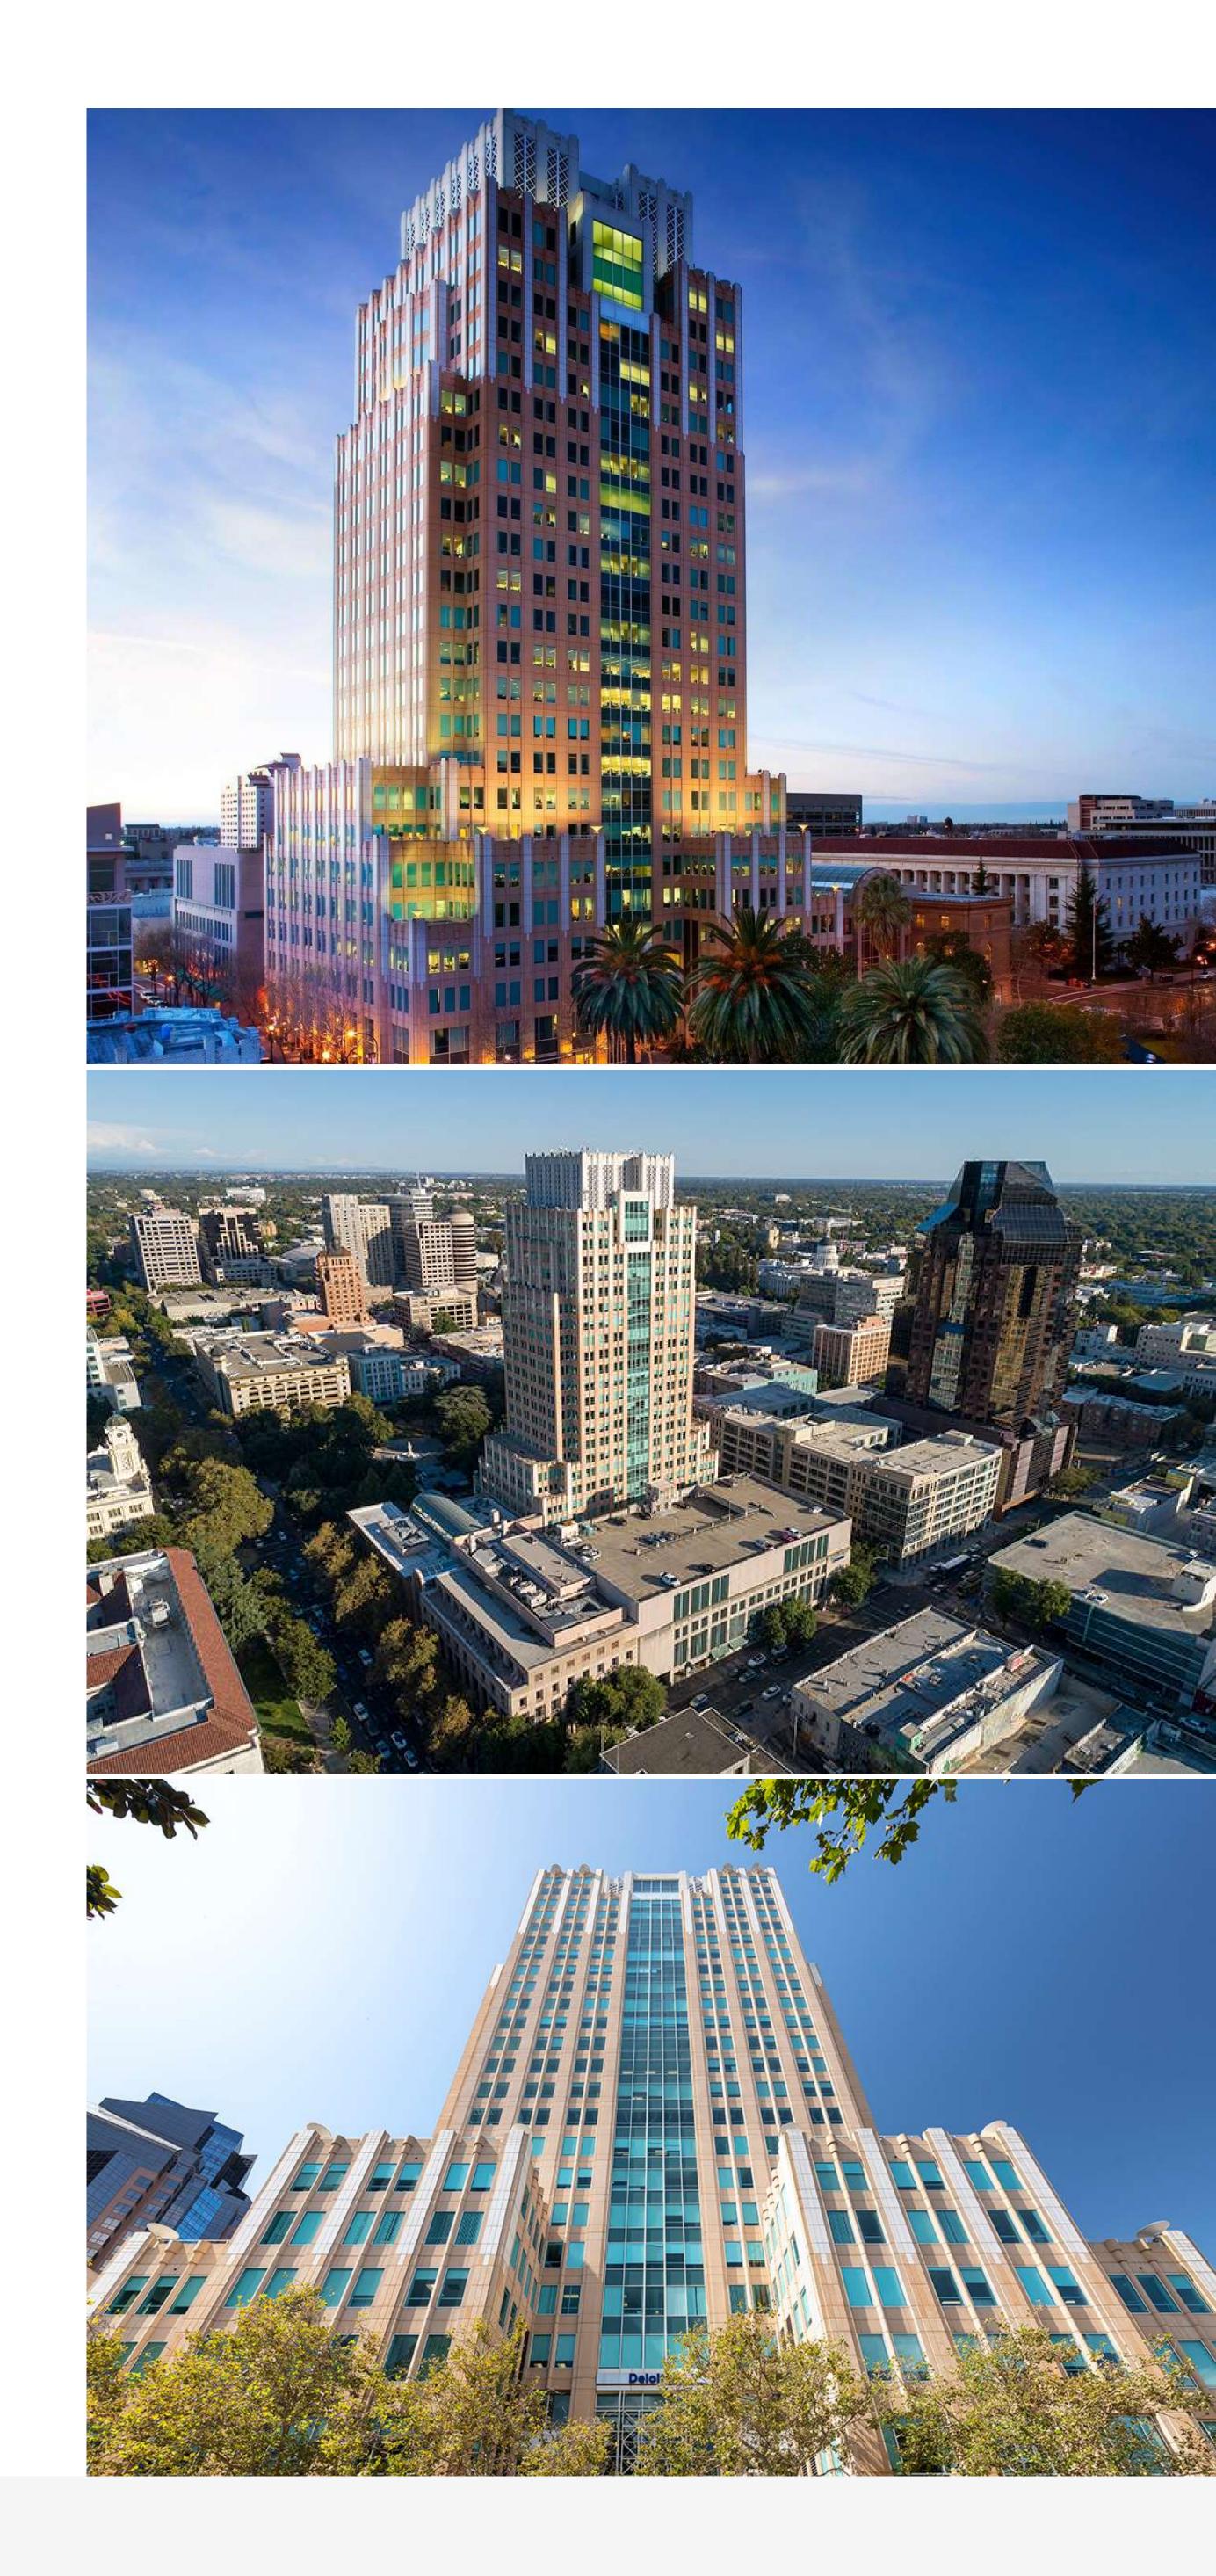

# Park Tower

Park Tower is a 489,228 square-foot Class A office building in downtown Sacramento.

Park Tower consists of 24 stories of office space, retail and parking garage space, and features five-star amenities and walkability to California's state capitol and downtown Sacramento's retail and entertainment core.

## Office

Property Type

A LEED Gold-certified property, Park Tower's office tower was originally built in 1992 and renovated in 2019, while the parking area was constructed in 1961 and renovated in 1998. The building features a suite of robust onsite tenant amenities, including a recently renovated fitness center, locker rooms, conference center and tenant lounge. One of the top five buildings in Sacramento, California, Park Tower is centrally located at 980 9th Street and 1010 8th Street. The property also provides a host of state-of-the-art features including a three-story atrium lobby, highly efficient building systems, 15,000-28,000 square-feet of flexible floor plates, and abovemarket parking in two garages. A 15-minute drive to Sacramento International Airiport and 90-minute drive to San Francisco, the property features easy access to major highways, trains, and the downtown Sacramento light rail system, as well as lifestyle destinations Napa Valley and Lake Tahoe.

# Why People Love this Building

The property is situated within walking distance of California's state capitol; Downtown Sacramento's retail and entertainment core, Downtown Common, a newly developed mixeduse entertainment and shopping complex with 670,000 square-feet of retail, entertainment; and Golden 1 Center, the NBA's Sacramento Kings' basketball arena.