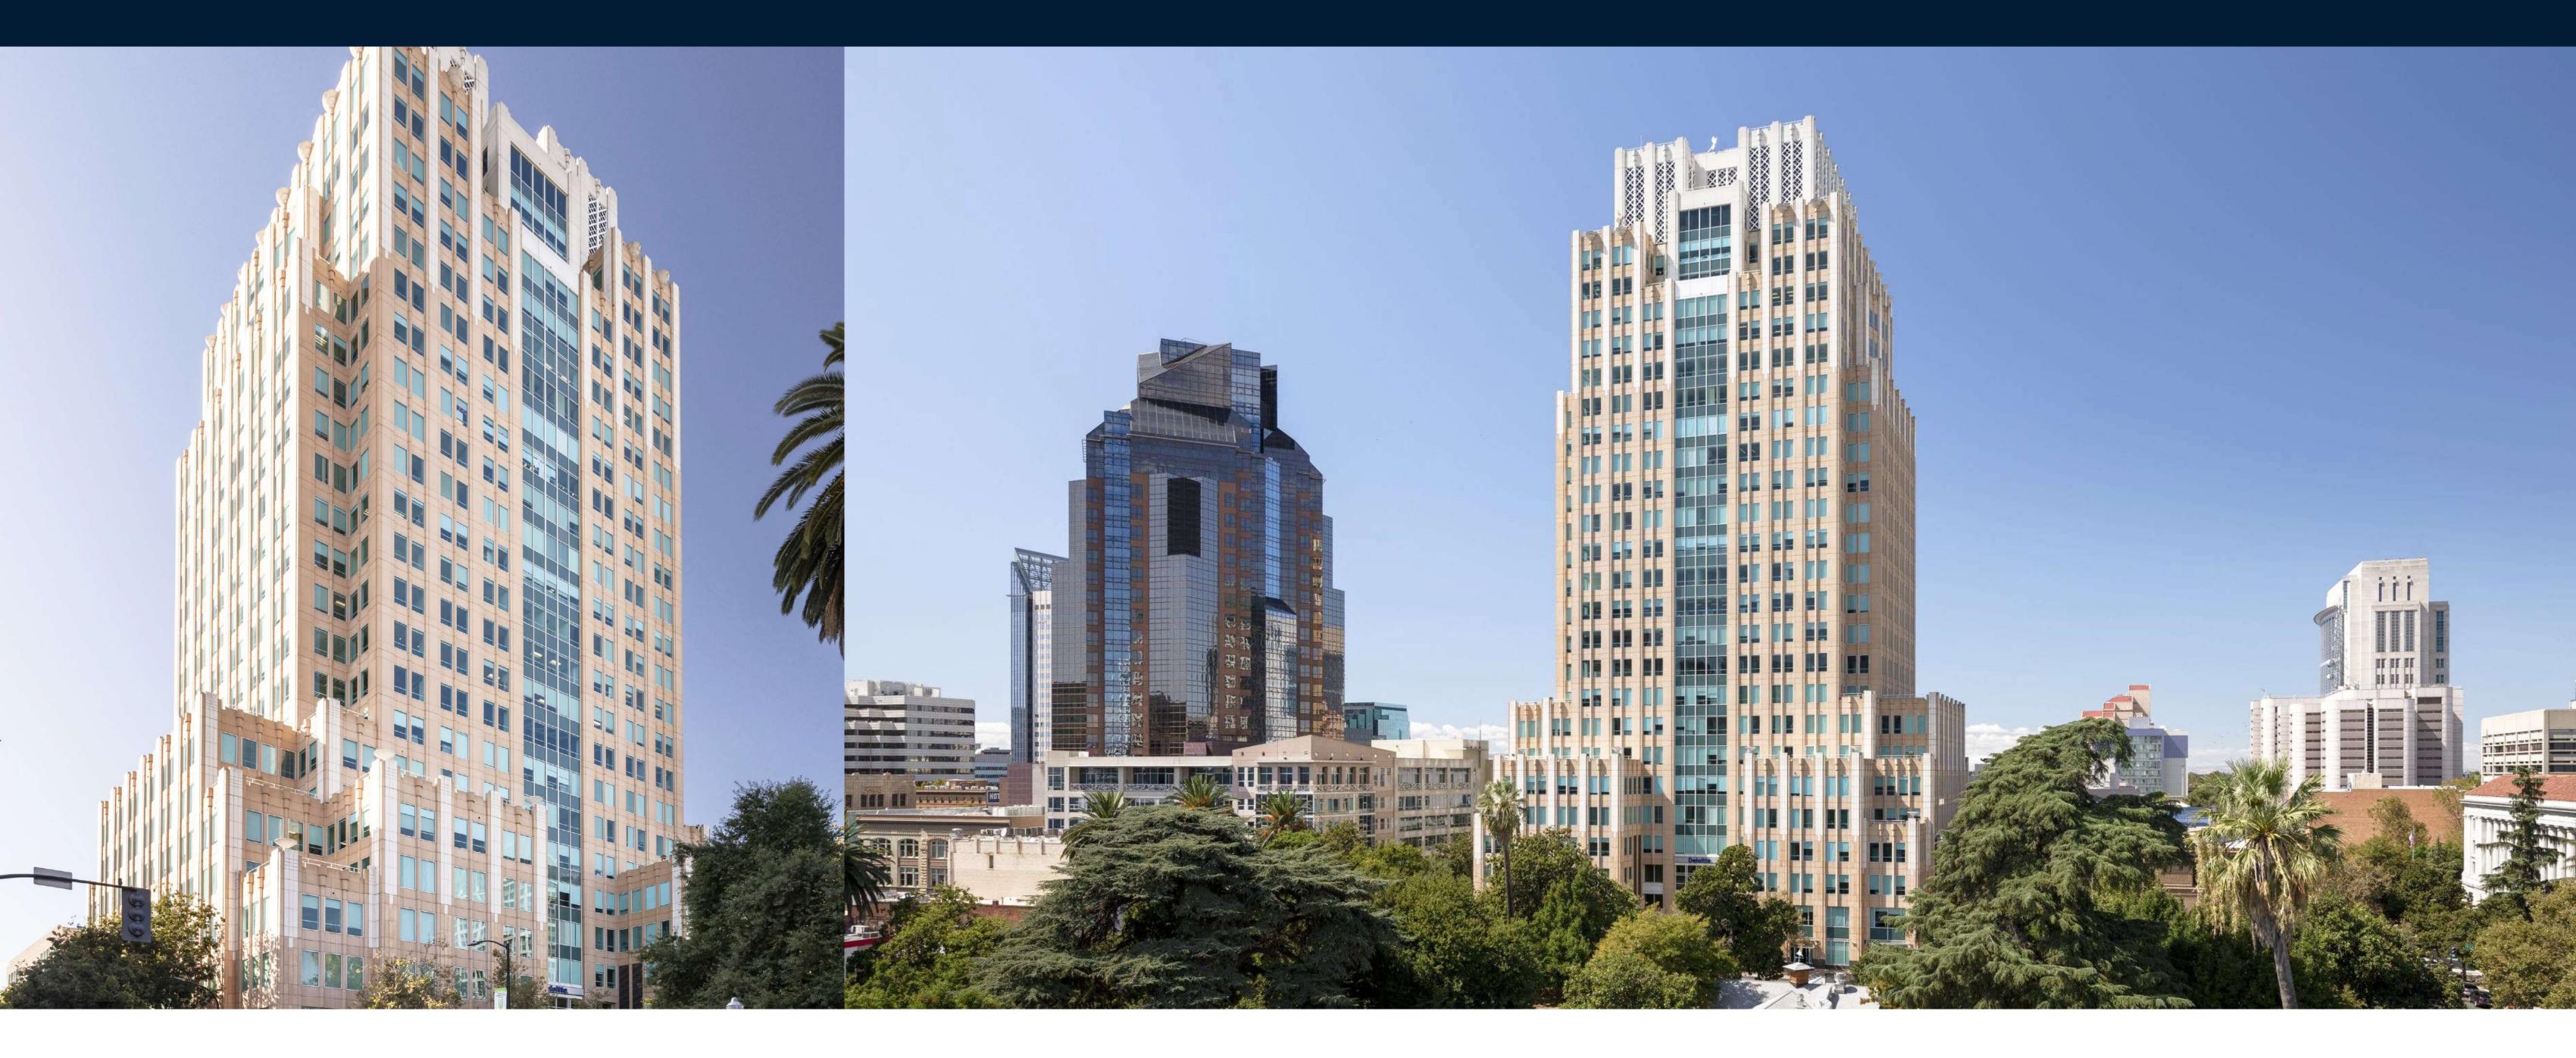

# Park Tower

Park Tower is a 489,228 square-foot Class A office building in downtown Sacramento.

Park Tower consists of 24 stories of office space, retail and parking garage space, and features five-star amenities and walkability to California's state capitol and downtown Sacramento's retail and entertainment core.

## Office

Property Type

A LEED Gold-certified property, Park Tower's office tower was originally built in 1992 and renovated in 2019, while the parking area was constructed in 1961 and renovated in 1998. The building features a suite of robust onsite tenant amenities, including a recently renovated fitness center, locker rooms, conference center and tenant lounge. One of the top five buildings in Sacramento, California, Park Tower is centrally located at 980 9th Street and 1010 8th Street. The property also provides a host of state-of-the-art features including a three-story atrium lobby, highly efficient building systems, 15,000-28,000 square-feet of flexible floor plates, and abovemarket parking in two garages. A 15-minute drive to Sacramento International Airiport and 90-minute drive to San Francisco, the property features easy access to major highways, trains, and the downtown Sacramento light rail system, as well as lifestyle destinations Napa Valley and Lake Tahoe.

## 980 9th Street Sacramento, California 95814