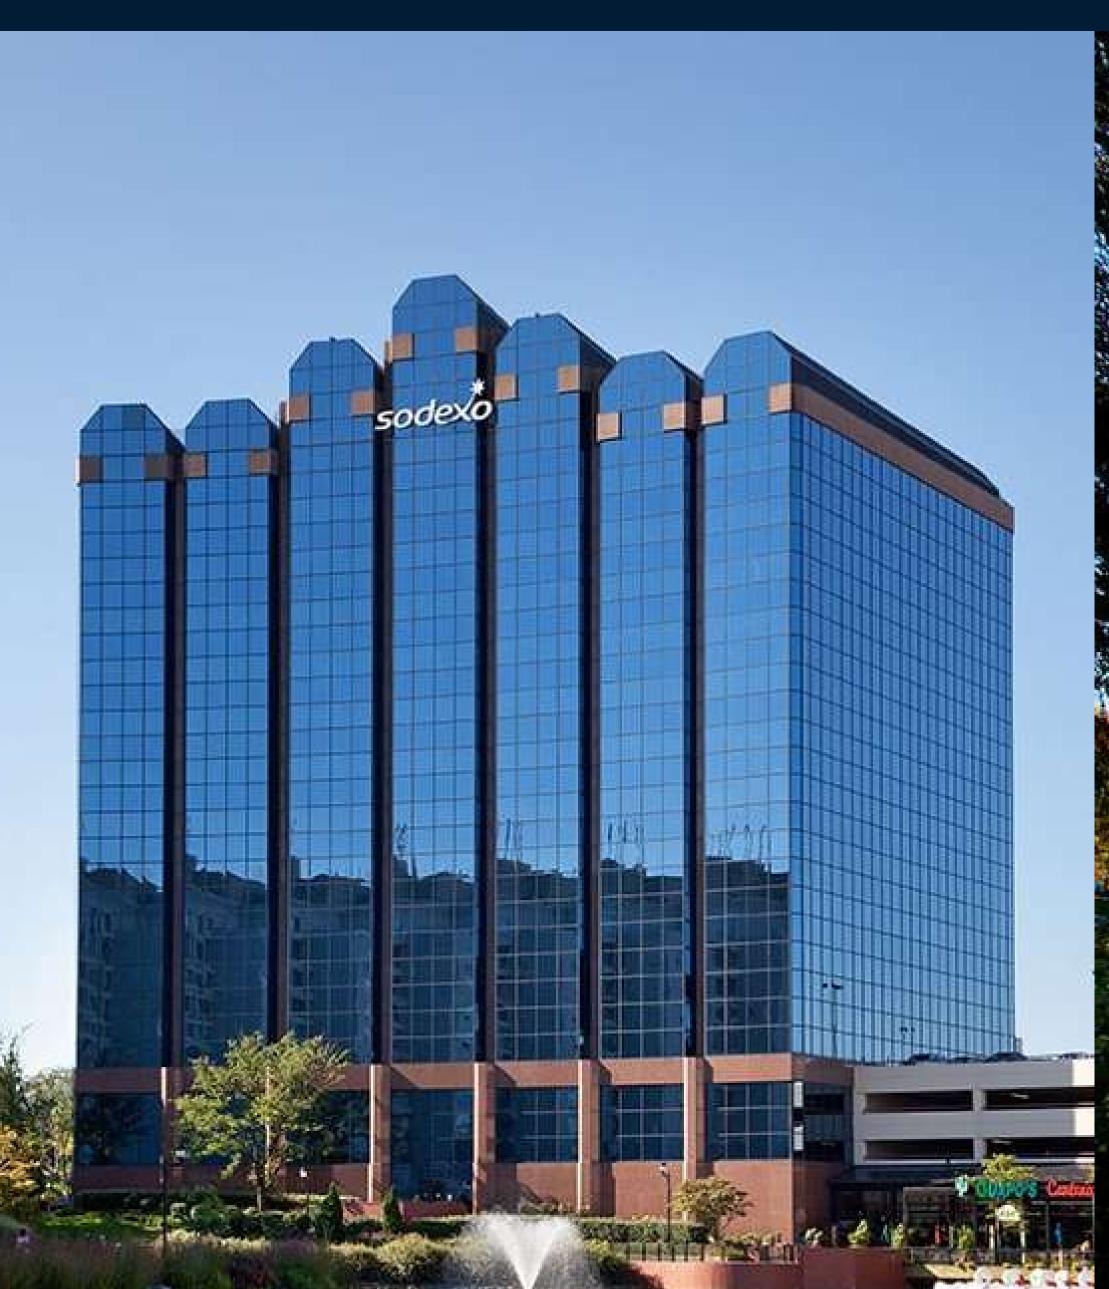

# One Washingtonian Center

One Washingtonian Center is a Class A office tower located within the I-270 corridor submarket of Gaithersburg, Maryland.

314,284

Rentable Square Feet

Office

Property Type

One Washingtonian Center is considered one of the most prominent buildings within the 212-acre Washingtonian Center, Gaithersburg's premier shopping and dining destination in the heart of Montgomery County.

One Washingtonian Center contains 314,284 rentable square feet and has earned the coveted LEED-EB Platinum certification with a high Energy Star score of 95. Located on the west side of Interstate-270 in Montgomery County, the property is approximately 30 minutes northwest from downtown Washington, D.C., and provides superior visibility to major highways and great access to the Inter-County Connector, Maryland's new "outer beltway." One Washingtonian Center was 93 percent leased at the time of acquisition and contains on-site amenities that include an upscale café, a conference facility and tenant lounge.

| LOCATION         | Gaithersburg, Maryland | NO. OF STORIES | 14      |
|------------------|------------------------|----------------|---------|
| PROPERTY TYPE    | Office                 | SQUARE FOOTAGE | 314,284 |
| NO. OF BUILDINGS | 1                      |                |         |