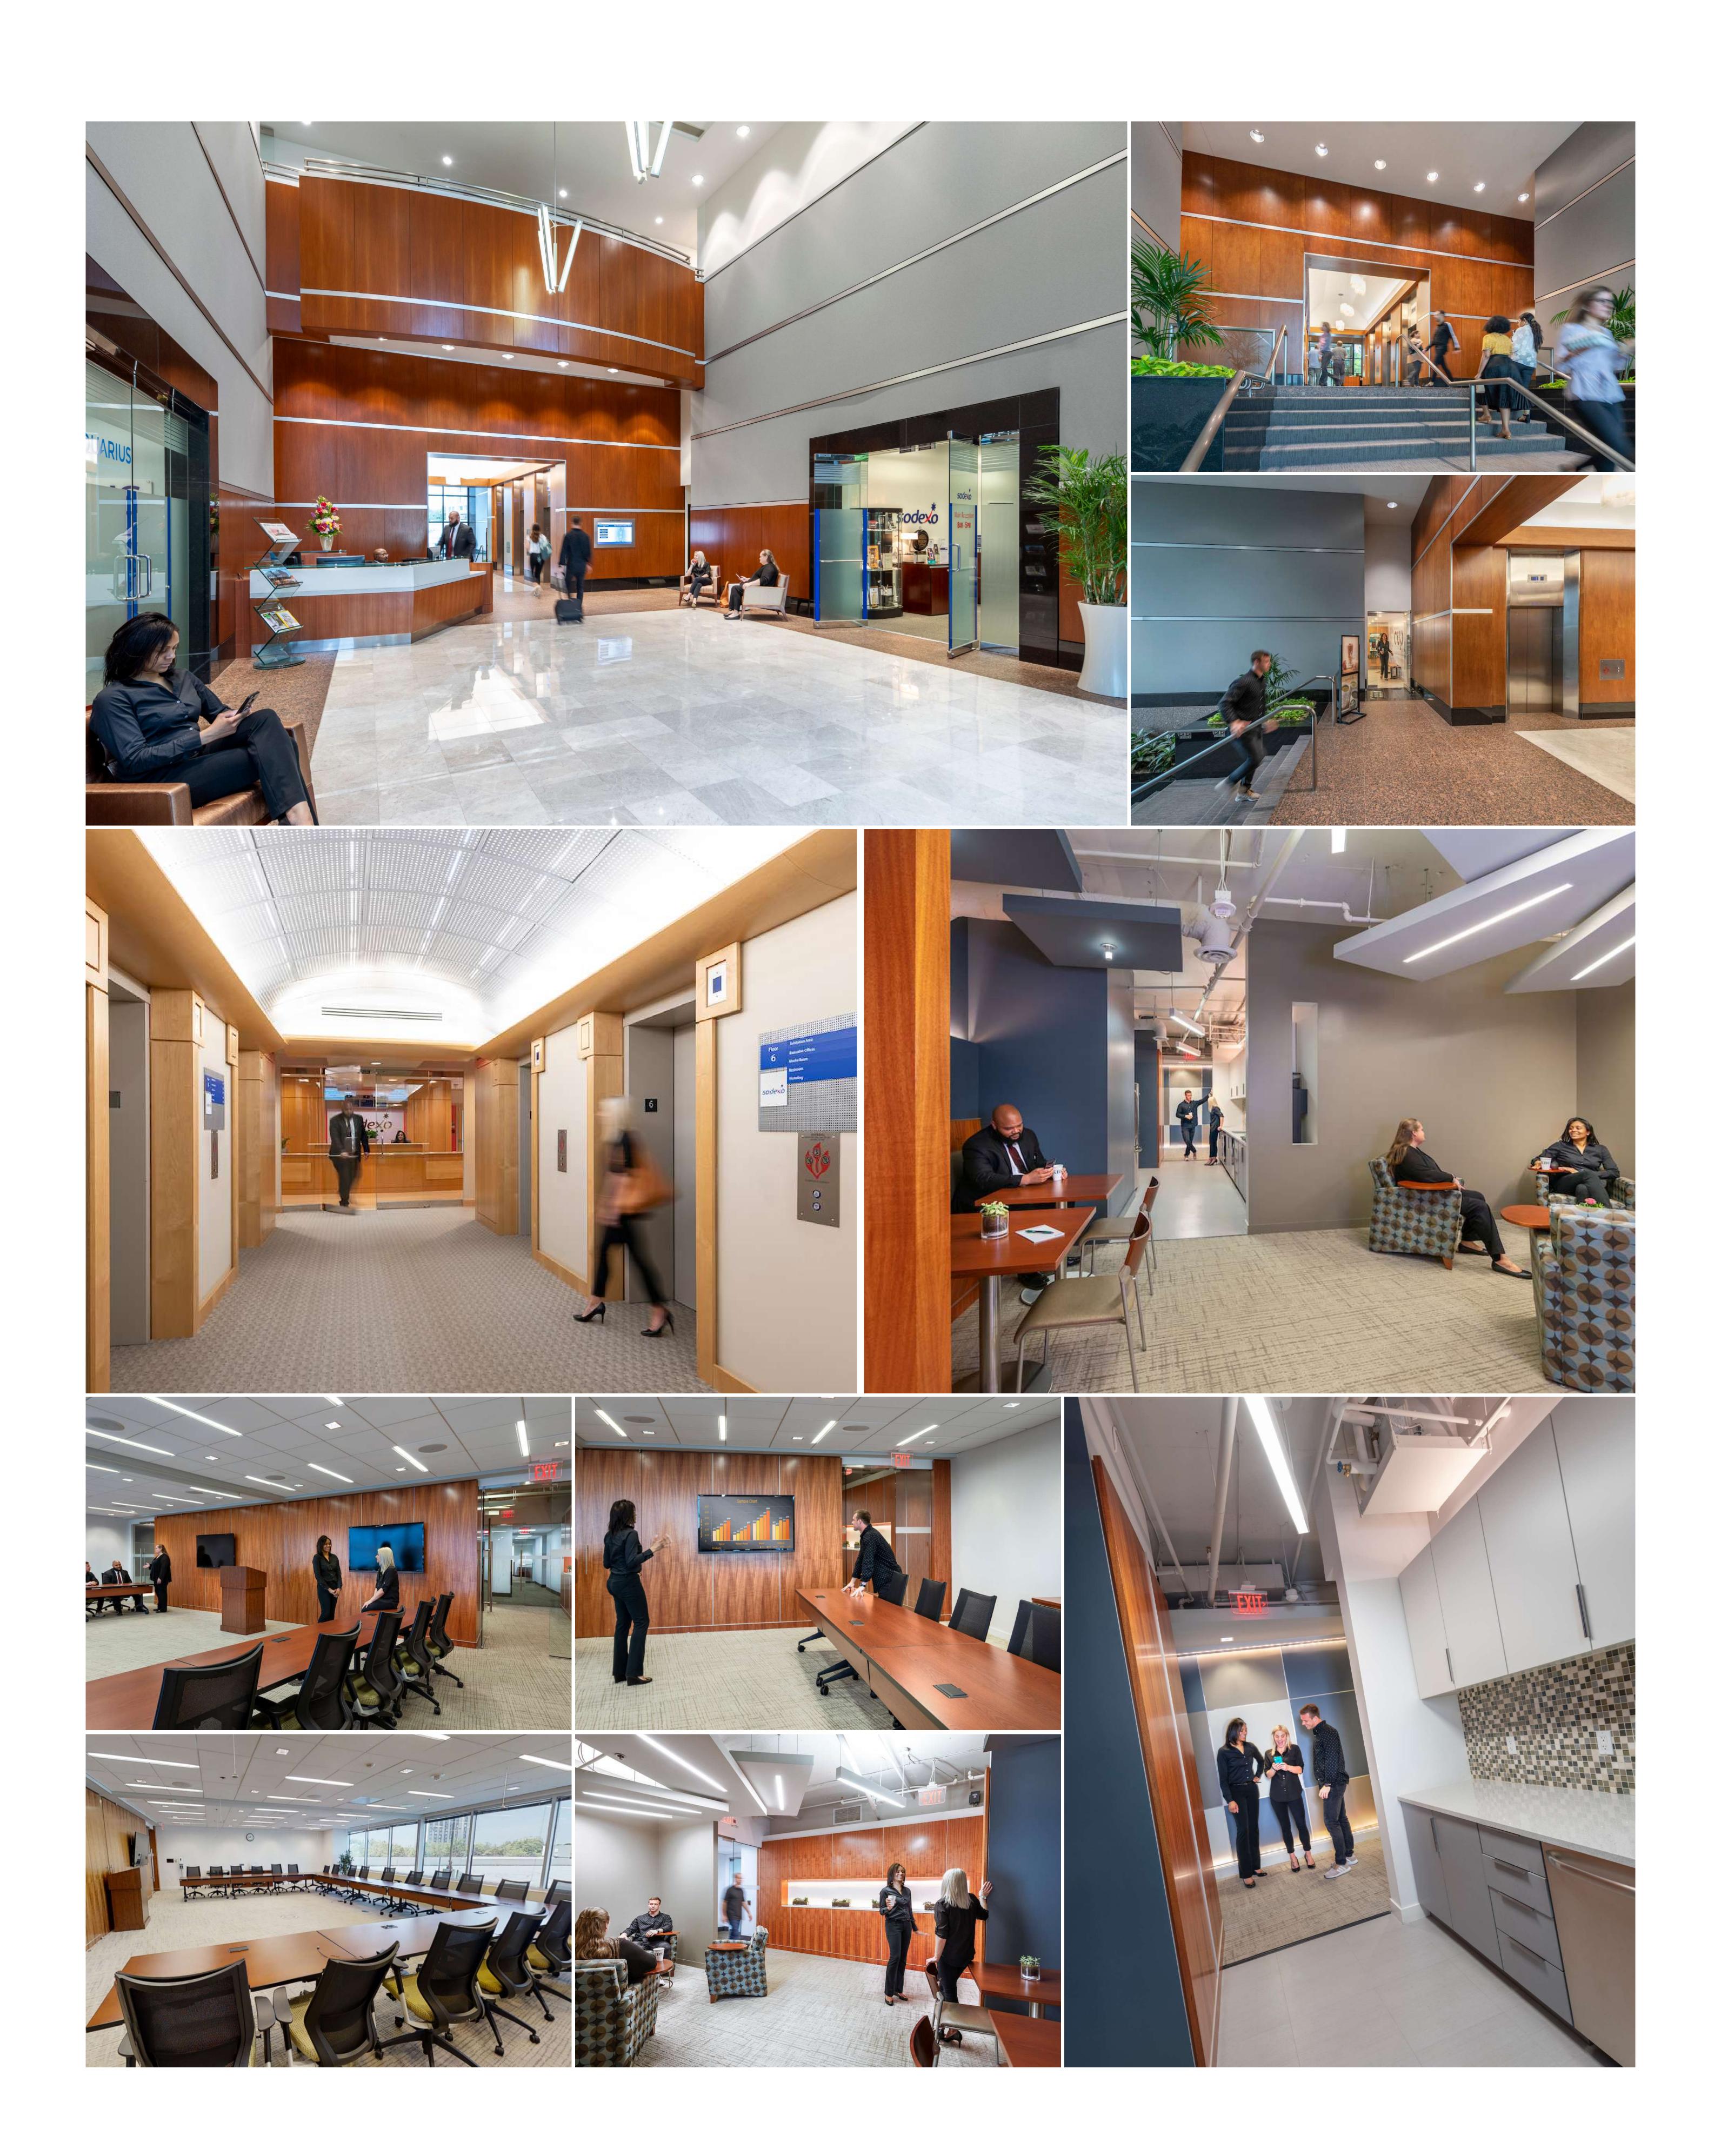

One Washingtonian Center contains 314,284 rentable square feet and has earned the coveted LEED-EB Platinum certification with a high Energy Star score of 95. Located on the west side of Interstate-270 in Montgomery County, the property is approximately 30 minutes northwest from downtown Washington, D.C., and provides superior visibility to major highways and great access to the Inter-County Connector, Maryland's new "outer beltway." One Washingtonian Center was 93 percent leased at the time of acquisition and contains on-site amenities that include an upscale café, a conference facility and tenant lounge.

### Why People Love this Building

Retail tenants include 16 different restaurants, AMC/Lowes Cinemas, Target and Dick's Sporting Goods, among others.

Fitness Center

Transportation Nearby

Shopping Nearby

Entertainment Nearby

Restaurants Nearby

Tenant Lounge

| Accommodation Nearby     | On-Site Management Office  |  |
|--------------------------|----------------------------|--|
| ATM                      | On-Site Parking            |  |
| Concierge Service        | On-Site Storage            |  |
| Conference Center        | Outdoor Patio or Courtyard |  |
| Energy Management System | Security                   |  |
| High-Speed Internet      | U.S. Postal Service        |  |