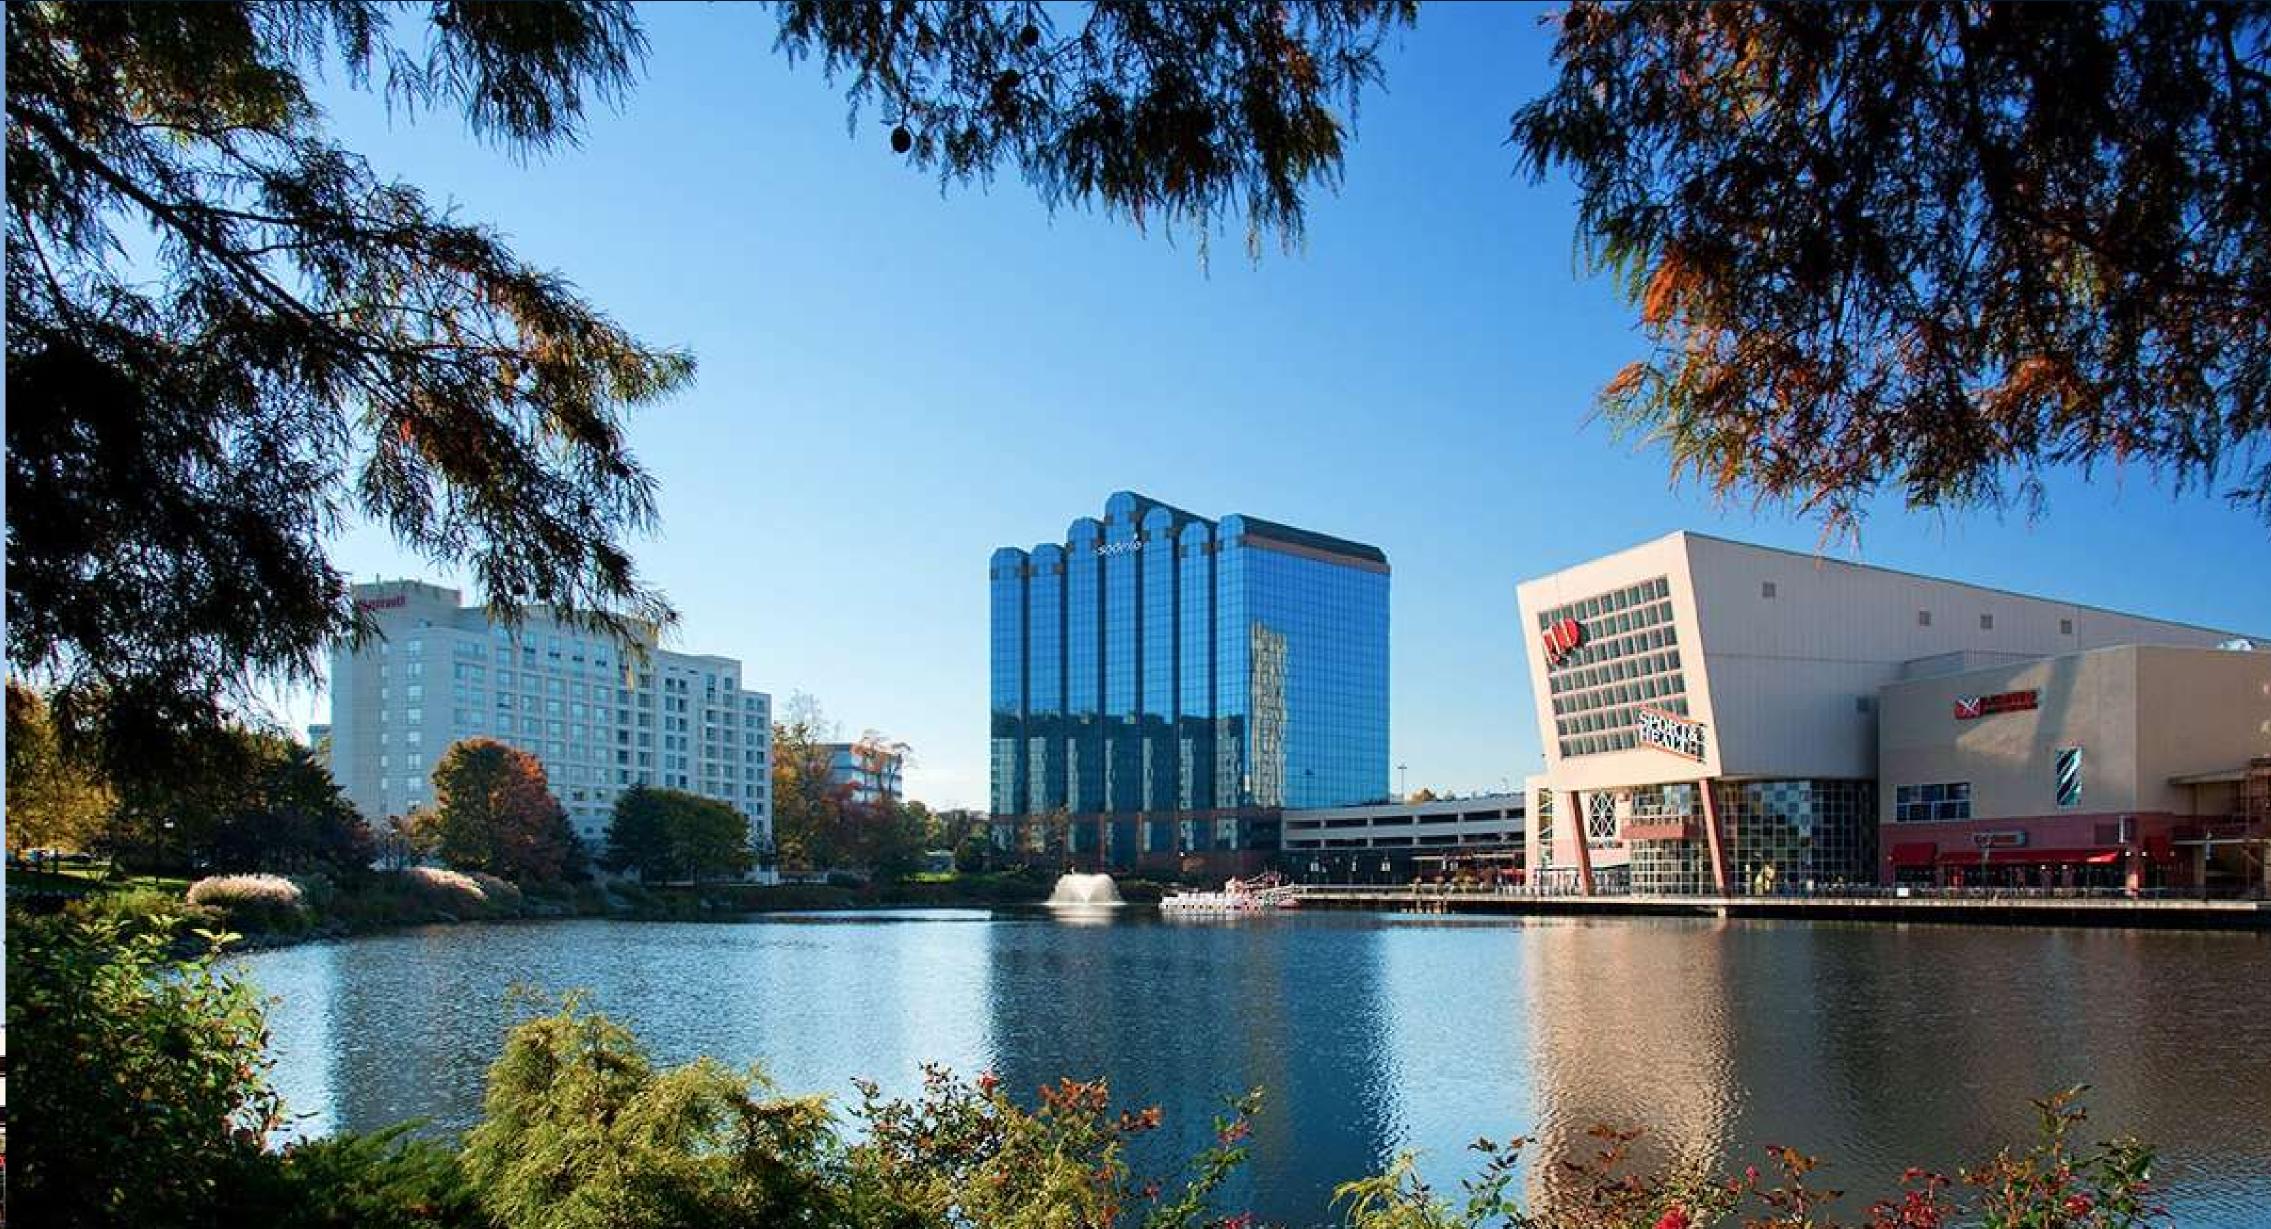

# One Washingtonian Center

One Washingtonian Center is a Class A office tower located within the I-270 corridor submarket of Gaithersburg, Maryland.

314,284

Rentable Square Feet

Office

Property Type

One Washingtonian Center is considered one of the most prominent buildings within the 212-acre Washingtonian Center, Gaithersburg's premier shopping and dining destination in the heart of Montgomery County.

### Why People Love this Building

Retail tenants include 16 different restaurants, AMC/Lowes Cinemas, Target and Dick's Sporting Goods, among others.

Fitness Center

Transportation Nearby

Shopping Nearby

Entertainment Nearby