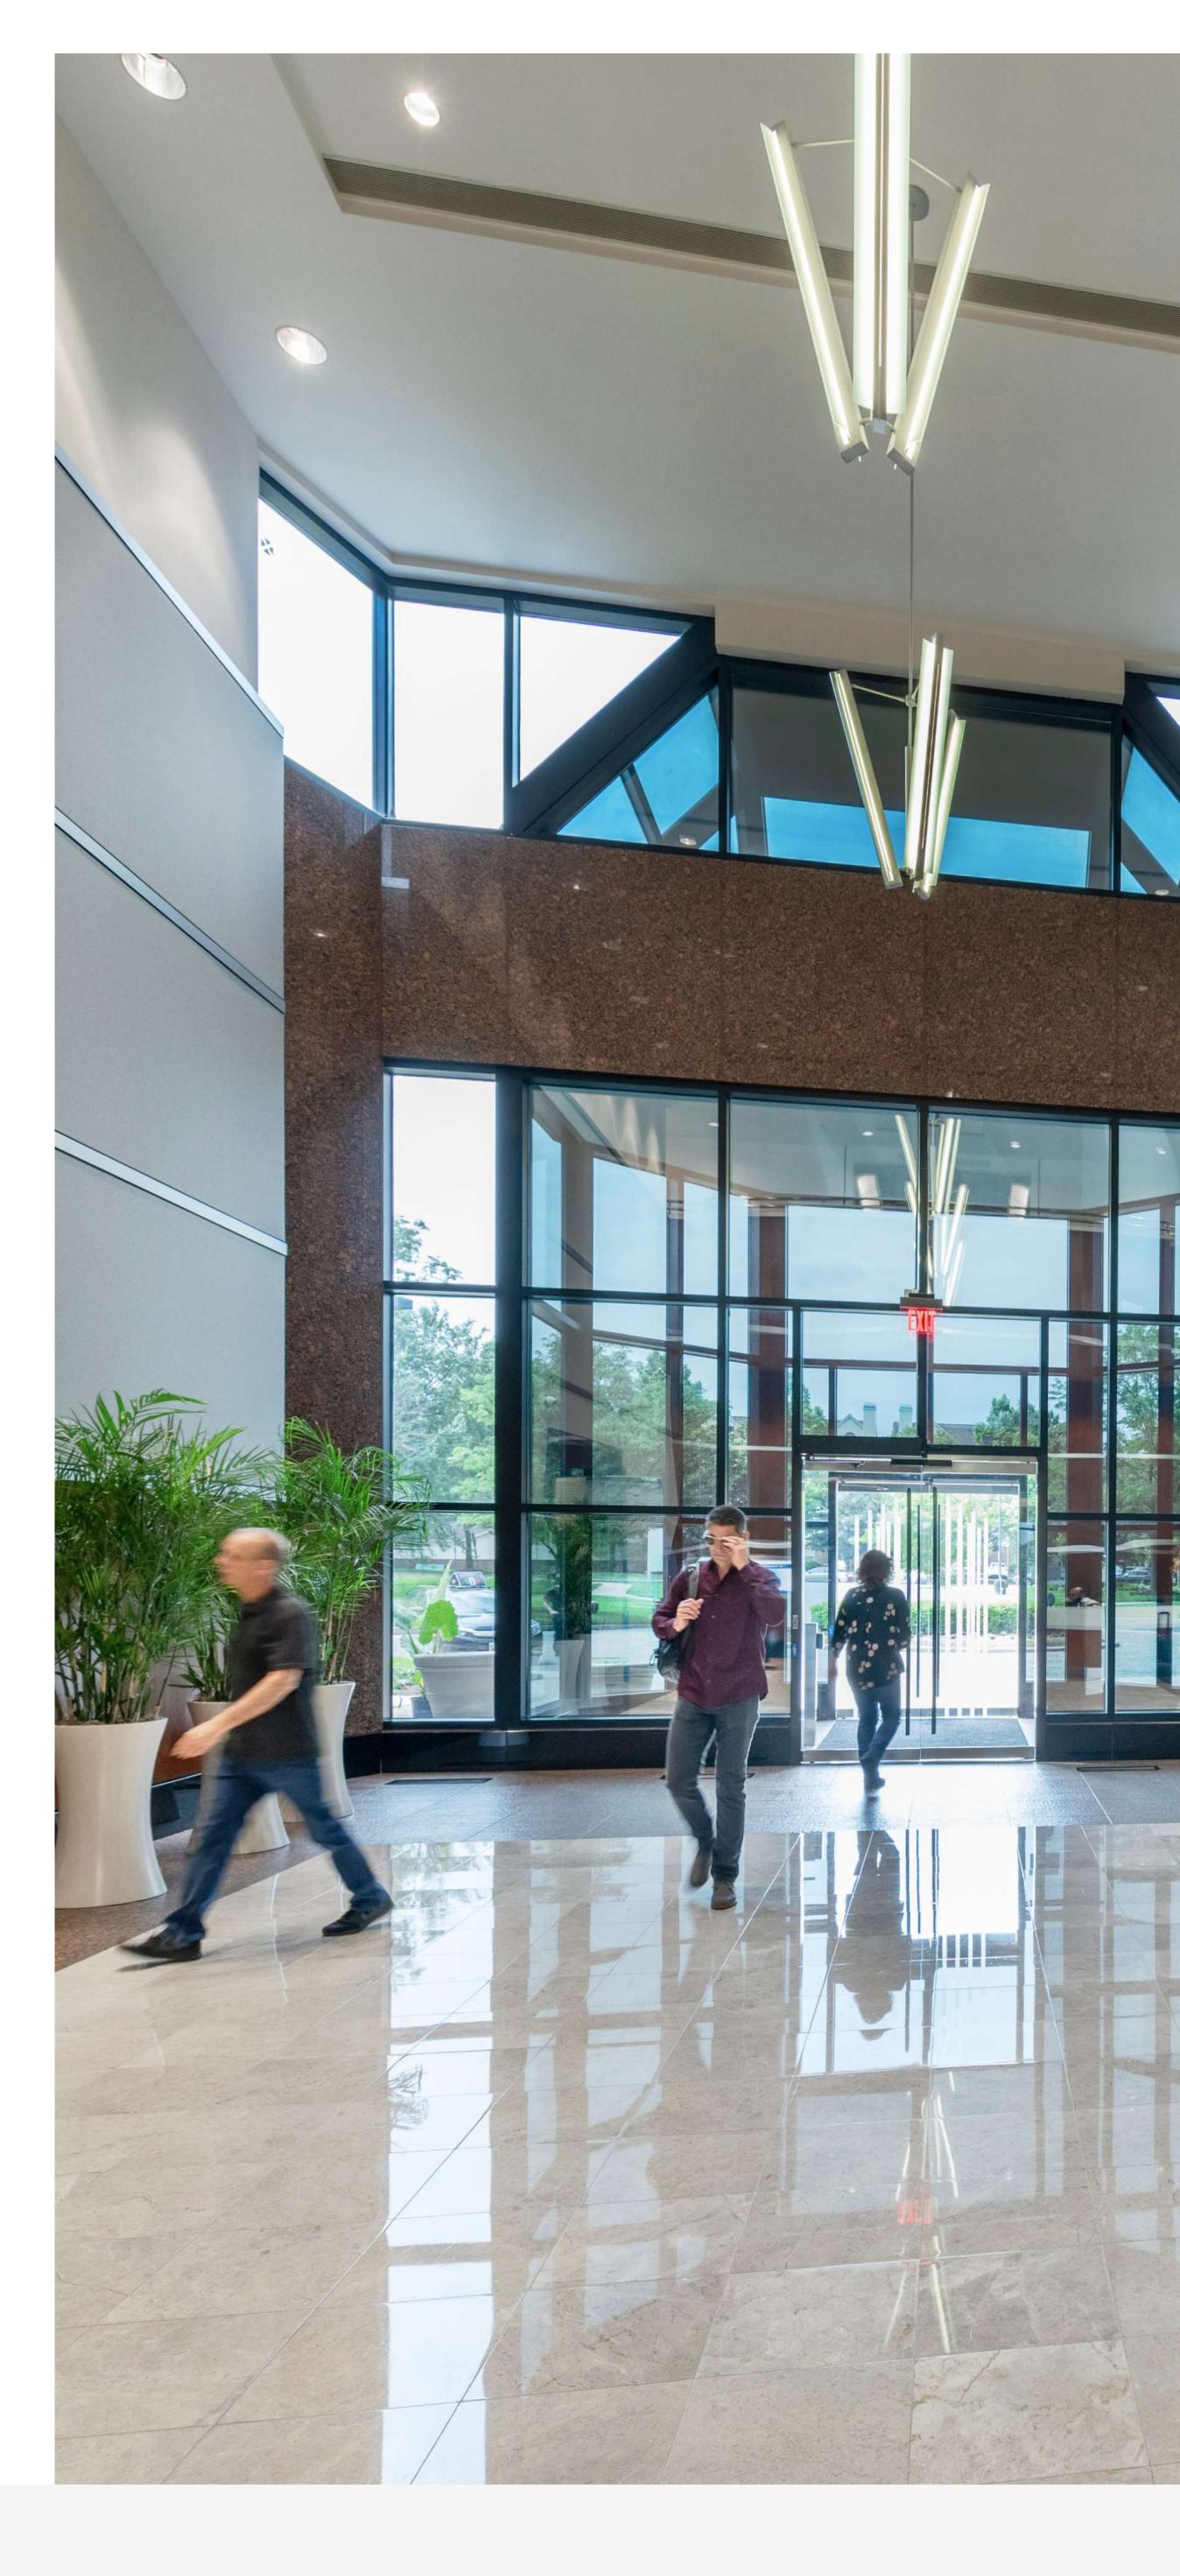

# One Washingtonian Center

One Washingtonian Center is a Class A office tower located within the I-270 corridor submarket of Gaithersburg, Maryland.

314,284

Rentable Square Feet

Office

Property Type

One Washingtonian Center is considered one of the most prominent buildings within the 212-acre Washingtonian Center, Gaithersburg's premier shopping and dining destination in the heart of Montgomery County.

One Washingtonian Center contains 314,284 rentable square feet and has earned the coveted LEED-EB Platinum certification with a high Energy Star score of 95. Located on the west side of Interstate-270 in Montgomery County, the property is approximately 30 minutes northwest from downtown Washington, D.C., and provides superior visibility to major highways and great access to the Inter-County Connector, Maryland's new "outer beltway." One Washingtonian Center was 93 percent leased at the time of acquisition and contains on-site amenities that include an upscale café, a conference facility and tenant lounge.

### Why People Love this Building

Retail tenants include 16 different restaurants, AMC/Lowes Cinemas, Target and Dick's Sporting Goods, among others.

Fitness Center

Transportation Nearby

Shopping Nearby

Entertainment Nearby

Restaurants Nearby

Tenant Lounge

| Accommodation Nearby     | On-Site Management Office  |  |
|--------------------------|----------------------------|--|
| ATM                      | On-Site Parking            |  |
| Concierge Service        | On-Site Storage            |  |
| Conference Center        | Outdoor Patio or Courtyard |  |
| Energy Management System | Security                   |  |
| High-Speed Internet      | U.S. Postal Service        |  |