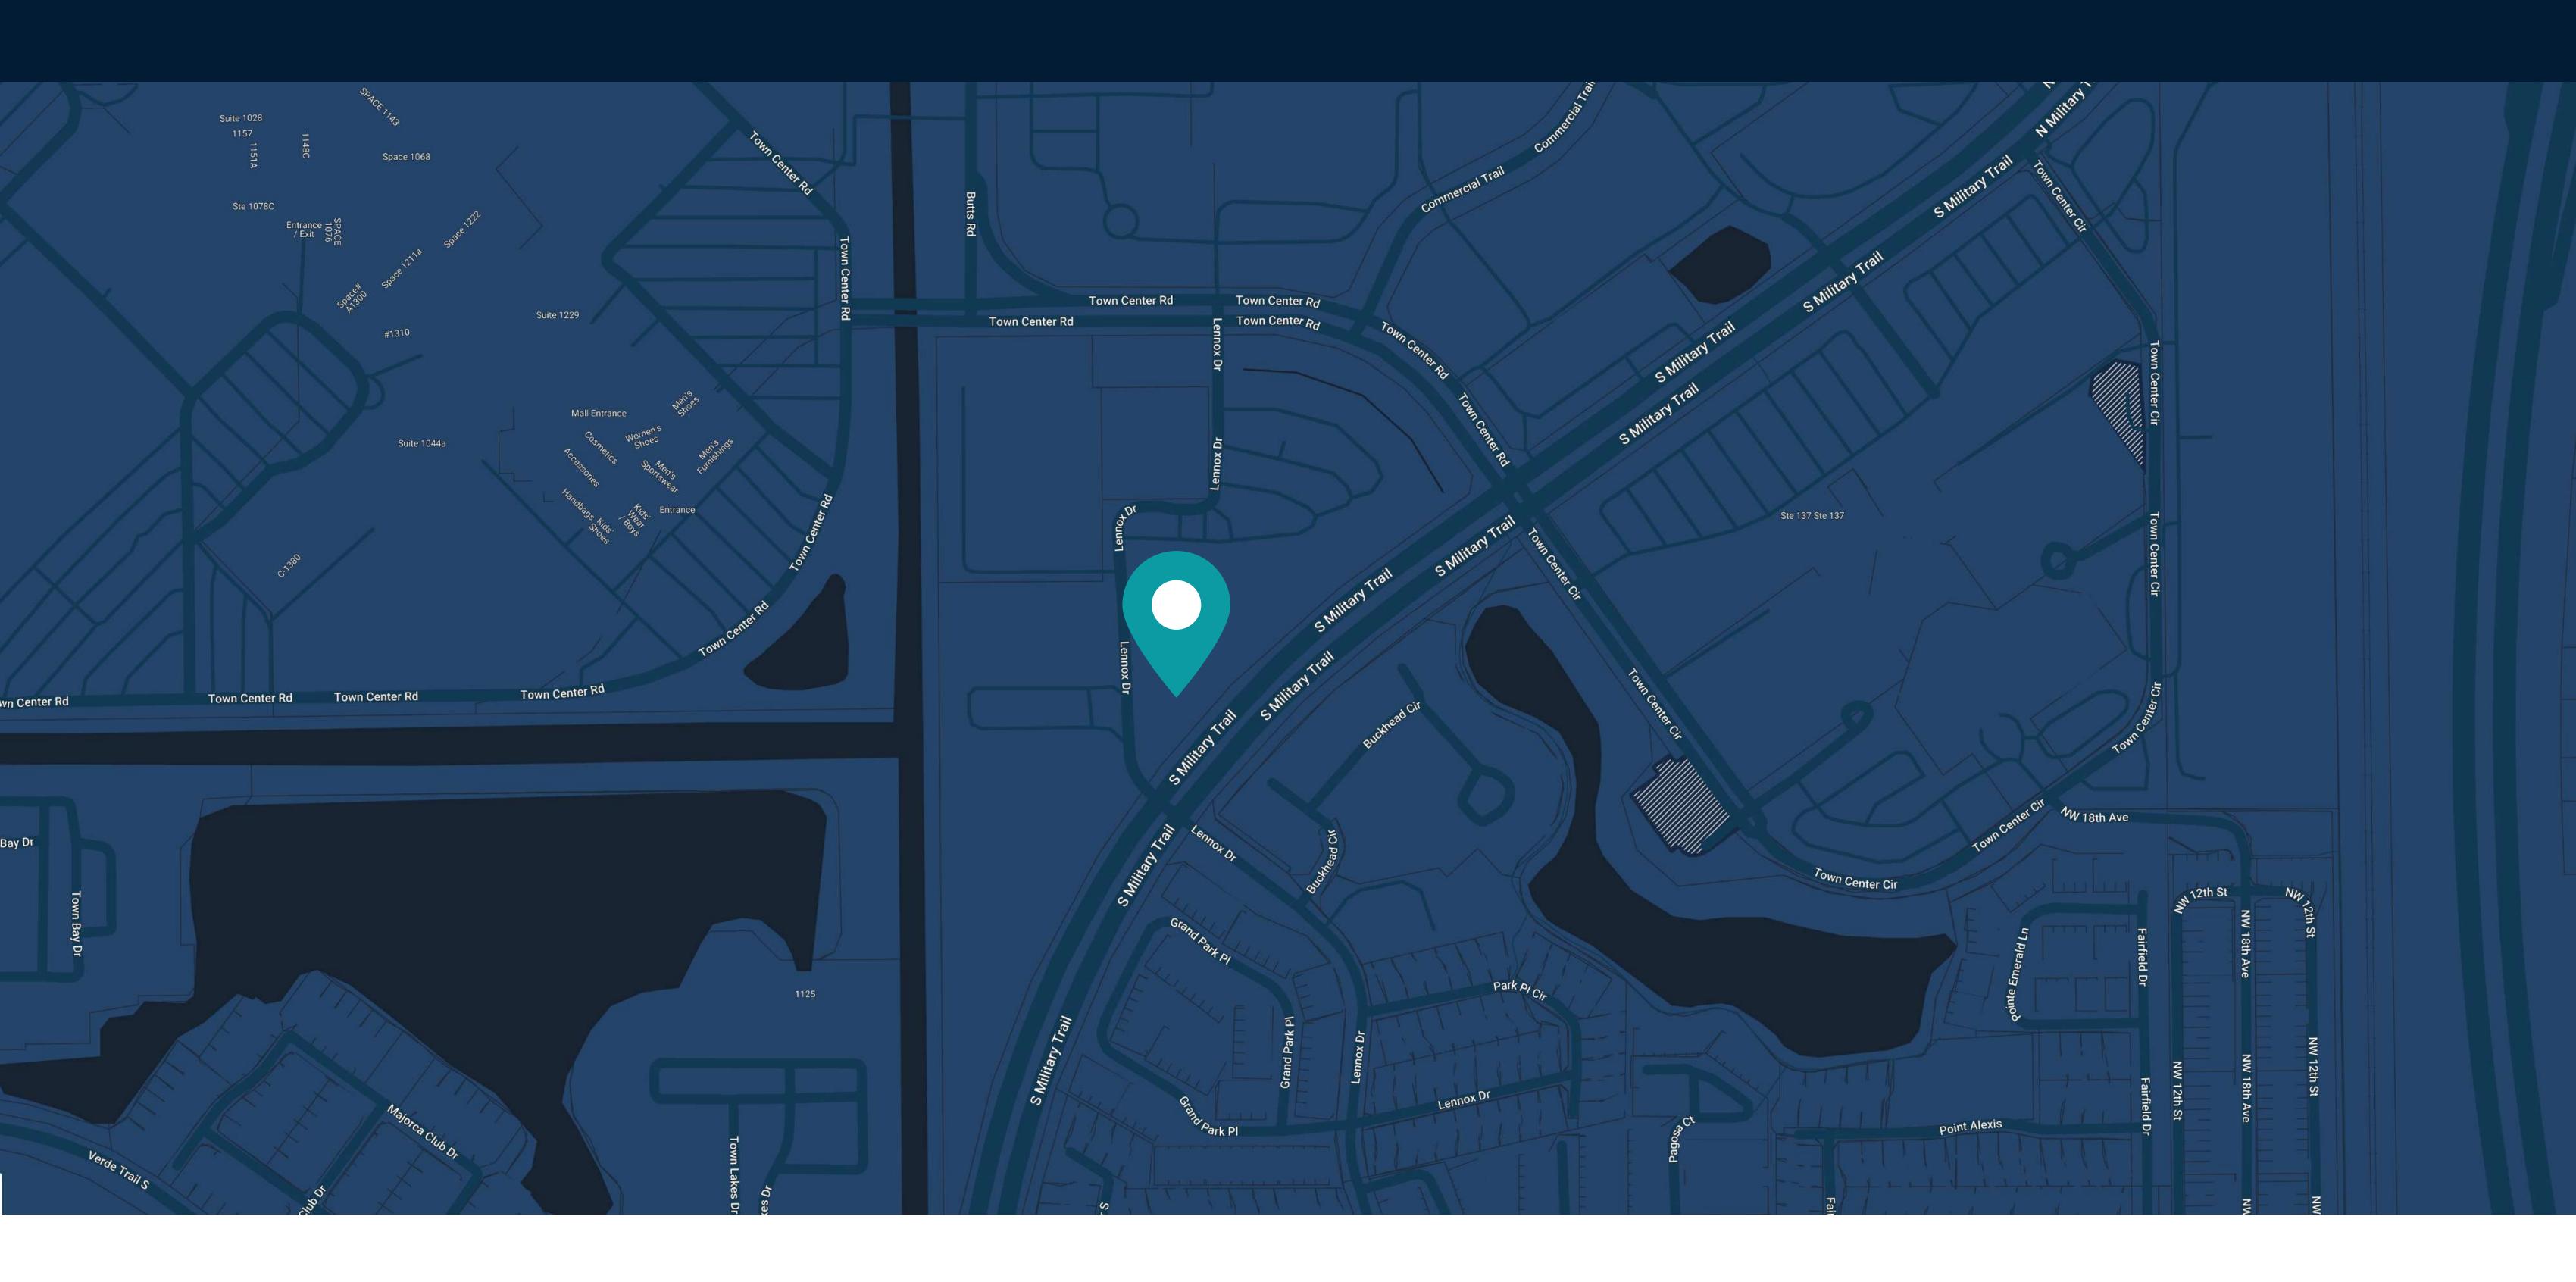

One Town Center is 0.8 miles from I-95, 3.0 miles from Florida's Turnpike and 3.6 miles away from the Tri-Rail making all of South Florida easily accessible by car or train. Adjacent to the building is a 437-space parking garage and 279 surface parking spaces. Dining, retail and hotel options are within a five-minute walk of the property.

#### LOCATION

### One Town Center Road Boca Raton, Florida 33486