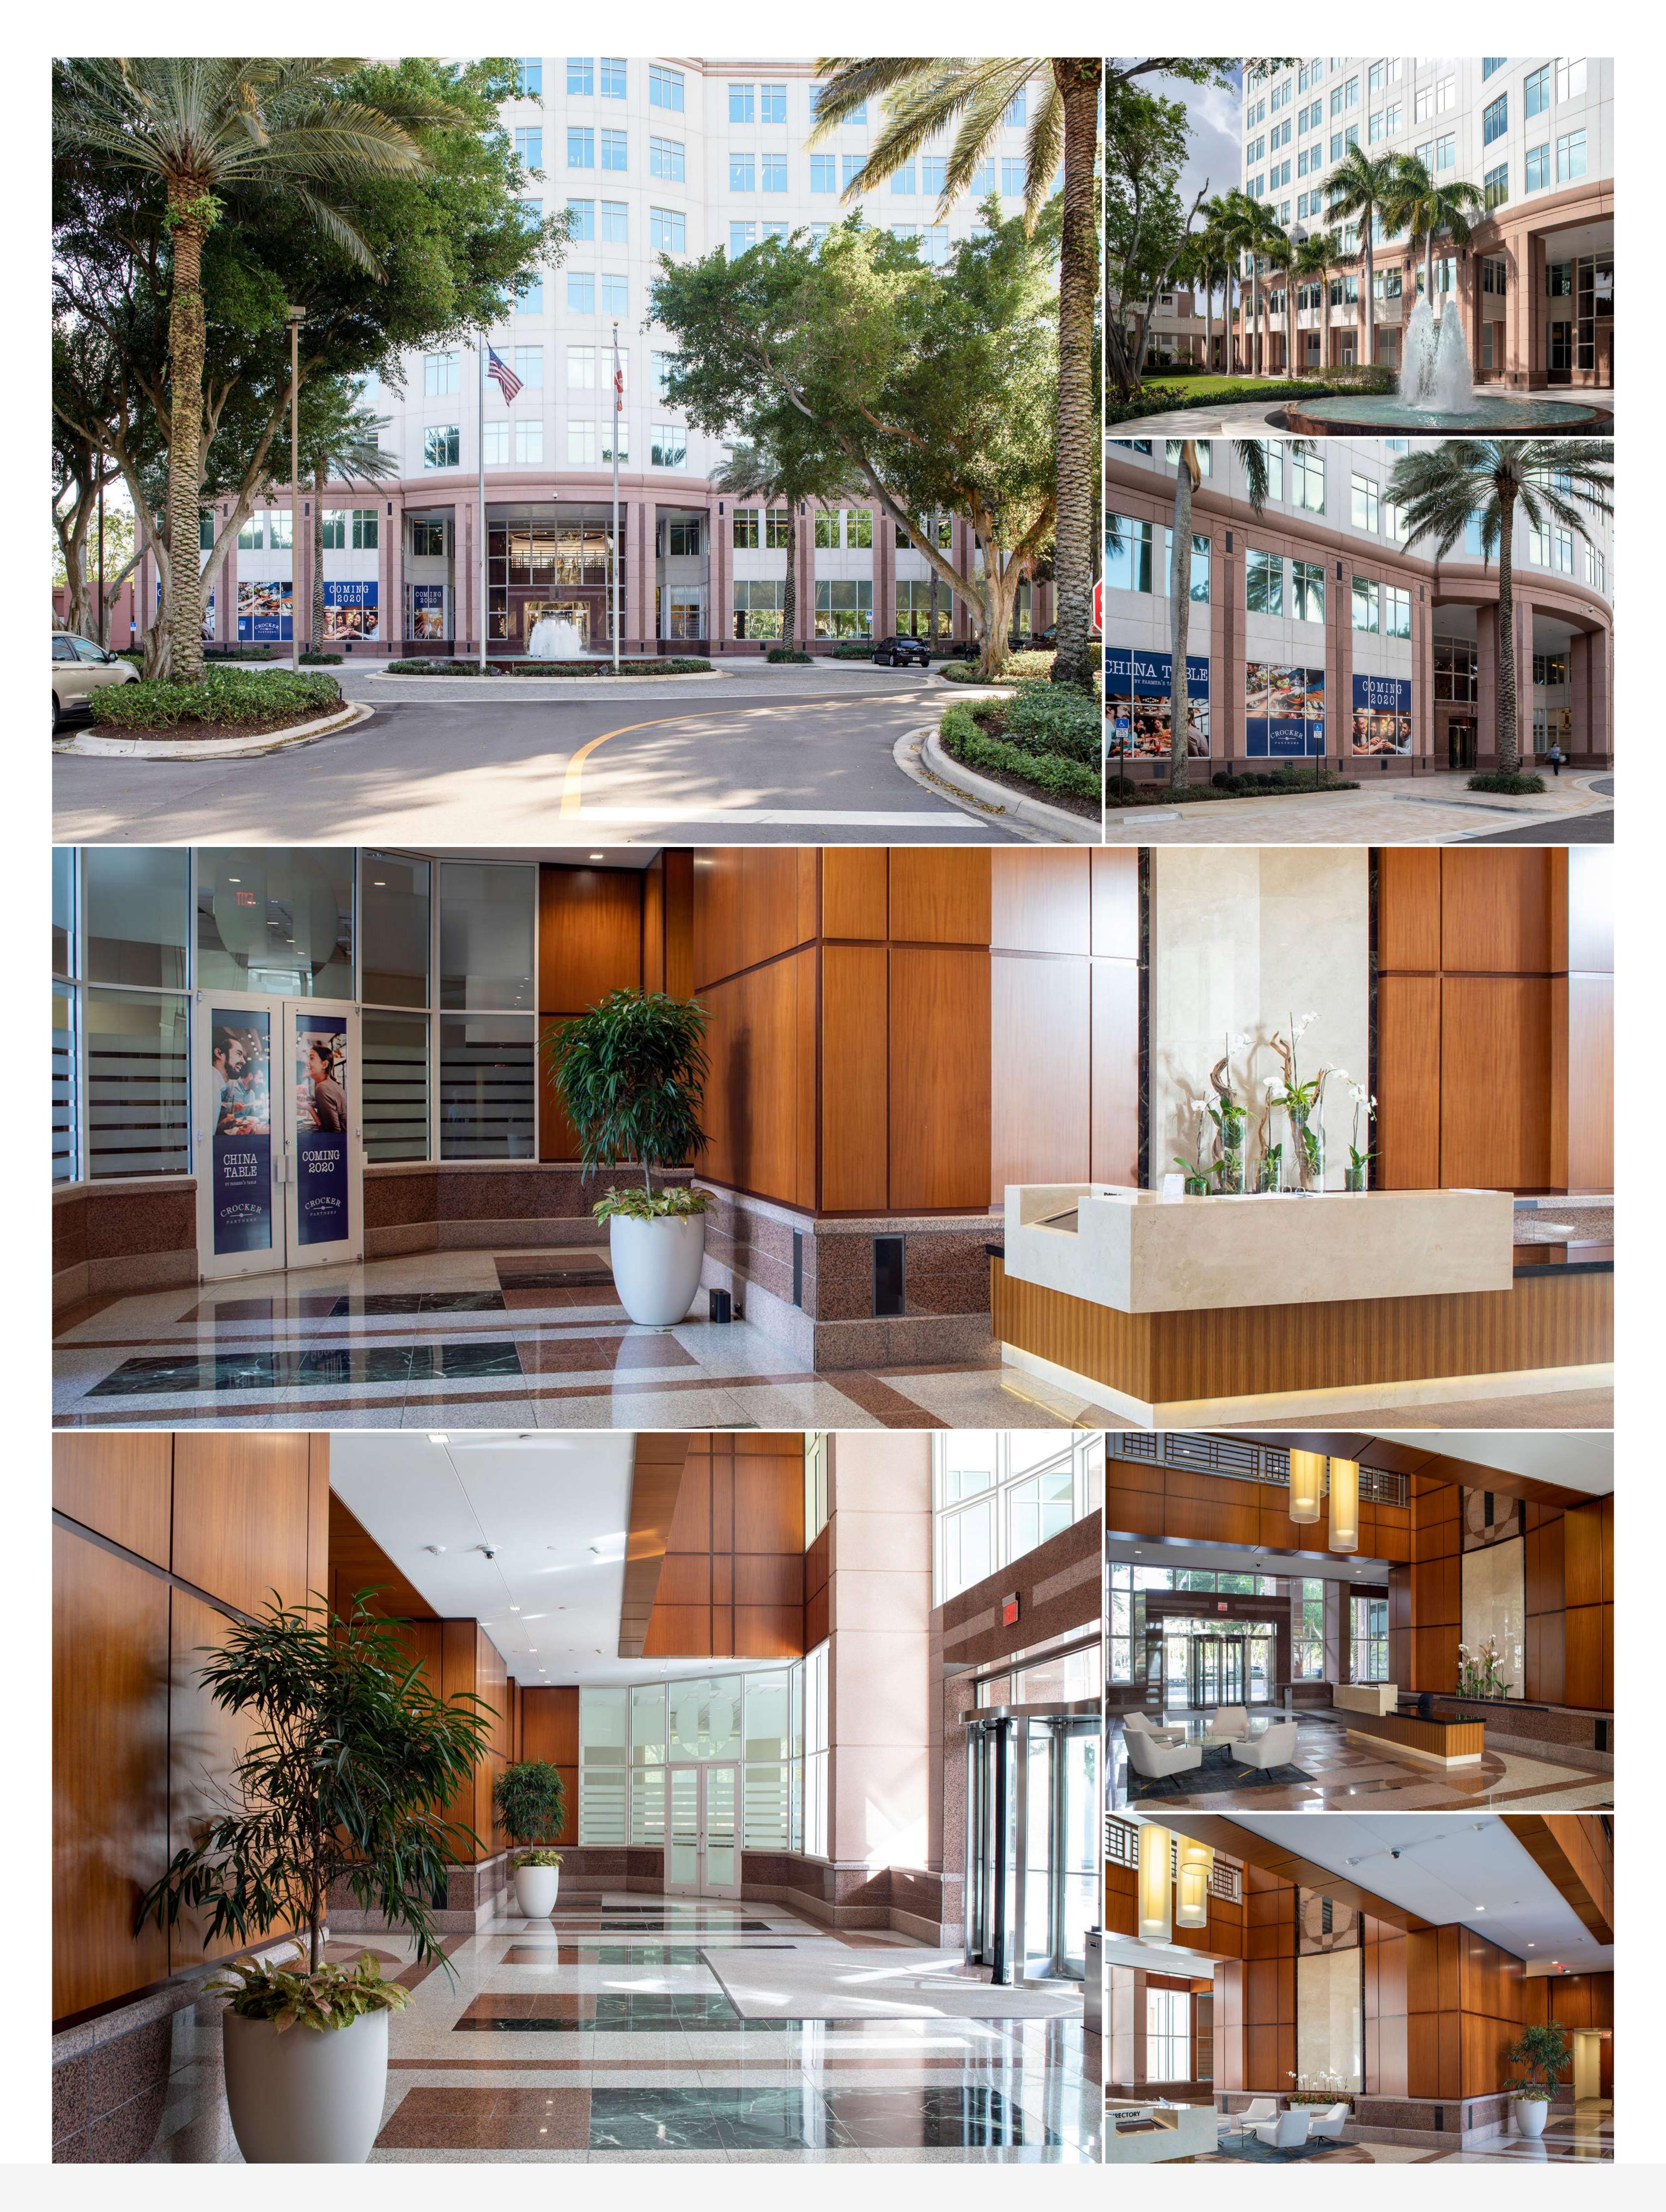

## One Town Center

One Town Center is a premier Class

A office building located in Boca

Raton, Florida.

191,294

Rentable Square Feet

Office

Property Type

One Town Center is one of the two tallest buildings in the market, providing excellent visibility, desirable signage and panoramic views. Additionally, due to its proximity to Florida's I-95 Turnpike, the Boca Raton Airport, country clubs, executive housing communities and numerous retail and dining options, One Town Center is in one of the most desirable office locations in Boca Raton.

One Town Center is 0.8 miles from I-95, 3.0 miles from Florida's Turnpike and 3.6 miles away from the Tri-Rail making all of South Florida easily accessible by car or train. Adjacent to the building is a 437-space parking garage and 279 surface parking spaces. Dining, retail and hotel options are within a five-minute walk of the property.

# Why People Love this Building

One Town Center benefits from having South Florida's third largest mall, Town Center at Boca Raton within a five-minute walk of the property.

Fitness Center

Transportation Nearby

Shopping Nearby

Covered Parking

Restaurants Nearby

Accommodation Nearby

Executive Balconies

Banking Nearby

On-Site Café