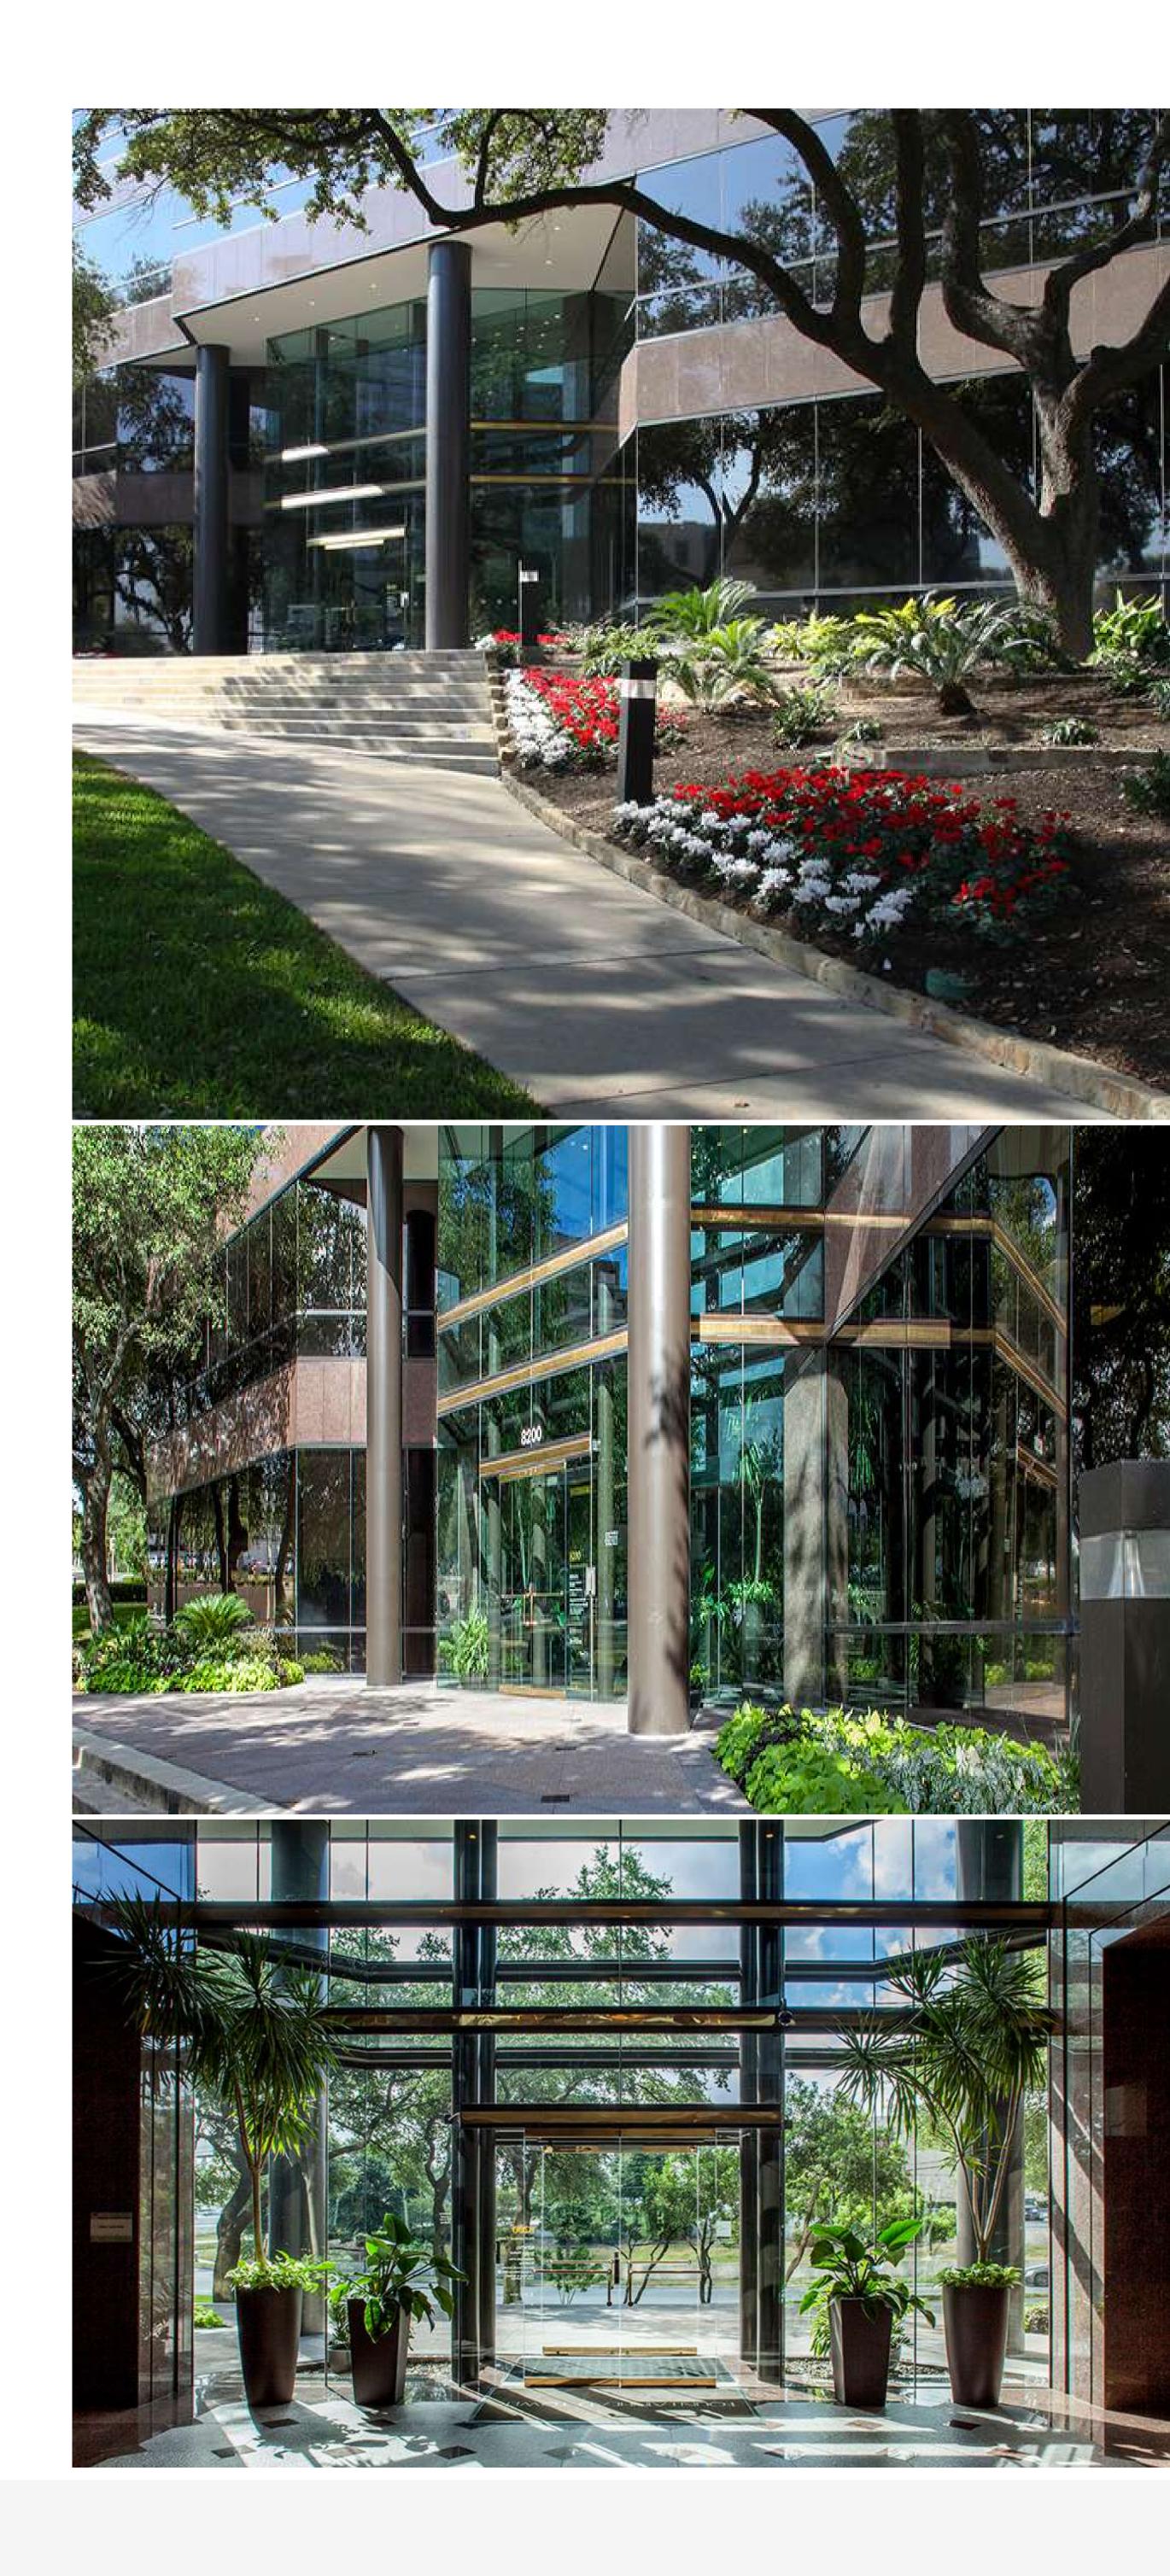

# Fountainhead Tower

Fountainhead Tower is a prestigious Class A, 10-story office building ideally located in the Northwest submarket of San Antonio.

### Office

Property Type

to Loop 410 and just minutes from Loop 1604 and the San Antonio International Airport. This high-profile property offers generous garage and surface parking for tenants and visitors.

Fountainhead Tower amenities include a gourmet on-site café, a lush outdoor patio and break area with putting green for tenants, and a new conference center that provides tenants with access to refreshments, flat screen TV for presentations, and option for large conference table or training table configurations. The property also provides tenants a talented staff of on-site property management personnel and dedicated building engineers.