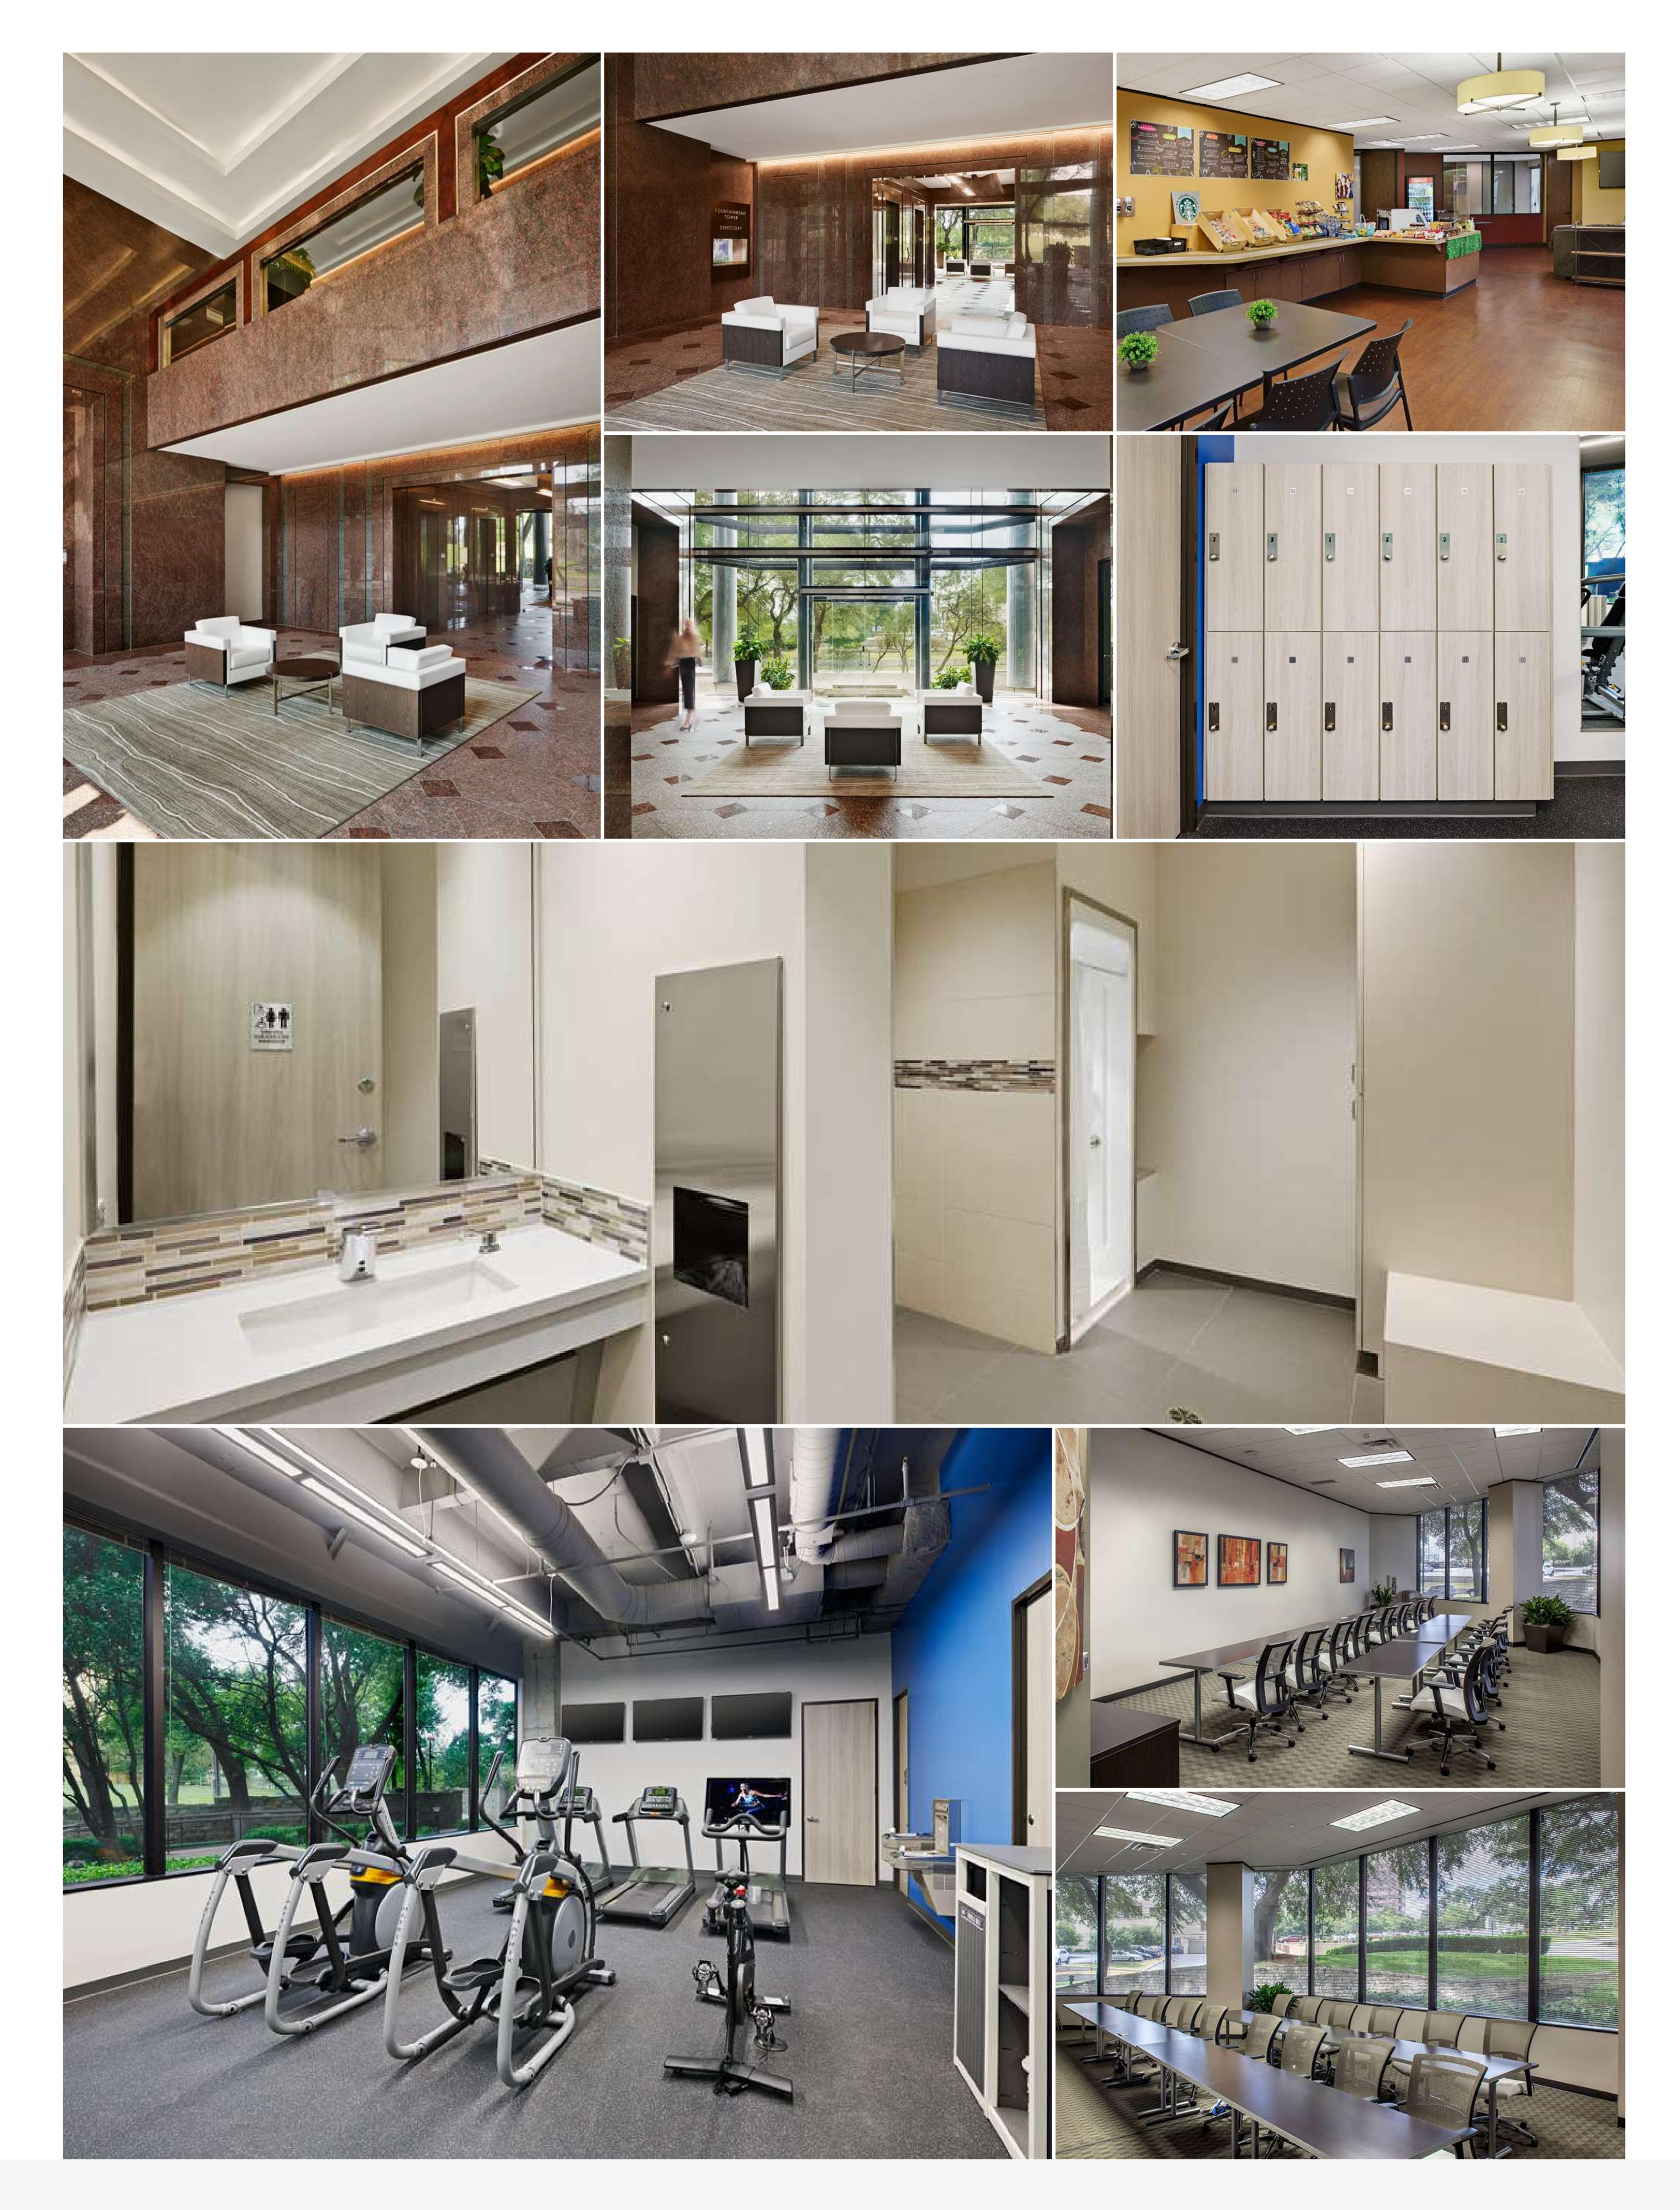

Fountainhead Tower amenities include a gourmet on-site café, a lush outdoor patio and break area with putting green for tenants, and a new conference center that provides tenants with access to refreshments, flat screen TV for presentations, and option for large conference table or training table configurations. The property also provides tenants a talented staff of on-site property management personnel and dedicated building engineers.

Fitness Center

Transportation Nearby

Shopping Nearby

 $\bigcirc$ 

0

Entertainment Nearby

Tenant Lounge

| Accommodation Nearby     | Airport Nearby            |
|--------------------------|---------------------------|
| Bike Storage             | Conference Center         |
| Energy Management System | Express Shipping Service  |
| High-Speed Internet      | On-Site Bank              |
| On-Site Café             | On-Site Management Office |
| On-Site Parking          | Outdoor Patio             |
| Outdoor Putting Green    | Security                  |