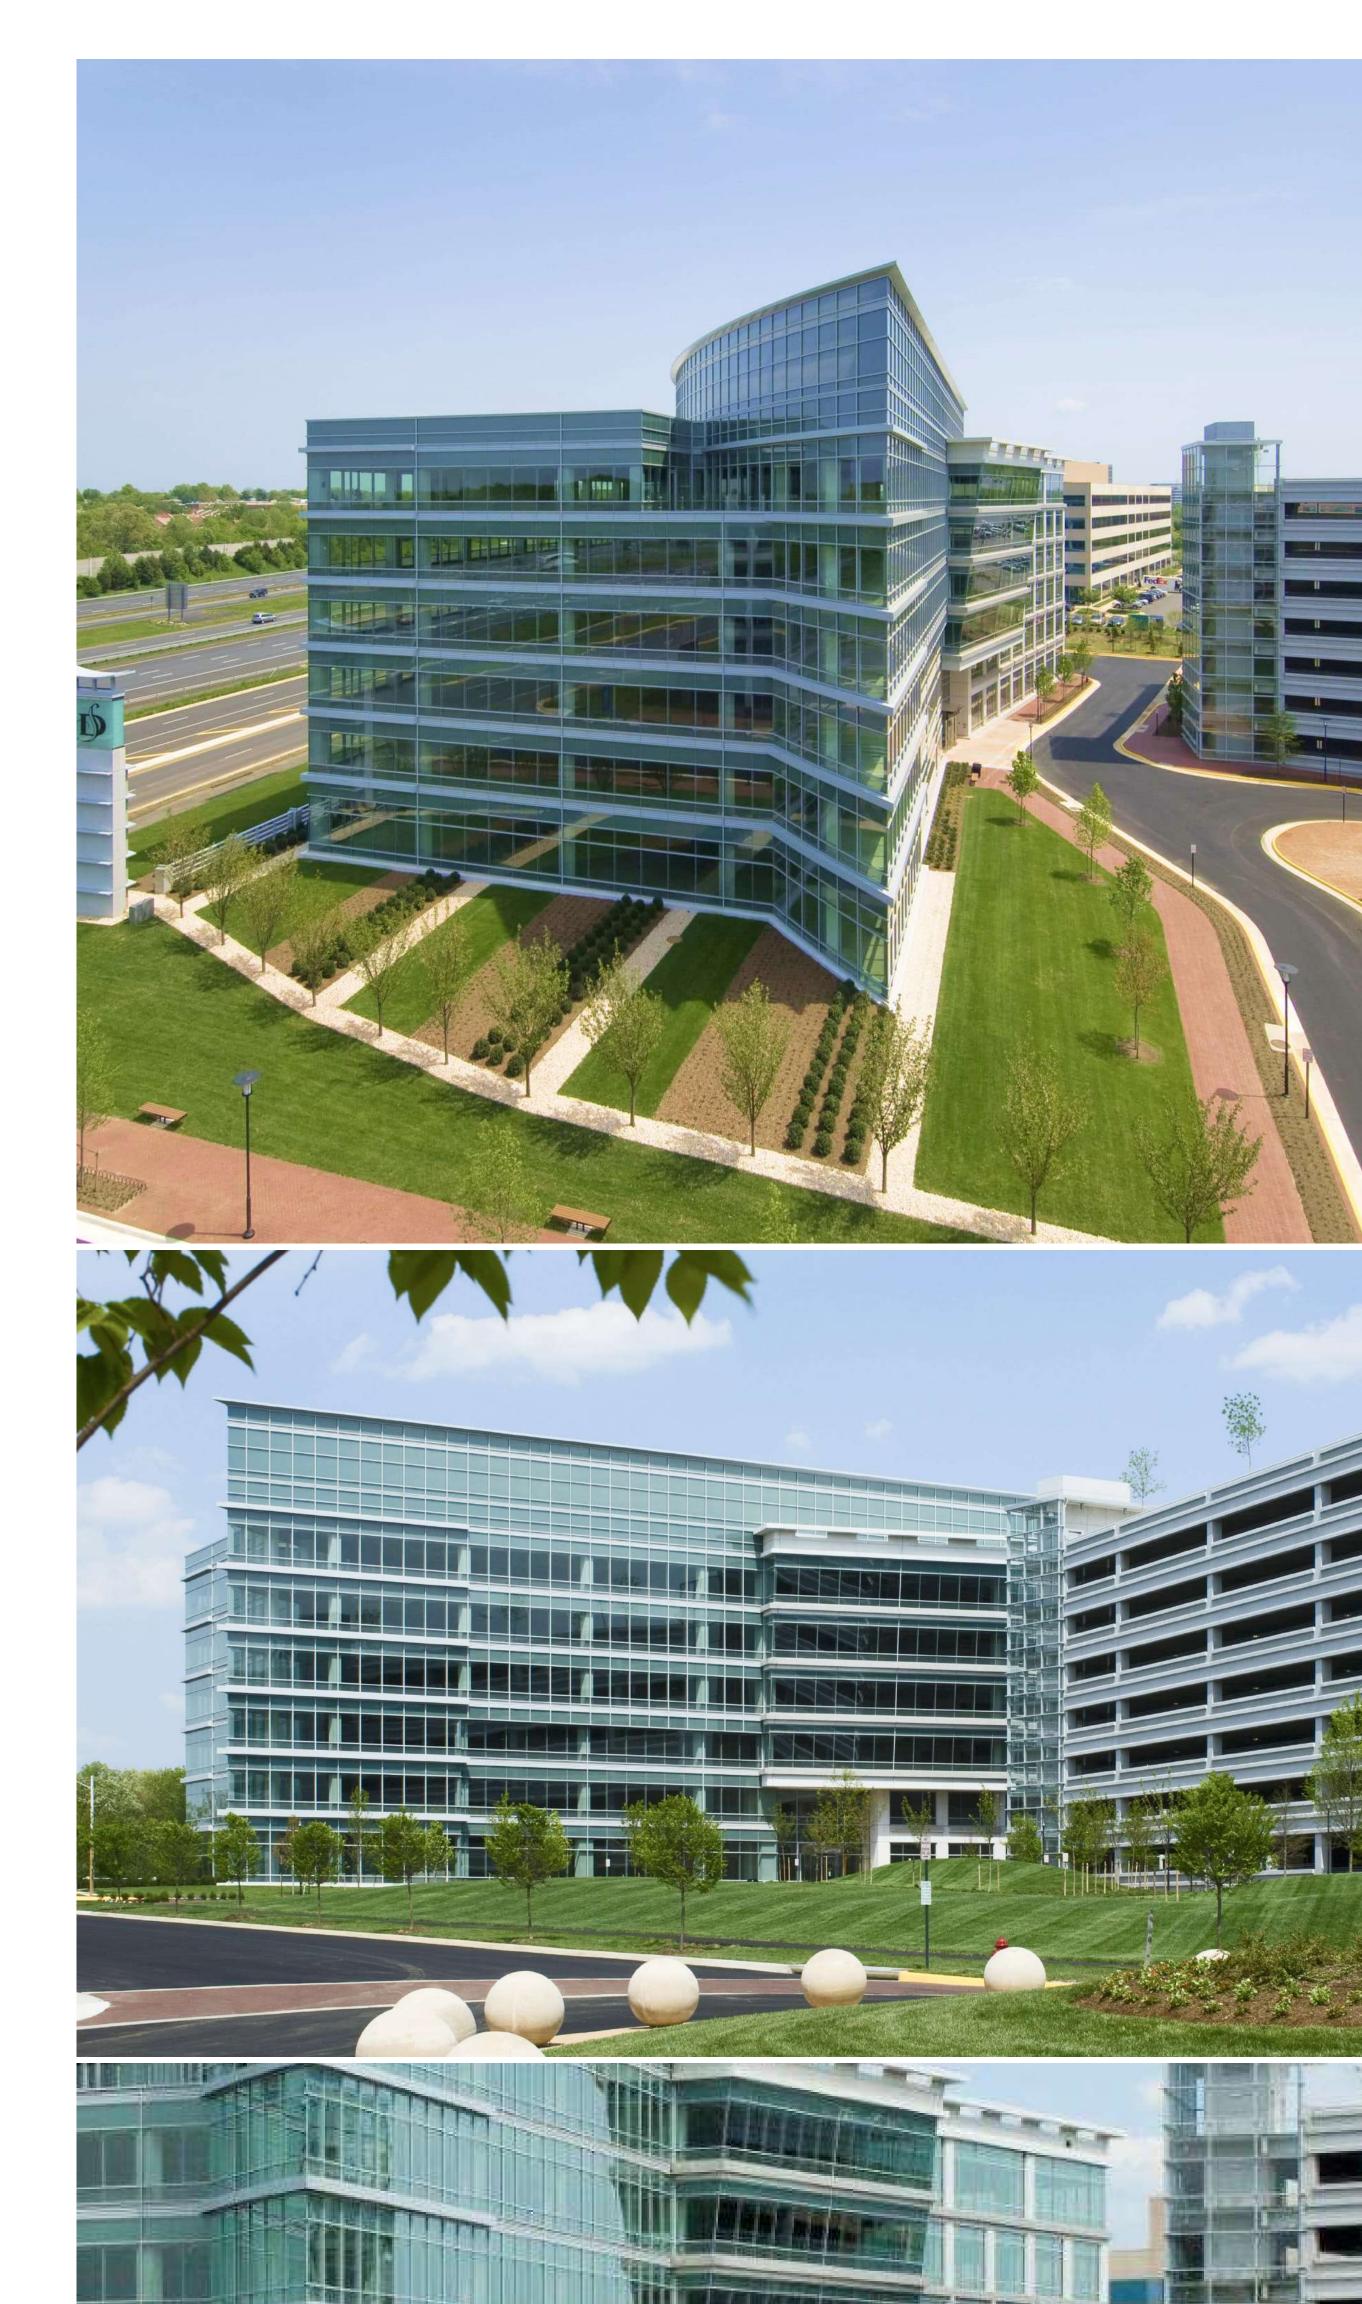

# **Dulles Station East I**

Dulles Station East I is a NAIOPaward-winning office buildinglocated in the metro Washington,D.C. market situated minutes awayfrom Dulles International Airport.

186,922

Rentable Square Feet

Property Type

The property consists of a six-story office building with 33,000 RSF typical floors and a highly leasable center-core design that includes four elevators. There is an adjacent eight-story structured parking deck containing 793 spaces.

LOCATION Herndon, Virginia NO. OF BUILDINGS

PROPERTY TYPE Office SQUARE FOOTAGE

186,922