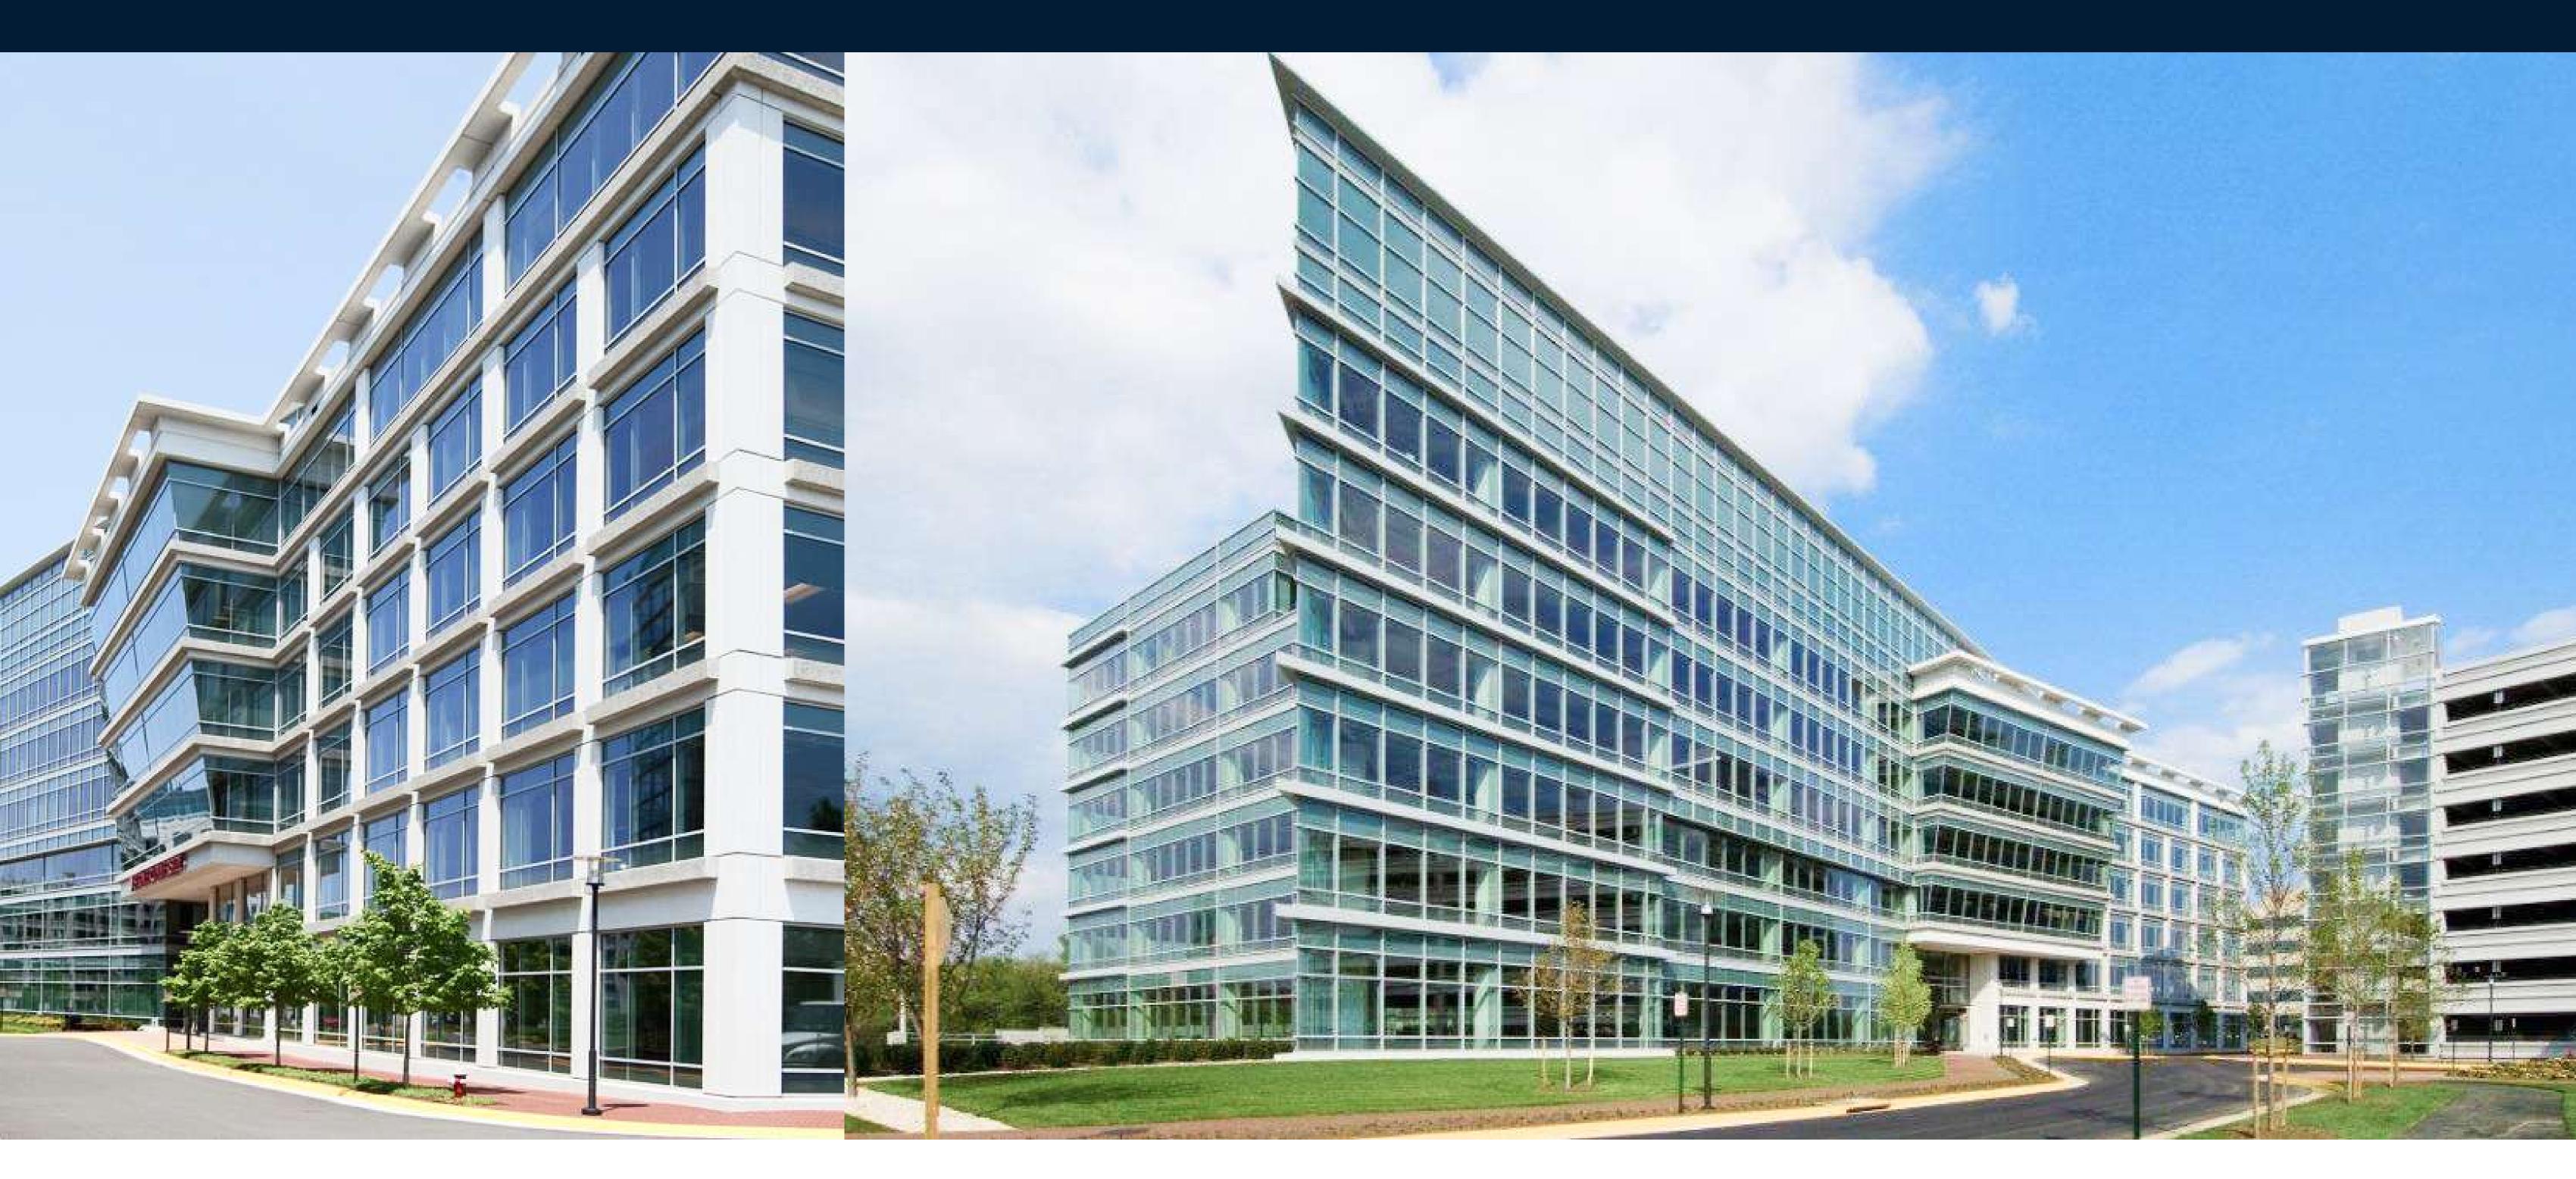

# **Dulles Station East I**

Dulles Station East I is a NAIOPaward-winning office buildinglocated in the metro Washington,D.C. market situated minutes awayfrom Dulles International Airport.

186,922

Rentable Square Feet

Property Type

The property consists of a six-story office building with 33,000 RSF typical floors and a highly leasable center-core design that includes four elevators. There is an adjacent eight-story structured parking deck containing 793 spaces.

LOCATION Herndon, Virginia NO. OF BUILDINGS

PROPERTY TYPE Office SQUARE FOOTAGE

186,922