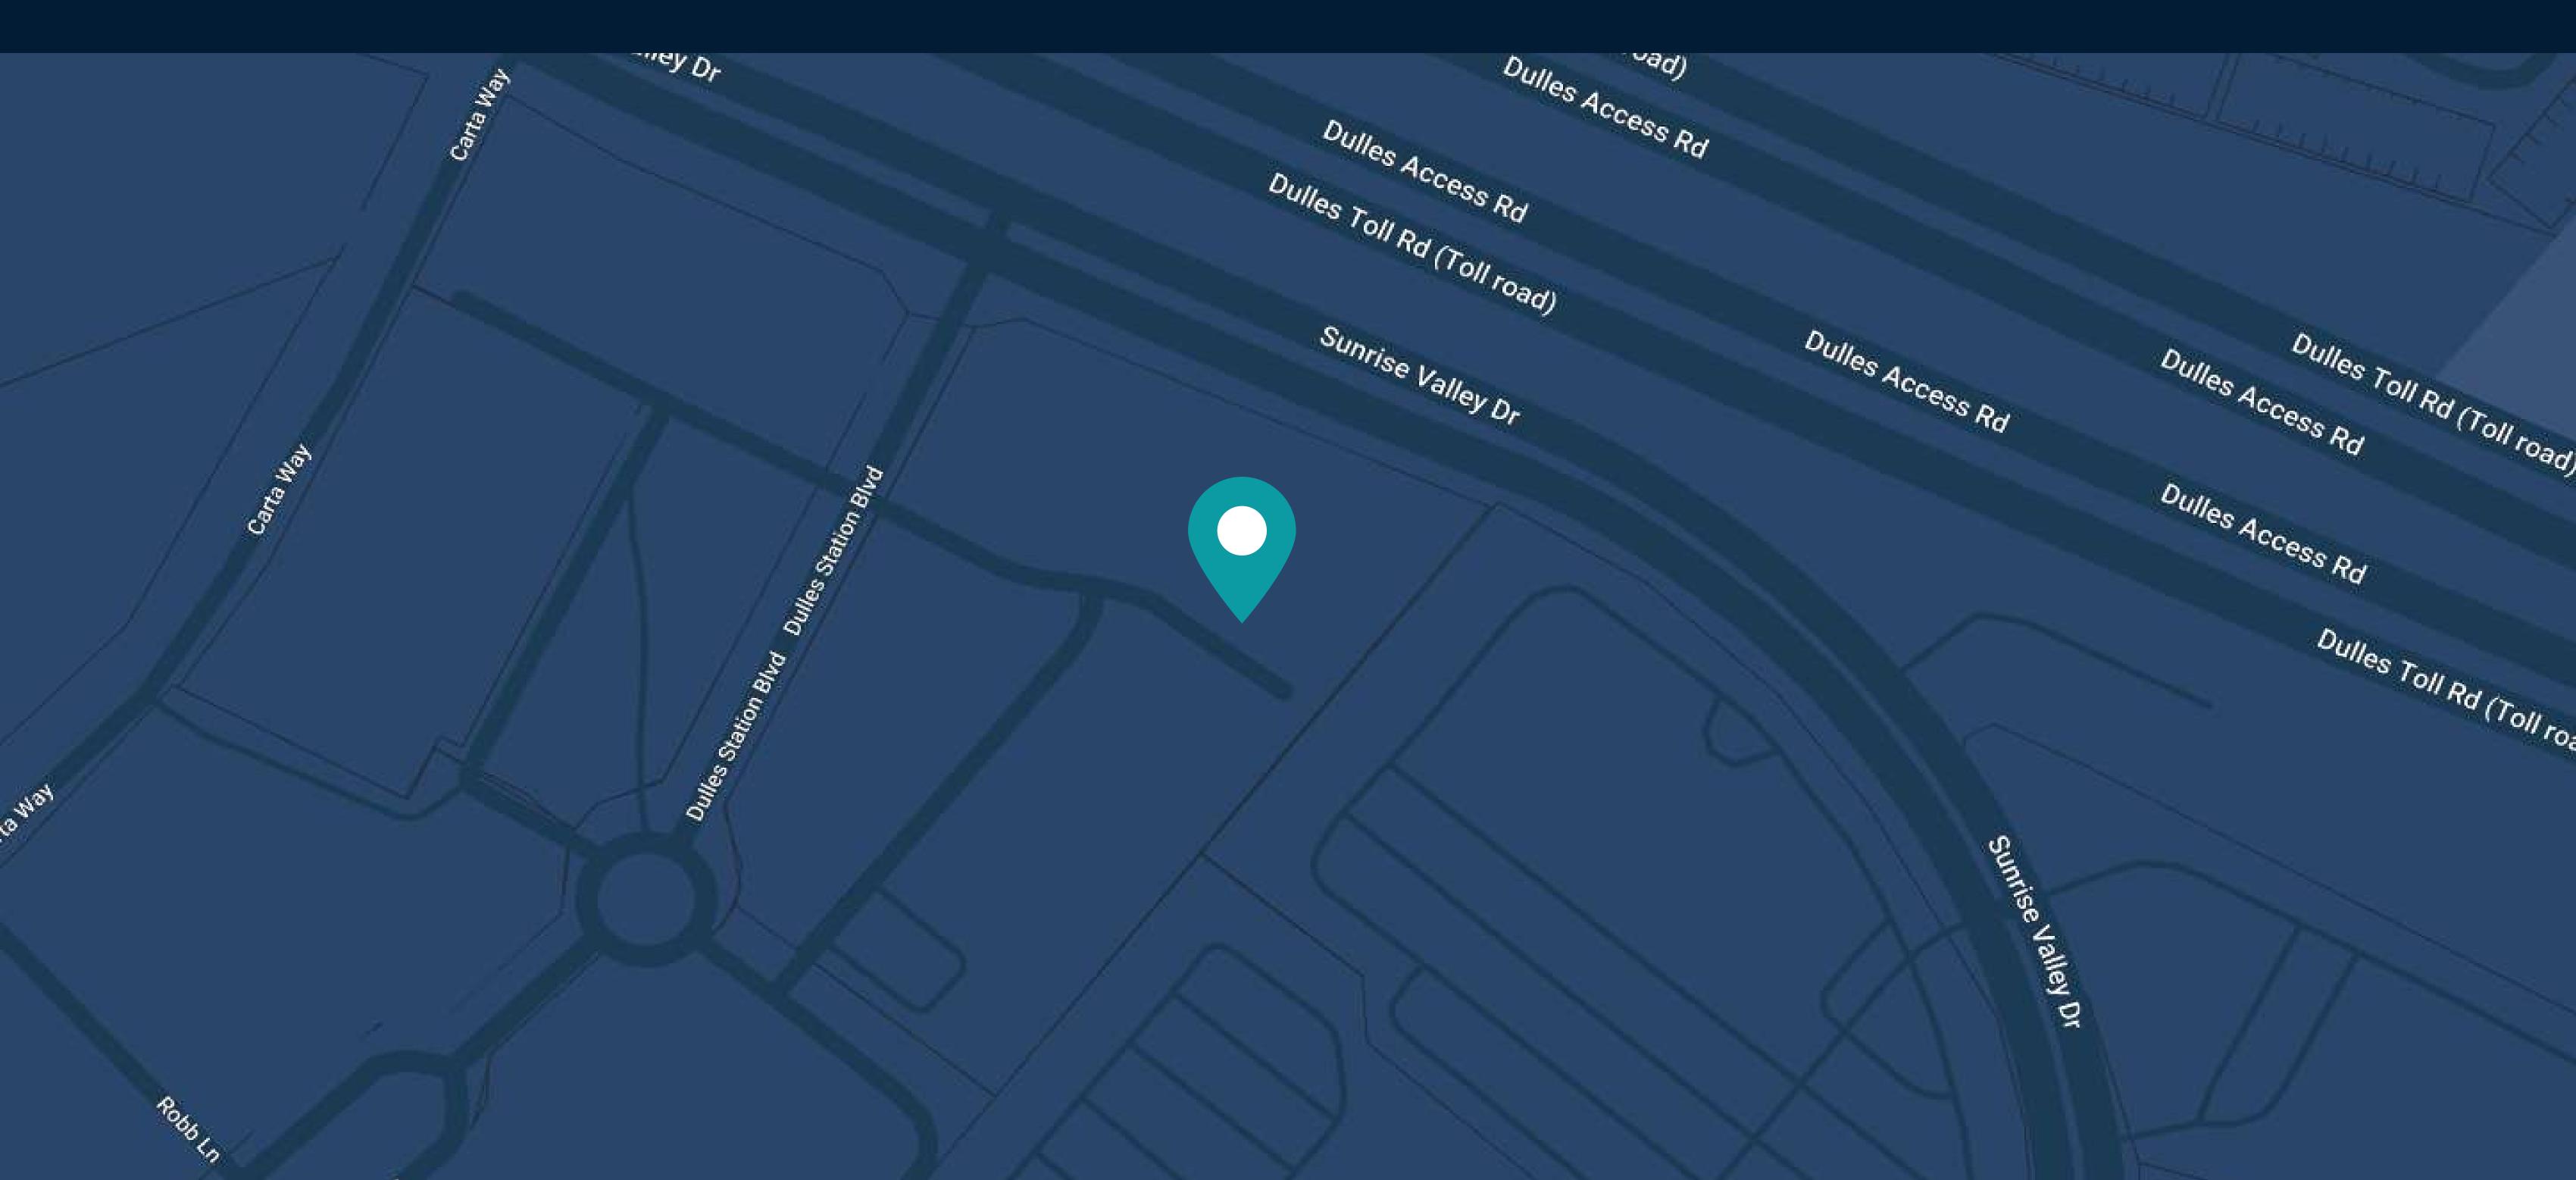

to be operating in late 2021 and will be accessible from the building. The Silver Line Innovation Center Metro Station is less than <sup>1</sup>/<sub>4</sub> mile from building.



| Accommodation Nearby       | Airport Nearby           |
|----------------------------|--------------------------|
| Banking Nearby             | Coffee Bar               |
| Concierge Service          | Day Care Center Nearby   |
| Energy Management System   | EV Car Charging Stations |
| Lunch Box Delivery         | Mail Room                |
| On-Site Management Office  | On-Site Parking          |
| Outdoor Patio or Courtyard | Walking Trails Nearby    |



Wi-Fi Service

Car Care Station (Vacuum / Tire)

### Accolades















#### LOCATION

### 2303 Dulles Station Boulevard Herndon, Virginia 20171



### Our Offices

### Corporate Headquarters

Washington, DC Office

800 Newport Center Drive, Suite 700 Newport Beach, CA 92660 3003 Washington Boulevard, Suite 950 Arlington, VA 22201