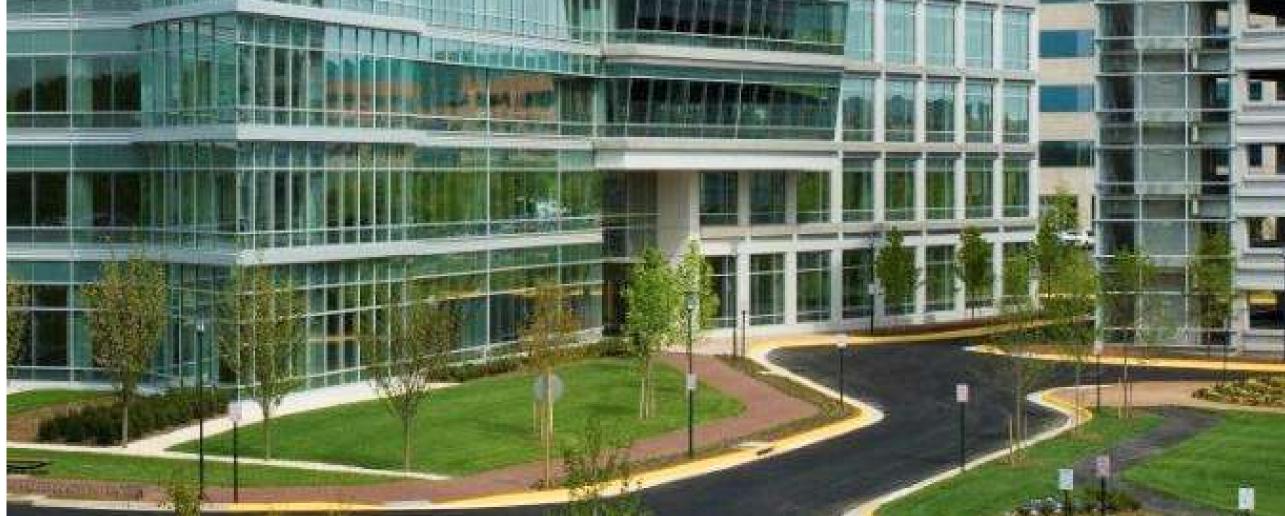

# **Dulles Station East I**

Dulles Station East I is a NAIOPaward-winning office buildinglocated in the metro Washington,D.C. market situated minutes awayfrom Dulles International Airport.

186,922

Rentable Square Feet

Property Type

The property consists of a six-story office building with 33,000 RSF typical floors and a highly leasable center-core design that includes four elevators. There is an adjacent eight-story structured parking deck containing 793 spaces.

LOCATION Herndon, Virginia NO. OF BUILDINGS

PROPERTY TYPE Office SQUARE FOOTAGE

186,922