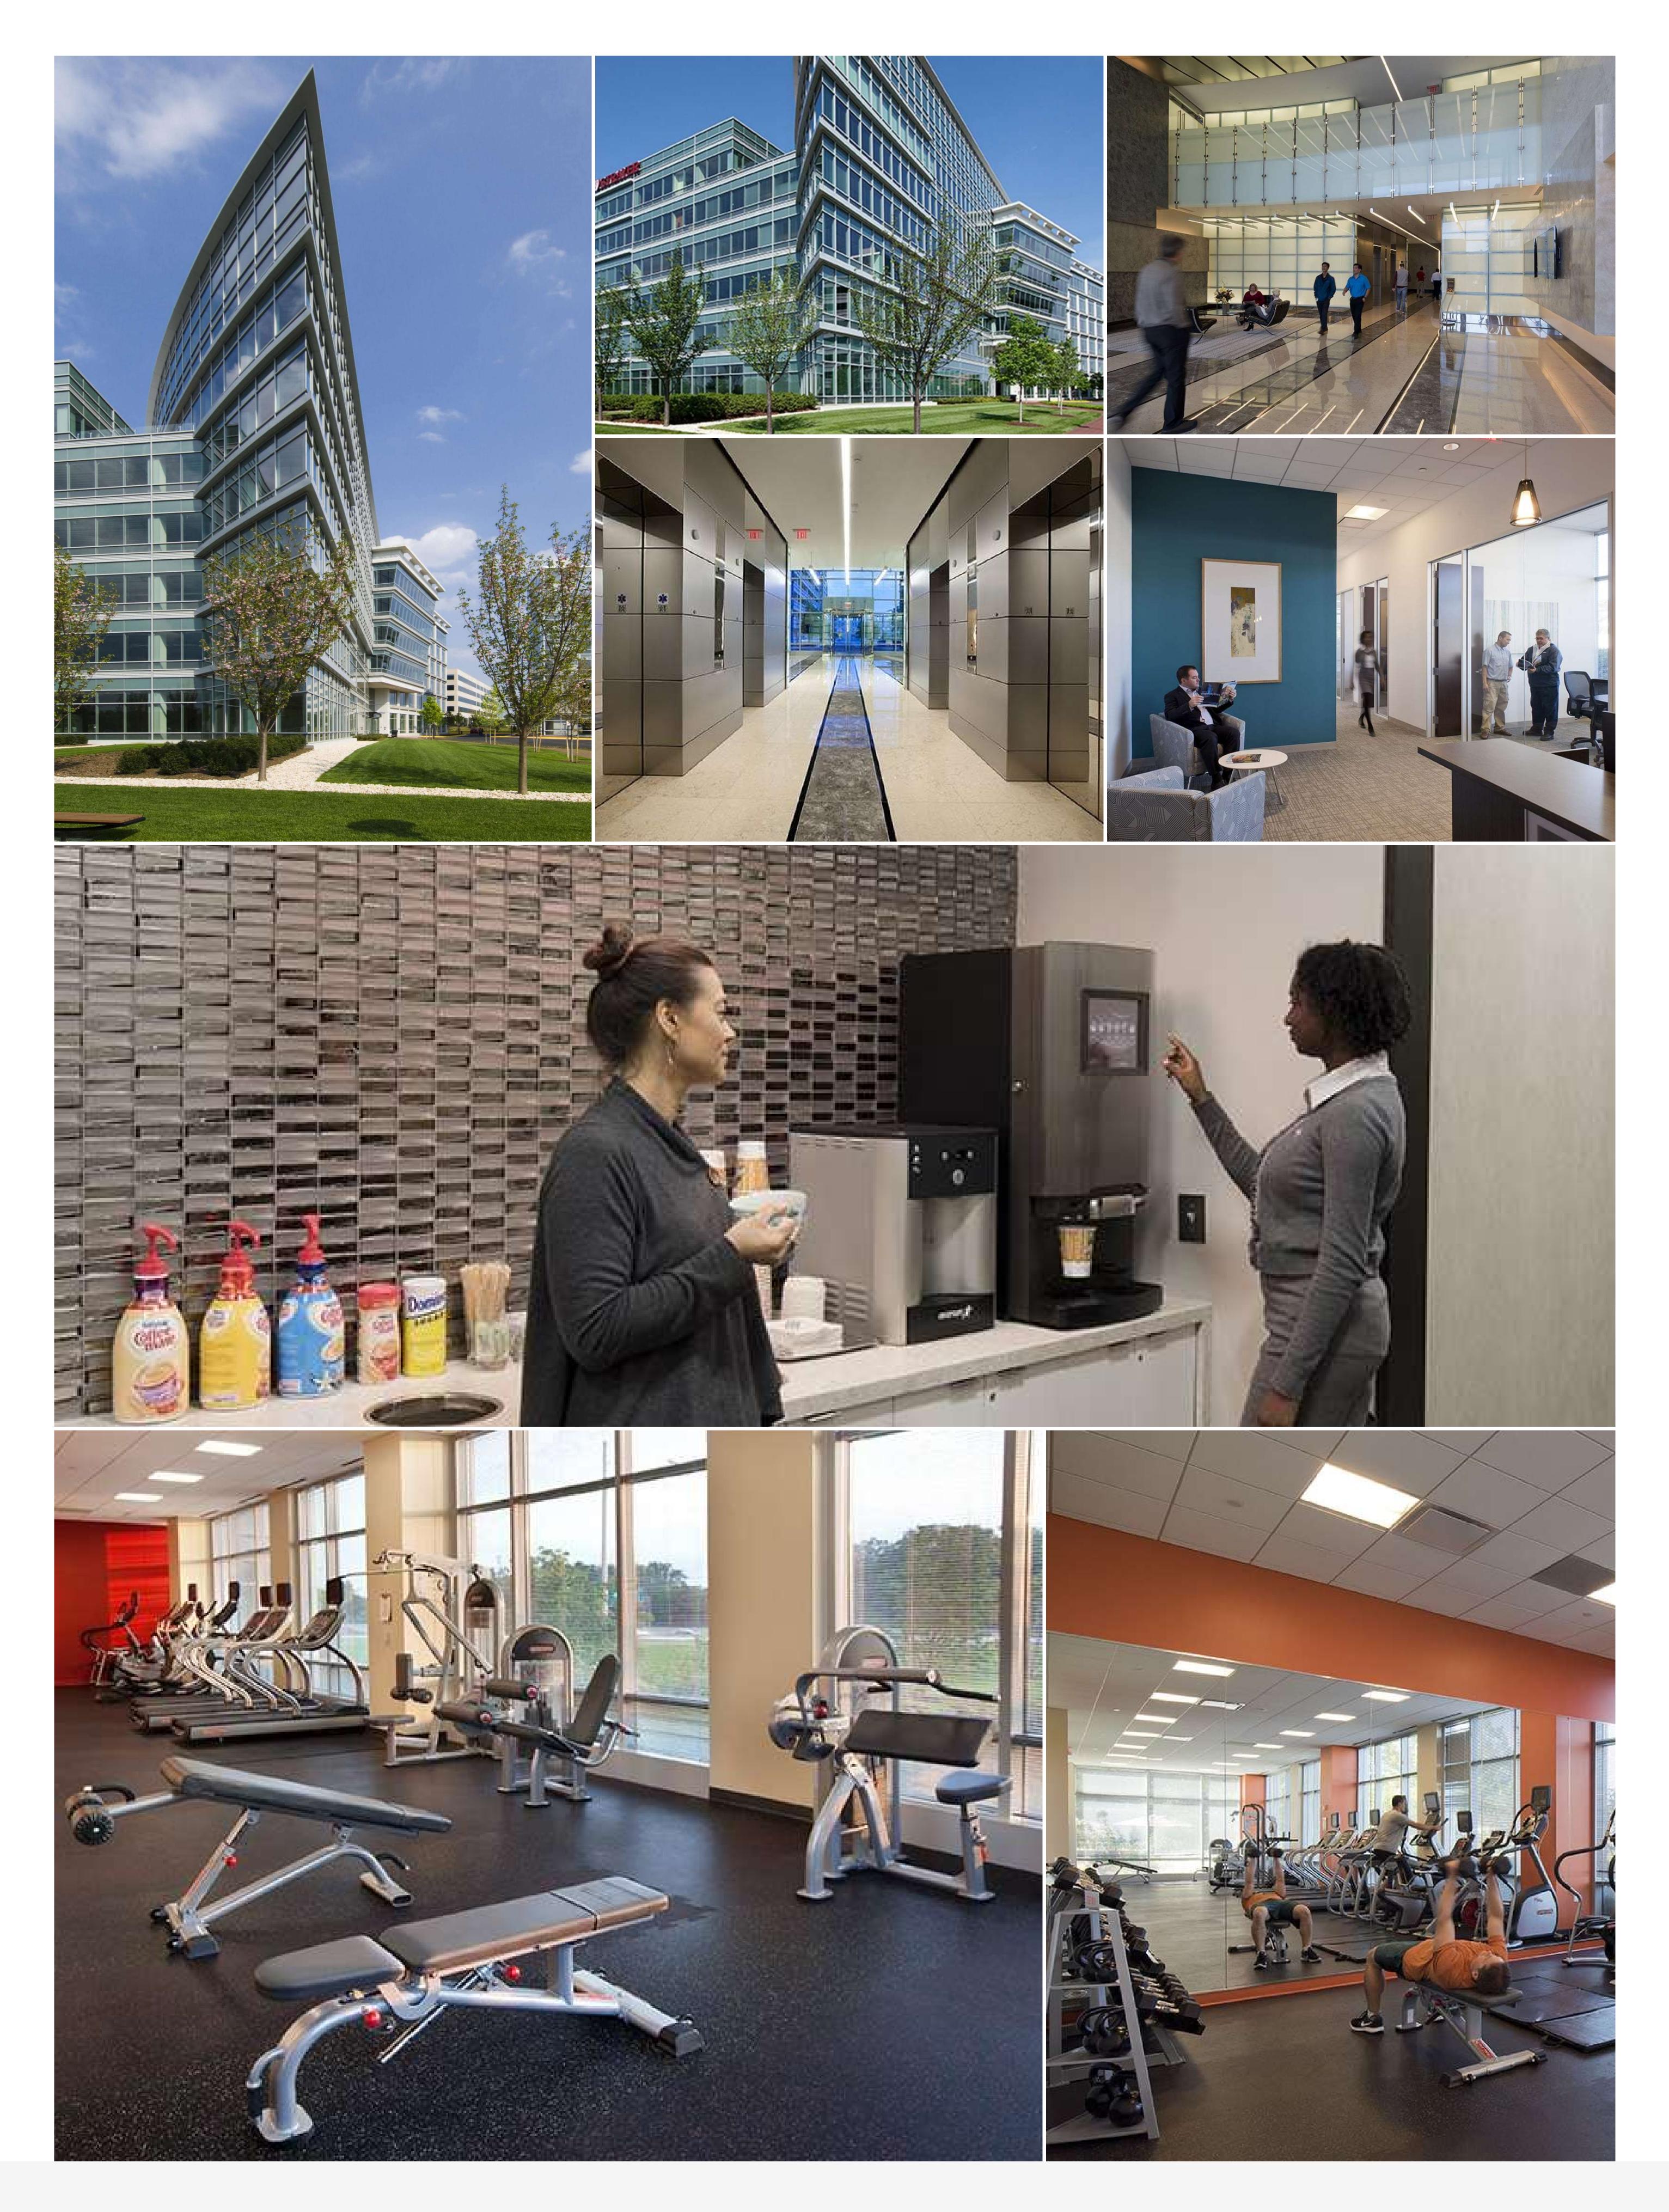

# **Dulles Station East I**

Dulles Station East I is a NAIOPaward-winning office buildinglocated in the metro Washington,D.C. market situated minutes awayfrom Dulles International Airport.

186,922

Rentable Square Feet

The property is part of Dulles Station, a high-quality masterplanned mixed-use park that will contain 1 million square feet of office, 1,095 residential units, two hotels and ancillary retail at full build-out.

Property Type

The property consists of a six-story office building with 33,000 RSF typical floors and a highly leasable center-core design that includes four elevators. There is an adjacent eight-story structured parking deck containing 793 spaces.

## Why People Love this Building

The future Metrorail station at Reston Parkway is expected to be operating in late 2021 and will be accessible from the building. The Silver Line Innovation Center Metro Station is less than <sup>1</sup>/<sub>4</sub> mile from building.

| Accommodation Nearby       | Airport Nearby           |
|----------------------------|--------------------------|
| Banking Nearby             | Coffee Bar               |
| Concierge Service          | Day Care Center Nearby   |
| Energy Management System   | EV Car Charging Stations |
| Lunch Box Delivery         | Mail Room                |
| On-Site Management Office  | On-Site Parking          |
| Outdoor Patio or Courtyard | Walking Trails Nearby    |

Wi-Fi Service

Car Care Station (Vacuum / Tire)

### Accolades