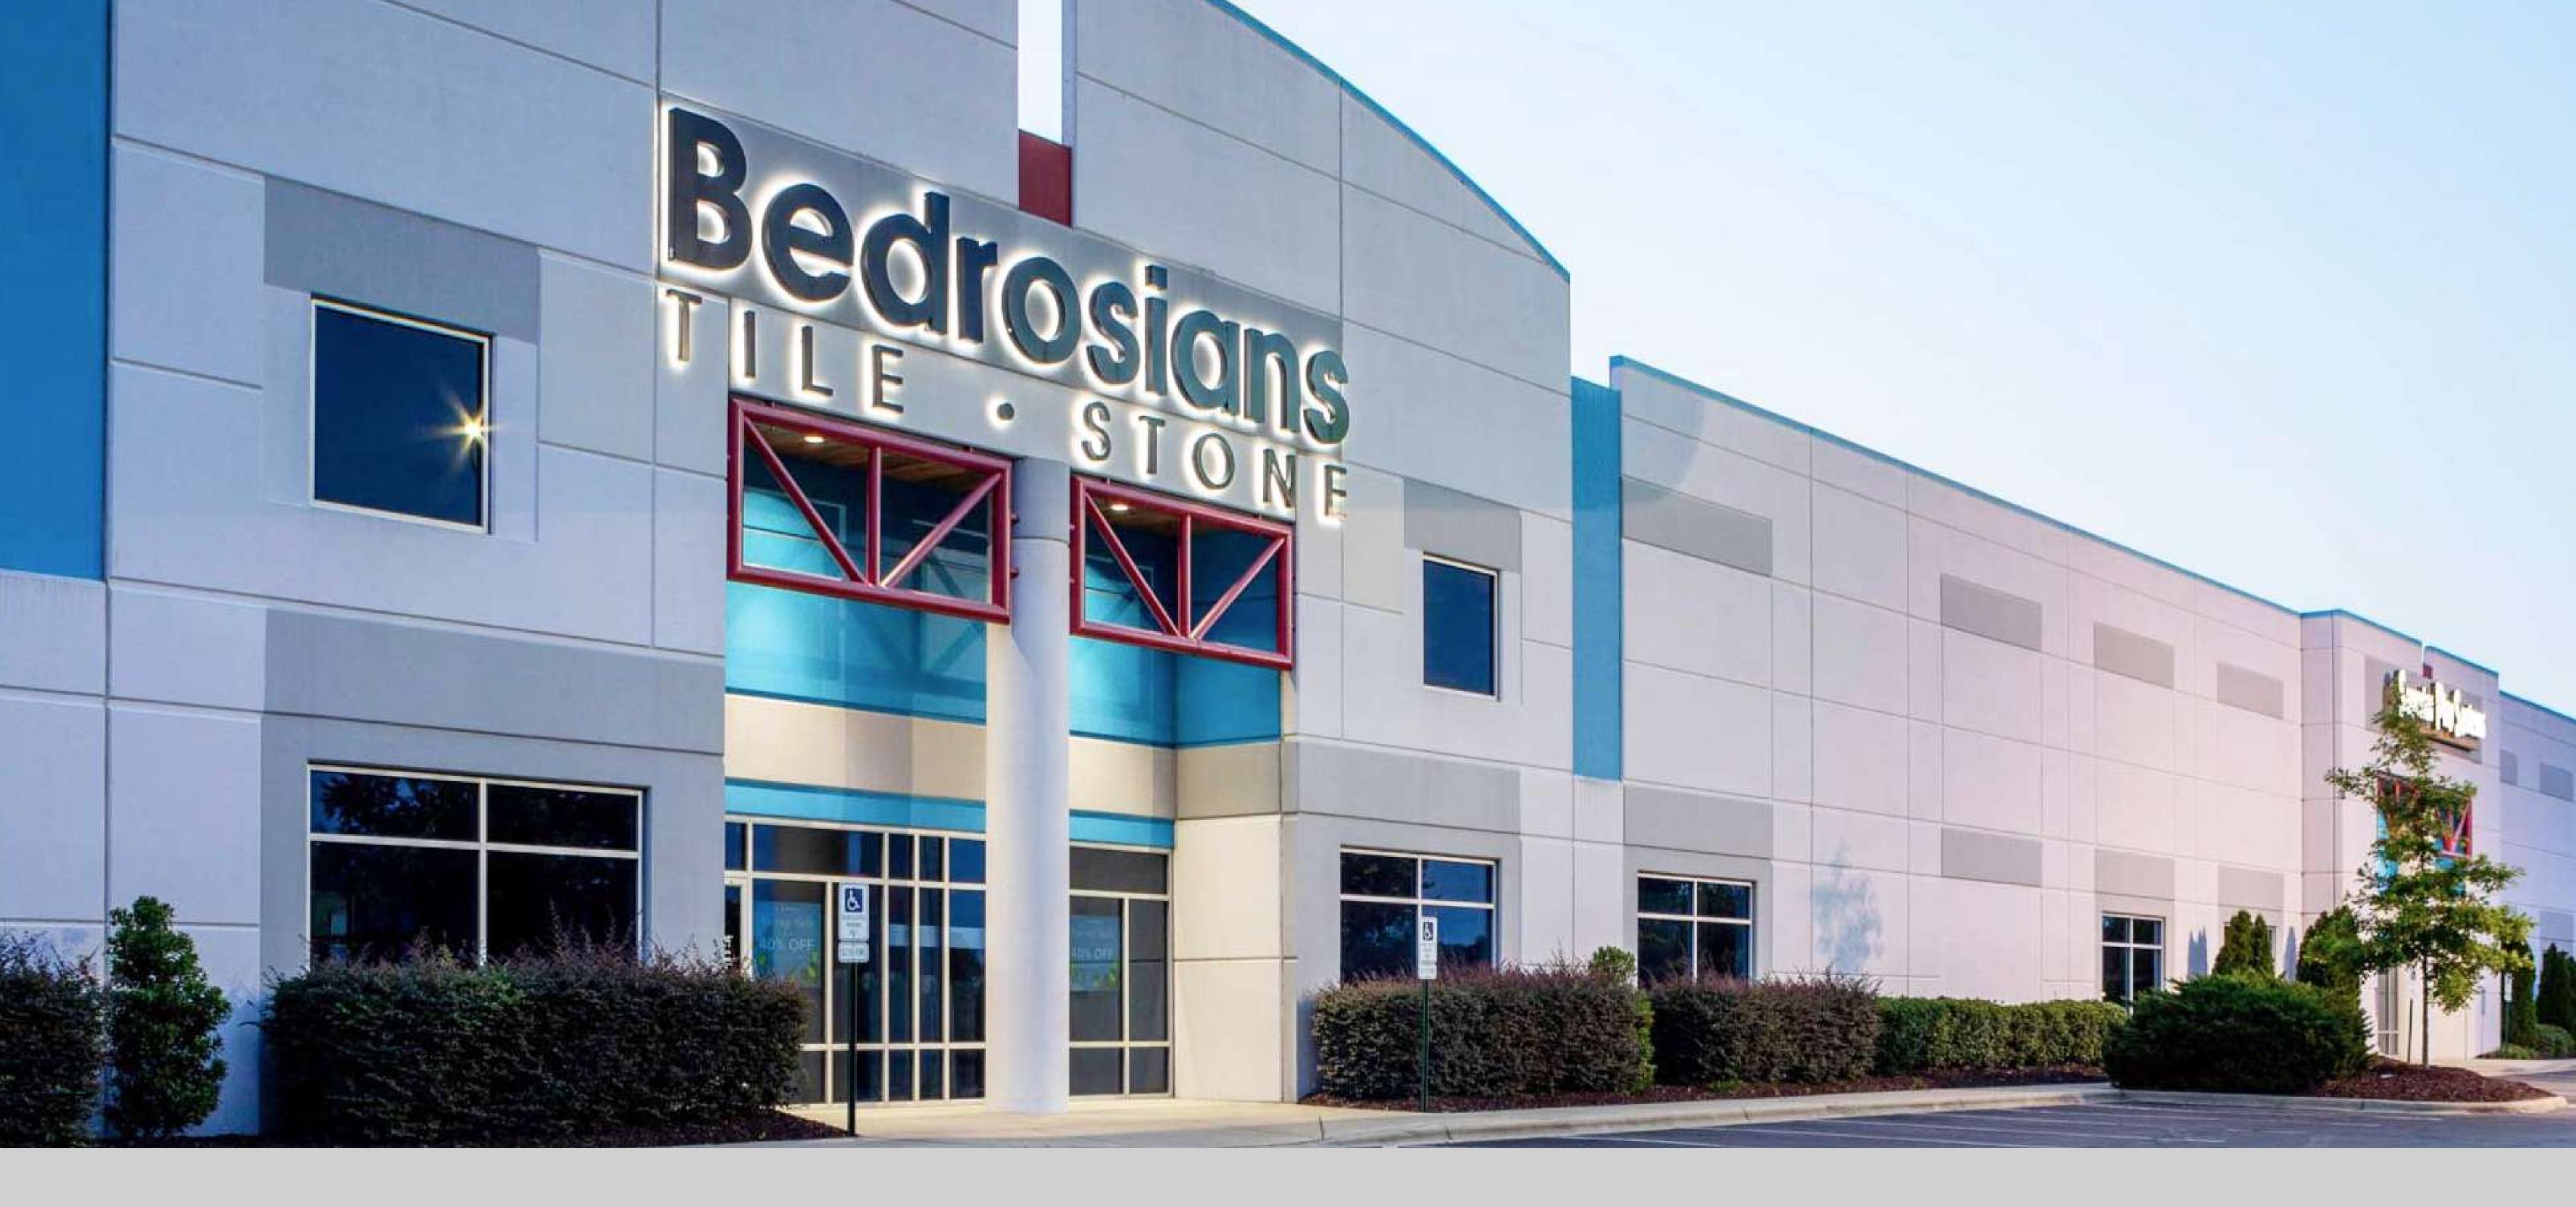

# Crossroads Distribution Center

Crossroads Distribution Center is a 496,723-square-foot industrial portfolio located in Charlotte, North Carolina.

# The portfolio consists of four concrete tilt-wall warehouse buildings developed between 1998 and 2007.

The ceiling clear heights range from 24 to 30 feet. All buildings have 50-foot concrete aprons and truck courts that range from 110 to 140 feet. Several tenants at Crossroads sell and distribute products that are imported into the United States. Most of the products are shipped to the U.S. via container ships.

| LOCATION      | Charlotte, North Carolina | NO. OF BUILDINGS | 4       |
|---------------|---------------------------|------------------|---------|
| PROPERTY TYPE | Industrial                | SQUARE FOOTAGE   | 496,723 |