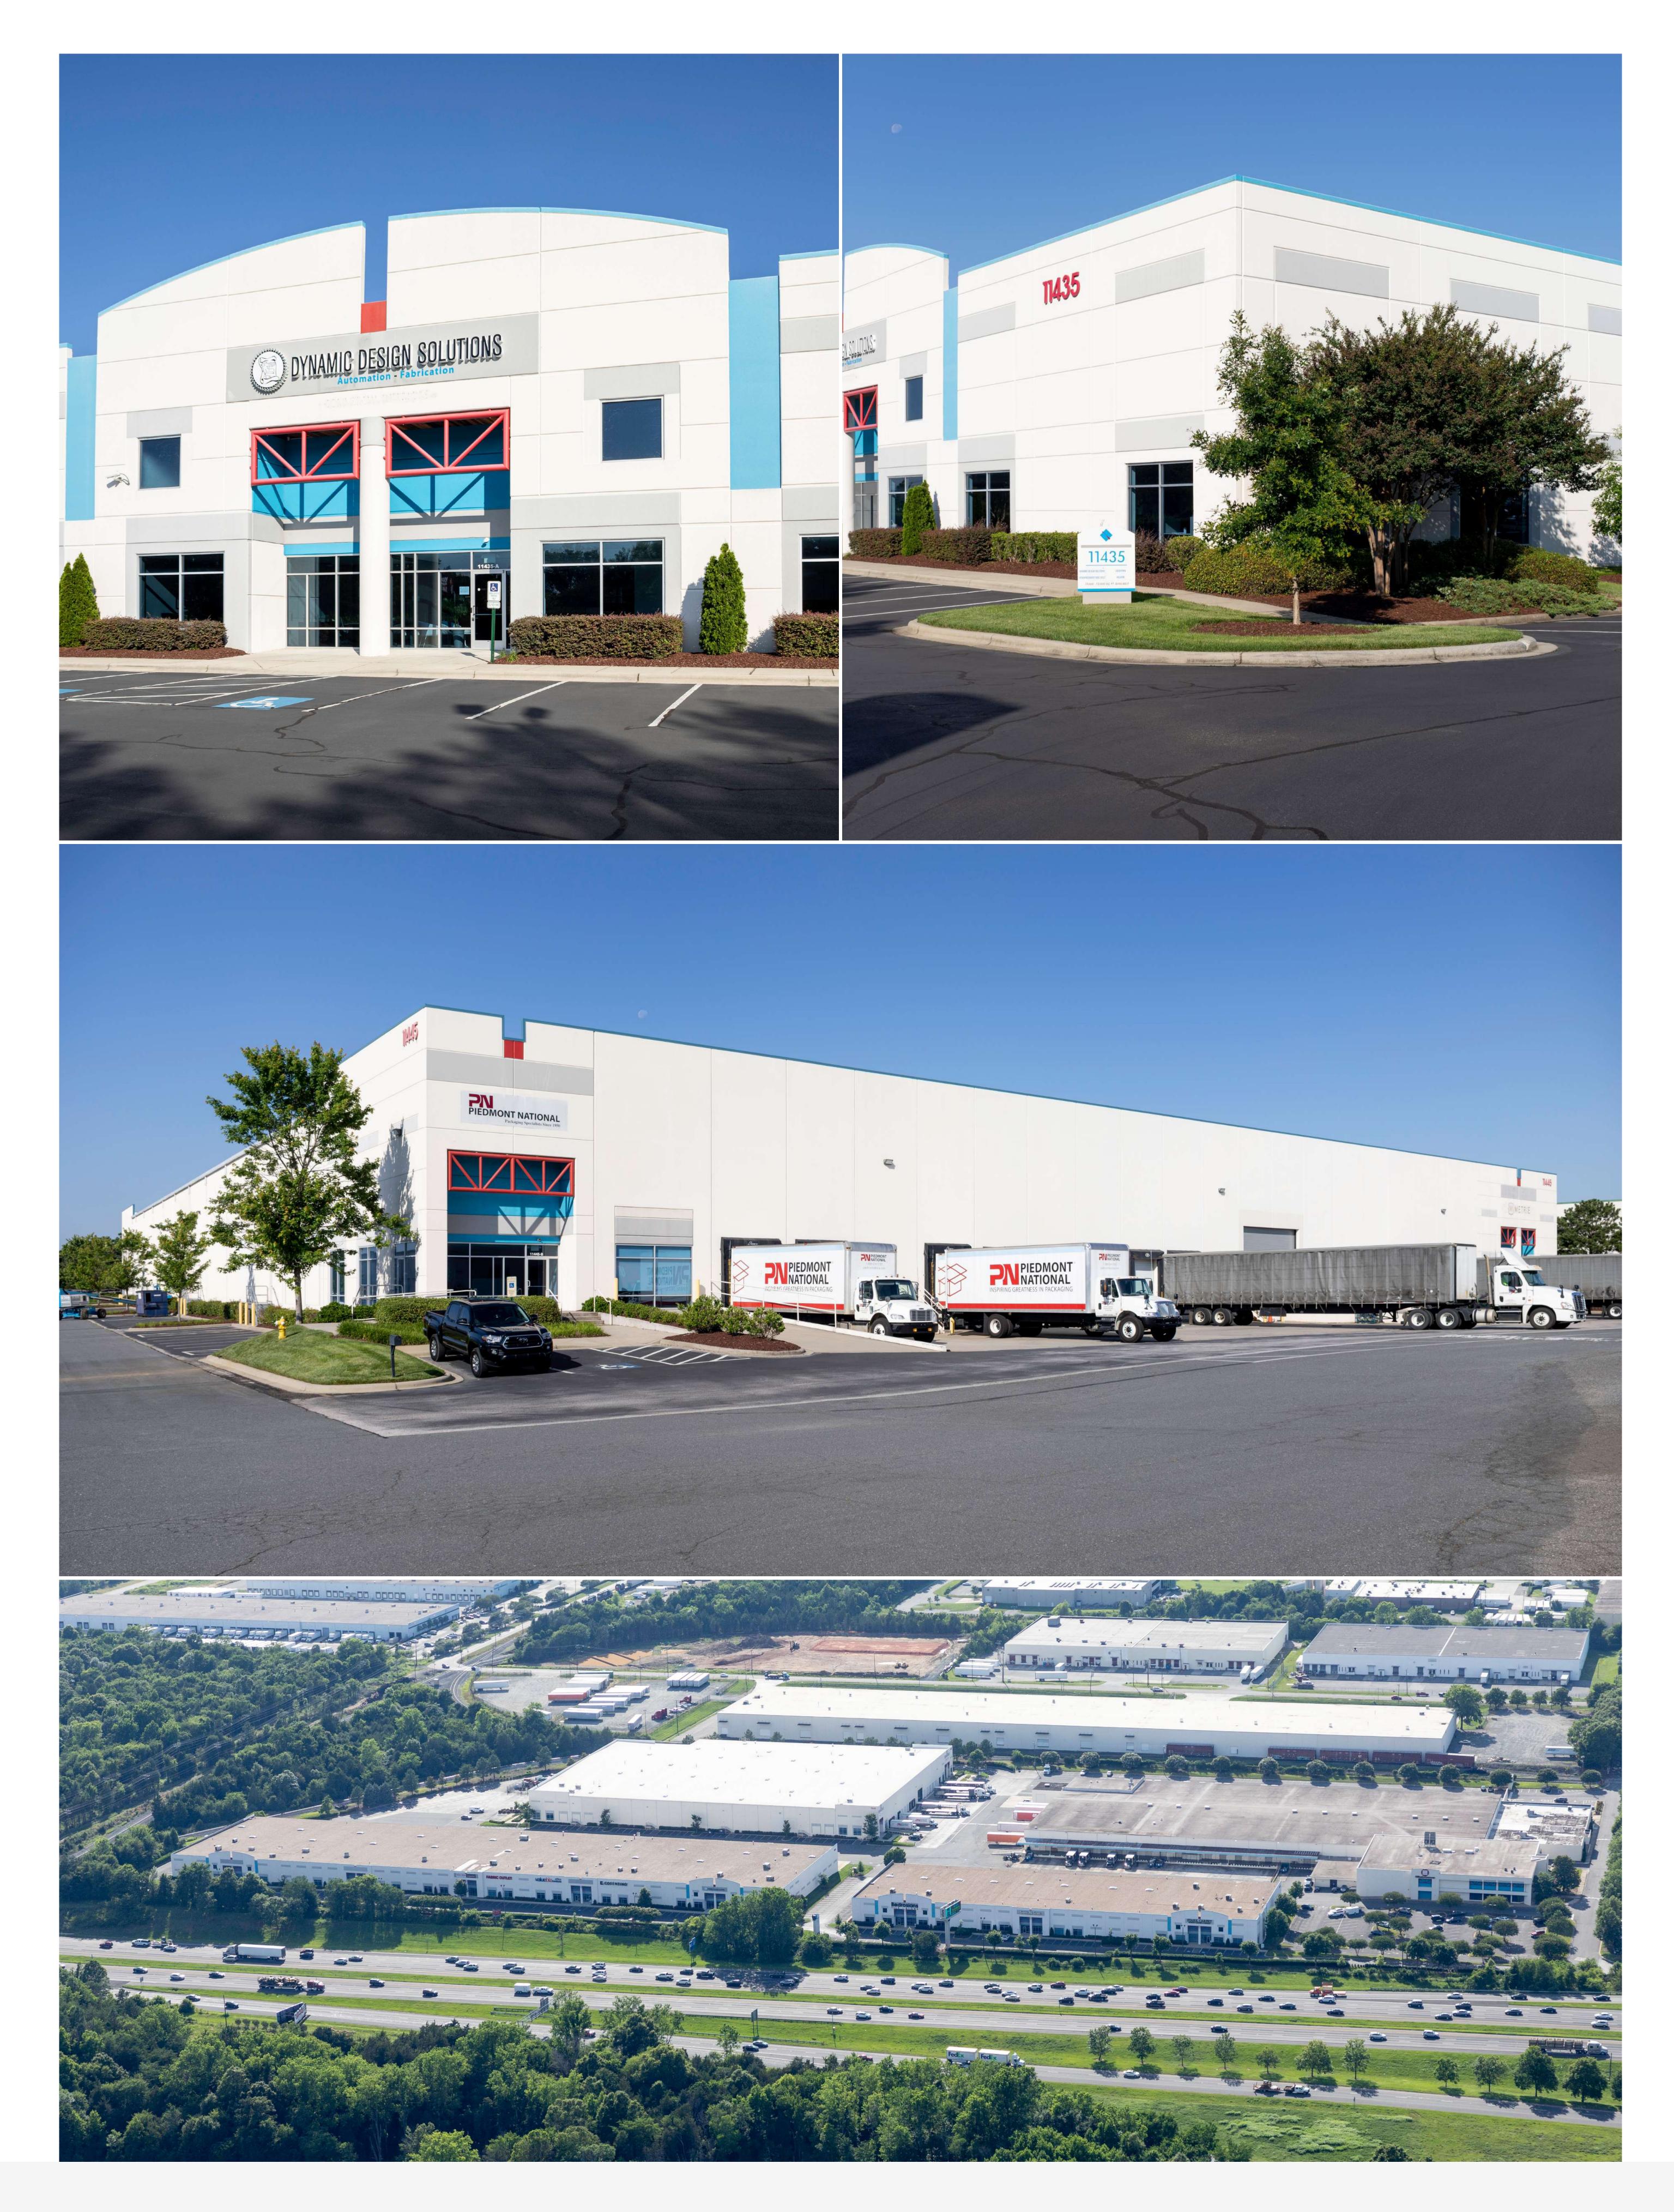

# Crossroads Distribution Center

Crossroads Distribution Center is a 496,723-square-foot industrial portfolio located in Charlotte, North Carolina.

# The portfolio consists of four concrete tilt-wall warehouse buildings developed between 1998 and 2007.

The ceiling clear heights range from 24 to 30 feet. All buildings have 50-foot concrete aprons and truck courts that range from 110 to 140 feet. Several tenants at Crossroads sell and distribute products that are imported into the United States. Most of the products are shipped to the U.S. via container ships.

| LOCATION      | Charlotte, North Carolina | NO. OF BUILDINGS | 4       |
|---------------|---------------------------|------------------|---------|
| PROPERTY TYPE | Industrial                | SQUARE FOOTAGE   | 496,723 |