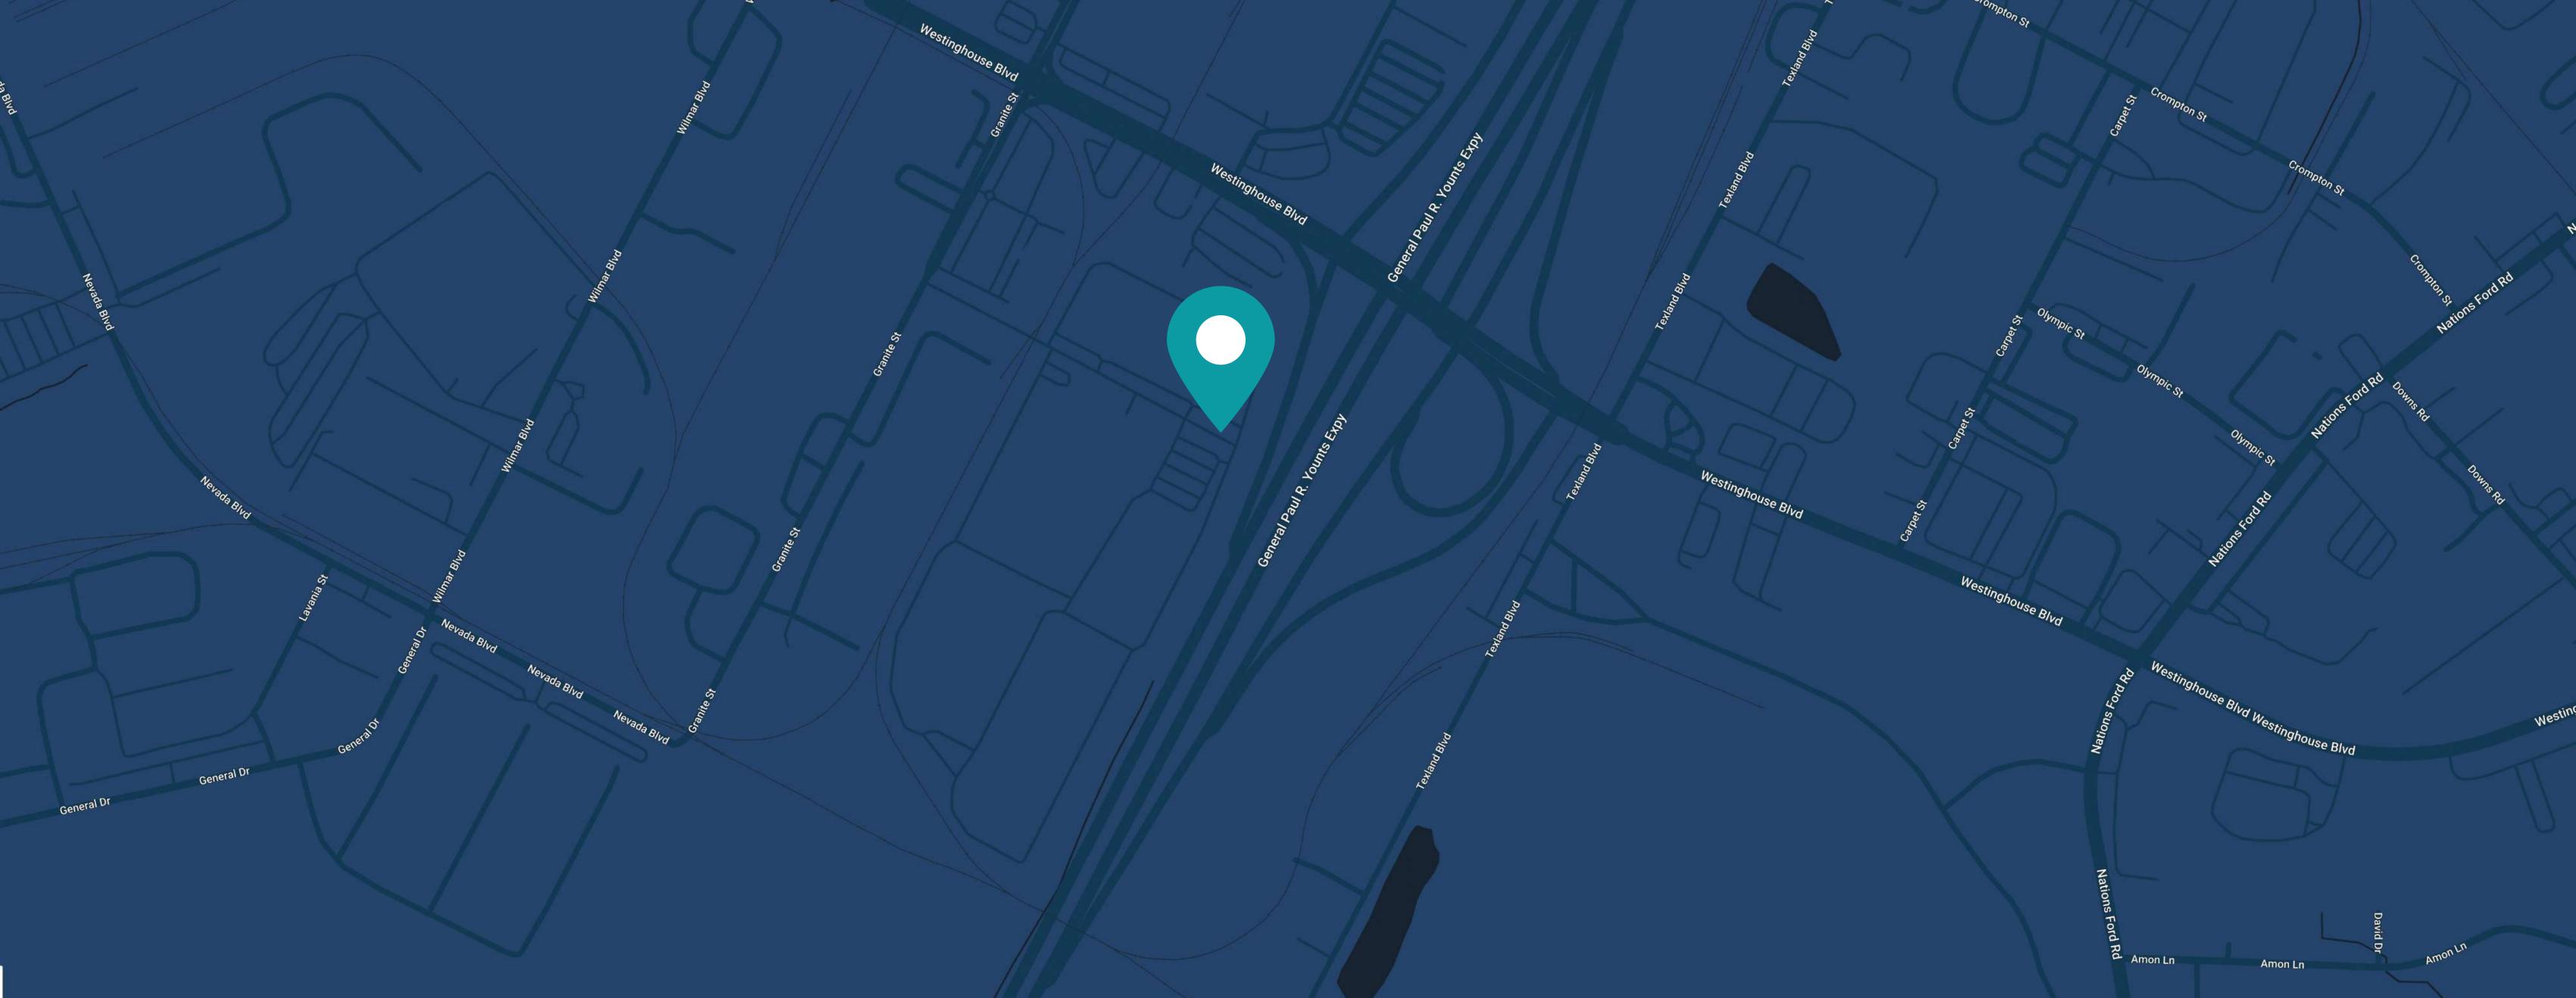

cts are shipped to the U.S. via container ships.

| LOCATION      | Charlotte, North Carolina | NO. OF BUILDINGS | 4       |
|---------------|---------------------------|------------------|---------|
| PROPERTY TYPE | Industrial                | SQUARE FOOTAGE   | 496,723 |





# Why People Love this Building

Charlotte is a prime location for tenants importing and exporting products



because of its close proximity to the ports in North Carolina (Wilmington and Morehead City) as well as the ports in Savannah, Georgia; Charleston, South Carolina; Norfolk, Virginia; and Baltimore, Maryland.



Fitness Center









Shopping Nearby Entertainment Nearby





Restaurants Nearby

Car Wash / Detail On-Site















#### LOCATION

# 11401 Granite Street Charlotte, North Carolina 28273





### Corporate Headquarters

Washington, DC Office

800 Newport Center Drive, Suite 700 Newport Beach, CA 92660 3003 Washington Boulevard, Suite 950 Arlington, VA 22201