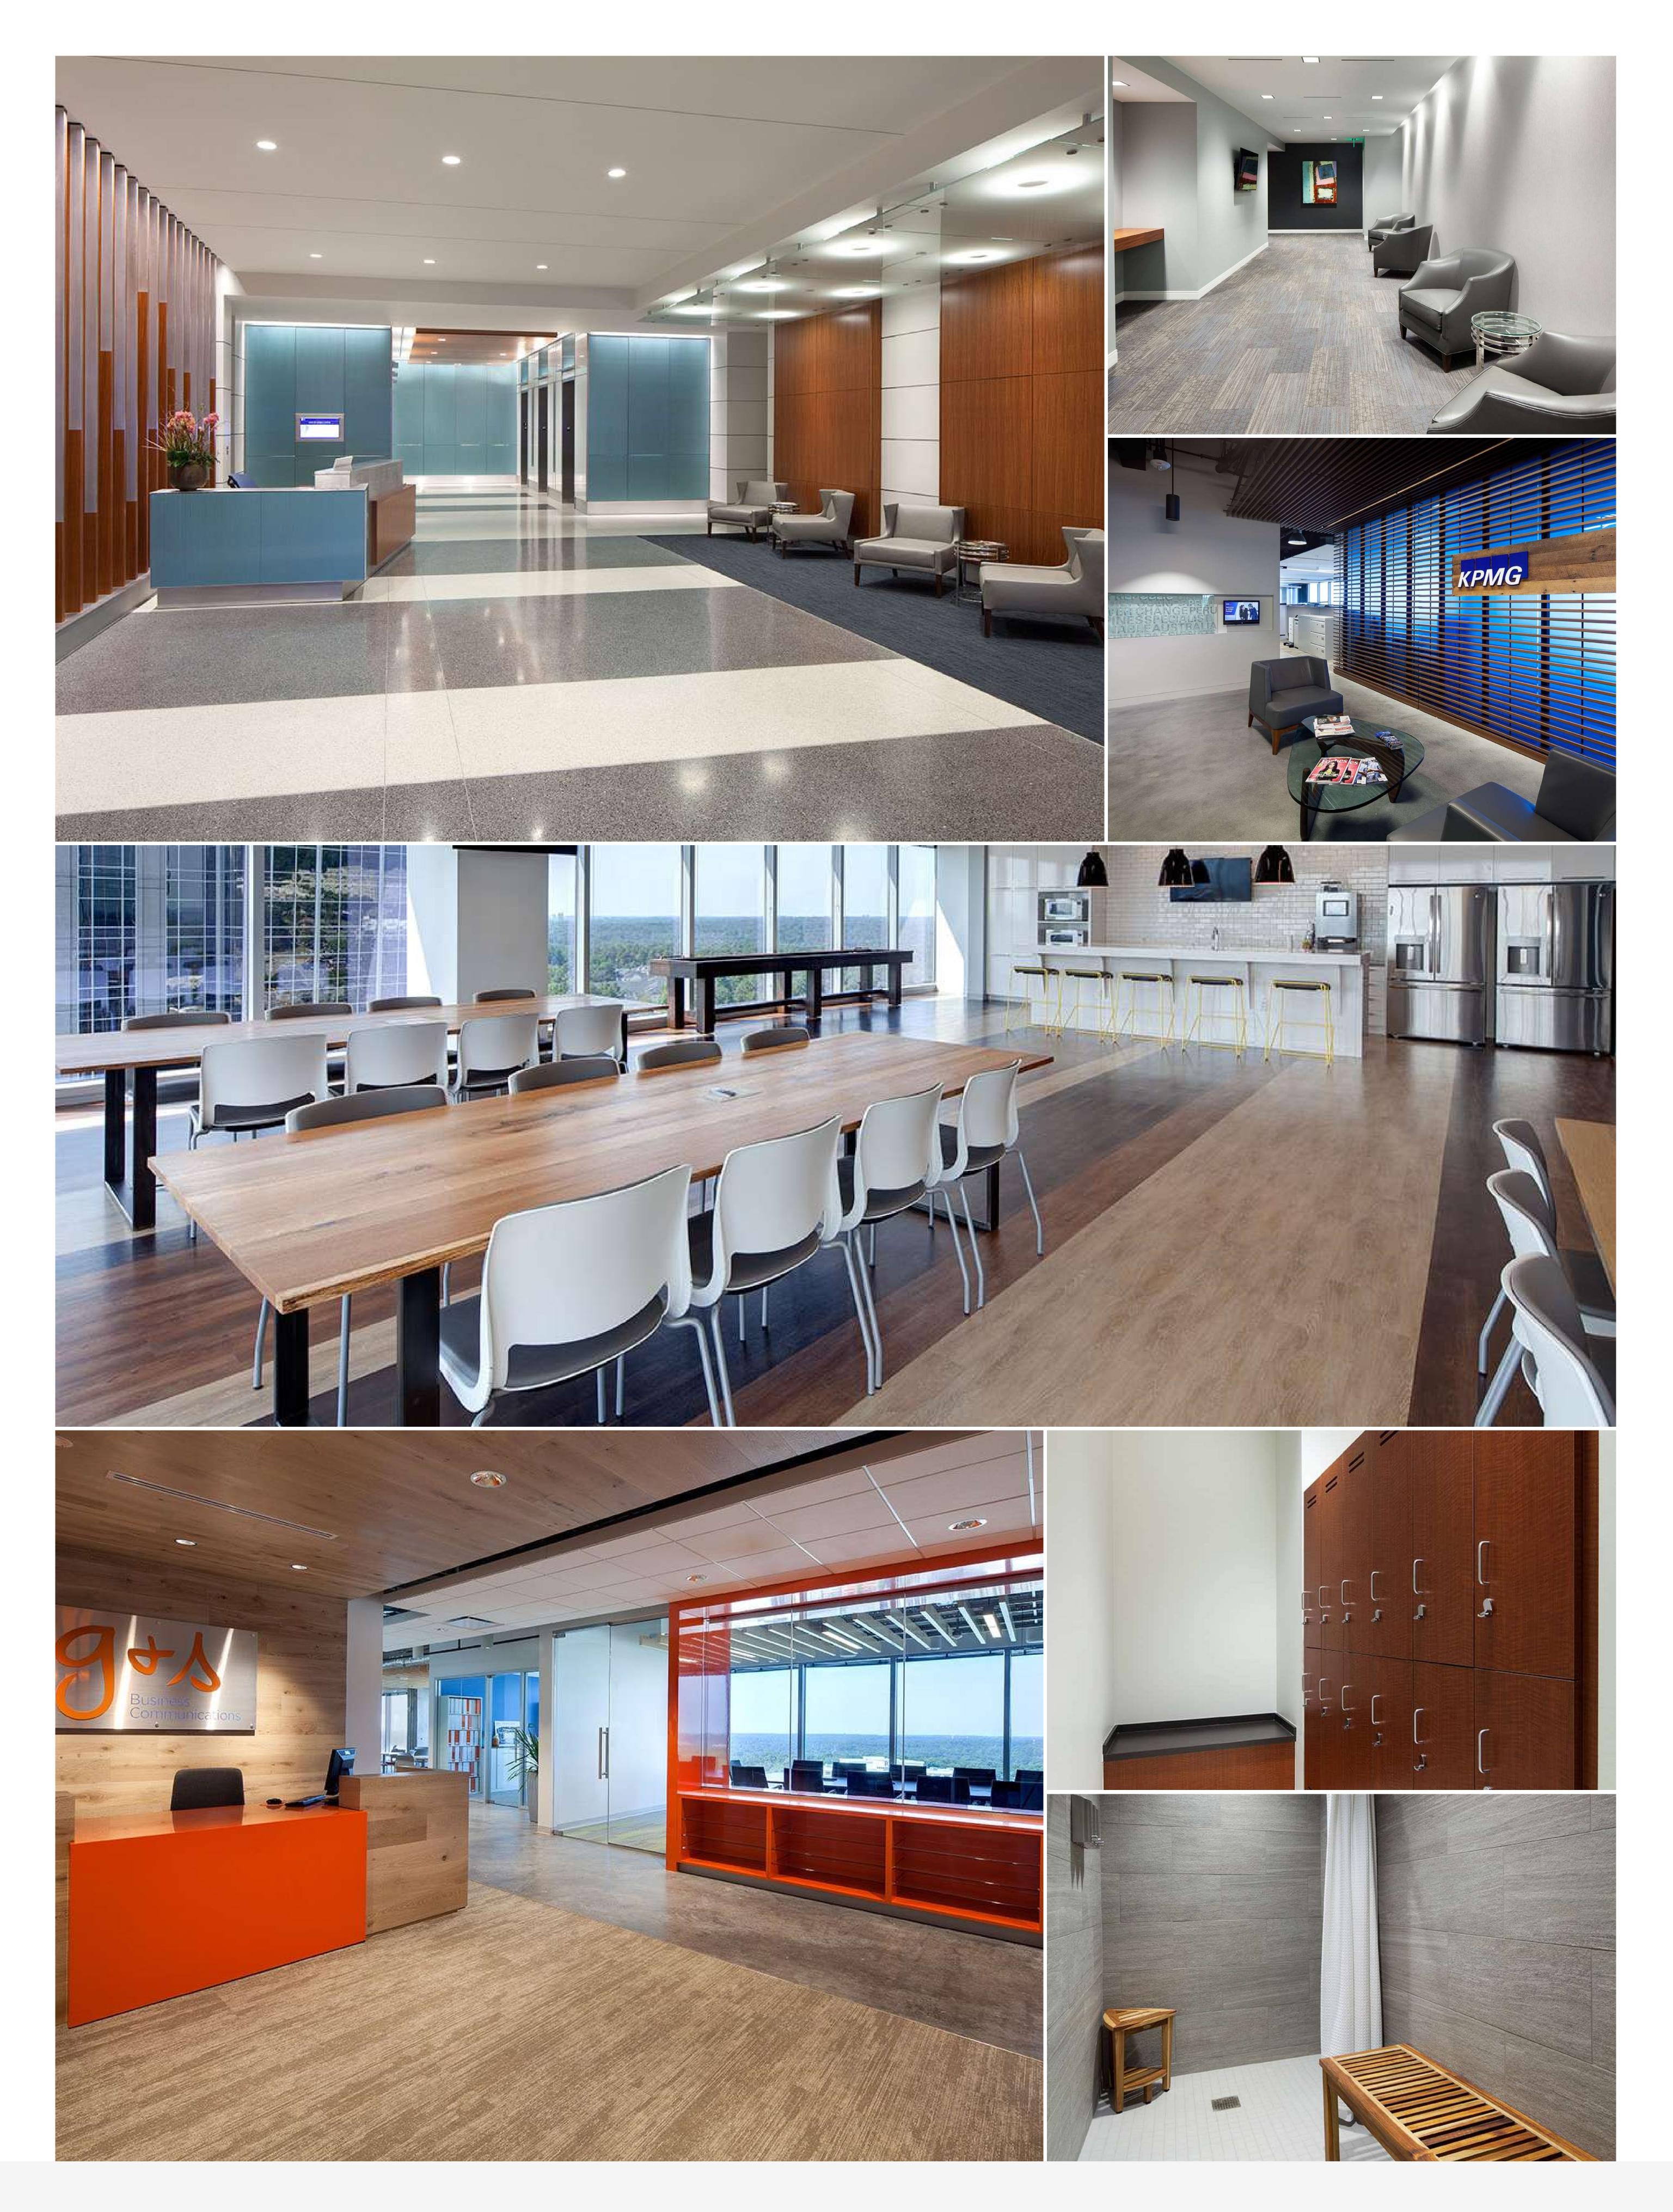

### Office

Property Type

The property is a flourishing development in midtown Raleigh that offers a unique combination of places to live, work, shop, play and stay. Bank of America Tower features 10 levels of office space above 7 levels of structured parking and active first floor restaurant space.

The property features two iconic restaurants on the ground floor level; The Capital Grille and Stir, and offers state of the art conference center and café. Additionally, the building provides 100 percent covered parking on-site (floors 2-7) and is LEED Gold certified.

## Why People Love this Building

The building offers a prominent location along Six Forks Road and I-440. Surrounded by a multitude of street-level retail and restaurant options

Fitness Center

Transportation Nearby

Shopping Nearby

Entertainment Nearby

0

Nearby

Tenant Lounge

| Accommodation Nearby         | High-Speed Internet       |  |
|------------------------------|---------------------------|--|
| Amenity Shuttle              | Major University Nearby   |  |
| Banking Nearby               | Motorcycle Parking        |  |
| Bike Storage                 | On-Site Café              |  |
| Car Wash / Detail On-Site    | On-Site Management Office |  |
| Conference Center            | On-Site Parking           |  |
| Energy Management System     | On-Site Storage           |  |
| EV Car Charging Stations     | Security                  |  |
| Free Community Events Nearby | U.S. Postal Service       |  |
| Freeway Access               |                           |  |
| Accolades                    |                           |  |