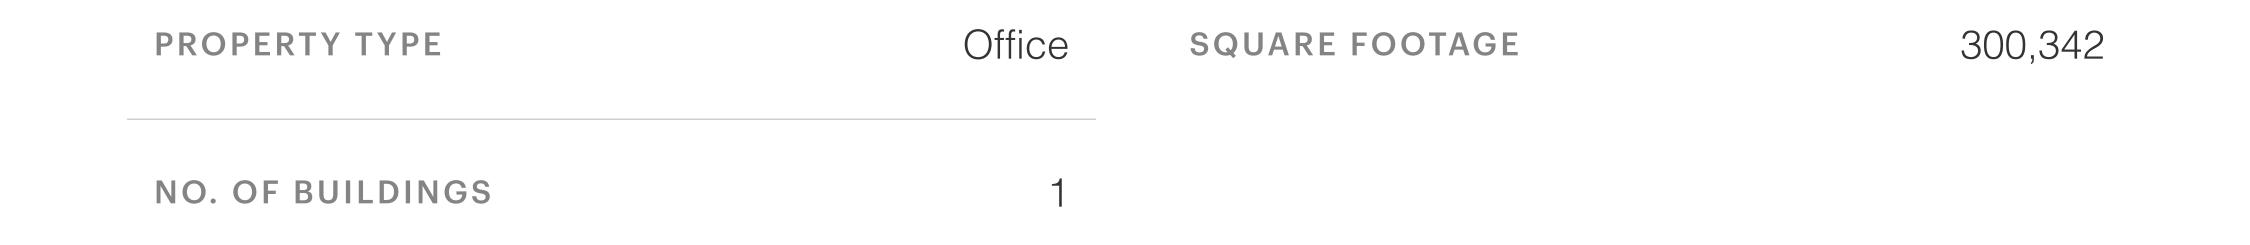

# Bank of America Tower

Soaring 18 stories tall, Bank of America Tower is a 300,000-rentablesquare-foot, mixed-use Class A office building in North Hills.

300,342

Rentable Square Feet

### Office

Property Type

The property is a flourishing development in midtown Raleigh that offers a unique combination of places to live, work, shop, play and stay. Bank of America Tower features 10 levels of office space above 7 levels of structured parking and active first floor restaurant space.