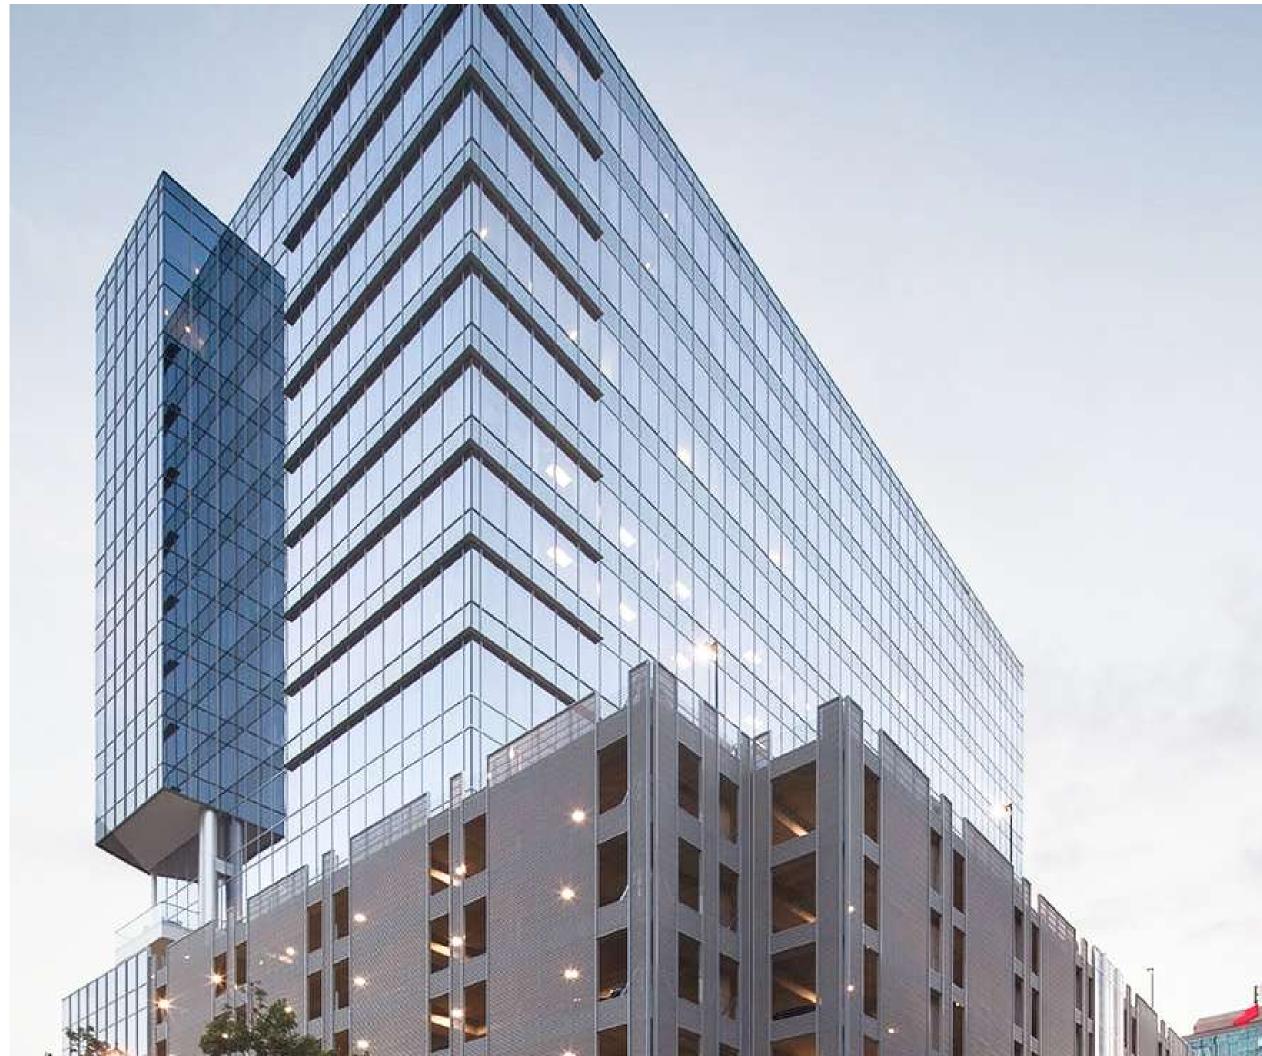

# Bank of America Tower

Soaring 18 stories tall, Bank of America Tower is a 300,000-rentablesquare-foot, mixed-use Class A office building in North Hills.

300,342

Rentable Square Feet

### Office

Property Type

The property is a flourishing development in midtown Raleigh that offers a unique combination of places to live, work, shop, play and stay. Bank of America Tower features 10 levels of office space above 7 levels of structured parking and active first floor restaurant space.

The property features two iconic restaurants on the ground floor level; The Capital Grille and Stir, and offers state of the art conference center and café. Additionally, the building provides 100 percent covered parking on-site (floors 2-7) and is LEED Gold certified.