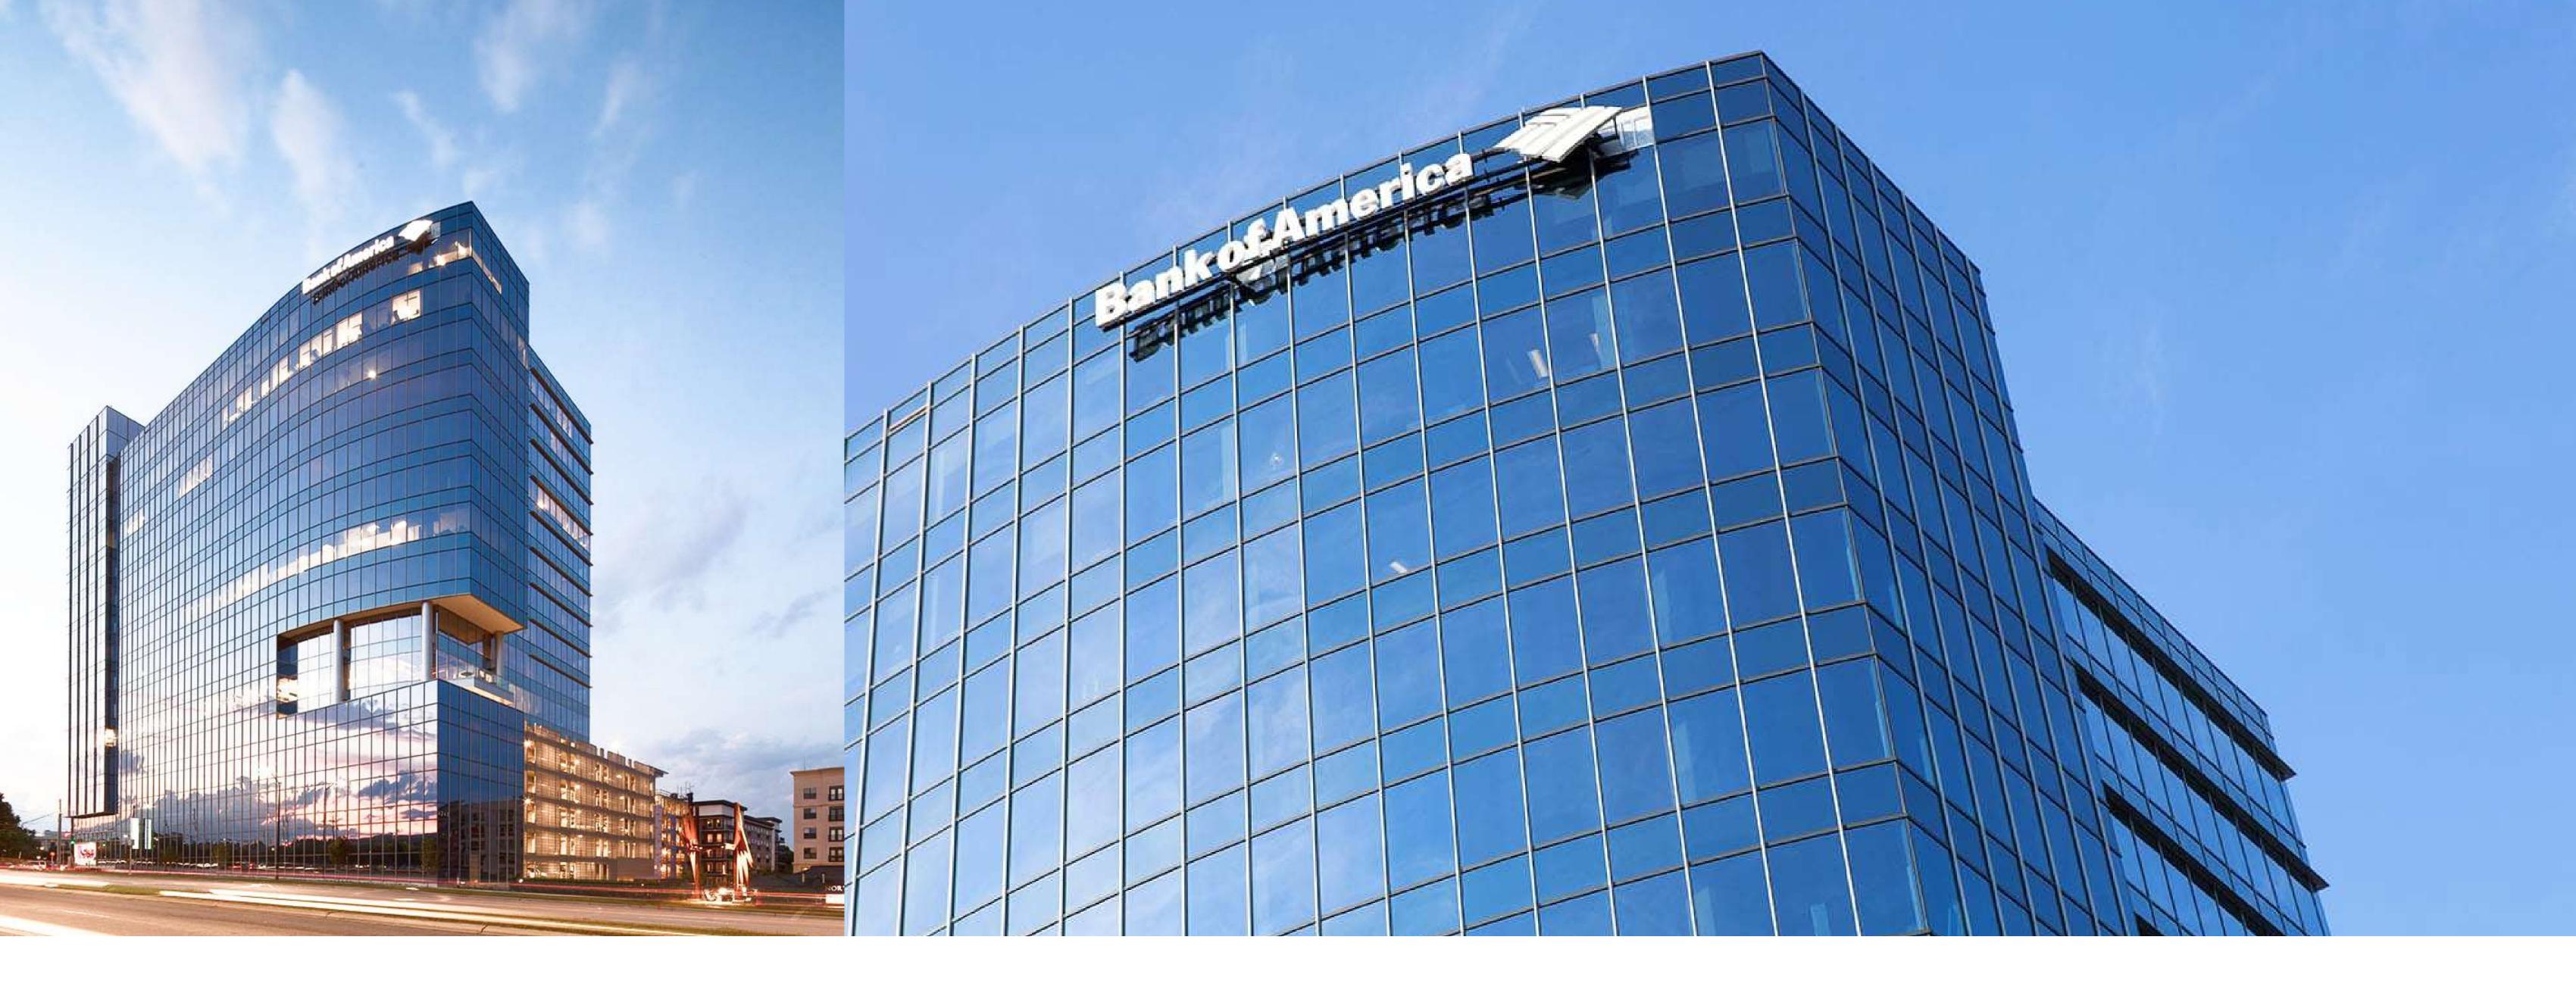

# Bank of America Tower

Soaring 18 stories tall, Bank of America Tower is a 300,000-rentablesquare-foot, mixed-use Class A office building in North Hills.

300,342

Rentable Square Feet

### Office

Property Type

The property is a flourishing development in midtown Raleigh that offers a unique combination of places to live, work, shop, play and stay. Bank of America Tower features 10 levels of office space above 7 levels of structured parking and active first floor restaurant space.

The property features two iconic restaurants on the ground floor level; The Capital Grille and Stir, and offers state of the art conference center and café. Additionally, the building provides 100 percent covered parking on-site (floors 2-7) and is LEED Gold certified.