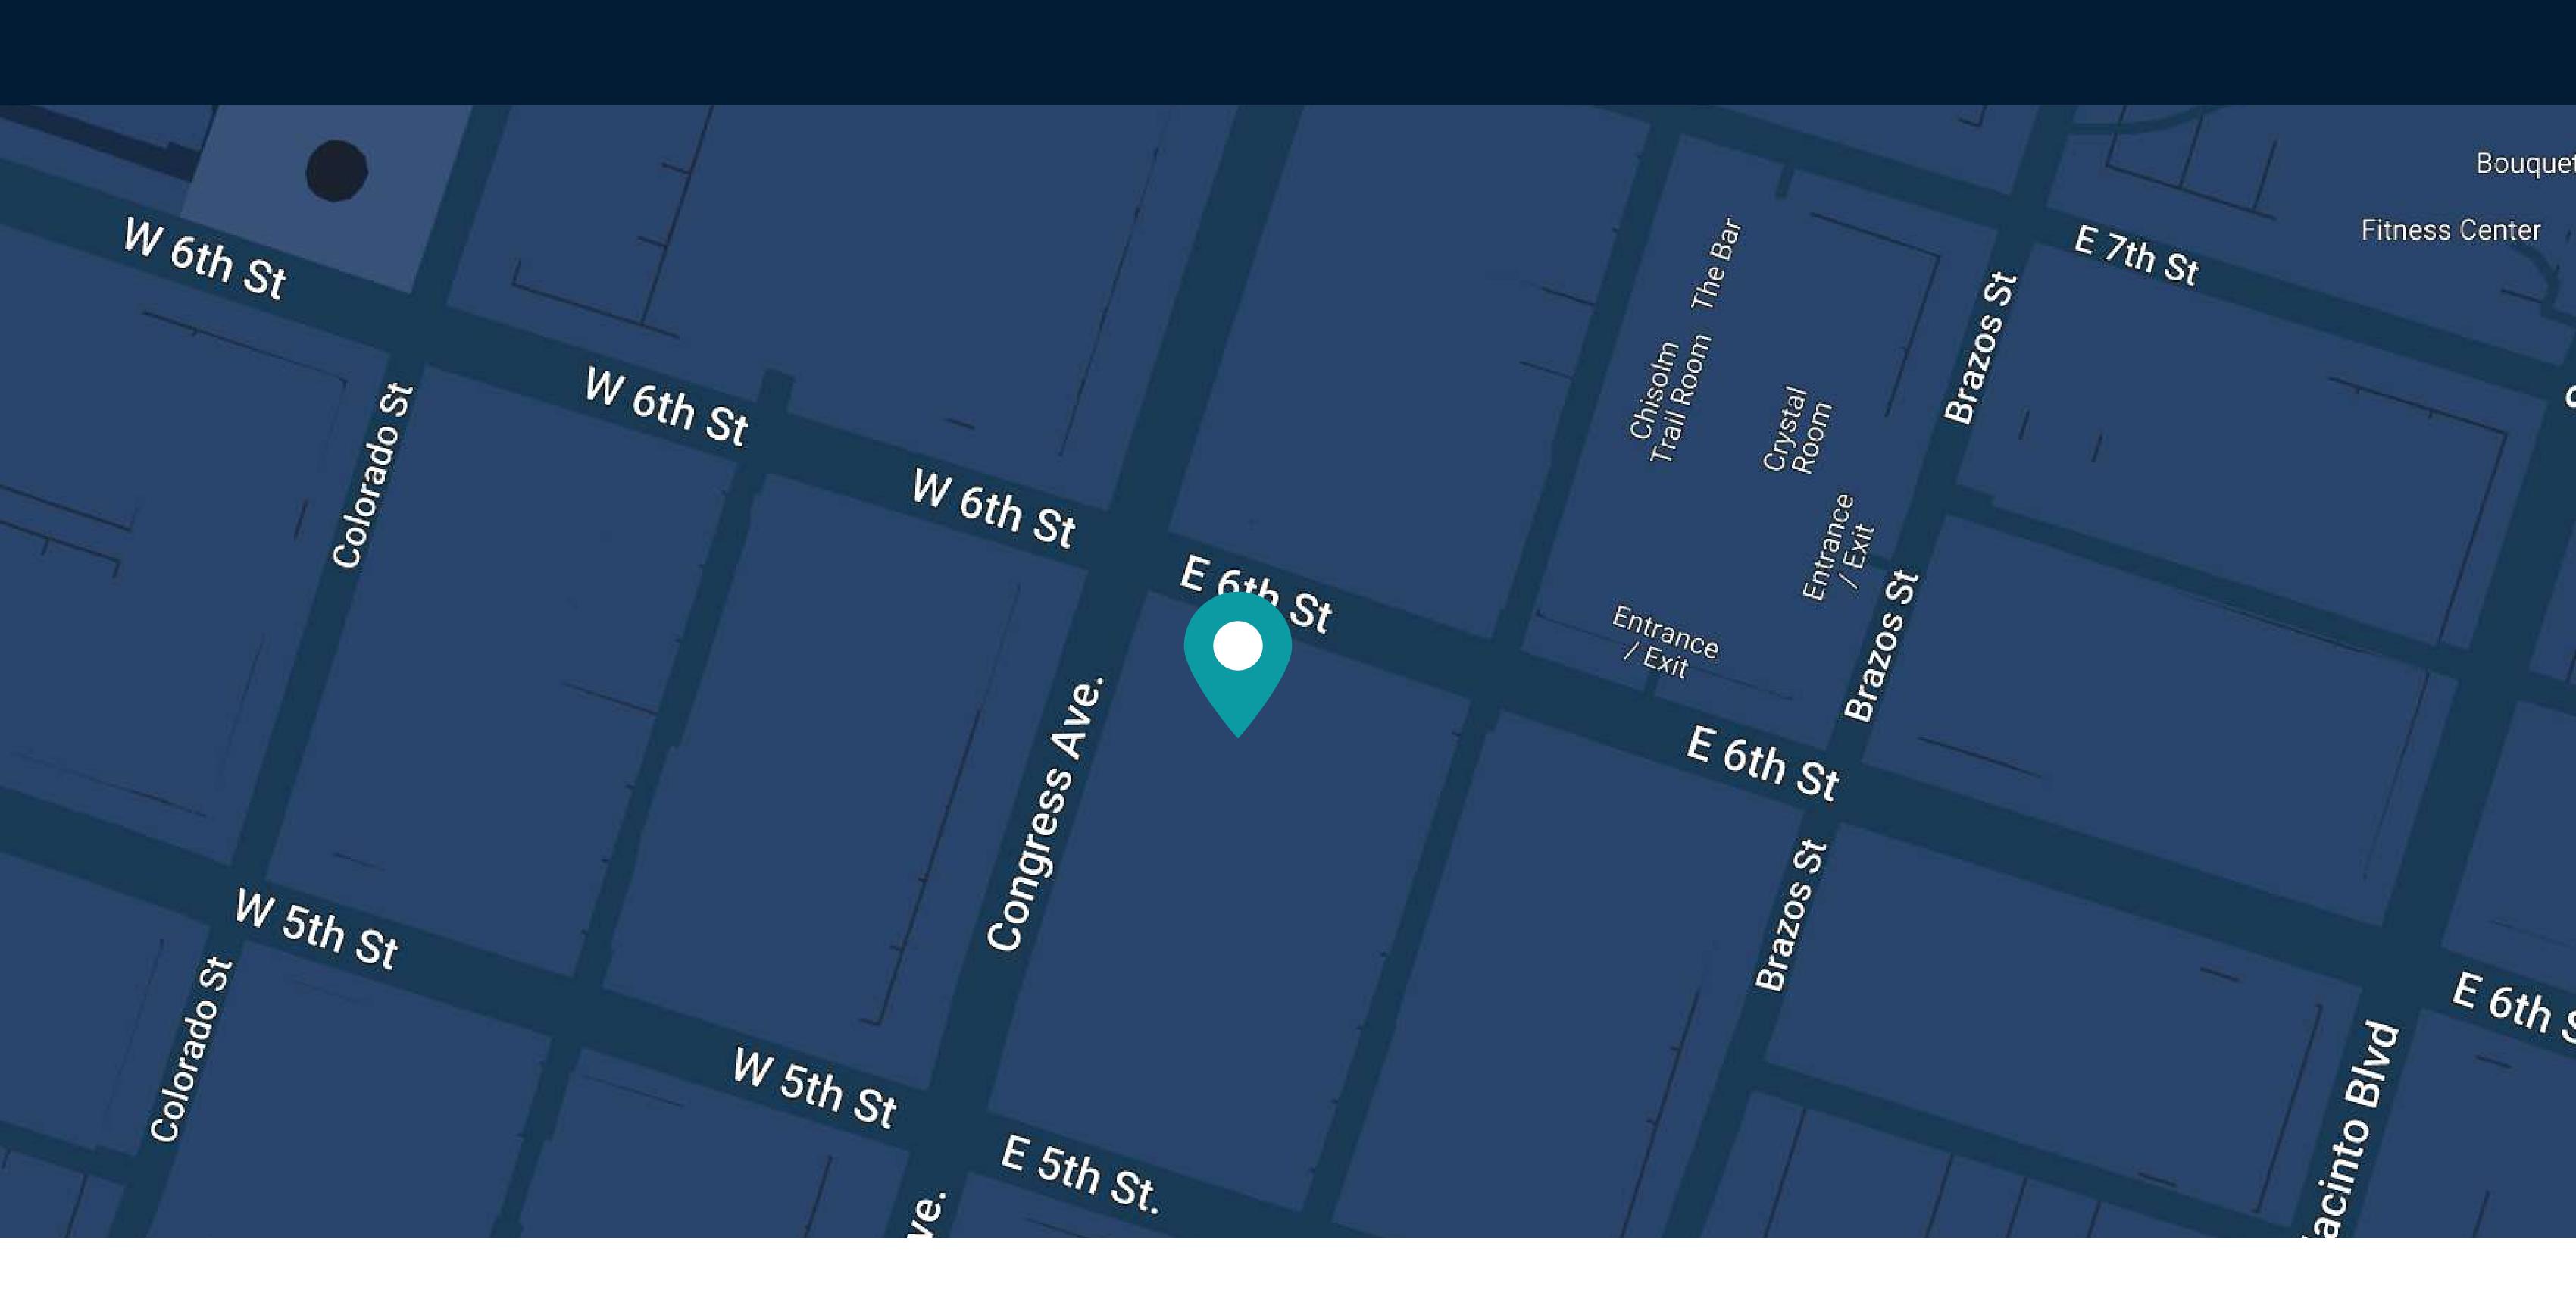

Entrance to the building is through a two-story travertine marble-clad main lobby accented with floor-to-ceiling glass. 515 Congress is the premier office destination located in the heart of Austin's downtown business district, at the southeast corner of Congress Avenue and 6th Street. Within walking distance to the Texas State Capitol, Austin Convention Center, 6th Street Entertainment District and Lady Bird Lake.

#### LOCATION

## 515 Congress Avenue Austin, Texas 78701