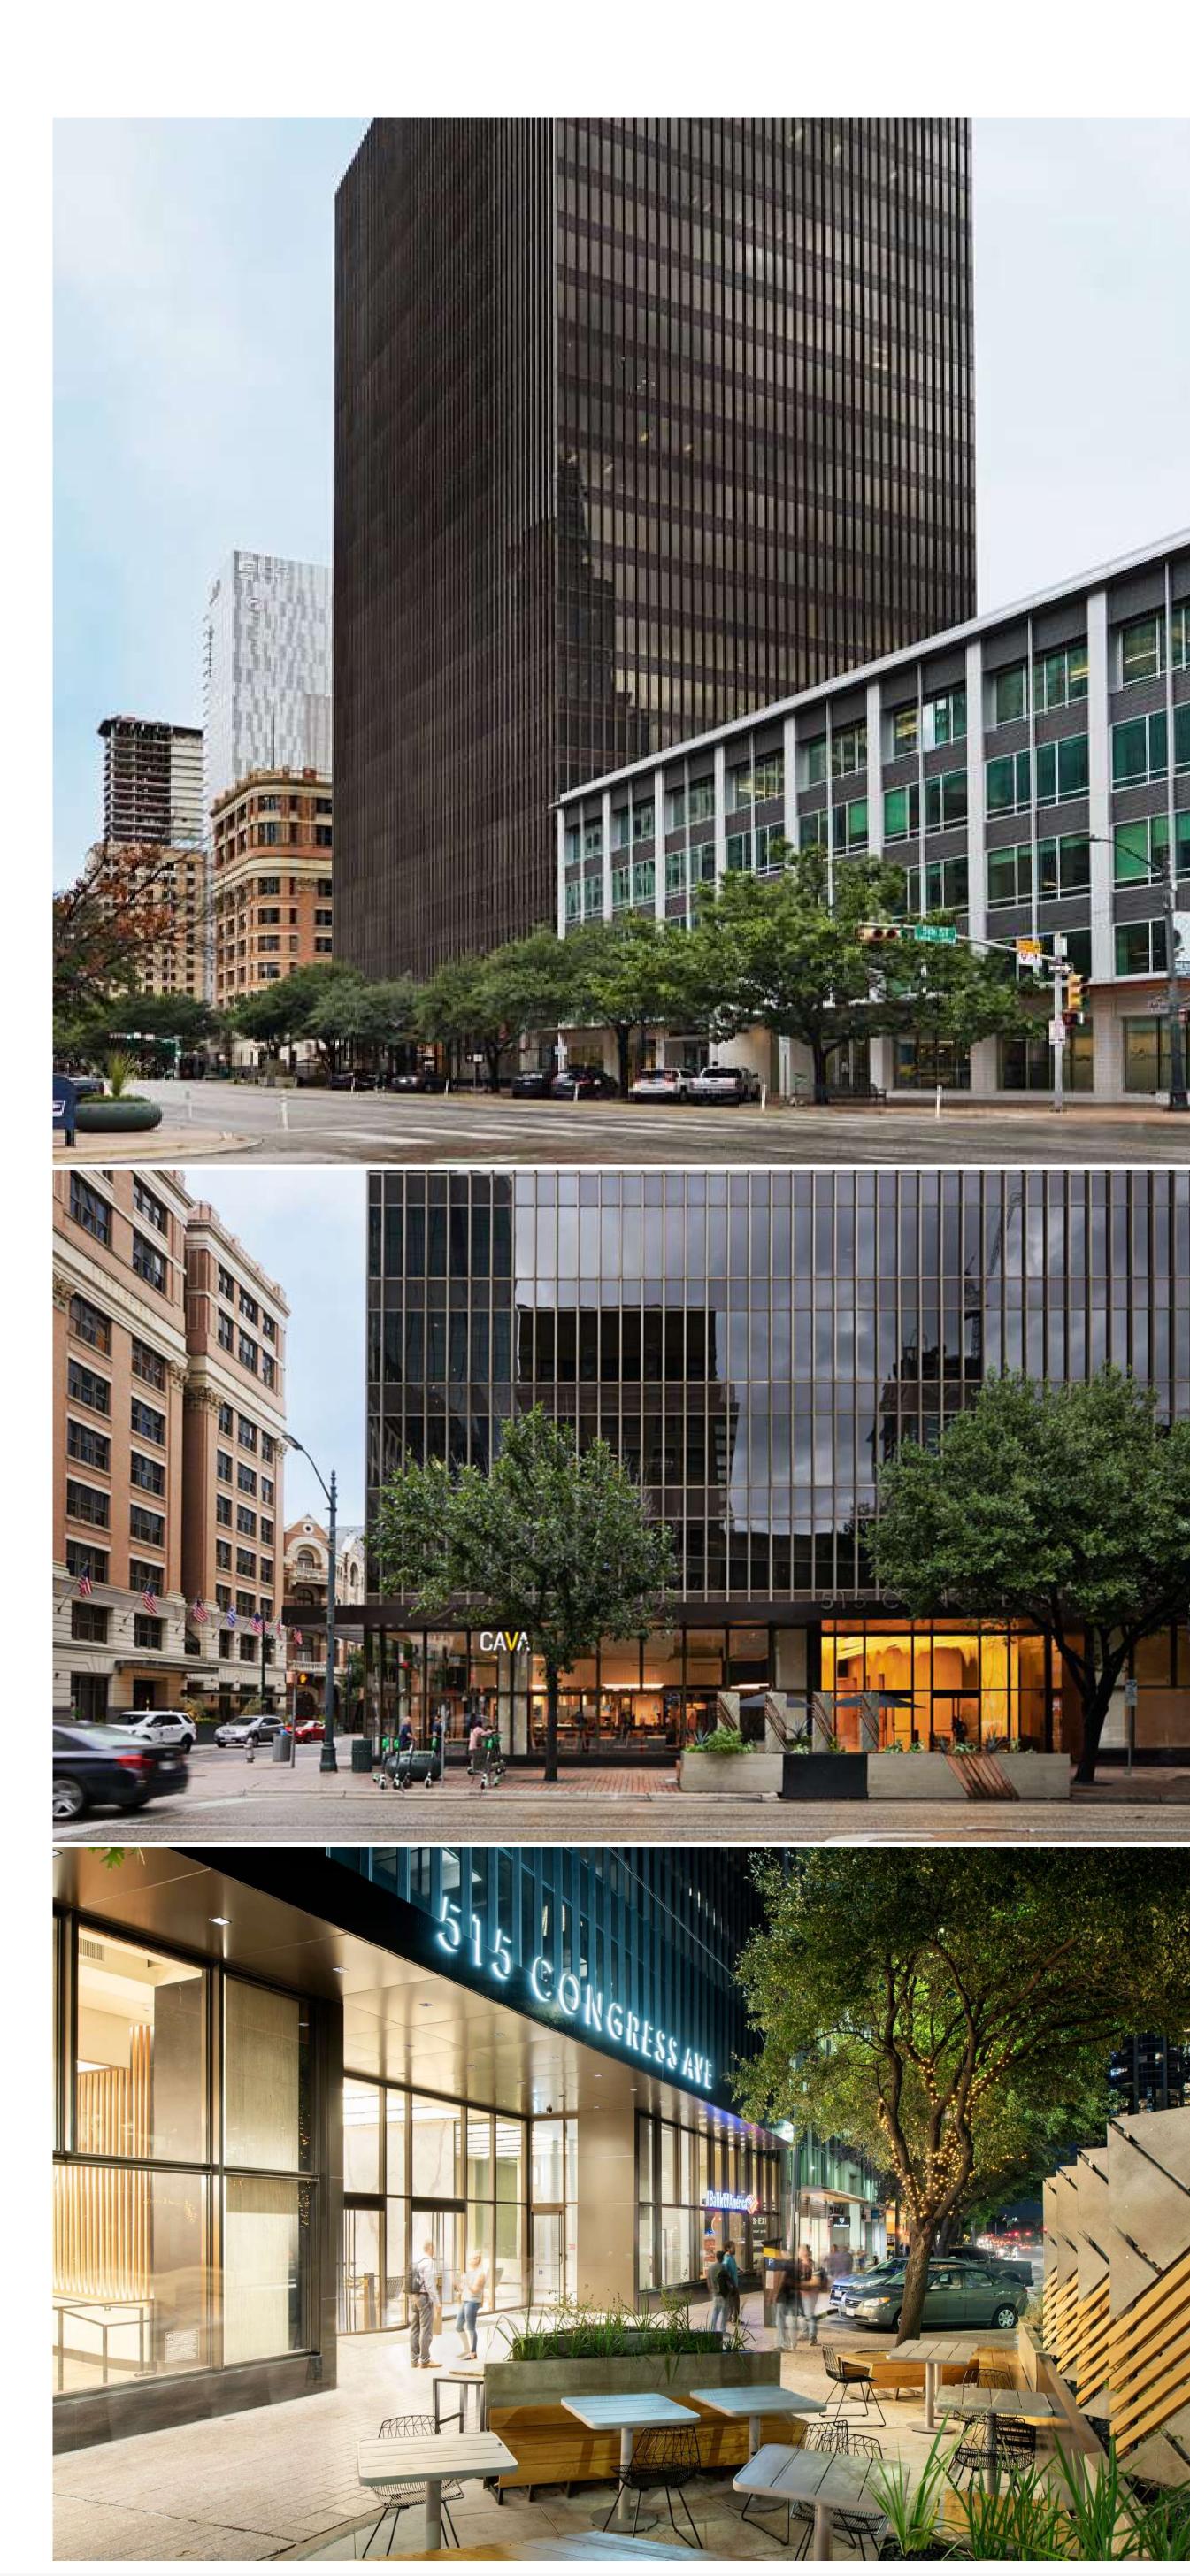

# 515 Congress

515 Congress is a 263,058-square-foot, Class A office tower located in downtown Austin, Texas.

263,058

Rentable Square Feet

Office

Property Type

The 26-story, Class A building features approximately 12,000 square feet of street-level retail and offers full height, continuous windows with unobstructed views of the State Capitol, Hill Country and downtown.

Entrance to the building is through a two-story travertine marble-clad main lobby accented with floor-to-ceiling glass. 515 Congress is the premier office destination located in the heart of Austin's downtown business district, at the southeast corner of Congress Avenue and 6th Street. Within walking distance to the Texas State Capitol, Austin Convention Center, 6th Street Entertainment District and Lady Bird Lake.

## 515 Congress Avenue Austin, Texas 78701