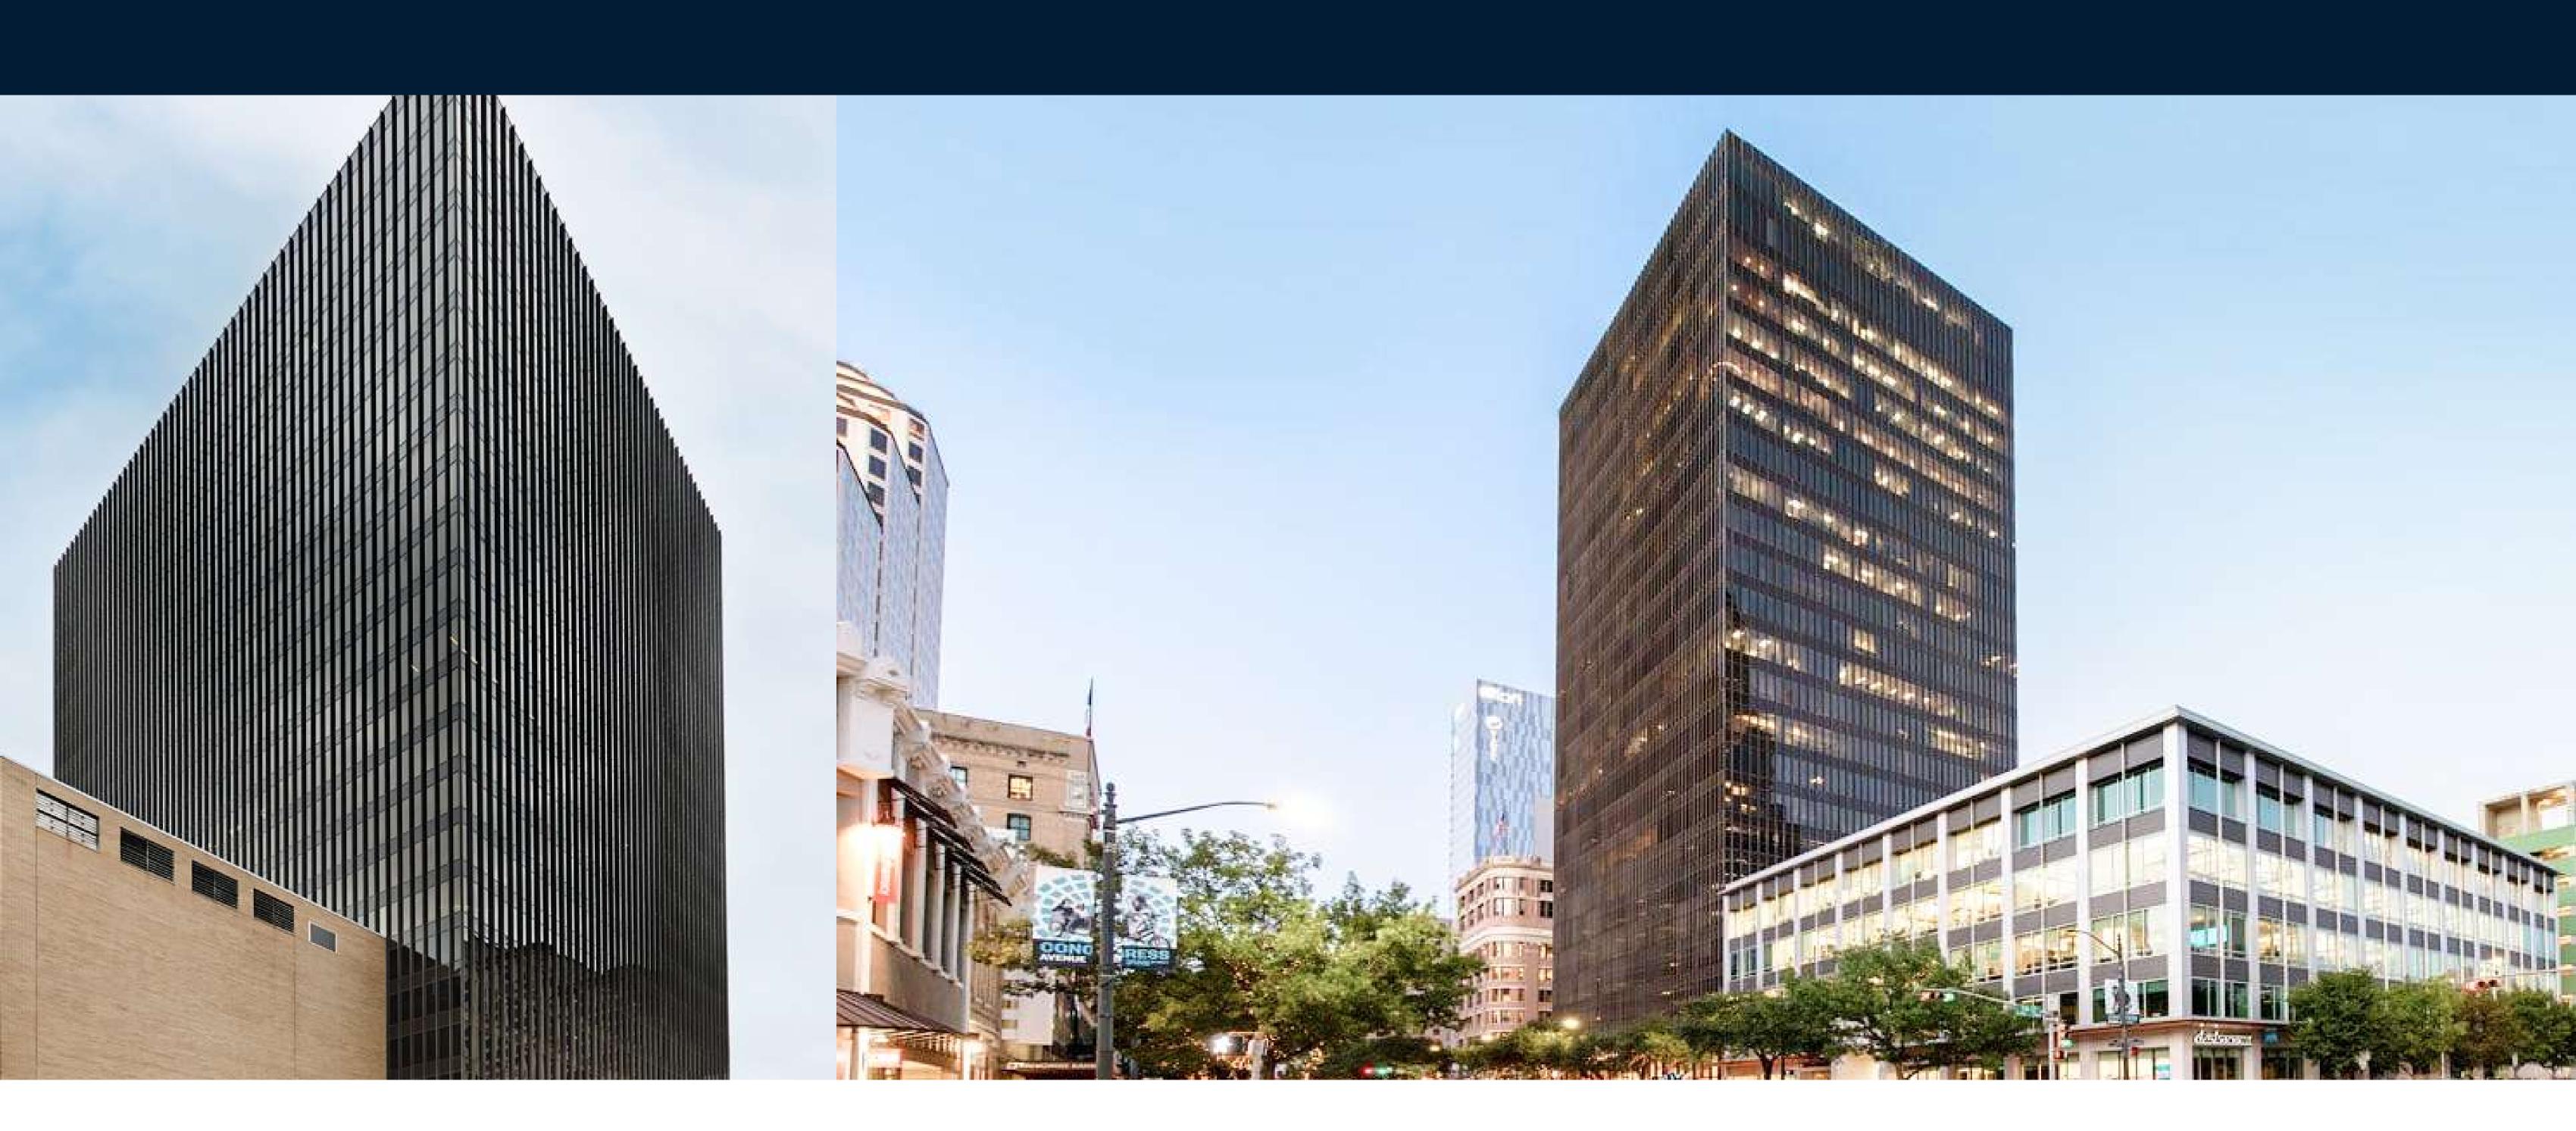

# 515 Congress

515 Congress is a 263,058-square-foot, Class A office tower located in downtown Austin, Texas.

263,058

Rentable Square Feet

Office

Property Type

The 26-story, Class A building features approximately 12,000 square feet of street-level retail and offers full height, continuous windows with unobstructed views of the State Capitol, Hill Country and downtown.

Entrance to the building is through a two-story travertine marble-clad main lobby accented with floor-to-ceiling glass. 515 Congress is the premier office destination located in the heart of Austin's downtown business district, at the southeast corner of Congress Avenue and 6th Street. Within walking distance to the Texas State Capitol, Austin Convention Center, 6th Street Entertainment District and Lady Bird Lake.

| LOCATION         | Austin, Texas | NO. OF STORIES | 26      |
|------------------|---------------|----------------|---------|
| PROPERTY TYPE    | Office        | SQUARE FOOTAGE | 263,058 |
| NO. OF BUILDINGS | 1             |                |         |