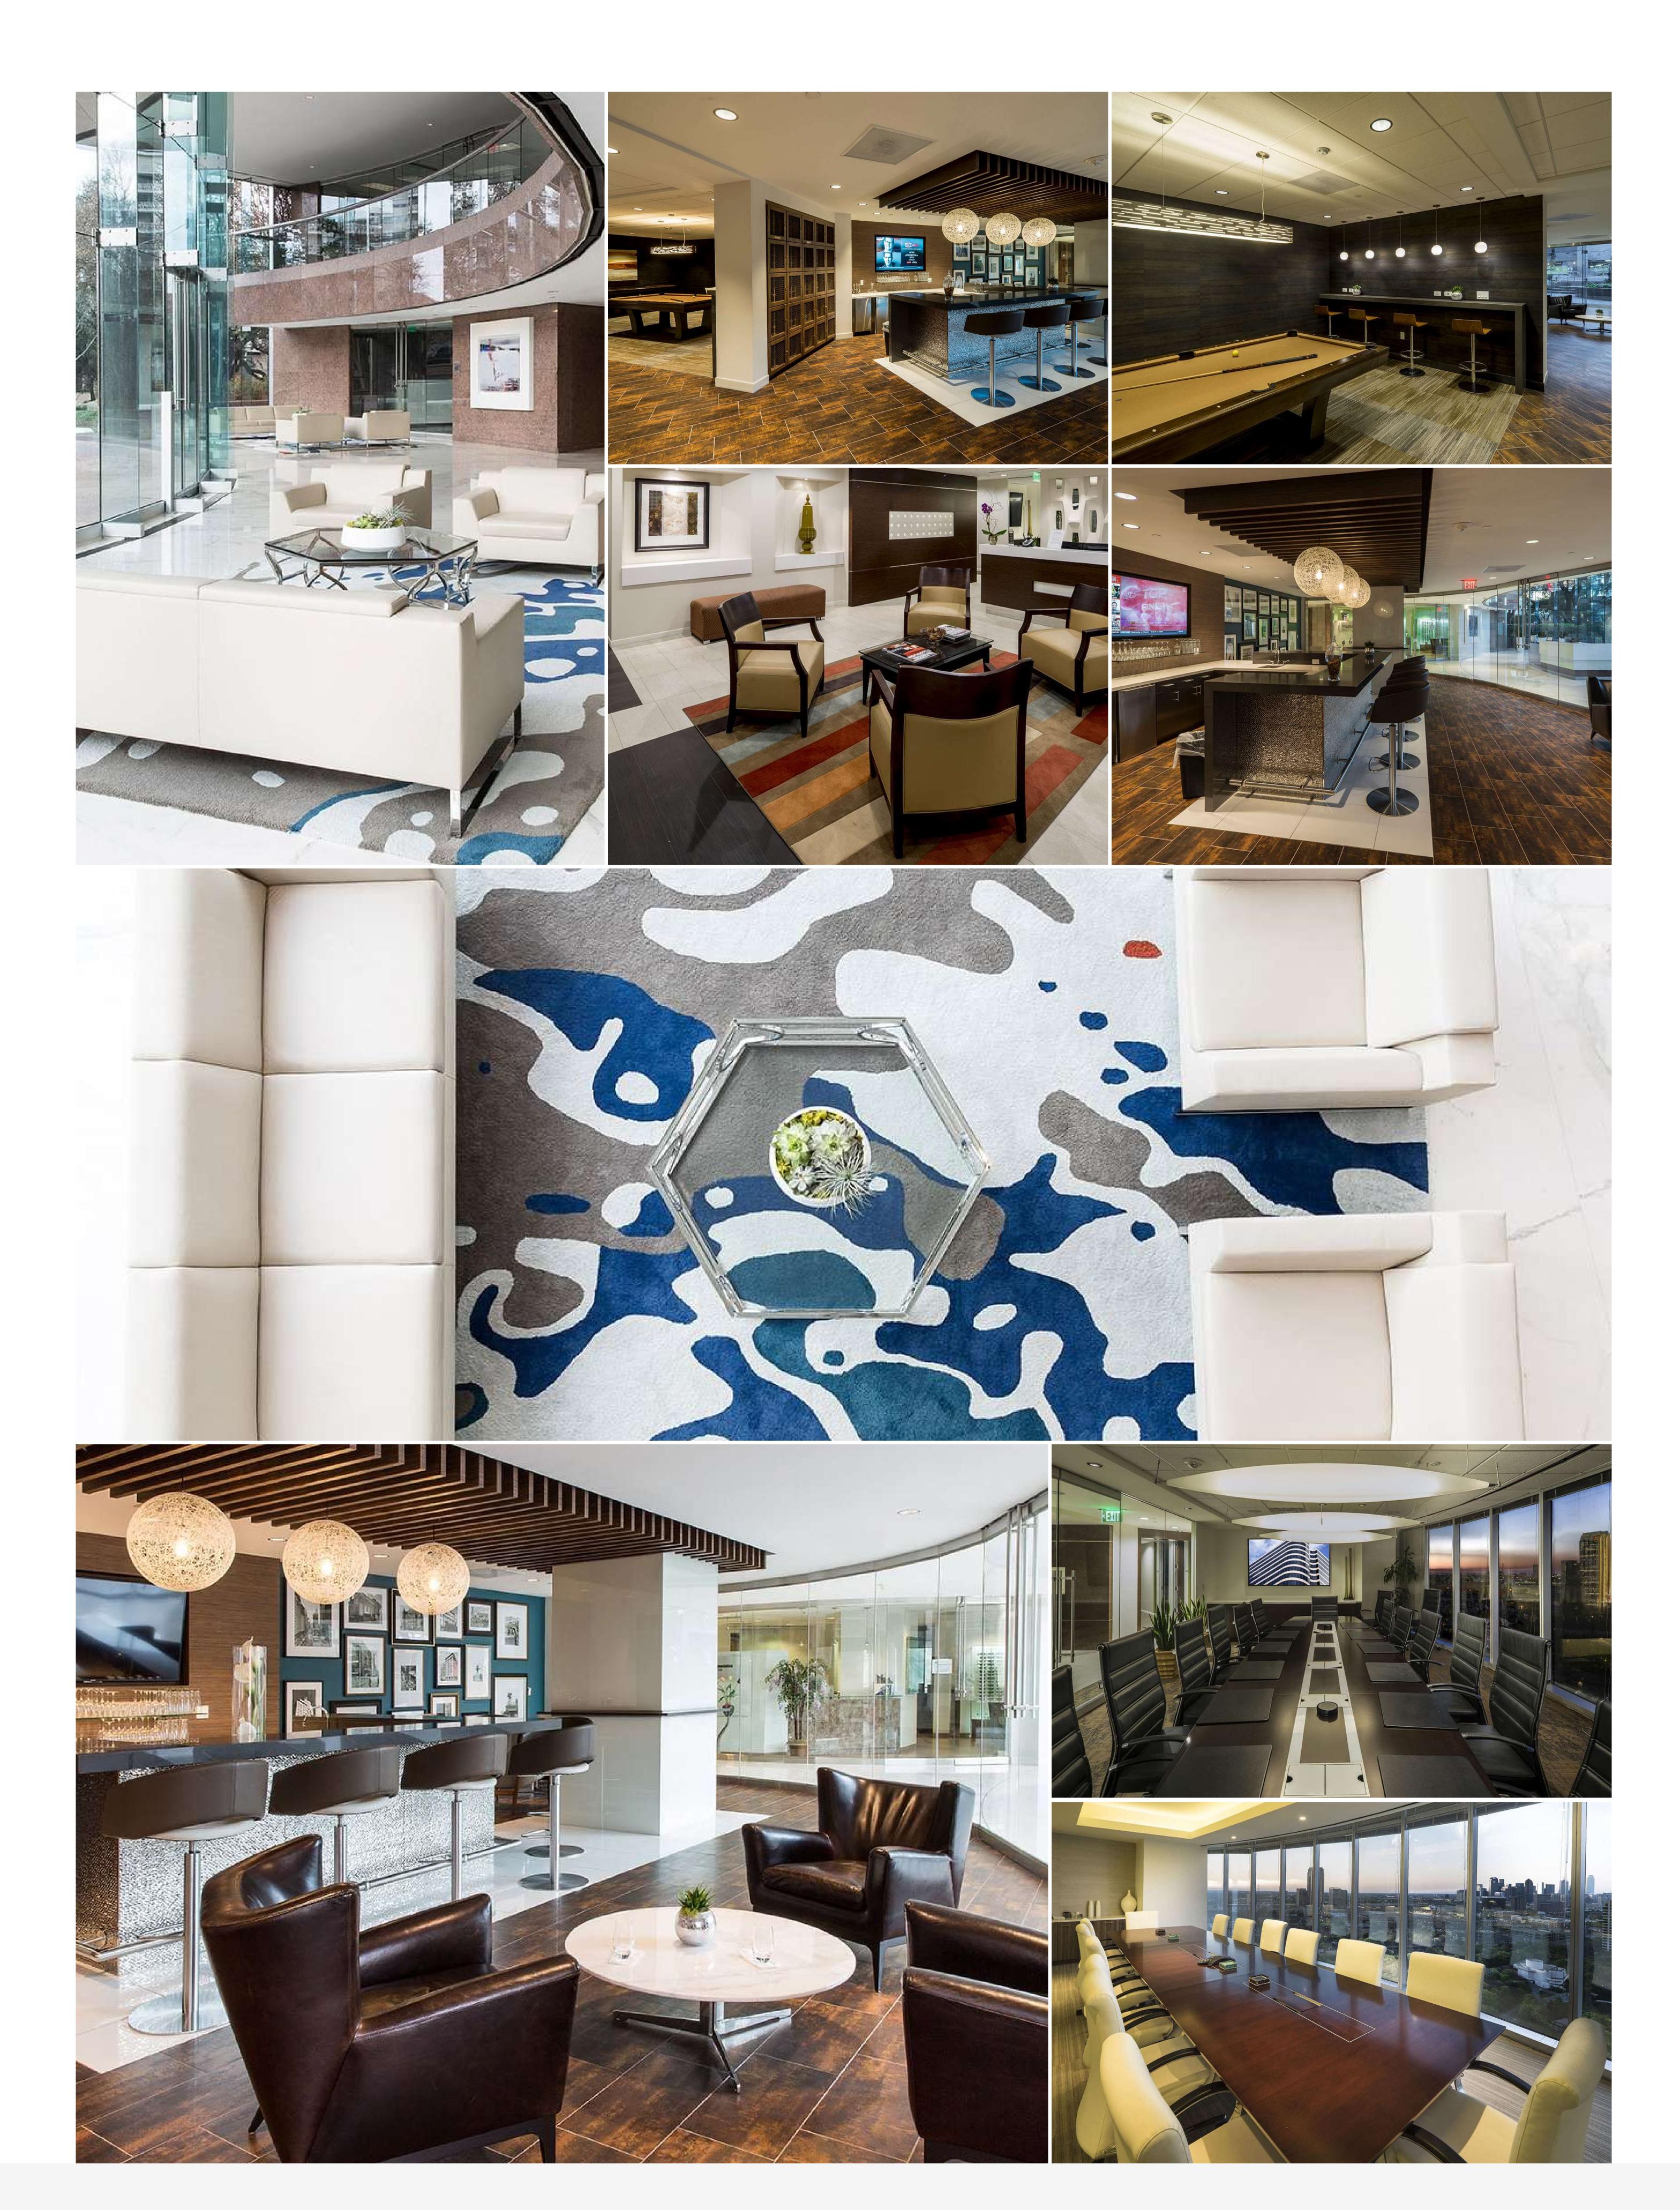

The property is also within blocks of West Village, which includes 275,000 square feet of restaurants and pedestrian-friendly retail. Its first-class amenities include onsite management, newly renovated lobby and corridors, new contemporary spec suites, newly renovated gym and deli, tenant wine bar and game room, and outdoor patio complete with fire pits.

Shopping Nearby

Entertainment Nearby

Restaurants Nearby

Tenant Lounge

| Accommodation Nearby        | Car Wash / Detail On-Site    |
|-----------------------------|------------------------------|
| Conference Center           | Event Facilities             |
| High-Speed Internet         | On-Site Café                 |
| On-Site Parking             | Outdoor Patio with Fire Pits |
| Smartphone App for Property | Wine Lockers                 |
| Banking Nearby              | Concierge Service            |
| Energy Management System    | Free Bike Sharing Program    |
| Major University Nearby     | On-Site Management Office    |
| On-Site Shoe Shine          | Security                     |
| U.S. Postal Service         |                              |