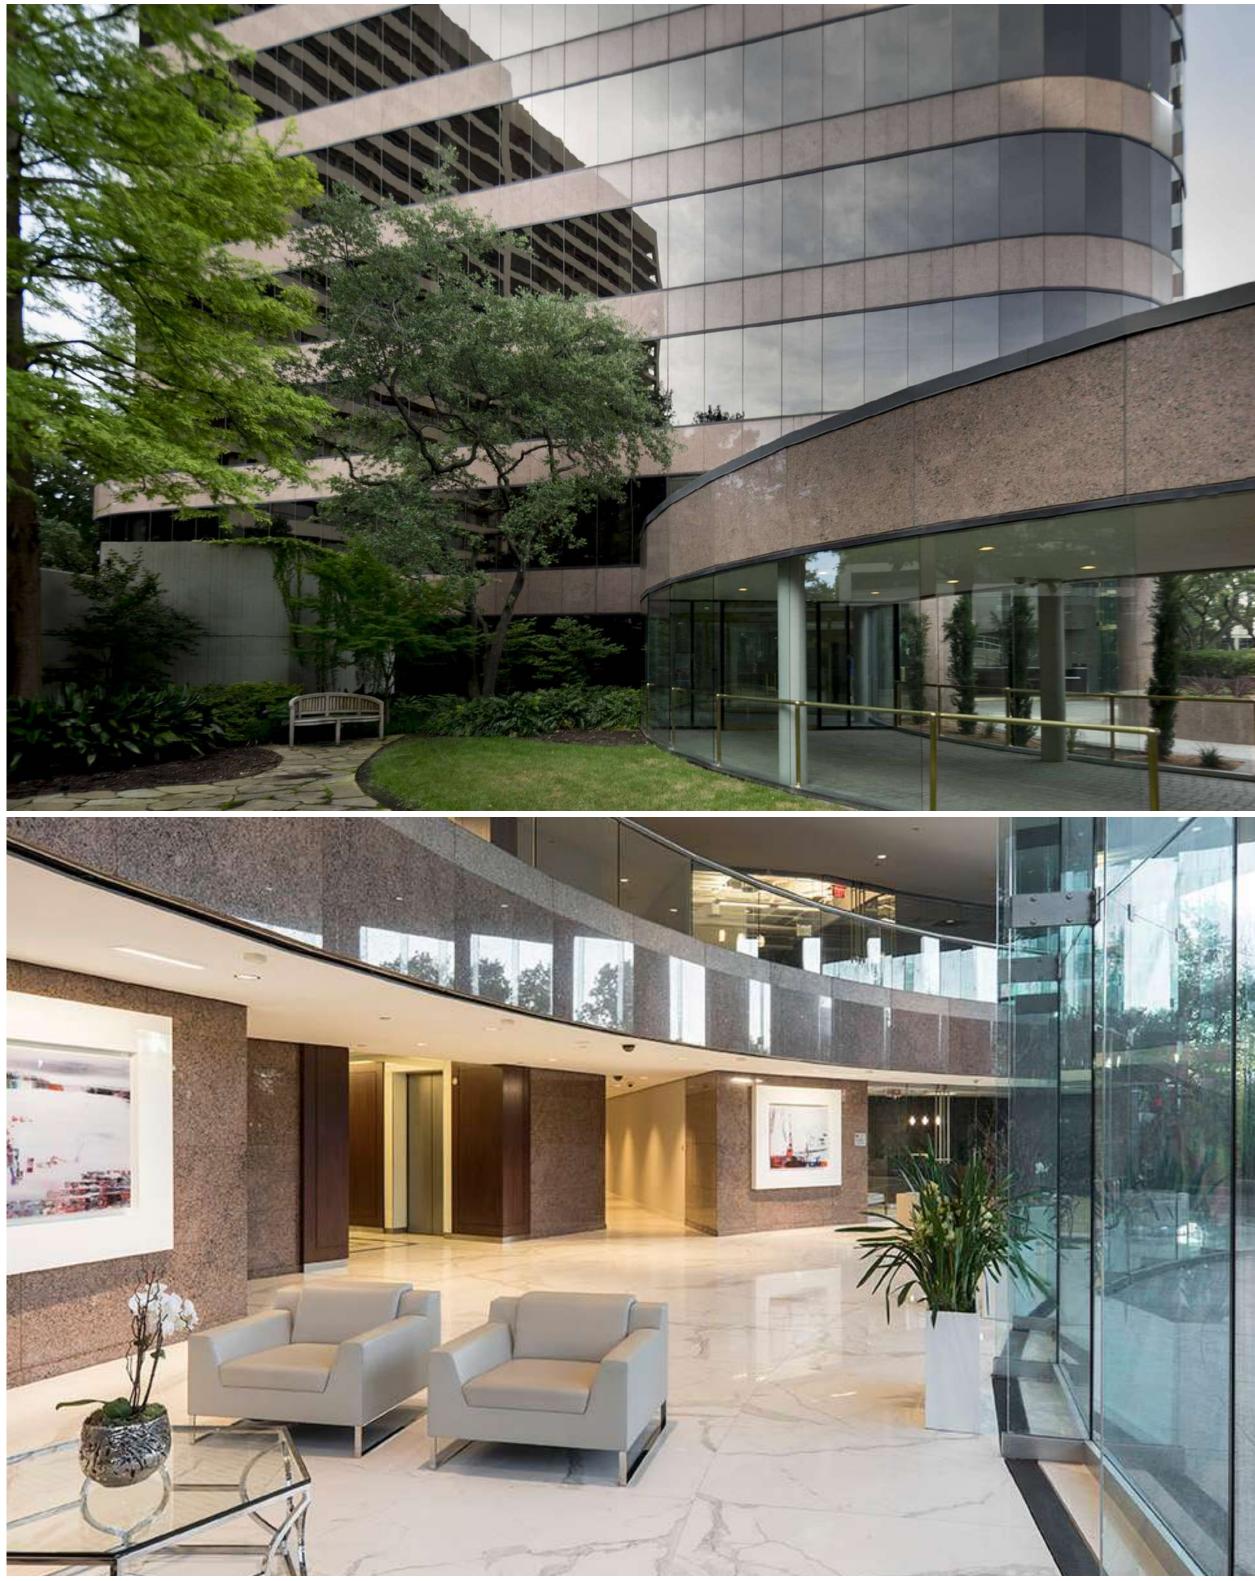

The property is also within blocks of West Village, which includes 275,000 square feet of restaurants and pedestrian-friendly retail. Its first-class amenities include onsite management, newly renovated lobby and corridors, new contemporary spec suites, newly renovated gym and deli, tenant wine bar and game room, and outdoor patio complete with fire pits.

### Why People Love this Building

The 3811 Turtle Creek property is located in the desirable Uptown market on Turtle Creek Boulevard — perhaps the most prestigious address in Dallas.

Fitness Center

Transportation Nearby