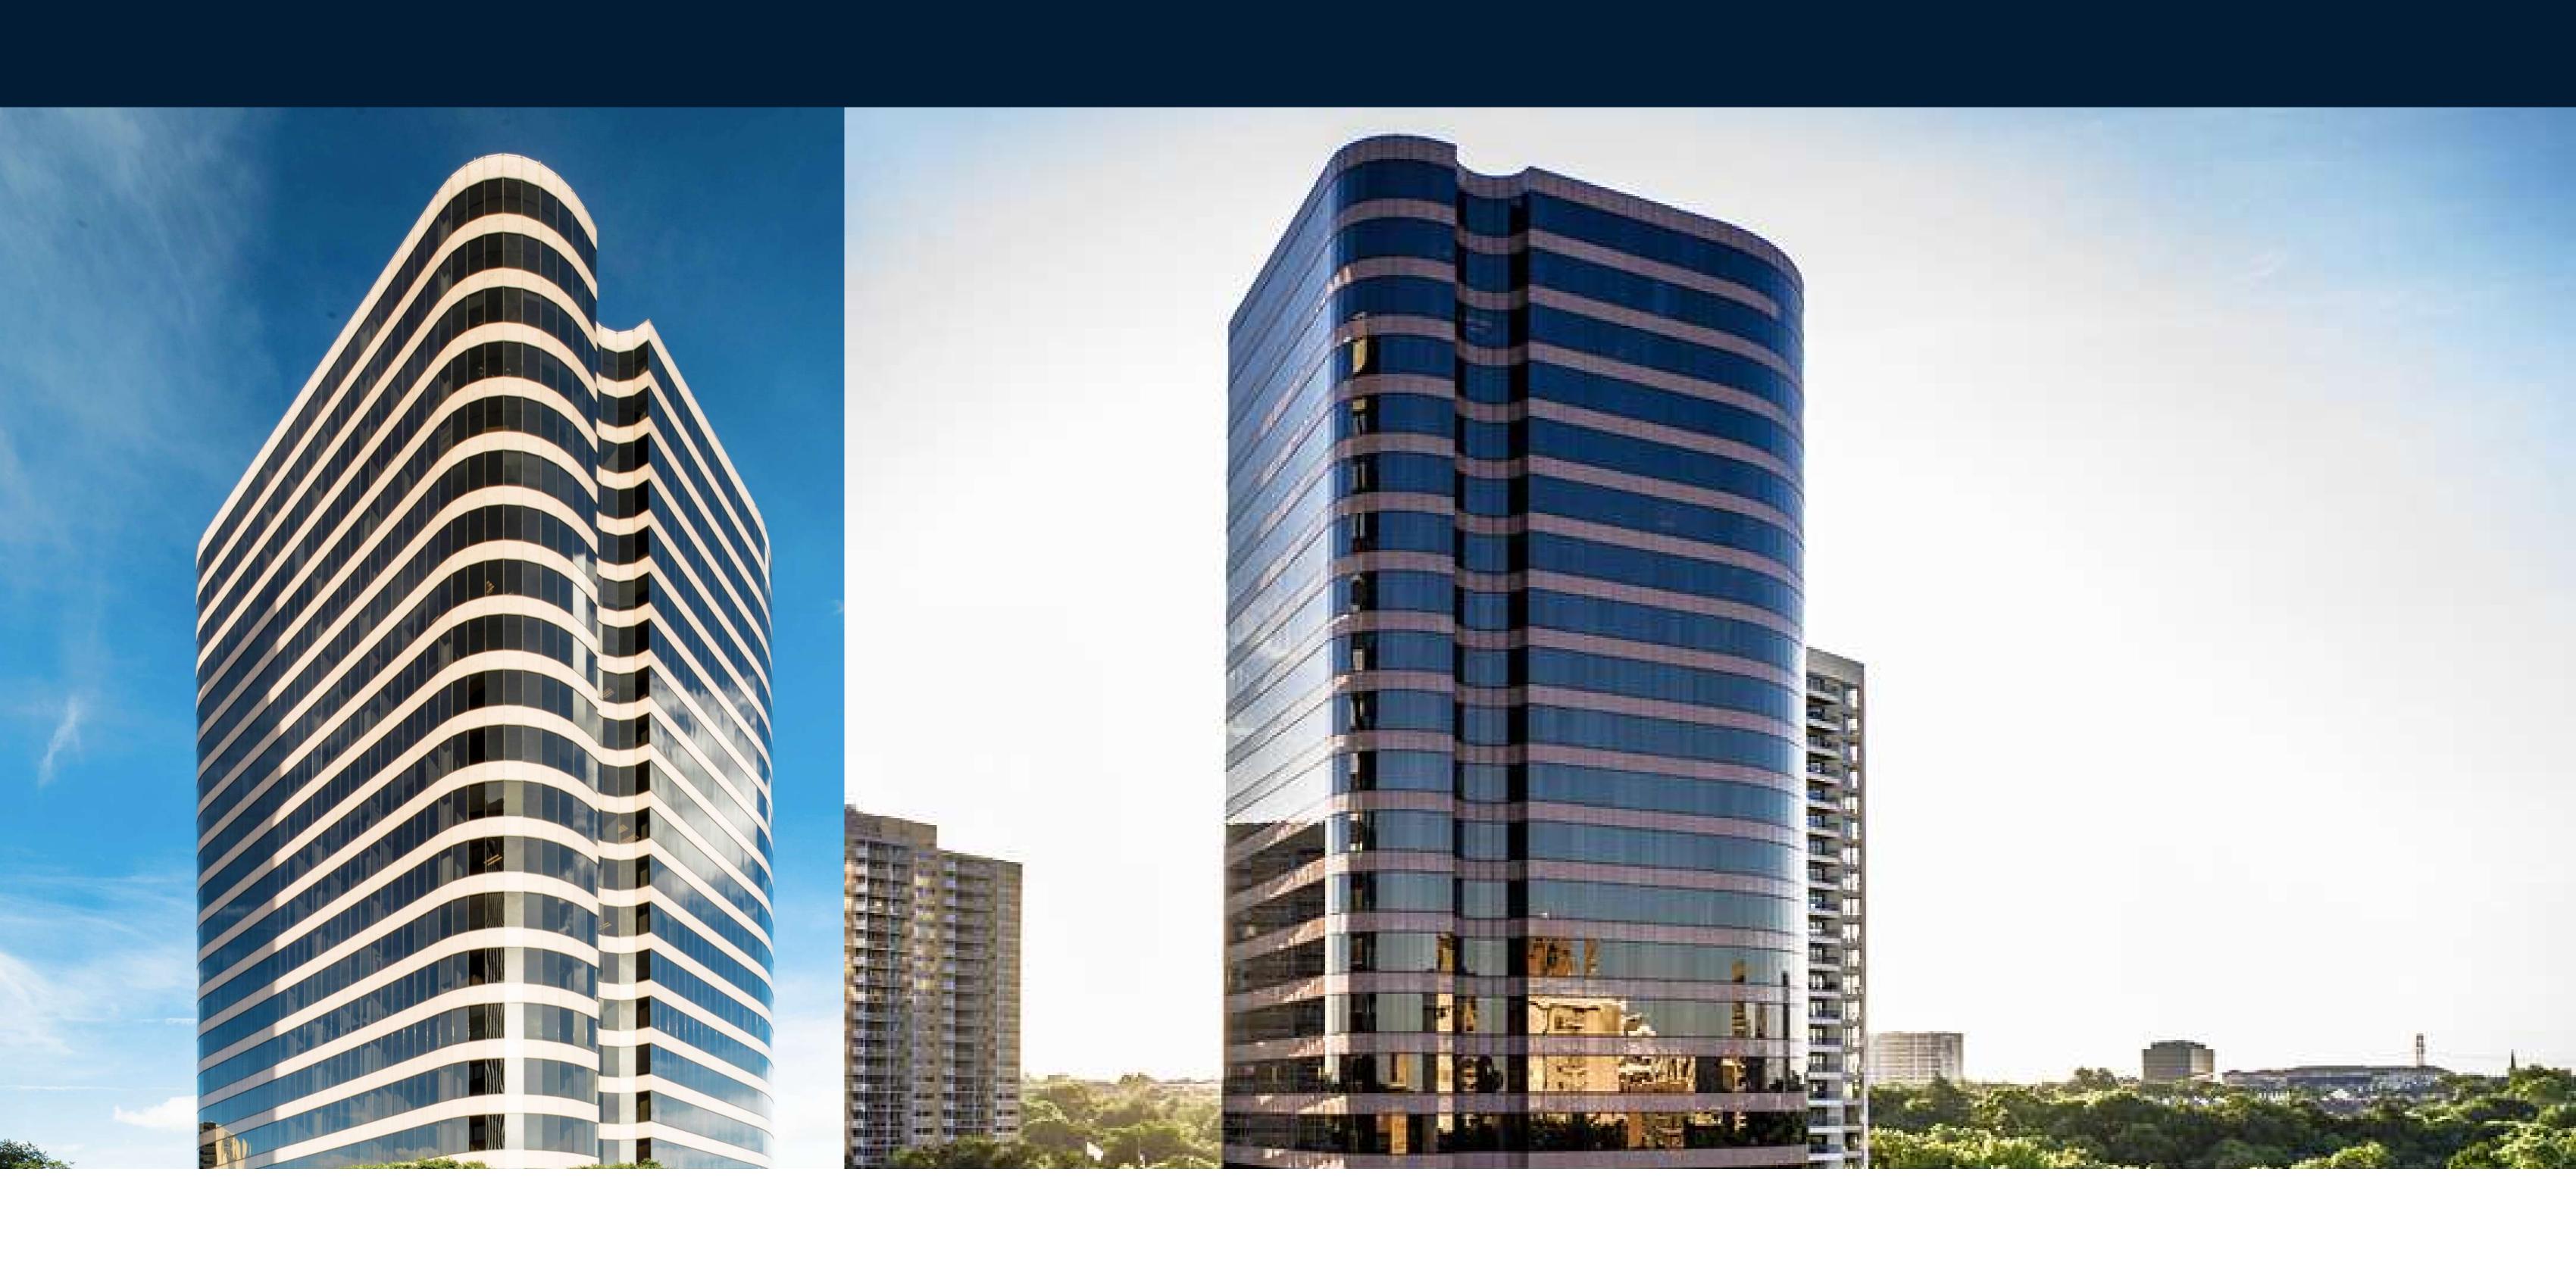

## 3811 Turtle Creek

Located on prestigious Turtle Creek
Boulevard, 3811 Turtle Creek is
Dallas' preeminent address and
location.

300,961

Rentable Square Feet

Property Type

The property offers spectacular views of downtown Dallas, Turtle Creek and the Park Cities. The property is connected to Turtle Creek Village which offers a 22,000-square-foot Fresh Market grocery store and 100,000 square feet of restaurant and entertainment-themed retail space.

The property is also within blocks of West Village, which includes 275,000 square feet of restaurants and pedestrian-friendly retail. Its first-class amenities include onsite management, newly renovated lobby and corridors, new contemporary spec suites, newly renovated gym and deli, tenant wine bar and game room, and outdoor patio complete with fire pits.

### Why People Love this Building

The 3811 Turtle Creek property is located in the desirable Uptown market on Turtle Creek Boulevard — perhaps the most prestigious address in Dallas.

Fitness Center

Transportation Nearby