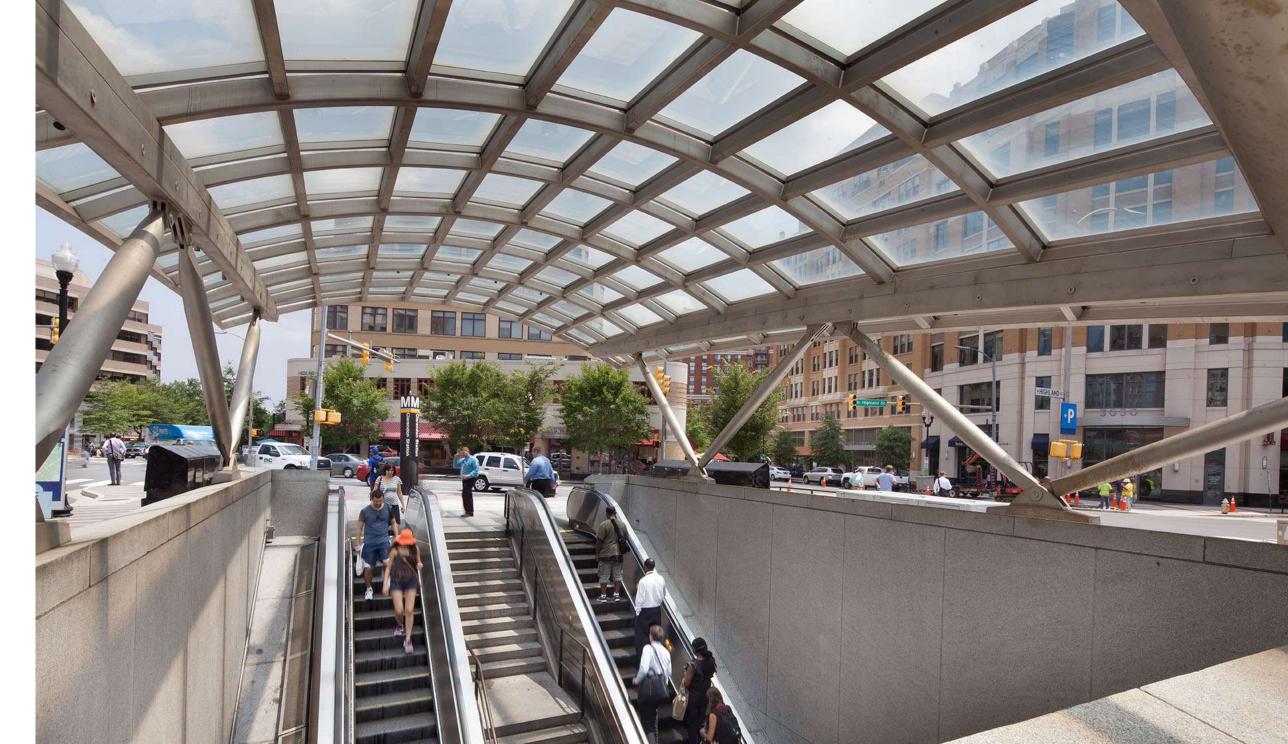

## Why People Love this Building

The building is located one block from the Clarendon Metrorail Station (Orange and Silver Lines) in a walkable urban "village" setting with over 45 restaurants and 35 other retailers within easy walking distance.