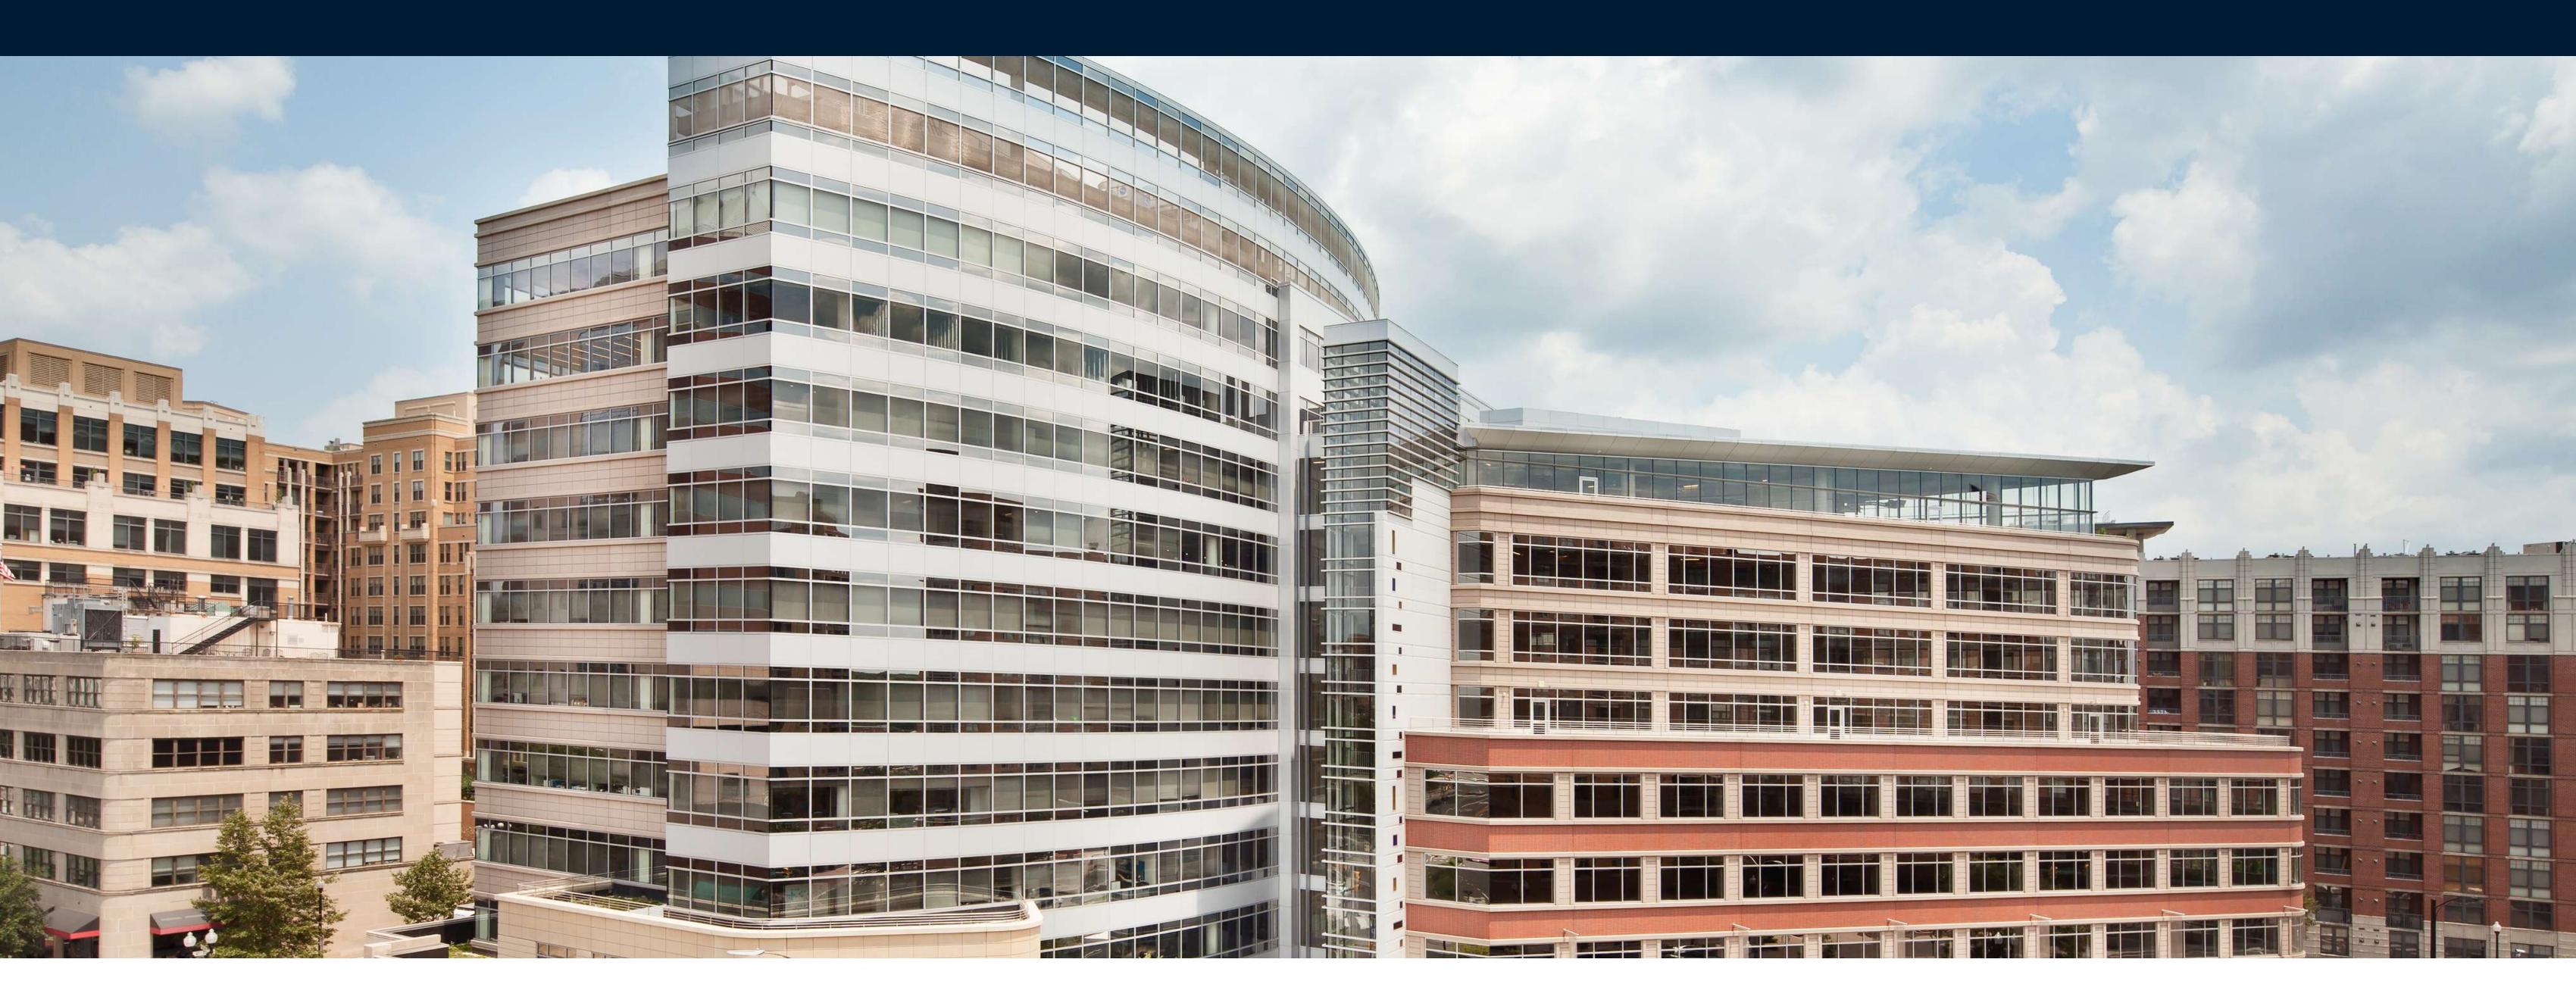

# 3003 Washington Blvd.

3003 Washington Boulevard is a 10story, multi-tenant LEED Gold certified Class A office building located in the Clarendon neighborhood within the R-B Corridor market in Northern Virginia.

## The 211,054-square-foot property is approximately 2 miles from Washington, D.C., and is situated on a significantly higher elevation than the rest of the area.

It provides superior views of the Washington Monument, U.S. Capitol, and National Cathedral from the upper levels and roof deck of the building. Amenities at the property include a four season rooftop terrace, fitness center, on-site car care facility, on-site property management office, private exterior balcony on the second floor and over 16,000 square feet of fully leased retail space.