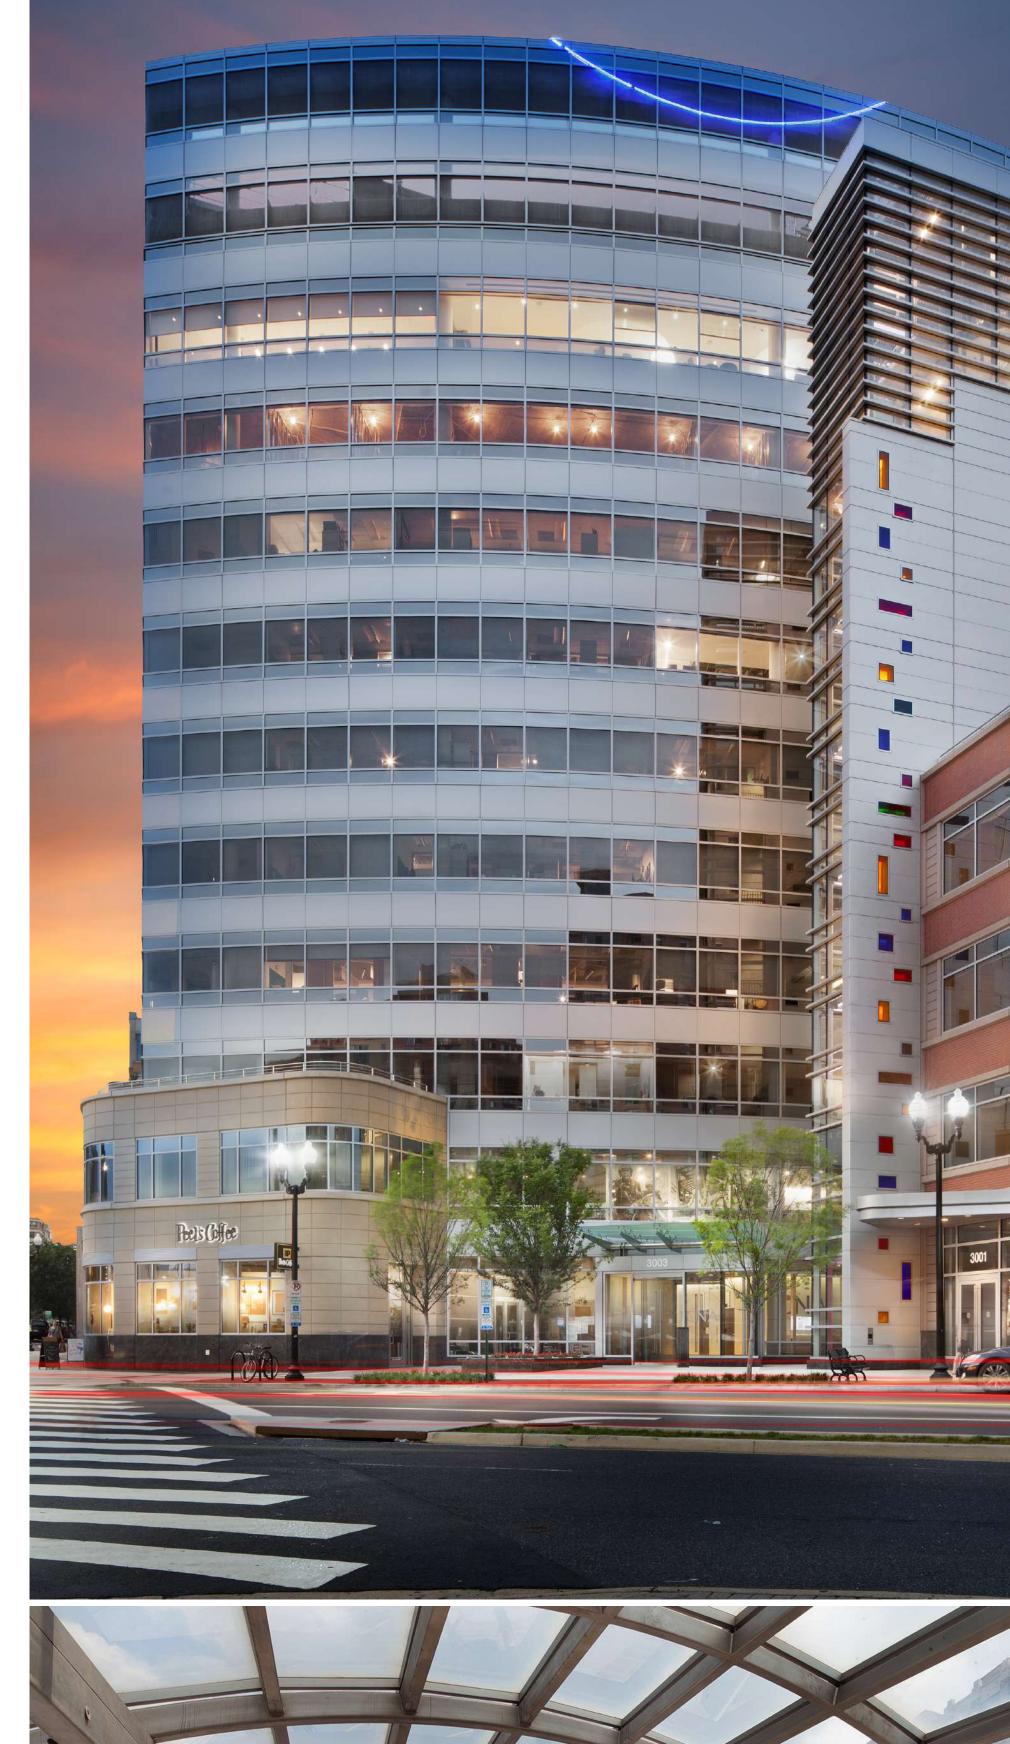

# 3003 Washington Blvd.

3003 Washington Boulevard is a 10story, multi-tenant LEED Gold certified Class A office building located in the Clarendon neighborhood within the R-B Corridor market in Northern Virginia.

## The 211,054-square-foot property is approximately 2 miles from Washington, D.C., and is situated on a significantly higher elevation than the rest of the area.

It provides superior views of the Washington Monument, U.S. Capitol, and National Cathedral from the upper levels and roof deck of the building. Amenities at the property include a four season rooftop terrace, fitness center, on-site car care facility, on-site property management office, private exterior balcony on the second floor and over 16,000 square feet of fully leased retail space.

## Why People Love this Building

The building is located one block from the Clarendon Metrorail Station (Orange and Silver Lines) in a walkable urban "village" setting with over 45 restaurants and 35 other retailers within easy walking distance.