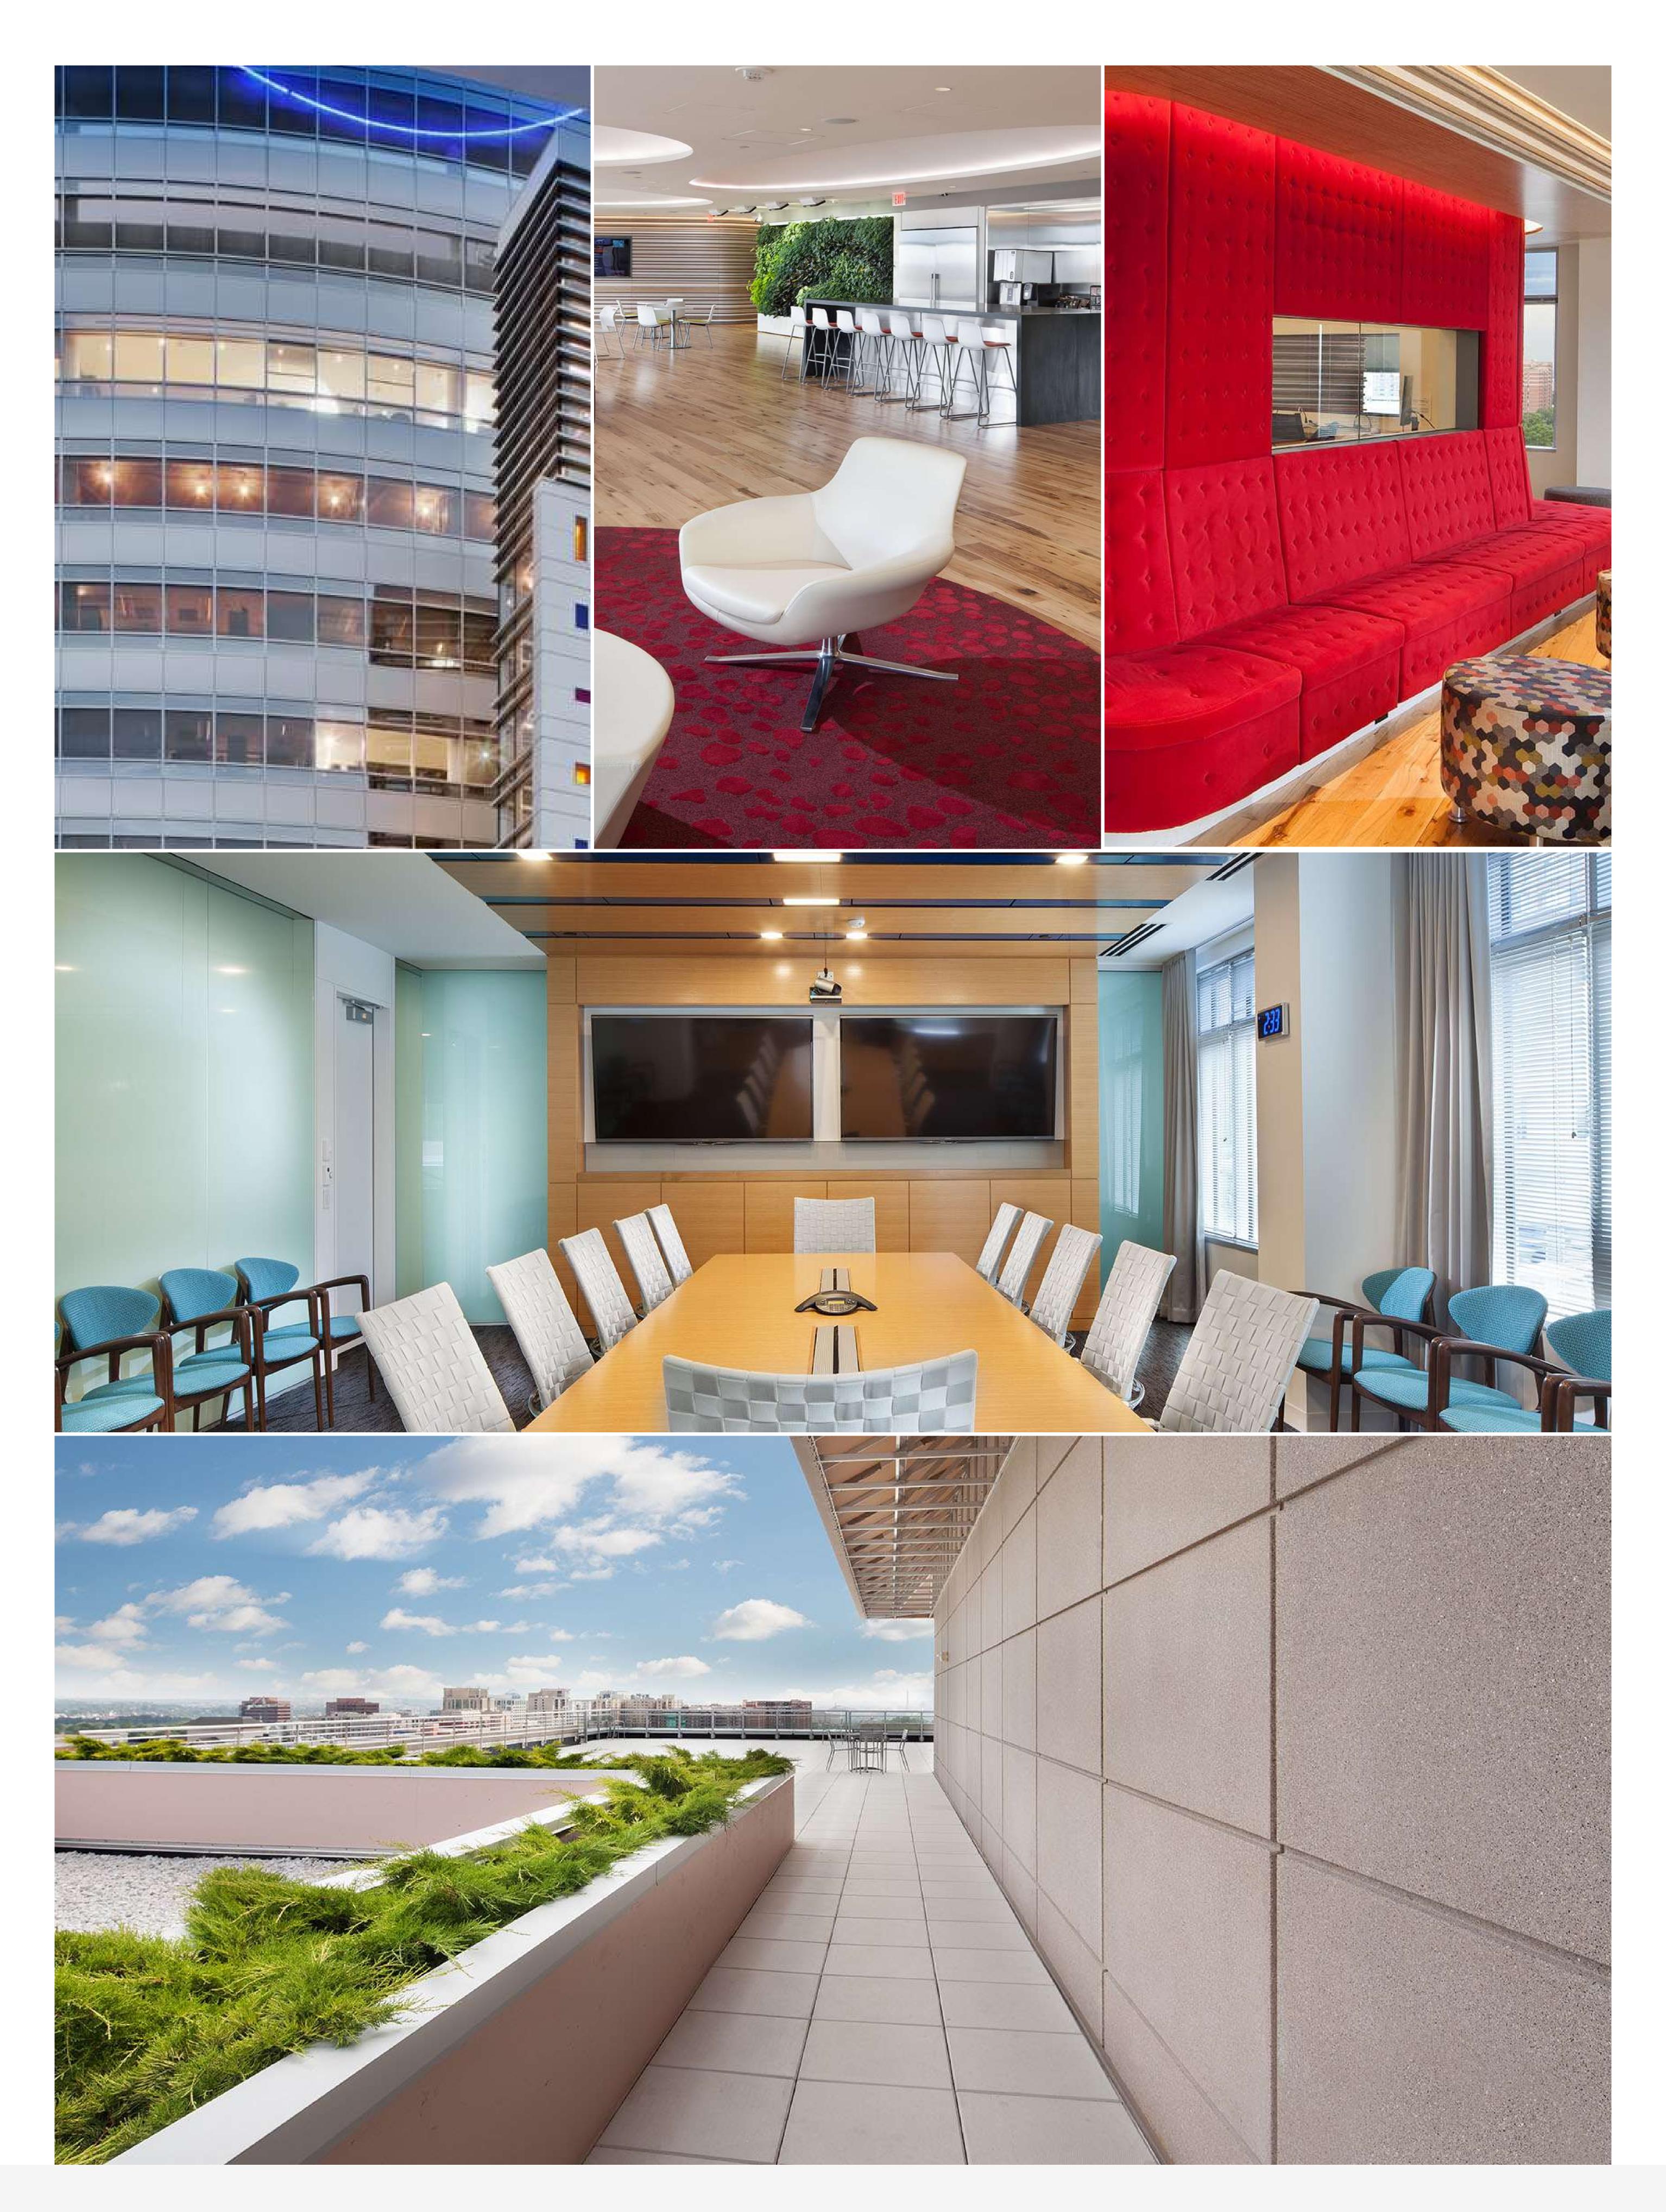

## The 211,054-square-foot property is approximately 2 miles from Washington, D.C., and is situated on a significantly higher elevation than the rest of the area.

It provides superior views of the Washington Monument, U.S. Capitol, and National Cathedral from the upper levels and roof deck of the building. Amenities at the property include a four season rooftop terrace, fitness center, on-site car care facility, on-site property management office, private exterior balcony on the second floor and over 16,000 square feet of fully leased retail space.

Fitness Center

Transportation Nearby

Shopping Nearby

Entertainment Nearby

Restaurants Nearby

On-Site Parking

| Accommodation Nearby     | Bike Storage              |  |
|--------------------------|---------------------------|--|
| Day Care Center Nearby   | EV Car Charging Stations  |  |
| Freeway Access           | Major University Nearby   |  |
| On-Site Storage          | U.S. Postal Service       |  |
| Banking Nearby           | Concierge Service         |  |
| Energy Management System | Event Facilities          |  |
| High-Speed Internet      | On-Site Management Office |  |
| Rooftop View Terrace     |                           |  |