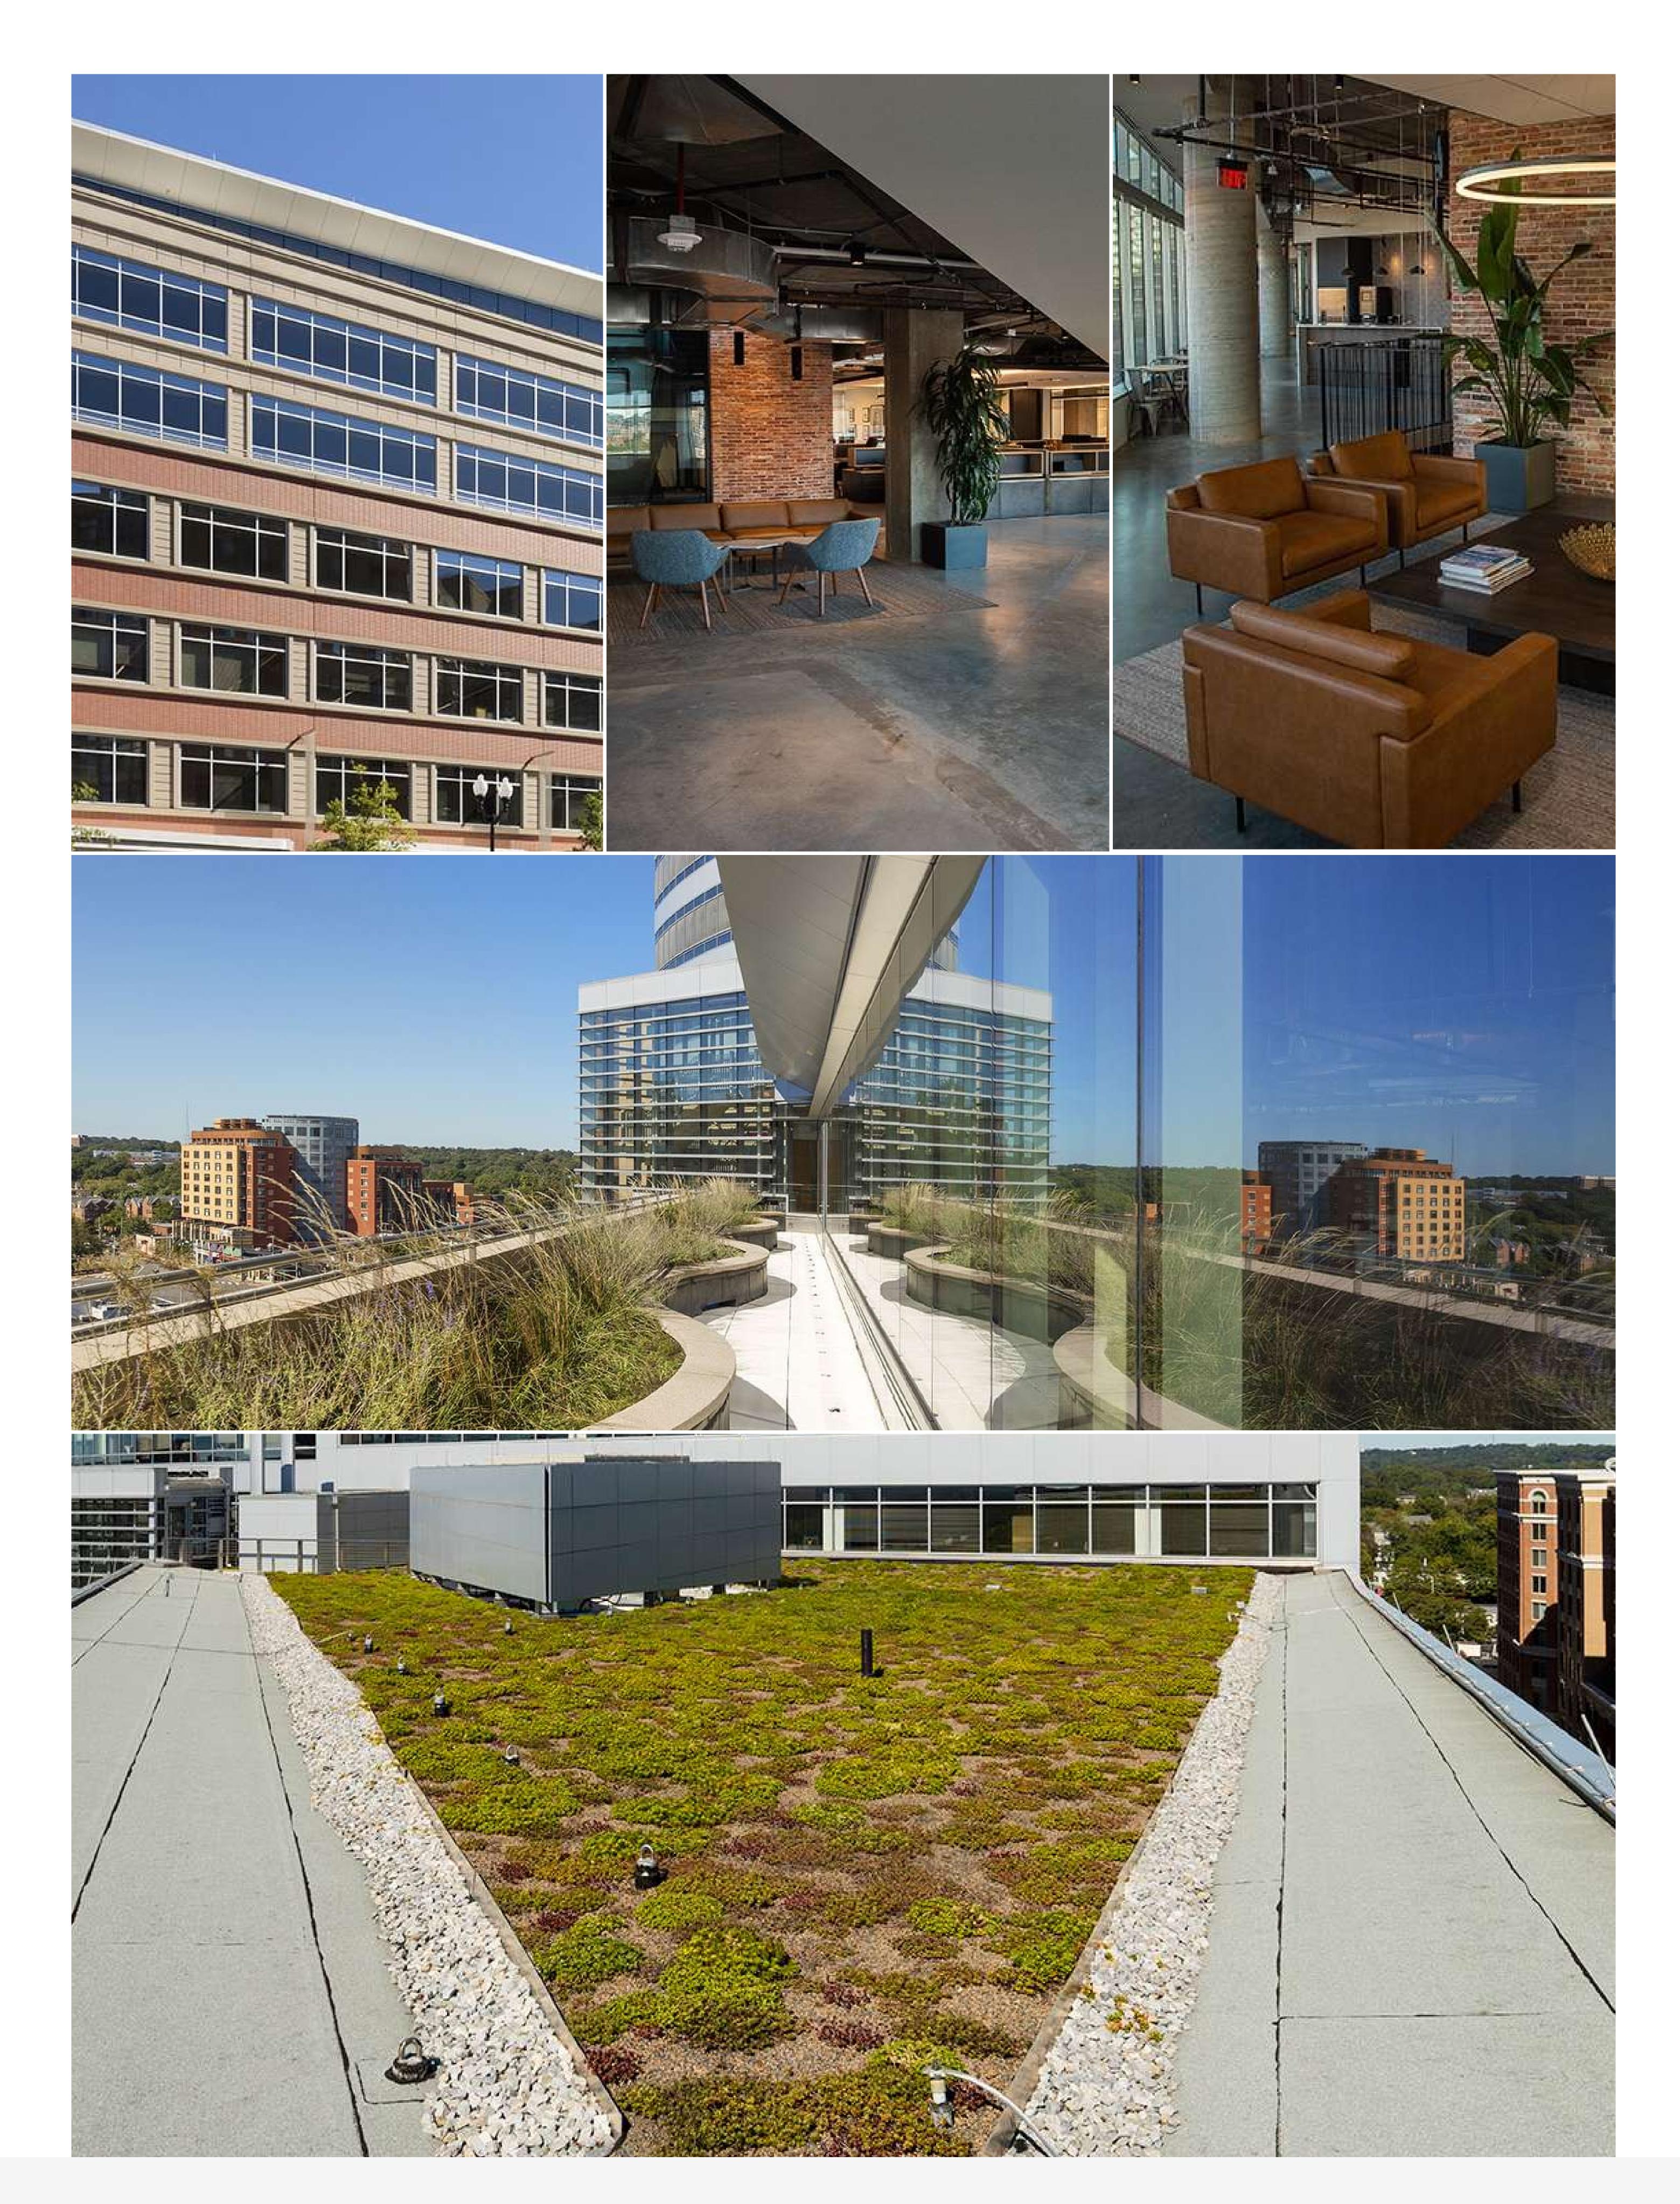

### Why People Love this Building

3001 Washington Blvd and 3003 Washington Blvd share the parking garage, fitness center, and exterior amenities. Current retail amenities in the complex include a restaurant, a coffee shop, a hair salon, and multiple workout studios each offering barre, yoga, or HIIT performance.

Fitness Center

Transportation Nearby

Shopping Nearby

Entertainment Nearby

Restaurants Nearby

High-Speed Internet

| Accommodation Nearby     | Bike Storage              |  |
|--------------------------|---------------------------|--|
| Day Care Center Nearby   | EV Car Charging Stations  |  |
| Freeway Access           | On-Site Parking           |  |
| On-Site Storage          | U.S. Postal Service       |  |
| Banking Nearby           | Concierge Service         |  |
| Energy Management System | Event Facilities          |  |
| Major University Nearby  | On-Site Management Office |  |
| Rooftop View Terrace     |                           |  |