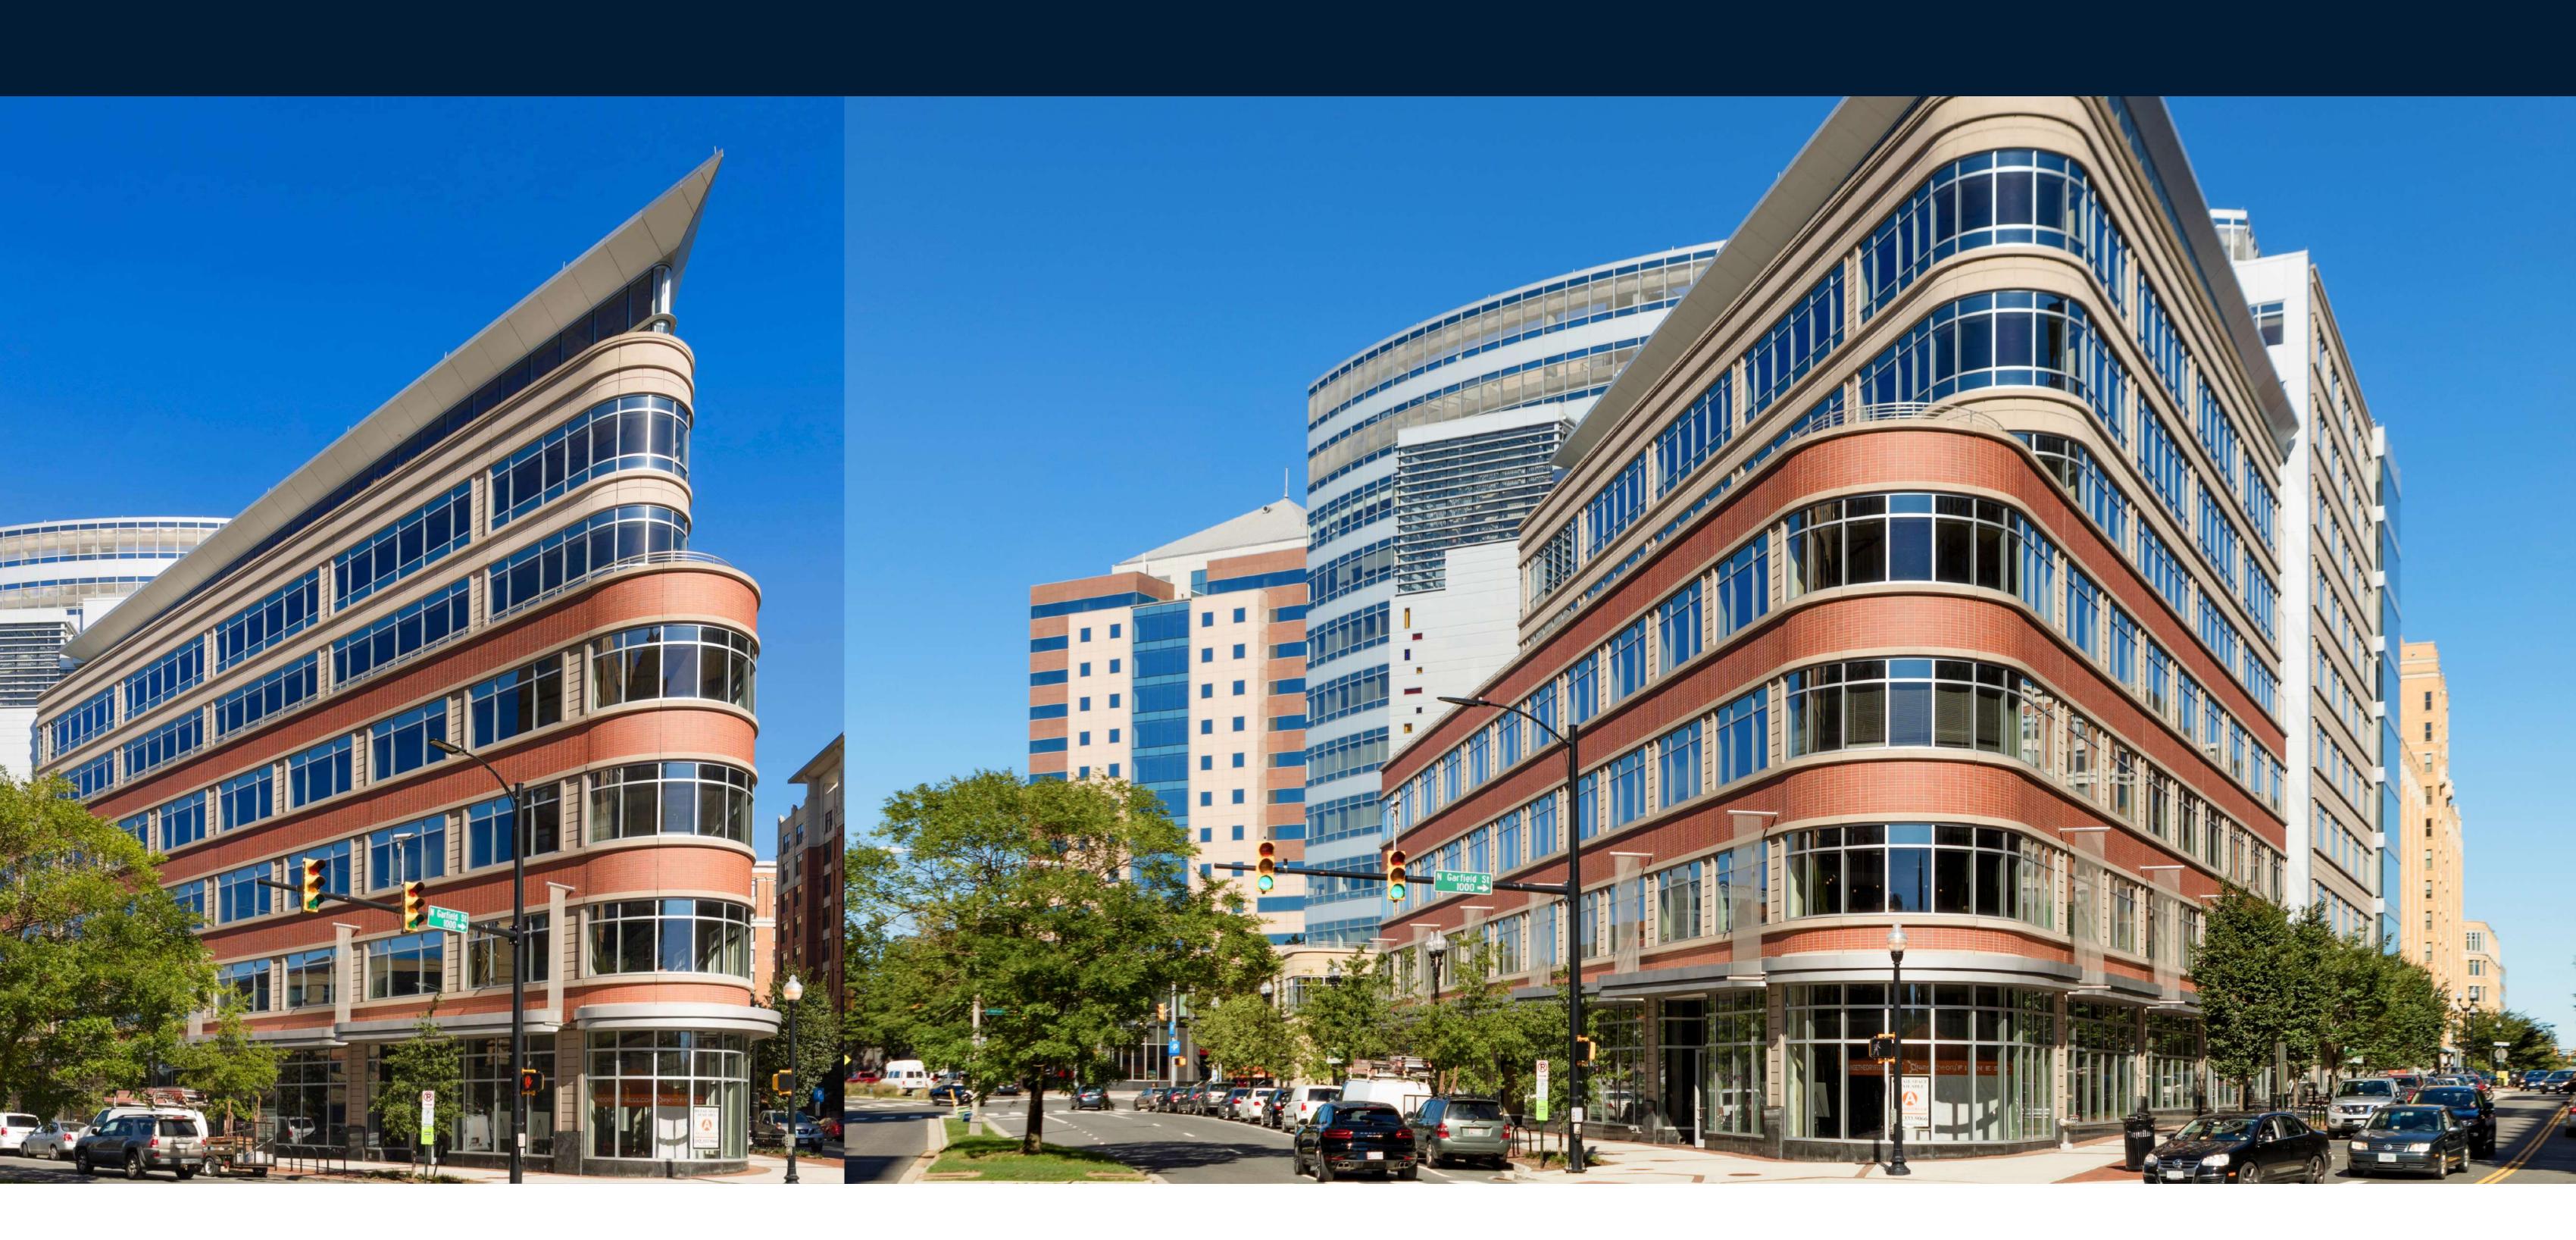

# 3001 Washington Blvd.

3001 Washington Boulevard is an 8-story, multi-tenant LEED Gold certified Class A office building located in the Clarendon neighborhood within the R-B Corridor market in Northern Virginia.

94,836

Rentable Square Feet

Property Type

The façade of 3001 Washington Blvd is sculpted-brick and reflects a modern, streamlined aesthetic with private, exterior balconies on the 5th and 8th floors.

The 94,836-square-foot-property is physically connected to 3003 Washington Blvd and boasts the same proximity to Washington D.C. and superior views of national monuments.

| LOCATION         | Arlington, Virginia | NO. OF STORIES | 8      |
|------------------|---------------------|----------------|--------|
| PROPERTY TYPE    | Office              | SQUARE FOOTAGE | 94,836 |
| NO. OF BUILDINGS | 1                   |                |        |

## 3001 Washington Boulevard Arlington, Virginia 22201