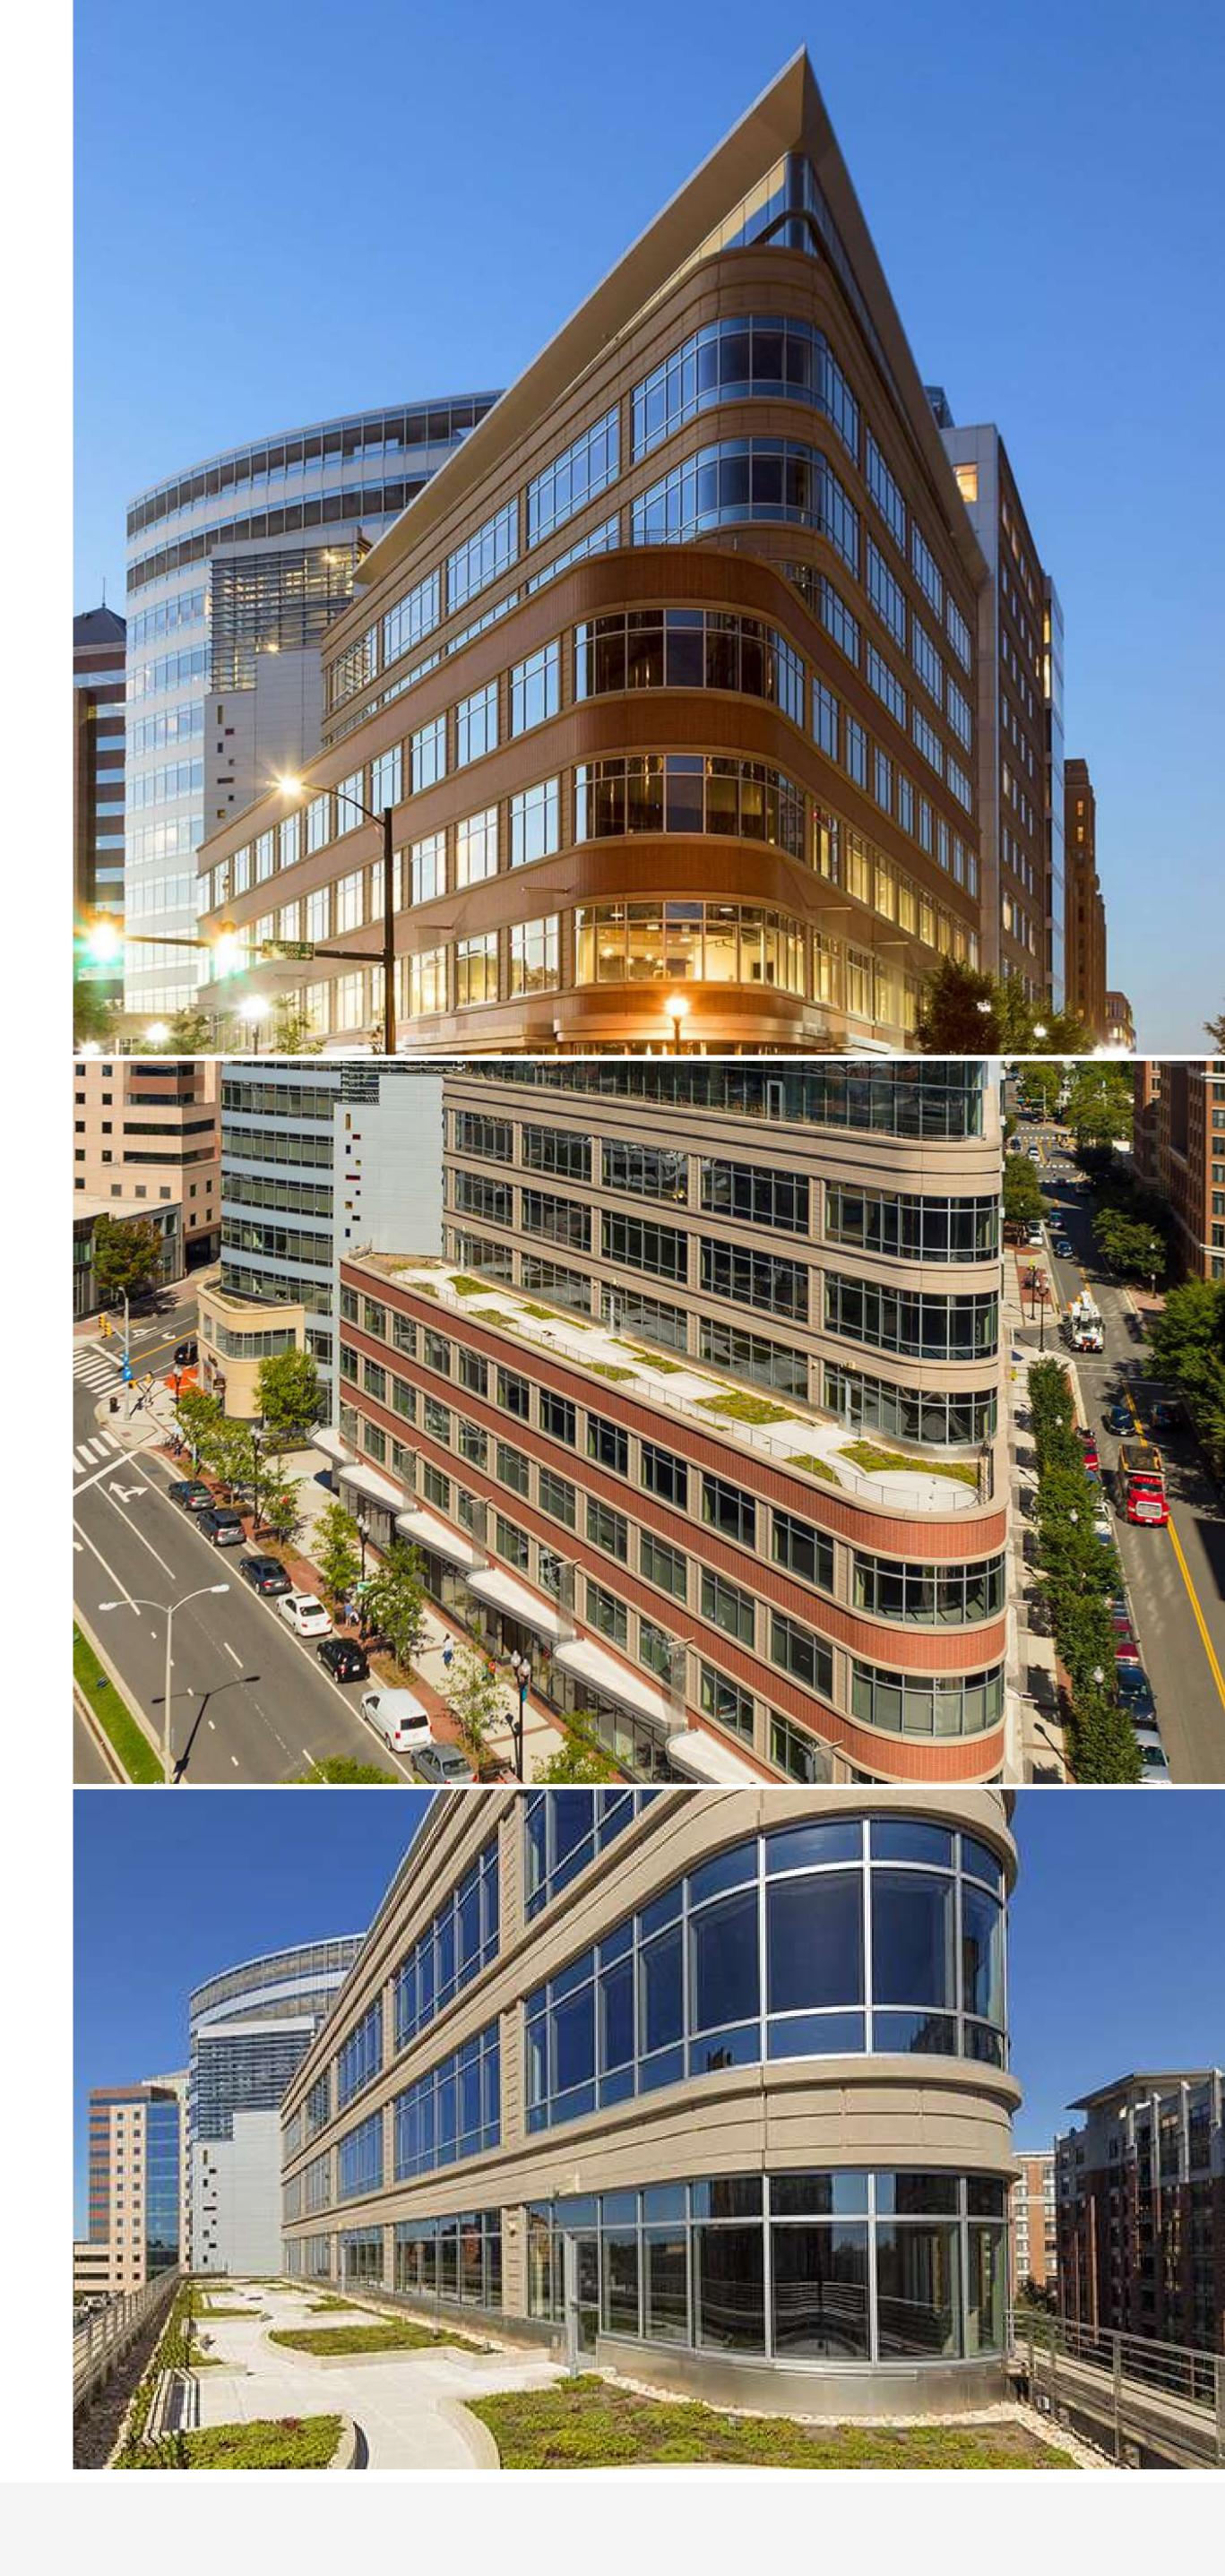

# 3001 Washington Blvd.

3001 Washington Boulevard is an 8-story, multi-tenant LEED Gold certified Class A office building located in the Clarendon neighborhood within the R-B Corridor market in Northern Virginia.

94,836

Rentable Square Feet

Property Type

The façade of 3001 Washington Blvd is sculpted-brick and reflects a modern, streamlined aesthetic with private, exterior balconies on the 5th and 8th floors.

The 94,836-square-foot-property is physically connected to 3003 Washington Blvd and boasts the same proximity to Washington D.C. and superior views of national monuments.

| LOCATION         | Arlington, Virginia | NO. OF STORIES | 8      |
|------------------|---------------------|----------------|--------|
| PROPERTY TYPE    | Office              | SQUARE FOOTAGE | 94,836 |
| NO. OF BUILDINGS | 1                   |                |        |