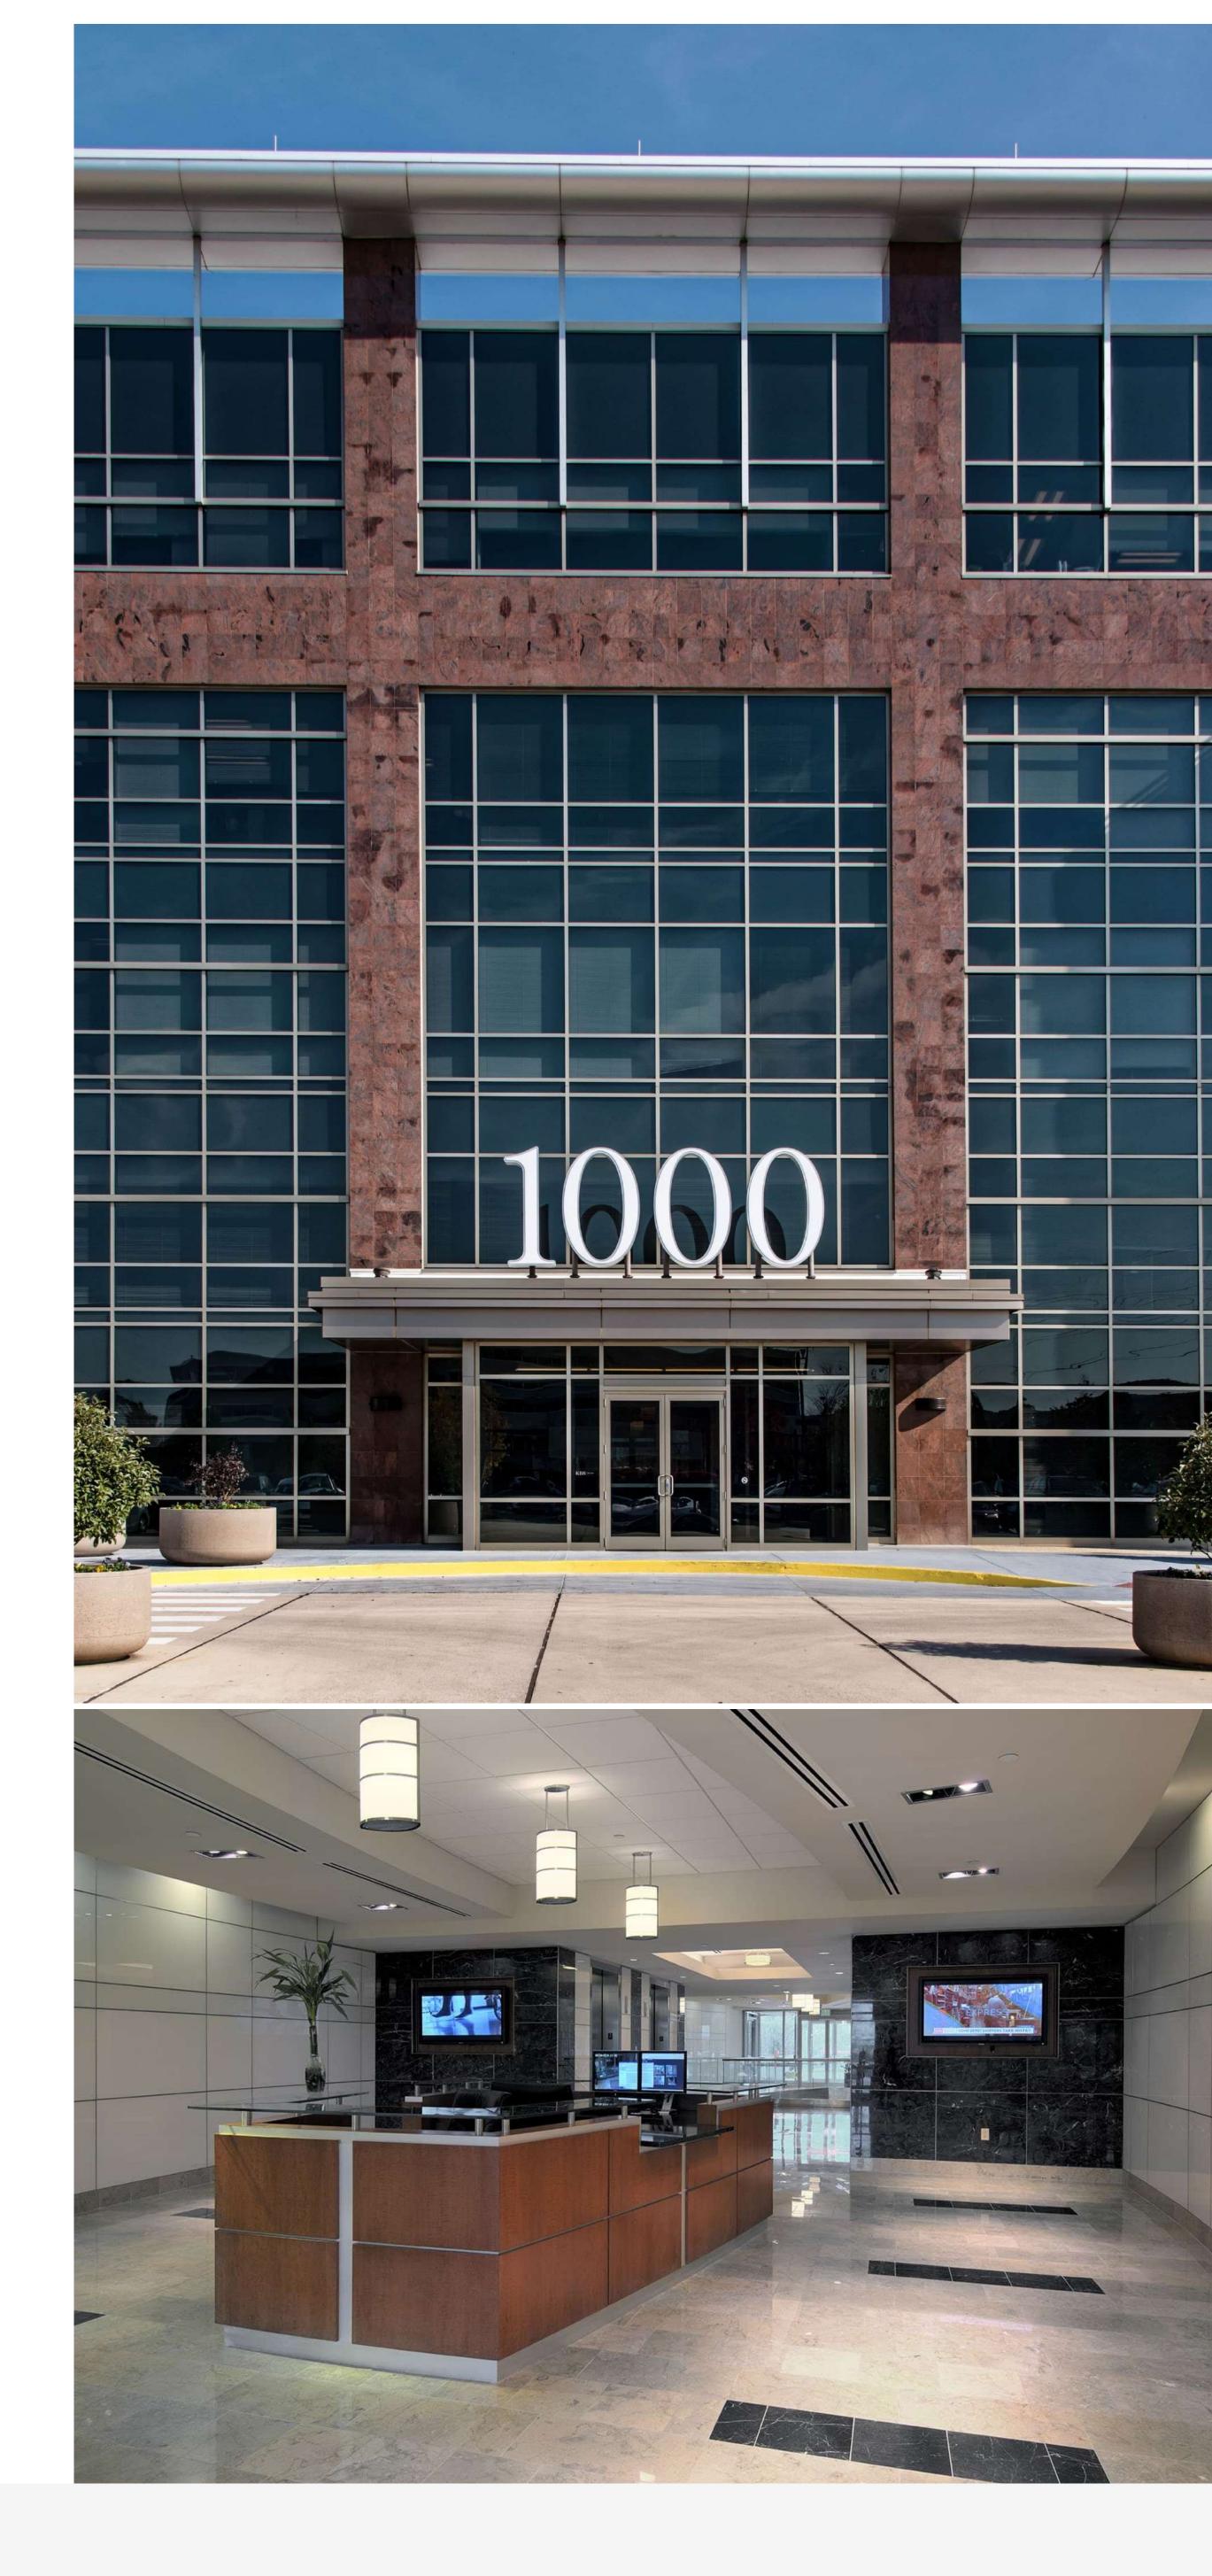

# 1000 Continental

1000 Continental is a 205,424-square-foot property with exceptional highway access to I-76, the PA
Turnpike and Routes 202 and 422.

205,424

Rentable Square Feet

Office

Property Type

The property is convenient to the King of Prussia Mall, Wegmans, and the newly constructed King of Prussia Town Center. The property is located at the intersection of the Pennsylvania Turnpike (I-276) and I-76 in King of Prussia. Access to and from both highways is direct and available in each direction.

## 1000 Continental Drive King of Prussia, PA 19406