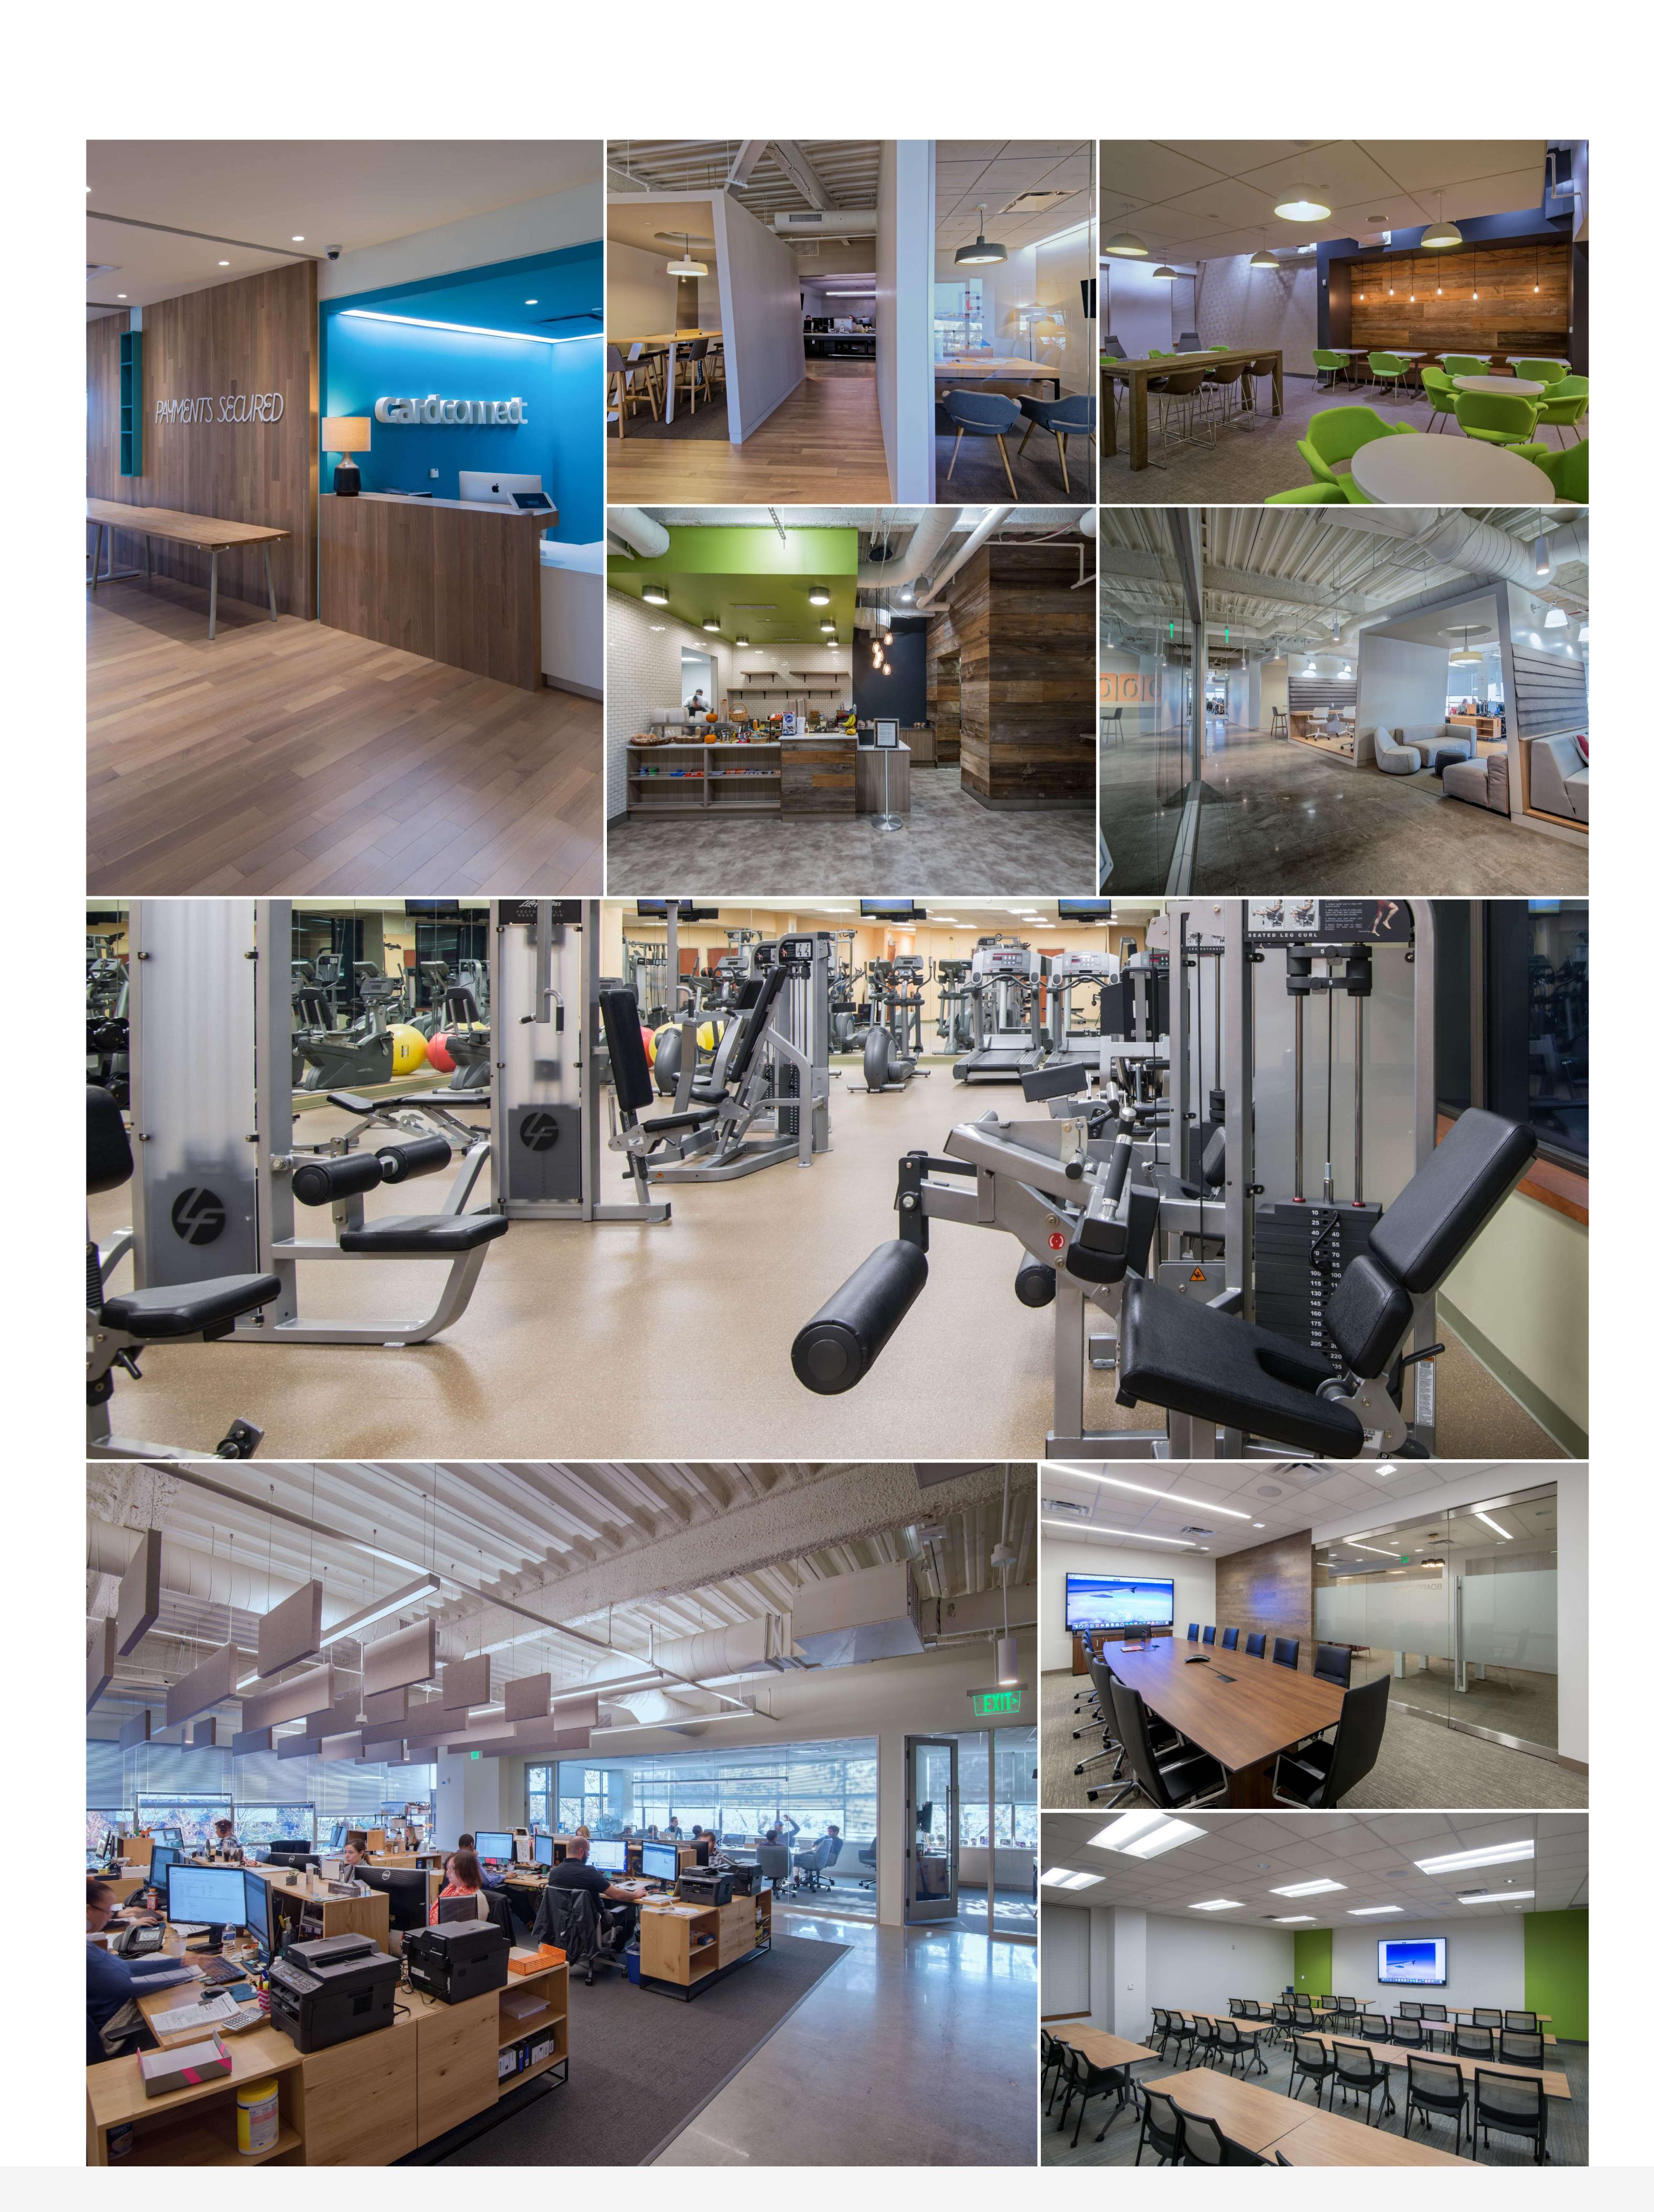

## Why People Love this Building

1000 Continental provides tenants with a gourmet café, corporate conference center, fitness center, and tenant lounge. All common areas have been outfitted with Wi-Fi and television monitors are located throughout the first and second floor lobbies. A private commuter shuttle transports employees to and from the Strafford Train Station and complimentary electric vehicle charging stations are onsite.

Transportation Nearby

Shopping Nearby

Entertainment Nearby

Restaurants Nearby

Tenant Lounge

| Accommodation Nearby | Amenity Shuttle           |  |
|----------------------|---------------------------|--|
| Banking Nearby       | Bike Storage              |  |
| Concierge Service    | Energy Management System  |  |
| Conference Center    | EV Car Charging Stations  |  |
| Freeway Access       | High-Speed Internet       |  |
| On-Site Parking      | On-Site Management Office |  |
| Security             | U.S. Postal Service       |  |