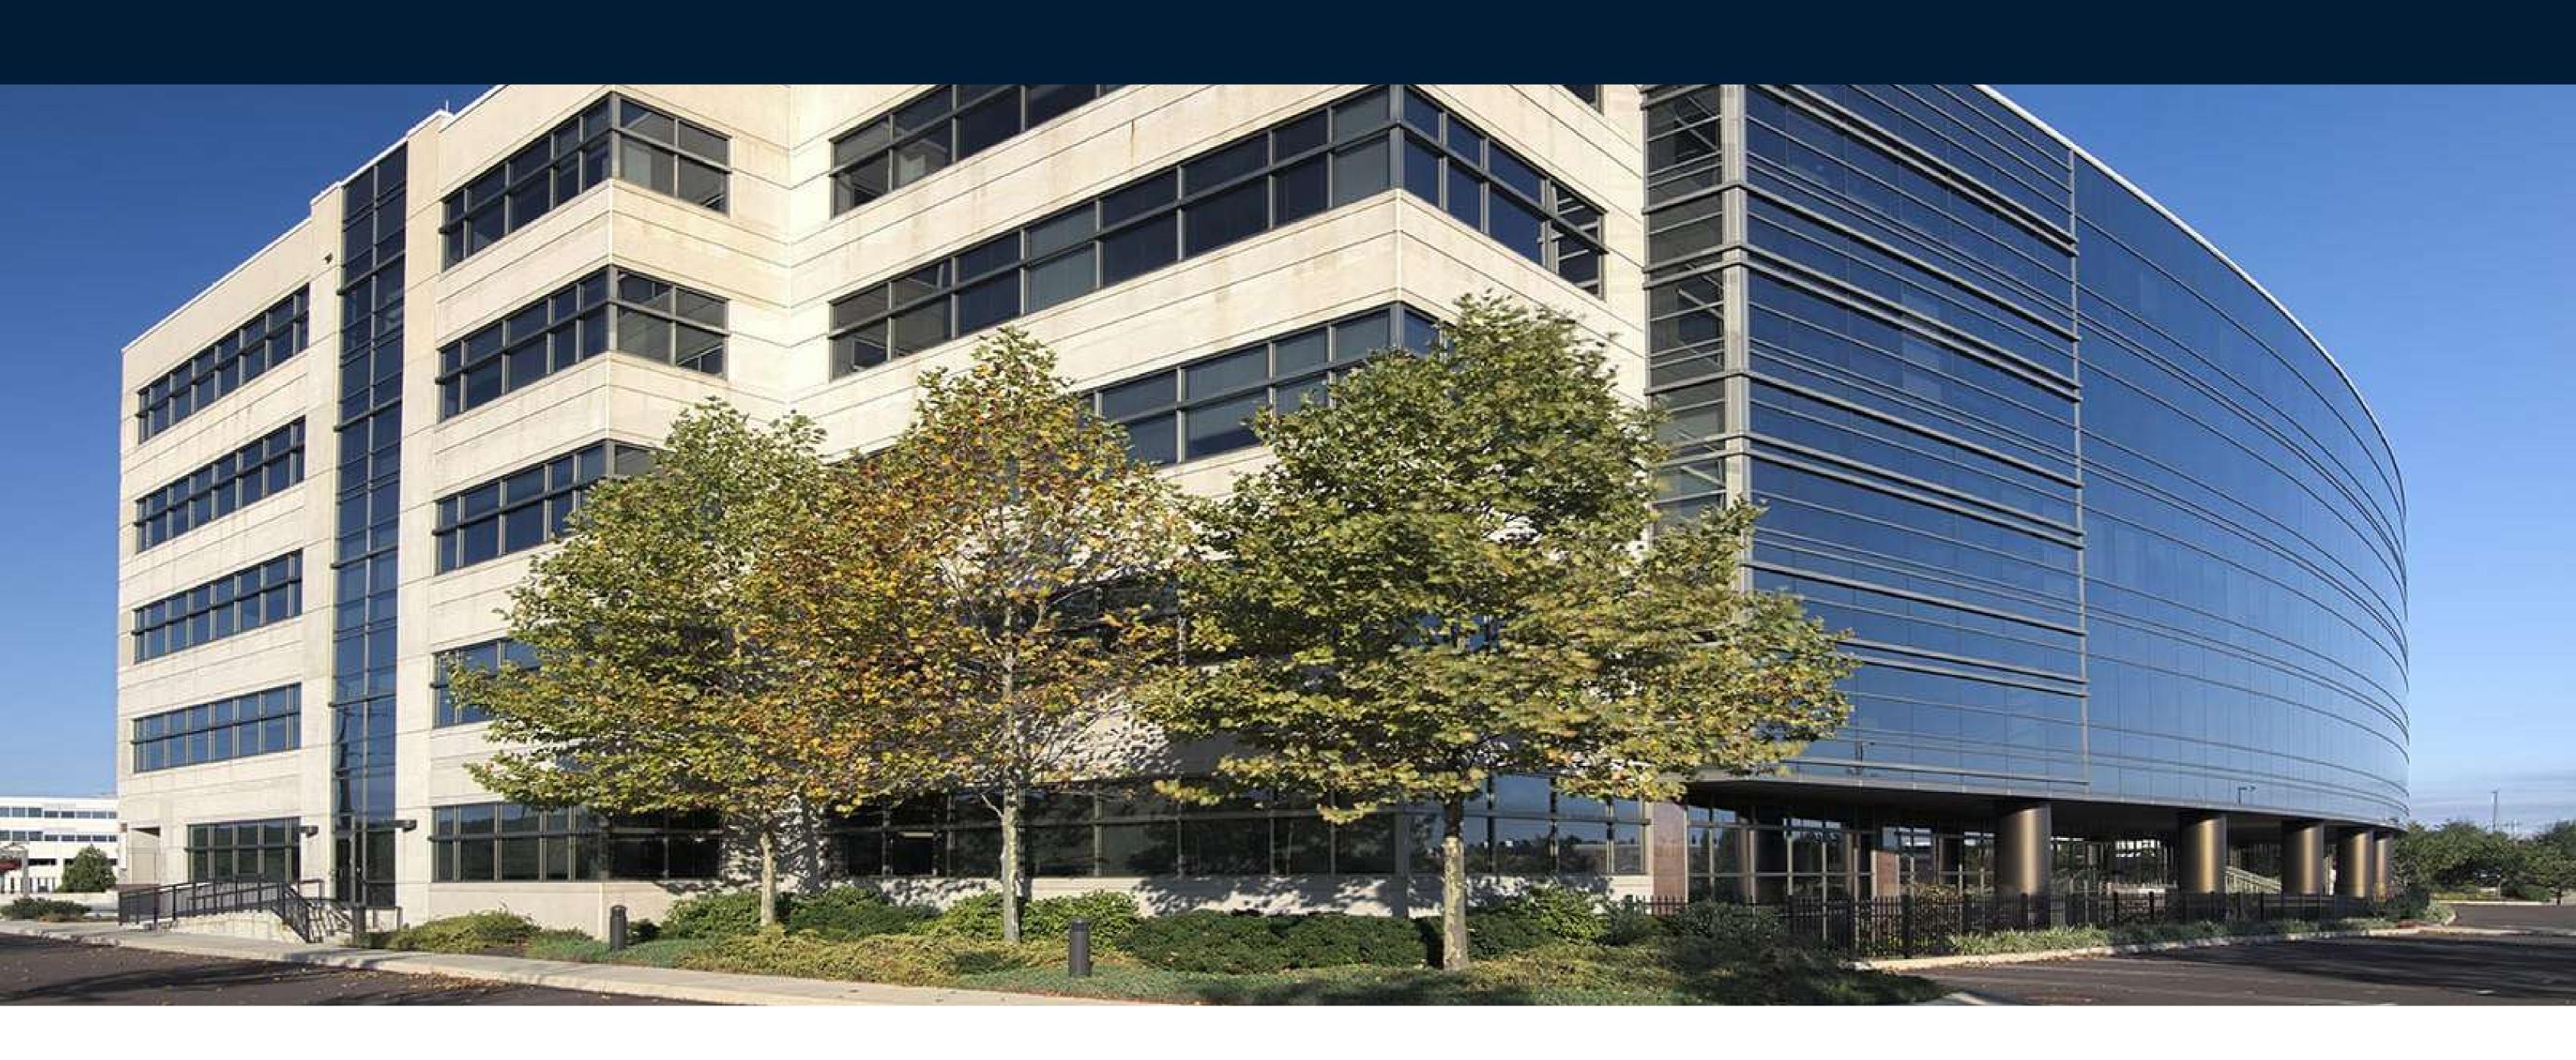

# 1000 Continental

1000 Continental is a 205,424-square-foot property with exceptional highway access to I-76, the PA
Turnpike and Routes 202 and 422.

205,424

Rentable Square Feet

Office

Property Type

The property is convenient to the King of Prussia Mall, Wegmans, and the newly constructed King of Prussia Town Center. The property is located at the intersection of the Pennsylvania Turnpike (I-276) and I-76 in King of Prussia. Access to and from both highways is direct and available in each direction.

Built with LEED Silver Certification, 1000 Continental provides a superior environmentally-friendly work environment. 1000 Continental is an award-winning building that is Wired Certified Gold by WiredScore and recognized nationally for meeting the highest standards of technological superiority in connectivity and infrastructure. For tenants seeking to maximize their space, the property offers highly efficient 45-foot column spacing.

| LOCATION      | King of Prussia, Pennsylvania | NO. OF BUILDINGS | 1       |
|---------------|-------------------------------|------------------|---------|
| PROPERTY TYPE | Office                        | SQUARE FOOTAGE   | 205,424 |

## 1000 Continental Drive King of Prussia, PA 19406