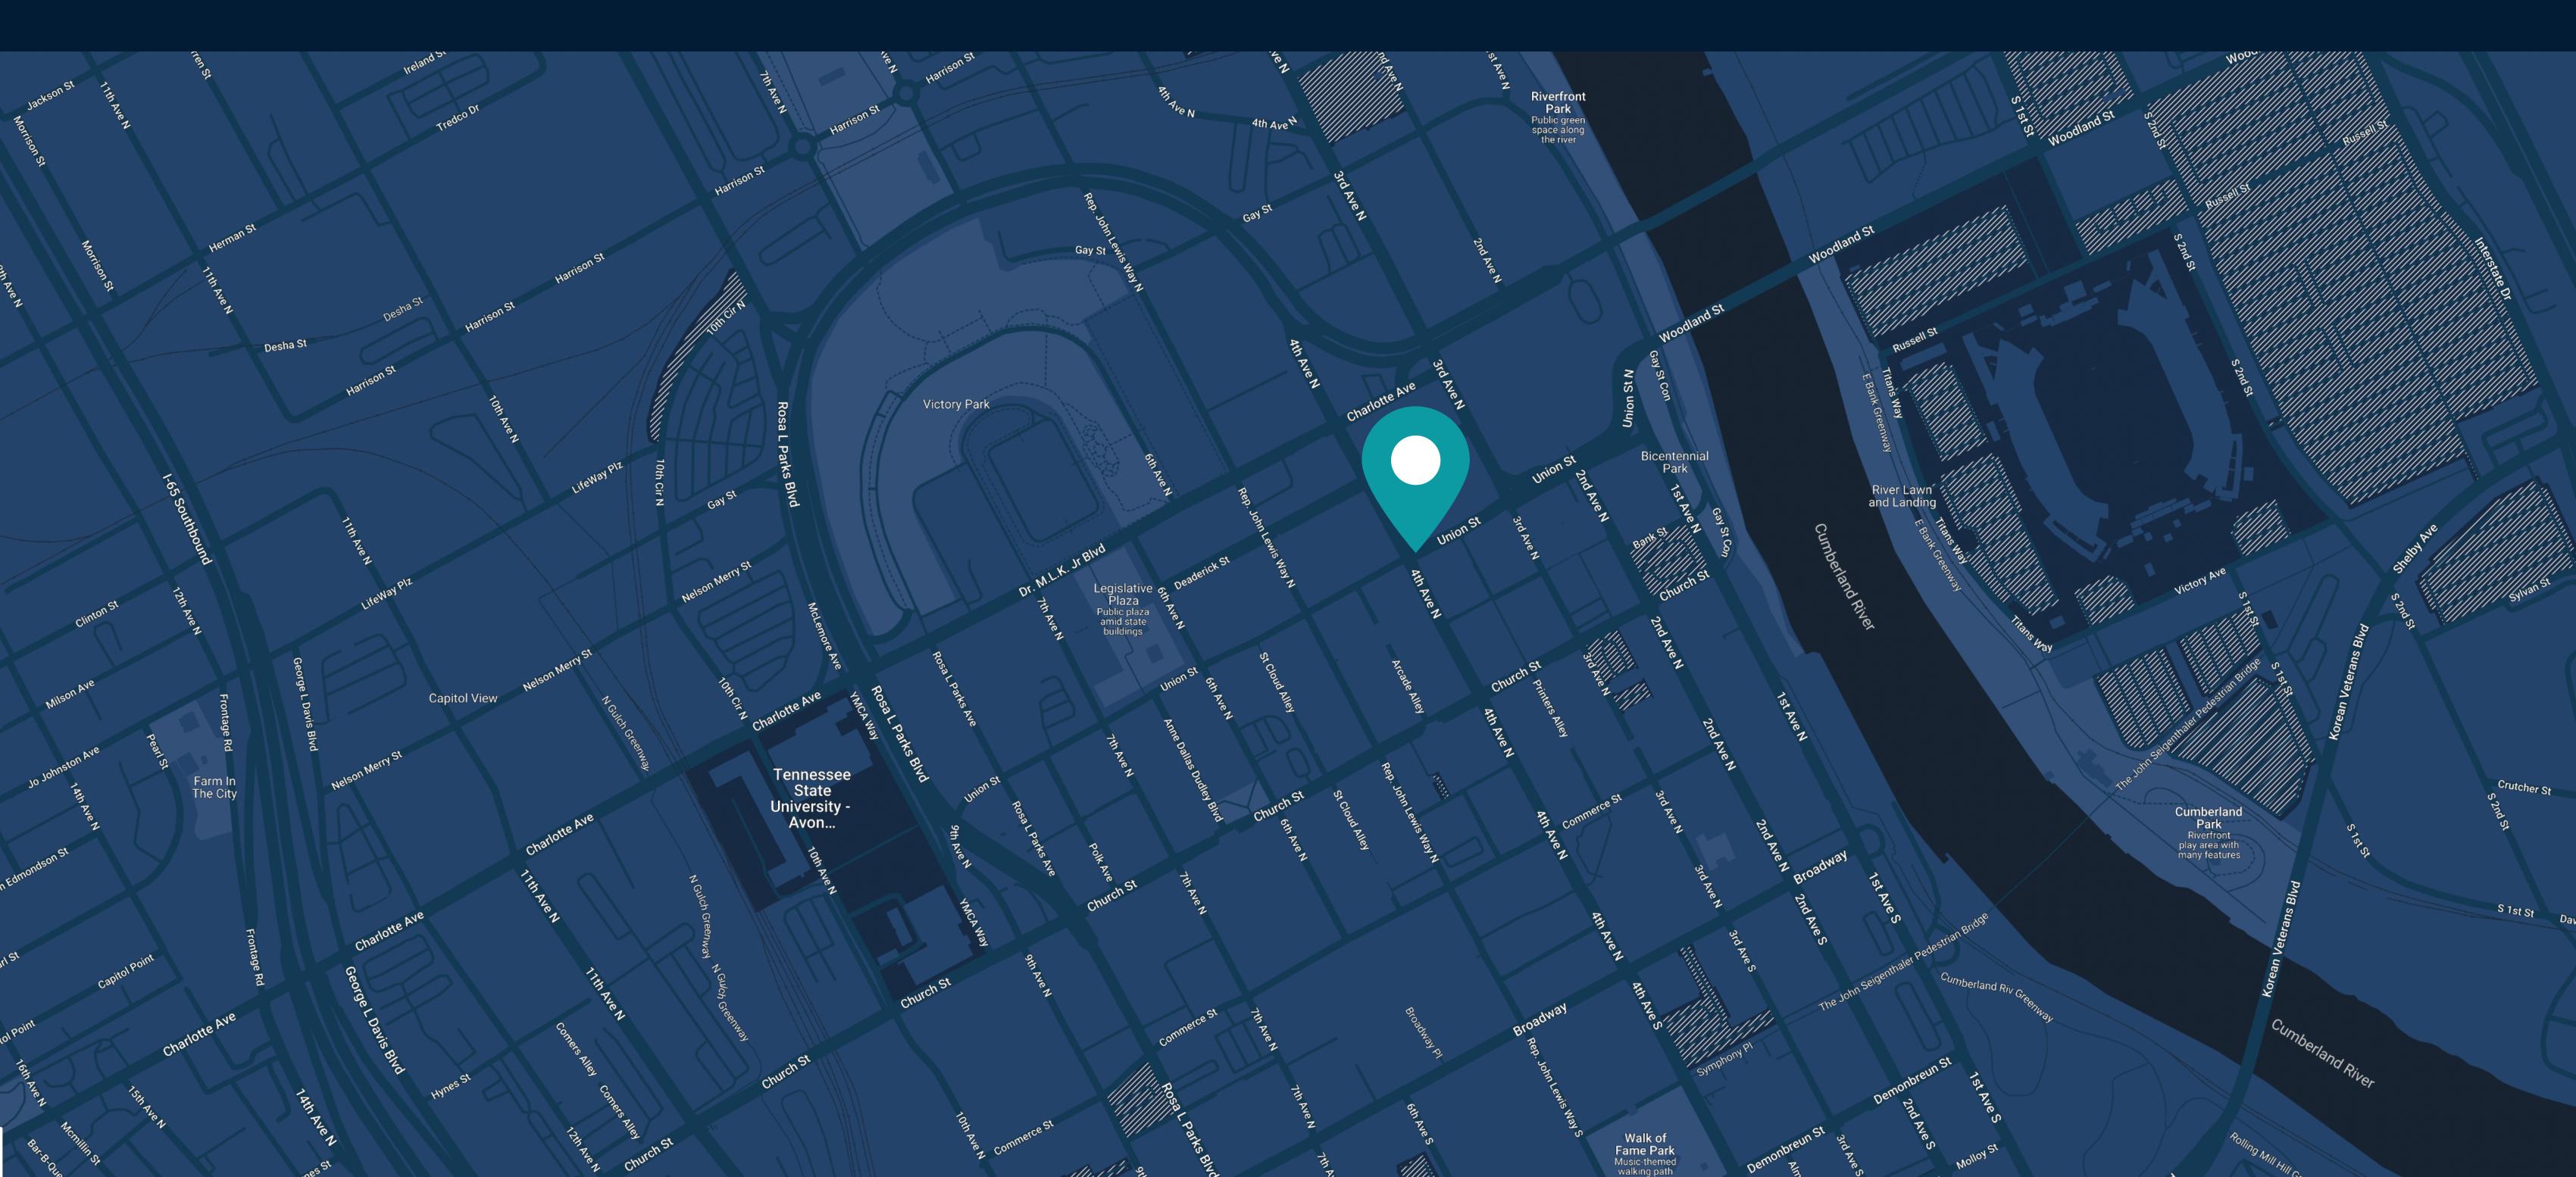

DINGS

PROPERTY TYPE Office SQUARE FOOTAGE





604,984

## Why People Love this Building

Tenants love UBS Tower for its unobstructed views of downtown or the Cumberland River from every office suite, efficient, column-free, rectangular shaped floor plans and its prime location with a strong transportation network.



| Bike Racks                | Conference Center        |
|---------------------------|--------------------------|
| EV Car Charging Station   | Freeway access           |
| Lodging Nearby            | Outdoor Plaza            |
| Coffee Bar                | Energy Management System |
| Food Trucks               | Locker Rooms             |
| On-site Management Office | Transportation Nearby    |













#### LOCATION

## 315 Deaderick Street Nashville, Tennessee 37238



## Our Offices

### Corporate Headquarters

Washington, DC Office

800 Newport Center Drive, Suite 700 Newport Beach, CA 92660 3003 Washington Boulevard, Suite 950 Arlington, VA 22201