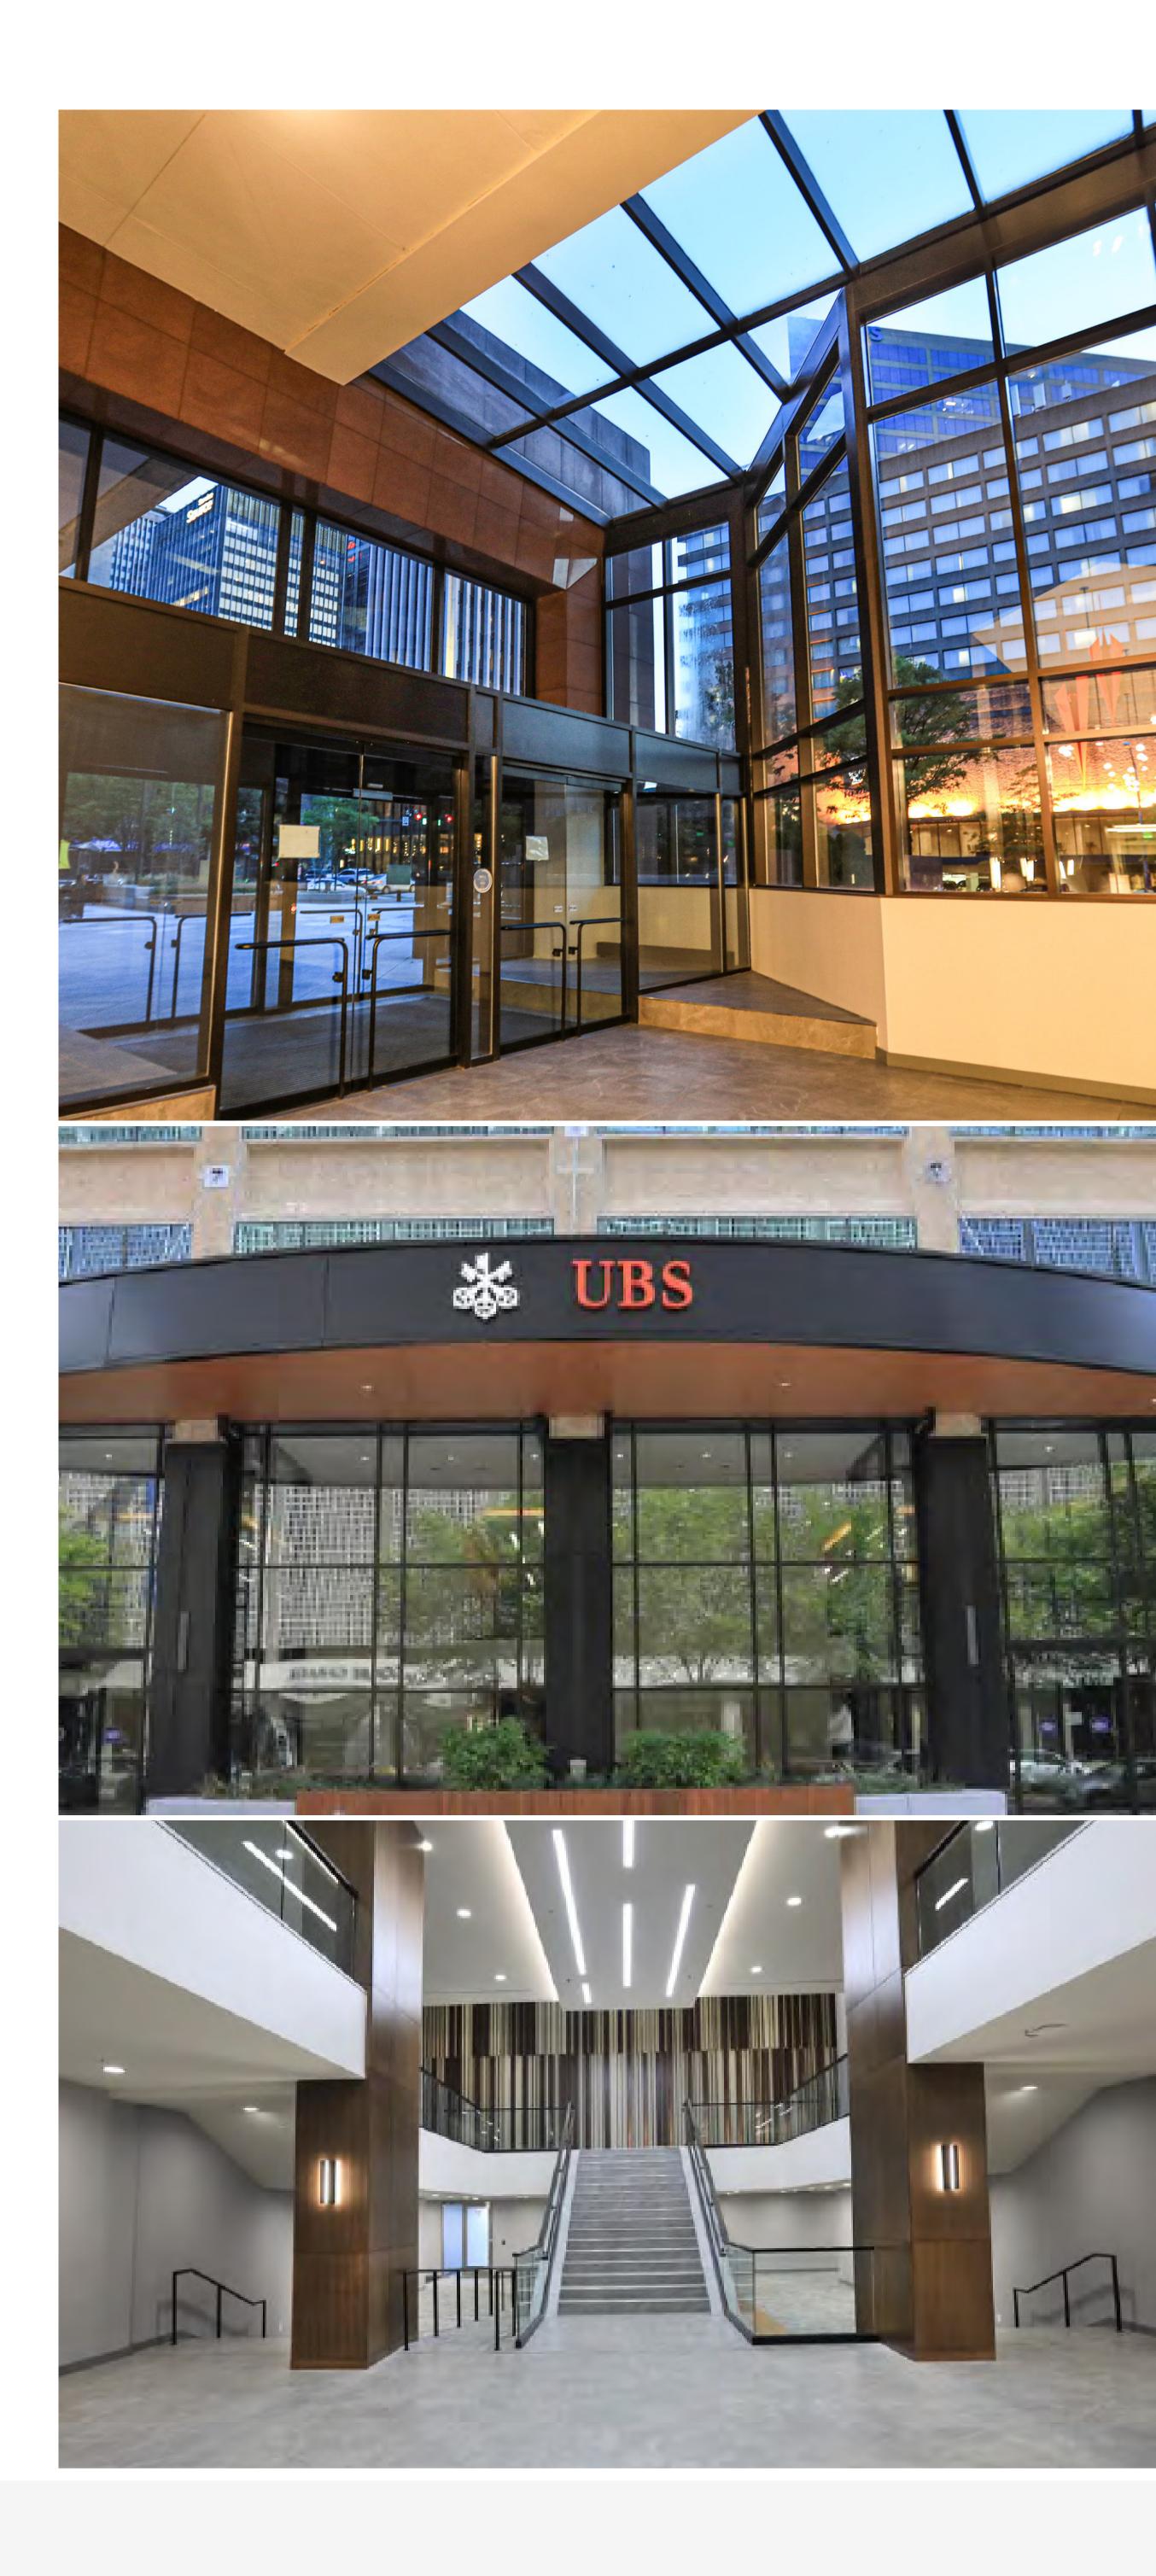

At the crossroads of three interstate highways (I-65, I-40, and I-24), UBS Tower spans an entire block in the heart of downtown across from Public Square Park. UBS Tower reaps all the benefits of proximity to downtown Nashville attractions, yet its location several blocks from the Broadway corridor offering tenants a strategic locational advantage for walkability without traffic issues. The property was awarded a "Walker's Paradise" with a 94 walkscore. On-site amenities include nationally recognized Jeff Ruby's Steakhouse, tenant lounge and coffee bar, fitness center with locker rooms, conference facilities and a renovated outdoor plaza with seating.

## Why People Love this Building

Tenants love UBS Tower for its unobstructed views of downtown or the Cumberland River from every office suite, efficient, column-free, rectangular shaped floor plans and its prime location with a strong transportation network.

| Bike Racks                | Conference Center        |
|---------------------------|--------------------------|
| EV Car Charging Station   | Freeway access           |
| Lodging Nearby            | Outdoor Plaza            |
| Coffee Bar                | Energy Management System |
| Food Trucks               | Locker Rooms             |
| On-site Management Office | Transportation Nearby    |