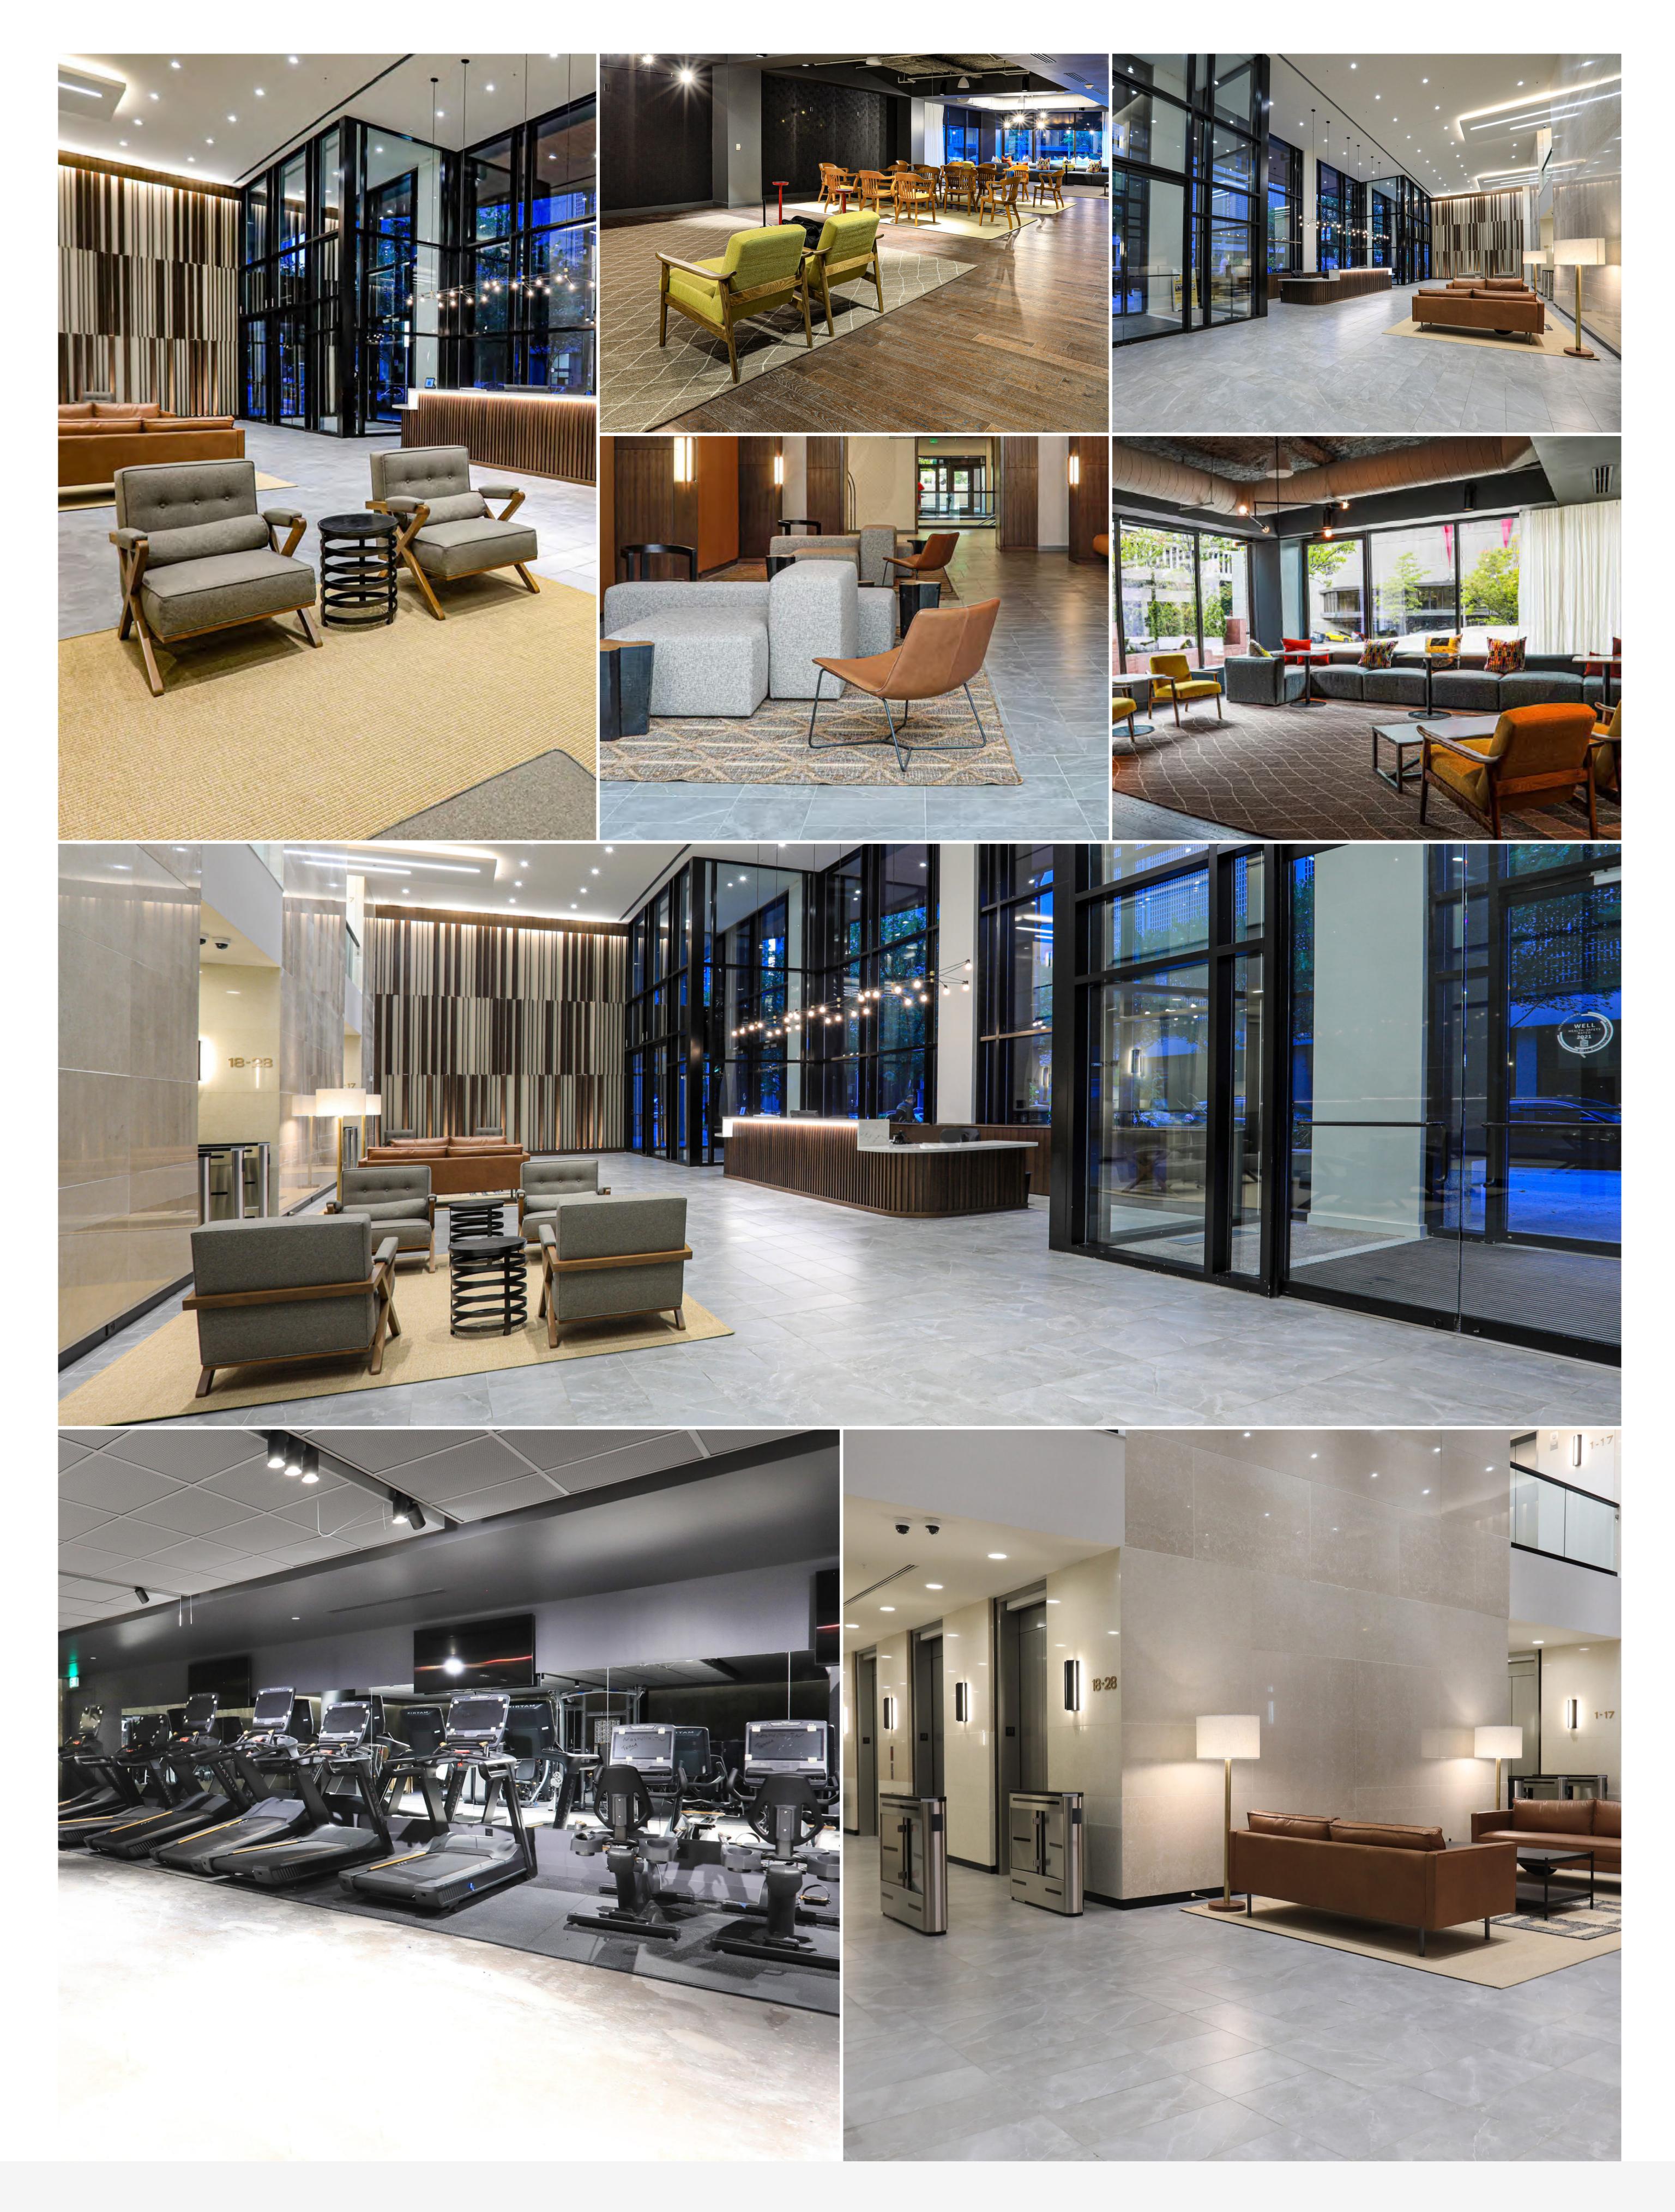

At the crossroads of three interstate highways (I-65, I-40, and I-24), UBS Tower spans an entire block in the heart of downtown across from Public Square Park. UBS Tower reaps all the benefits of proximity to downtown Nashville attractions, yet its location several blocks from the Broadway corridor offering tenants a strategic locational advantage for walkability without traffic issues. The property was awarded a "Walker's Paradise" with a 94 walkscore. On-site amenities include nationally recognized Jeff Ruby's Steakhouse, tenant lounge and coffee bar, fitness center with locker rooms, conference facilities and a renovated outdoor plaza with seating.

## Why People Love this Building

Tenants love UBS Tower for its unobstructed views of downtown or the Cumberland River from every office suite, efficient, column-free, rectangular shaped floor plans and its prime location with a strong transportation network.

| Bike Racks                | Conference Center        |
|---------------------------|--------------------------|
| EV Car Charging Station   | Freeway access           |
| Lodging Nearby            | Outdoor Plaza            |
| Coffee Bar                | Energy Management System |
| Food Trucks               | Locker Rooms             |
| On-site Management Office | Transportation Nearby    |