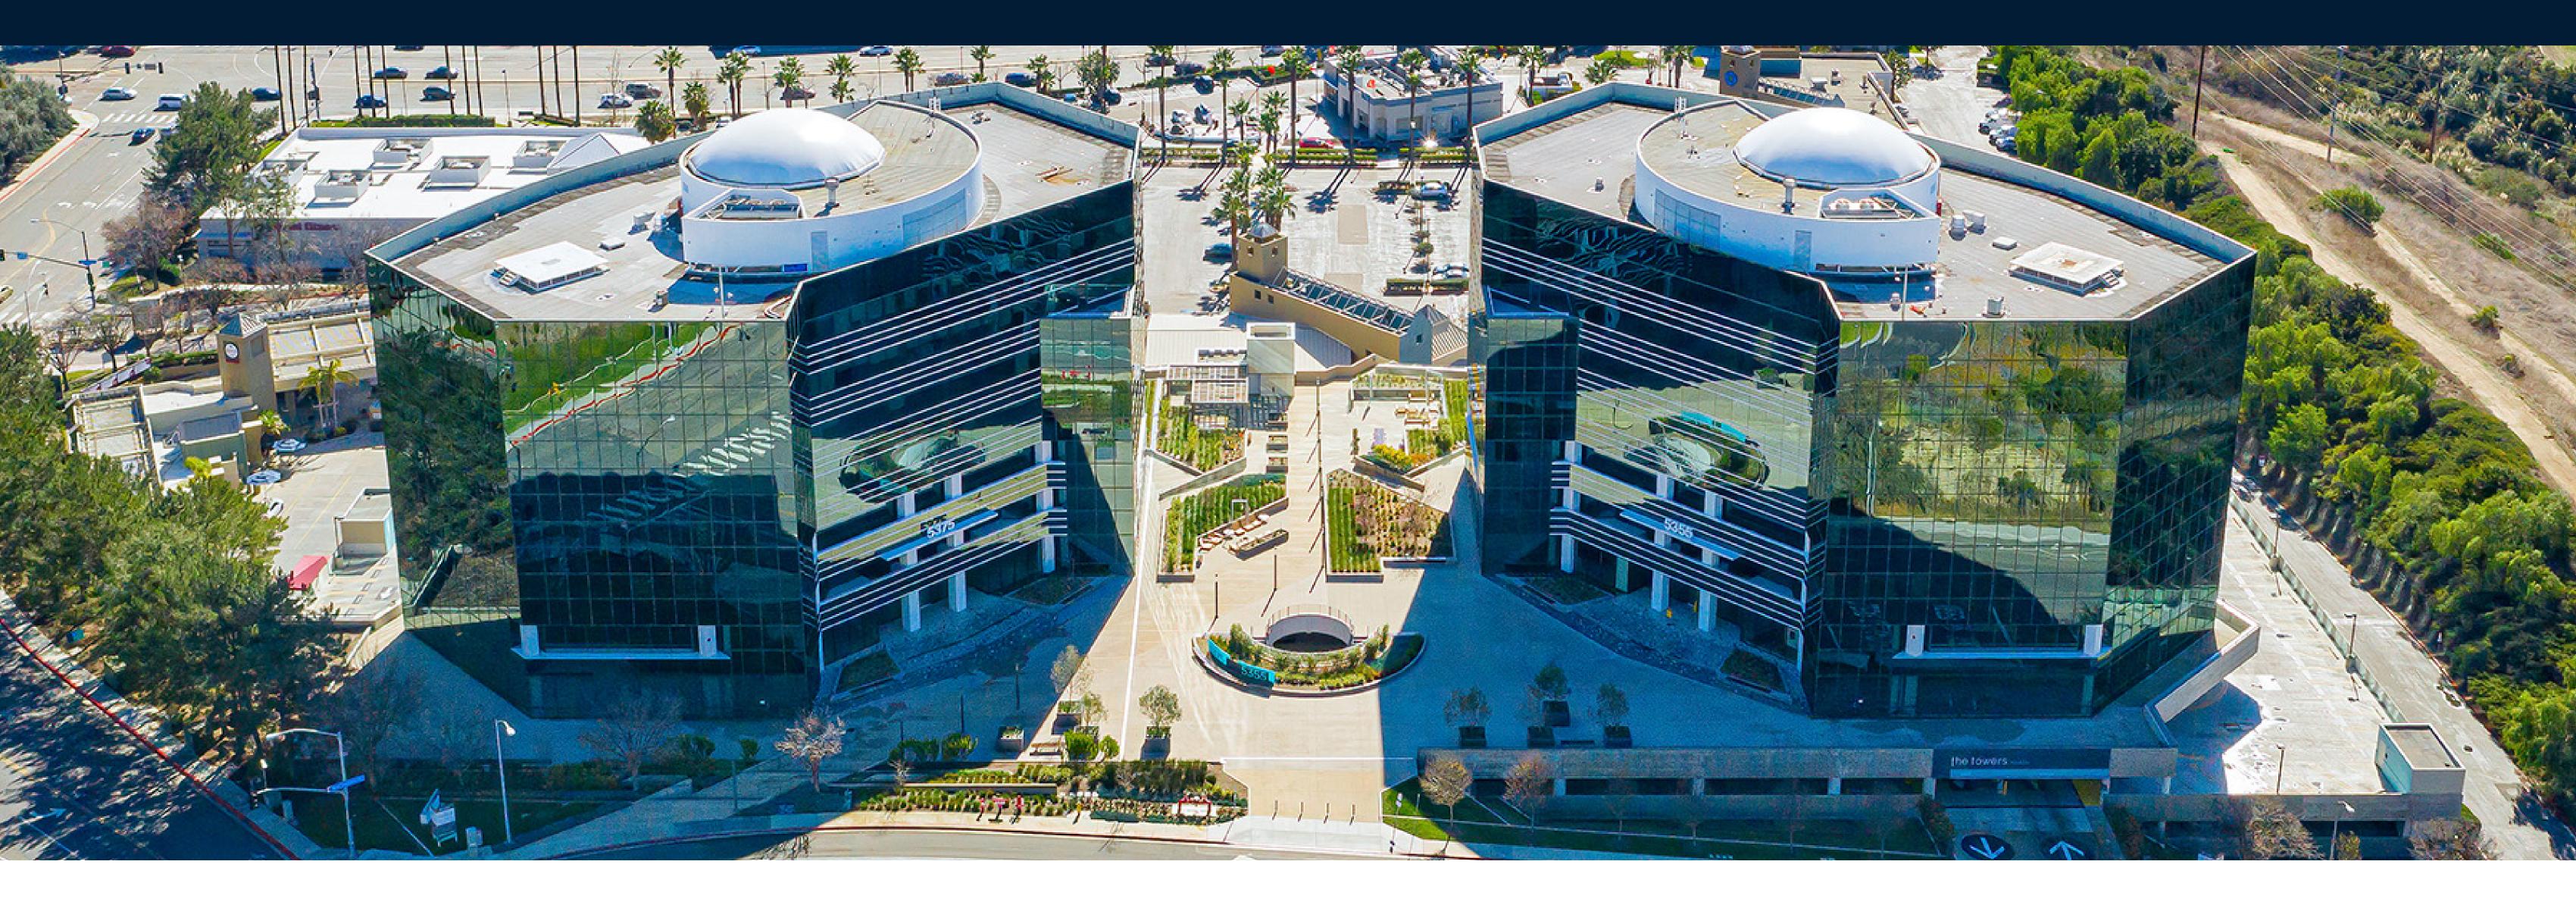

# Sorrento Towers

Sorrento Towers is a premier twobuilding, Class A, trophy office property located in San Diego, California. The property is comprised of 296,327 square feet situated in the Sorrento Mesa office market — the nexus of San Diego's Life Science and Technology marketplace.

#### Office

Property Type

Situated in a premier market location, Sorrento Towers offers excellent visibility and panoramic views and is at the heart of San Diego County in the Sorrento Mesa submarket. This thriving business community is located just east of Torrey Pines, University Town Center and University of California San Diego, and just south of Del Mar Heights.

2

| PROPERTY TYPE | Office | NO. OF STORIES | 7       |
|---------------|--------|----------------|---------|
| YEAR BUILT    | 1990   | SQUARE FOOTAGE | 296,327 |