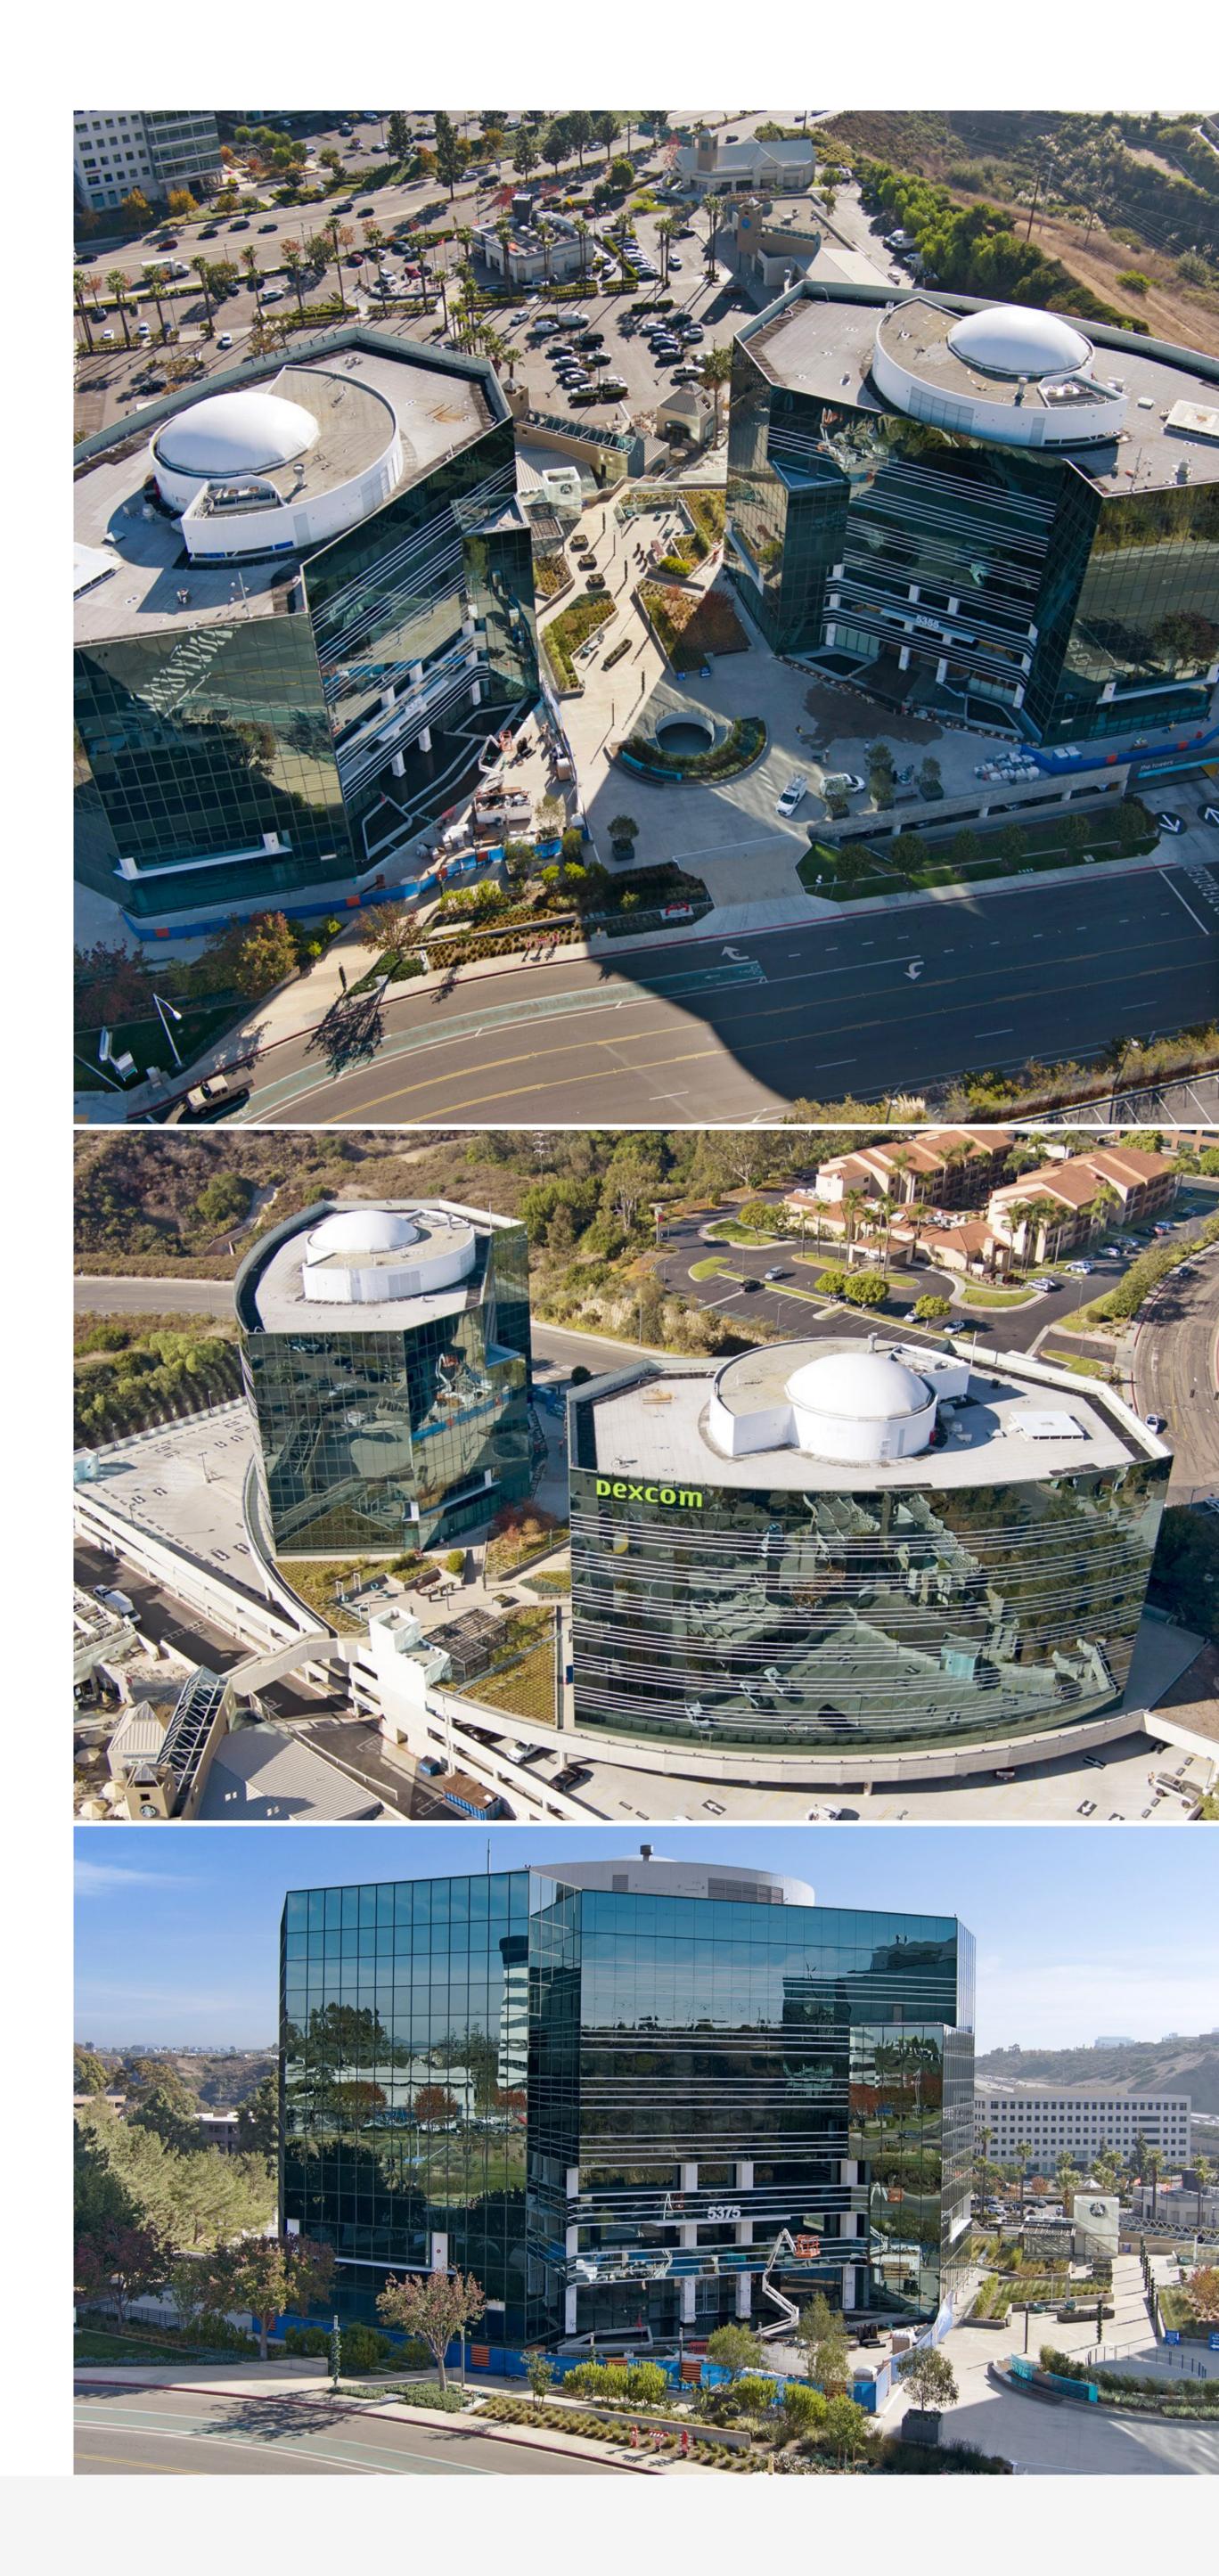

# Sorrento Towers

Sorrento Towers is a premier twobuilding, Class A, trophy office property located in San Diego, California. The property is comprised of 296,327 square feet situated in the Sorrento Mesa office market — the nexus of San Diego's Life Science and Technology marketplace.

#### Office

Property Type

Situated in a premier market location, Sorrento Towers offers excellent visibility and panoramic views and is at the heart of San Diego County in the Sorrento Mesa submarket. This thriving business community is located just east of Torrey Pines, University Town Center and University of California San Diego, and just south of Del Mar Heights.

2

| PROPERTY TYPE | Office | NO. OF STORIES | 7       |
|---------------|--------|----------------|---------|
| YEAR BUILT    | 1990   | SQUARE FOOTAGE | 296,327 |