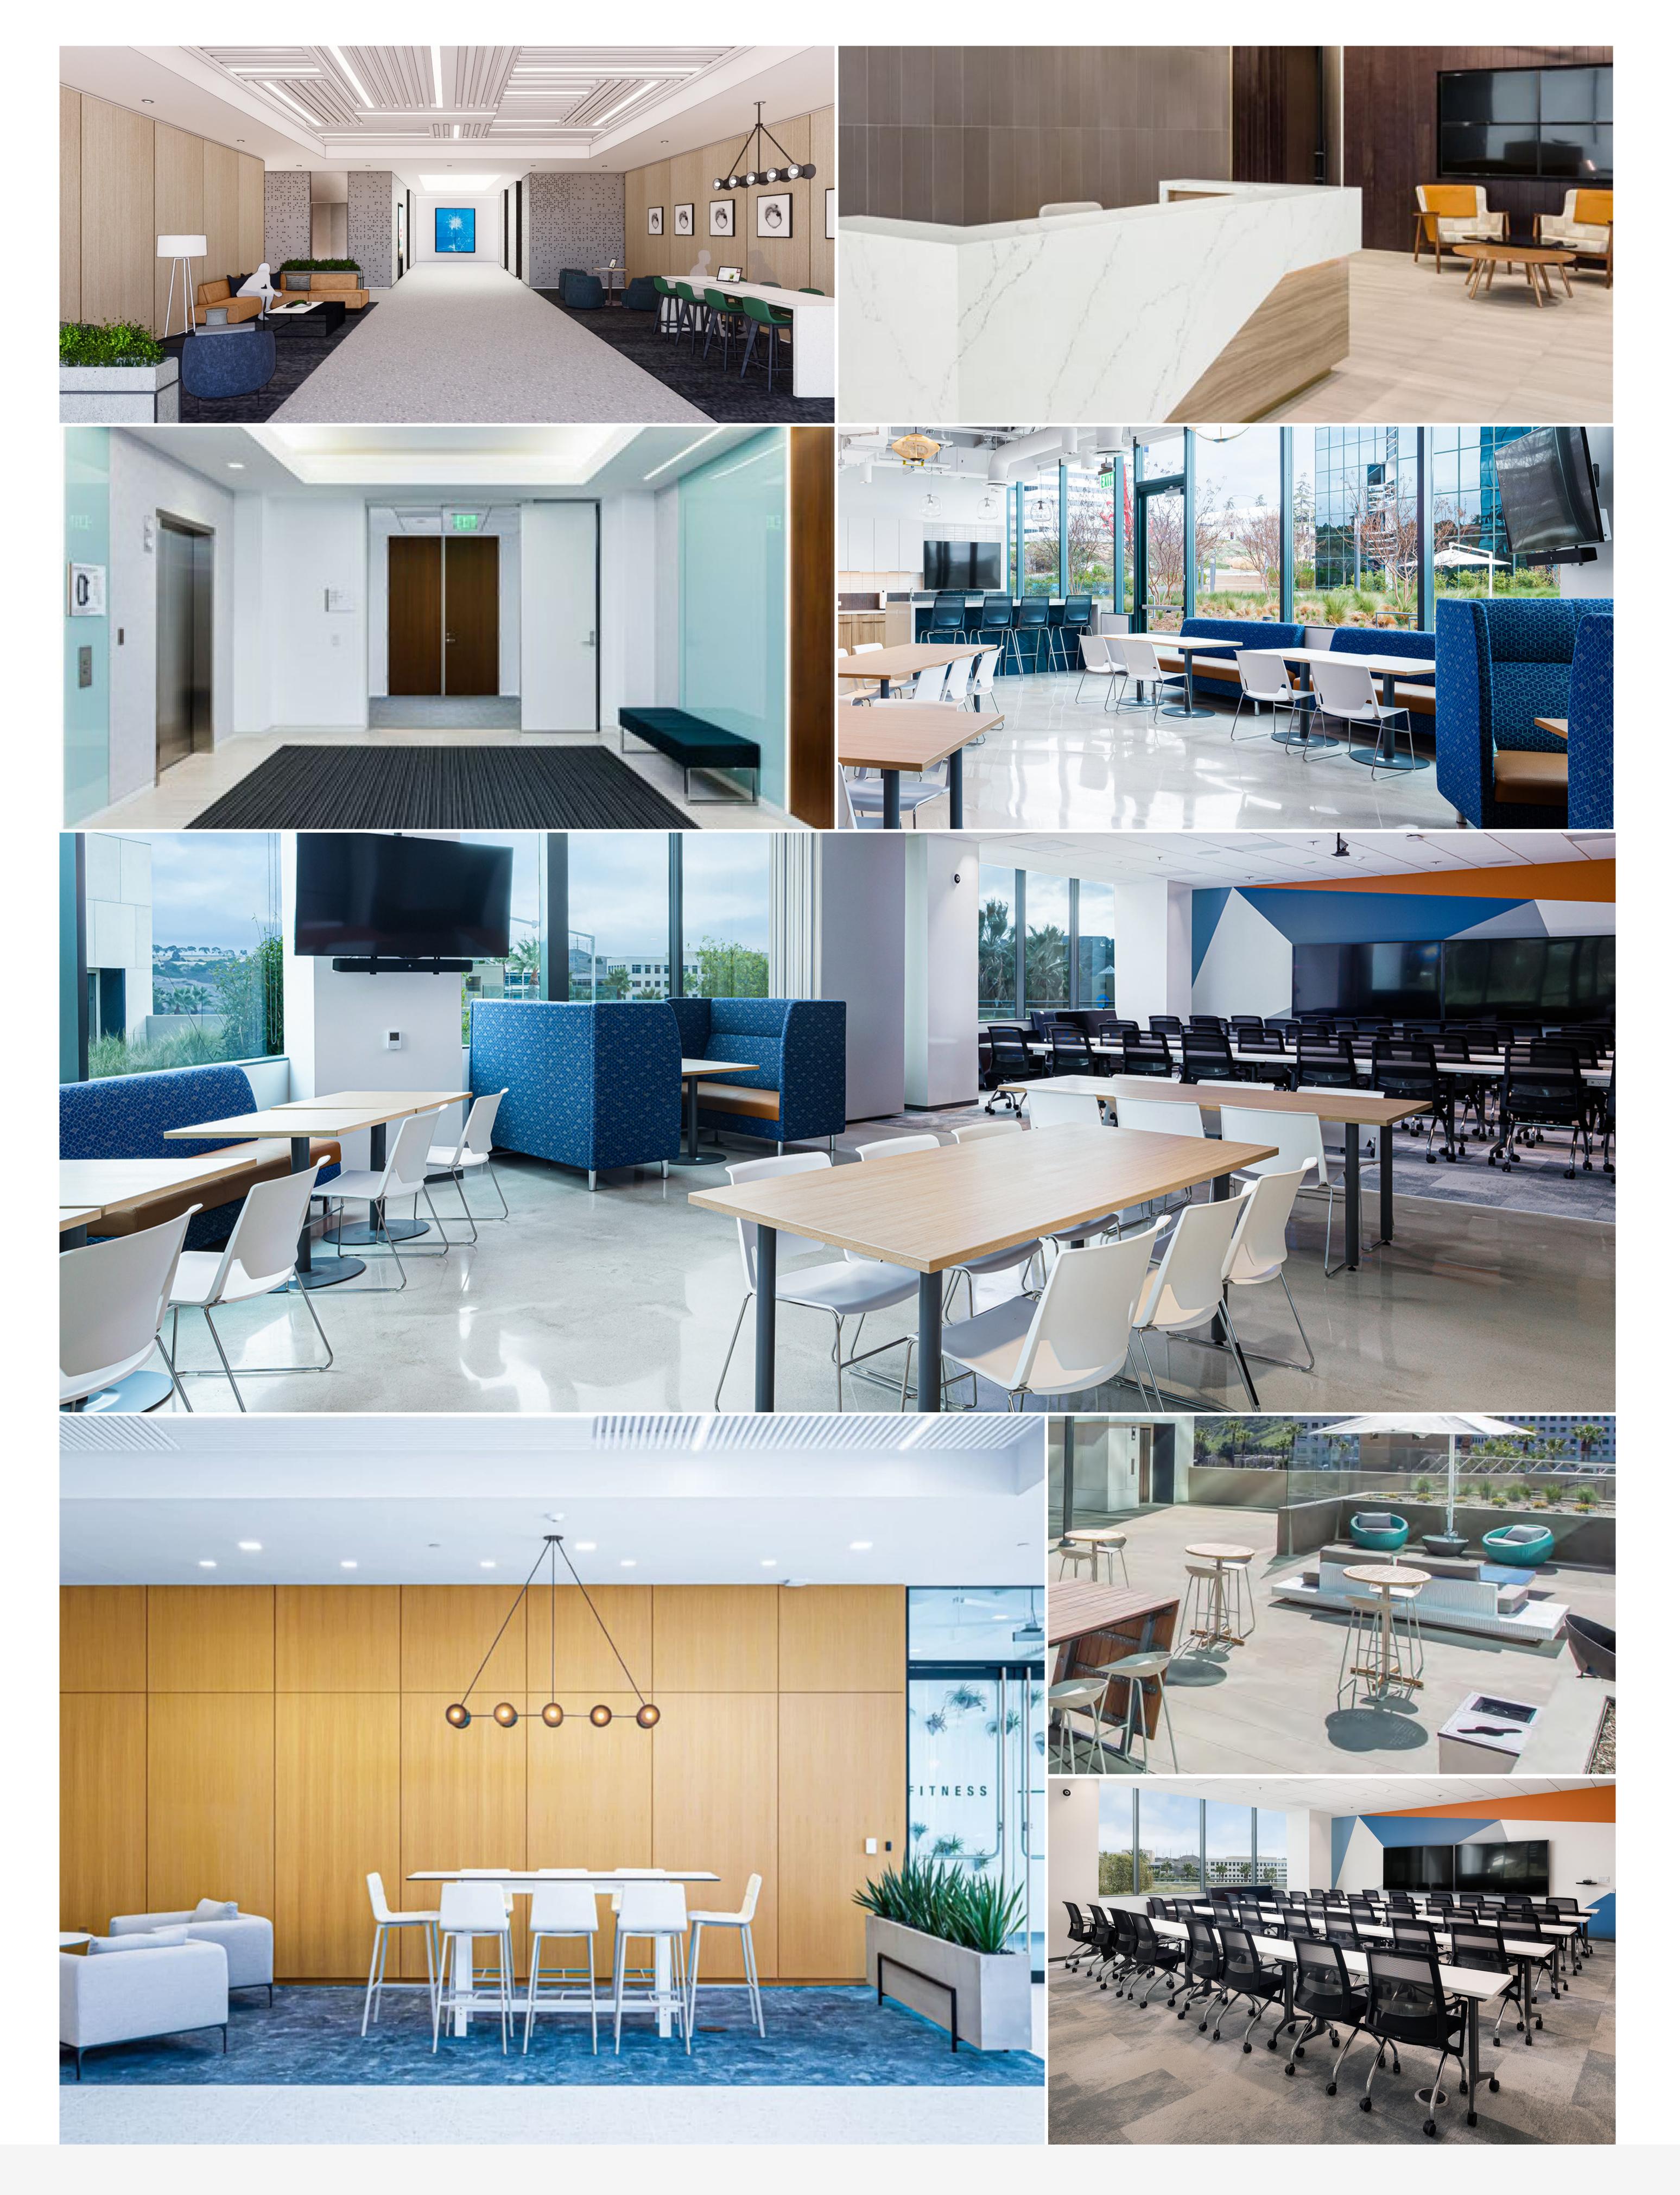

## Why People Love this Building

Sorrento Towers benefits from having numerous amenities within walking distance including sit-down restaurants, fast-food options, gyms, banks, a multitude of hotels and a variety of retailers. Additionally, Sorrento Towers recently renovated the lobbies, conference and training centers, a state-of-the-art onsite fitness center, and fully renovated and modernized the common areas and open-air plaza. Sorrento Mesa also offers access to recreation at nearby parks, golf courses, tennis and swim clubs and the Pacific Ocean is approximately 1.5 miles away.

Transportation Nearby Shopping Nearby

Outdoor Patio or Courtyard

Restaurants Nearby Tenant Lounge

Covered Parking

Conference Center

Golf Nearby

Banking Nearby

Freeway Access

**On-Site Parking** 

Park Nearby