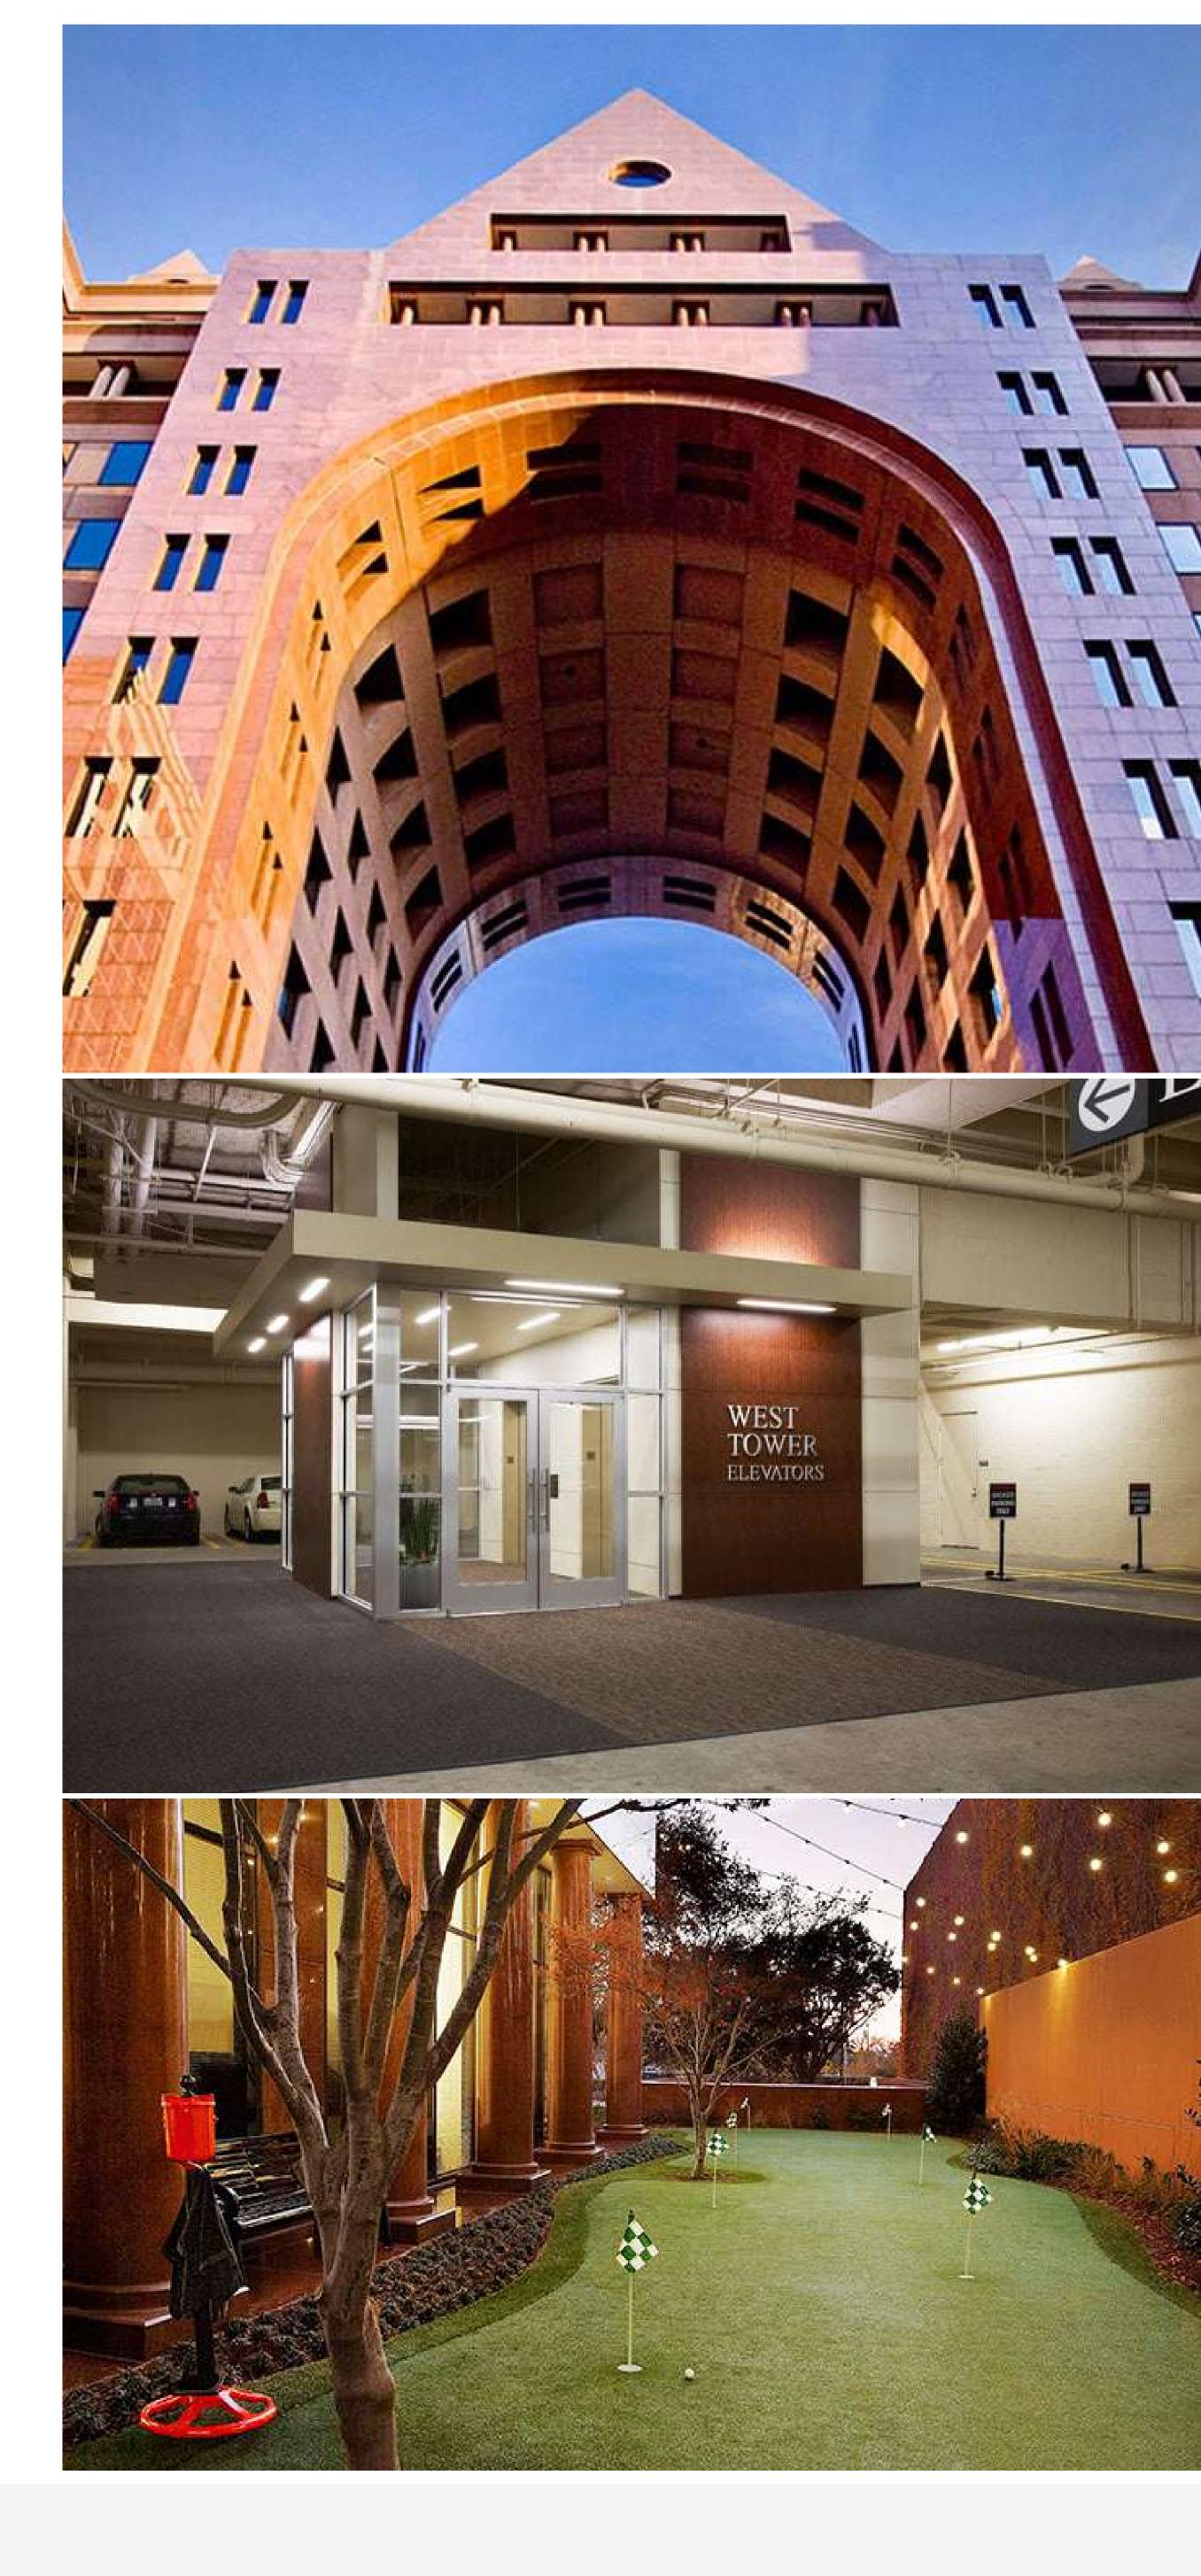

# Providence Towers

Providence Towers is one of the most recognizable buildings in Dallas and the jewel of the platinum corridor. It commands the eye with its iconic structure and grand archway.

524,143

In 2011, owner KBS Realty Advisors initiated a major renovation of Providence Towers. The dramatic transformation includes a complete redesign of the grand east and west tower lobbies creating luxury entries and business gathering environments. With new elements and rich materials showcasing the property's focal architectural elements, the remodel includes the addition of theatrical lighting and custom chandeliers showcasing the grandeur of the spaces.