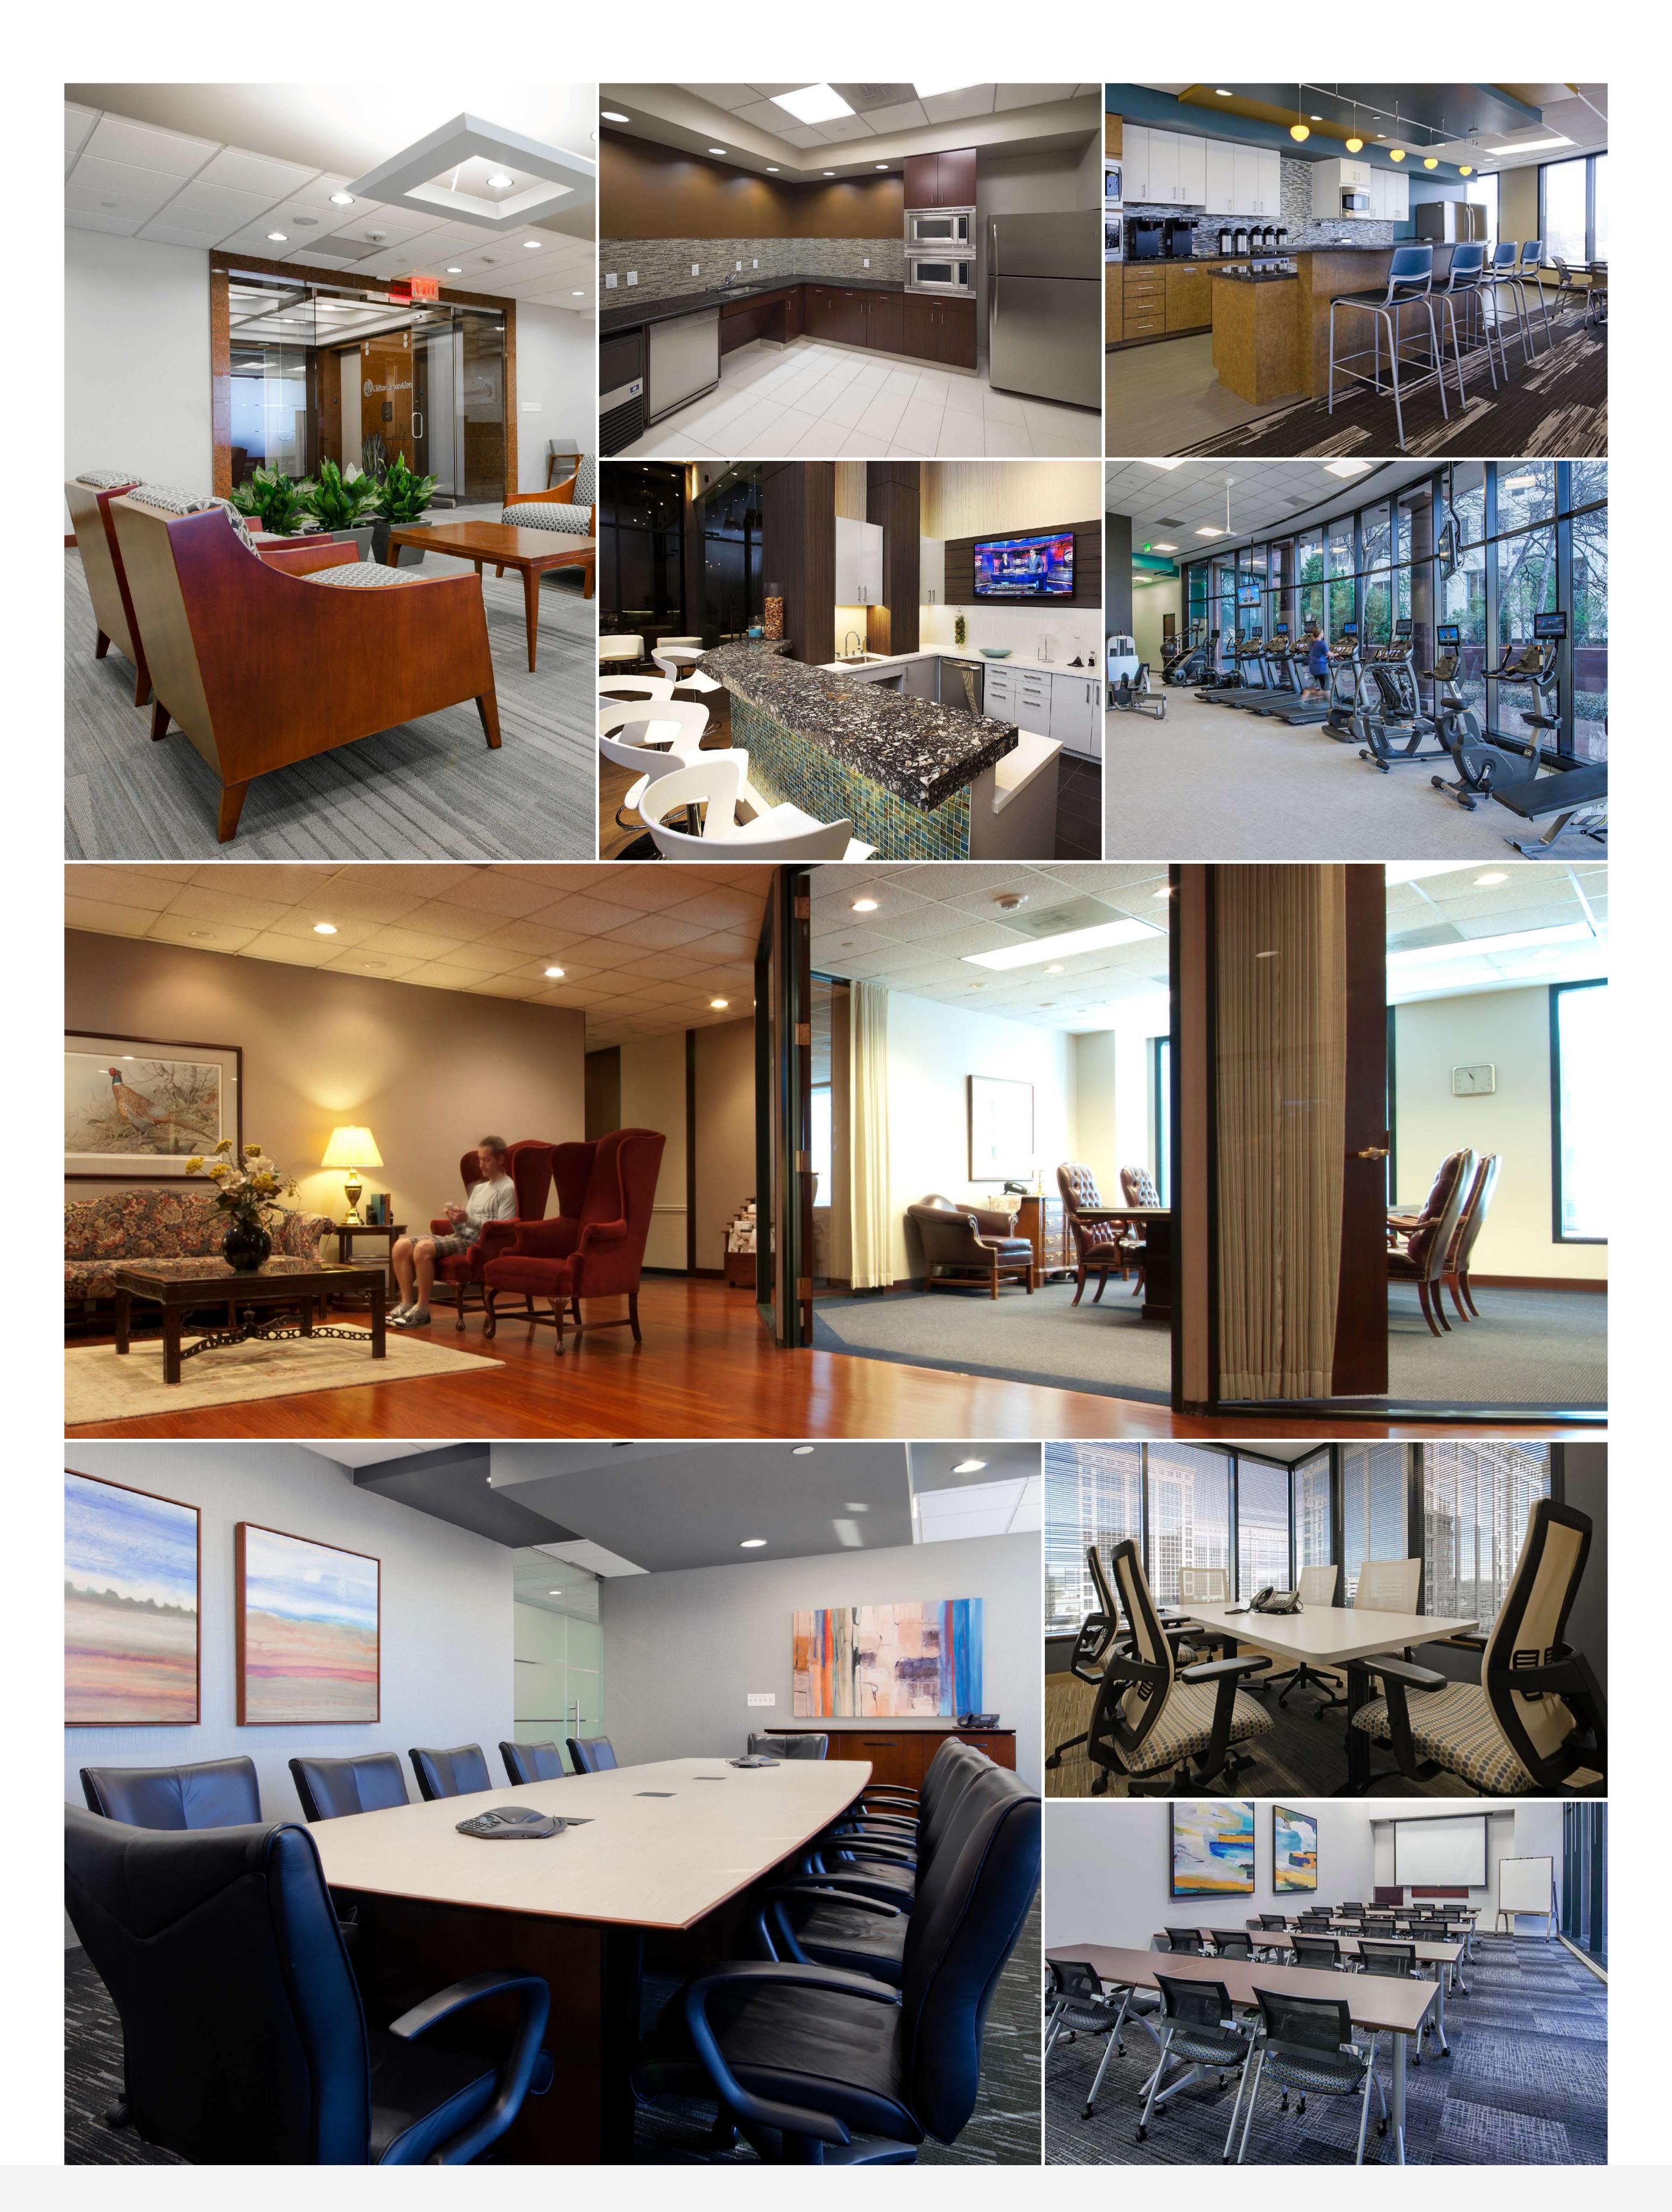

In 2011, owner KBS Realty Advisors initiated a major renovation of Providence Towers. The dramatic transformation includes a complete redesign of the grand east and west tower lobbies creating luxury entries and business gathering environments. With new elements and rich materials showcasing the property's focal architectural elements, the remodel includes the addition of theatrical lighting and custom chandeliers showcasing the grandeur of the spaces.

## Why People Love this Building

Design team Entos Design reenergized the timeless property with classic luxe materials including light marble stone to complement existing granite. Contemporary furnishings incorporate fine leather, exotic wood and glass creating an atmosphere of warmth for business greetings and gatherings.