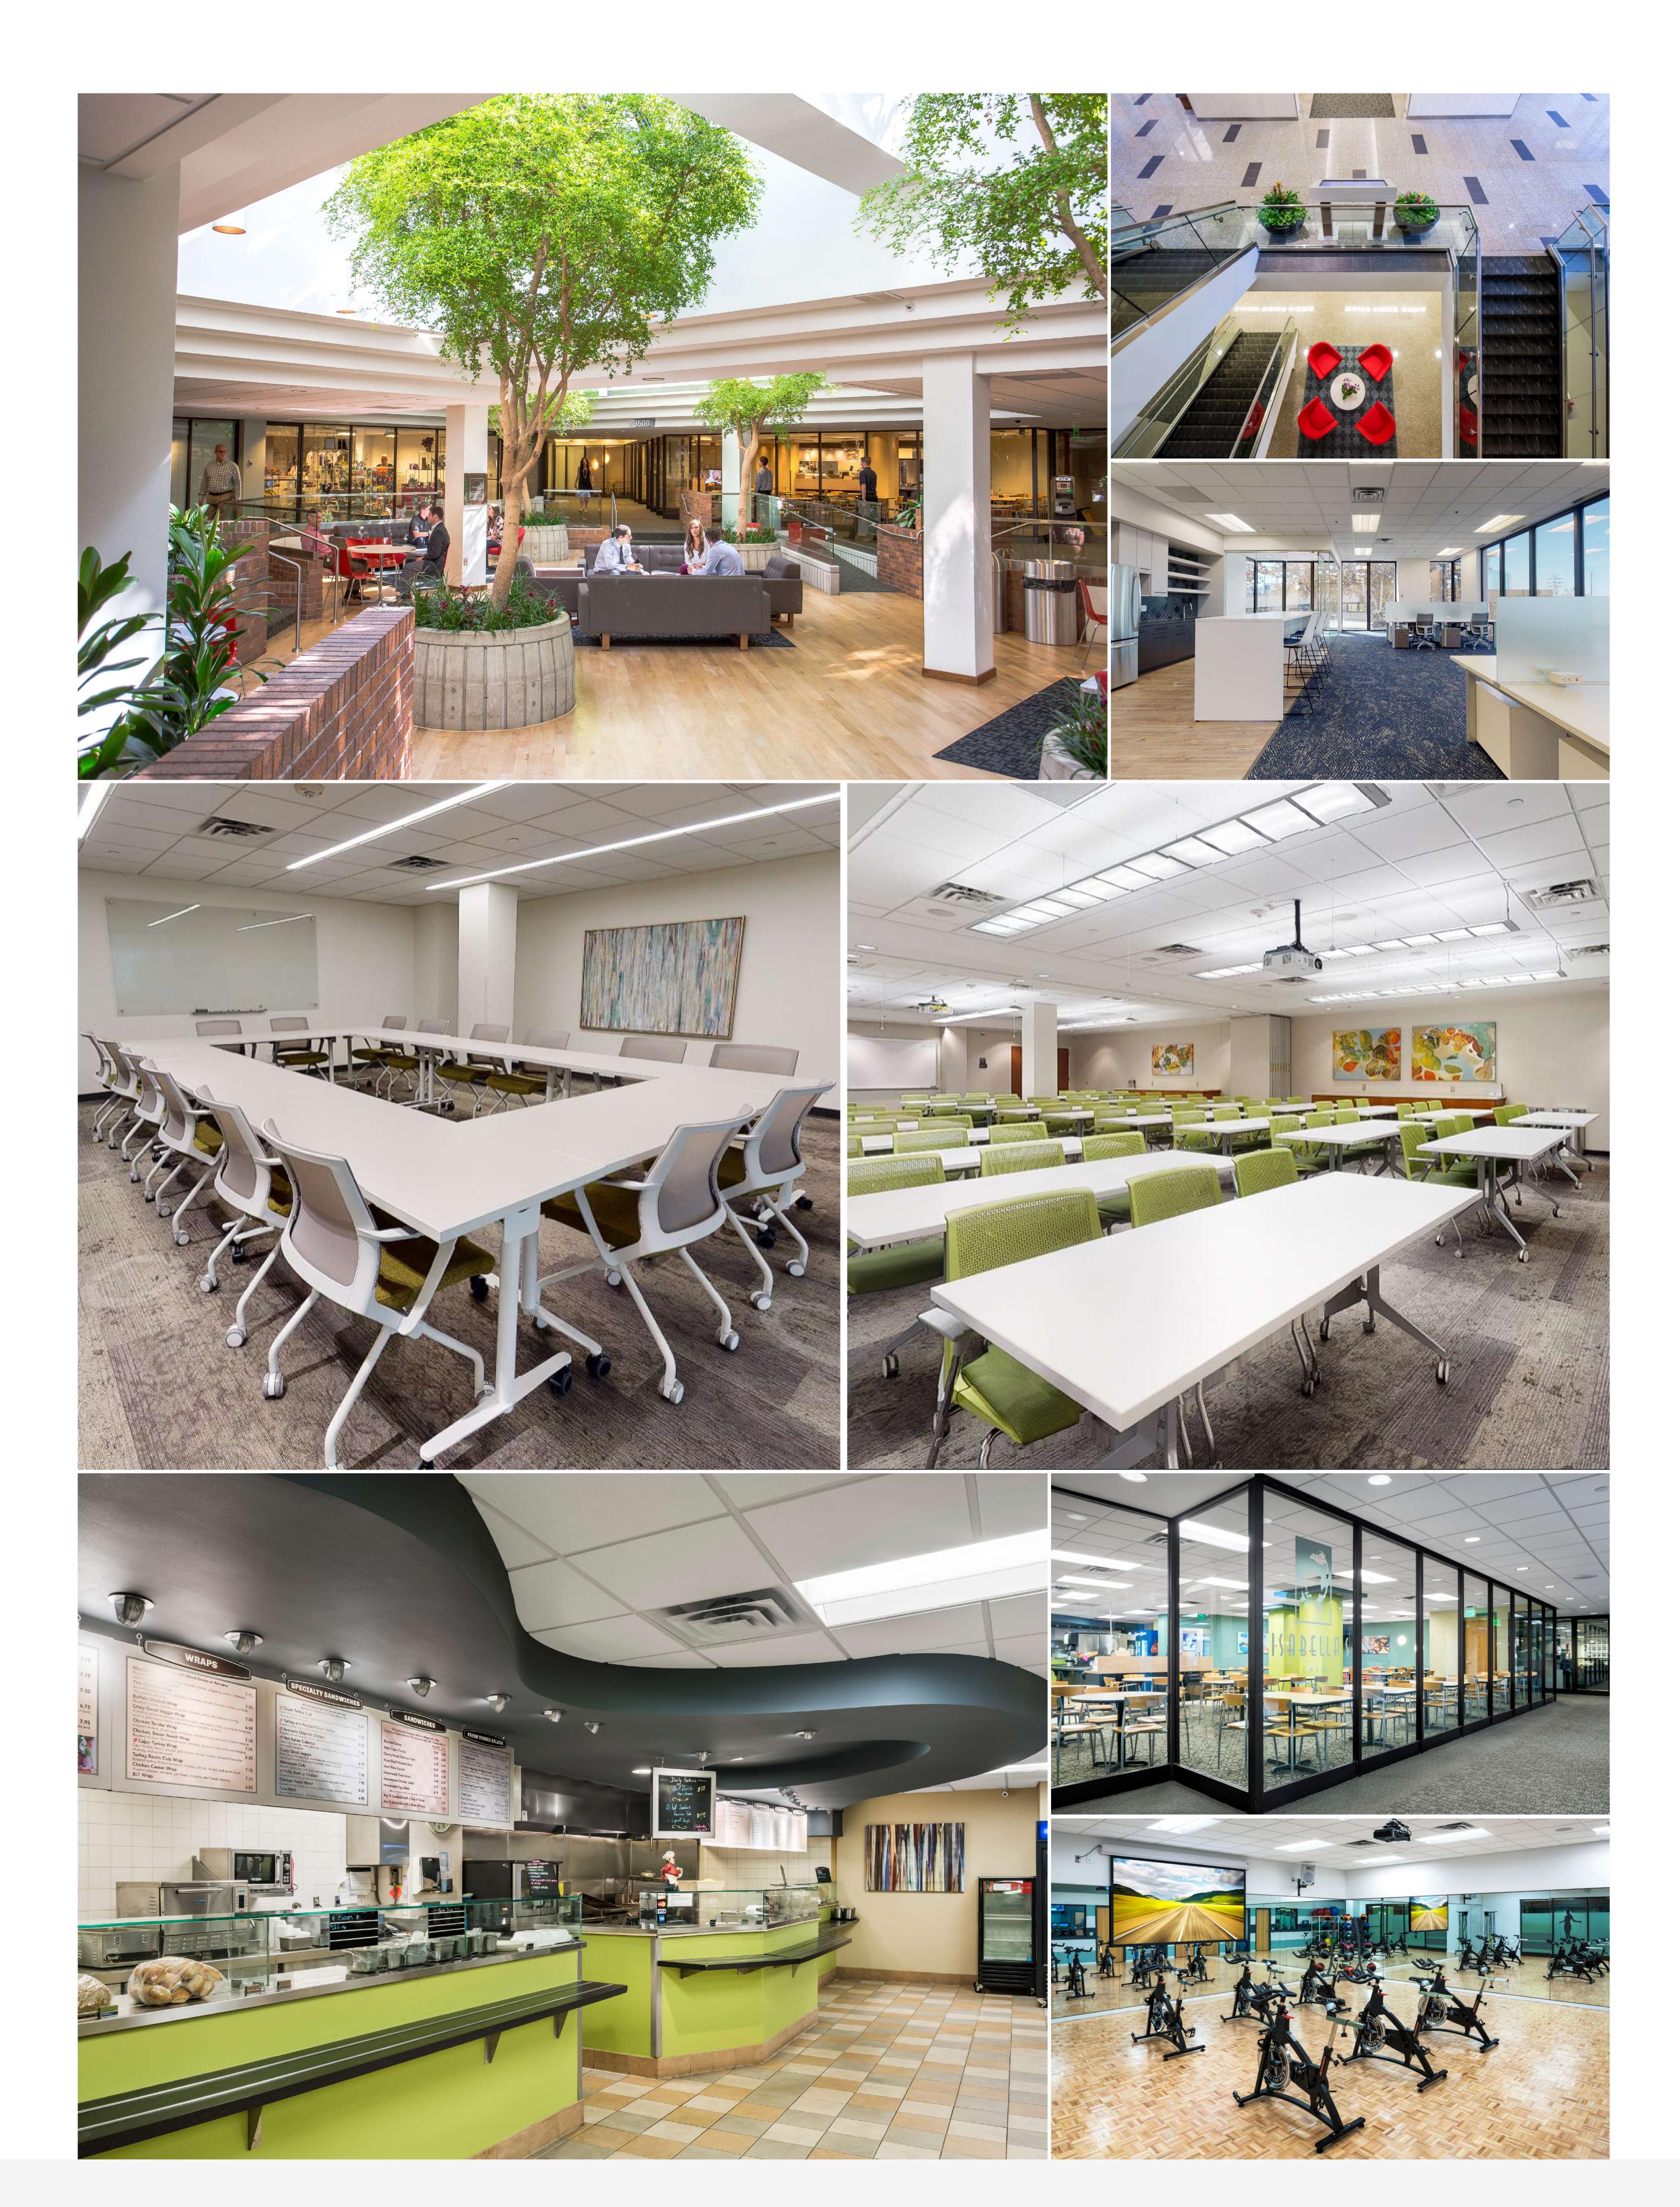

Northland Center is a well-located, highly amenitized Class A office asset offering tenants a full-service cafeteria with catering services, training and conference facilities, a full-service fitness center, heated VIP parking and a sundry shop with dry cleaning.

Restaurants Nearby

Tenant Lounge

| Accommodation Nearby      | High-Speed Internet       |  |
|---------------------------|---------------------------|--|
| Banking Nearby            | On-Site Café              |  |
| Bike Storage              | On-Site Management Office |  |
| Car Wash / Detail On-Site | On-Site Parking           |  |
| Conference Center         | On-Site Storage           |  |
| Energy Management System  | Outdoor Deck              |  |
| Event Facilities          | Security                  |  |
| Freeway Access            | U.S. Postal Service       |  |