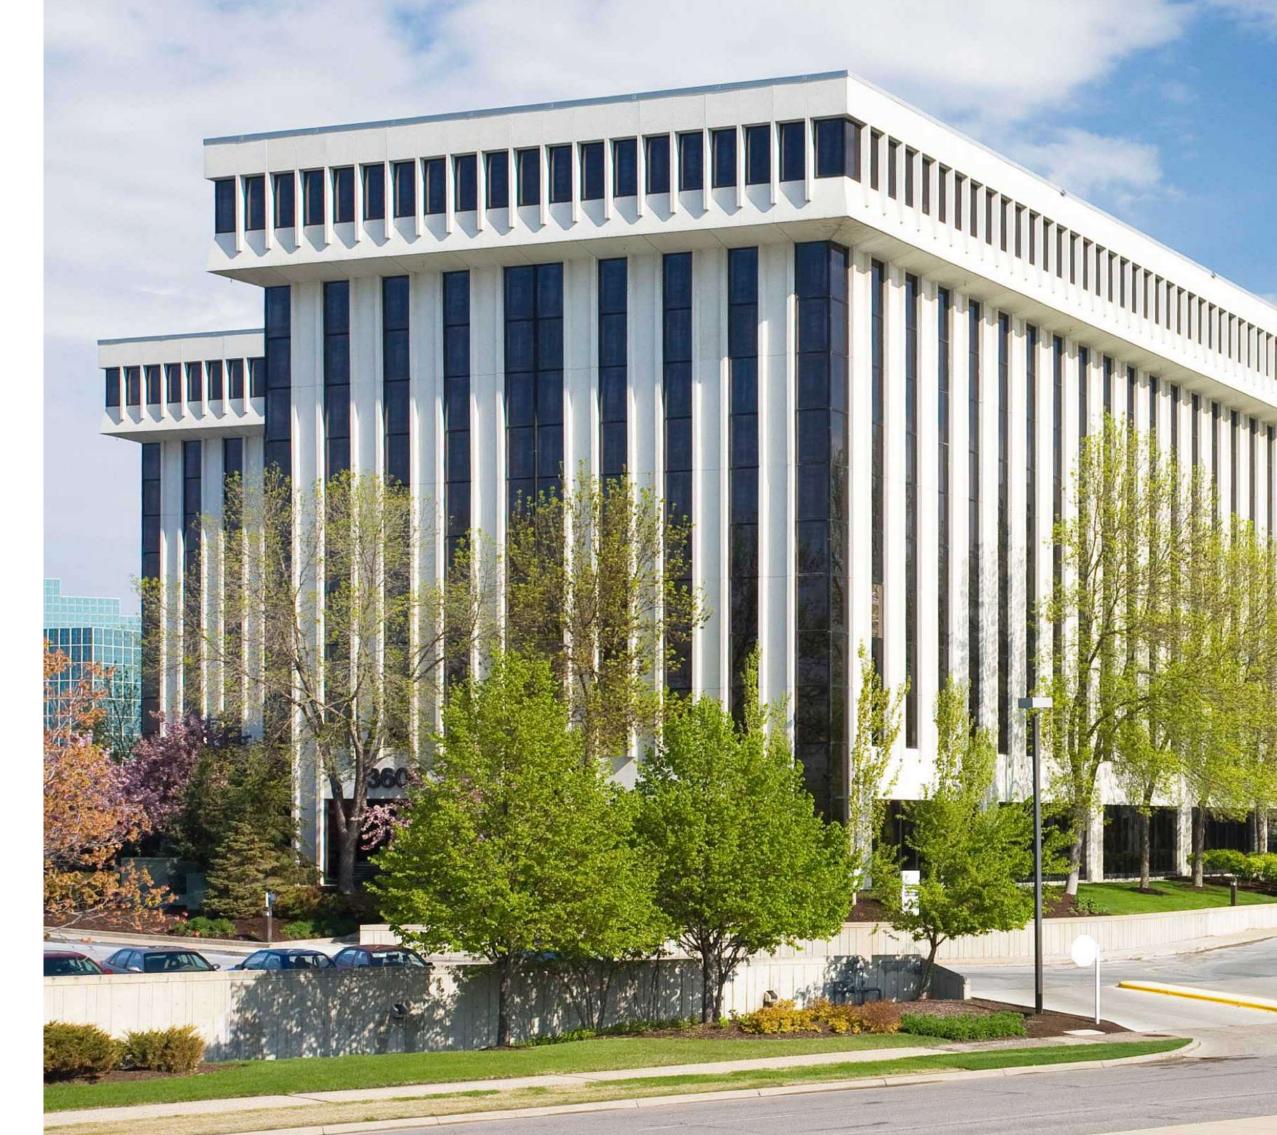

## Northland Center

Northland Center is a two-building, 492,514 sq. ft. Class A office park located near the intersection of I-494 and France Ave. in Bloomington, Minnesota.

492,514

Rentable Square Feet

Property Type

Northland Center is located along the border of the highly affluent Edina, Minnesota. Its location provides an abundance of shopping, dining, hospitality and entertainment options including the Edina Galleria.

Northland Center is a well-located, highly amenitized Class A office asset offering tenants a full-service cafeteria with catering services, training and conference facilities, a full-service fitness center, heated VIP parking and a sundry shop with dry cleaning.