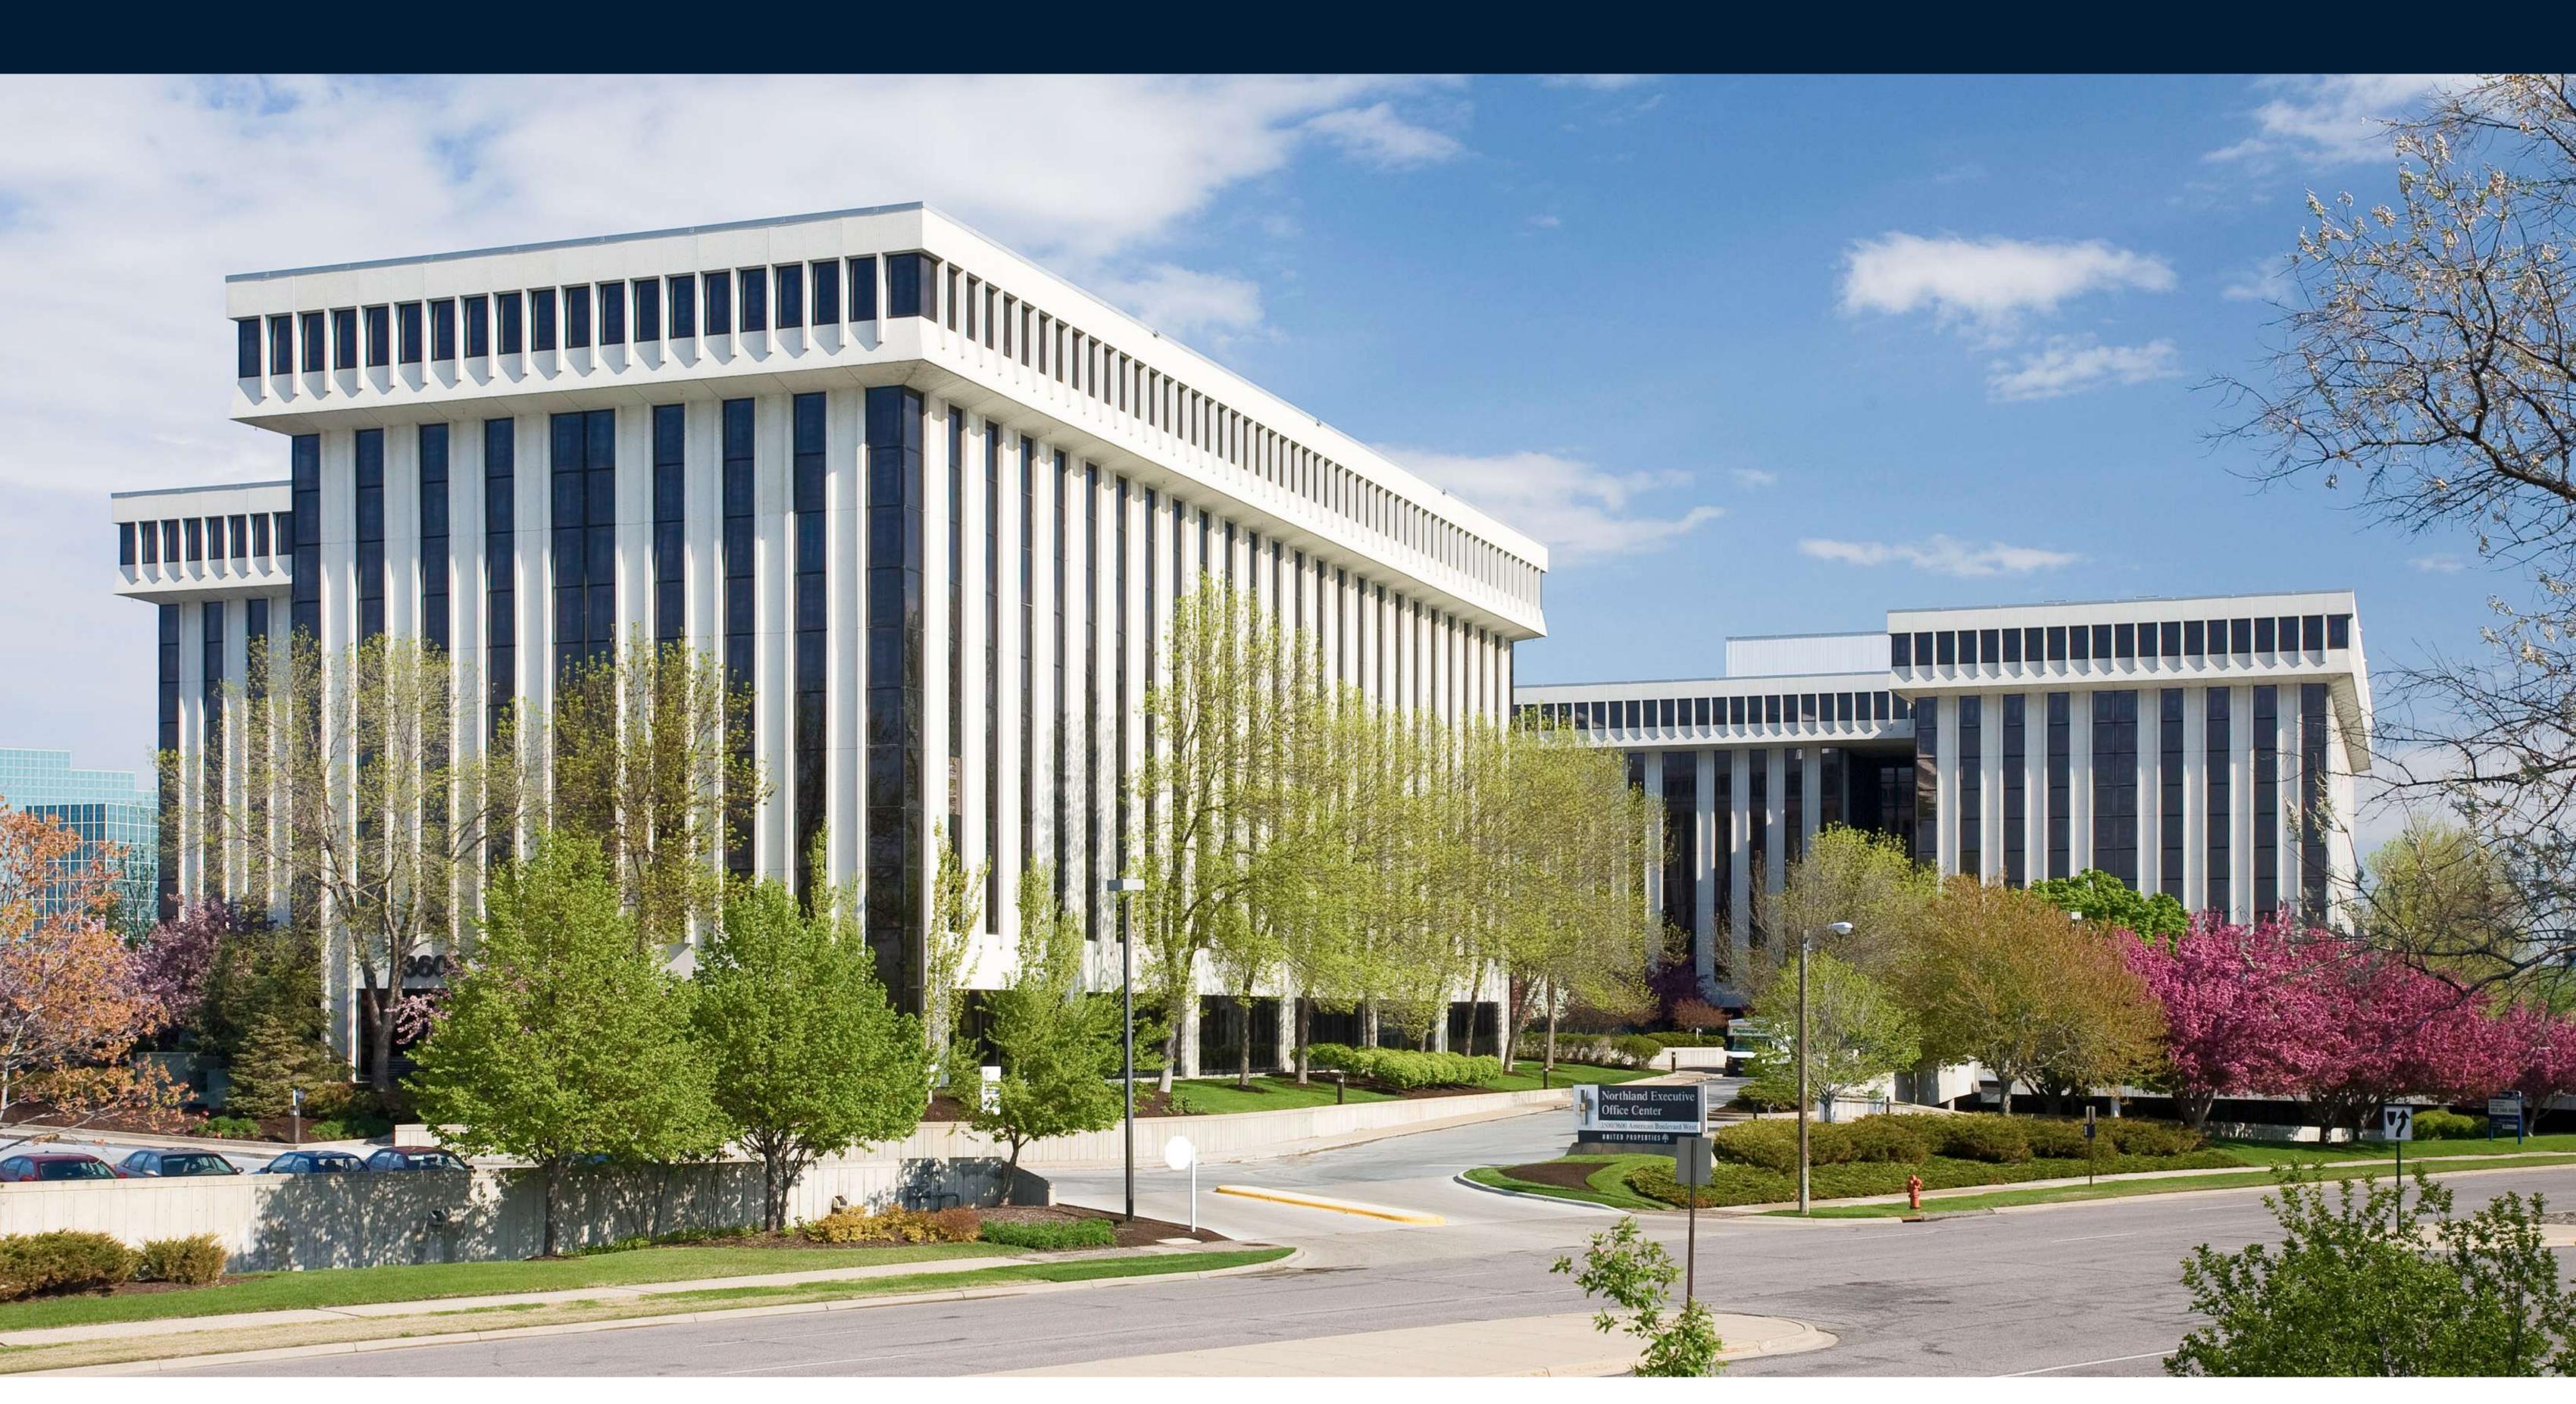

## Northland Center

Northland Center is a two-building, 492,514 sq. ft. Class A office park located near the intersection of I-494 and France Ave. in Bloomington, Minnesota.

492,514

Rentable Square Feet

Property Type

Northland Center is located along the border of the highly affluent Edina, Minnesota. Its location provides an abundance of shopping, dining, hospitality and entertainment options including the Edina Galleria.

Northland Center is a well-located, highly amenitized Class A office asset offering tenants a full-service cafeteria with catering services, training and conference facilities, a full-service fitness center, heated VIP parking and a sundry shop with dry cleaning.