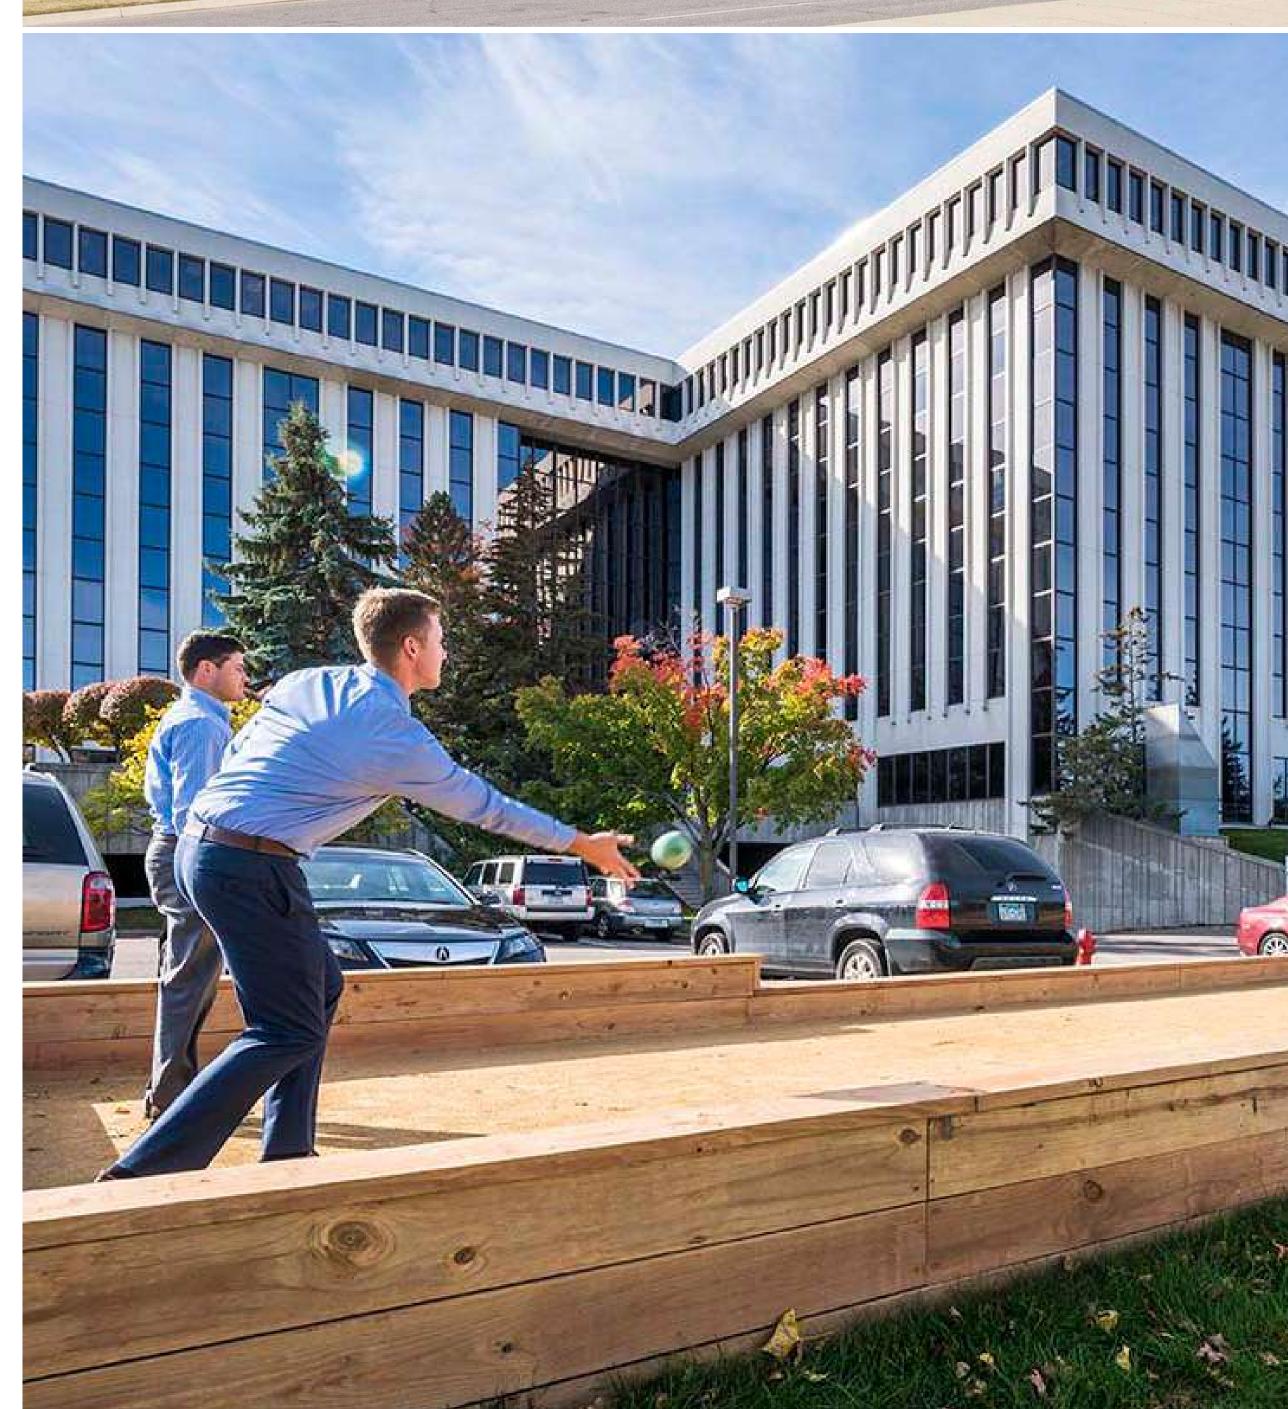

## Northland Center

Northland Center is a two-building, 492,514 sq. ft. Class A office park located near the intersection of I-494 and France Ave. in Bloomington, Minnesota.

492,514

Rentable Square Feet

Property Type

### Why People Love this Building

The rectangular floor plates set it apart from other buildings in the area and afford tenants planning flexibility.

Fitness Center

Transportation Nearby

Shopping Nearby

Entertainment Nearby