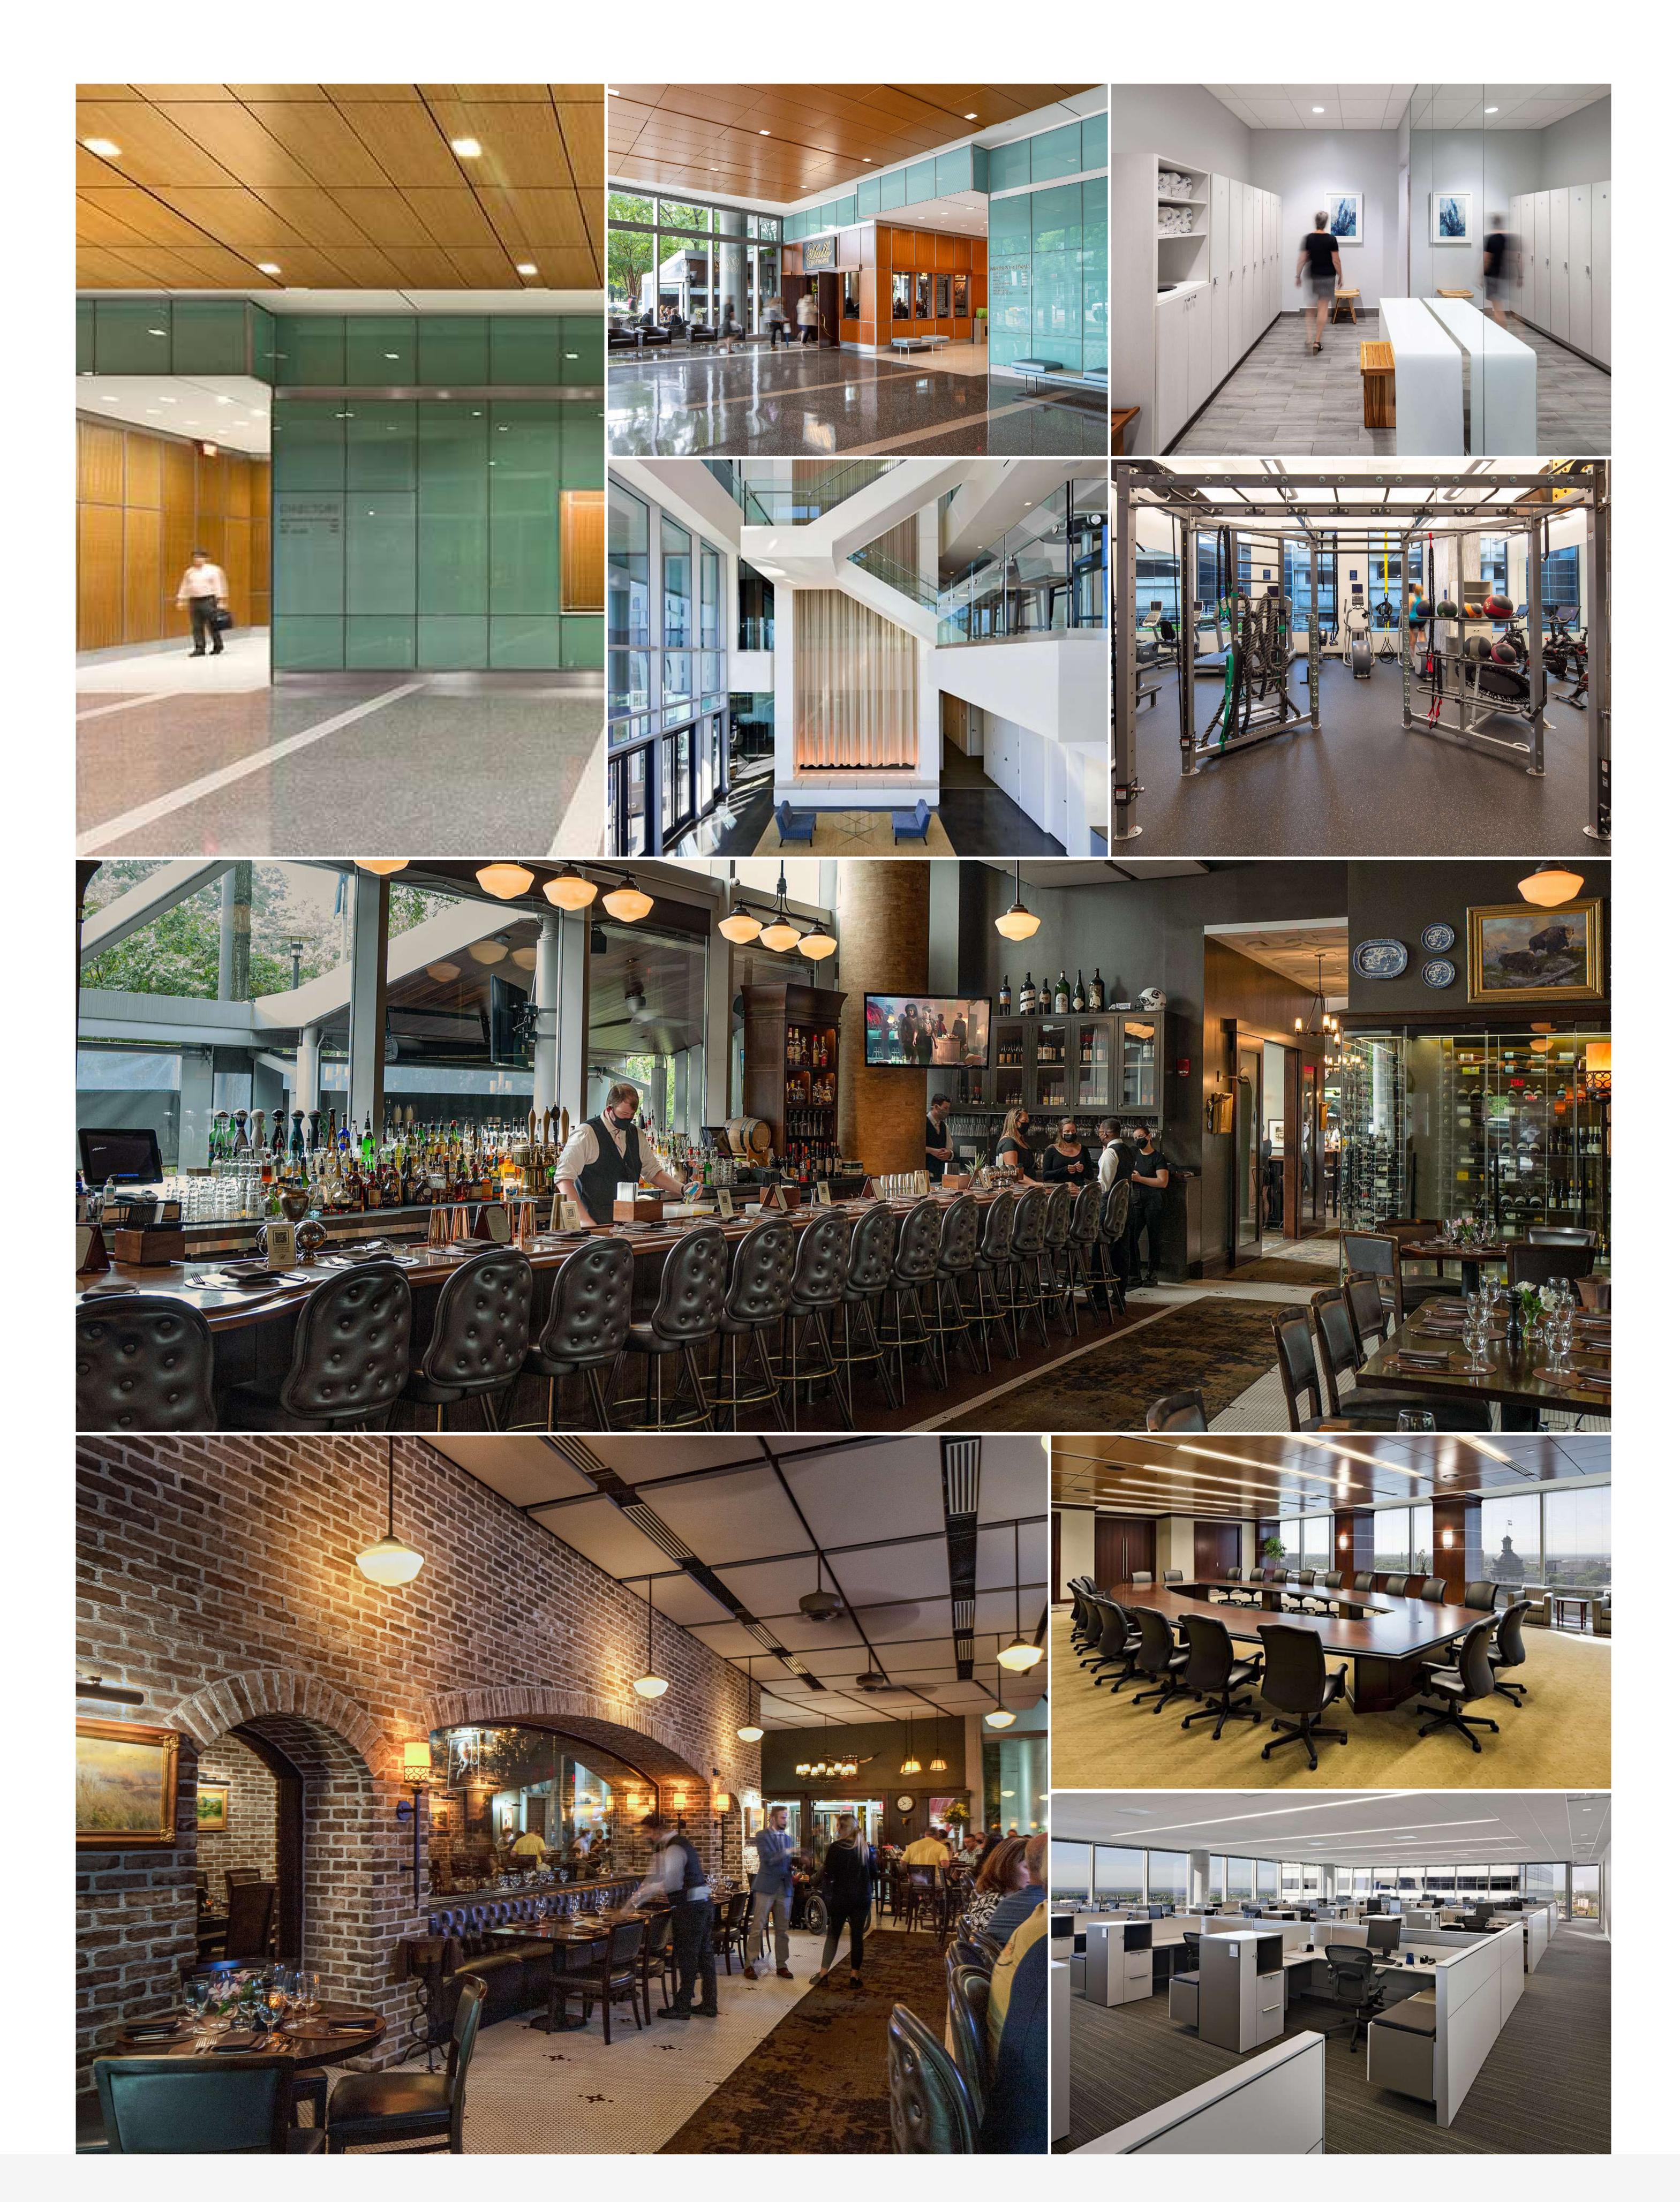

It is the most prominent office tower in downtown Columbia with its irreplaceable location directly across from the South Carolina State House. The property consists of an 18-story office tower including an integrated seven-level parking deck. Located just two blocks from The Congaree Vista, commonly referred to as "the Vista". This burgeoning dining, entertainment and shopping district is home to many of the city's preeminent restaurants, hotels and civic destinations. The property also features an on-site restaurant, on-site banking and fitness center and free on-site car care services including vacuum and air compressor.

## Why People Love this Building

Main & Gervais boasts the premier setting in the heart of an amenity-rich urban environment. The building is also within walking distance of The University of South Carolina, the states flagship university.

Transportation Nearby

Shopping Nearby

Entertainment Nearby

Restaurants Nearby

On-Site Management

| Accommodation Nearby     | Bike Storage             |
|--------------------------|--------------------------|
| Coffee Bar               | Energy Management System |
| EV Car Charging Stations | Major University Nearby  |
| On-Site Bank             | Secure On-Site Parking   |
| Security                 | U.S. Postal Service      |