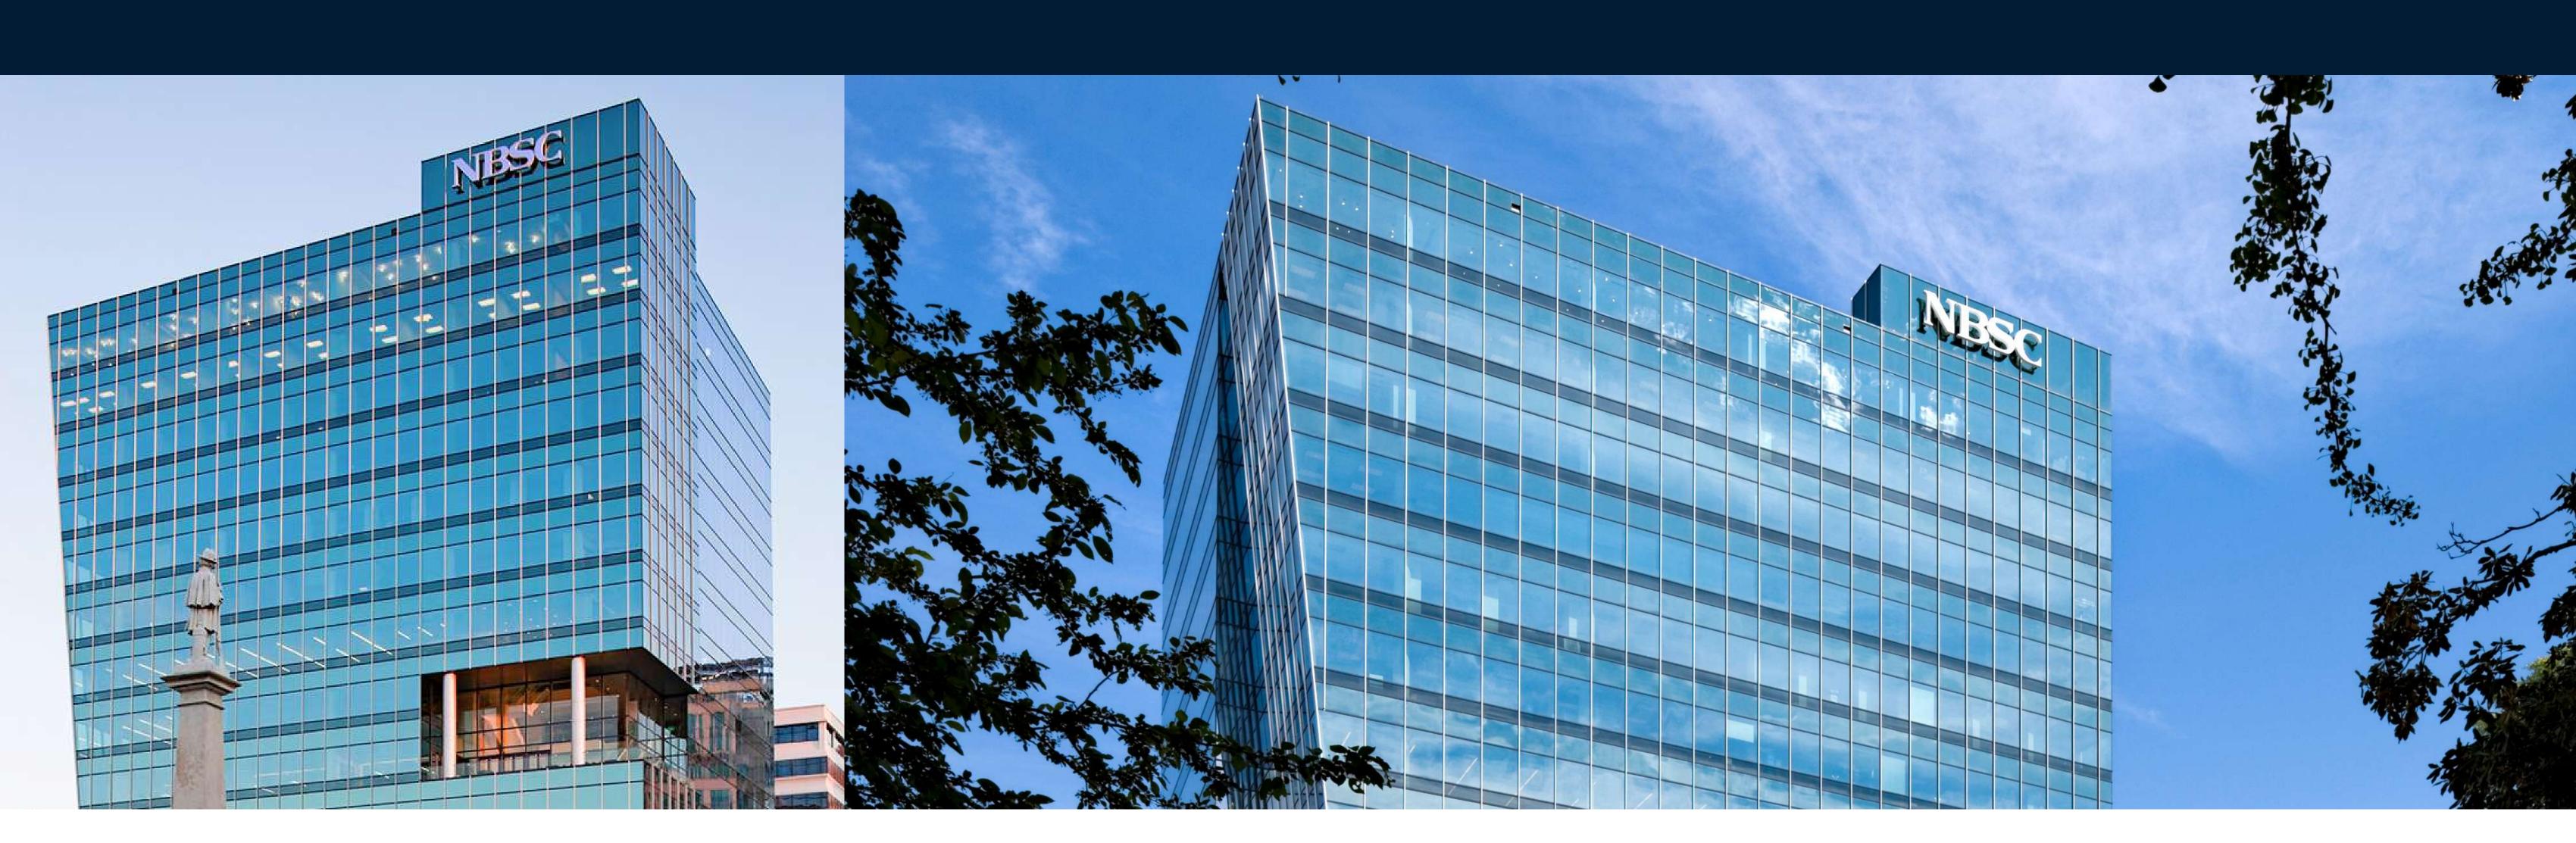

# Main & Gervais

Main & Gervais is an 186,303-square-foot trophy-quality office tower with the iconic Hall's Chophouse located on the ground floor level.

186,303

Rentable Square Feet

Office

Property Type

With floor-to-ceiling glass on all sides providing abundant natural light, the property has a distinctive and sleek façade that is instantly recognizable.

It is the most prominent office tower in downtown Columbia with its irreplaceable location directly across from the South Carolina State House. The property consists of an 18-story office tower including an integrated seven-level parking deck. Located just two blocks from The Congaree Vista, commonly referred to as "the Vista". This burgeoning dining, entertainment and shopping district is home to many of the city's preeminent restaurants, hotels and civic destinations. The property also features an on-site restaurant, on-site banking and fitness center and free on-site car care services including vacuum and air compressor.

| LOCATION         | Columbia, South Carolina |
|------------------|--------------------------|
| PROPERTY TYPE    | Office                   |
| NO. OF BUILDINGS | 1                        |
| NO. OF STORIES   | 18                       |
| SQUARE FOOTAGE   | 186,303                  |