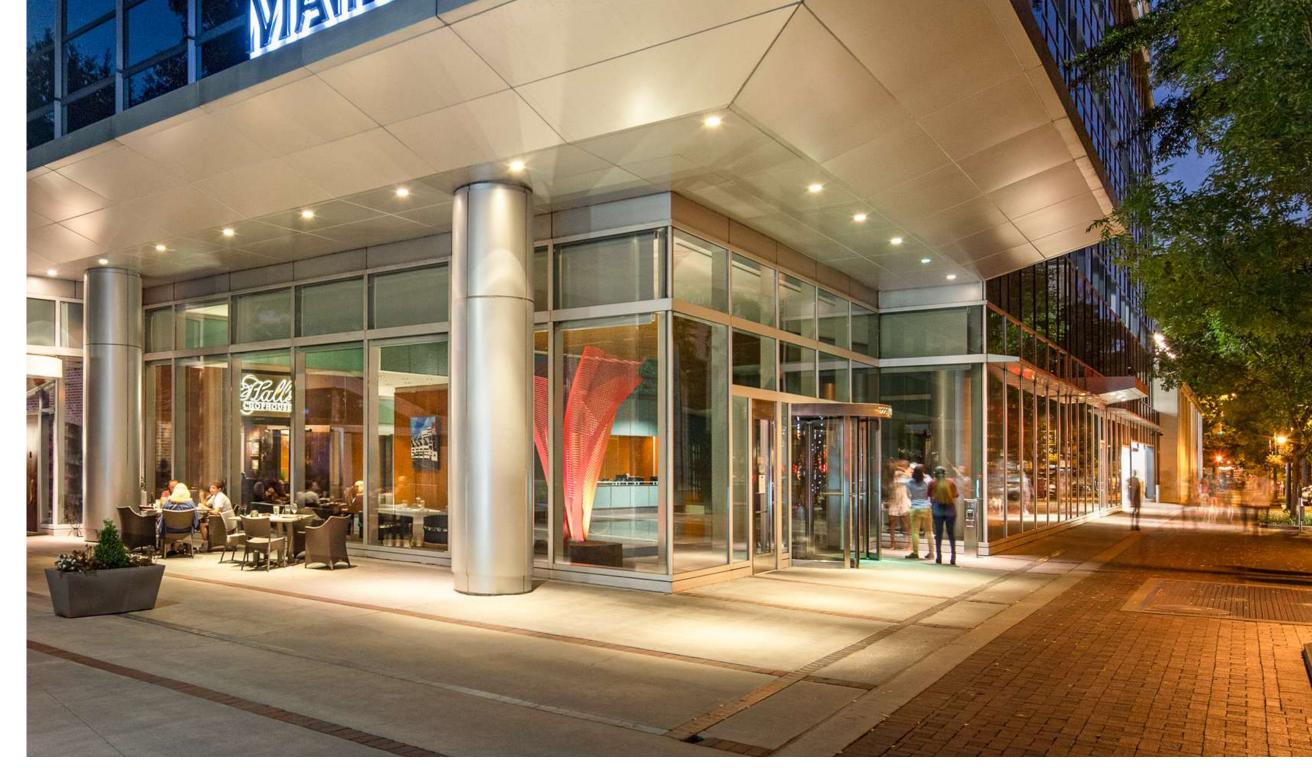

# Main & Gervais

Main & Gervais is an 186,303-square-foot trophy-quality office tower with the iconic Hall's Chophouse located on the ground floor level.

186,303

Rentable Square Feet

Office

Property Type

With floor-to-ceiling glass on all sides providing abundant natural light, the property has a distinctive and sleek façade that is instantly recognizable.

It is the most prominent office tower in downtown Columbia with its irreplaceable location directly across from the South Carolina State House. The property consists of an 18-story office tower including an integrated seven-level parking deck. Located just two blocks from The Congaree Vista, commonly referred to as "the Vista". This burgeoning dining, entertainment and shopping district is home to many of the city's preeminent restaurants, hotels and civic destinations. The property also features an on-site restaurant, on-site banking and fitness center and free on-site car care services including vacuum and air compressor.