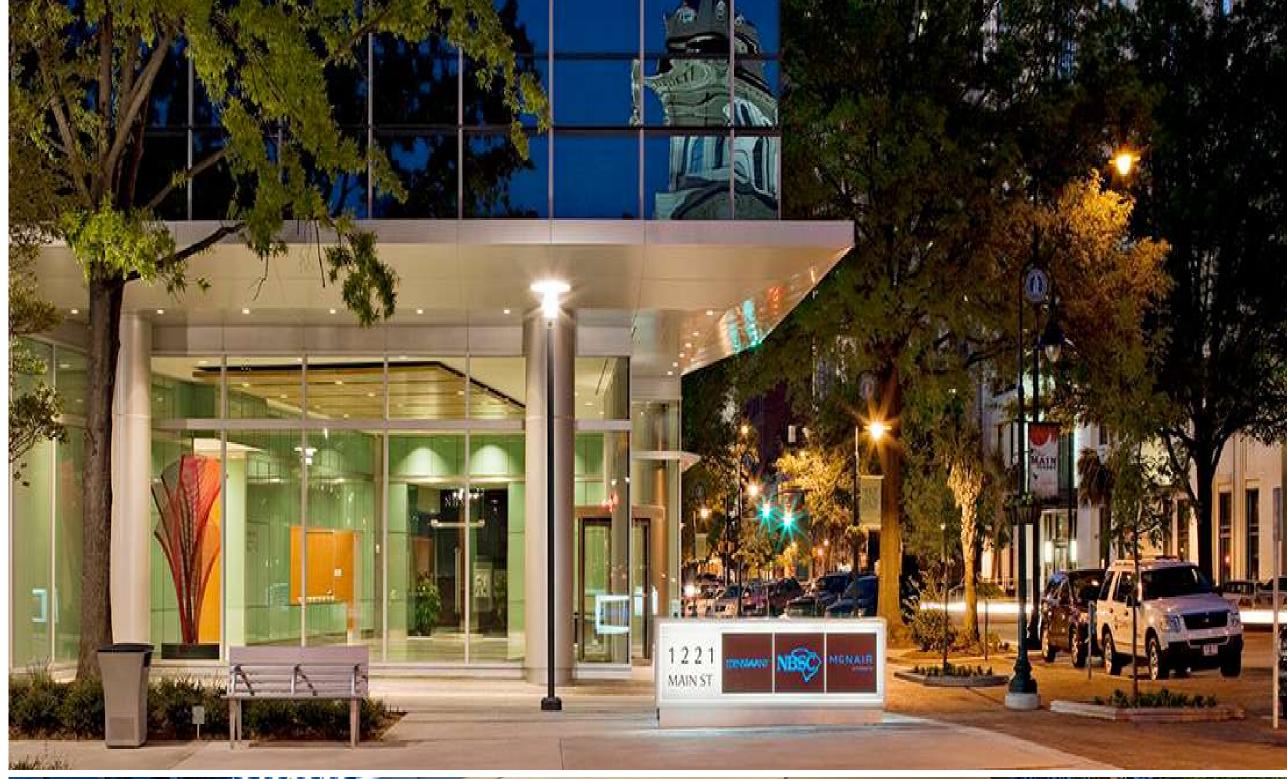

# Main & Gervais

Main & Gervais is an 186,303-square-foot trophy-quality office tower with the iconic Hall's Chophouse located on the ground floor level.

186,303

Rentable Square Feet

Office

Property Type

With floor-to-ceiling glass on all sides providing abundant natural light, the property has a distinctive and sleek façade that is instantly recognizable.

It is the most prominent office tower in downtown Columbia with its irreplaceable location directly across from the South Carolina State House. The property consists of an 18-story office tower including an integrated seven-level parking deck. Located just two blocks from The Congaree Vista, commonly referred to as "the Vista". This burgeoning dining, entertainment and shopping district is home to many of the city's preeminent restaurants, hotels and civic destinations. The property also features an on-site restaurant, on-site banking and fitness center and free on-site car care services including vacuum and air compressor.

| LOCATION         | Columbia, South Carolina |
|------------------|--------------------------|
| PROPERTY TYPE    | Office                   |
| NO. OF BUILDINGS | 1                        |
| NO. OF STORIES   | 18                       |
| SQUARE FOOTAGE   | 186,303                  |