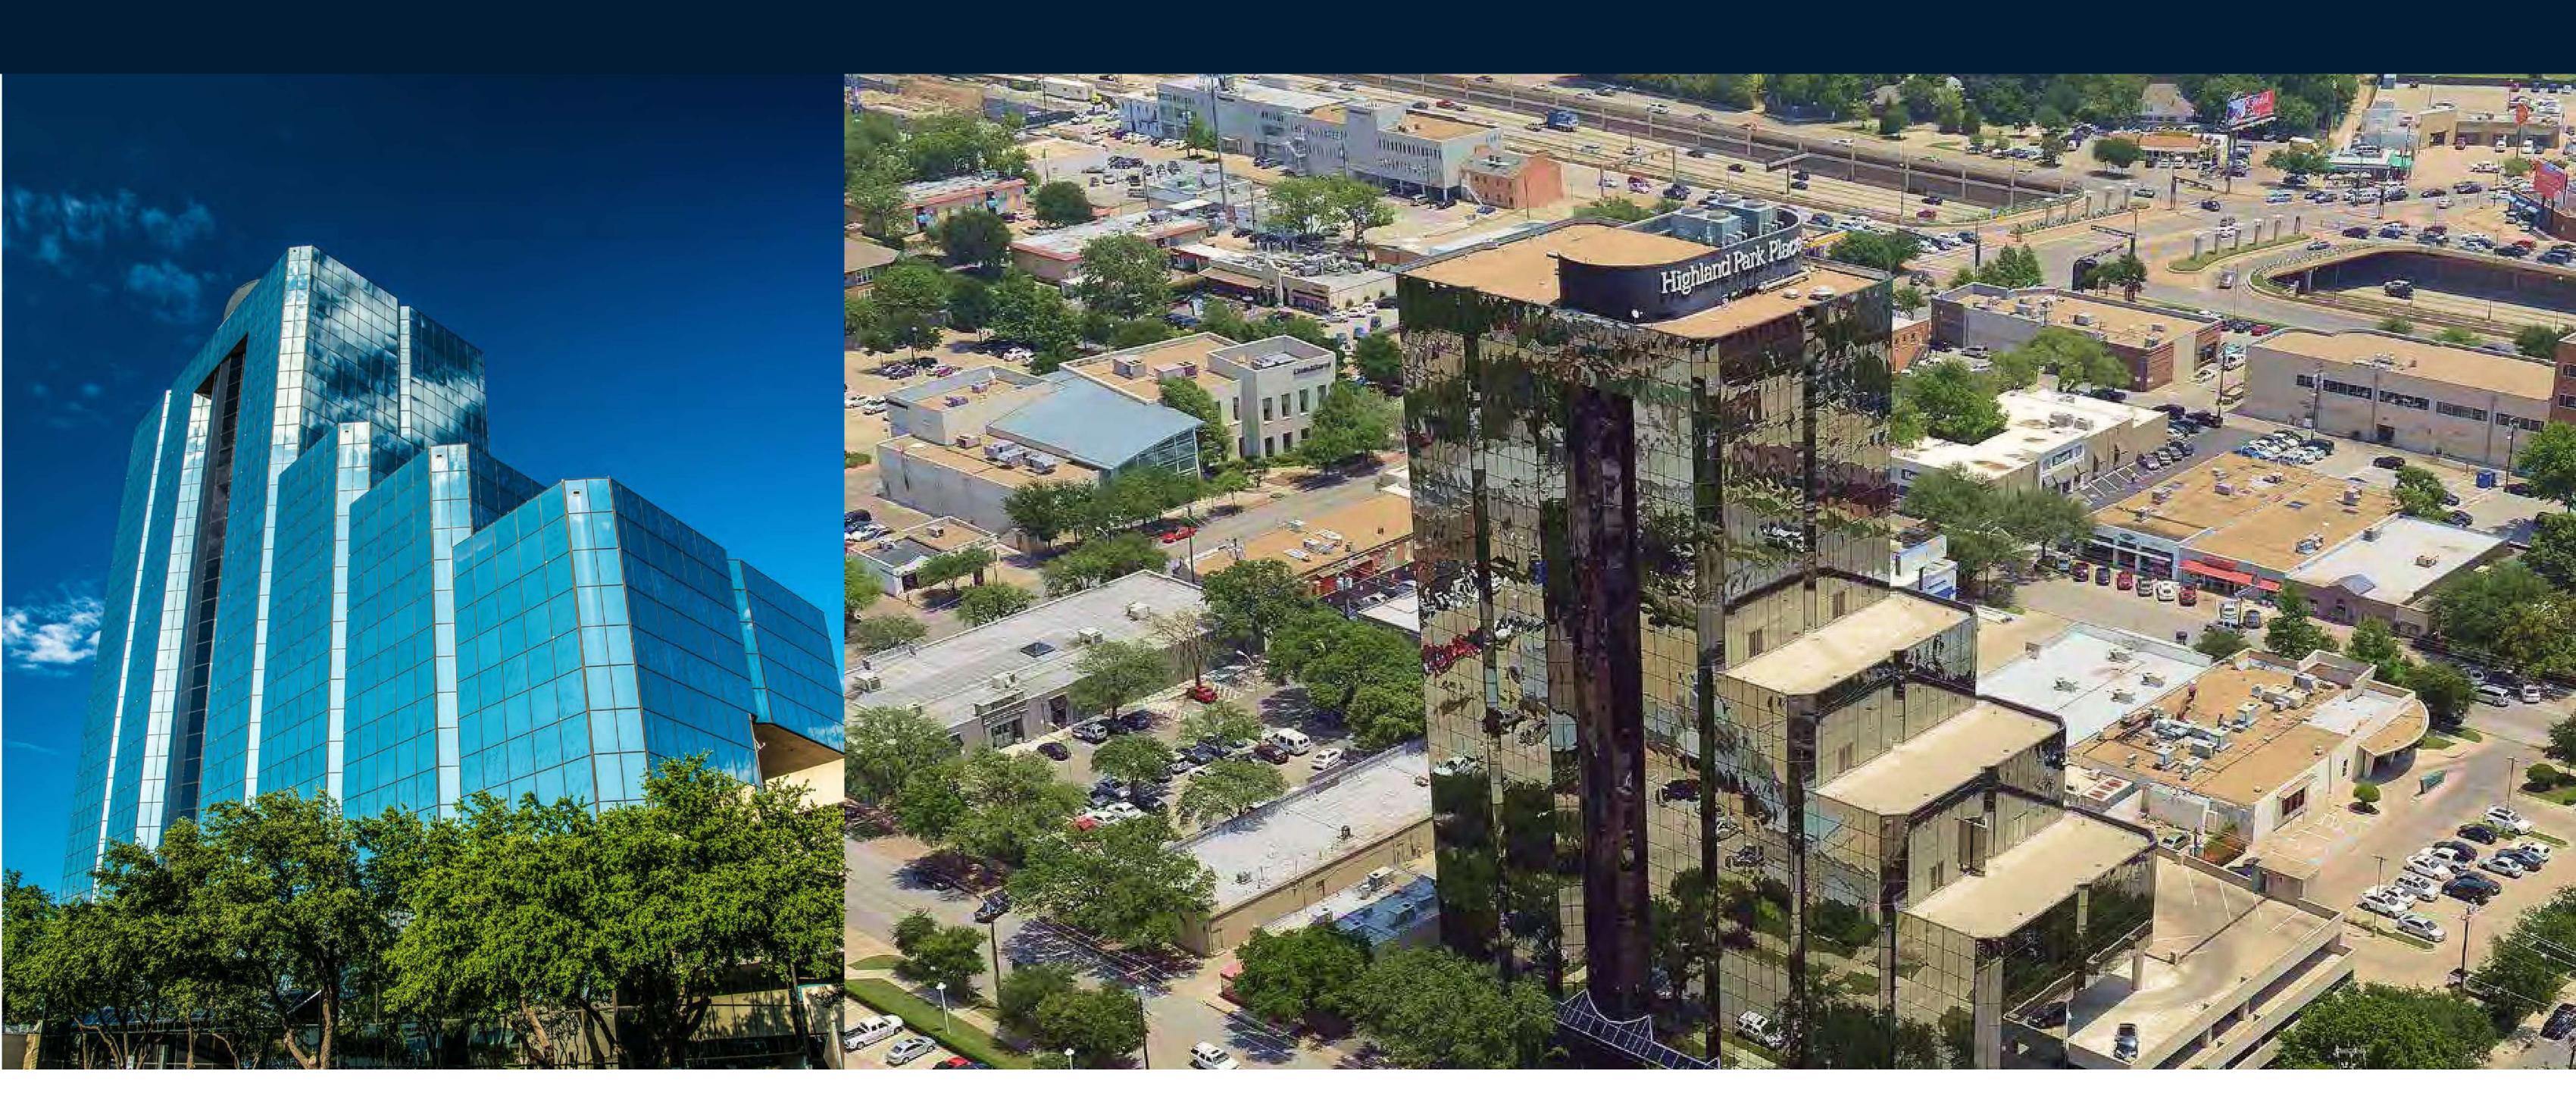

# Highland Park Place

Bright and modern, Highland Park
Place is a 164,011-square-foot, 18story Class A building that offers
many light-filled workspaces.

164,011

Rentable Square Feet

Office

Property Type

Located in the vibrant Knox Henderson District, Highland Park Place is one of Dallas' premier business addresses with unobstructed 360-degree views on upper floors.

The Knox Henderson District offers tenants at Highland Park Place access to an electric mix of food, fashion, fitness, furniture and fun, all within walking distance of the building. The district offers a cultured and distinctive blend of both new and old, which provides an environment unlike any other in Dallas.