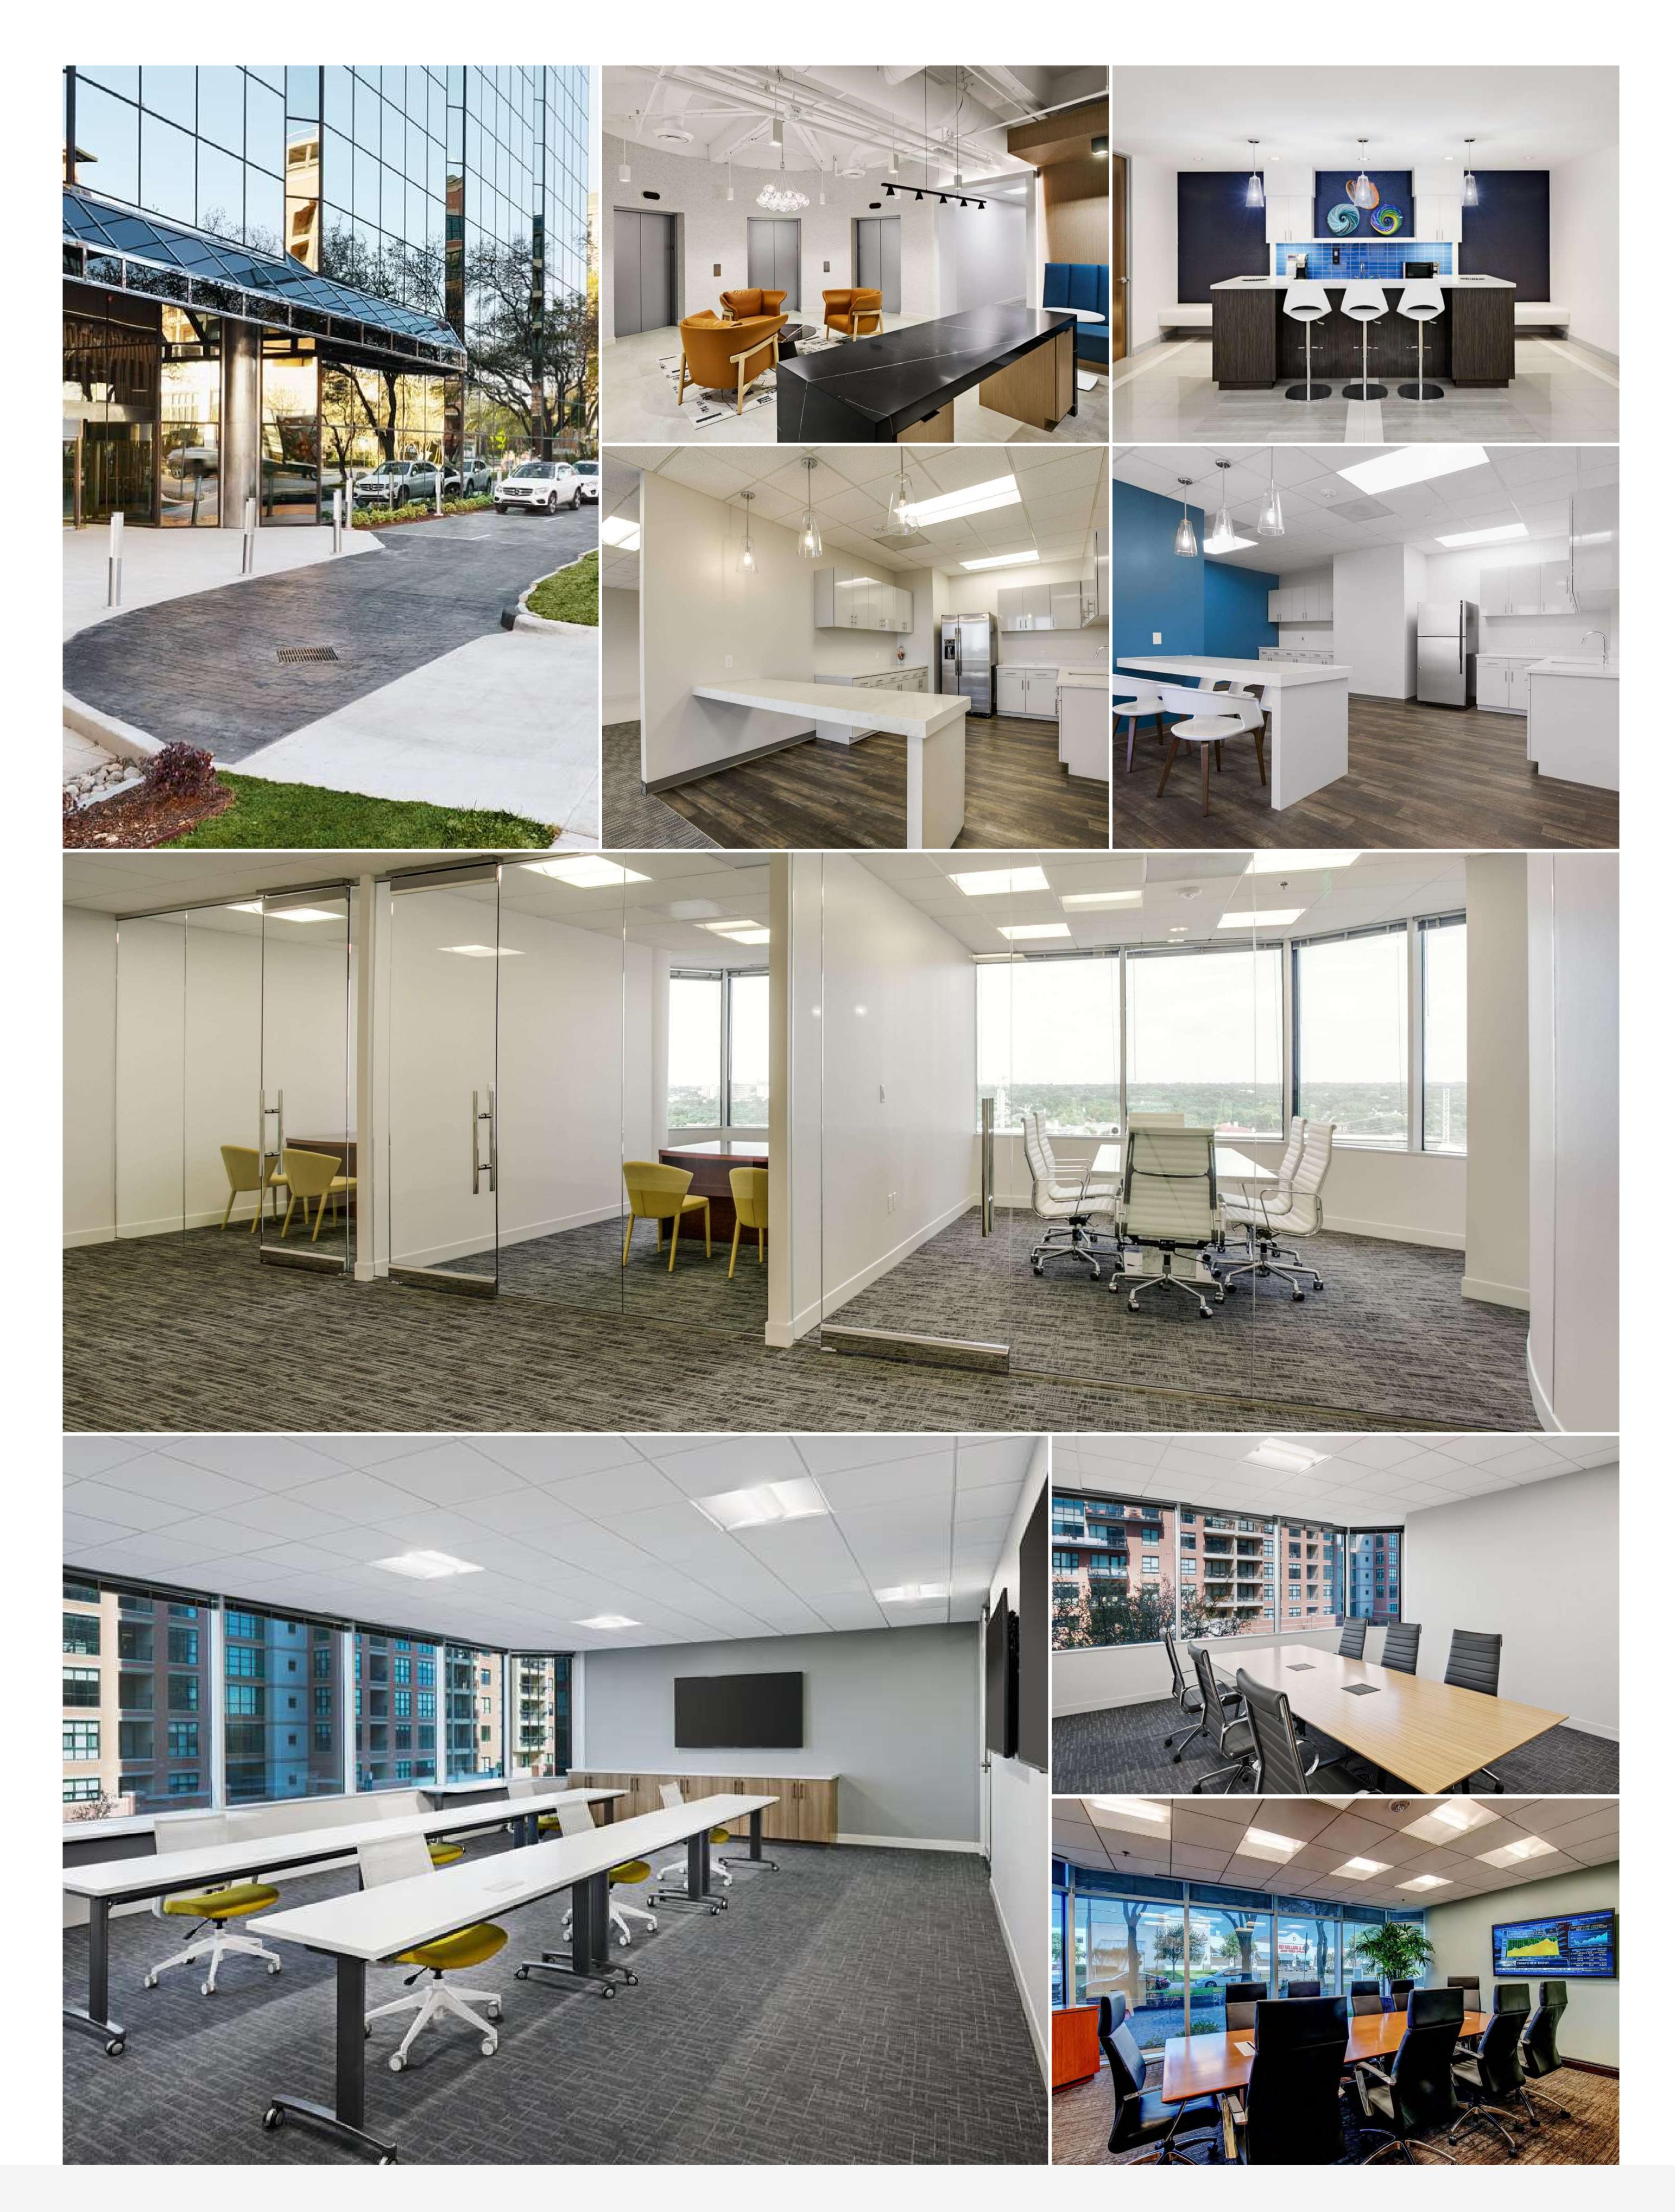

# Highland Park Place

Bright and modern, Highland Park
Place is a 164,011-square-foot, 18story Class A building that offers
many light-filled workspaces.

164,011

Rentable Square Feet

Office

Property Type

Located in the vibrant Knox Henderson District, Highland Park Place is one of Dallas' premier business addresses with unobstructed 360-degree views on upper floors.

## Why People Love this Building

Highland Park Place has first-class amenities that include on-site management, distinctive high-end spec suites ranging from 1,500 to 4,500 SF and a convenient on-site eatery. Everything is at your fingertips. You can work, eat, shop and relax, all within the neighborhood.