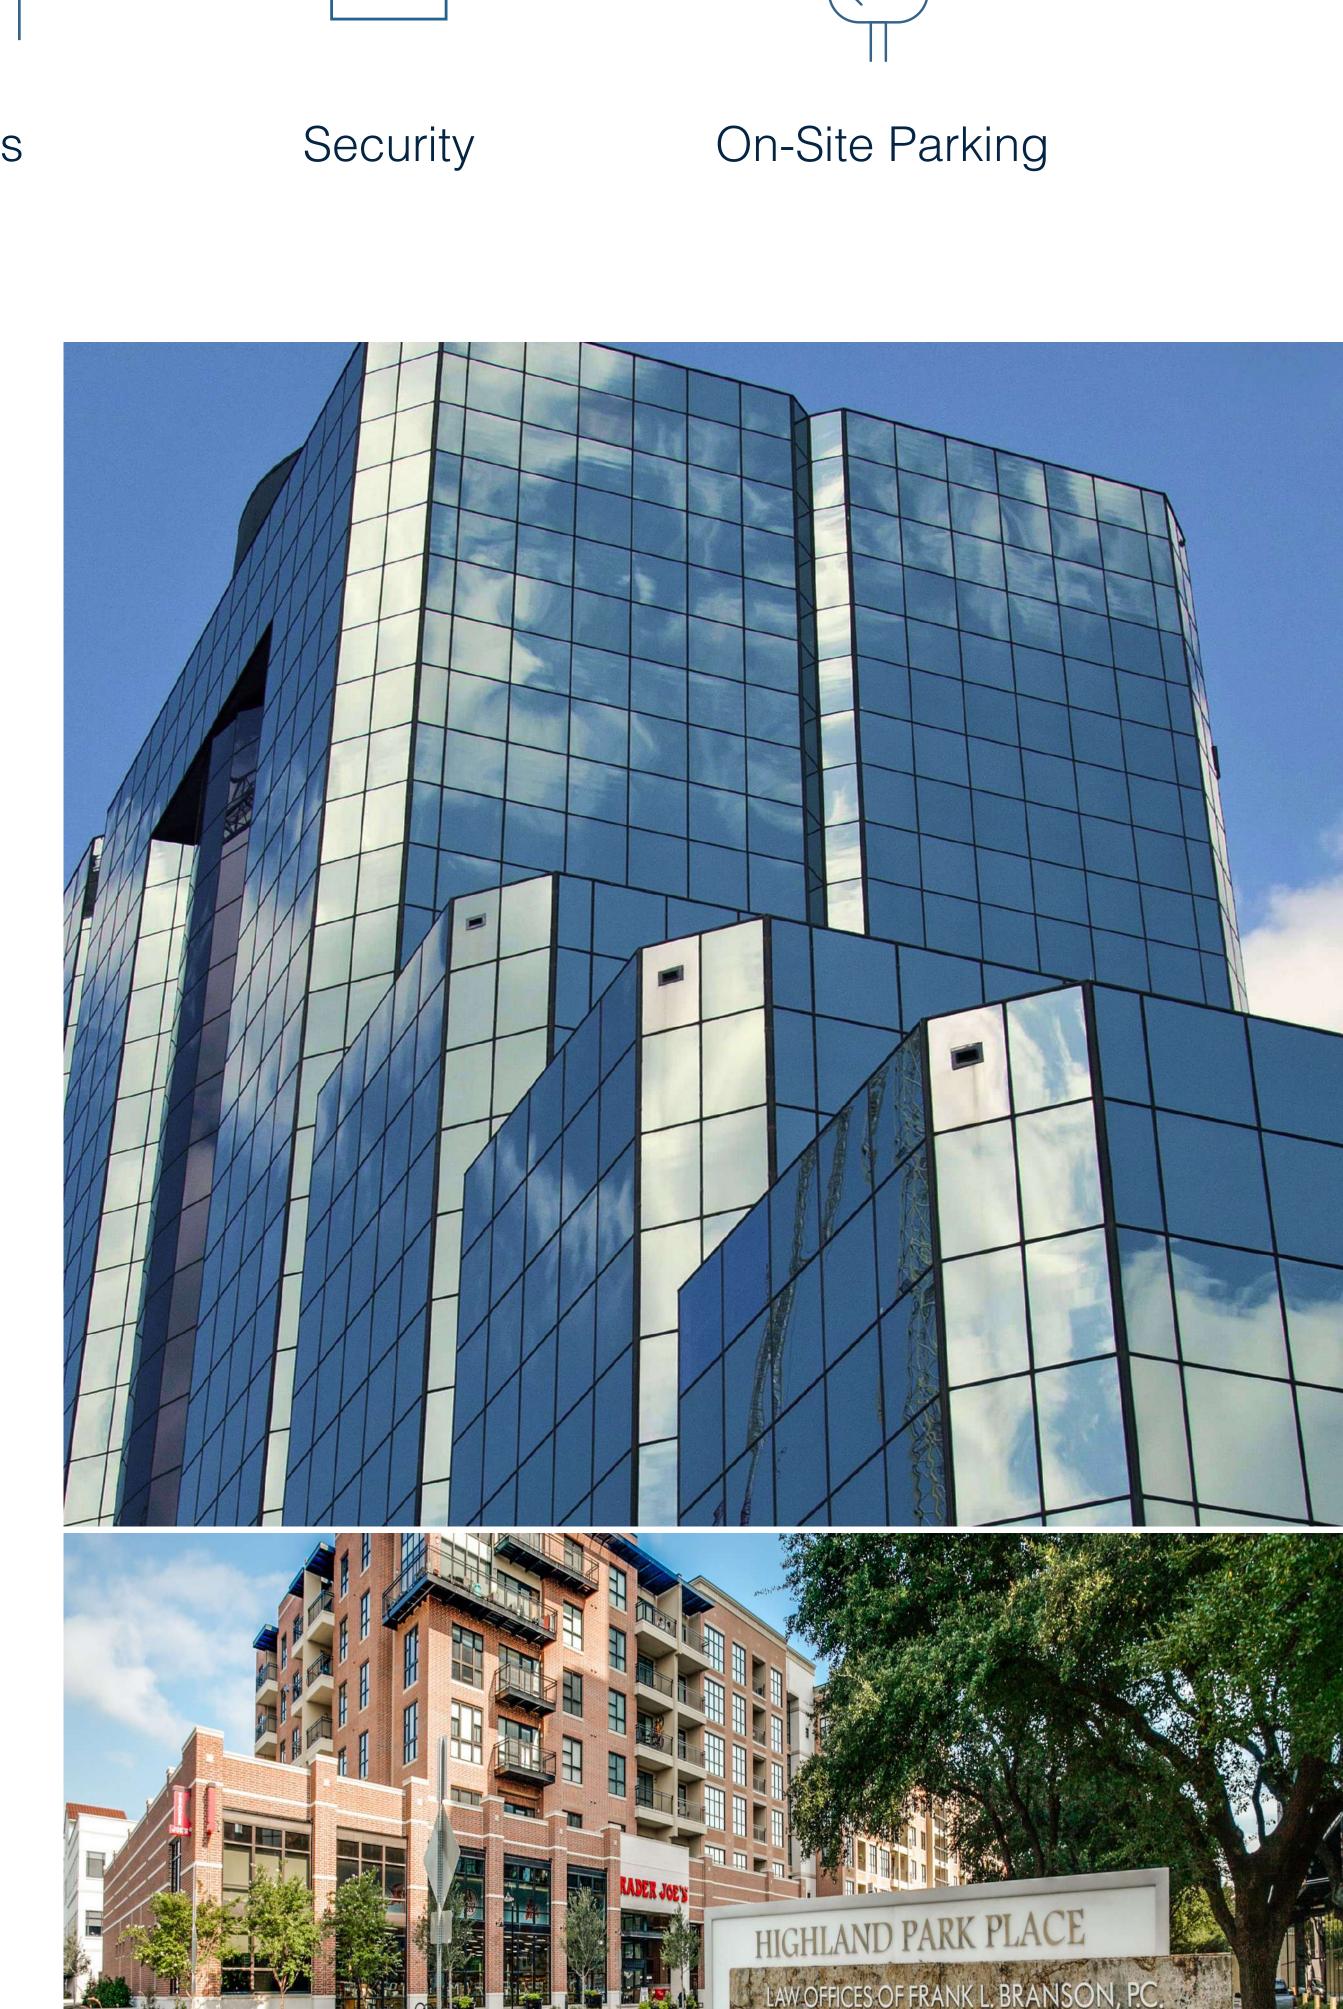

# Highland Park Place

Bright and modern, Highland Park
Place is a 164,011-square-foot, 18story Class A building that offers
many light-filled workspaces.

164,011

Rentable Square Feet

Office

Property Type

Located in the vibrant Knox Henderson District, Highland Park Place is one of Dallas' premier business addresses with unobstructed 360-degree views on upper floors.

The Knox Henderson District offers tenants at Highland Park Place access to an electric mix of food, fashion, fitness, furniture and fun, all within walking distance of the building. The district offers a cultured and distinctive blend of both new and old, which provides an environment unlike any other in Dallas.