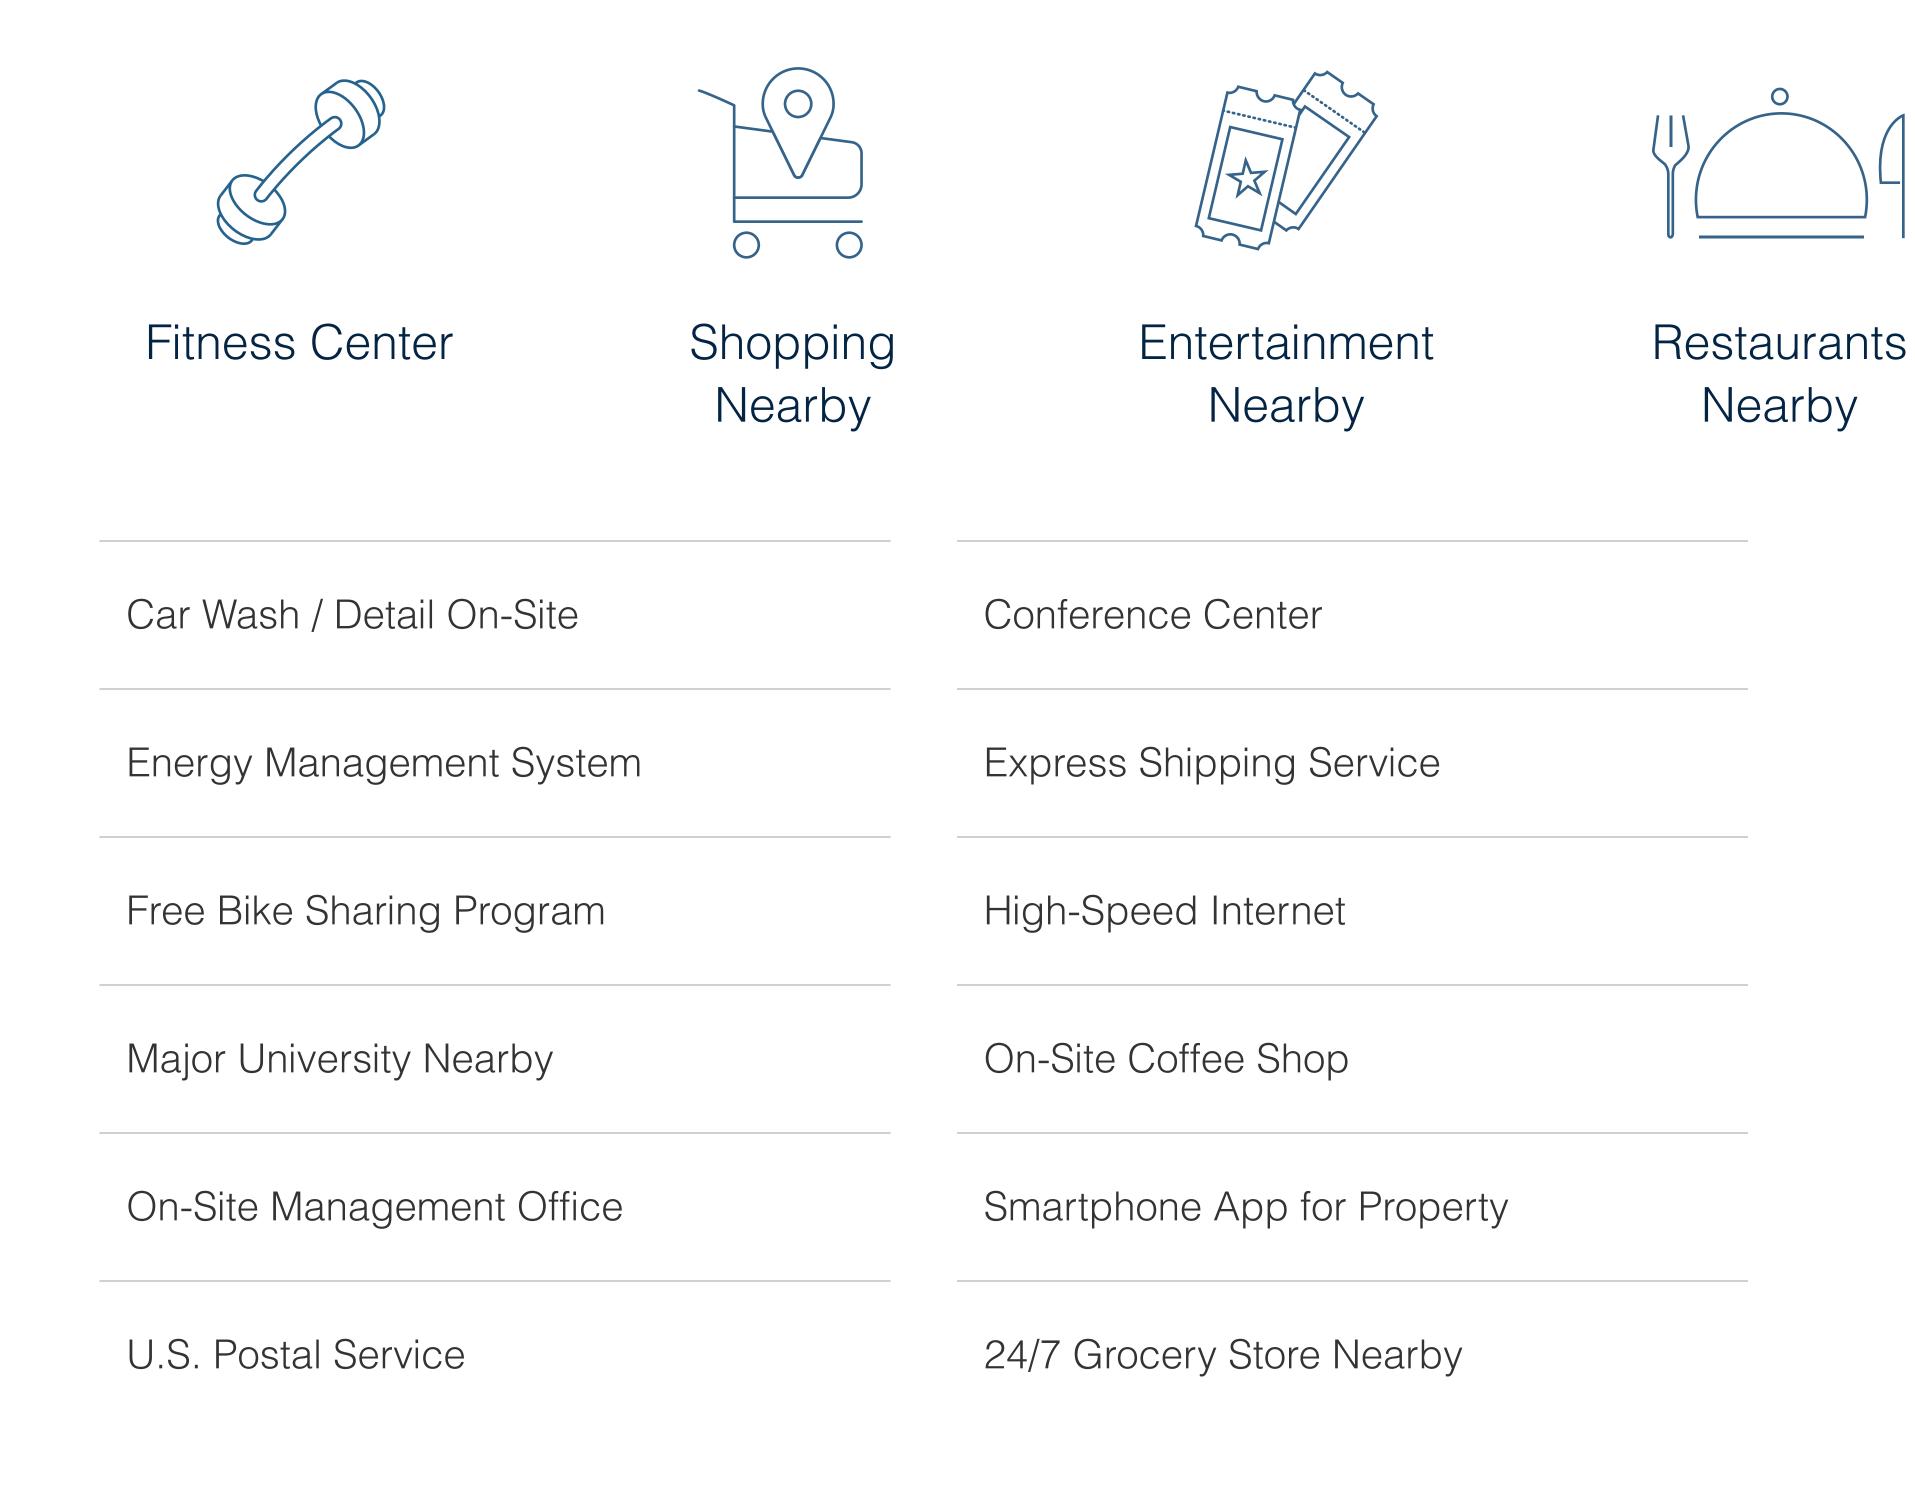

## Why People Love this Building

Highland Park Place has first-class amenities that include on-site management, distinctive high-end spec suites ranging from 1,500 to 4,500 SF and a convenient on-site eatery. Everything is at your fingertips. You can work, eat, shop and relax, all within the neighborhood.