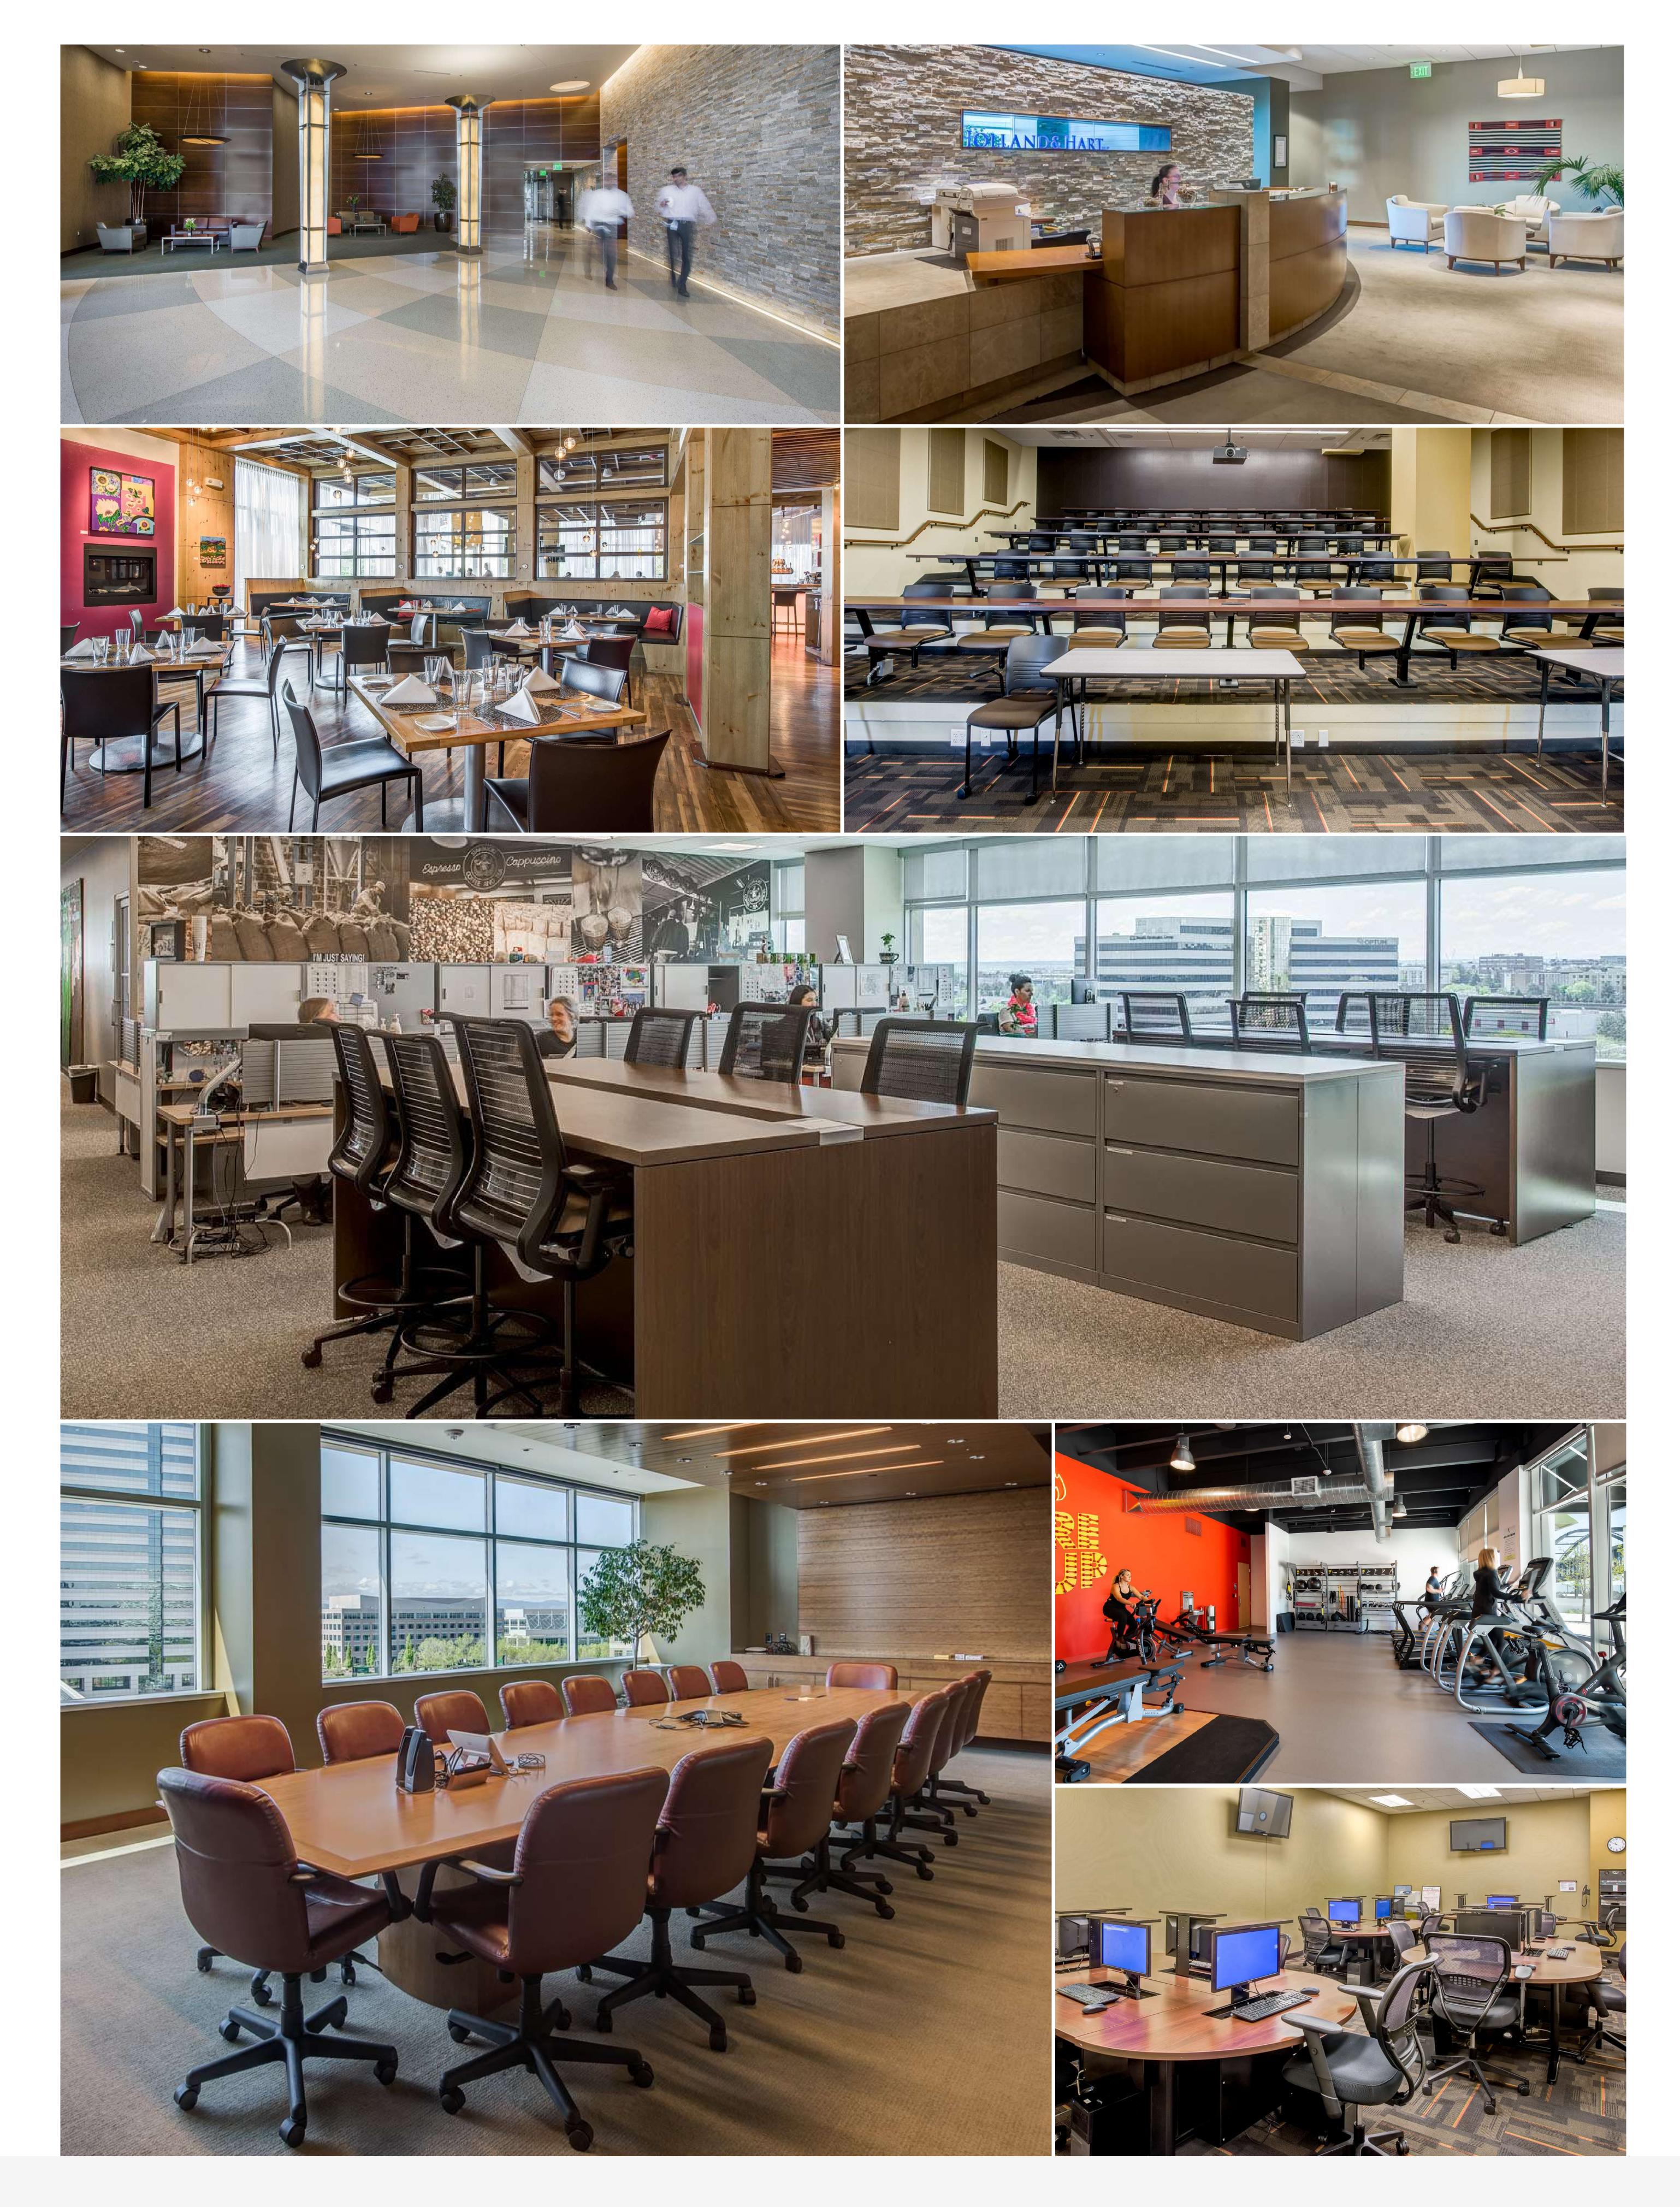

## Why People Love this Building

Travel is made easy, as Village Center Station is located right next to the Arapahoe light rail station.

| Accommodation Nearby     | U.S. Postal Service |
|--------------------------|---------------------|
| Day Care Center Nearby   | Bike Storage        |
| High-Speed Internet      | Event Facilities    |
| Security                 | On-Site Parking     |
| Banking Nearby           | Conference Center   |
| Energy Management System | Freeway Access      |
|                          |                     |

Locker Rooms