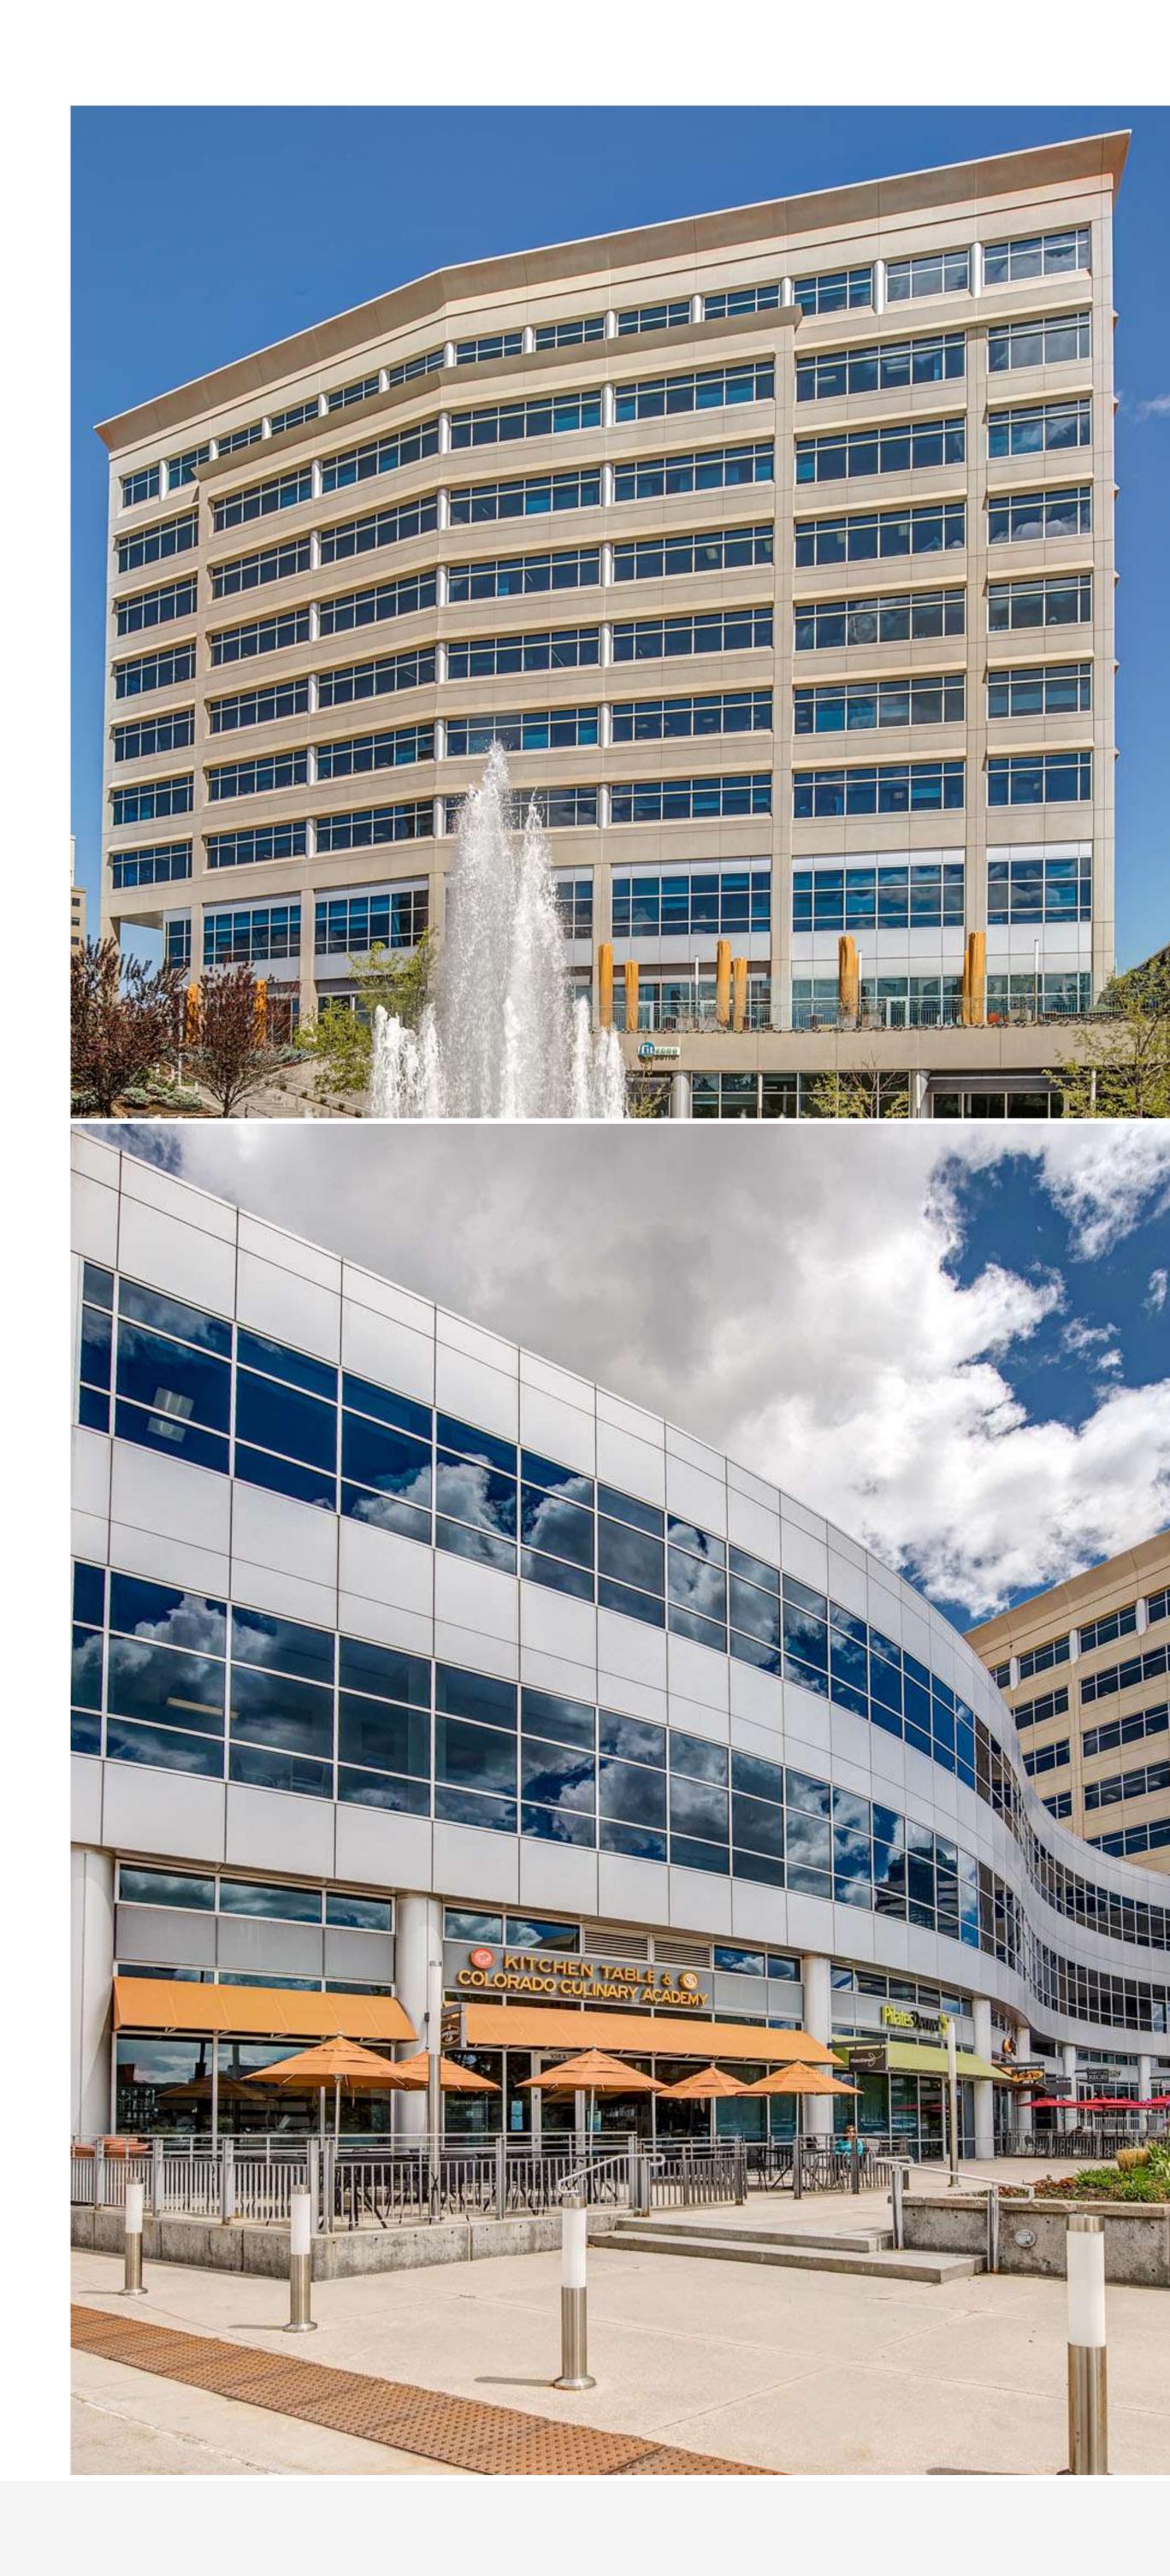

#### Office

Property Type

Village Center Station benefits from a live-work-play environment with a blend of office, retail and residential properties within its immediate area.

Built in 2009, the 241,846-square-foot building includes a 786-space parking structure. The office building is located directly adjacent to the Denver area's most dynamic light rail station, Arapahoe at Village Center Station, which is the centerpiece of a vibrant town center development. Since August 2014, Arapahoe at Village Center Station has experienced 62 percent higher ridership than the next-busiest stop along Denver's southeast corridor.