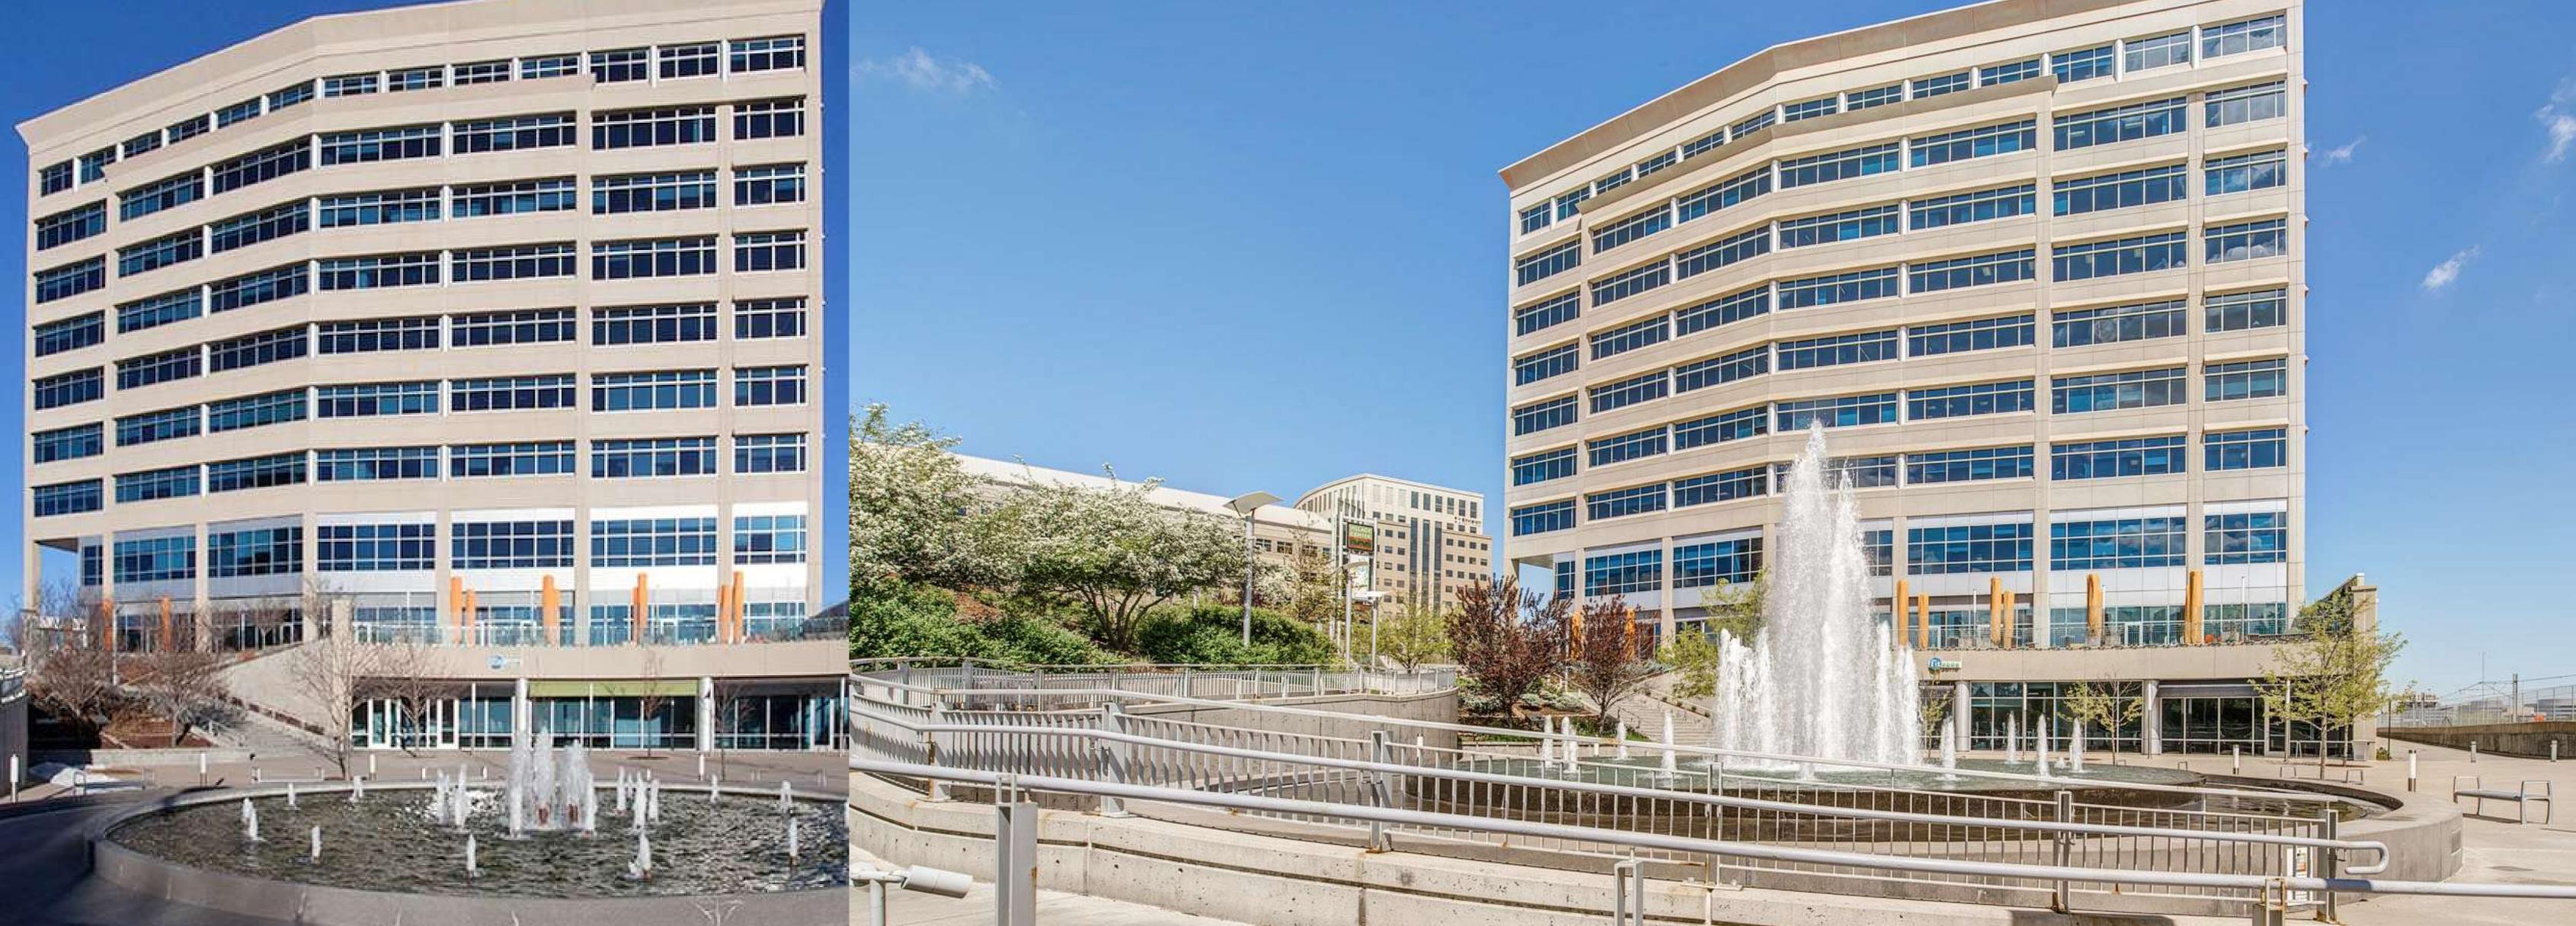

# Village Center Station

Village Center Station is a LEED Goldcertified, nine-story Class A officebuilding, located in the largest officemarket in Metro Denver.

#### Office

Property Type

Village Center Station benefits from a live-work-play environment with a blend of office, retail and residential properties within its immediate area.

Built in 2009, the 241,846-square-foot building includes a 786-space parking structure. The office building is located directly adjacent to the Denver area's most dynamic light rail station, Arapahoe at Village Center Station, which is the centerpiece of a vibrant town center development. Since August 2014, Arapahoe at Village Center Station has experienced 62 percent higher ridership than the next-busiest stop along Denver's southeast corridor.