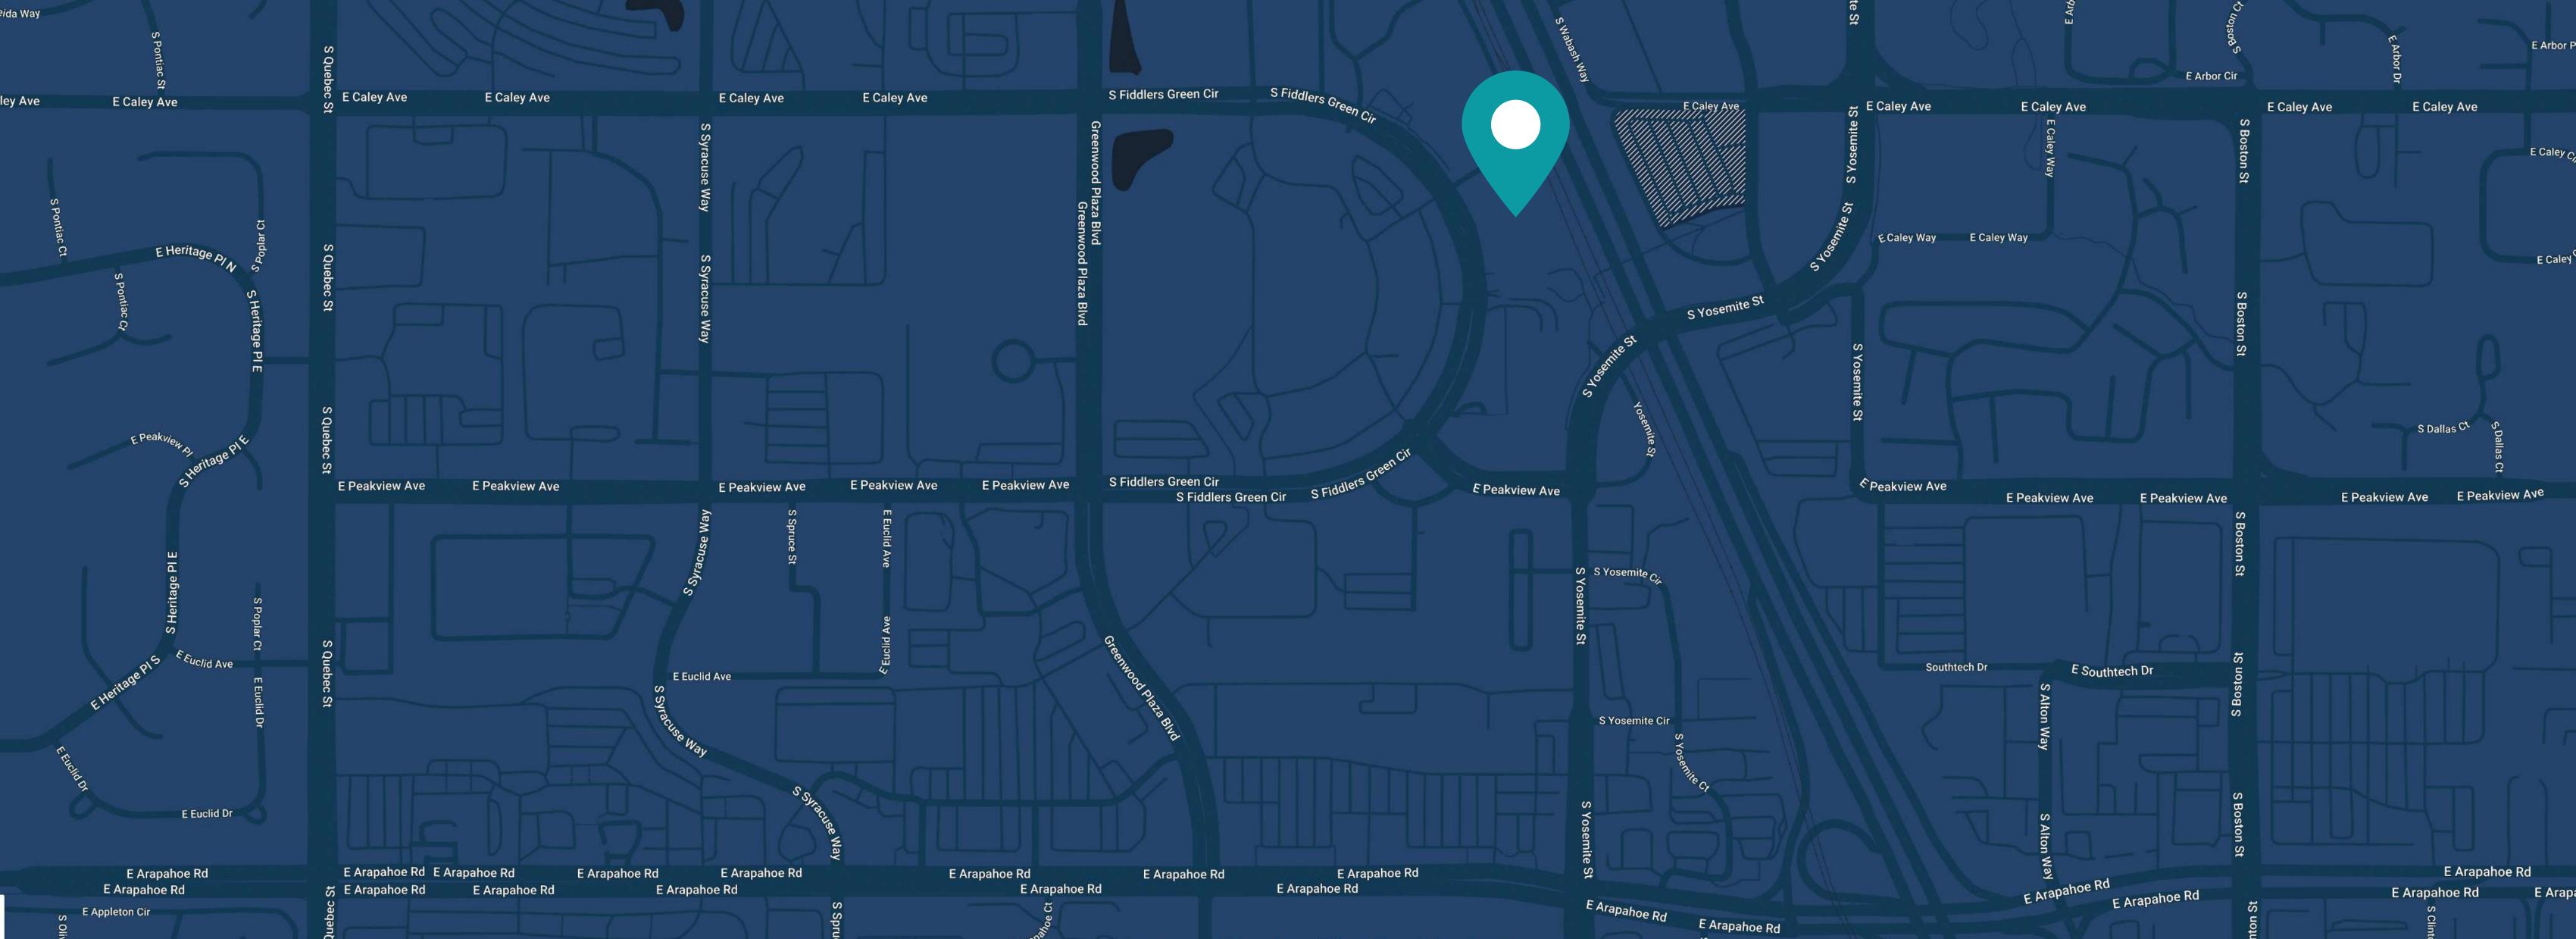

ng Denver's southeast corridor.

LOCATION Denver, Colorado NO. OF BUILDINGS

Office SQUARE FOOTAGE 241,846





## Why People Love this Building

Travel is made easy, as Village Center Station is located right next to the Arapahoe light rail station.



| Accommodation Nearby     | U.S. Postal Service |
|--------------------------|---------------------|
| Day Care Center Nearby   | Bike Storage        |
| High-Speed Internet      | Event Facilities    |
| Security                 | On-Site Parking     |
| Banking Nearby           | Conference Center   |
| Energy Management System | Freeway Access      |
|                          |                     |

Locker Rooms





#### Accolades













#### LOCATION

## 6380 South Fiddler's Green Circle Greenwood Village, Colorado 80111







### Our Offices

#### Corporate Headquarters

Washington, DC Office

800 Newport Center Drive, Suite 700 Newport Beach, CA 92660 3003 Washington Boulevard, Suite 950 Arlington, VA 22201