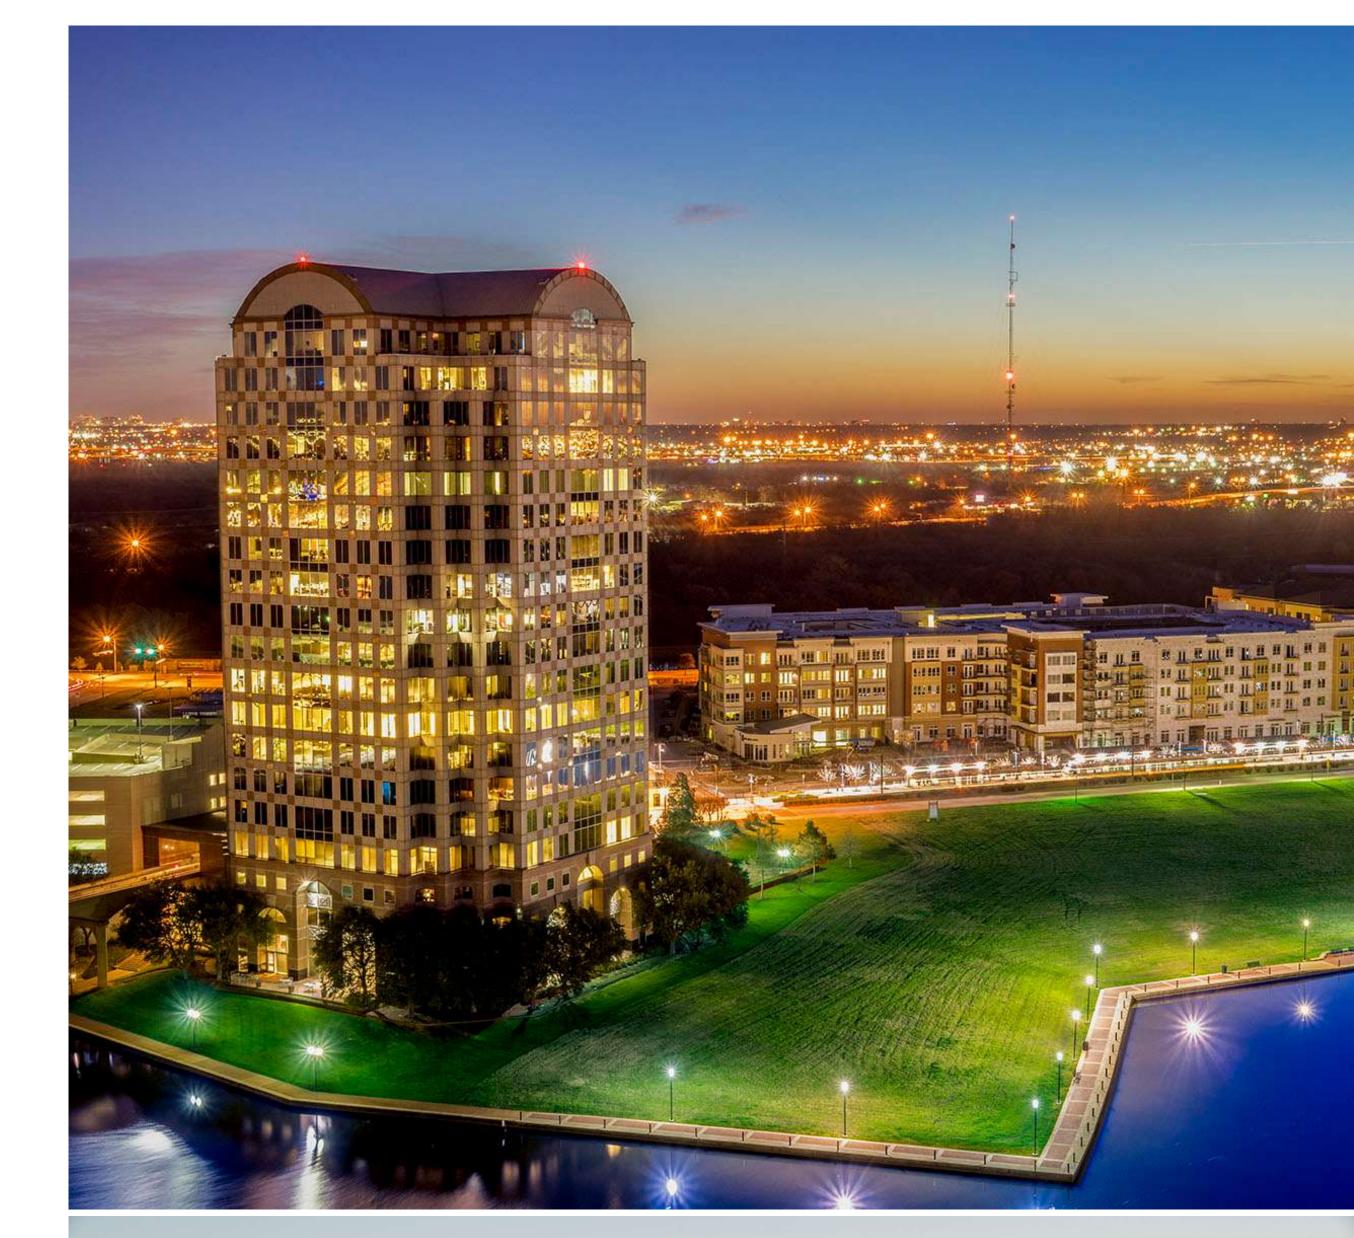

## Tower 909

Tower 909 is a trophy-quality Class
A, multi-tenant office building located
in the heart of the Urban Center of
Las Colinas in Irving, Texas.

374,251

Rentable Square Feet

Office

Property Type

Tower 909 is recognized for its prominent position within the Urban Center. The property was carefully planned and designed with no detail overlooked. From the elegant granite and reflective glass exterior to the grand two-story lobby and the breathtaking 360-degree views offered from all angles, The Tower's physical quality on Lake Carolyn is considered Class A and is unsurpassed in the marketplace as demonstrated by the caliber of tenancy that the property has attracted.

The property consists of a 19-story, 374,251-square-foot office building and an attached seven-level parking garage overlooking Lake Carolyn. The property is the terminal stop on the Las Colinas' Area Personal Transit System (the "APT") and is adjacent to the Urban Center Station on the Orange Line of DART's light rail system. The extension of the DART Light Rail Orange Line directly connecting the property to uptown, downtown and DFW Airport makes travel convenient for tenants. The property has undergone extensive functional and cosmetic improvements making it a "like new" physical structure with impressive 21st century technologies, amenities and aesthetics that are superior to its competitive set.