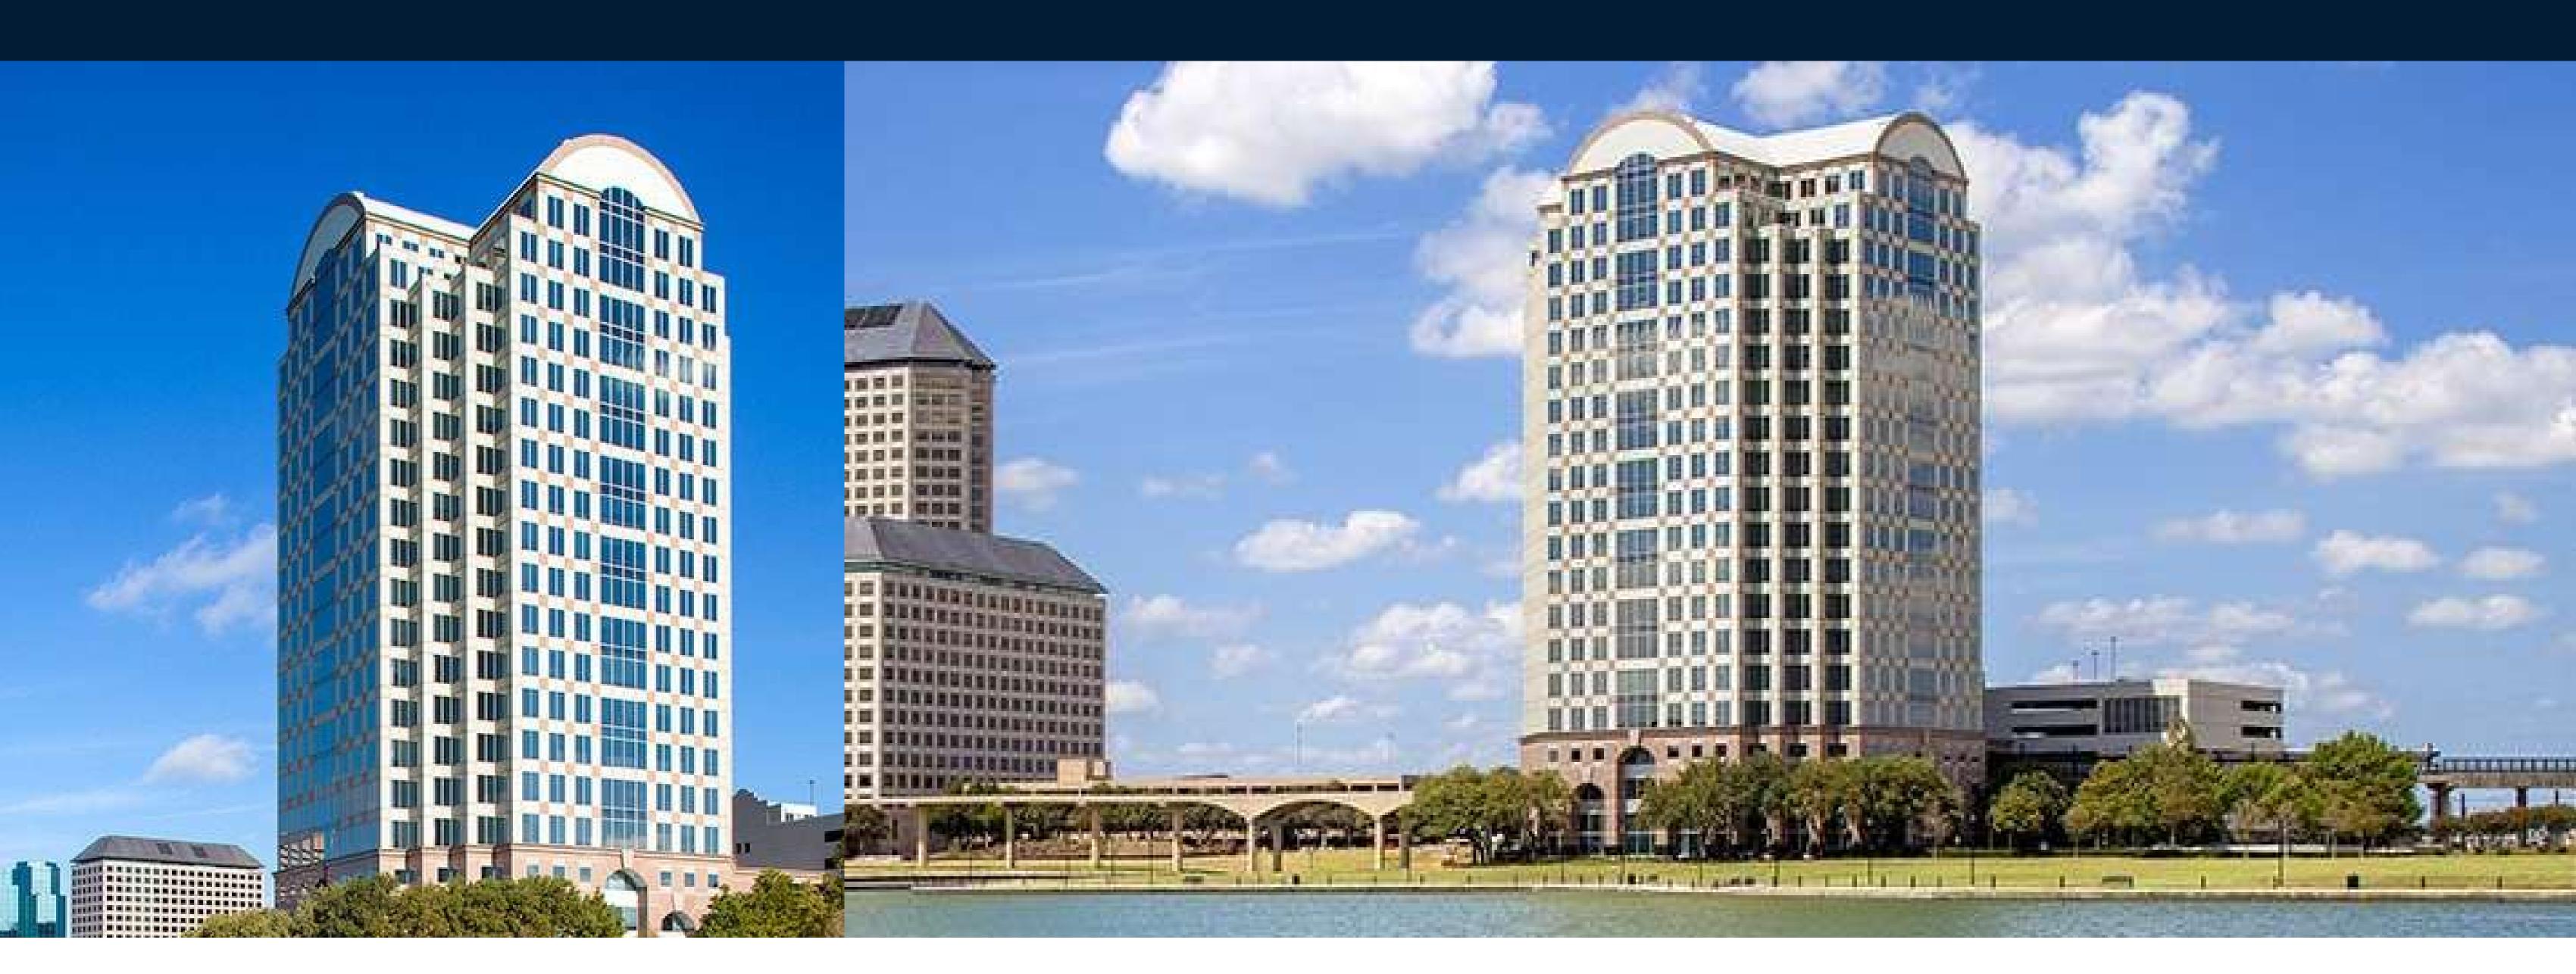

## Tower 909

Tower 909 is a trophy-quality Class
A, multi-tenant office building located
in the heart of the Urban Center of
Las Colinas in Irving, Texas.

374,251

Rentable Square Feet

Office

Property Type

Tower 909 is recognized for its prominent position within the Urban Center. The property was carefully planned and designed with no detail overlooked. From the elegant granite and reflective glass exterior to the grand two-story lobby and the breathtaking 360-degree views offered from all angles, The Tower's physical quality on Lake Carolyn is considered Class A and is unsurpassed in the marketplace as demonstrated by the caliber of tenancy that the property has attracted.

The property consists of a 19-story, 374,251-square-foot office building and an attached seven-level parking garage overlooking Lake Carolyn. The property is the terminal stop on the Las Colinas' Area Personal Transit System (the "APT") and is adjacent to the Urban Center Station on the Orange Line of DART's light rail system. The extension of the DART Light Rail Orange Line directly connecting the property to uptown, downtown and DFW Airport makes travel convenient for tenants. The property has undergone extensive functional and cosmetic improvements making it a "like new" physical structure with impressive 21st century technologies, amenities and aesthetics that are superior to its competitive set.