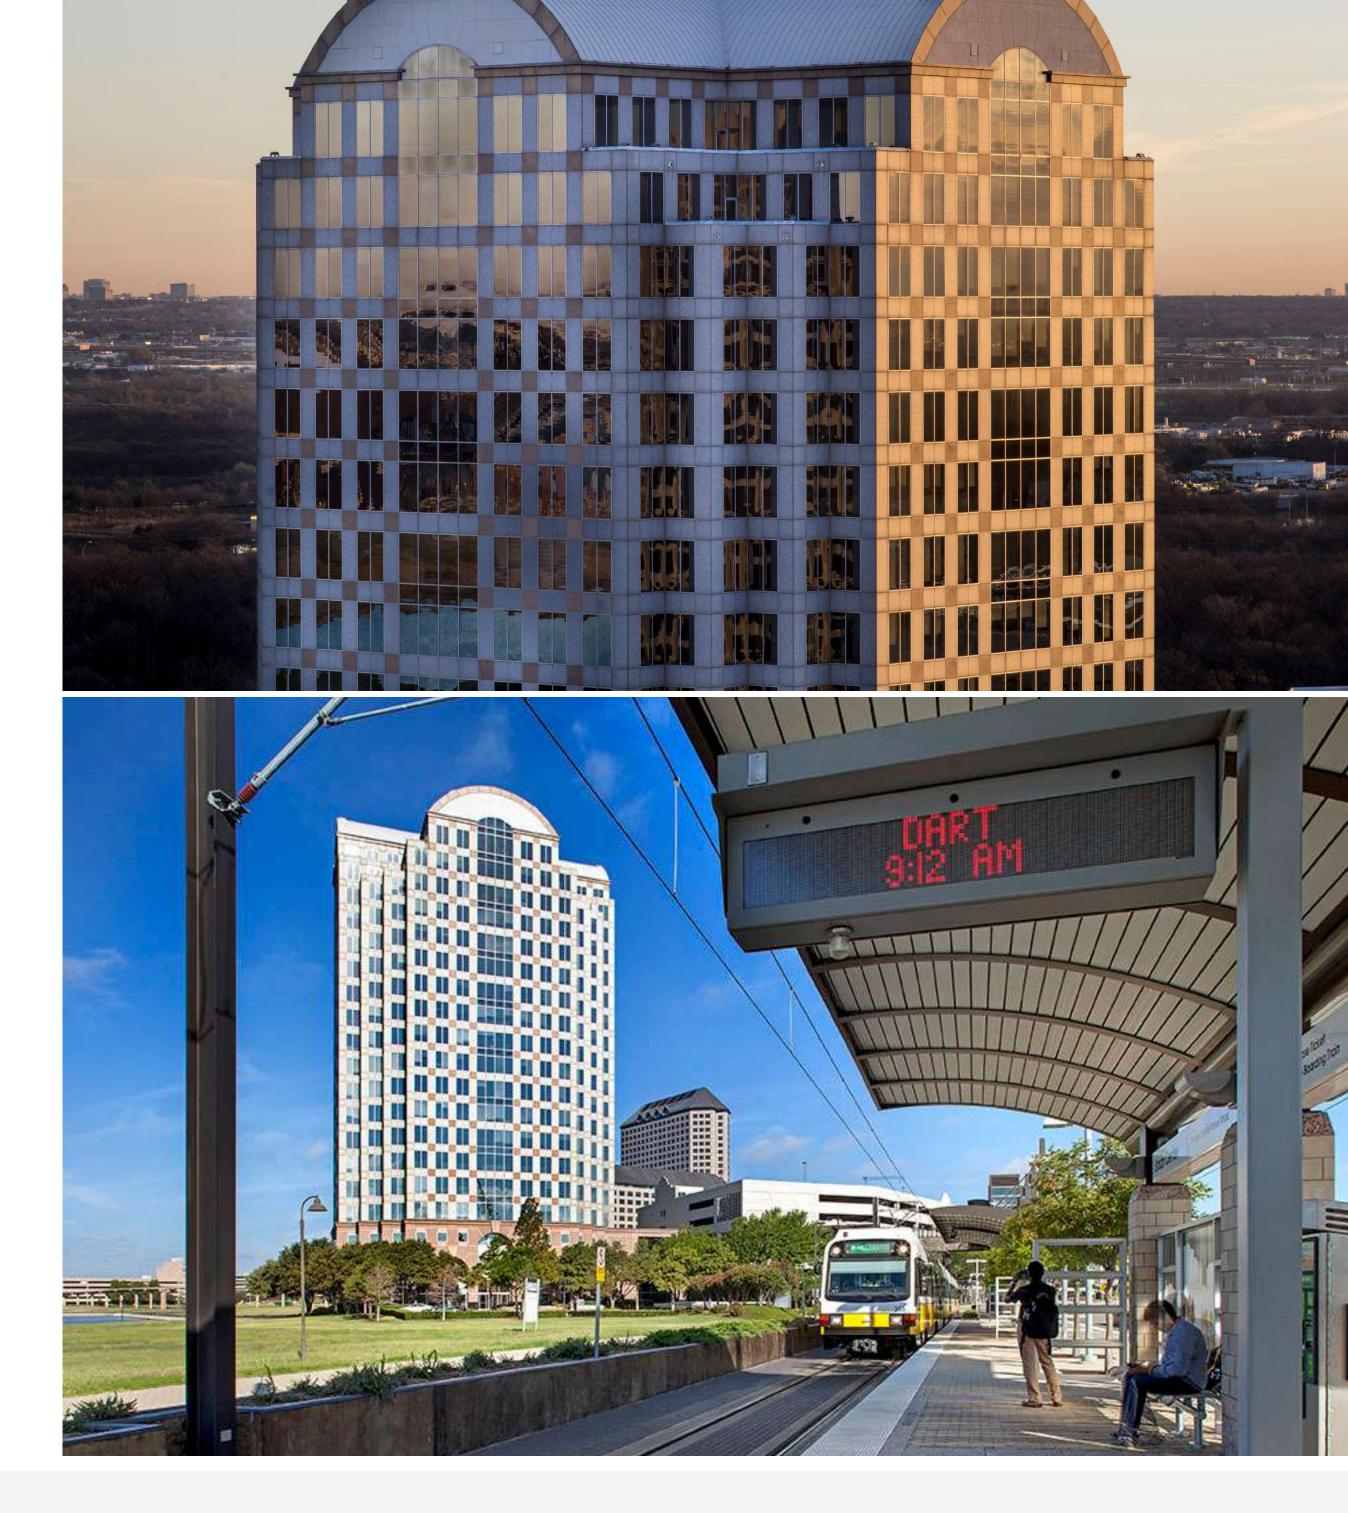

## Tower 909

Tower 909 is a trophy-quality Class
A, multi-tenant office building located
in the heart of the Urban Center of
Las Colinas in Irving, Texas.

374,251

Rentable Square Feet

Office

Property Type

Tower 909 is recognized for its prominent position within the Urban Center. The property was carefully planned and designed with no detail overlooked. From the elegant granite and reflective glass exterior to the grand two-story lobby and the breathtaking 360-degree views offered from all angles, The Tower's physical quality on Lake Carolyn is considered Class A and is unsurpassed in the marketplace as demonstrated by the caliber of tenancy that the property has attracted.

The property consists of a 19-story, 374,251-square-foot office building and an attached seven-level parking garage overlooking Lake Carolyn. The property is the terminal stop on the Las Colinas' Area Personal Transit System (the "APT") and is adjacent to the Urban Center Station on the Orange Line of DART's light rail system. The extension of the DART Light Rail Orange Line directly connecting the property to uptown, downtown and DFW Airport makes travel convenient for tenants. The property has undergone extensive functional and cosmetic improvements making it a "like new" physical structure with impressive 21st century technologies, amenities and aesthetics that are superior to its competitive set.

### Why People Love this Building

Tenants benefit from direct covered pedestrian access to the station — an amenity no other office building can offer tenants.

Transportation Nearby

Shopping Nearby

Entertainment Nearby