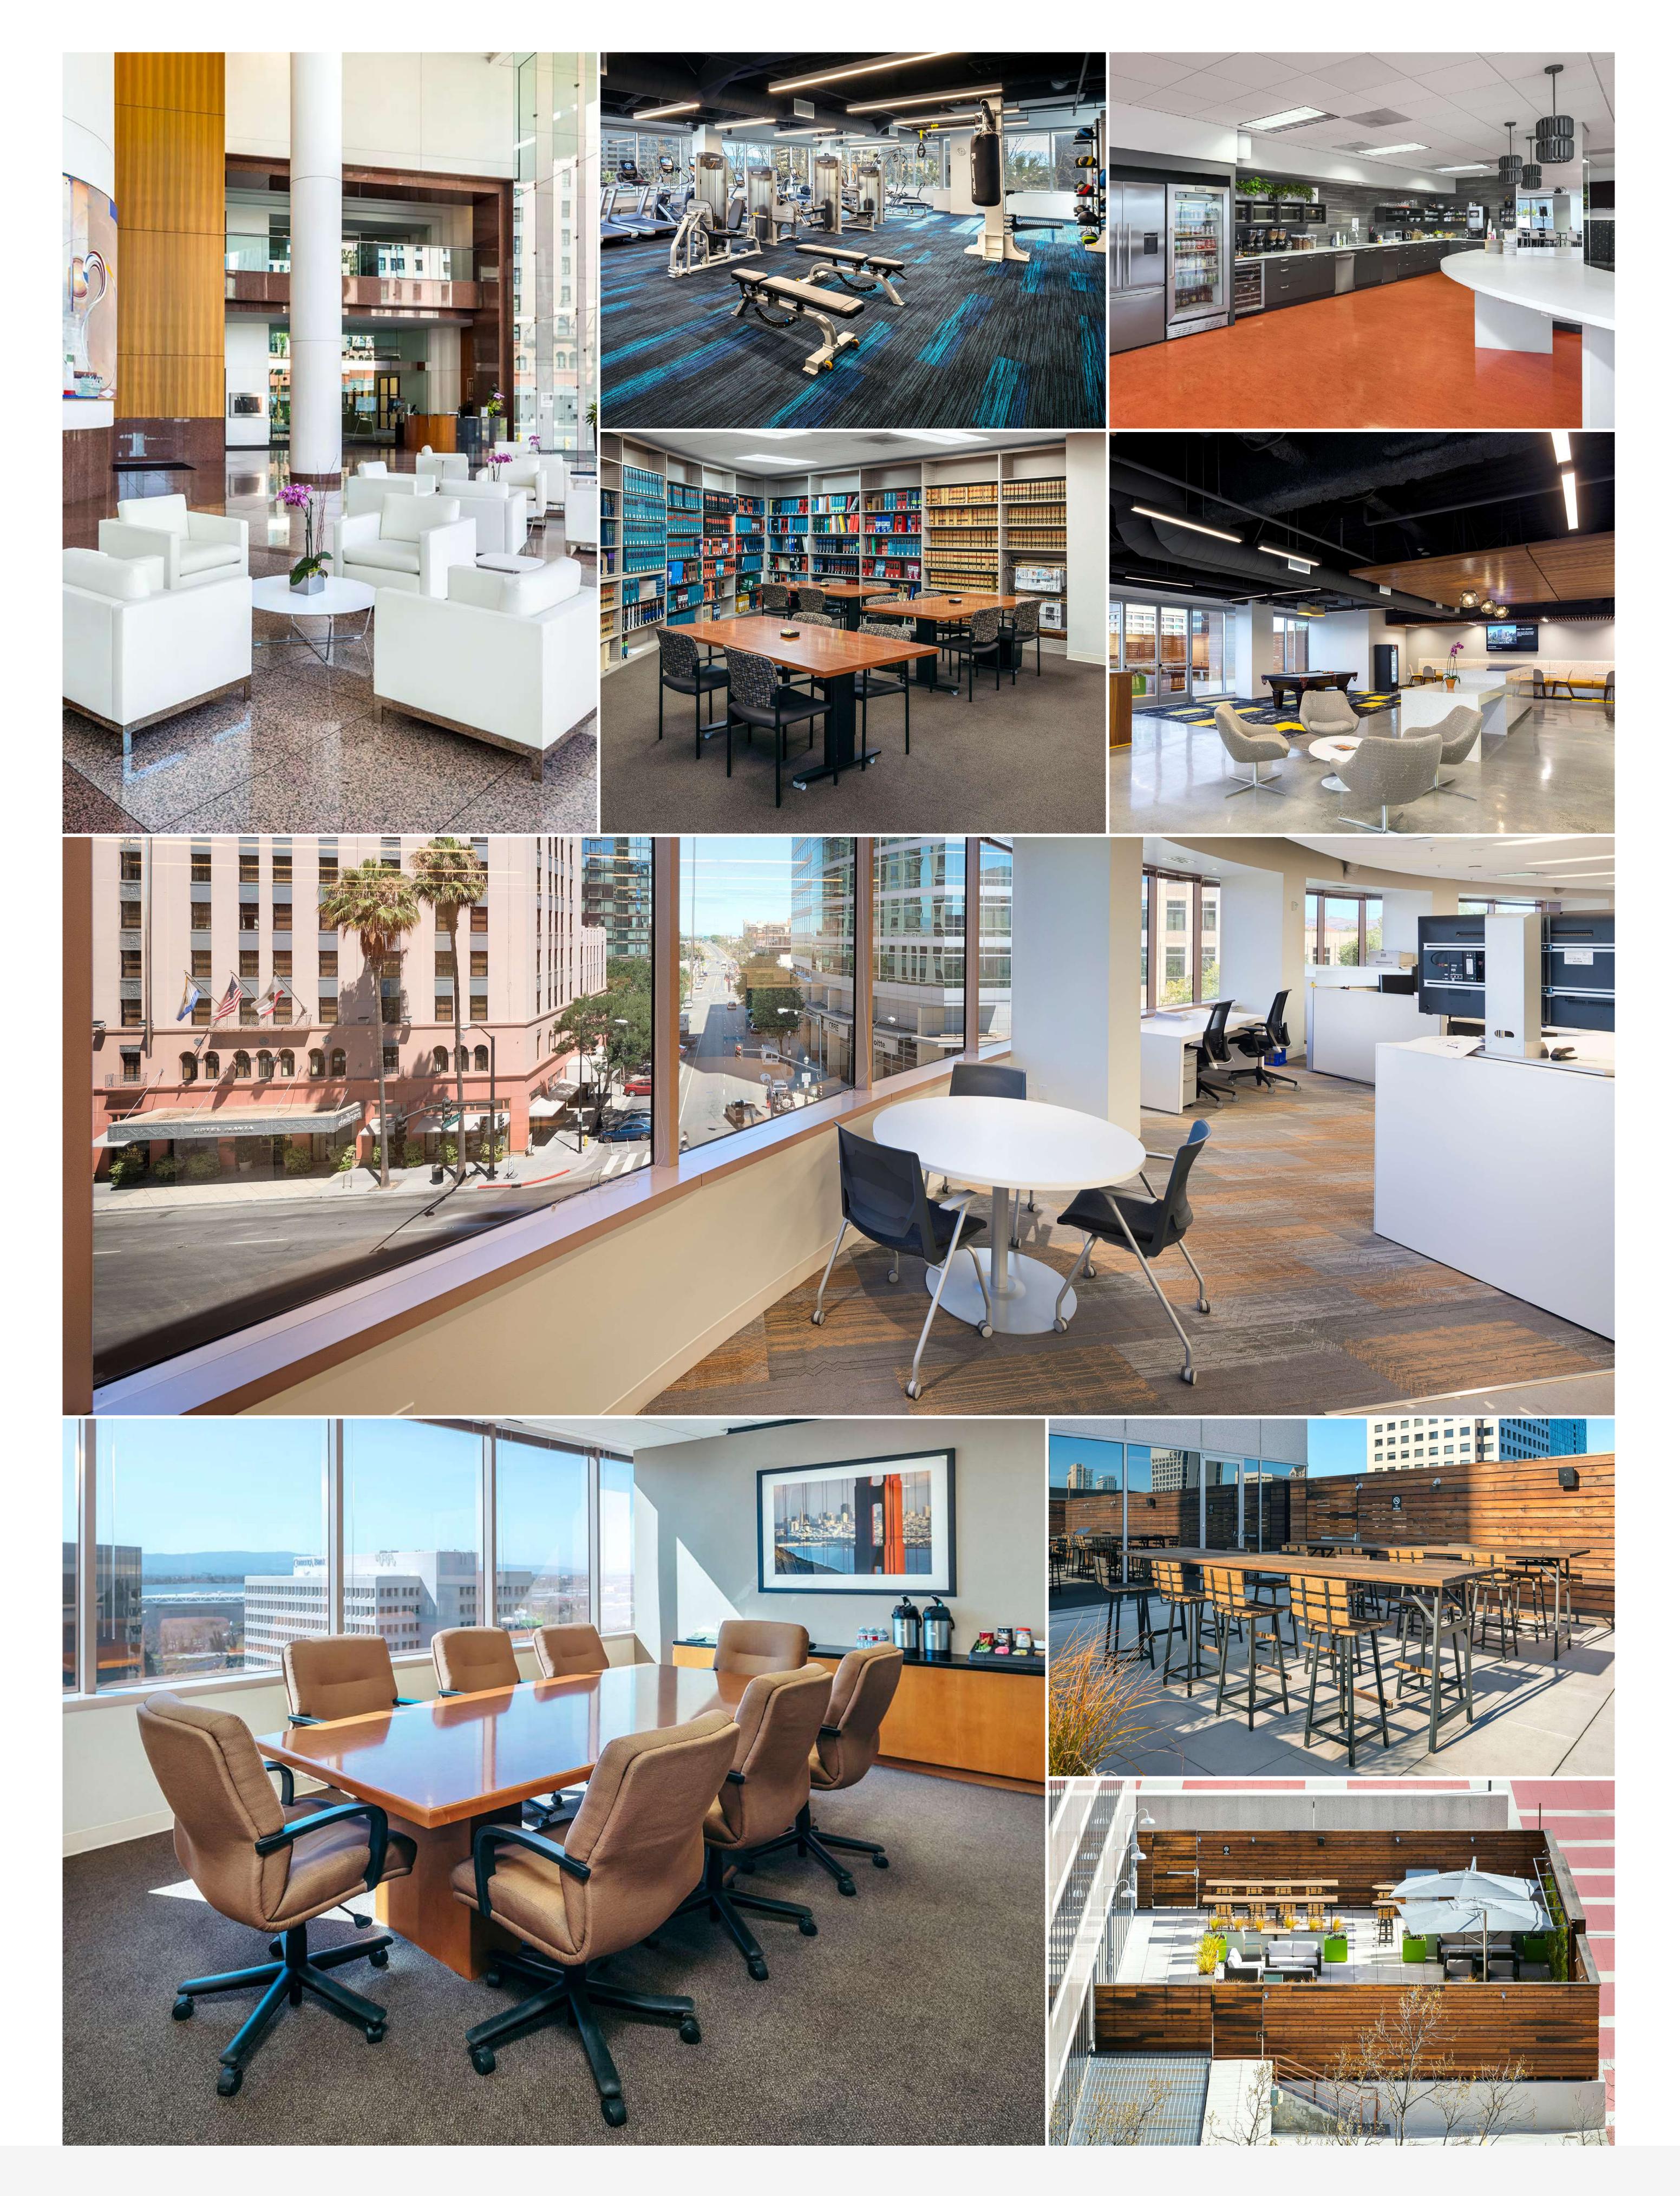

### Office

Property Type

The property's lobby features a three-story atrium lined with a glass curtain wall that lets in light throughout the day

Ten Almaden is located in an urban 24/7 live-work environment with over 2,200 new residential units built downtown and nearly 2,000 new units under construction. There are over 100 restaurants, coffee shops and bars located within walking distance of the property.

# Why People Love this Building

Current tenant amenities include a fitness center, locker rooms and a four-level parking garage.

Fitness Center

Transportation Nearby

Shopping Nearby

Entertainment Nearby

Restaurants Nearby

Tenant Lounge

| Bike Storage              | Clubhouse                 |
|---------------------------|---------------------------|
| Conference Center         | EV Car Charging Stations  |
| High-Speed Internet       | On-Site Bank              |
| On-Site Parking           | Security                  |
| Car Wash / Detail On-Site | Concierge Service         |
| Energy Management System  | Freeway Access            |
| Major University Nearby   | On-Site Management Office |