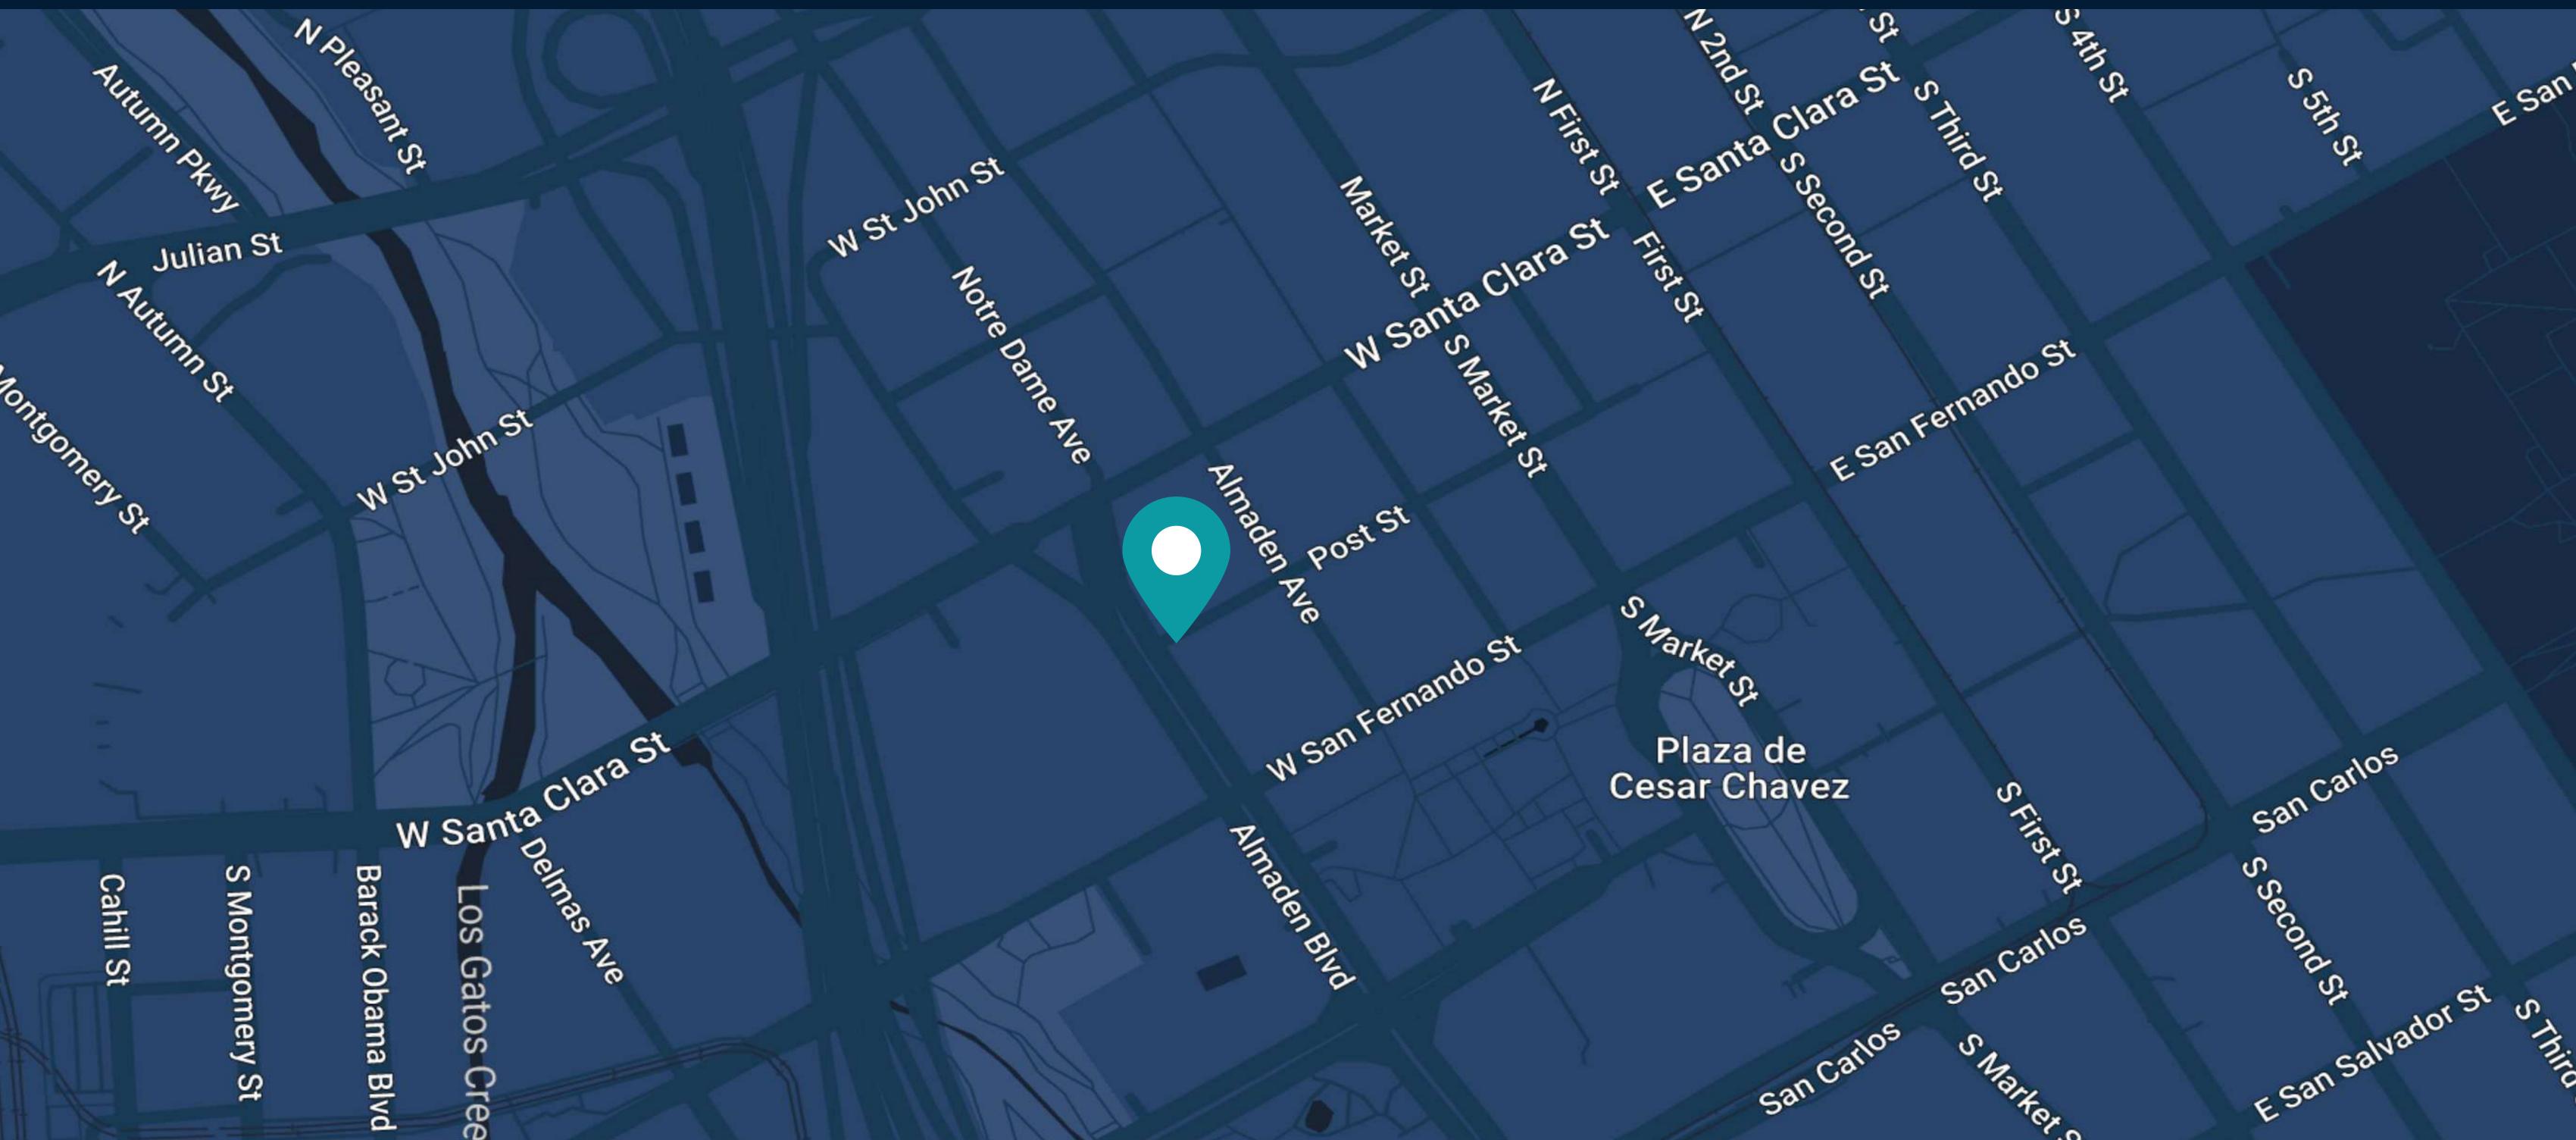

nt amenities include a fitness center, locker rooms and a four-level parking garage.



Fitness Center



Transportation Nearby



Shopping Nearby



Entertainment Nearby



Restaurants Nearby



Tenant Lounge

| Bike Storage              | Clubhouse                 |
|---------------------------|---------------------------|
| Conference Center         | EV Car Charging Stations  |
| High-Speed Internet       | On-Site Bank              |
| On-Site Parking           | Security                  |
| Car Wash / Detail On-Site | Concierge Service         |
| Energy Management System  | Freeway Access            |
| Major University Nearby   | On-Site Management Office |





U.S. Postal Service

#### Accolades

















#### LOCATION

## 10 Almaden Boulevard San Jose, California 95113





### Our Offices

#### Corporate Headquarters

Washington, **DC Office** 

800 Newport Center Drive, Suite 700 Newport Beach, CA 92660

3003 Washington Boulevard, Suite 950 Arlington, VA 22201