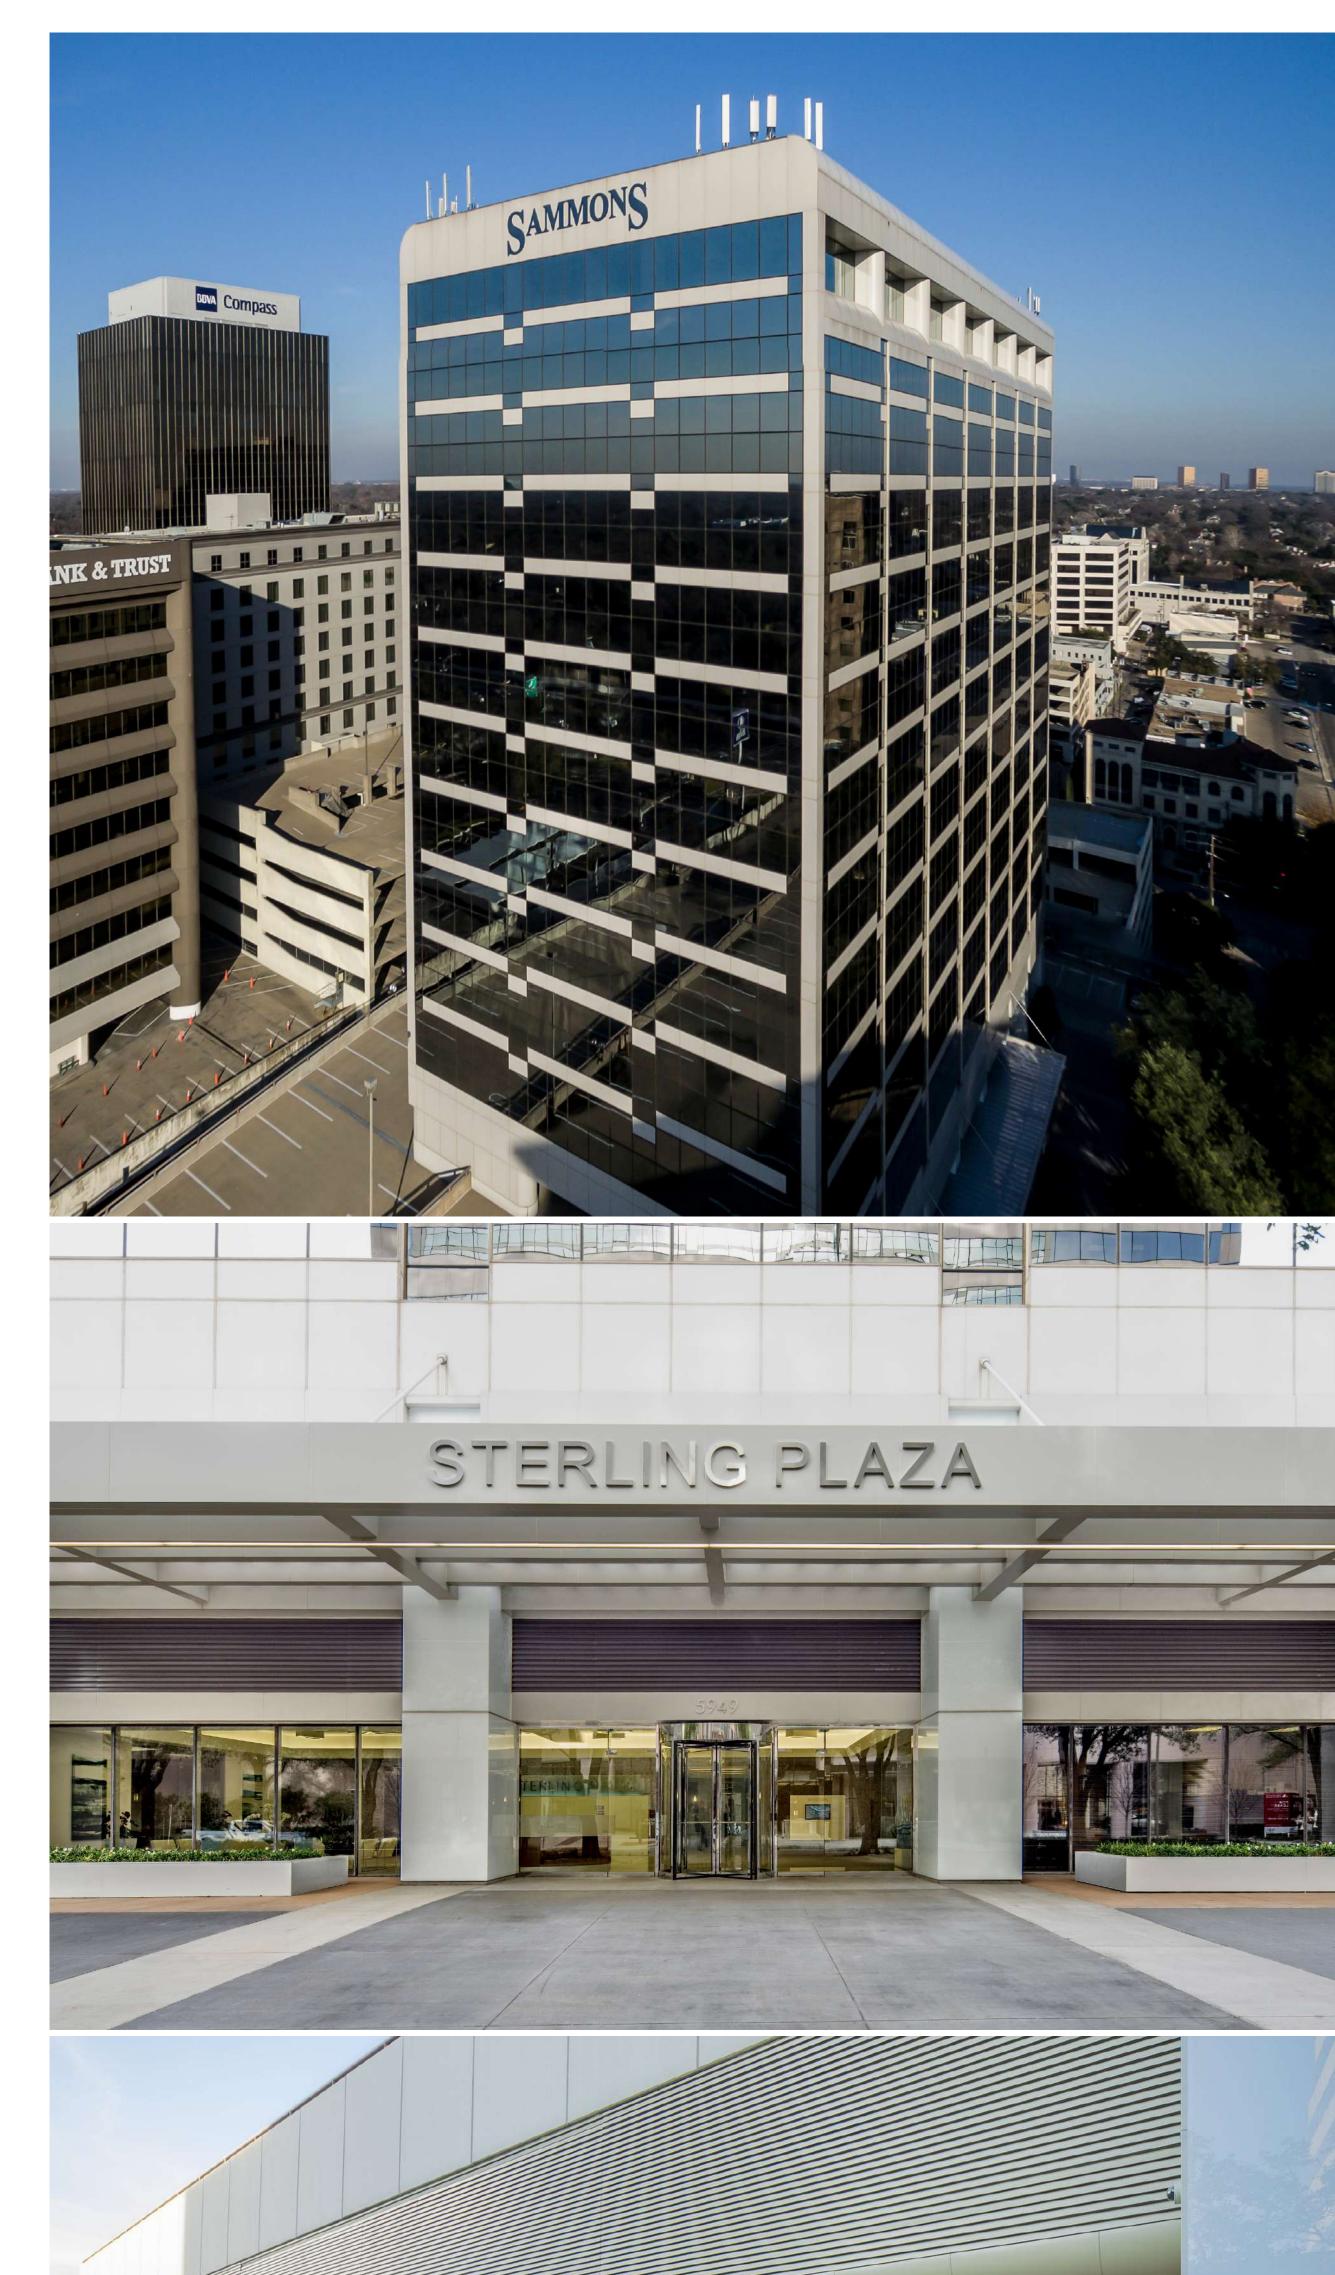

# Sterling Plaza

At 19 stories, Sterling Plaza is the second-tallest office property in the coveted Preston Center submarket of the Dallas/Fort Worth area.

Rentable Square Feet

#### This impressive Class A tower is LEED-EB certified and contains 313,609 square feet of rentable office space.

Built in 1984 and renovated from 2010 to 2013, the building is located within walking distance of the Park City Club and Hilton Hotel. Other amenities include a conference center and café on-site.

## 5949 Sherry Lane Dallas, Texas 75225