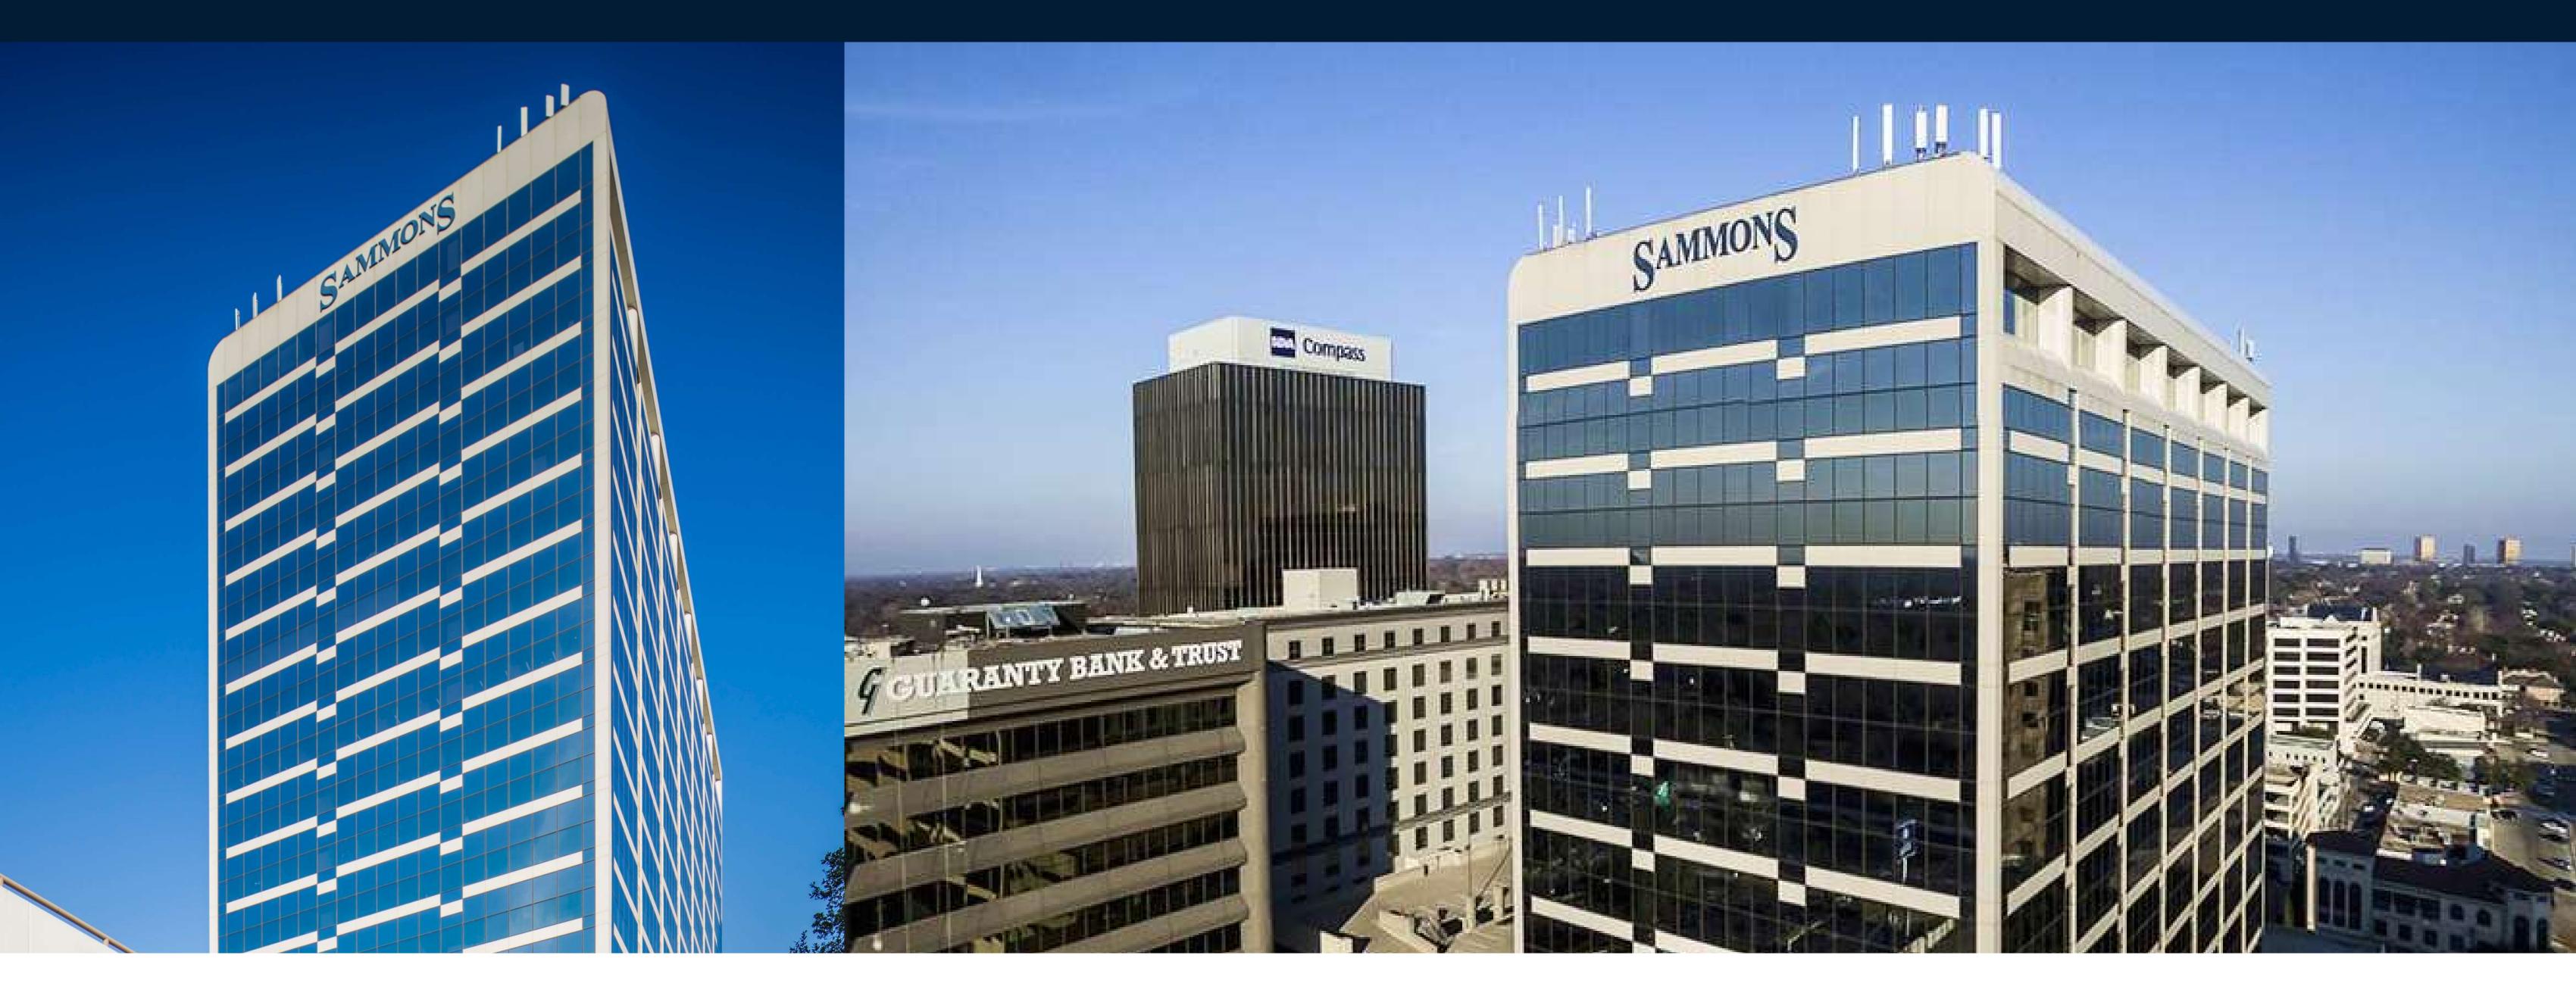

# Sterling Plaza

At 19 stories, Sterling Plaza is the second-tallest office property in the coveted Preston Center submarket of the Dallas/Fort Worth area.

Rentable Square Feet

#### This impressive Class A tower is LEED-EB certified and contains 313,609 square feet of rentable office space.

Built in 1984 and renovated from 2010 to 2013, the building is located within walking distance of the Park City Club and Hilton Hotel. Other amenities include a conference center and café on-site.

## 5949 Sherry Lane Dallas, Texas 75225