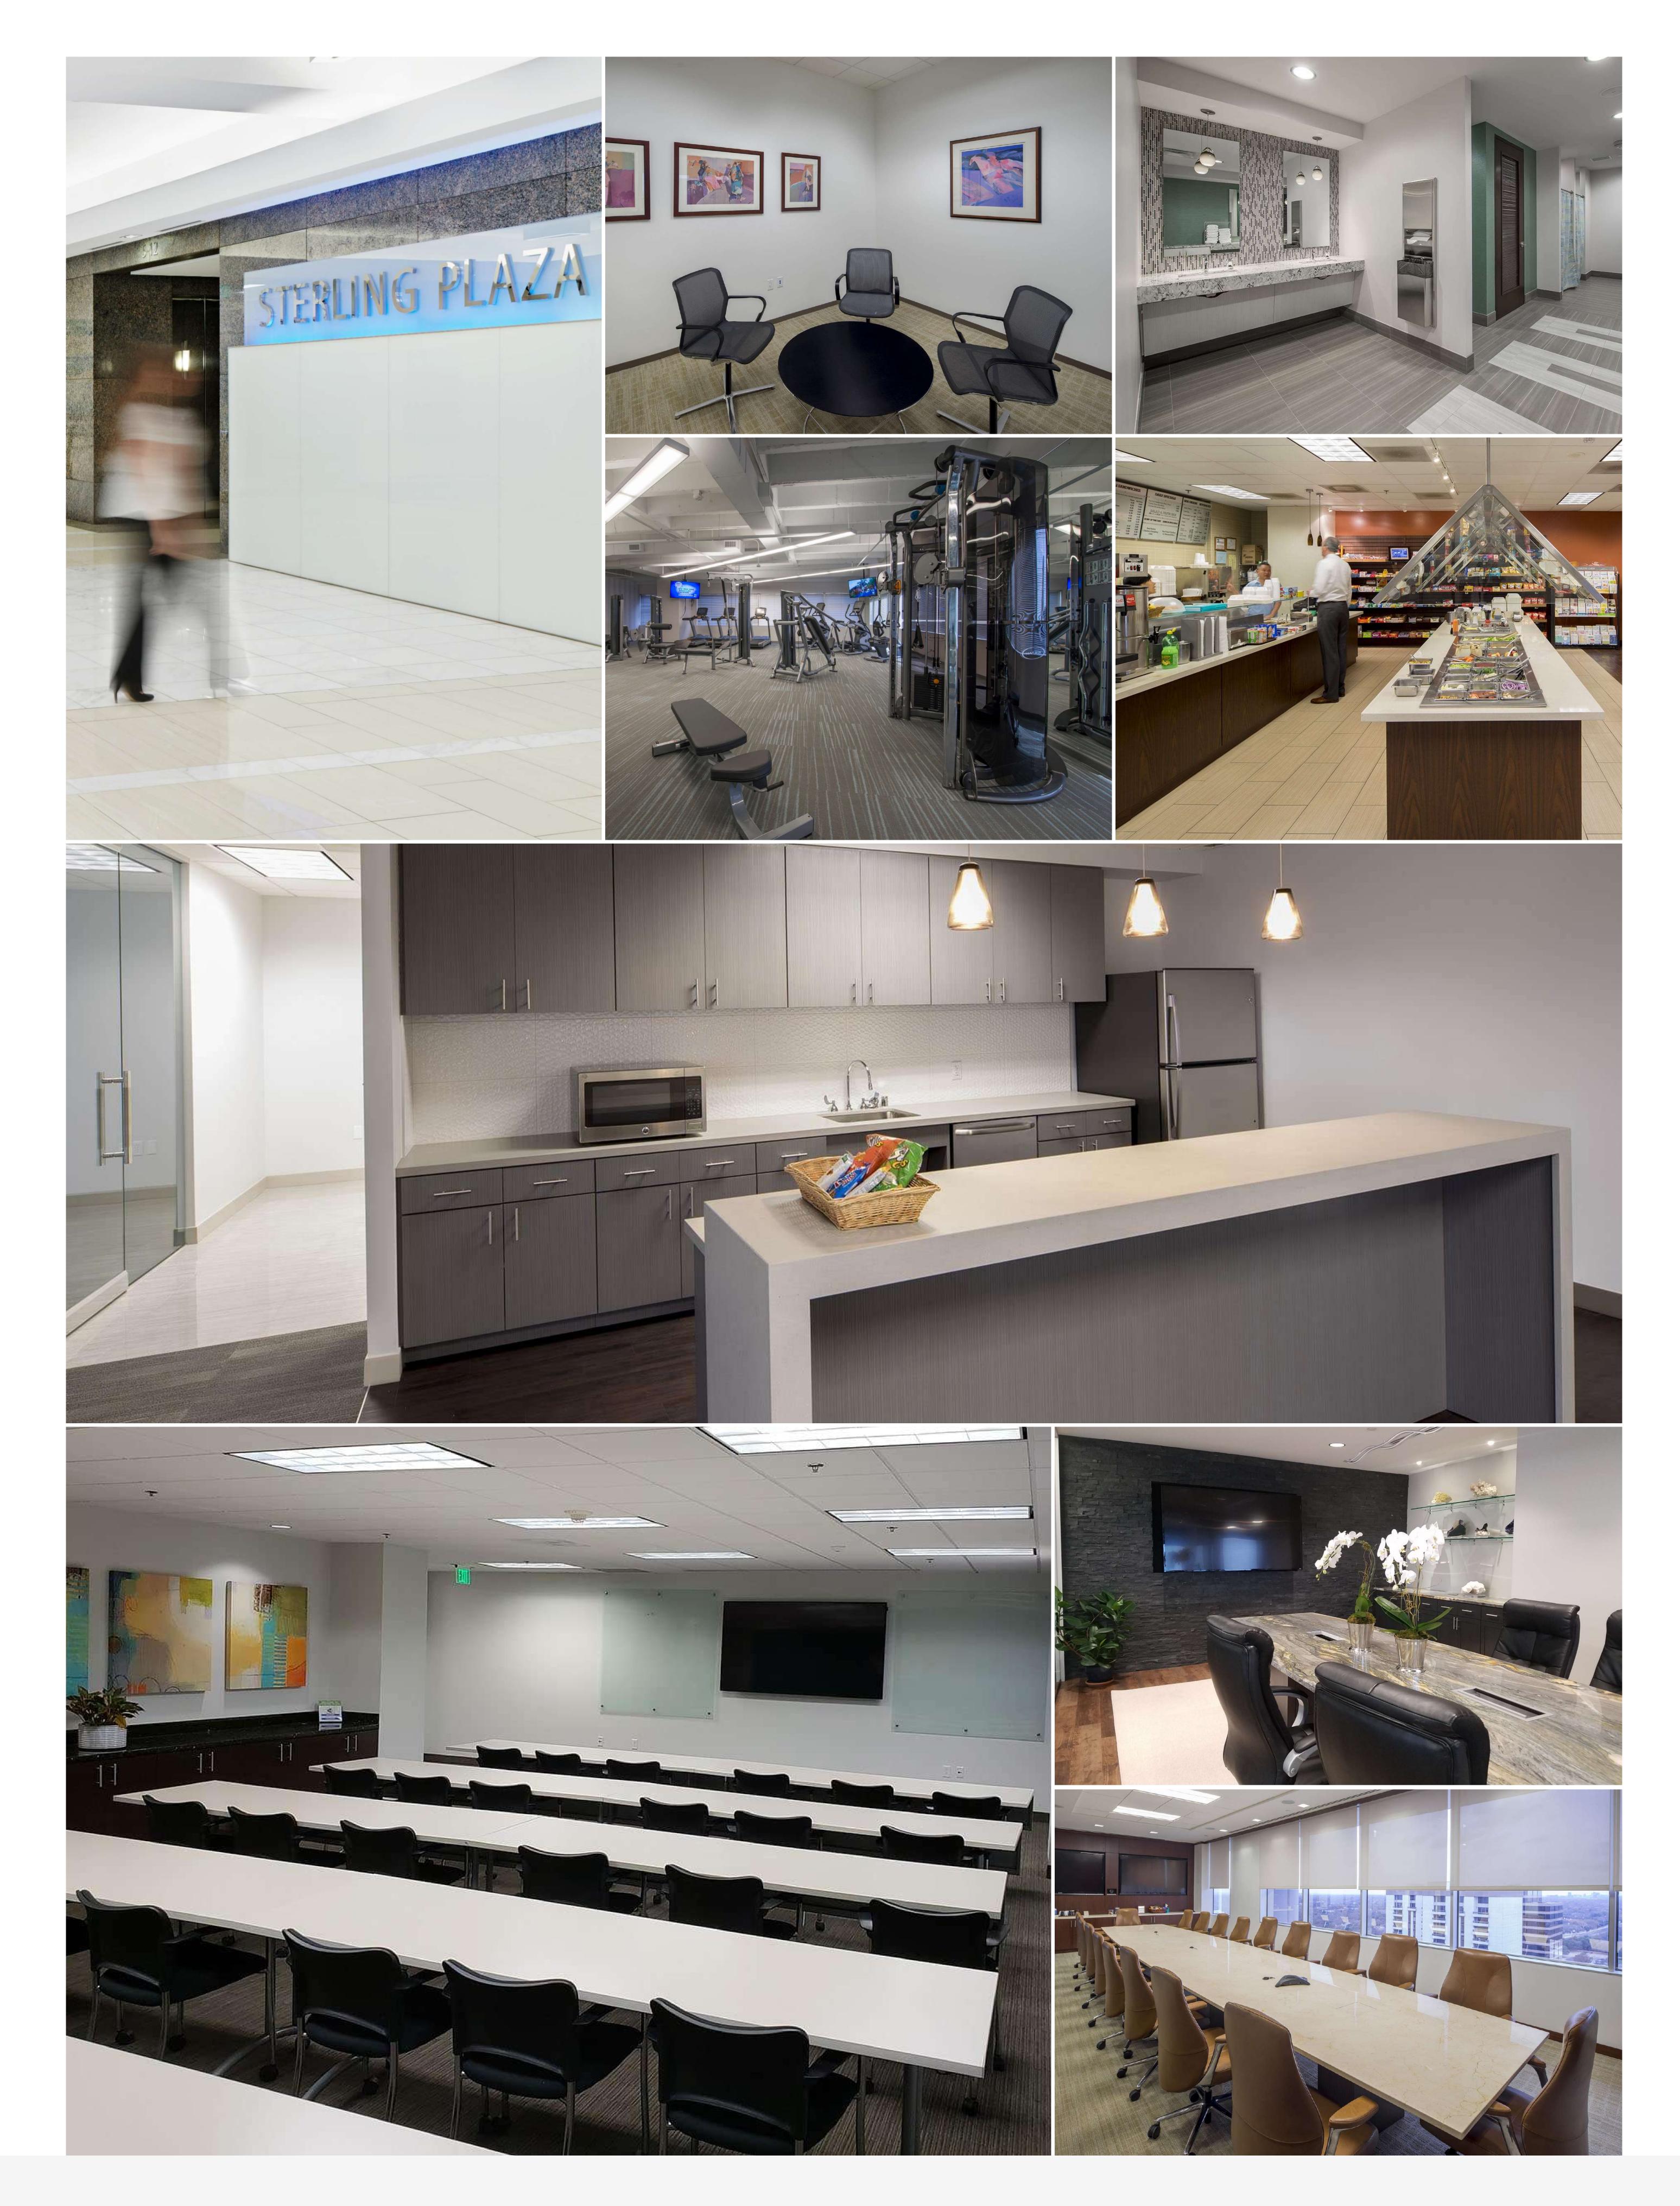

#### This impressive Class A tower is LEED-EB certified and contains 313,609 square feet of rentable office space.

Built in 1984 and renovated from 2010 to 2013, the building is located within walking distance of the Park City Club and Hilton Hotel. Other amenities include a conference center and café on-site.

# Why People Love this Building

The Preston Center submarket is prominently located in close proximity to Dallas' most prestigious residential neighborhoods and is considered a perennial leader in Dallas in terms of occupancy and rental rates.

Fitness Center

Nearby

L Transportation

Shopping Nearby

0

 $\bigcirc$ 

Entertainment Nearby

Restaurants Nearby

Tenant Lounge

| Accommodation Nearby      | Bike Storage                         |
|---------------------------|--------------------------------------|
| Concierge Service         | Day Care Center Nearby               |
| Free Bike Sharing Program | High-Speed Internet                  |
| On-Site Bank              | On-Site Complimentary Coffee Station |
| On-Site Parking           | Shoe Shine Station                   |
| Amenity Shuttle           | Car Wash / Detail On-Site            |
| Conference Center         | Energy Management System             |

| Freeway Access |
|----------------|
|----------------|

Major University Nearby

On-Site Management Office

On-Site Storage

On-Site Café

U.S. Postal Service