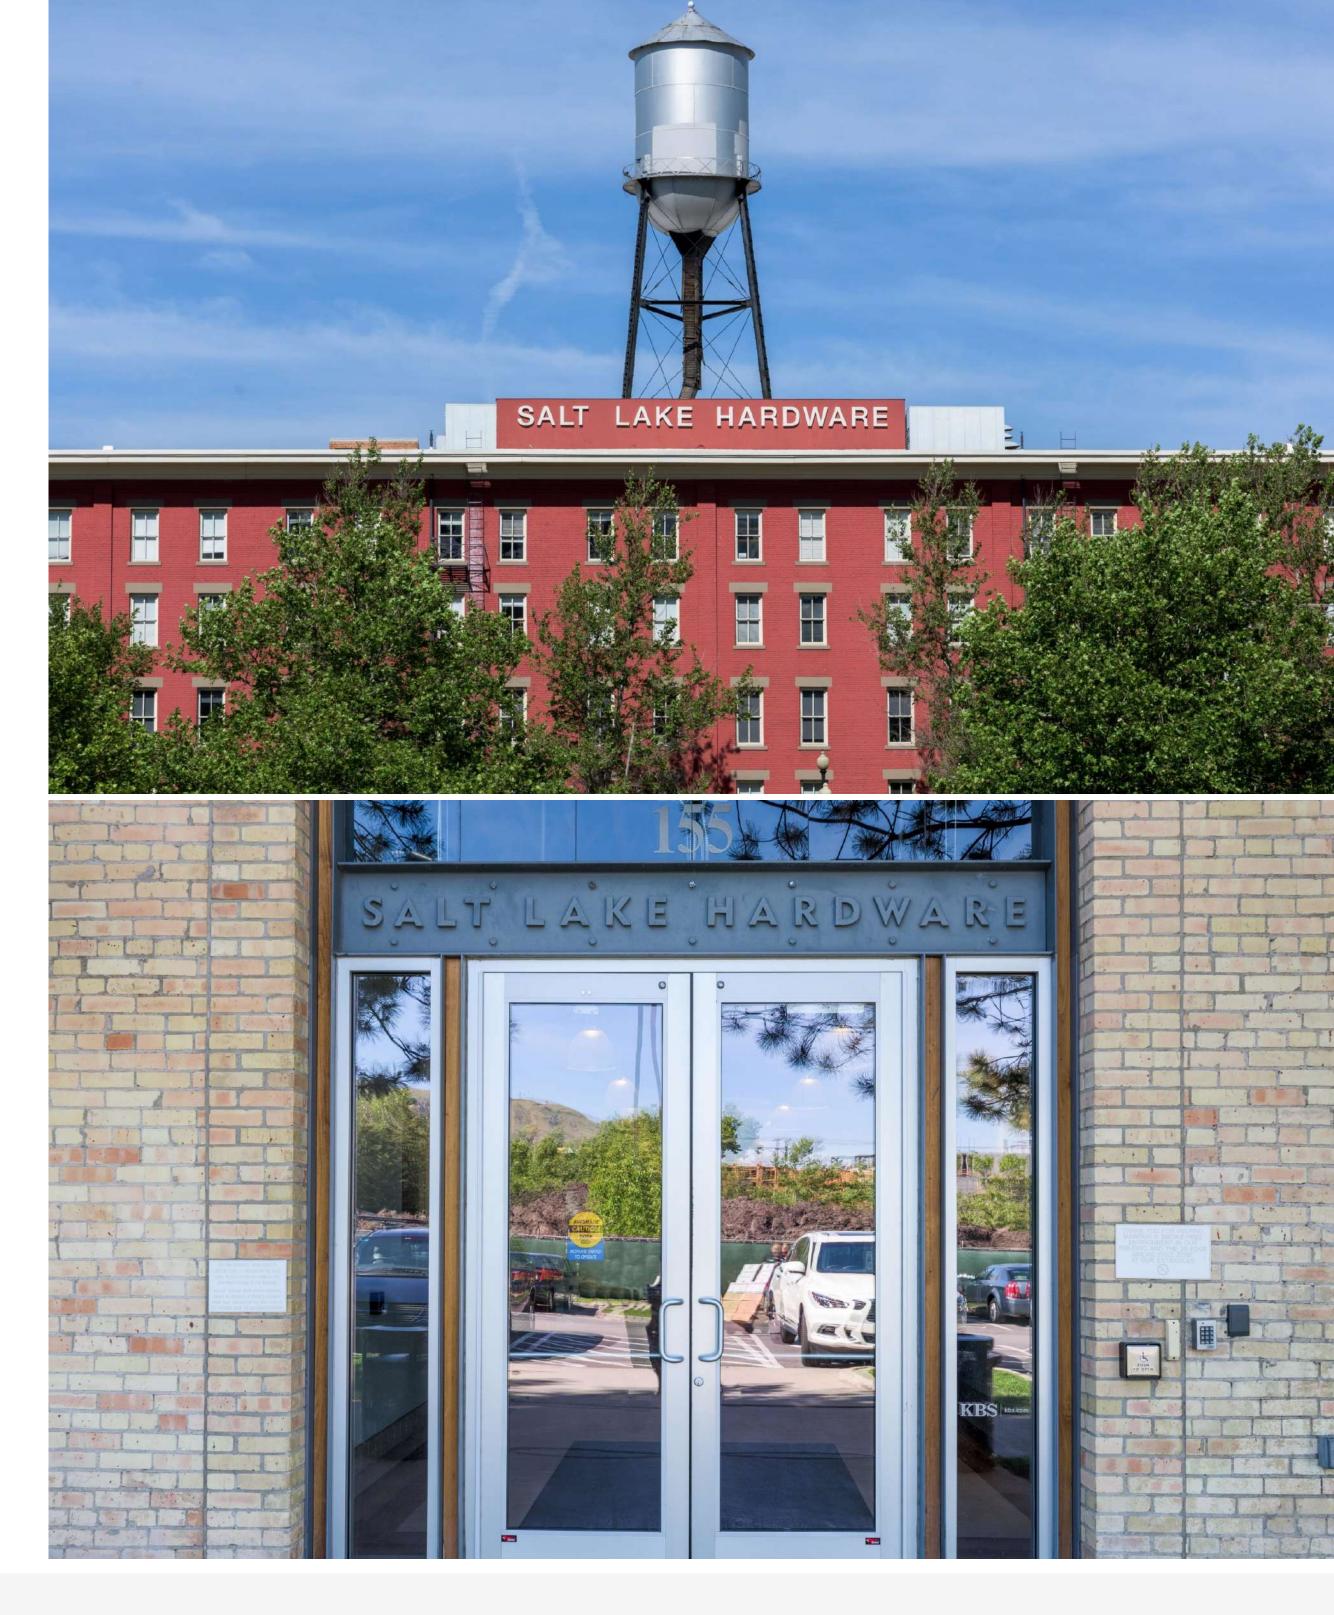

# Salt Lake Hardware Building

Salt Lake Hardware Building is a fivestory Class A office property built in 1909.

210,256

Rentable Square Feet

Office

Property Type

Salt Lake Hardware was one of the first renovated historic projects in the Salt Lake City area and has experienced consistent high demand from office tenants seeking a creative workspace. The beautiful brick exterior coupled with the brick and timber interiors provide a desired contrast to the newly developed steel and concrete structures that are coming online in the market.

## Why People Love this Building

The Gateway, a new multi-use development, is located adjacent to the property and offers multiple retail amenities as well as a newly constructed Hyatt Hotel and multifamily housing.