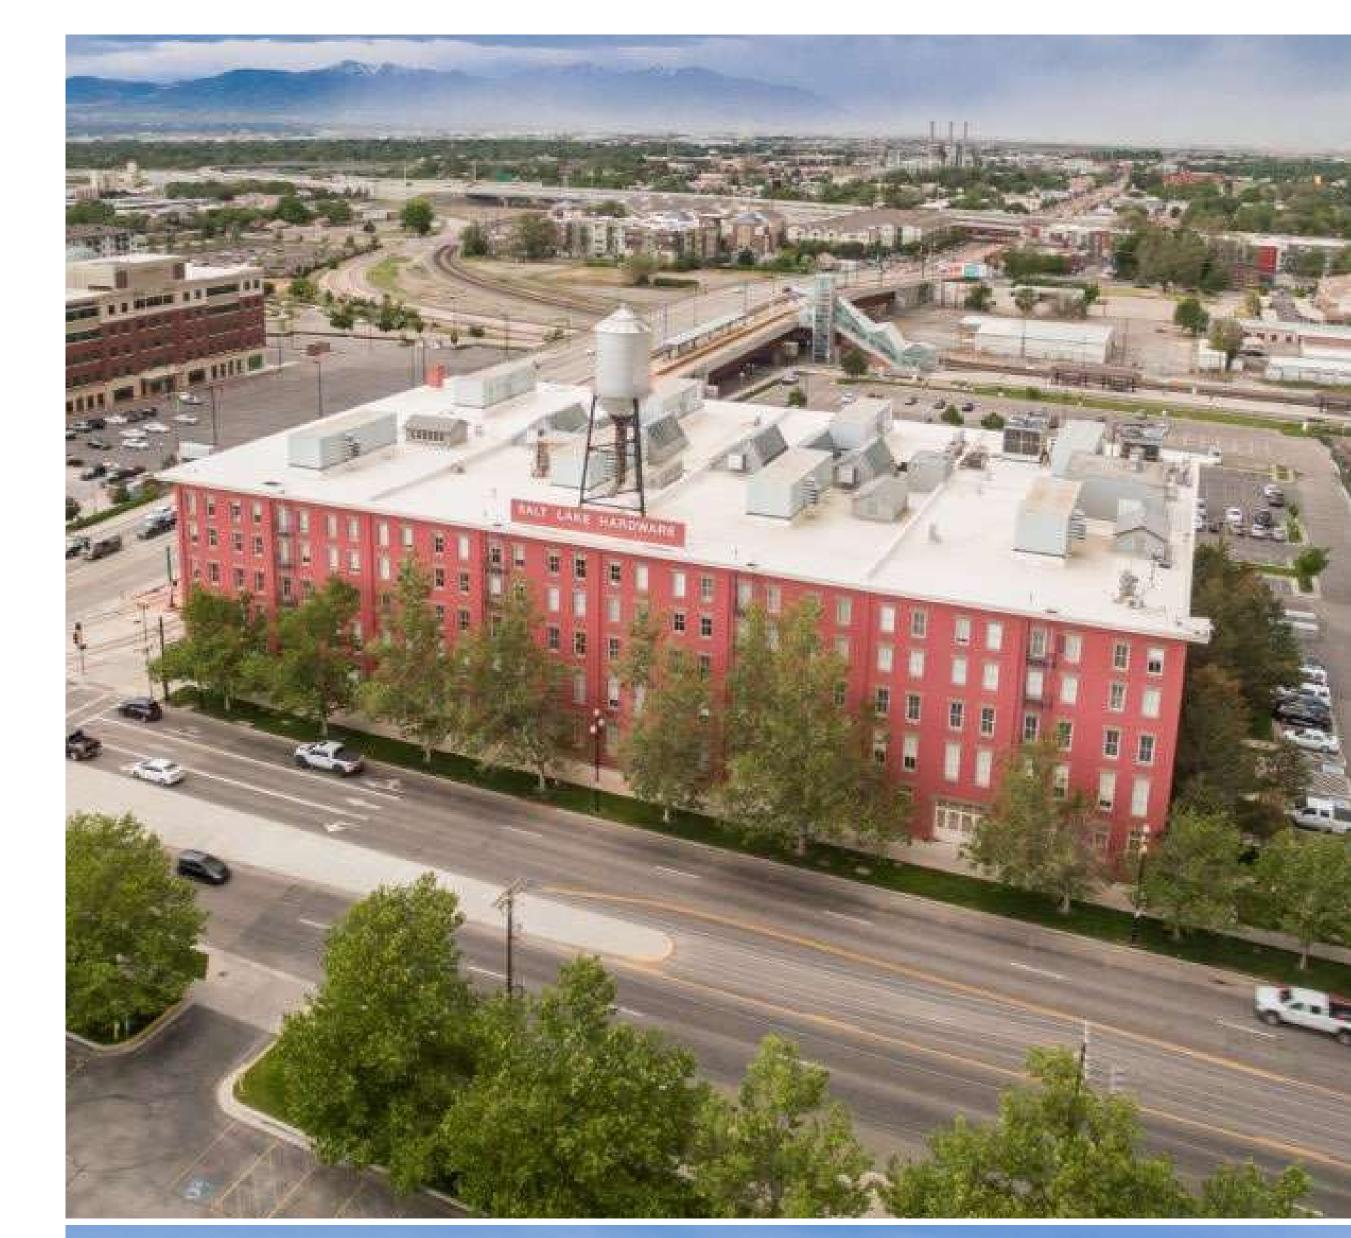

# Salt Lake Hardware Building

Salt Lake Hardware Building is a fivestory Class A office property built in 1909.

210,256

Rentable Square Feet

Office

Property Type

Salt Lake Hardware was one of the first renovated historic projects in the Salt Lake City area and has experienced consistent high demand from office tenants seeking a creative workspace. The beautiful brick exterior coupled with the brick and timber interiors provide a desired contrast to the newly developed steel and concrete structures that are coming online in the market.

Located in a transit-oriented area featuring both light rail and rapid transit access adjacent to its parking lot, Salt Lake Hardware tenants can easily access the airport, the downtown core, the University of Utah, and surrounding suburban areas spanning from Orem to Ogden. The building is in a newly developed area of the Central Business District's west periphery, with high-end multifamily to the north and a reinvigorated entertainment district to the south. Salt Lake Hardware is a creative space that provides a unique tenant experience in the Salt Lake City area.

| LOCATION      | Salt Lake City, Utah | NO. OF BUILDINGS | 1       |
|---------------|----------------------|------------------|---------|
| PROPERTY TYPE | Office               | NO. OF STORIES   | 5       |
| YEAR BUILT    | 1909                 | SQUARE FOOTAGE   | 210,256 |