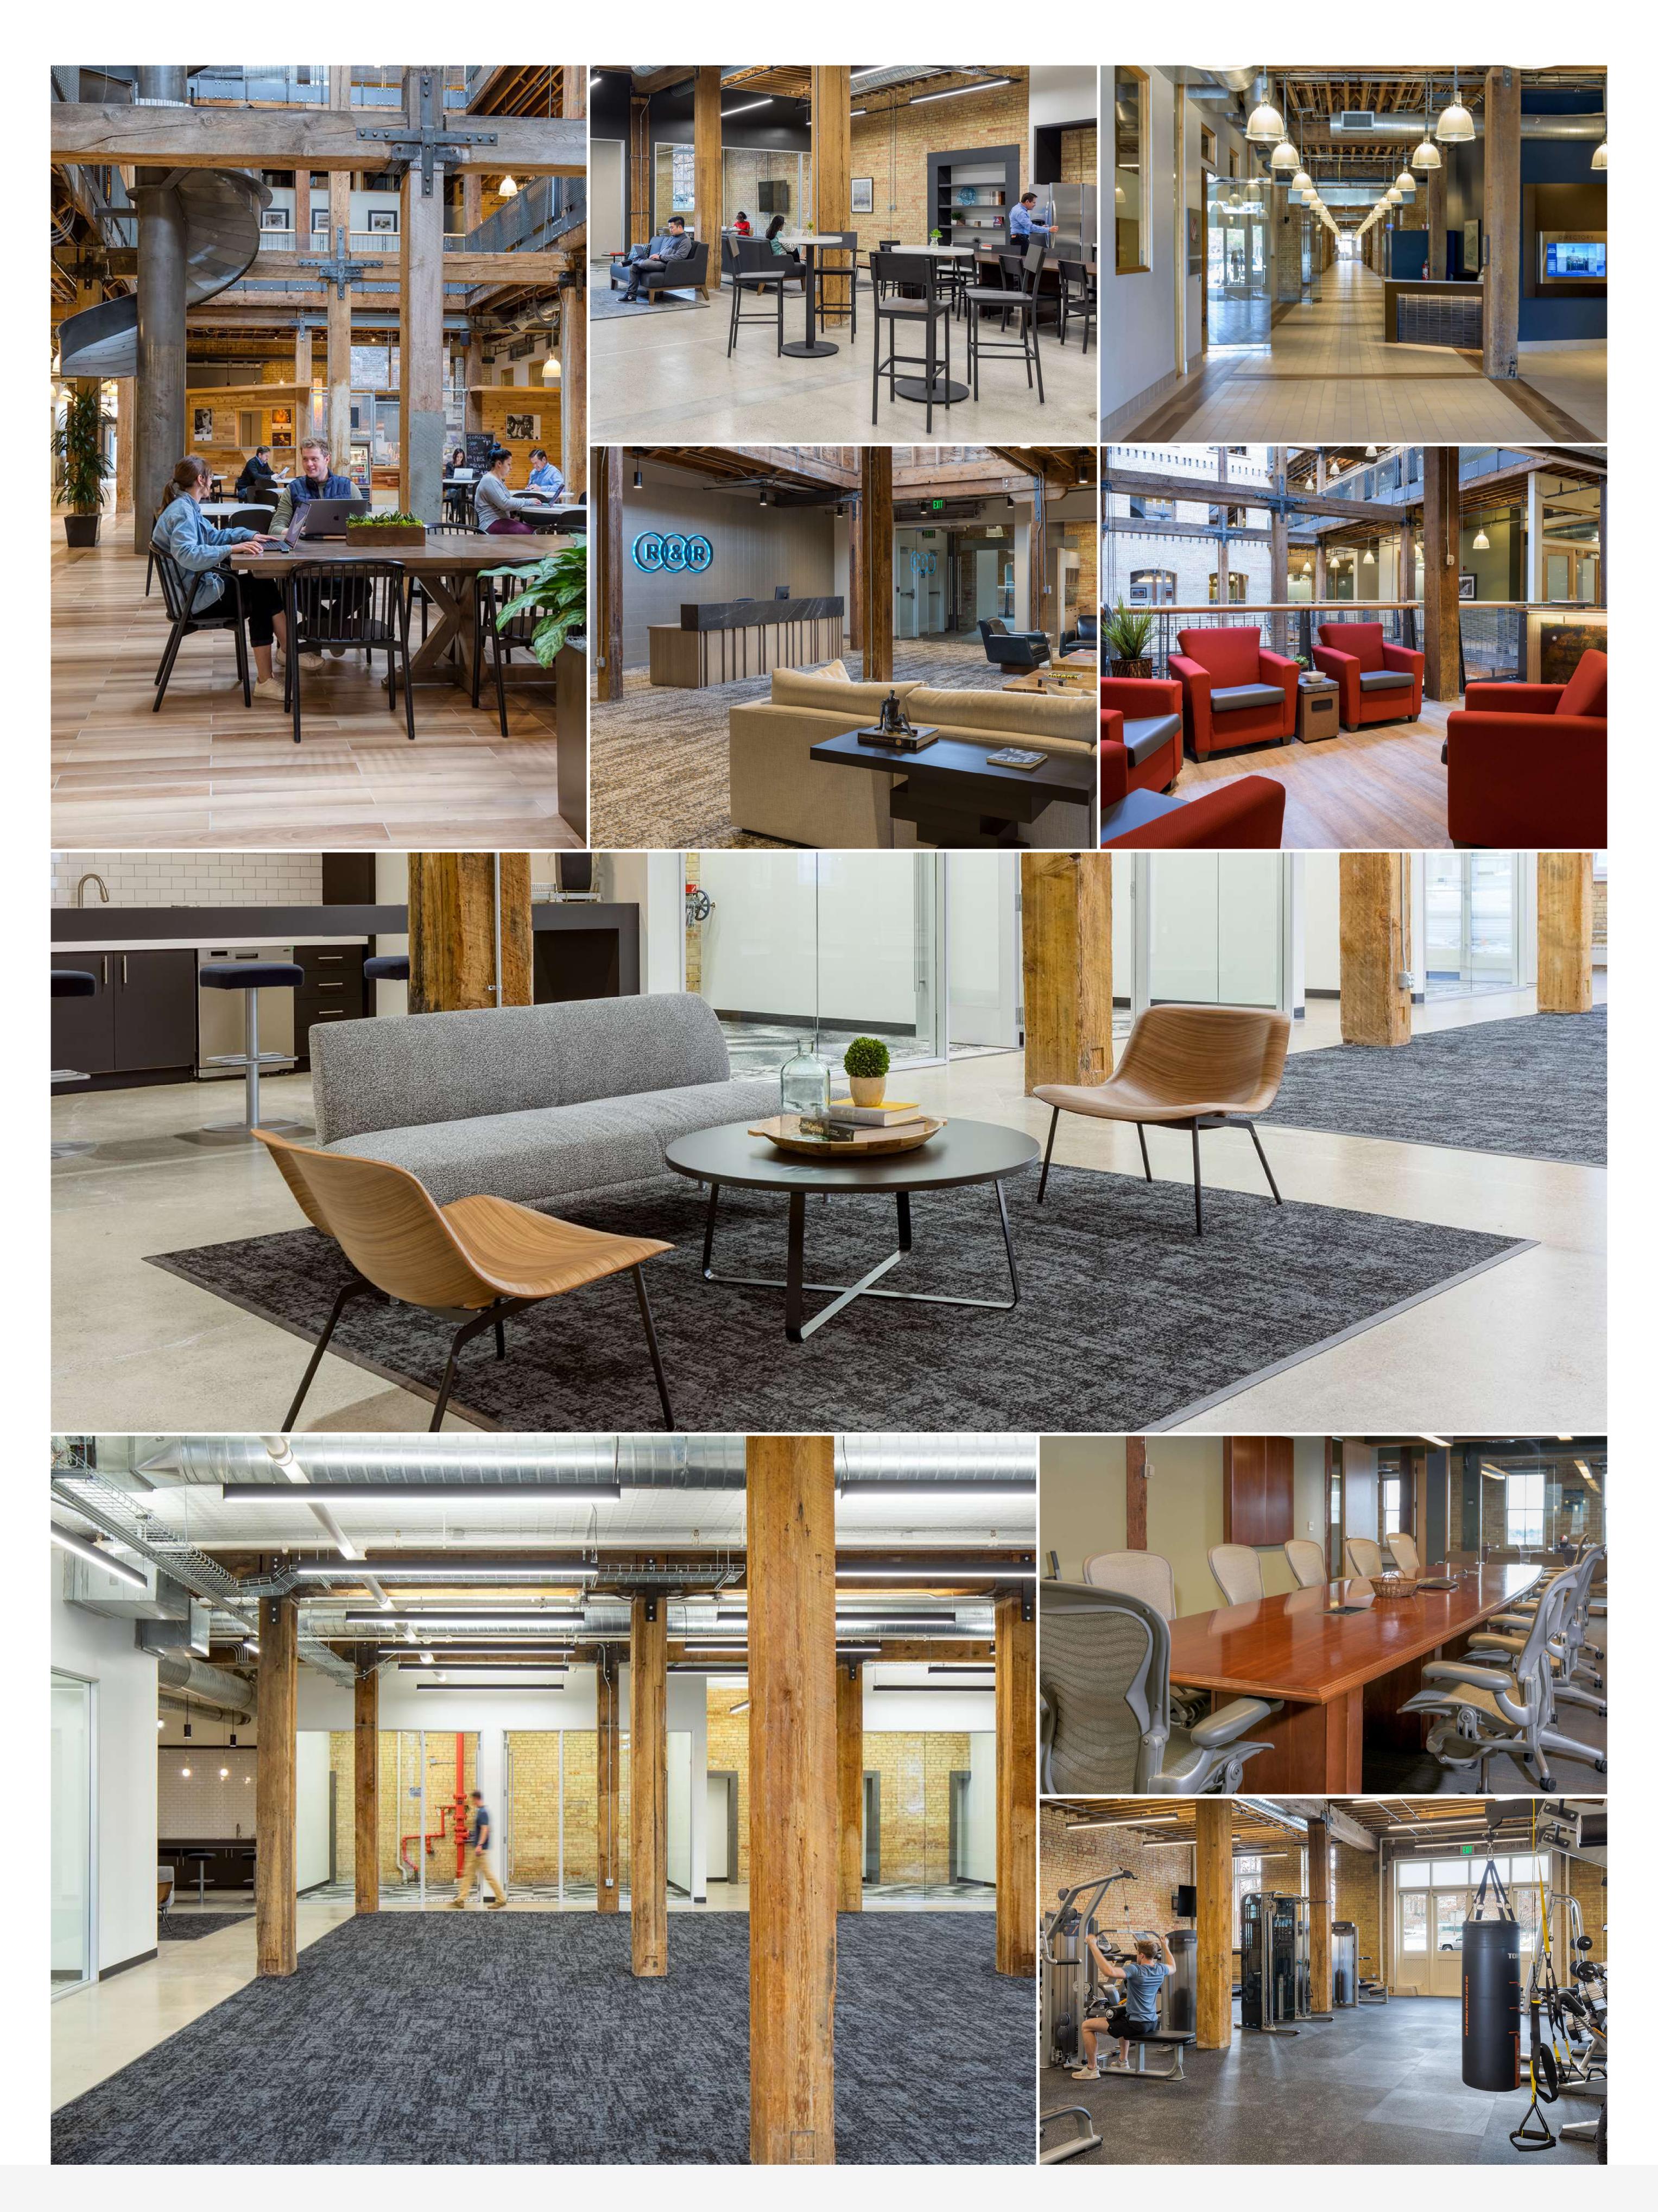

## Why People Love this Building

The Gateway, a new multi-use development, is located adjacent to the property and offers multiple retail amenities as well as a newly constructed Hyatt Hotel and multifamily housing.

Transportation Nearby

Shopping Nearby

Entertainment Nearby

Restaurants Nearby

Tenant Lounge

| Accommodation Nearby      | Bike Storage             |  |
|---------------------------|--------------------------|--|
| Event Facilities          | High-Speed Internet      |  |
| On-Site Management Office | Shared Conference Room   |  |
| Banking Nearby            | Energy Management System |  |
| Freeway Access            | Mail Room                |  |
| Security                  |                          |  |

### Accolades