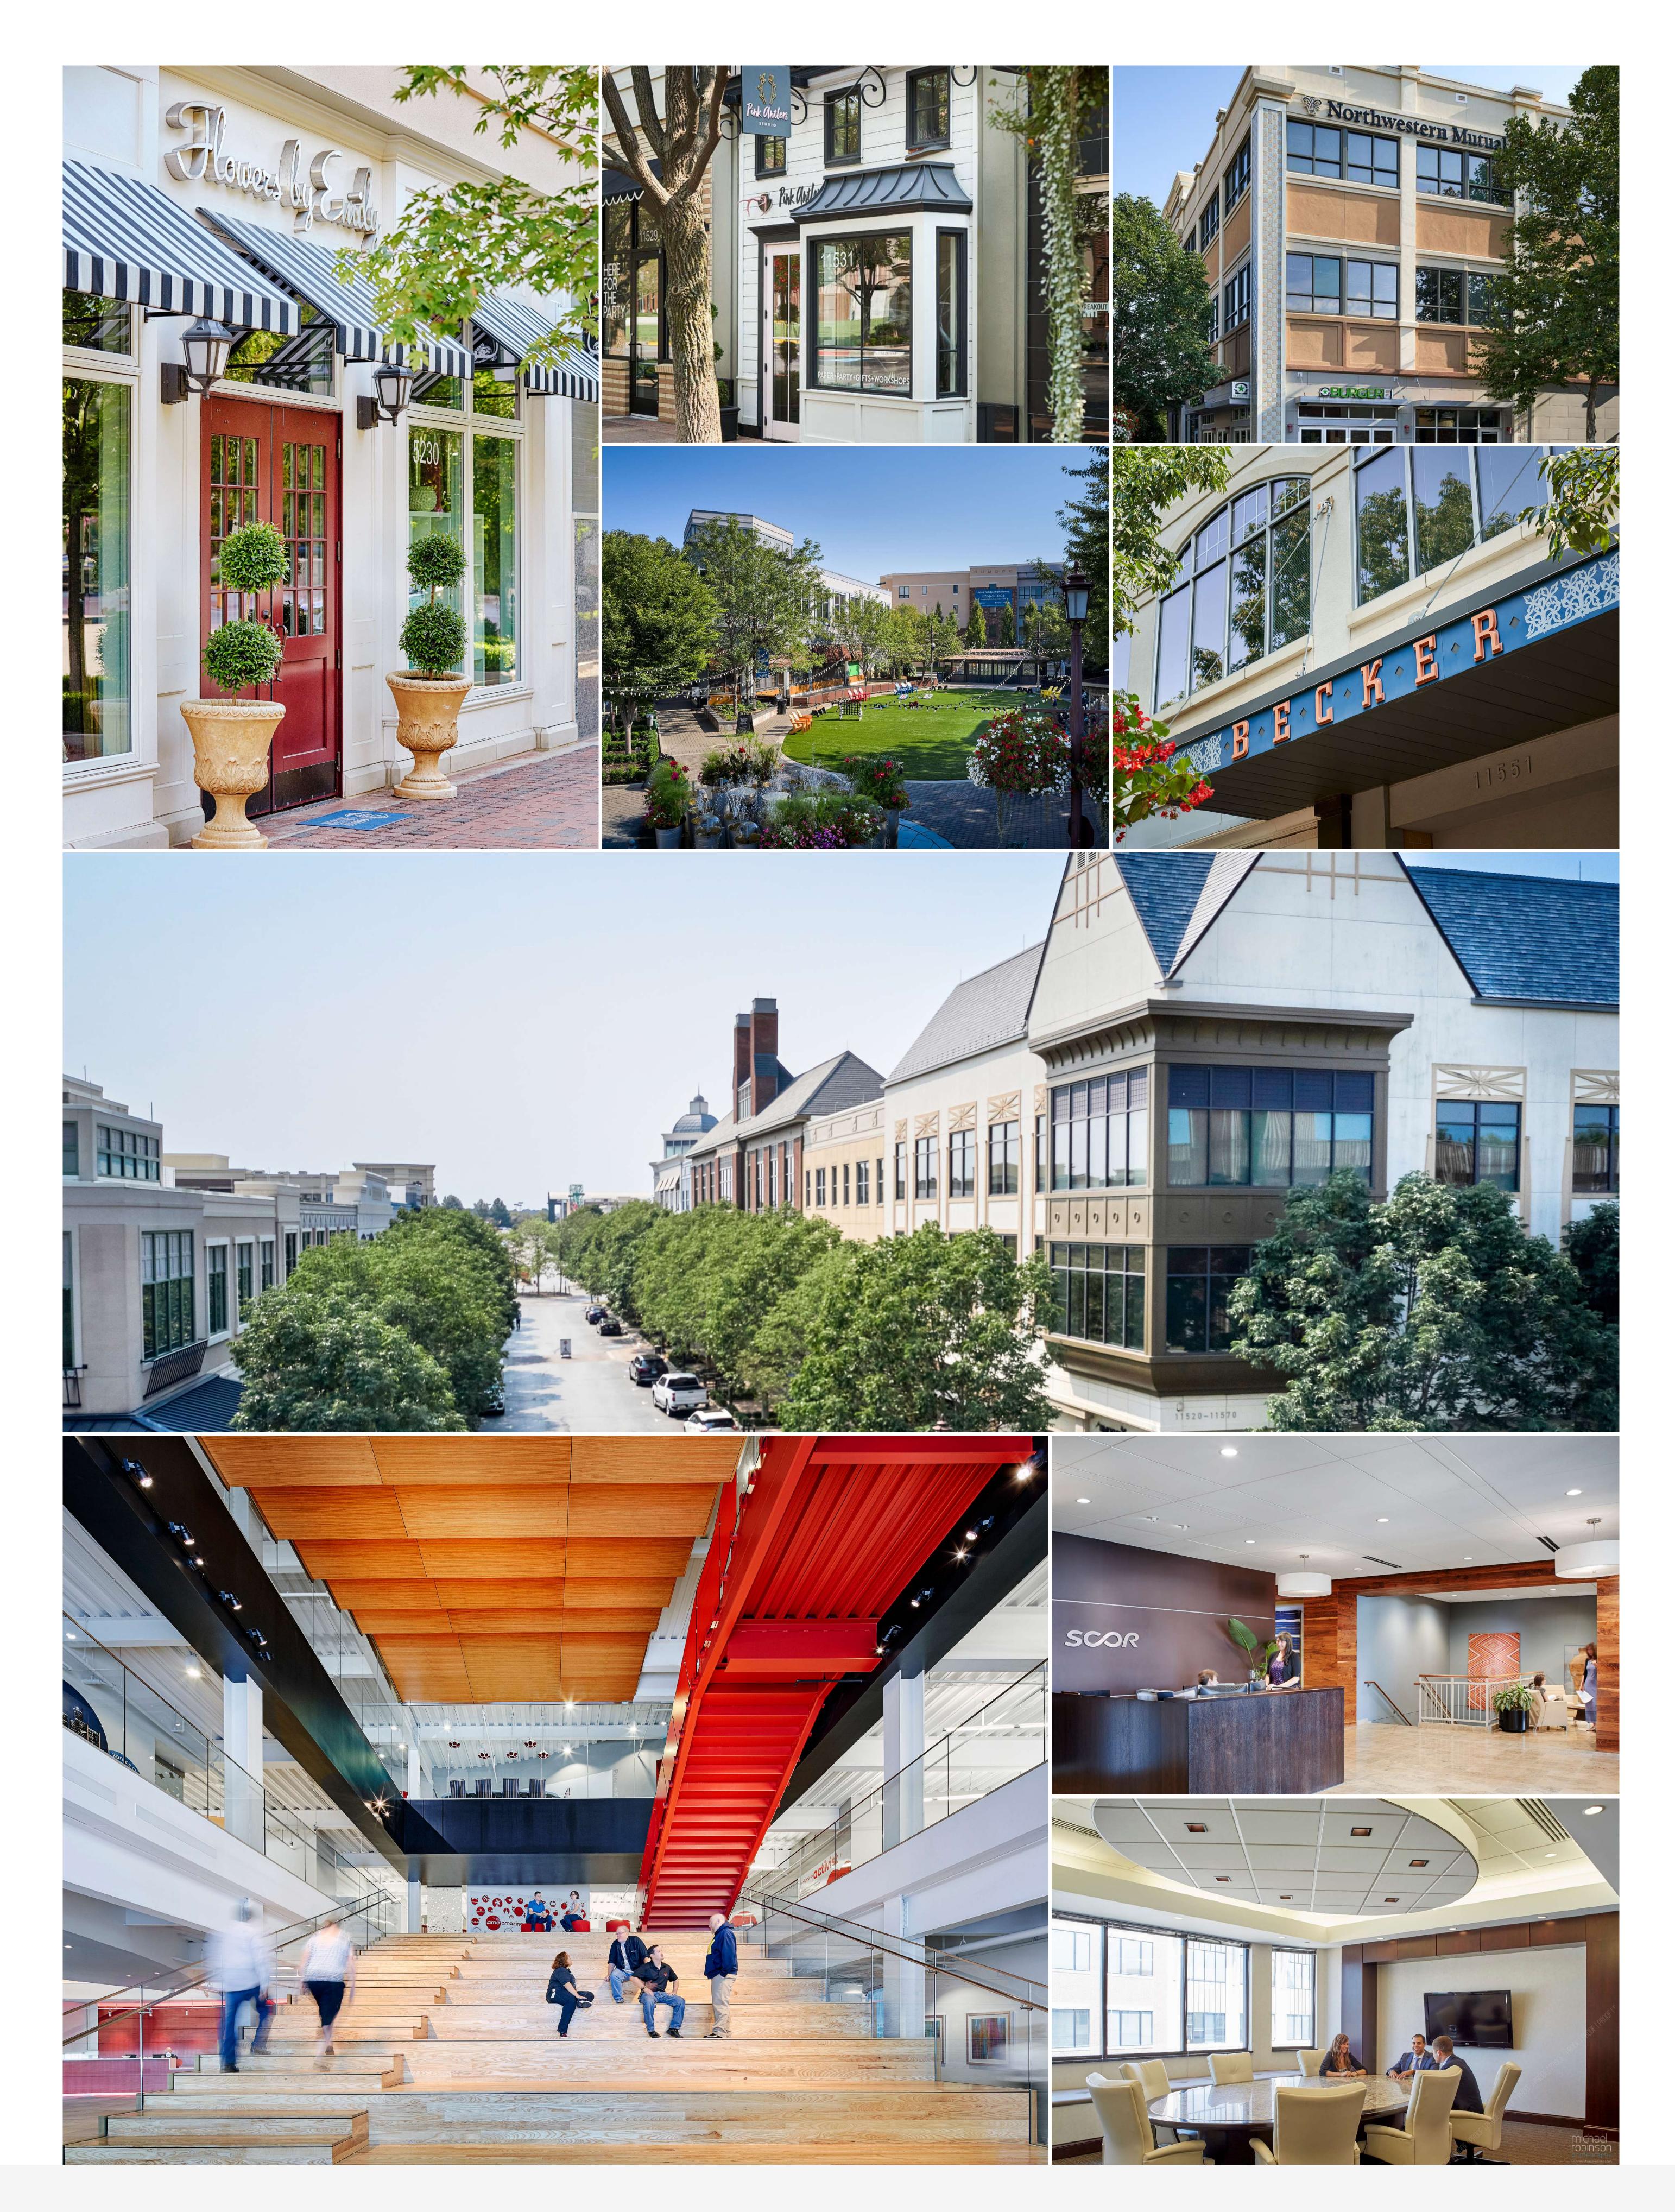

# Park Place Village

Park Place Village is a multi-tenant, mixeduse office and retail property located in Kansas City's South Johnson County submarket.

484,002

Rentable Square Feet

Office/Retail

Property Type

With its integration of office, retail and residential space, Park Place Village offers a highly walkable live-work-play environment that is very attractive to today's tenants.

The property includes 10 buildings that were developed in phases starting in 2007 and completed in 2013. Park Place Village includes a dynamic mix of tenants and offers many amenities including boutique shops, upscale restaurants and cafés. The surrounding area features parking garages, the Aloft Hotel, 120 apartments, 30 townhouses and 27 lofts.

| LOCATION      | Leawood, Kansas | NO. OF BUILDINGS | 10      |
|---------------|-----------------|------------------|---------|
| PROPERTY TYPE | Office/Retail   | SQUARE FOOTAGE   | 484,002 |
| YEAR BUILT    | 2013            |                  |         |

# Why People Love this Building

Future planned phases of development for the surrounding area include another hotel and additional multifamily rental housing.

The lifestyle available to tenants at Park Place Village is unique for this Kansas City submarket.

Fitness Center

Transportation Nearby

Shopping Nearby

Entertainment Nearby

Restaurants Nearby

On-Site

Management Office

| Accommodation Nearby     | High-Speed Internet  |
|--------------------------|----------------------|
| Banking Nearby           | On-Site Parking      |
| Energy Management System | On-Site Storage      |
| Bike Storage             | Security             |
| EV Car Charging Stations | Rooftop View Terrace |
| Event Facilities         | U.S. Postal Service  |