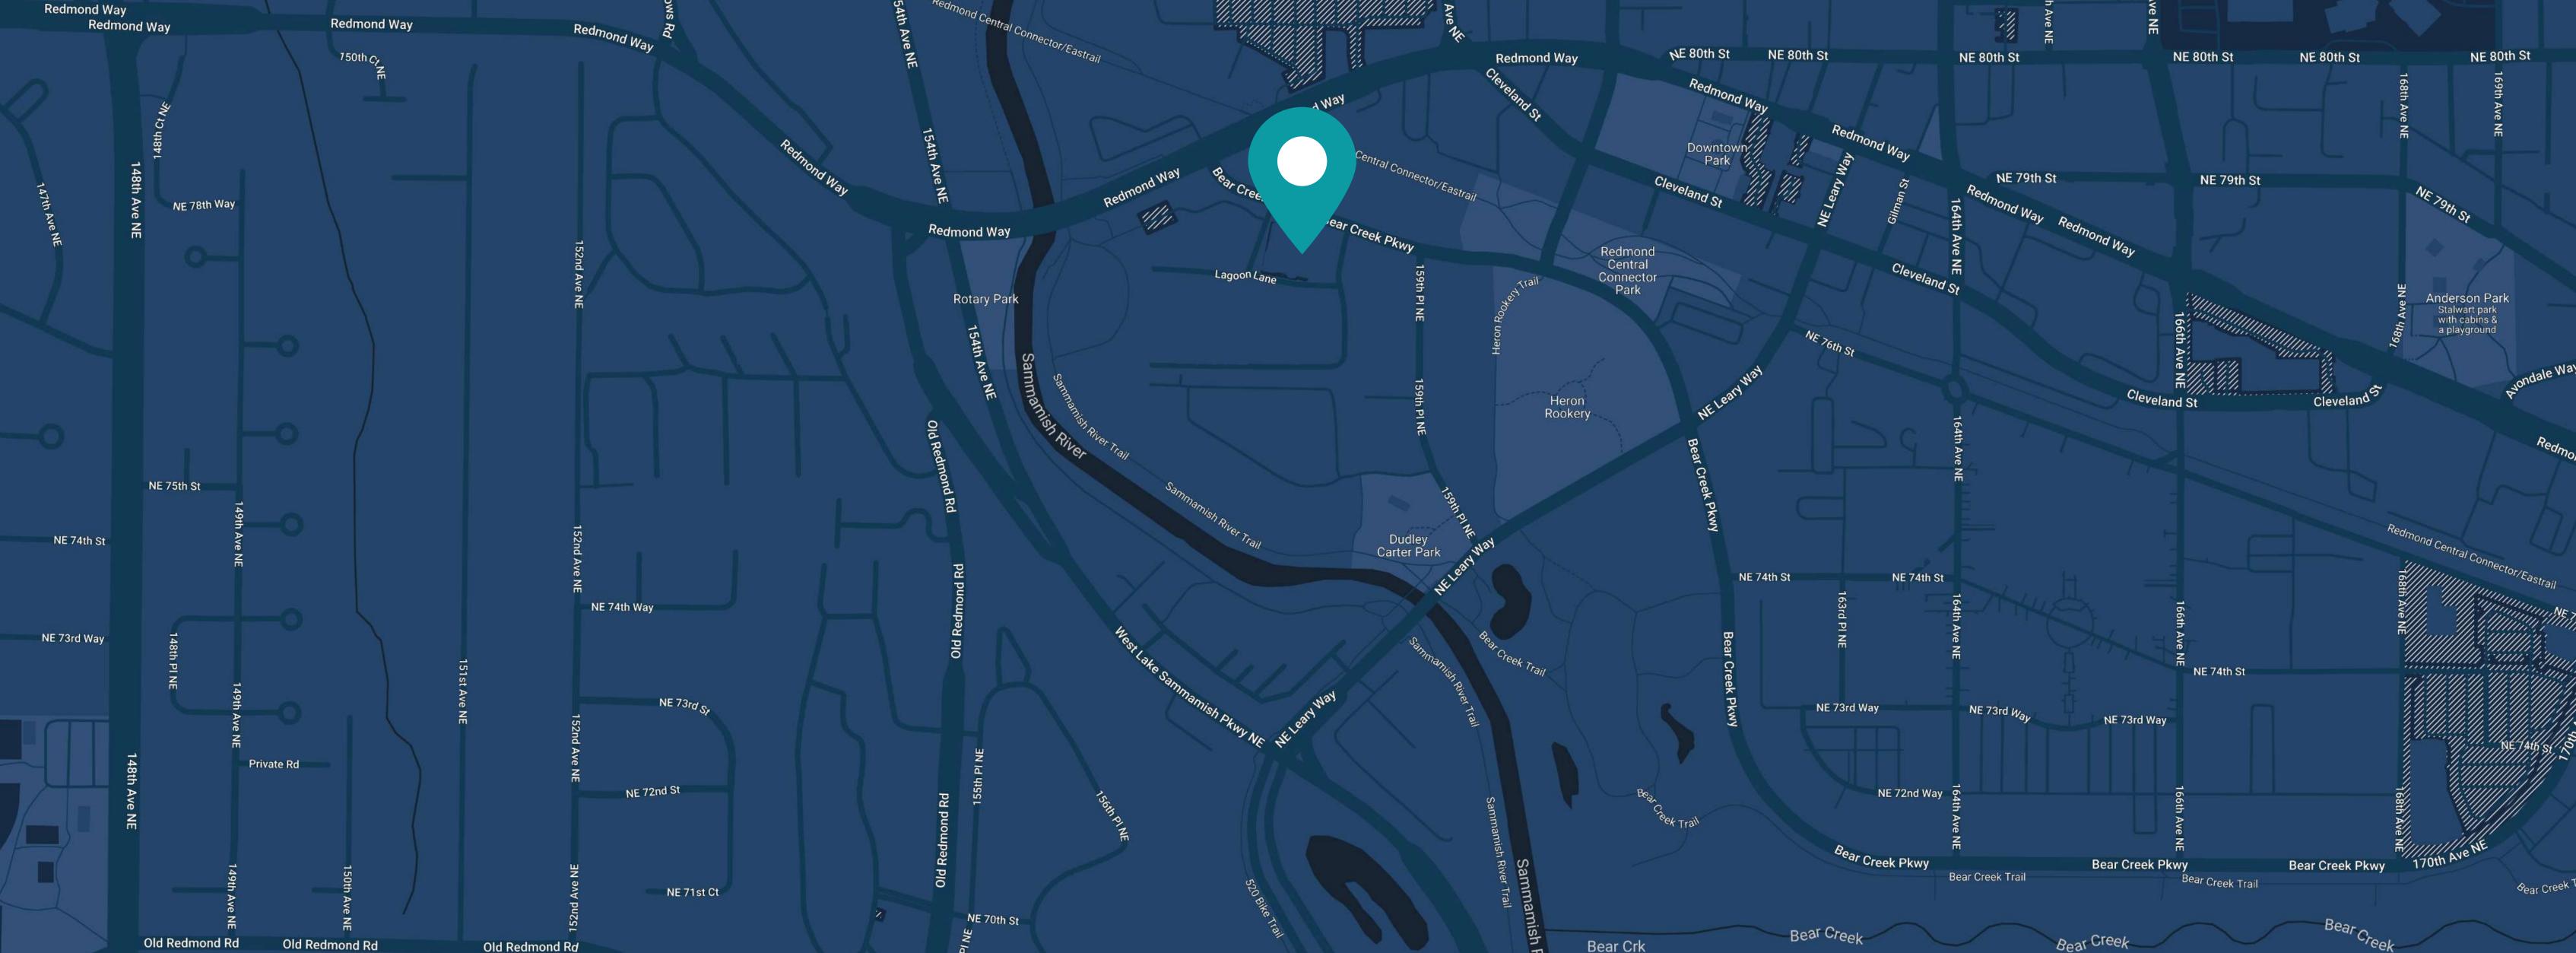

ffice | NO. OF STORIES | 5       |
|---------------|--------|----------------|---------|
| YEAR BUILT    | 2008   | SQUARE FOOTAGE | 106,281 |





## Why People Love this Building

The property is in an amenity rich location creating an urban experience in a suburban setting.



Fitness Center



Transportation Nearby



Shopping Nearby



Entertainment Nearby



0

| [ |   |  |
|---|---|--|
| L | Τ |  |

Tenant Lounge

| Accommodation Nearby     | Major University Nearby |
|--------------------------|-------------------------|
| Banking Nearby           | On-Site Parking         |
| EV Car Charging Stations | Security                |
| Freeway Access           | U.S. Postal Service     |





















#### LOCATION

### 15809 Bear Creek Parkway Redmond, Washington State 98052







#### Corporate Headquarters

NE 70th St

Washington, **DC Office** 

Bear Creek

Bear Crk

800 Newport Center Drive, Suite 700 Newport Beach, CA 92660

3003 Washington Boulevard, Suite 950 Arlington, VA 22201

Bear Creek