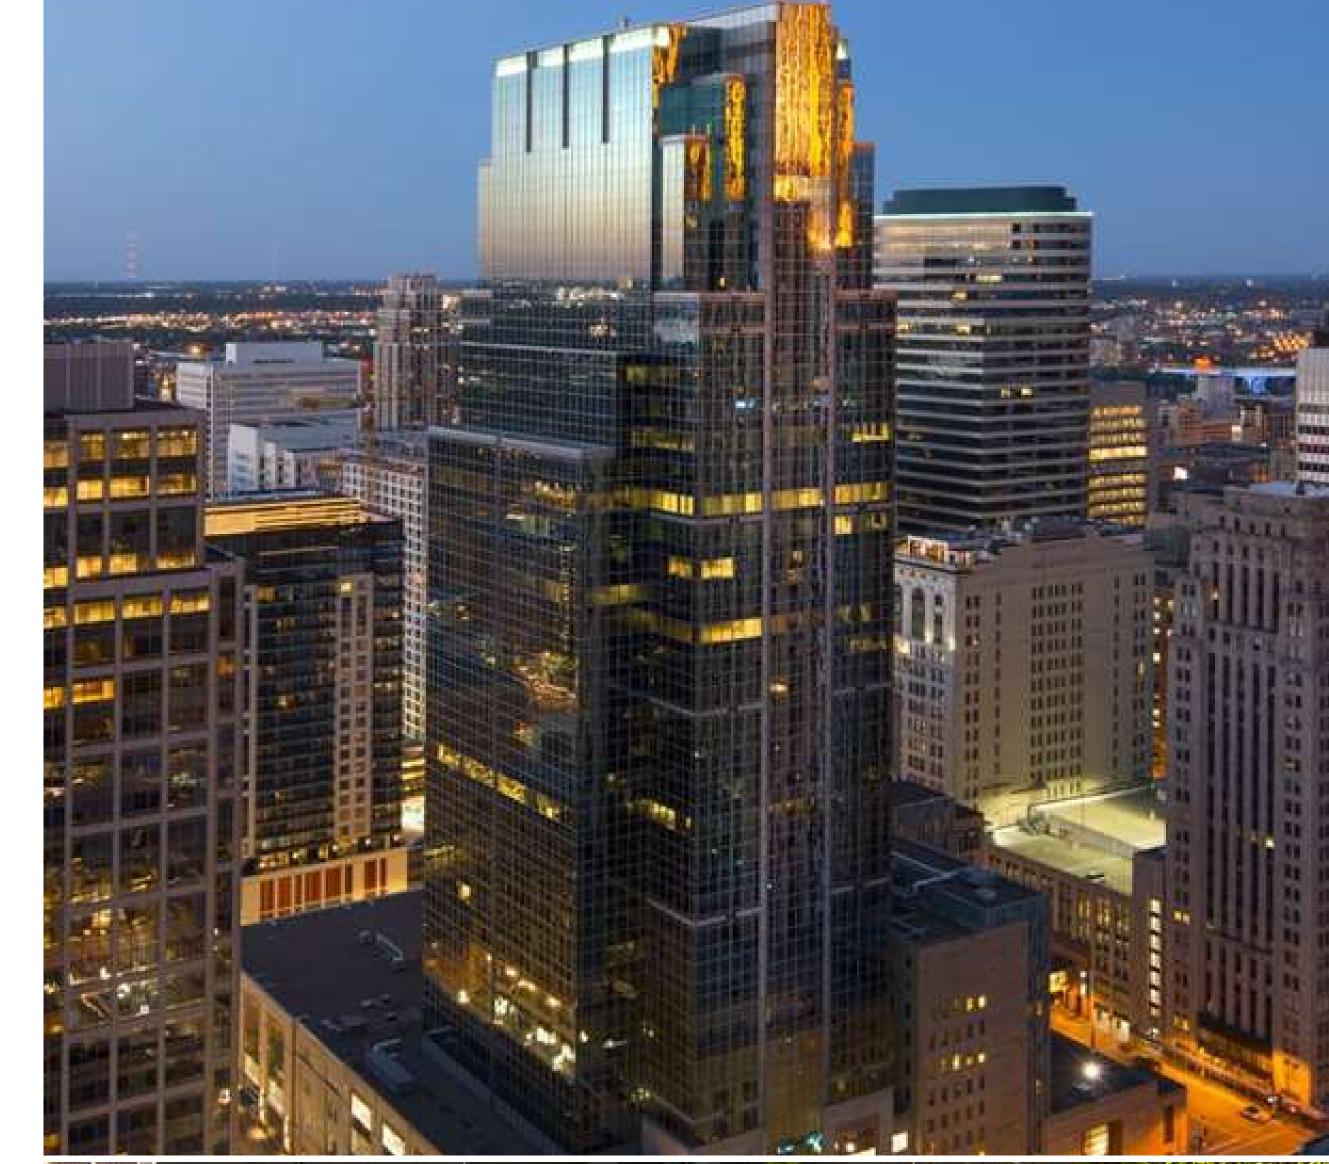

## 60 South Sixth

60 South Sixth is a Class A, 710,332 square foot, LEED-EB Gold, BOMA 360, 40-story office tower located along the vibrant Nicollet Mall in the heart of downtown Minneapolis.

710,332

Rentable Square Feet

The exterior of the tower is comprised of a striking and sophisticated glass and aluminum design with an Italian marble and granite lobby on the interior. Floor plans are flexible with large glass lines and great views. Building amenities include on-site retail, a three-level underground professionally-managed valet public parking facility, three climate-controlled skyway connections, and immediate access to the adjacent 5th Street Light Rail Station (easy airport access) and bus routes. Current building amenities include a fitness center, yoga room, bicycle storage, locker rooms, conference rooms, open lounge areas, and a valet lobby.