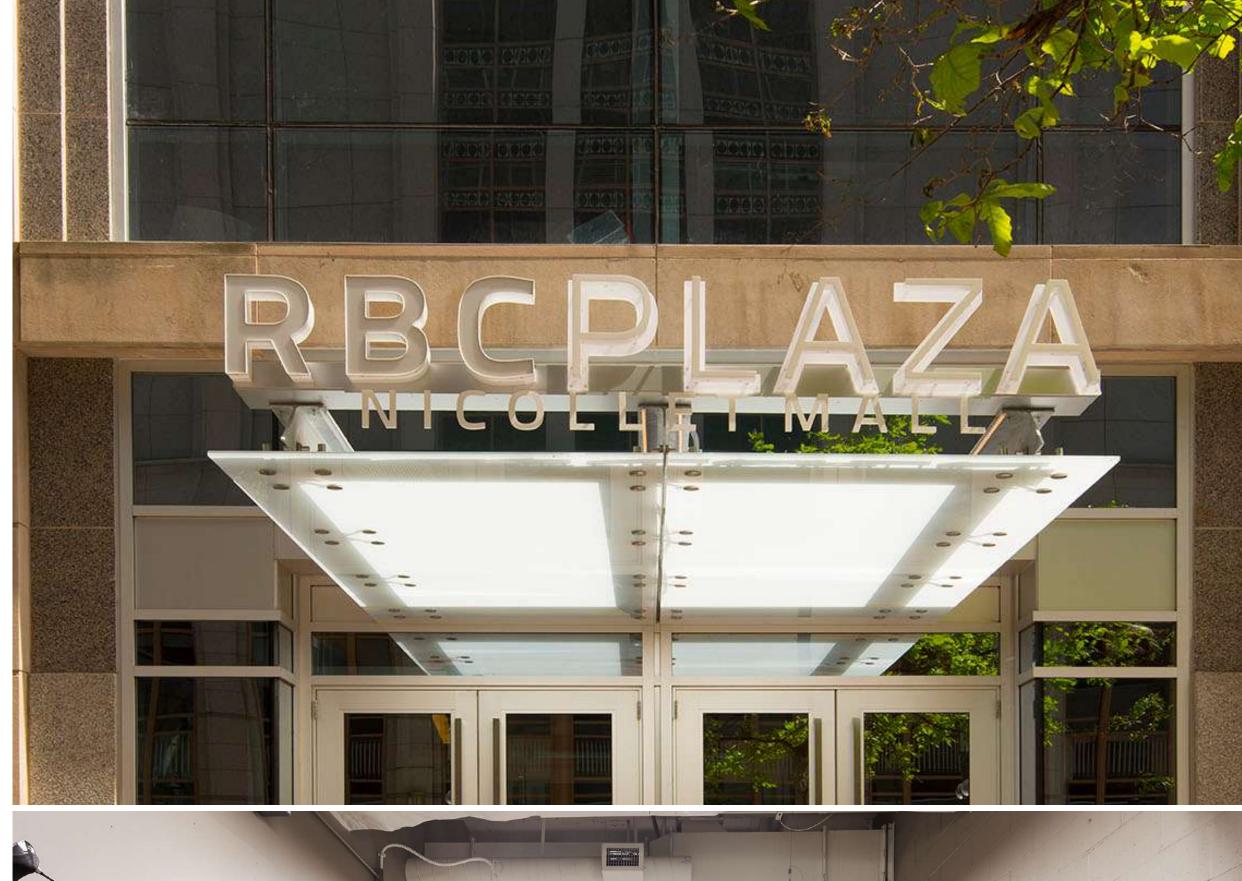

Office

Property Type

Constructed in 1991 and renovated in 2015, 60 South Sixth previously RBC plaza, is a core trophy-quality office investment leased to a diverse mix of tenants. Several large investment-grade companies anchor the property.

### 60 South 6th Street Minneapolis, Minnesota 55402