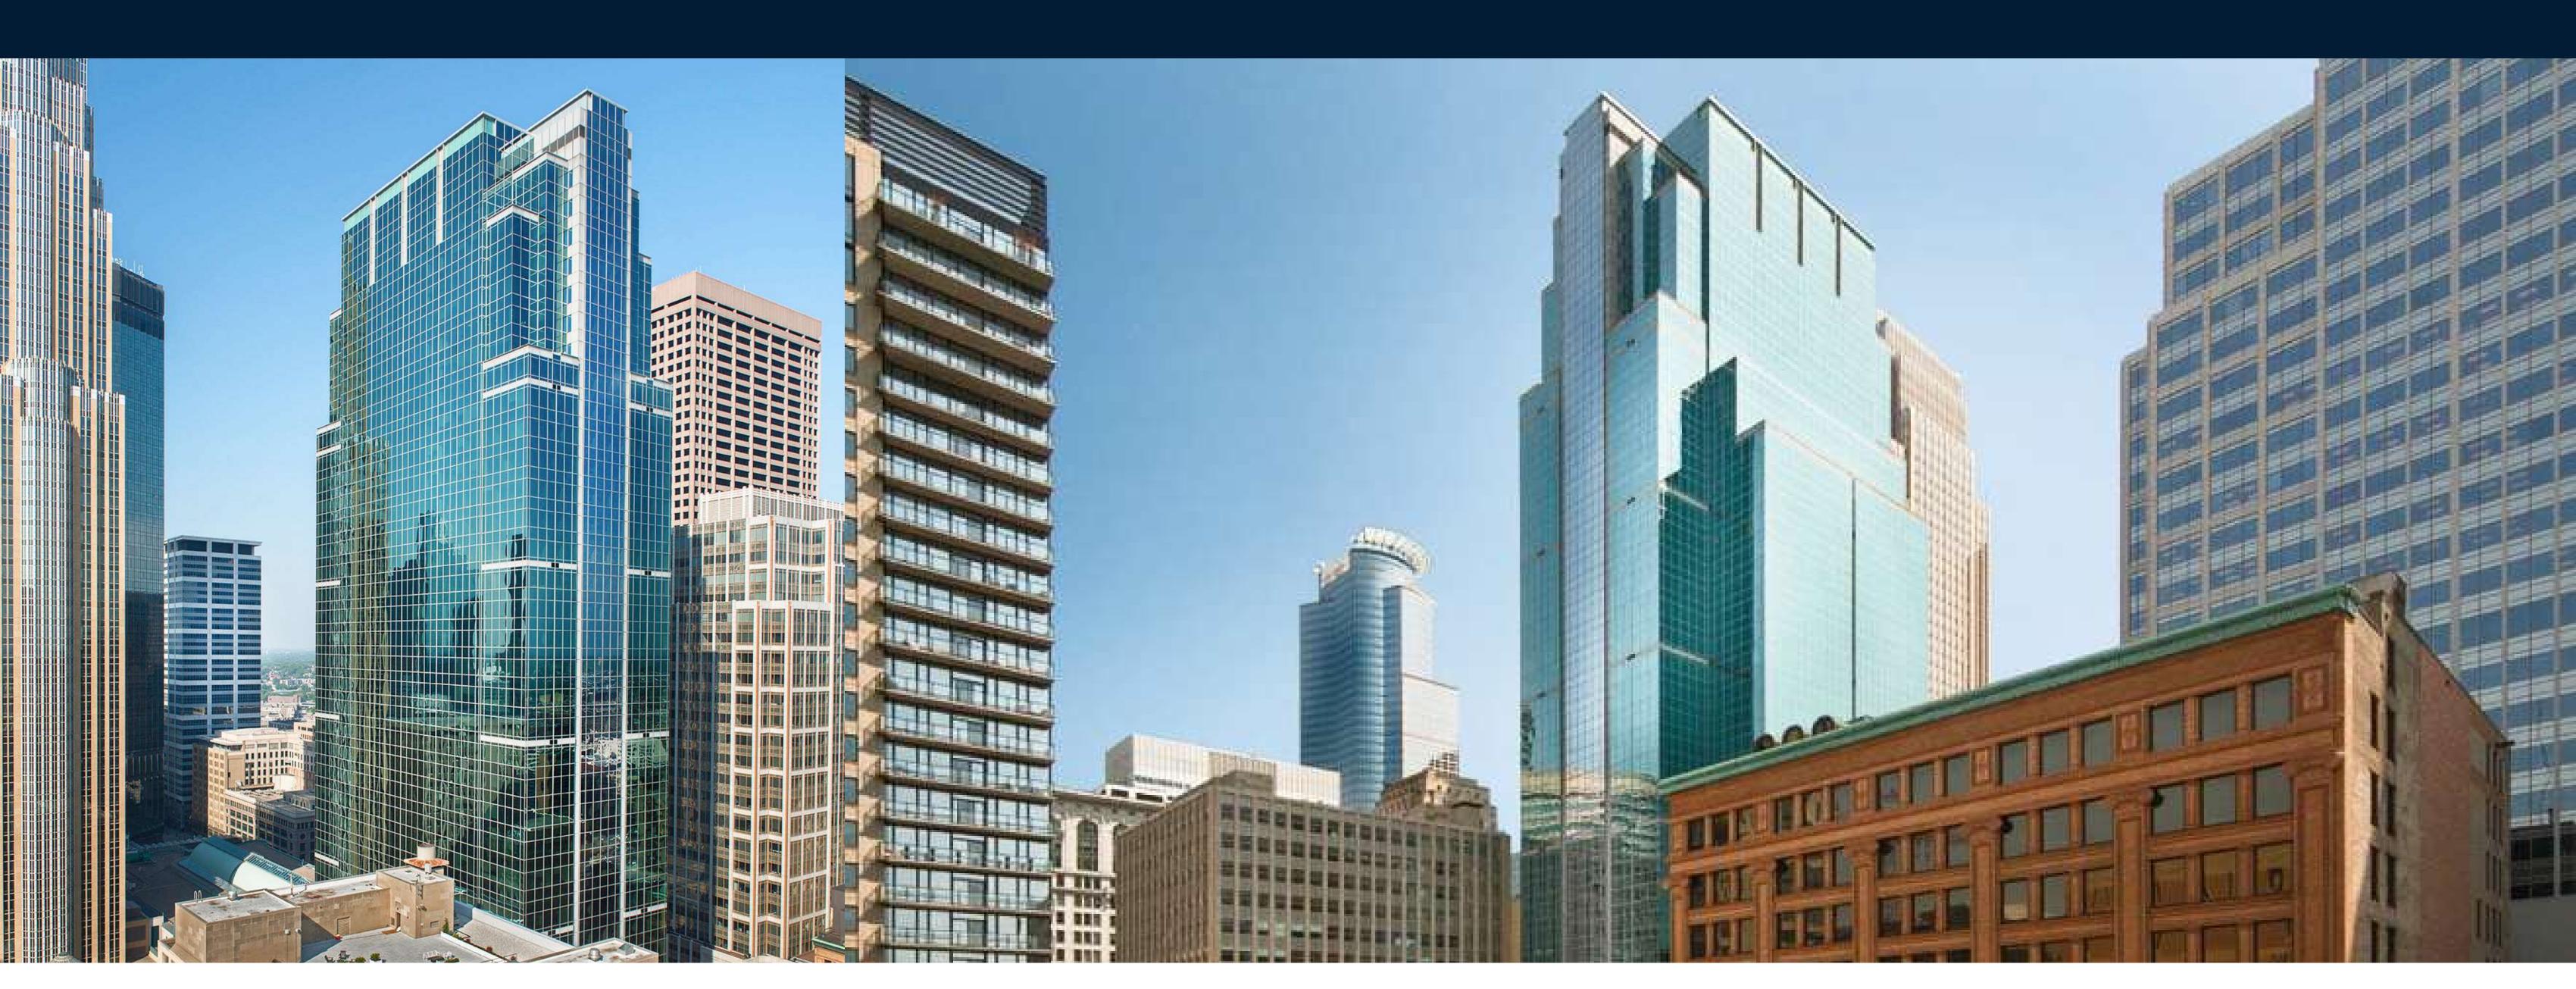

## 60 South Sixth

60 South Sixth is a Class A, 710,332 square foot, LEED-EB Gold, BOMA 360, 40-story office tower located along the vibrant Nicollet Mall in the heart of downtown Minneapolis.

710,332

Rentable Square Feet

The exterior of the tower is comprised of a striking and sophisticated glass and aluminum design with an Italian marble and granite lobby on the interior. Floor plans are flexible with large glass lines and great views. Building amenities include on-site retail, a three-level underground professionally-managed valet public parking facility, three climate-controlled skyway connections, and immediate access to the adjacent 5th Street Light Rail Station (easy airport access) and bus routes. Current building amenities include a fitness center, yoga room, bicycle storage, locker rooms, conference rooms, open lounge areas, and a valet lobby.

### 60 South 6th Street Minneapolis, Minnesota 55402