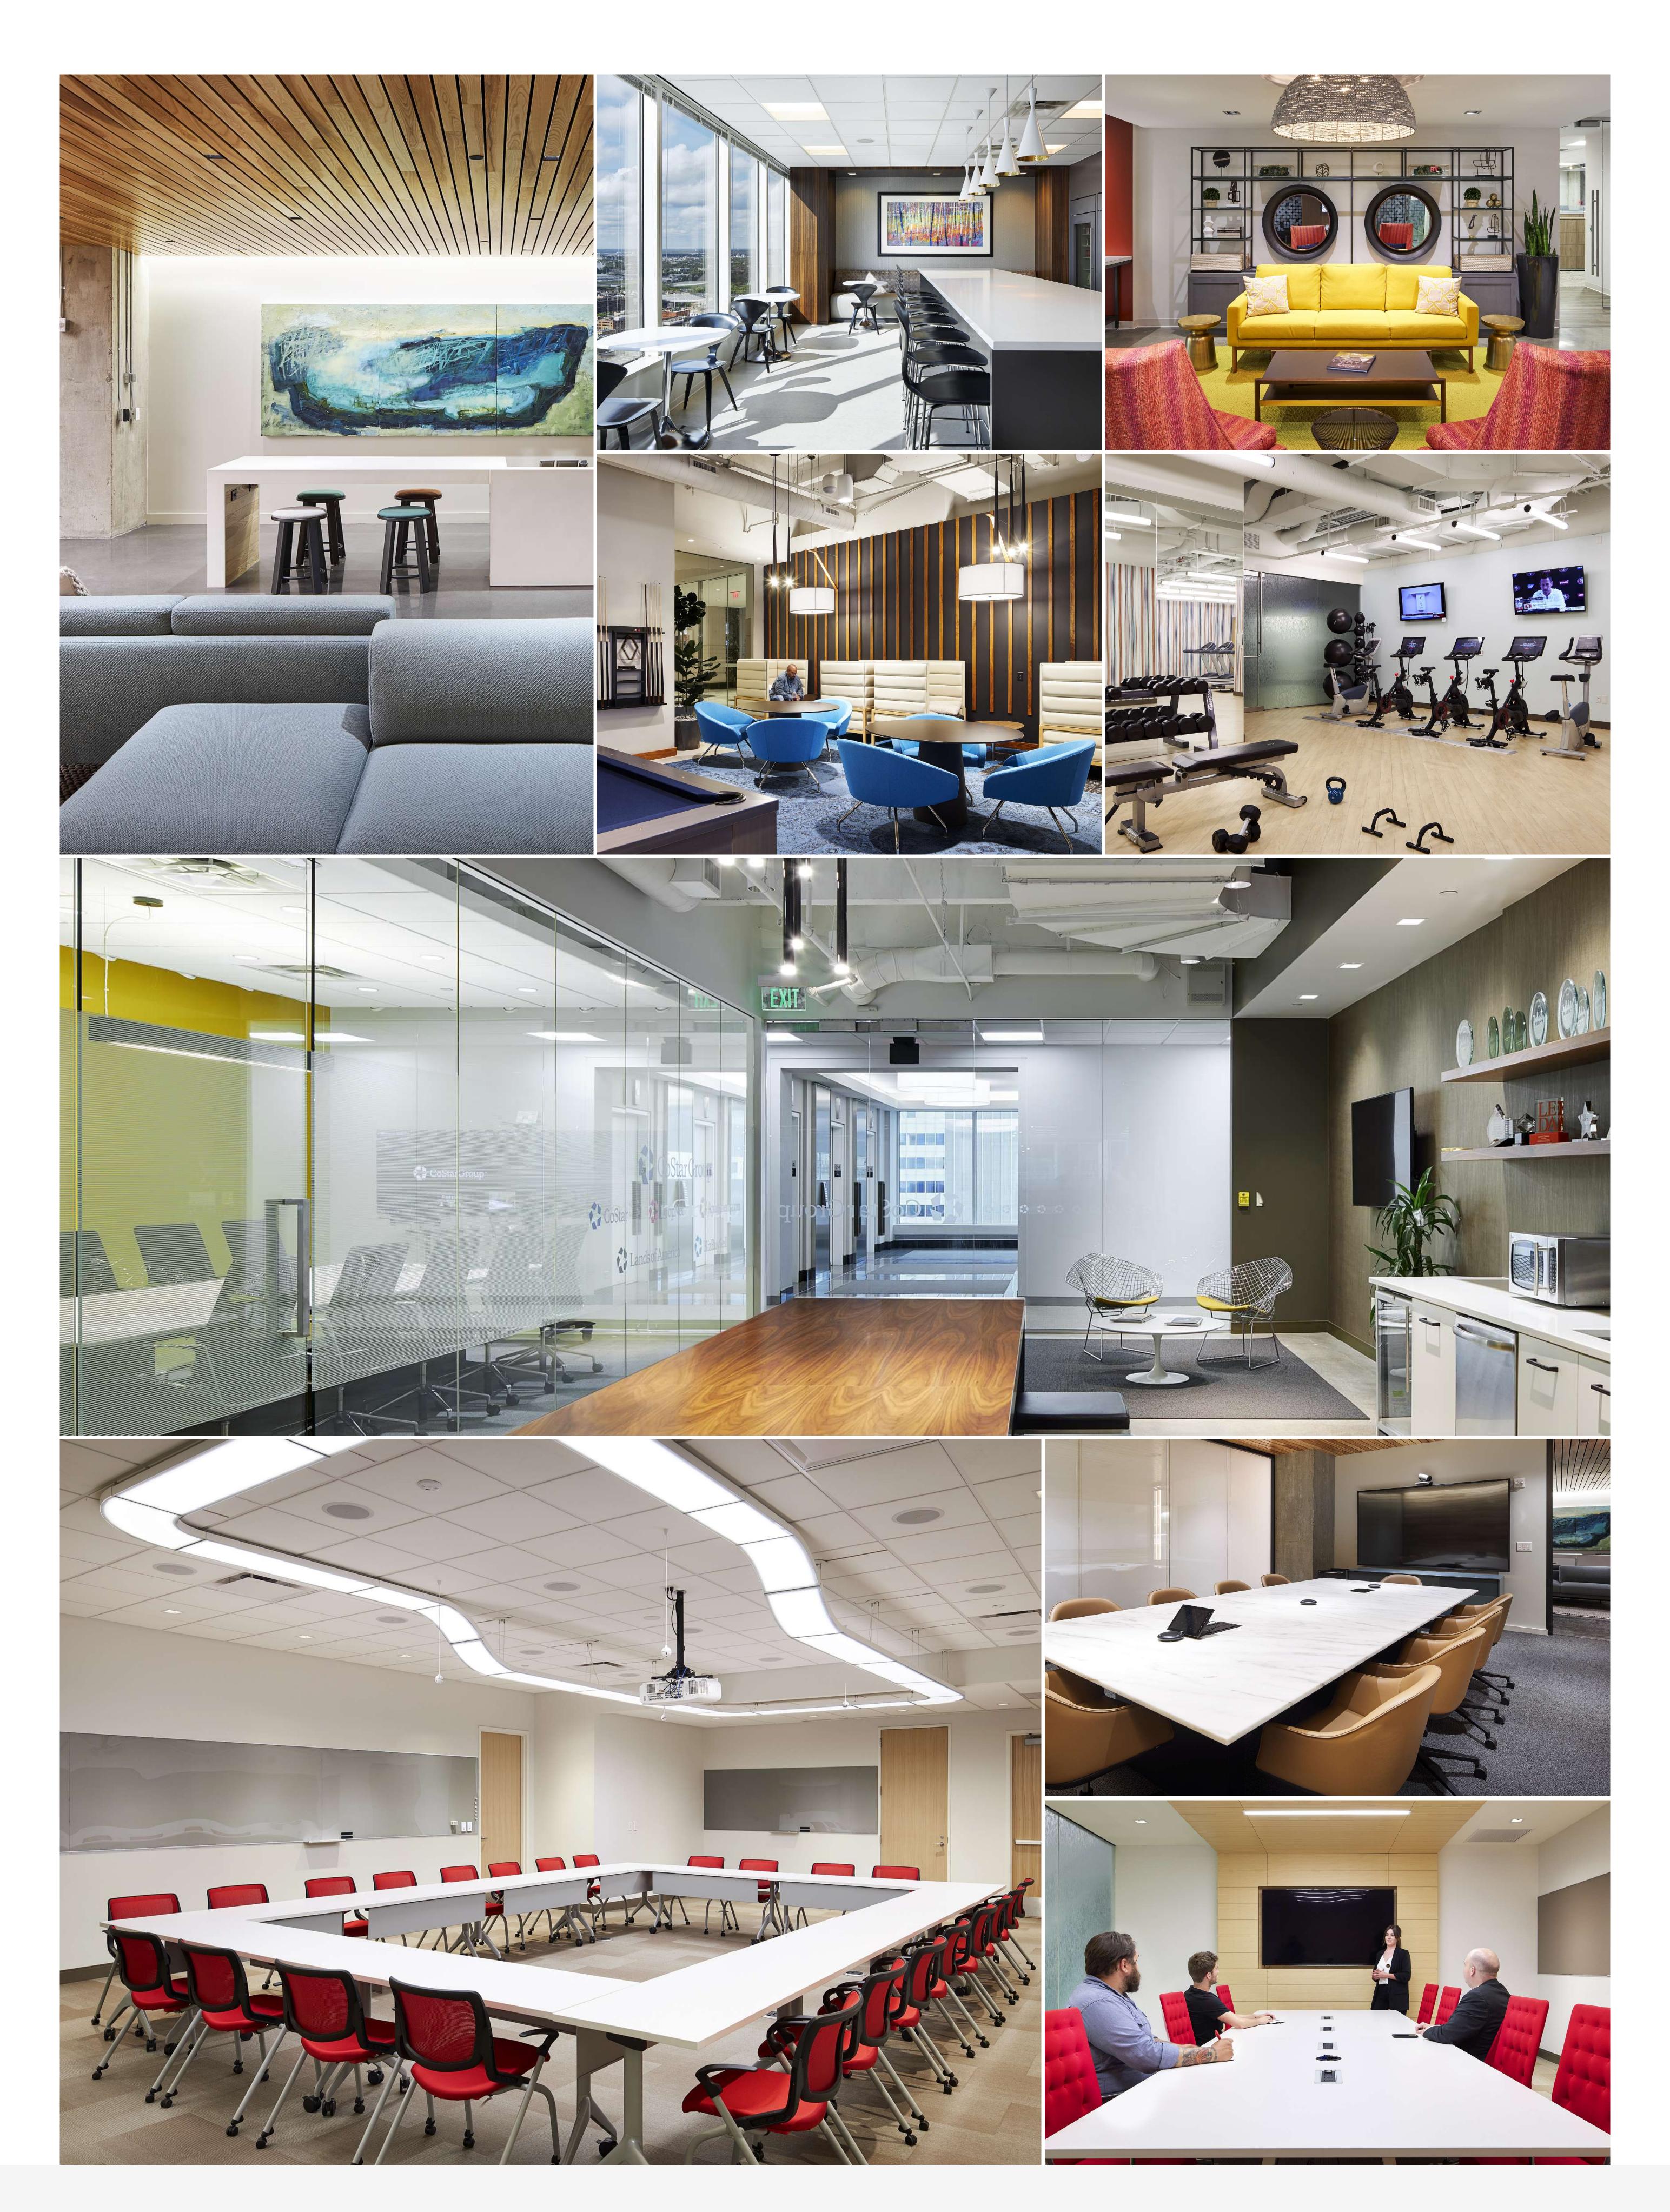

The exterior of the tower is comprised of a striking and sophisticated glass and aluminum design with an Italian marble and granite lobby on the interior. Floor plans are flexible with large glass lines and great views. Building amenities include on-site retail, a three-level underground professionally-managed valet public parking facility, three climate-controlled skyway connections, and immediate access to the adjacent 5th Street Light Rail Station (easy airport access) and bus routes. Current building amenities include a fitness center, yoga room, bicycle storage, locker rooms, conference rooms, open lounge areas, and a valet lobby.

#### Why People Love this Building

The Minneapolis Light Rail Transit runs directly to the north of 60 South Sixth.

Fitness Center

Transportation Nearby

Shopping Nearby

Entertainment Nearby

Restaurants Nearby

Tenant Lounge

| Accommodation Nearby      | Car Wash / Detail On-Site |  |
|---------------------------|---------------------------|--|
| Day Care Center Nearby    | High-Speed Internet       |  |
| On-Site Bank              | On-Site Parking           |  |
| Security                  | Wine Lockers              |  |
| Bike Storage              | Conference Center         |  |
| Energy Management System  | Major University Nearby   |  |
| On-Site Management Office | On-Site Storage           |  |
| U.S. Postal Service       |                           |  |