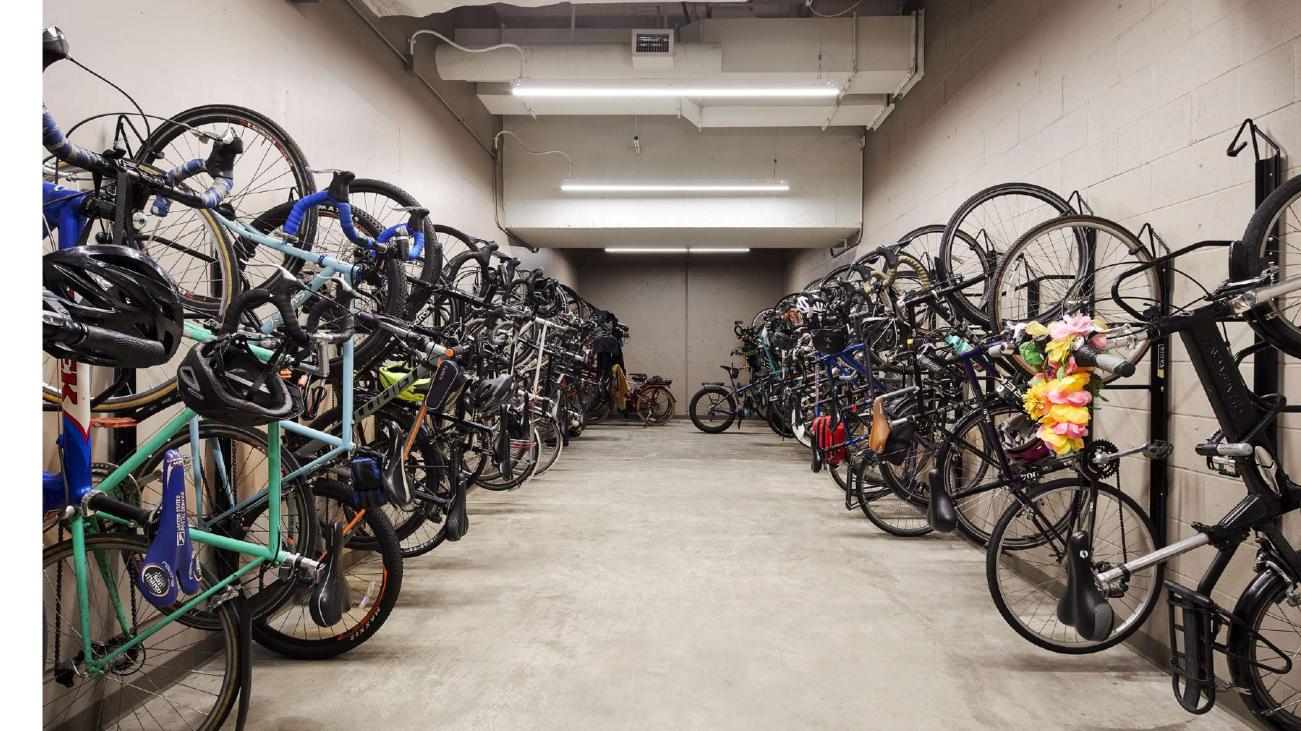

The exterior of the tower is comprised of a striking and sophisticated glass and aluminum design with an Italian marble and granite lobby on the interior. Floor plans are flexible with large glass lines and great views. Building amenities include on-site retail, a three-level underground professionally-managed valet public parking facility, three climate-controlled skyway connections, and immediate access to the adjacent 5th Street Light Rail Station (easy airport access) and bus routes. Current building amenities include a fitness center, yoga room, bicycle storage, locker rooms, conference rooms, open lounge areas, and a valet lobby.

Tenant Lounge

| Accommodation Nearby      | Car Wash / Detail On-Site |  |
|---------------------------|---------------------------|--|
| Day Care Center Nearby    | High-Speed Internet       |  |
| On-Site Bank              | On-Site Parking           |  |
| Security                  | Wine Lockers              |  |
| Bike Storage              | Conference Center         |  |
| Energy Management System  | Major University Nearby   |  |
| On-Site Management Office | On-Site Storage           |  |
| U.S. Postal Service       |                           |  |